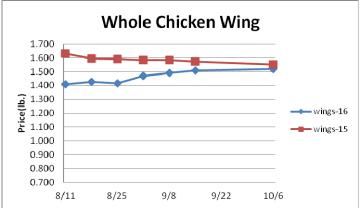

**Poultry-** Chicken production for the week ending September 24<sup>th</sup> was flat with the prior week and .3% less than the same week a year ago. Chicken output during the six-week period ending September 24<sup>th</sup> was .9% less than 2015. Better margins are expected to lead to year over year chicken production expansion this fall. The USDA is forecasting Q4 chicken output to be 2.2% larger than last year. Despite the tempered chicken production, chicken breast and tender prices are falling. Last week the ARA Chicken Tender Index declined by the sharpest amount for the last week of September in six years. Further chicken breast and tender market decreases are anticipated. Last year the ARA Chicken Tender Index fell 20% during the next six weeks. Prices USDA, FOB per pound except when noted.

| Chicken                   | Price | Last Week | Difference | Price 15 |
|---------------------------|-------|-----------|------------|----------|
| Whole Birds (2.5-3 lbGA)  | 1.100 | 1.100     | -          | 1.145    |
| Wings (whole)             | 1.535 | 1.515     | +.020      | 1.545    |
| Wings (jumbo, cut)        | 1.823 | 1.828     | 005        | 1.702    |
| Breast, Bone In           | .930  | .965      | 035        | 1.145    |
| Breast, Bnless Skinless   | 1.555 | 1.560     | 005        | 1.740    |
| Tenderloin Index- (ARA)   | 1.867 | 1.997     | 130        | 1.500    |
| Legs (whole)              | .463  | .501      | 038        | .324     |
| Leg Quarters              | .310  | .336      | 016        | .450     |
| Thighs, bone in           | .613  | .587      | +.026      | .505     |
| Thighs, boneless          | 1.244 | 1.243     | +.001      | .885     |
| Eggs and Others           |       |           |            |          |
| Large (dozen)             | .533  | .610      | 077        | 1.917    |
| Medium (dozen)            | .382  | .382      | -          | 1.607    |
| Whole Eggs- Liquid        | .475  | .475      | -          | 1.635    |
| Egg Whites- Liquid        | .470  | .470      | -          | 1.505    |
| Egg Yolks- Liquid         | .875  | .893      | 018        | 3.288    |
| Whole Turkeys (8-16 lb.)  | 1.290 | 1.290     | -          | 1.360    |
| Turkey Breast, Bnls/Sknls | 2.134 | 2.150     | 016        | 5.767    |