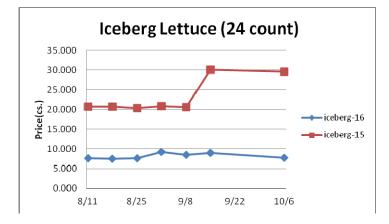

**Produce-** The lettuce markets continue to trade at relatively engaging levels for buyers as supplies remain at least sufficient for today's demand. The chief lettuce production area will begin to transition south to Huron, California in just a few weeks and then on to the Yuma- Imperial Valley area shortly thereafter. No major lettuce supply gaps are anticipated during the output region shift but the move could be accompanied with some market volatility. Heavy precipitation in Florida over the last couple of weeks could shorten the tomato harvest this fall. History suggests that higher tomato prices could be forthcoming. Price bases noted below.

|                                                         | Price    | Last Week | <b>Difference</b> | Price 15 |  |
|---------------------------------------------------------|----------|-----------|-------------------|----------|--|
| Limes (150 ct.)                                         | 17.000   | 18.000    | -1.000            | 13.000   |  |
| Lemons (95 ct.)                                         | 30.050   | 33.050    | -3.000            | 35.850   |  |
| Lemons (200 ct.)                                        | 29.050   | 29.550    | 500               | 21.850   |  |
| Honeydew (6 ct.)                                        | 7.500    | 5.000     | +2.500            | 8.250    |  |
| Cantaloupe (15 ct.)                                     | 5.250    | 5.250     | -                 | 7.250    |  |
| Blueberries (12 count)                                  | 37.500   | 36.500    | +1.000            | 33.500   |  |
| Strawberries (12 pnts.)                                 | 10.000   | 7.500     | +2.500            | 13.000   |  |
| Avocados (Hass 48 ct.)                                  | 54.250   | 55.250    | -1.000            | 22.250   |  |
| Bananas (40 lb.)- Term.                                 | 14.314   | 14.314    | -                 | 15.243   |  |
| Pineapple (7 ct.)- Term.                                | 13.063   | 13.938    | 875               | 21.000   |  |
| Idaho Potato (60 ct., 50 lb.)                           | 6.500    | 5.750     | +.750             | 5.750    |  |
| Idaho Potato (70 ct., 50 lb.)                           | 6.500    | 5.750     | +.750             | 6.375    |  |
| Idaho Potato (70 ct.)-Term.                             | 14.115   | 14.938    | 823               | 15.297   |  |
| Idaho Potato (90 ct., 50 lb.)                           | 6.375    | 6.000     | +.375             | 7.250    |  |
| Idaho Pot. # 2 (6 oz., 100 lb.)                         | 10.750   | 9.500     | +1.250            | 11.250   |  |
| Processing Potato (cwt.)                                | 7.680    | 9.250     | -1.570            | 8.750    |  |
| Yellow Onions (50 lb.)                                  | 7.188    | 7.250     | 062               | 5.833    |  |
| Yell Onions (50 lb.)-Term.                              | 12.219   | 12.349    | 130               | 12.459   |  |
| Red Onions (25 lb.)- Term.                              | 10.839   | 11.542    | 703               | 11.938   |  |
| White Onions (50 lb.)- Term.                            | 18.406   | 18.896    | 490               | 20.948   |  |
| Tomatoes (large- case)                                  | 7.450    | 8.450     | -1.000            | 19.950   |  |
| Tomatoes (5x6-25 lb.)-Term                              | 14.500   | 16.483    | -1.983            | 20.500   |  |
| Tomatoes (4x5 vine ripe)                                | 9.950    | 10.950    | -1.000            | 14.950   |  |
| Roma Tomatoes (large- case)                             | 15.575   | 12.575    | +3.000            | 14.075   |  |
| Roma Tomatoes (xlarge-cs)                               | 16.575   | 13.575    | +3.000            | 14.575   |  |
| Green Peppers (large- case)                             | 15.300   | 14.517    | +.783             | 13.483   |  |
| Red Peppers (large 15lb. cs.)                           | 15.450   | 14.950    | +.500             | 20.020   |  |
| Iceberg Lettuce (24 count)                              | 7.763    | 7.815     | 052               | 13.162   |  |
| Iceberg Lettuce (24)-Term.                              | 15.250   | 14.750    | +.500             | 28.500   |  |
| Leaf Lettuce (24 count)                                 | 8.677    | 8.760     | 083               | 7.725    |  |
| Romaine Lettuce (24 cnt.)                               | 8.033    | 7.852     | +.181             | 15.166   |  |
| Mesculin Mix (3 lb.)-Term.                              | 6.281    | 6.281     | -                 | 6.813    |  |
| Broccoli (14 ct.)                                       | 7.750    | 8.575     | 825               | 13.765   |  |
| Squash (1/2 bushel)                                     | 8.975    | 9.263     | 288               | 8.350    |  |
| Zucchini (1/2 bushel)                                   | 5.650    | 5.842     | 192               | 8.675    |  |
| Green Beans (bushel)                                    | 19.350   | 20.000    | 650               | 11.600   |  |
| Spinach, Flat 24's                                      | 13.975   | 13.775    | +.200             | 18.775   |  |
| Mushrms (10 lb, lg.)-Term.                              | 16.375   | 16.375    | -                 | 15.667   |  |
| Cucumbers (bushel)                                      | 12.165   | 14.132    | -1.967            | 12.987   |  |
| Pickles (200-300 ct.)- Term.                            | 28.500   | 29.500    | -1.000            | 30.959   |  |
| Asparagus (small)                                       | 14.250   | 14.500    | 250               | 13.500   |  |
| Freight (Truck; CA-Cty Av.)                             | 5158.333 | 5247.222  | -88.889           | 5871.429 |  |
| Retail Prices- CPI, % compared to prior month from BLS. |          |           |                   |          |  |