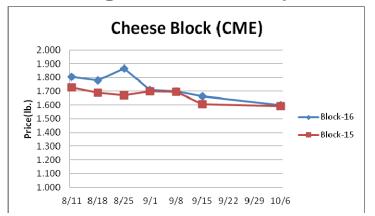

**Dairy-** The butter market this week fell to a 14-month low as supplies remain burdensome. As of August 31<sup>st</sup>, butter holdings were 52% larger than the prior year and the biggest for the month since 1993. History suggests that even lower butter prices may be forthcoming. The five-year average move for the CME butter market from this week until the end of the year is a decline of 22%. August 31<sup>st</sup> cheese stocks were 6% bigger than 2015 and a record for the month. Cheese prices usually move downward during the fall as well but better export interest may temper any declines. Prices per pound, except Class I Cream (hundred weight), from USDA.

|                         | Price  | Last Week | Difference | Price 15 |
|-------------------------|--------|-----------|------------|----------|
| Cheese Barrels (CME)    | 1.478  | 1.460     | +.018      | 1.620    |
| Cheese Blocks (CME)     | 1.533  | 1.535     | 002        | 1.728    |
| American Cheese         | 1.573  | 1.595     | 022        | 1.665    |
| Cheddar Cheese (40 lb.) | 1.633  | 1.675     | 042        | 1.773    |
| Mozzarella Cheese       | 1.705  | 1.748     | 043        | 1.845    |
| Provolone Cheese        | 2.075  | 2.075     | -          | 2.283    |
| Parmesan Cheese         | 3.490  | 3.533     | 043        | 3.630    |
| Butter (CME)            | 1.863  | 1.935     | 072        | 2.370    |
| Nonfat Dry Milk         | .998   | .966      | +.032      | .979     |
| Whey, Dry               | .339   | .337      | +.002      | .226     |
| Class 1 Base            | 16.600 | 16.600    | -          | 15.840   |
| Class II Cream, heavy   | 2.411  | 2.529     | 118        | 3.621    |
| Class III Milk (CME)    | 15.240 | 15.210    | +.030      | 15.660   |
| Class IV Milk (CME)     | 14.370 | 14.730    | 360        | 16.090   |