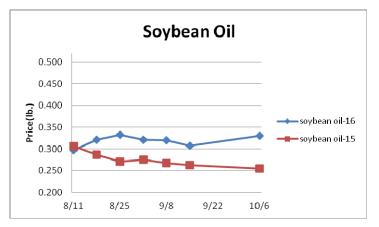

**Oil, Grains, Misc-** September 1<sup>st</sup> domestic wheat stocks were the biggest for the date in the last 29 years due in part to record wheat crop yields. Ample wheat supplies are expected to persist this fall which should cause relatively engaging wheat prices to persist. Still, the downside price risk from here is likely only modest. Prices USDA, FOB

|                          | Price   | Last Week | <b>Difference</b> | Price 15 |
|--------------------------|---------|-----------|-------------------|----------|
| Soybeans, bushel         | 9.324   | 9.338     | 014               | 8.730    |
| Crude Soybean Oil, lb.   | .321    | .324      | 003               | .276     |
| Soybean Meal, ton        | 324.300 | 328.300   | -4.000            | 328.600  |
| Corn, bushel             | 3.091   | 2.935     | +.156             | 3.636    |
| Crude Corn Oil, lb.      | .383    | .380      | +.003             | .368     |
| High Fructose Corn Syrup | .119    | .115      | +.004             | .132     |
| Distillers Grain, Dry    | 114.563 | 119.063   | -4.500            | 121.521  |
| Crude Palm Oil, lb. BMD  | .281    | .291      | 010               | .246     |
| HRW Wheat, bushel        | 3.230   | 3.390     | 160               | 4.800    |
| DNS Wheat 14%, bushel    | 5.270   | 5.070     | +.200             | 5.500    |
| Durum Wheat, bushel      | 5.500   | 5.125     | +.375             | 6.234    |
| Pinto Beans, lb.         | .297    | .297      | -                 | .204     |
| Black Beans, lb.         | .330    | .333      | 003               | .233     |
| Rice, Long Grain, lb.    | .219    | .219      | -                 | .234     |
|                          |         |           |                   |          |