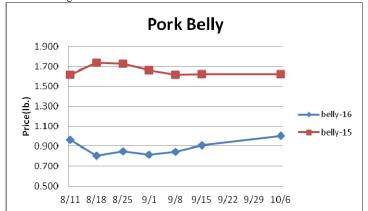

## Weekly Market Updates

**Pork-** Pork output last week declined .9% but was 6.4% bigger than last year. Solid year over year gains in pork production are anticipated to persist at least into the winter as affirmed by the most recent USDA hog and pigs inventory data. As of September 1<sup>st</sup> the total U.S. hog and pig inventory was 2.4% more than 2015 with the heaviest hogs up 4.1%. The swine breeding herd was .5% bigger than the previous year marking the third largest summer build in the last nine years. Lower pork prices are anticipated in the coming weeks. Prices USDA, FOB per pound.

|                                | Price | Last Week | Difference | Price 15 |
|--------------------------------|-------|-----------|------------|----------|
| Live Hogs                      | .358  | .378      | 020        | .525     |
| Belly (bacon)                  | 1.083 | 1.057     | +.026      | 1.568    |
| Sparerib (4.25 lb. & down)     | 1.208 | 1.283     | 075        | 1.463    |
| Ham (20-23 lb.)                | .498  | .631      | 133        | .680     |
| Ham (23-27 lb.)                | .444  | .545      | 101        | .680     |
| Loin (bone-in)                 | .797  | .852      | 055        | .855     |
| Bbybck Rib (1.75 lb. & up)     | 2.222 | 2.198     | +.024      | 2.156    |
| Tenderloin (1.25 lb.)          | 2.138 | 2.184     | 046        | 2.128    |
| Boston Butt, untrmd. (4-8 lb.) | .864  | .974      | 110        | .855     |
| Picnic, untrmd.                | .553  | .546      | +.007      | .511     |
| SS Picnic, smoker trm. bx.     | .801  | .751      | +.050      | .688     |
| 42% Trimmings                  | .232  | .278      | 046        | .375     |
| 72% Trimmings                  | .448  | .498      | 050        | .624     |