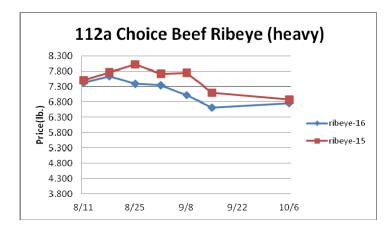

## Weekly Market Updates

Volume No. 21Issue No. 40Date: October 6, 2016Beef-Beef production last week rose 3.5% and was 5.5% larger than the<br/>same week last year. This is due in part to spot cattle and cattle futures<br/>prices falling to levels not experienced in nearly six years. Slaughter<br/>ready cattle supplies are expected to remain adequate too ample during<br/>the next few months which should encourage strong beef output. Beef<br/>demand for various holiday beef cuts including ribeyes and tenderloins is<br/>building. The five-year average move for the heavy choice 112a ribeye<br/>and 189a tender markets are increases of 22% and 10% respectively.<br/>However, any further price appreciation this fall for any beef markets is<br/>likely to be tempered by solid year over year gains in production. Price<br/>USDA, FOB per pound.

| Live Cattle $1.002$ $1.059$ $057$ $1.159$ Feeder Cattle Index (CME) $1.313$ $1.368$ $055$ $1.823$ Ground Chuck $1.485$ $1.522$ $047$ $1.870$ I09e Export Rib (choice) $5.805$ $6.185$ $380$ $5.857$ 109e Export Rib (prime) $8.416$ $8.913$ $497$ $8.745$ 112a Ribeye (choice) $6.524$ $7.011$ $487$ $8.526$ 116 Chuck (select) $2.959$ $2.946$ $+.013$ $2.784$ 116 Chuck (select) $2.959$ $2.946$ $+.013$ $2.784$ 116 Chuck (choice) $3.072$ $3.015$ $+.057$ $2.918$ 116 Chuck (choice) $2.076$ $2.108$ $032$ $2.519$ 120 Brisket (choice) $2.046$ $2.087$ $041$ $2.131$ 121c Outside Skirt (ch/sel) $2.932$ $3.041$ $109$ $3.935$ 167a Knckle, Trm. (ch.) $2.206$ $2.223$ $017$ $2.545$ 168 Inside Round (ch.) $2.008$ $2.008$ $-2.064$ 174 Short Loin (prime) $7.617$ $9.802$ $-2.185$ $9.479$ 180 1x1 Strp (choice) $4.415$ $4.370$ $+.045$ $4.737$ 180 1x1 Strp (prime) $7.679$ $9.045$ $-1.366$ $10.334$ 184 Top Butt, bnls (ch.) $2.970$ $3.107$ $-1.37$ $3.468$ 184 Top Butt, bnls (prime) $3.396$ $3.472$ $-0.062$ $10.787$ 189a Tender (select) $8.713$ $9.555$ $842$ $10.726$ <th></th> <th>Price</th> <th>Last Week</th> <th>Difference</th> <th>Price 15</th>                |                             | Price  | Last Week | Difference | Price 15 |
|-------------------------------------------------------------------------------------------------------------------------------------------------------------------------------------------------------------------------------------------------------------------------------------------------------------------------------------------------------------------------------------------------------------------------------------------------------------------------------------------------------------------------------------------------------------------------------------------------------------------------------------------------------------------------------------------------------------------------------------------------------------------------------------------------------------------------------------------------------------------------------------------------------------------------------------------------------------------------------------------------------------------------------------------------------------------------------------------------------------------------------------------------------------------------------------------|-----------------------------|--------|-----------|------------|----------|
| Ground Beef 81/191.4851.532 $047$ 1.870Ground Chuck1.4821.522 $040$ 1.781109e Export Rib (choice)5.8056.185 $380$ 5.857109e Export Rib (prime)8.4168.913 $497$ 8.745112a Ribeye (choice)6.5247.011 $487$ 6.598112a Ribeye (prime)9.096 $9.350$ $254$ 8.526116 Chuck (select)2.9592.946 $+.013$ 2.784116 Chuck (choice)3.0723.015 $+.057$ 2.918116 b Chuck Tdnr (choice)2.0762.108 $032$ 2.519120 Brisket (choice)2.0462.087 $041$ 2.131121c Outside Skirt (ch/sel)4.8554.938 $083$ 6.582121d Inside Skirt (ch/sel)2.9323.041 $109$ 3.935167a Knckle, Trm. (ch.)2.2062.223 $017$ 2.545168 Inside Round (ch.)2.0082.008 $-$ 2.064174 Short Loin (prime)7.6179.802 $-2.185$ 9.479180 1x1 Strp (choice)4.4154.370 $+.045$ 4.737180 1x1 Strp (choice)4.4744.814 $340$ 5.246184 Top Butt, bnls (ch.)2.9703.107 $137$ 3.468184 Top Butt, bnls (ch.)2.9703.107 $137$ 3.468184 Top Butt, bnls (ch.)2.9703.107 $137$ 3.468184 Top Butt, bnls (ch.)2.9703.107 $137$ 3.4                                                                                                                                                                                                                              | Live Cattle                 | 1.002  | 1.059     | 057        | 1.159    |
| Ground Chuck $1.482$ $1.522$ $040$ $1.781$ $109e$ Export Rib (choice) $5.805$ $6.185$ $380$ $5.857$ $109e$ Export Rib (prime) $8.416$ $8.913$ $497$ $8.745$ $112a$ Ribeye (choice) $6.524$ $7.011$ $487$ $6.598$ $112a$ Ribeye (prime) $9.096$ $9.350$ $254$ $8.526$ $116$ Chuck (select) $2.959$ $2.946$ $+.013$ $2.784$ $116$ Chuck (choice) $3.072$ $3.015$ $+.057$ $2.918$ $116$ Chuck Tdnr (choice) $2.076$ $2.108$ $032$ $2.519$ $120$ Brisket (choice) $2.046$ $2.087$ $041$ $2.131$ $121c$ Outside Skirt (ch/sel) $2.932$ $3.041$ $109$ $3.935$ $167a$ Knckle, Trm. (ch.) $2.206$ $2.223$ $017$ $2.545$ $168$ Inside Round (ch.) $2.008$ $2.008$ $ 2.064$ $174$ Short Loin (ch. 0x1) $4.411$ $4.459$ $048$ $4.963$ $174$ Short Loin (prime) $7.617$ $9.802$ $-2.185$ $9.479$ $180$ 1x1 Strp (choice) $4.474$ $4.814$ $340$ $5.246$ $184$ Top Butt, bnls (ch.) $2.970$ $3.107$ $137$ $3.468$ $184$ Top Butt, bnls (ch.) $2.970$ $3.107$ $137$ $3.468$ $184$ Top Butt, bnls (prime) $3.396$ $3.472$ $076$ $4.579$ $185a$ Sirloin Flap (choice) $4.241$ $4.880$ $033$ $4.078$ $189a$ Tender (select)                                                                                 | Feeder Cattle Index (CME)   | 1.313  | 1.368     | 055        | 1.823    |
| 109e Export Rib (choice) $5.805$ $6.185$ $380$ $5.857$ 109e Export Rib (prime) $8.416$ $8.913$ $497$ $8.745$ 112a Ribeye (choice) $6.524$ $7.011$ $487$ $6.598$ 112a Ribeye (prime) $9.096$ $9.350$ $254$ $8.526$ 116 Chuck (select) $2.959$ $2.946$ $+.013$ $2.784$ 116 Chuck (choice) $3.072$ $3.015$ $+.057$ $2.918$ 116 Chuck (choice) $2.076$ $2.108$ $032$ $2.519$ 120 Brisket (choice) $2.046$ $2.087$ $041$ $2.131$ 121c Outside Skirt (ch/sel) $4.855$ $4.938$ $083$ $6.582$ 121d Inside Skirt (ch/sel) $2.932$ $3.041$ $109$ $3.935$ 167a Knckle, Trm. (ch.) $2.206$ $2.223$ $-0.17$ $2.545$ 168 Inside Round (ch.) $2.008$ $2.008$ $ 2.064$ 174 Short Loin (prime) $7.617$ $9.802$ $-2.185$ $9.479$ 180 1x1 Strp (choice) $4.415$ $4.370$ $+.045$ $4.737$ 180 1x1 Strp (prime) $7.679$ $9.045$ $-1.366$ $10.334$ 180 0x1 Strp (choice) $4.010$ $4.464$ $-4.54$ $4.146$ 184 Top Butt, bnls (ch.) $2.970$ $3.107$ $137$ $3.468$ 184 Top Butt, bnls (prime) $3.396$ $3.472$ $-0.076$ $4.579$ 185a Sirloin Flap (choice) $4.010$ $4.464$ $-4.54$ $4.146$ 185c Loin, Tri-Tip (choice) $2.241$                                                                                       | Ground Beef 81/19           | 1.485  |           | 047        | 1.870    |
| 109e Export Rib (prime) $8.416$ $8.913$ $497$ $8.745$ 112a Ribeye (choice) $6.524$ $7.011$ $487$ $6.598$ 112a Ribeye (prime) $9.096$ $9.350$ $254$ $8.526$ 116 Chuck (select) $2.959$ $2.946$ $+.013$ $2.784$ 116 Chuck Tdnr (choice) $3.072$ $3.015$ $+.057$ $2.918$ 116b Chuck Tdnr (choice) $2.076$ $2.108$ $032$ $2.519$ 120 Brisket (choice) $2.046$ $2.087$ $041$ $2.131$ 121c Outside Skirt (ch/sel) $4.855$ $4.938$ $083$ $6.582$ 121d Inside Skirt (ch/sel) $2.932$ $3.041$ $109$ $3.935$ 167a Knckle, Trm. (ch.) $2.206$ $2.223$ $017$ $2.545$ 168 Inside Round (ch.) $2.008$ $2.008$ $ 2.064$ 174 Short Loin (ch 0x1) $4.411$ $4.459$ $-0.48$ $4.963$ 174 Short Loin (prime) $7.617$ $9.802$ $-2.185$ $9.479$ 180 1x1 Strp (choice) $4.415$ $4.370$ $+.045$ $4.737$ 180 1x1 Strp (choice) $4.474$ $4.814$ $340$ $5.246$ 184 Top Butt, bnls (ch.) $2.970$ $3.107$ $137$ $3.468$ 184 Top Butt, bnls (prime) $3.396$ $3.472$ $076$ $4.579$ 185a Sirloin Flap (choice) $4.010$ $4.464$ $454$ $4.164$ 185c Loin, Tri-Tip (choice) $2.241$ $2.272$ $031$ $2.331$ 189a Tender (select) $8.713$ <td>Ground Chuck</td> <td>1.482</td> <td>1.522</td> <td>040</td> <td>1.781</td>        | Ground Chuck                | 1.482  | 1.522     | 040        | 1.781    |
| 112a Ribeye (choice) $6.524$ $7.011$ $487$ $6.598$ 112a Ribeye (prime) $9.096$ $9.350$ $254$ $8.526$ 116 Chuck (select) $2.959$ $2.946$ $+.013$ $2.784$ 116 Chuck (choice) $3.072$ $3.015$ $+.057$ $2.918$ 116b Chuck Tdnr (choice) $2.076$ $2.108$ $032$ $2.519$ 120 Brisket (choice) $2.046$ $2.087$ $041$ $2.131$ 121c Outside Skirt (ch/sel) $4.855$ $4.938$ $083$ $6.582$ 121d Inside Skirt (ch/sel) $2.932$ $3.041$ $109$ $3.935$ 167a Knckle, Trm. (ch.) $2.206$ $2.223$ $017$ $2.545$ 168 Inside Round (ch.) $2.008$ $2.008$ $ 2.064$ 174 Short Loin (ch. 0x1) $4.411$ $4.459$ $048$ $4.963$ 174 Short Loin (ch. 0x1) $4.411$ $4.459$ $048$ $4.963$ 174 Short Loin (chice) $4.415$ $4.370$ $+.045$ $4.737$ 180 1x1 Strp (choice) $4.474$ $4.814$ $340$ $5.246$ 184 Top Butt, bnls (ch.) $2.970$ $3.107$ $137$ $3.468$ 184 Top Butt, bnls (ch.) $2.970$ $3.107$ $137$ $3.468$ 184 Top Butt, bnls (prime) $3.396$ $3.472$ $076$ $4.579$ 185a Sirloin Flap (choice) $4.010$ $4.464$ $454$ $4.146$ 185c Loin, Tri-Tip (choice) $2.241$ $2.272$ $031$ $2.331$ 189a Tender (prime) $11.683$ <td>109e Export Rib (choice)</td> <td>5.805</td> <td>6.185</td> <td>380</td> <td>5.857</td> | 109e Export Rib (choice)    | 5.805  | 6.185     | 380        | 5.857    |
| 112a Ribeye (prime) $9.096$ $9.350$ $254$ $8.526$ 116 Chuck (select) $2.959$ $2.946$ $+.013$ $2.784$ 116 Chuck (choice) $3.072$ $3.015$ $+.057$ $2.918$ 116b Chuck Tdnr (choice) $2.076$ $2.108$ $032$ $2.519$ 120 Brisket (choice) $2.046$ $2.087$ $041$ $2.131$ 121 Outside Skirt (ch/sel) $4.855$ $4.938$ $083$ $6.582$ 121d Inside Skirt (ch/sel) $2.932$ $3.041$ $109$ $3.935$ 167a Knckle, Trm. (ch.) $2.206$ $2.223$ $-0.17$ $2.545$ 168 Inside Round (ch.) $2.008$ $ 2.064$ 174 Short Loin (ch. 0x1) $4.411$ $4.459$ $048$ $4.963$ 174 Short Loin (prime) $7.617$ $9.802$ $-2.185$ $9.479$ 180 1x1 Strp (choice) $4.415$ $4.370$ $+.045$ $4.737$ 180 1x1 Strp (choice) $4.474$ $4.814$ $340$ $5.246$ 184 Top Butt, bnls (ch.) $2.970$ $3.107$ $137$ $3.468$ 184 Top Butt, bnls (ch.) $2.970$ $3.107$ $137$ $3.468$ 184 Top Butt, bnls (prime) $3.396$ $3.472$ $062$ $10.787$ 185a Sirloin Flap (choice) $4.347$ $4.380$ $033$ $4.078$ 189a Tender (select) $8.713$ $9.555$ $842$ $10.726$ 189a Tender (choice) $9.010$ $9.072$ $062$ $10.787$ 189a Tender (choice) $4.347$ $4.380$ $-$                                                                                            | 109e Export Rib (prime)     | 8.416  | 8.913     | 497        | 8.745    |
| 116 Chuck (select) $2.959$ $2.946$ $+.013$ $2.784$ 116 Chuck (choice) $3.072$ $3.015$ $+.057$ $2.918$ 116b Chuck Tdnr (choice) $2.076$ $2.108$ $032$ $2.519$ 120 Brisket (choice) $2.046$ $2.087$ $041$ $2.131$ 121 Coutside Skirt (ch/sel) $4.855$ $4.938$ $083$ $6.582$ 121d Inside Skirt (ch/sel) $2.932$ $3.041$ $109$ $3.935$ 167a Knckle, Trm. (ch.) $2.206$ $2.223$ $017$ $2.545$ 168 Inside Round (ch.) $2.008$ $2.008$ $ 2.064$ 174 Short Loin (ch. 0x1) $4.411$ $4.459$ $048$ $4.963$ 174 Short Loin (ch. 0x1) $4.415$ $4.370$ $+.045$ $4.737$ 180 1x1 Strp (choice) $4.415$ $4.370$ $+.045$ $4.737$ 180 1x1 Strp (choice) $4.474$ $4.814$ $340$ $5.246$ 184 Top Butt, bnls (ch.) $2.970$ $3.107$ $137$ $3.468$ 184 Top Butt, bnls (prime) $3.396$ $3.472$ $076$ $4.579$ 185a Sirloin Flap (choice) $2.241$ $2.272$ $031$ $2.331$ 189a Tender (select) $8.713$ $9.555$ $842$ $10.726$ 189a Tender (prime) $11.683$ $11.850$ $167$ $16.079$ 193 Flank Steak (choice) $4.347$ $4.380$ $033$ $4.078$ 50% Trimmings $1.417$ $1.600$ $183$ $2.020$ 65% Trimmings $1.417$ $1.600$ <                                                                                                   | 112a Ribeye (choice)        | 6.524  | 7.011     | 487        | 6.598    |
| 116 Chuck (choice) $3.072$ $3.015$ $+.057$ $2.918$ 116b Chuck Tdnr (choice) $2.076$ $2.108$ $032$ $2.519$ 120 Brisket (choice) $2.046$ $2.087$ $041$ $2.131$ 121c Outside Skirt (ch/sel) $4.855$ $4.938$ $083$ $6.582$ 121d Inside Skirt (ch/sel) $2.932$ $3.041$ $109$ $3.935$ 167a Knckle, Trm. (ch.) $2.206$ $2.223$ $017$ $2.545$ 168 Inside Round (ch.) $2.008$ $2.008$ $ 2.064$ 174 Short Loin (ch. 0x1) $4.411$ $4.459$ $048$ $4.963$ 174 Short Loin (prime) $7.617$ $9.802$ $-2.185$ $9.479$ 180 1x1 Strp (choice) $4.415$ $4.370$ $+.045$ $4.737$ 180 1x1 Strp (choice) $4.474$ $4.814$ $340$ $5.246$ 184 Top Butt, bnls (ch.) $2.970$ $3.107$ $137$ $3.468$ 184 Top Butt, bnls (prime) $3.396$ $3.472$ $076$ $4.579$ 185a Sirloin Flap (choice) $4.010$ $4.464$ $454$ $4.146$ 185c Loin, Tri-Tip (choice) $2.241$ $2.272$ $031$ $2.331$ 189a Tender (select) $8.713$ $9.555$ $842$ $10.726$ 189a Tender (choice) $4.347$ $4.380$ $033$ $4.078$ 50% Trimmings $.341$ $.342$ $001$ $0.352$ 65% Trimmings $1.417$ $1.600$ $183$ $2.020$ 90% Trimmings $1.990$ $2.010$ $0$                                                                                                          | 112a Ribeye (prime)         | 9.096  | 9.350     | 254        | 8.526    |
| 116b Chuck Tdnr (choice)2.0762.108 $032$ 2.519120 Brisket (choice)2.0462.087 $041$ 2.131121c Outside Skirt (ch/sel)4.8554.938 $083$ 6.582121d Inside Skirt (ch/sel)2.9323.041 $109$ 3.935167a Knckle, Trm. (ch.)2.2062.223 $017$ 2.545168 Inside Round (ch.)2.0082.008 $-$ 2.064174 Short Loin (ch. 0x1)4.4114.459 $048$ 4.963174 Short Loin (prime)7.6179.802 $-2.185$ 9.479180 1x1 Strp (choice)4.4154.370 $+.045$ 4.737180 1x1 Strp (choice)4.4744.814 $340$ 5.246184 Top Butt, bals (ch.)2.9703.107 $137$ 3.468184 Top Butt, bals (prime)3.3963.472 $076$ 4.579185a Sirloin Flap (choice)4.0104.464 $454$ 4.146185c Loin, Tri-Tip (choice)2.2412.272 $031$ 2.331189a Tender (select)8.7139.555 $842$ 10.726189a Tender (choice)9.0109.072 $062$ 10.787189a Tender (choice)4.3474.380 $033$ 4.07850% Trimmings.341.342 $001$ 0.35265% Trimmings1.4171.600 $183$ 2.02085% Trimmings1.7091.717 $008$ 1.92090% Trimmings1.9902.010 $020$ 2.320 <td>116 Chuck (select)</td> <td>2.959</td> <td>2.946</td> <td>+.013</td> <td>2.784</td>                                                                                                                                                    | 116 Chuck (select)          | 2.959  | 2.946     | +.013      | 2.784    |
| 120 Brisket (choice)2.0462.087 $041$ 2.131121c Outside Skirt (ch/sel)4.8554.938 $083$ 6.582121d Inside Skirt (ch/sel)2.932 $3.041$ $109$ $3.935$ 167a Knckle, Trm. (ch.)2.2062.223 $017$ $2.545$ 168 Inside Round (ch.)2.008 $2.008$ $ 2.064$ 174 Short Loin (ch. 0x1)4.4114.459 $048$ 4.963174 Short Loin (prime)7.617 $9.802$ $-2.185$ $9.479$ 180 1x1 Strp (choice)4.415 $4.370$ $+.045$ $4.737$ 180 1x1 Strp (choice)4.474 $4.814$ $340$ $5.246$ 184 Top Butt, bnls (ch.)2.970 $3.107$ $137$ $3.468$ 184 Top Butt, bnls (prime) $3.396$ $3.472$ $076$ $4.579$ 185a Sirloin Flap (choice) $4.010$ $4.464$ $454$ $4.146$ 185c Loin, Tri-Tip (choice) $2.241$ $2.272$ $031$ $2.331$ 189a Tender (select) $8.713$ $9.555$ $842$ $10.726$ 189a Tender (choice) $9.010$ $9.072$ $062$ $10.787$ 189a Tender (choice) $4.347$ $4.380$ $033$ $4.078$ 50% Trimmings $.341$ $.342$ $001$ $0.352$ 65% Trimmings $1.417$ $1.600$ $183$ $2.020$ 85% Trimmings $1.990$ $2.010$ $025$ $2.390$ 90% Trimmings $1.990$ $2.010$ $025$ $2.590$ Veal                                                                                                                                                        | 116 Chuck (choice)          | 3.072  | 3.015     | +.057      | 2.918    |
| 121c Outside Skirt (ch/sel) $4.855$ $4.938$ $083$ $6.582$ 121d Inside Skirt (ch/sel) $2.932$ $3.041$ $109$ $3.935$ 167a Knckle, Trm. (ch.) $2.206$ $2.223$ $017$ $2.545$ 168 Inside Round (ch.) $2.008$ $2.008$ $ 2.064$ 174 Short Loin (ch. $0x1$ ) $4.411$ $4.459$ $048$ $4.963$ 174 Short Loin (prime) $7.617$ $9.802$ $-2.185$ $9.479$ 180 1x1 Strp (choice) $4.415$ $4.370$ $+.045$ $4.737$ 180 1x1 Strp (choice) $4.474$ $4.814$ $340$ $5.246$ 184 Top Butt, bnls (ch.) $2.970$ $3.107$ $137$ $3.468$ 184 Top Butt, bnls (prime) $3.396$ $3.472$ $076$ $4.579$ 185a Sirloin Flap (choice) $4.010$ $4.464$ $454$ $4.146$ 185c Loin, Tri-Tip (choice) $2.241$ $2.272$ $031$ $2.331$ 189a Tender (select) $8.713$ $9.555$ $842$ $10.726$ 189a Tender (choice) $9.010$ $9.072$ $062$ $10.787$ 189a Tender (choice) $4.347$ $4.380$ $033$ $4.078$ 50% Trimmings $.341$ $.342$ $001$ $0.352$ 65% Trimmings $1.417$ $1.600$ $183$ $2.020$ 85% Trimmings $1.990$ $2.010$ $025$ $2.390$ 90% Imported Beef (frz.) $2.215$ $2.240$ $025$ $2.590$ Veal Rack (Hotel 7 rib) $7.825$ $7.825$                                                                                                       | 116b Chuck Tdnr (choice)    | 2.076  | 2.108     | 032        | 2.519    |
| 121d Inside Skirt (ch/sel)2.9323.0411093.935167a Knckle, Trm. (ch.)2.2062.2230172.545168 Inside Round (ch.)2.0082.008-2.064174 Short Loin (ch. 0x1)4.4114.4590484.963174 Short Loin (prime)7.6179.802-2.1859.479180 1x1 Strp (choice)4.4154.370+.0454.737180 1x1 Strp (choice)4.4744.8143405.246184 Top Butt, bnls (ch.)2.9703.1071373.468184 Top Butt, bnls (prime)3.3963.4720764.579185a Sirloin Flap (choice)4.0104.6444544.146185c Loin, Tri-Tip (choice)2.2412.2720312.331189a Tender (select)8.7139.55584210.726189a Tender (choice)9.0109.07206210.787189a Tender (choice)4.3474.3800334.07850% Trimmings.341.3420010.35265% Trimmings1.4171.6001832.02085% Trimmings1.9902.0100222.32090% Imported Beef (frz.)1.9902.0100252.590Veal Rack (Hotel 7 rib)7.8257.825-9.875                                                                                                                                                                                                                                                                                                                                                                                                           | 120 Brisket (choice)        | 2.046  | 2.087     | 041        | 2.131    |
| 167a Knckle, Trm. (ch.)2.2062.223 $017$ 2.545168 Inside Round (ch.)2.0082.008-2.064174 Short Loin (ch. 0x1)4.4114.4590484.963174 Short Loin (prime)7.6179.802-2.1859.479180 1x1 Strp (choice)4.4154.370+.0454.737180 1x1 Strp (choice)4.4154.370+.0454.737180 1x1 Strp (choice)4.4744.8143405.246184 Top Butt, bnls (ch.)2.9703.1071373.468184 Top Butt, bnls (prime)3.3963.4720764.579185a Sirloin Flap (choice)4.0104.6444544.146185c Loin, Tri-Tip (choice)2.2412.2720312.331189a Tender (select)8.7139.55584210.726189a Tender (choice)9.0109.07206210.787189a Tender (choice)4.3474.3800334.07850% Trimmings.341.3420010.35265% Trimmings1.4171.6001832.02085% Trimmings1.9911.7170081.92090% Trimmings1.9902.0100202.32095% Imported Beef (frz.)2.2152.2400252.590Veal Rack (Hotel 7 rib)7.8257.825-9.875                                                                                                                                                                                                                                                                                                                                                                           | 121c Outside Skirt (ch/sel) | 4.855  | 4.938     | 083        | 6.582    |
| 168 Inside Round (ch.)2.0082.008-2.064174 Short Loin (ch. 0x1)4.4114.4590484.963174 Short Loin (prime)7.6179.802-2.1859.479180 1x1 Strp (choice)4.4154.370+.0454.737180 1x1 Strp (choice)4.4154.370+.0454.737180 1x1 Strp (choice)4.4744.8143405.246184 Top Butt, bnls (ch.)2.9703.1071373.468184 Top Butt, bnls (ch.)2.9703.1070764.579185a Sirloin Flap (choice)4.0104.4644544.146185c Loin, Tri-Tip (choice)2.2412.2720312.331189a Tender (select)8.7139.55584210.726189a Tender (choice)9.0109.07206210.787189a Tender (choice)4.3474.3800334.07850% Trimmings.341.3420010.35265% Trimmings1.4171.6001832.02085% Trimmings1.9911.9160352.43490% Imported Beef (frz.)1.9902.0100202.32095% Imported Beef (frz.)2.2152.2400252.590Veal Rack (Hotel 7 rib)7.8257.825-9.875                                                                                                                                                                                                                                                                                                                                                                                                               | 121d Inside Skirt (ch/sel)  | 2.932  | 3.041     | 109        | 3.935    |
| 174 Short Loin (ch. 0x1)4.4114.459 $048$ 4.963174 Short Loin (prime)7.6179.802 $-2.185$ 9.479180 1x1 Strp (choice)4.4154.370 $+.045$ 4.737180 1x1 Strp (choice)4.4154.370 $+.045$ 4.737180 1x1 Strp (choice)4.4744.814 $340$ 5.246184 Top Butt, bnls (ch.)2.9703.107 $137$ 3.468184 Top Butt, bnls (prime)3.3963.472 $076$ 4.579185a Sirloin Flap (choice)4.0104.464 $454$ 4.146185c Loin, Tri-Tip (choice)2.2412.272 $031$ 2.331189a Tender (select)8.7139.555 $842$ 10.726189a Tender (choice)9.0109.072 $062$ 10.787189a Tender (prime)11.68311.850 $167$ 16.079193 Flank Steak (choice)4.3474.380 $033$ 4.07850% Trimmings.341.342 $001$ 0.35265% Trimmings1.4171.600 $183$ 2.02085% Trimmings1.9511.986 $035$ 2.43490% Imported Beef (frz.)2.2152.240 $025$ 2.590Veal Rack (Hotel 7 rib)7.8257.825 $-$ 9.875                                                                                                                                                                                                                                                                                                                                                                         | 167a Knckle, Trm. (ch.)     | 2.206  | 2.223     | 017        | 2.545    |
| 174 Short Loin (prime)7.6179.802 $-2.185$ 9.479180 1x1 Strp (choice)4.4154.370 $+.045$ 4.737180 1x1 Strp (prime)7.6799.045 $-1.366$ 10.334180 0x1 Strp (choice)4.4744.814 $340$ 5.246184 Top Butt, bnls (ch.)2.9703.107 $137$ 3.468184 Top Butt, bnls (prime)3.3963.472 $076$ 4.579185a Sirloin Flap (choice)4.0104.464 $454$ 4.146185c Loin, Tri-Tip (choice)2.2412.272 $031$ 2.331189a Tender (select)8.7139.555 $842$ 10.726189a Tender (choice)9.0109.072 $062$ 10.787189a Tender (choice)4.3474.380 $033$ 4.07850% Trimmings.341.342 $001$ 0.35265% Trimmings1.4171.600 $183$ 2.02085% Trimmings1.9511.986 $035$ 2.43490% Imported Beef (frz.)1.9902.010 $025$ 2.590Veal Rack (Hotel 7 rib)7.8257.825 $-$ 9.875                                                                                                                                                                                                                                                                                                                                                                                                                                                                      | 168 Inside Round (ch.)      | 2.008  | 2.008     | -          | 2.064    |
| 1801x1Strp (choice) $4.415$ $4.370$ $+.045$ $4.737$ 1801x1Strp (prime) $7.679$ $9.045$ $-1.366$ $10.334$ 1800x1Strp (choice) $4.474$ $4.814$ $340$ $5.246$ 184Top Butt, bnls (ch.) $2.970$ $3.107$ $137$ $3.468$ 184Top Butt, bnls (prime) $3.396$ $3.472$ $076$ $4.579$ 185aSirloin Flap (choice) $4.010$ $4.464$ $454$ $4.146$ 185cLoin, Tri-Tip (choice) $2.241$ $2.272$ $031$ $2.331$ 189aTender (select) $8.713$ $9.555$ $842$ $10.726$ 189aTender (choice) $9.010$ $9.072$ $062$ $10.787$ 189aTender (choice) $4.347$ $4.380$ $033$ $4.078$ 50%Trimmings $.341$ $.342$ $001$ $0.352$ 65%Trimmings $1.417$ $1.600$ $183$ $2.020$ 85%Trimmings $1.951$ $1.986$ $035$ $2.434$ 90%Imported Beef (frz.) $2.215$ $2.240$ $025$ $2.590$ Veal Rack (Hotel 7 rib) $7.825$ $7.825$ $ 9.875$                                                                                                                                                                                                                                                                                                                                                                                                   | 174 Short Loin (ch. 0x1)    | 4.411  | 4.459     | 048        | 4.963    |
| 1801x1Strp (prime)7.6799.045 $-1.366$ 10.3341800x1Strp (choice)4.4744.814 $340$ 5.246184Top Butt, bnls (ch.)2.970 $3.107$ $137$ $3.468$ 184Top Butt, bnls (prime) $3.396$ $3.472$ $076$ $4.579$ 185aSirloin Flap (choice) $4.010$ $4.464$ $454$ $4.146$ 185cLoin, Tri-Tip (choice) $2.241$ $2.272$ $031$ $2.331$ 189aTender (select) $8.713$ $9.555$ $842$ $10.726$ 189aTender (choice) $9.010$ $9.072$ $062$ $10.787$ 189aTender (choice) $4.347$ $4.380$ $167$ $16.079$ 193Flank Steak (choice) $4.347$ $4.380$ $033$ $4.078$ 50%Trimmings $.341$ $.342$ $001$ $0.352$ 65%Trimmings $1.417$ $1.600$ $183$ $2.020$ 85%Trimmings $1.951$ $1.986$ $035$ $2.434$ 90%Imported Beef (frz.) $1.990$ $2.010$ $025$ $2.590$ Veal Rack (Hotel 7 rib) $7.825$ $7.825$ $ 9.875$                                                                                                                                                                                                                                                                                                                                                                                                                     | 174 Short Loin (prime)      | 7.617  | 9.802     | -2.185     | 9.479    |
| 180 0x1 Strp (choice) $4.474$ $4.814$ $340$ $5.246$ 184 Top Butt, bnls (ch.) $2.970$ $3.107$ $137$ $3.468$ 184 Top Butt, bnls (prime) $3.396$ $3.472$ $076$ $4.579$ 185a Sirloin Flap (choice) $4.010$ $4.464$ $454$ $4.146$ 185c Loin, Tri-Tip (choice) $2.241$ $2.272$ $031$ $2.331$ 189a Tender (select) $8.713$ $9.555$ $842$ $10.726$ 189a Tender (choice) $9.010$ $9.072$ $062$ $10.787$ 189a Tender (choice) $4.347$ $4.380$ $167$ $16.079$ 193 Flank Steak (choice) $4.347$ $4.380$ $033$ $4.078$ 50% Trimmings $.341$ $.342$ $001$ $0.352$ 65% Trimmings $1.417$ $1.600$ $183$ $2.020$ 85% Trimmings $1.951$ $1.986$ $035$ $2.434$ 90% Imported Beef (frz.) $1.990$ $2.010$ $025$ $2.590$ Veal Rack (Hotel 7 rib) $7.825$ $7.825$ $ 9.875$                                                                                                                                                                                                                                                                                                                                                                                                                                       | 180 1x1 Strp (choice)       | 4.415  | 4.370     | +.045      | 4.737    |
| 184 Top Butt, bnls (ch.)2.9703.1071373.468184 Top Butt, bnls (prime)3.3963.4720764.579185a Sirloin Flap (choice)4.0104.4644544.146185c Loin, Tri-Tip (choice)2.2412.2720312.331189a Tender (select)8.7139.55584210.726189a Tender (choice)9.0109.07206210.787189a Tender (choice)4.3474.38016716.079193 Flank Steak (choice)4.3474.3800334.07850% Trimmings.341.3420010.35265% Trimmings1.4171.6001832.02085% Trimmings1.9511.9860352.43490% Imported Beef (frz.)1.9902.0100202.32095% Imported Beef (frz.)2.2152.2400252.590Veal Rack (Hotel 7 rib)7.8257.825-9.875                                                                                                                                                                                                                                                                                                                                                                                                                                                                                                                                                                                                                      | 180 1x1 Strp (prime)        | 7.679  | 9.045     | -1.366     | 10.334   |
| 184 Top Butt, bnls (prime)3.3963.4720764.579185a Sirloin Flap (choice)4.0104.4644544.146185c Loin, Tri-Tip (choice)2.2412.2720312.331189a Tender (select)8.7139.55584210.726189a Tender (choice)9.0109.07206210.787189a Tender (choice)4.3474.3800334.078189a Tender (prime)11.68311.85016716.079193 Flank Steak (choice)4.3474.3800334.07850% Trimmings.341.3420010.35265% Trimmings1.4171.6001832.02085% Trimmings1.9511.9860352.43490% Imported Beef (frz.)1.9902.0100202.32095% Imported Beef (frz.)2.2152.2400252.590Veal Rack (Hotel 7 rib)7.8257.825-9.875                                                                                                                                                                                                                                                                                                                                                                                                                                                                                                                                                                                                                         | 180 0x1 Strp (choice)       | 4.474  | 4.814     | 340        | 5.246    |
| 185a Sirloin Flap (choice)4.0104.4644544.146185c Loin, Tri-Tip (choice)2.2412.2720312.331189a Tender (select)8.7139.55584210.726189a Tender (choice)9.0109.07206210.787189a Tender (choice)9.0109.07206210.787189a Tender (prime)11.68311.85016716.079193 Flank Steak (choice)4.3474.3800334.07850% Trimmings.341.3420010.35265% Trimmings1.4171.6001832.02085% Trimmings1.7091.7170081.92090% Trimmings1.9511.9860352.43490% Imported Beef (frz.)1.9902.0100202.32095% Imported Beef (frz.)2.2152.2400252.590Veal Rack (Hotel 7 rib)7.8257.825-9.875                                                                                                                                                                                                                                                                                                                                                                                                                                                                                                                                                                                                                                     | 184 Top Butt, bnls (ch.)    | 2.970  | 3.107     | 137        | 3.468    |
| 185c Loin, Tri-Tip (choice)  2.241  2.272 031  2.331    189a Tender (select)  8.713  9.555 842  10.726    189a Tender (choice)  9.010  9.072 062  10.787    189a Tender (choice)  9.010  9.072 062  10.787    189a Tender (prime)  11.683  11.850 167  16.079    193 Flank Steak (choice)  4.347  4.380 033  4.078    50% Trimmings  .341  .342 001  0.352    65% Trimmings  1.417  1.600 183  2.020    85% Trimmings  1.951  1.986 035  2.434    90% Imported Beef (frz.)  1.990  2.010 020  2.320    95% Imported Beef (frz.)  2.215  2.240 025  2.590    Veal Rack (Hotel 7 rib)  7.825  7.825  -  9.875                                                                                                                                                                                                                                                                                                                                                                                                                                                                                                                                                                               | 184 Top Butt, bnls (prime)  | 3.396  | 3.472     | 076        | 4.579    |
| 189a Tender (select)8.7139.55584210.726189a Tender (choice)9.0109.07206210.787189a Tender (prime)11.68311.85016716.079193 Flank Steak (choice)4.3474.3800334.07850% Trimmings.341.3420010.35265% Trimmings1.4171.6001832.02085% Trimmings1.9511.9860352.43490% Imported Beef (frz.)1.9902.0100202.32095% Imported Beef (frz.)2.2152.2400252.590Veal Rack (Hotel 7 rib)7.8257.825-9.875                                                                                                                                                                                                                                                                                                                                                                                                                                                                                                                                                                                                                                                                                                                                                                                                    | 185a Sirloin Flap (choice)  | 4.010  | 4.464     | 454        | 4.146    |
| 189a Tender (choice)9.0109.07206210.787189a Tender (prime)11.68311.85016716.079193 Flank Steak (choice)4.3474.3800334.07850% Trimmings.341.3420010.35265% Trimmings.689.7180290.96375% Trimmings1.4171.6001832.02085% Trimmings1.9511.9860352.43490% Imported Beef (frz.)1.9902.0100202.32095% Imported Beef (frz.)2.2152.2400252.590Veal Rack (Hotel 7 rib)7.8257.825-9.875                                                                                                                                                                                                                                                                                                                                                                                                                                                                                                                                                                                                                                                                                                                                                                                                              | 185c Loin, Tri-Tip (choice) | 2.241  | 2.272     | 031        | 2.331    |
| 189a Tender (prime)11.68311.85016716.079193 Flank Steak (choice)4.3474.3800334.07850% Trimmings.341.3420010.35265% Trimmings.689.7180290.96375% Trimmings1.4171.6001832.02085% Trimmings1.9511.9860352.43490% Imported Beef (frz.)1.9902.0100202.32095% Imported Beef (frz.)2.2152.2400252.590Veal Rack (Hotel 7 rib)7.8257.825-9.875                                                                                                                                                                                                                                                                                                                                                                                                                                                                                                                                                                                                                                                                                                                                                                                                                                                     | 189a Tender (select)        | 8.713  | 9.555     | 842        | 10.726   |
| 193 Flank Steak (choice)4.3474.3800334.07850% Trimmings.341.3420010.35265% Trimmings.689.7180290.96375% Trimmings1.4171.6001832.02085% Trimmings1.7091.7170081.92090% Trimmings1.9511.9860352.43490% Imported Beef (frz.)1.9902.0100202.32095% Imported Beef (frz.)2.2152.2400252.590Veal Rack (Hotel 7 rib)7.8257.825-9.875                                                                                                                                                                                                                                                                                                                                                                                                                                                                                                                                                                                                                                                                                                                                                                                                                                                              | 189a Tender (choice)        | 9.010  | 9.072     | 062        | 10.787   |
| 50% Trimmings.341.3420010.35265% Trimmings.689.7180290.96375% Trimmings1.4171.6001832.02085% Trimmings1.7091.7170081.92090% Trimmings1.9511.9860352.43490% Imported Beef (frz.)1.9902.0100202.32095% Imported Beef (frz.)2.2152.2400252.590Veal Rack (Hotel 7 rib)7.8257.825-9.875                                                                                                                                                                                                                                                                                                                                                                                                                                                                                                                                                                                                                                                                                                                                                                                                                                                                                                        | 189a Tender (prime)         | 11.683 | 11.850    | 167        | 16.079   |
| 65% Trimmings.689.7180290.96375% Trimmings1.4171.6001832.02085% Trimmings1.7091.7170081.92090% Trimmings1.9511.9860352.43490% Imported Beef (frz.)1.9902.0100202.32095% Imported Beef (frz.)2.2152.2400252.590Veal Rack (Hotel 7 rib)7.8257.825-9.875                                                                                                                                                                                                                                                                                                                                                                                                                                                                                                                                                                                                                                                                                                                                                                                                                                                                                                                                     | 193 Flank Steak (choice)    | 4.347  | 4.380     | 033        | 4.078    |
| 75% Trimmings1.4171.6001832.02085% Trimmings1.7091.7170081.92090% Trimmings1.9511.9860352.43490% Imported Beef (frz.)1.9902.0100202.32095% Imported Beef (frz.)2.2152.2400252.590Veal Rack (Hotel 7 rib)7.8257.825-9.875                                                                                                                                                                                                                                                                                                                                                                                                                                                                                                                                                                                                                                                                                                                                                                                                                                                                                                                                                                  | 50% Trimmings               | .341   | .342      | 001        | 0.352    |
| 85% Trimmings    1.709    1.717   008    1.920      90% Trimmings    1.951    1.986   035    2.434      90% Imported Beef (frz.)    1.990    2.010   020    2.320      95% Imported Beef (frz.)    2.215    2.240   025    2.590      Veal Rack (Hotel 7 rib)    7.825    7.825    -    9.875                                                                                                                                                                                                                                                                                                                                                                                                                                                                                                                                                                                                                                                                                                                                                                                                                                                                                             | 65% Trimmings               | .689   | .718      | 029        | 0.963    |
| 90% Trimmings    1.951    1.986   035    2.434      90% Imported Beef (frz.)    1.990    2.010   020    2.320      95% Imported Beef (frz.)    2.215    2.240   025    2.590      Veal Rack (Hotel 7 rib)    7.825    7.825    -    9.875                                                                                                                                                                                                                                                                                                                                                                                                                                                                                                                                                                                                                                                                                                                                                                                                                                                                                                                                                 | 75% Trimmings               | 1.417  | 1.600     | 183        | 2.020    |
| 90% Imported Beef (frz.)    1.990    2.010   020    2.320      95% Imported Beef (frz.)    2.215    2.240   025    2.590      Veal Rack (Hotel 7 rib)    7.825    7.825    -    9.875                                                                                                                                                                                                                                                                                                                                                                                                                                                                                                                                                                                                                                                                                                                                                                                                                                                                                                                                                                                                     | 85% Trimmings               | 1.709  | 1.717     | 008        | 1.920    |
| 95% Imported Beef (frz.)    2.215    2.240   025    2.590      Veal Rack (Hotel 7 rib)    7.825    7.825    -    9.875                                                                                                                                                                                                                                                                                                                                                                                                                                                                                                                                                                                                                                                                                                                                                                                                                                                                                                                                                                                                                                                                    | 90% Trimmings               | 1.951  | 1.986     | 035        | 2.434    |
| Veal Rack (Hotel 7 rib)    7.825    7.825    -    9.875                                                                                                                                                                                                                                                                                                                                                                                                                                                                                                                                                                                                                                                                                                                                                                                                                                                                                                                                                                                                                                                                                                                                   | 90% Imported Beef (frz.)    | 1.990  | 2.010     | 020        | 2.320    |
|                                                                                                                                                                                                                                                                                                                                                                                                                                                                                                                                                                                                                                                                                                                                                                                                                                                                                                                                                                                                                                                                                                                                                                                           | 95% Imported Beef (frz.)    | 2.215  | 2.240     | 025        | 2.590    |
| Veal Top Rnd. (cp. off) 13.950 - 17.850                                                                                                                                                                                                                                                                                                                                                                                                                                                                                                                                                                                                                                                                                                                                                                                                                                                                                                                                                                                                                                                                                                                                                   | Veal Rack (Hotel 7 rib)     | 7.825  | 7.825     | -          | 9.875    |
|                                                                                                                                                                                                                                                                                                                                                                                                                                                                                                                                                                                                                                                                                                                                                                                                                                                                                                                                                                                                                                                                                                                                                                                           | Veal Top Rnd. (cp. off)     | 13.950 | 13.950    | -          | 17.850   |