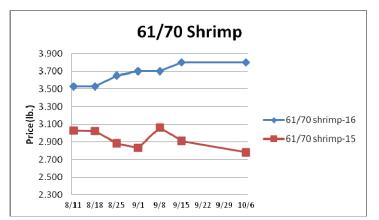

**Seafood-** The shrimp markets continue to mostly trade above 2015 levels. However, if the U.S. dollar remains relatively inflated this fall as expected it should cause solid shrimp imports to continue. Thus, the upside price risk for the shrimp markets may only be modest for the next several months. Prices for fresh product, unless noted, per pound from Fisheries Market News

| Price | <u>Last Week</u>                                                                   | Difference                                                                                                                                                                                                 | <u>Price 15</u>                                       |
|-------|------------------------------------------------------------------------------------|------------------------------------------------------------------------------------------------------------------------------------------------------------------------------------------------------------|-------------------------------------------------------|
| n/a   | n/a                                                                                | -                                                                                                                                                                                                          | n/a                                                   |
| n/a   | n/a                                                                                | -                                                                                                                                                                                                          | n/a                                                   |
| n/a   | n/a                                                                                | -                                                                                                                                                                                                          | n/a                                                   |
| 6.363 | 6.346                                                                              | +.017                                                                                                                                                                                                      | 6.094                                                 |
| 3.850 | 3.850                                                                              | -                                                                                                                                                                                                          | 3.030                                                 |
| 6.200 | 6.217                                                                              | 017                                                                                                                                                                                                        | 4.700                                                 |
| 7.550 | 7.275                                                                              | +.275                                                                                                                                                                                                      | 4.925                                                 |
| 7.650 | 7.525                                                                              | +.125                                                                                                                                                                                                      | 5.600                                                 |
| 2.550 | 2.550                                                                              | -                                                                                                                                                                                                          | 2.825                                                 |
| 2.975 | 2.975                                                                              | -                                                                                                                                                                                                          | 3.088                                                 |
| 6.292 | 6.067                                                                              | +.225                                                                                                                                                                                                      | 5.900                                                 |
| 1.765 | 1.765                                                                              | -                                                                                                                                                                                                          | 1.800                                                 |
|       | n/a<br>n/a<br>6.363<br>3.850<br>6.200<br>7.550<br>7.650<br>2.550<br>2.975<br>6.292 | n/a    n/a      n/a    n/a      n/a    n/a      6.363    6.346      3.850    3.850      6.200    6.217      7.550    7.275      7.650    7.525      2.550    2.550      2.975    2.975      6.292    6.067 | $\begin{array}{c ccccccccccccccccccccccccccccccccccc$ |