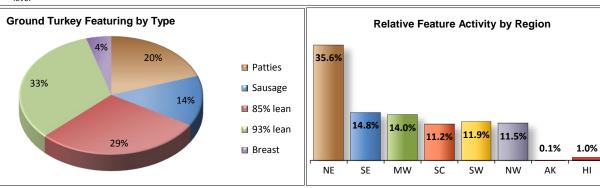

alues. Dark part offerings decrease with most               |
| attention focused on the smoked variety. Prices trend lower for fresh and are mixed for smoked. If you are           |
| looking for something to grill at a tailgate event, you are in luck as grind offerings increase. Retailers promote   |

93% and 85% leans most. Weighted average values are lower for 85% lean, while trending higher for the balance of conventional grinds. Deli feature activity slows due to a decrease in offerings of self-service items. Prices are mixed for both service and self-service deli meats.

**Turkey Promotional Activity by Category** ☐ Ground ☐ White Parts ☐ Whole ☐ Dark Parts 14,000 12,000 10,000 8,000 6,000 4,000 2,000 0 activity Sep 16-22 Sep 23-29 Sep 02-08 Sep 09-15 Sep 30-Oct-06 Oct 07-13 level



All report information gathered from publicly available sources including store circulars, newspaper ads, and retailer websites.

1/ Feature Rate: the amount of sampled stores advertising <u>any</u> reported turkey item during the current week, expressed as a percentage of the total sample. 2/ Activity Index: a measure of the absolute frequency of feature activity equal to the total number of stores for each advertised turkey item (e.g., a retailer with 100 outlets featuring 3 turkey items has an activity index of 300). 3/ Stores/Avg: the total number of advertising outlets and the weighted average price weighted by the respective number of outlets. 4/ Special Rate: the percentage of sampled stores with a no-price promotion (e.g., buy 1, get 1 free, etc.) 5/ Specialty: products produced