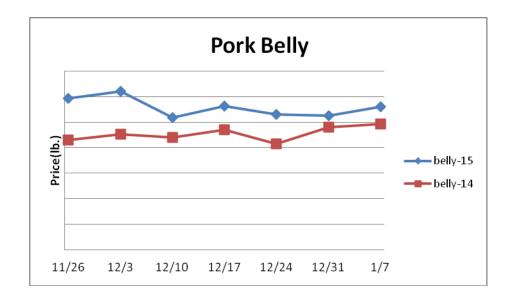

#### **Beef, Veal and Lamb Report**

Beef, Veal & Lamb -Beef production last week improved from the Christmas shortened prior week but was 2% less than the same week in 2014. Beef production is expected to return to more normal levels in the near term but poor beef packer margins, driven by rising cattle prices, may temper production. Recent adverse weather is causing various challenges in feedlots influencing the cattle markets upward. Beef demand typically shifts to more end cut beef products this month which can bring a lift to the appropriate markets. The five year average move for the choice 116 chuck market during the next three weeks is an increase of 8%. Lean beef trim prices usually firm this month as well. Price