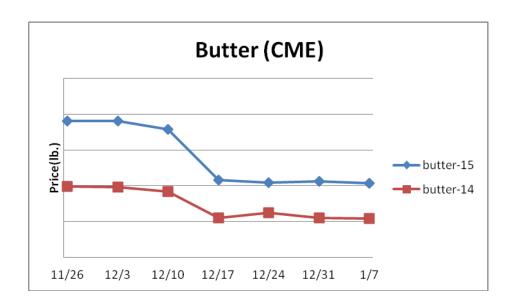

#### **Beef, Veal and Lamb Report**

Beef, Veal & Lamb -Beef production last week improved from the Christmas shortened prior week but was 2% less than the same week in 2014. Beef production is expected to return to more normal levels in the near term but poor beef packer margins, driven by rising cattle prices, may temper production. Recent adverse weather is causing various challenges in feedlots influencing the cattle markets upward. Beef demand typically shifts to more end cut beef products this month which can bring a lift to the appropriate markets. The five year average move for the choice 116 chuck market during the next three weeks is an increase of 8%. Lean beef trim prices usually firm this month as well. Price