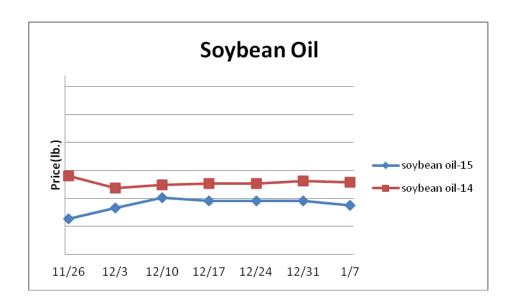

#### **Beef, Veal and Lamb Report**

Beef, Veal & Lamb -Beef production last week improved from the Christmas shortened prior week but was 2% less than the same week in 2014. Beef production is expected to return to more normal levels in the near term but poor beef packer margins, driven by rising cattle prices, may temper production. Recent adverse weather is causing various challenges in feedlots influencing the cattle markets upward. Beef demand typically shifts to more end cut beef products this month which can bring a lift to the appropriate markets. The five year average move for the choice 116 chuck market during the next three weeks is an increase of 8%. Lean beef trim prices usually firm this month as well. Price