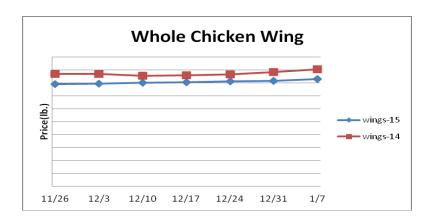

#### **Beef, Veal and Lamb Report**

Beef, Veal & Lamb -Beef production last week improved from the Christmas shortened prior week but was 2% less than the same week in 2014. Beef production is expected to return to more normal levels in the near term but poor beef packer margins, driven by rising cattle prices, may temper production. Recent adverse weather is causing various challenges in feedlots influencing the cattle markets upward. Beef demand typically shifts to more end cut beef products this month which can bring a lift to the appropriate markets. The five year average move for the choice 116 chuck market during the next three weeks is an increase of 8%. Lean beef trim prices usually firm this month as well. Price