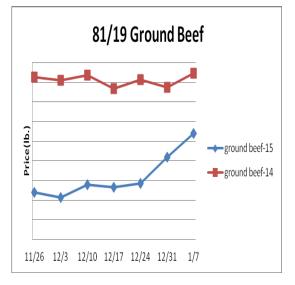

#### **Beef, Veal and Lamb Report**

Beef, Veal & Lamb -Beef production last week improved from the Christmas shortened prior week but was 2% less than the same week in 2014. Beef production is expected to return to more normal levels in the near term but poor beef packer margins, driven by rising cattle prices, may temper production. Recent adverse weather is causing various challenges in feedlots influencing the cattle markets upward. Beef demand typically shifts to more end cut beef products this month which can bring a lift to the appropriate markets. The five year average move for the choice 116 chuck market during the next three weeks is an increase of 8%. Lean beef trim prices usually firm this month as well. Price