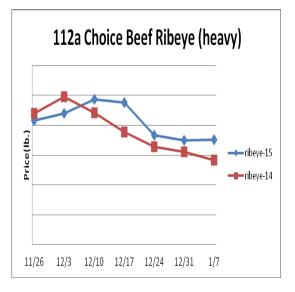

#### **Beef, Veal and Lamb Report**

Beef, Veal & Lamb -Beef production last week improved from the Christmas shortened prior week but was 2% less than the same week in 2014. Beef production is expected to return to more normal levels in the near term but poor beef packer margins, driven by rising cattle prices, may temper production. Recent adverse weather is causing various challenges in feedlots influencing the cattle markets upward. Beef demand typically shifts to more end cut beef products this month which can bring a lift to the appropriate markets. The five year average move for the choice 116 chuck market during the next three weeks is an increase of 8%. Lean beef trim prices usually firm this month as well. Price