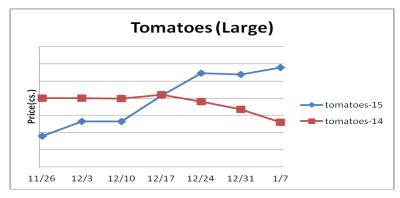

#### **Beef, Veal and Lamb Report**

Beef, Veal & Lamb -Beef production last week improved from the Christmas shortened prior week but was 2% less than the same week in 2014. Beef production is expected to return to more normal levels in the near term but poor beef packer margins, driven by rising cattle prices, may temper production. Recent adverse weather is causing various challenges in feedlots influencing the cattle markets upward. Beef demand typically shifts to more end cut beef products this month which can bring a lift to the appropriate markets. The five year average move for the choice 116 chuck market during the next three weeks is an increase of 8%. Lean beef trim prices usually firm this month as well. Price