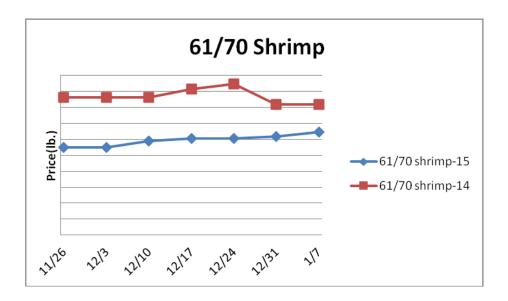

#### **Beef, Veal and Lamb Report**

Beef, Veal & Lamb -Beef production last week improved from the Christmas shortened prior week but was 2% less than the same week in 2014. Beef production is expected to return to more normal levels in the near term but poor beef packer margins, driven by rising cattle prices, may temper production. Recent adverse weather is causing various challenges in feedlots influencing the cattle markets upward. Beef demand typically shifts to more end cut beef products this month which can bring a lift to the appropriate markets. The five year average move for the choice 116 chuck market during the next three weeks is an increase of 8%. Lean beef trim prices usually firm this month as well. Price