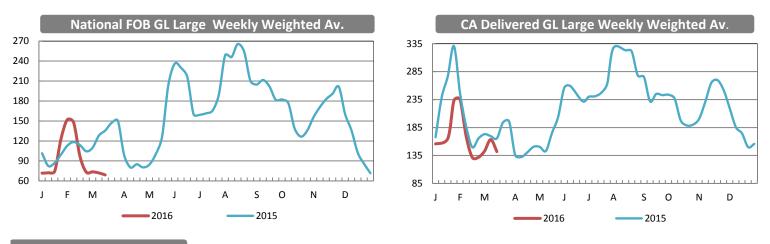

National FOB shell egg prices are mixed. The undertone is steady to barely steady. Demand ranges light to fairly good. Offerings are moderate. Supplies are moderate to heavy. Market activity is moderate. California delivered prices are lightly tested. The undertone is steady to lower. Demand into retail channels is moderate to fairly good with food service mostly moderate. Offerings are moderate to fully adequate. Supplies are moderate. Market activity is slow.

## National FOB Shell Egg 5-Day Rolling Average For Animal Care Certified Graded Loose Shell Eggs

|           | Current Trading |                    |       |         |           |       | N     | /eek Ago Tr |           | Year Ago Trading |       |         |           |        |
|-----------|-----------------|--------------------|-------|---------|-----------|-------|-------|-------------|-----------|------------------|-------|---------|-----------|--------|
| Egg Class | Loads           | <u>Range</u>       |       | Wtd Avg | Change 1/ |       | Loads | Wtd Avg     | Change 2/ |                  | Loads | Wtd Avg | Change 3/ |        |
| GL W J    | 4.00            | 57.00 <sup>-</sup> | 93.00 | 78.25   |           | 6.75  | 7.00  | 70.29       | ↑         | 7.96             | 1.00  | 131.00  | ₽         | -52.75 |
| GL W XL   | 21.00           | 70.00 -            | 86.00 | 74.10   | ₽         | -1.66 | 29.25 | 76.92       | ₽         | -2.83            | 18.25 | 144.26  | ₽         | -70.17 |
| GL W L    | 23.00           | 65.00 <sup>-</sup> | 83.00 | 69.72   | ᡗ         | 0.72  | 38.00 | 71.07       | ₽         | -1.35            | 23.50 | 135.65  | ₽         | -65.93 |
| GL W M    | 14.00           | 51.50 <sup>-</sup> | 67.00 | 57.79   | ᡗ         | 0.98  | 16.75 | 55.54       | ᠿ         | 2.25             | 23.50 | 105.27  | ₽         | -47.48 |
| GL W S    | 5.00            | 22.25 <sup>-</sup> | 63.00 | 37.75   | ₽         | -9.15 | 2.00  | 57.50       |           |                  | 1.00  | 74.00   | ₽         | -36.25 |

California Delivered Shell Egg 5-Day Rolling Average For Graded Loose Shell Eggs

|           | Current Trading |                            |         |           |       |       | Week Ago Trading |           |        |       | Year Ago Trading |           |        |  |  |
|-----------|-----------------|----------------------------|---------|-----------|-------|-------|------------------|-----------|--------|-------|------------------|-----------|--------|--|--|
| Egg Class | Loads           | <u>Range</u>               | Wtd Avg | Change 1/ |       | Loads | Wtd Avg          | Change 2/ |        | Loads | Wtd Avg          | Change 3/ |        |  |  |
| GL W J    | 1.00            | 145.00 <sup>-</sup> 145.00 | 145.00  |           |       |       |                  |           |        | 1.50  | 218.33           | ₽         | -73.33 |  |  |
| GL W XL   | 2.25            | 110.00 <sup>-</sup> 157.00 | 117.44  | ₽         | -5.96 | 3.00  | 174.58           | ₽         | -57.14 | 7.00  | 174.07           | ₽         | -56.63 |  |  |
| GL W L    | 9.00            | 108.00 <sup>-</sup> 150.00 | 133.28  | ₽         | -8.68 | 13.25 | 161.55           | ₽         | -28.27 | 9.00  | 165.69           | ₽         | -32.42 |  |  |
| GL W M    |                 | -                          |         | -         |       | 3.75  | 145.33           |           |        | 3.50  | 127.57           |           |        |  |  |