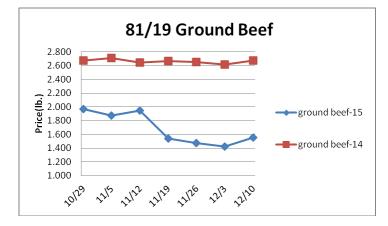

## Weekly Market Updates

Volume No. 20 Issue No. 49 Date: December 9, 2015 Beef- Beef production last week was 2% better than the same week last year. The solid year over year gains in beef output continue to weigh on the markets. Further, many of the beef markets are flat to lower during the next few weeks. Still, strong forward beef sales in recent weeks suggests that the beef markets could find support soon. The three week total of forward beef sales for 22-90 days out has risen to its highest level in two months. Holiday demand for beef ribeyes is starting to wane which can influence the ribeye markets downward. Last year the USDA choice 112a ribeye market declined 16% during the next two weeks. The beef trim markets may be forming a bottom. Price USDA, FOB per pound.

| Live Cattle1.2231.259 $036$ 1.673Feeder Cattle Index (CME)1.6371.740 $103$ 2.417Ground Chuck1.7171.671 $+.046$ 2.760109e Export Rib (choice)8.2868.084 $+.202$ 7.991109e Export Rib (prime)8.6798.621 $+.058$ 9.072112a Ribeye (choice)8.6758.207 $+.468$ 8.212112a Ribeye (prime)8.6768.776 $100$ 9.907116 Chuck (select)2.6282.712 $084$ 3.021116 Chuck (select)2.6282.712 $084$ 3.021116 Chuck (choice)2.7872.894 $107$ 3.061116 Chuck (choice)2.0762.067 $+.009$ 3.204120 Brisket (choice)2.1342.203 $069$ 3.243121c Outside Skirt (ch/sel)4.0764.047 $+.029$ 4.428167a Knckle, Trm. (ch.)2.0272.105 $078$ 3.210168 Inside Round (ch.)1.8931.966 $-073$ 2.815174 Short Loin (prime)6.4246.711 $287$ 7.809180 1x1 Strp (choice)5.2255.104 $+.121$ 5.360184 Top Butt, bnls (ch.)2.8842.922 $038$ 3.483184 Top Butt, bnls (prime)2.927 $2.927$ $ 3.560$ 185a Sirloin Flap (choice)4.4253.035 $+.724$ 9.835189a Tender (select)10.5869.862 $+.724$ 9.835 <tr<< th=""><th></th><th>Price</th><th>Last Week</th><th>Difference</th><th>Price 14</th></tr<<>                                                                                                                                       |                             | Price  | Last Week | Difference | Price 14 |
|-------------------------------------------------------------------------------------------------------------------------------------------------------------------------------------------------------------------------------------------------------------------------------------------------------------------------------------------------------------------------------------------------------------------------------------------------------------------------------------------------------------------------------------------------------------------------------------------------------------------------------------------------------------------------------------------------------------------------------------------------------------------------------------------------------------------------------------------------------------------------------------------------------------------------------------------------------------------------------------------------------------------------------------------------------------------------------------------------------------------------------------------------------------------------------------------------|-----------------------------|--------|-----------|------------|----------|
| Ground Beef 81/19 $1.556$ $1.425$ $+.131$ $2.675$ Ground Chuck $1.717$ $1.671$ $+.046$ $2.760$ $109e$ Export Rib (choice) $8.286$ $8.084$ $+.202$ $7.991$ $109e$ Export Rib (prime) $8.679$ $8.621$ $+.058$ $9.072$ $112a$ Ribeye (choice) $8.675$ $8.207$ $+.468$ $8.212$ $112a$ Ribeye (prime) $8.676$ $8.776$ $100$ $9.907$ $116$ Chuck (select) $2.628$ $2.712$ $084$ $3.021$ $116$ Chuck (choice) $2.787$ $2.894$ $107$ $3.061$ $116b$ Chuck Tdnr (choice) $2.076$ $2.067$ $+.009$ $3.204$ $120$ Brisket (choice) $2.134$ $2.203$ $069$ $3.243$ $121c$ Outside Skirt (ch/sel) $4.076$ $4.047$ $+.029$ $4.428$ $167a$ Knckle, Trm. (ch.) $2.027$ $2.105$ $078$ $3.210$ $168$ Inside Round (ch.) $1.893$ $1.966$ $073$ $2.815$ $174$ Short Loin (ch. 0x1) $5.076$ $5.014$ $+.062$ $5.401$ $174$ Short Loin (prime) $7.324$ $7.326$ $002$ $8.202$ $180$ 1x1 Strp (choice) $5.225$ $5.104$ $+.121$ $5.389$ $184$ Top Butt, bnls (ch.) $2.884$ $2.922$ $038$ $3.483$ $184$ Top Butt, bnls (ch.) $2.884$ $2.922$ $038$ $3.483$ $184$ Top Butt, bnls (ch.) $2.884$ $2.922$ $038$ $3.483$ $1893$ Tender (select)                                                                                   | Live Cattle                 | 1.223  | 1.259     | 036        | 1.673    |
| Ground Chuck $1.717$ $1.671$ $+.046$ $2.760$ $109e$ Export Rib (choice) $8.286$ $8.084$ $+.202$ $7.991$ $109e$ Export Rib (prime) $8.679$ $8.621$ $+.058$ $9.072$ $112a$ Ribeye (choice) $8.675$ $8.207$ $+.468$ $8.212$ $112a$ Ribeye (prime) $8.676$ $8.776$ $100$ $9.907$ $116$ Chuck (select) $2.628$ $2.712$ $084$ $3.021$ $116$ Chuck (choice) $2.787$ $2.894$ $107$ $3.061$ $116b$ Chuck Tdnr (choice) $2.076$ $2.067$ $+.009$ $3.204$ $120$ Drisket (choice) $2.134$ $2.203$ $069$ $3.243$ $121c$ Outside Skirt (ch/sel) $4.076$ $4.047$ $+.029$ $4.428$ $167a$ Knckle, Trm. (ch.) $2.027$ $2.105$ $078$ $3.210$ $168$ Inside Round (ch.) $1.893$ $1.966$ $073$ $2.815$ $174$ Short Loin (ch. 0x1) $5.076$ $5.014$ $+.062$ $5.401$ $174$ Short Loin (choice) $4.917$ $5.059$ $142$ $5.044$ $180$ 1x1 Strp (choice) $5.225$ $5.104$ $+.121$ $5.389$ $184$ Top Butt, bnls (ch.) $2.884$ $2.922$ $038$ $3.483$ $184$ Top Butt, bnls (ch.) $2.884$ $2.922$ $038$ $3.483$ $184$ Top Butt, bnls (prime) $2.927$ $2.927$ $-3.560$ $185a$ Sirloin Flap (choice) $4.425$ $3.055$ $+.370$ $3.388$ $189a$ Tender (select)                                                                          |                             |        |           | 103        | 2.417    |
| 109e Export Rib (choice) $8.286$ $8.084$ $+.202$ $7.991$ 109e Export Rib (prime) $8.679$ $8.621$ $+.058$ $9.072$ 112a Ribeye (choice) $8.675$ $8.207$ $+.468$ $8.212$ 112a Ribeye (prime) $8.676$ $8.776$ $100$ $9.007$ 116 Chuck (select) $2.628$ $2.712$ $084$ $3.021$ 116 Chuck (choice) $2.787$ $2.894$ $107$ $3.061$ 116 Duck (choice) $2.076$ $2.067$ $+.009$ $3.204$ 120 Brisket (choice) $2.134$ $2.203$ $069$ $3.243$ 121c Outside Skirt (ch/sel) $4.076$ $4.047$ $+.029$ $4.428$ 167a Knckle, Trm. (ch.) $2.027$ $2.105$ $078$ $3.210$ 168 Inside Round (ch.) $1.893$ $1.966$ $073$ $2.815$ 174 Short Loin (prime) $6.424$ $6.711$ $287$ $7.809$ 180 1x1 Strp (choice) $4.917$ $5.059$ $142$ $5.044$ 180 1x1 Strp (choice) $5.225$ $5.104$ $+.121$ $5.389$ 184 Top Butt, bnls (ch.) $2.884$ $2.922$ $038$ $3.483$ 184 Top Butt, bnls (prime) $2.927$ $2.927$ $-3.560$ 185a Sirloin Flap (choice) $4.164$ $4.101$ $+.063$ $4.320$ 185a Loin, Tri-Tip (choice) $3.425$ $3.055$ $+.370$ $3.388$ 189a Tender (select) $10.456$ $10.115$ $+.341$ $10.949$ 189a Tender (select) $10.456$ $10.115$ $+$                                                                                       | Ground Beef 81/19           | 1.556  | 1.425     | +.131      | 2.675    |
| 109e Export Rib (prime) $8.679$ $8.621$ $+.058$ $9.072$ 112a Ribeye (choice) $8.675$ $8.207$ $+.468$ $8.212$ 112a Ribeye (prime) $8.676$ $8.776$ $100$ $9.907$ 116 Chuck (select) $2.628$ $2.712$ $084$ $3.021$ 116 Chuck (choice) $2.787$ $2.894$ $107$ $3.061$ 116b Chuck Tdnr (choice) $2.076$ $2.067$ $+.009$ $3.204$ 120 Brisket (choice) $2.134$ $2.203$ $069$ $3.243$ 121c Outside Skirt (ch/sel) $5.470$ $5.278$ $+.192$ $5.545$ 121d Inside Skirt (ch/sel) $4.076$ $4.047$ $+.029$ $4.428$ 167a Knckle, Trm. (ch.) $2.027$ $2.105$ $078$ $3.210$ 168 Inside Round (ch.) $1.893$ $1.966$ $073$ $2.815$ 174 Short Loin (ch. 0x1) $5.076$ $5.014$ $+.062$ $5.401$ 174 Short Loin (prime) $6.424$ $6.711$ $287$ $7.809$ 180 1x1 Strp (choice) $4.917$ $5.059$ $142$ $5.044$ 180 1x1 Strp (prime) $7.324$ $7.326$ $002$ $8.202$ 180 0x1 Strp (choice) $4.164$ $4.101$ $+.063$ $4.320$ 185a Sirloin Flap (choice) $4.654$ <td>Ground Chuck</td> <td>1.717</td> <td>1.671</td> <td>+.046</td> <td>2.760</td> | Ground Chuck                | 1.717  | 1.671     | +.046      | 2.760    |
| 112a Ribeye (choice) $8.675$ $8.207$ $+.468$ $8.212$ 112a Ribeye (prime) $8.676$ $8.776$ $100$ $9.907$ 116 Chuck (select) $2.628$ $2.712$ $084$ $3.021$ 116 Chuck (choice) $2.787$ $2.894$ $107$ $3.061$ 116b Chuck Tdnr (choice) $2.076$ $2.067$ $+.009$ $3.204$ 120 Brisket (choice) $2.134$ $2.203$ $069$ $3.243$ 121c Outside Skirt (ch/sel) $5.470$ $5.278$ $+.192$ $5.545$ 121d Inside Skirt (ch/sel) $4.076$ $4.047$ $+.029$ $4.428$ 167a Knckle, Trm. (ch.) $2.027$ $2.105$ $078$ $3.210$ 168 Inside Round (ch.) $1.893$ $1.966$ $073$ $2.815$ 174 Short Loin (ch. 0x1) $5.076$ $5.014$ $+.062$ $5.401$ 174 Short Loin (ch. 0x1) $5.076$ $5.014$ $+.062$ $5.044$ 180 1x1 Strp (choice) $4.917$ $5.059$ $142$ $5.044$ 180 1x1 Strp (choice) $5.225$ $5.104$ $+.121$ $5.389$ 184 Top Butt, bnls (ch.) $2.884$ $2.922$ $038$ $3.483$ 184 Top Butt, bnls (prime) $2.927$ $2.927$ $-3.560$ 185a Sirloin Flap (choice) $1.656$ $0.015$ $+.370$ $3.388$ 189a Tender (select) $10.586$ $9.862$ $+.724$ $9.835$ 189a Tender (choice) $10.456$ $10.115$ $+.341$ $10.949$ 1893 Tender (choice) $1.646$ $1.5.400$                                                                                   | 109e Export Rib (choice)    | 8.286  | 8.084     | +.202      | 7.991    |
| 112a Ribeye (prime)8.6768.776 $-100$ 9.907116 Chuck (select)2.6282.712 $084$ 3.021116 Chuck (choice)2.7872.894 $107$ 3.061116b Chuck Tdnr (choice)2.0762.067 $+.009$ 3.204120 Brisket (choice)2.1342.203 $069$ 3.243121c Outside Skirt (ch/sel)5.4705.278 $+.192$ 5.545121d Inside Skirt (ch/sel)4.0764.047 $+.029$ 4.428167a Knckle, Trm. (ch.)2.0272.105 $078$ 3.210168 Inside Round (ch.)1.8931.966 $073$ 2.815174 Short Loin (ch. 0x1)5.0765.014 $+.062$ 5.401174 Short Loin (prime)6.4246.711 $287$ 7.809180 1x1 Strp (choice)4.9175.059 $142$ 5.044180 1x1 Strp (choice)5.2255.104 $+.121$ 5.389184 Top Butt, bnls (ch.)2.8842.922 $038$ 3.483184 Top Butt, bnls (ch.)2.827 $2.927$ $-$ 3.560185a Sirloin Flap (choice)3.4253.055 $+.370$ 3.388189a Tender (select)10.5869.862 $+.724$ 9.835189a Tender (choice)10.45610.115 $+.341$ 10.949189a Tender (choice)1.3371.330 $064$ 1.72975% Trimmings7.37.801 $064$ 1.72975% Trimmings1.3371.330 $+.007$ 2.971 </td <td>109e Export Rib (prime)</td> <td>8.679</td> <td>8.621</td> <td>+.058</td> <td>9.072</td>                                                                                                                             | 109e Export Rib (prime)     | 8.679  | 8.621     | +.058      | 9.072    |
| 116 Chuck (select) $2.628$ $2.712$ $084$ $3.021$ 116 Chuck (choice) $2.787$ $2.894$ $107$ $3.061$ 116b Chuck Tdnr (choice) $2.076$ $2.067$ $+.009$ $3.204$ 120 Brisket (choice) $2.134$ $2.203$ $069$ $3.243$ 121c Outside Skirt (ch/sel) $5.470$ $5.278$ $+.192$ $5.545$ 121d Inside Skirt (ch/sel) $4.076$ $4.047$ $+.029$ $4.428$ 167a Knckle, Trm. (ch.) $2.027$ $2.105$ $078$ $3.210$ 168 Inside Round (ch.) $1.893$ $1.966$ $073$ $2.815$ 174 Short Loin (ch. 0x1) $5.076$ $5.014$ $+.062$ $5.401$ 174 Short Loin (chice) $4.917$ $5.059$ $142$ $5.044$ 180 1x1 Strp (choice) $4.917$ $5.059$ $142$ $5.044$ 180 1x1 Strp (choice) $5.225$ $5.104$ $+.121$ $5.389$ 184 Top Butt, bnls (ch.) $2.884$ $2.922$ $038$ $3.483$ 184 Top Butt, bnls (ch.) $2.927$ $2.927$ $ 3.560$ 185a Sirloin Flap (choice) $3.425$ $3.055$ $+.370$ $3.388$ 189a Tender (select) $10.586$ $9.862$ $+.724$ $9.835$ 189a Tender (prime) $15.046$ $15.400$ $354$ $15.169$ 193 Flank Steak (choice) $4.893$ $5.039$ $146$ $4.654$ 50% Trimmings $1.337$ $1.330$ $007$ $2.977$ 55% Trimmings $1.337$ $1.330$                                                                                                         | 112a Ribeye (choice)        | 8.675  | 8.207     | +.468      | 8.212    |
| 116 Chuck (choice)2.7872.8941073.061116b Chuck Tdnr (choice)2.0762.067 $+.009$ 3.204120 Brisket (choice)2.1342.203 $069$ 3.243121c Outside Skirt (ch/sel)5.4705.278 $+.192$ 5.545121d Inside Skirt (ch/sel)4.0764.047 $+.029$ 4.428167a Knckle, Trm. (ch.)2.0272.105 $078$ 3.210168 Inside Round (ch.)1.8931.966 $073$ 2.815174 Short Loin (ch. 0x1)5.0765.014 $+.062$ 5.401174 Short Loin (prime)6.4246.711 $287$ 7.809180 1x1 Strp (choice)4.9175.059 $142$ 5.044180 1x1 Strp (choice)5.2255.104 $+.121$ 5.389184 Top Butt, bnls (ch.)2.8842.922 $038$ 3.483184 Top Butt, bnls (prime)2.9272.927 $-$ 3.560185a Sirloin Flap (choice)3.4253.055 $+.370$ 3.388189a Tender (select)10.5869.862 $+.724$ 9.835189a Tender (choice)10.45610.115 $+.341$ 10.949189a Tender (choice)4.3371.330 $064$ 1.72975% Trimmings.374.411 $037$ 1.12365% Trimmings1.3371.330 $+.007$ 2.9785% Trimmings1.7321.769 $037$ 2.75190% Imported Beef (frz.)2.1452.120 $+.025$ 2.998 <td>112a Ribeye (prime)</td> <td>8.676</td> <td>8.776</td> <td>100</td> <td>9.907</td>                                                                                                                                             | 112a Ribeye (prime)         | 8.676  | 8.776     | 100        | 9.907    |
| 116b Chuck Tdnr (choice)2.0762.067 $+.009$ $3.204$ 120 Brisket (choice)2.1342.203 $069$ $3.243$ 121c Outside Skirt (ch/sel) $5.470$ $5.278$ $+.192$ $5.545$ 121d Inside Skirt (ch/sel) $4.076$ $4.047$ $+.029$ $4.428$ 167a Knckle, Trm. (ch.) $2.027$ $2.105$ $078$ $3.210$ 168 Inside Round (ch.) $1.893$ $1.966$ $073$ $2.815$ 174 Short Loin (ch. 0x1) $5.076$ $5.014$ $+.062$ $5.401$ 174 Short Loin (prime) $6.424$ $6.711$ $287$ $7.809$ 180 1x1 Strp (choice) $4.917$ $5.059$ $142$ $5.044$ 180 1x1 Strp (choice) $4.917$ $5.059$ $142$ $5.044$ 180 1x1 Strp (choice) $5.225$ $5.104$ $+.121$ $5.389$ 184 Top Butt, bals (ch.) $2.884$ $2.922$ $038$ $3.483$ 184 Top Butt, bals (prime) $2.927$ $2.927$ $ 3.560$ 185a Sirloin Flap (choice) $4.164$ $4.101$ $+.063$ $4.320$ 185c Loin, Tri-Tip (choice) $3.425$ $3.055$ $+.370$ $3.388$ 189a Tender (select) $10.456$ $10.115$ $+.341$ $10.949$ 189a Tender (choice) $4.893$ $5.039$ $146$ $4.654$ 50% Trimmings $.374$ $.411$ $037$ $1.123$ 65% Trimmings $1.337$ $1.330$ $+.007$ $2.977$ 75% Trimmings $1.732$ $1.769$ $037$ <                                                                                                        | 116 Chuck (select)          | 2.628  | 2.712     | 084        | 3.021    |
| 120 Brisket (choice)2.1342.203 $069$ 3.243121c Outside Skirt (ch/sel)5.4705.278 $+.192$ 5.545121d Inside Skirt (ch/sel)4.0764.047 $+.029$ 4.428167a Knckle, Trm. (ch.)2.0272.105 $078$ 3.210168 Inside Round (ch.)1.8931.966 $073$ 2.815174 Short Loin (ch. 0x1)5.0765.014 $+.062$ 5.401174 Short Loin (prime)6.4246.711 $287$ 7.809180 1x1 Strp (choice)4.9175.059 $142$ 5.044180 1x1 Strp (choice)5.2255.104 $+.121$ 5.389184 Top Butt, bnls (ch.)2.8842.922 $038$ 3.483184 Top Butt, bnls (prime)2.9272.927 $-$ 3.560185a Sirloin Flap (choice)3.4253.055 $+.370$ 3.388189a Tender (select)10.5869.862 $+.724$ 9.835189a Tender (choice)1.045610.115 $+.341$ 10.949189a Tender (choice)4.8935.039 $146$ 4.65450% Trimmings.374.411 $037$ 1.12365% Trimmings1.3371.330 $+.007$ 2.97775% Trimmings1.3371.330 $+.007$ 2.97890% Imported Beef (frz.)1.9932.018 $025$ 2.80095% Imported Beef (frz.)2.1452.120 $+.025$ 2.998Veal Rack (Hotel 7 rib)9.8259.825 $-$ 9.950                                                                                                                                                                                                                            | 116 Chuck (choice)          | 2.787  | 2.894     | 107        | 3.061    |
| 121c Outside Skirt (ch/sel) $5.470$ $5.278$ $+.192$ $5.545$ 121d Inside Skirt (ch/sel) $4.076$ $4.047$ $+.029$ $4.428$ 167a Knckle, Trm. (ch.) $2.027$ $2.105$ $078$ $3.210$ 168 Inside Round (ch.) $1.893$ $1.966$ $073$ $2.815$ 174 Short Loin (ch. 0x1) $5.076$ $5.014$ $+.062$ $5.401$ 174 Short Loin (prime) $6.424$ $6.711$ $287$ $7.809$ 180 1x1 Strp (choice) $4.917$ $5.059$ $142$ $5.044$ 180 1x1 Strp (choice) $5.225$ $5.104$ $+.121$ $5.389$ 184 Top Butt, bnls (ch.) $2.884$ $2.922$ $038$ $3.483$ 184 Top Butt, bnls (prime) $2.927$ $2.927$ $ 3.560$ 185a Sirloin Flap (choice) $3.425$ $3.055$ $+.370$ $3.388$ 189a Tender (select) $10.586$ $9.862$ $+.724$ $9.835$ 189a Tender (choice) $1.646$ $15.400$ $354$ $15.169$ 193 Flank Steak (choice) $4.893$ $5.039$ $146$ $4.654$ 50% Trimmings $.737$ $.801$ $064$ $1.729$ 75% Trimmings $1.337$ $1.330$ $+.007$ $2.977$ 85% Trimmings $1.732$ $1.769$ $037$ $2.751$ 90% Imported Beef (frz.) $1.993$ $2.018$ $025$ $2.800$ 95% Imported Beef (frz.) $2.145$ $2.120$ $+.025$ $2.998$ Veal Rack (Hotel 7 rib) $9.825$ $9.825$ <                                                                                                 | 116b Chuck Tdnr (choice)    | 2.076  | 2.067     | +.009      | 3.204    |
| 121d Inside Skirt (ch/sel) $4.076$ $4.047$ $+.029$ $4.428$ 167a Knckle, Trm. (ch.) $2.027$ $2.105$ $078$ $3.210$ 168 Inside Round (ch.) $1.893$ $1.966$ $073$ $2.815$ 174 Short Loin (ch. 0x1) $5.076$ $5.014$ $+.062$ $5.401$ 174 Short Loin (prime) $6.424$ $6.711$ $287$ $7.809$ 180 1x1 Strp (choice) $4.917$ $5.059$ $142$ $5.044$ 180 1x1 Strp (choice) $5.225$ $5.104$ $+.121$ $5.389$ 184 Top Butt, bnls (ch.) $2.884$ $2.922$ $038$ $3.483$ 184 Top Butt, bnls (ch.) $2.927$ $2.927$ $ 3.560$ 185a Sirloin Flap (choice) $4.164$ $4.101$ $+.063$ $4.320$ 185c Loin, Tri-Tip (choice) $3.425$ $3.055$ $+.370$ $3.388$ 189a Tender (select) $10.586$ $9.862$ $+.724$ $9.835$ 189a Tender (choice) $15.046$ $15.400$ $354$ $15.169$ 193 Flank Steak (choice) $4.893$ $5.039$ $146$ $4.654$ 50% Trimmings $.737$ $.801$ $064$ $1.729$ 75% Trimmings $1.337$ $1.330$ $+.007$ $2.977$ 85% Trimmings $1.732$ $1.769$ $037$ $2.751$ 90% Imported Beef (frz.) $1.993$ $2.018$ $025$ $2.998$ Veal Rack (Hotel 7 rib) $9.825$ $9.825$ $ 9.950$                                                                                                                                                    | 120 Brisket (choice)        | 2.134  | 2.203     | 069        | 3.243    |
| 167a Knckle, Trm. (ch.) $2.027$ $2.105$ $078$ $3.210$ 168 Inside Round (ch.) $1.893$ $1.966$ $073$ $2.815$ 174 Short Loin (ch. 0x1) $5.076$ $5.014$ $+.062$ $5.401$ 174 Short Loin (prime) $6.424$ $6.711$ $287$ $7.809$ 180 1x1 Strp (choice) $4.917$ $5.059$ $142$ $5.044$ 180 1x1 Strp (choice) $4.917$ $5.059$ $142$ $5.044$ 180 1x1 Strp (choice) $5.225$ $5.104$ $+.121$ $5.389$ 184 Top Butt, bnls (ch.) $2.884$ $2.922$ $038$ $3.483$ 184 Top Butt, bnls (ch.) $2.927$ $2.927$ $ 3.560$ 185a Sirloin Flap (choice) $4.164$ $4.101$ $+.063$ $4.320$ 185c Loin, Tri-Tip (choice) $3.425$ $3.055$ $+.370$ $3.388$ 189a Tender (select) $10.586$ $9.862$ $+.724$ $9.835$ 189a Tender (choice) $15.046$ $15.400$ $354$ $15.169$ 193 Flank Steak (choice) $4.893$ $5.039$ $146$ $4.654$ 50% Trimmings $.737$ $.801$ $064$ $1.729$ 75% Trimmings $1.337$ $1.330$ $+.007$ $2.977$ 85% Trimmings $1.732$ $1.769$ $037$ $2.751$ 90% Imported Beef (frz.) $1.993$ $2.018$ $025$ $2.998$ Veal Rack (Hotel 7 rib) $9.825$ $9.825$ $ 9.950$                                                                                                                                                           | 121c Outside Skirt (ch/sel) | 5.470  | 5.278     | +.192      | 5.545    |
| 168 Inside Round (ch.)1.8931.966 $073$ 2.815174 Short Loin (ch. 0x1)5.0765.014 $+.062$ 5.401174 Short Loin (prime)6.4246.711 $287$ 7.809180 1x1 Strp (choice)4.9175.059 $142$ 5.044180 1x1 Strp (choice)5.2255.104 $+.121$ 5.389184 Top Butt, bnls (ch.)2.8842.922 $038$ 3.483184 Top Butt, bnls (ch.)2.8842.922 $038$ 3.483184 Top Butt, bnls (ch.)2.9272.927 $-$ 3.560185a Sirloin Flap (choice)4.1644.101 $+.063$ 4.320185c Loin, Tri-Tip (choice)3.4253.055 $+.370$ 3.388189a Tender (select)10.5869.862 $+.724$ 9.835189a Tender (choice)10.45610.115 $+.341$ 10.949189a Tender (prime)15.04615.400 $354$ 15.169193 Flank Steak (choice)4.8935.039 $146$ 4.65450% Trimmings7.37.801 $064$ 1.72975% Trimmings1.3371.330 $+.007$ 2.29785% Trimmings2.0512.068 $017$ 2.98290% Imported Beef (frz.)1.9932.018 $025$ 2.80095% Imported Beef (frz.)2.1452.120 $+.025$ 2.998Veal Rack (Hotel 7 rib)9.8259.825 $-$ 9.950                                                                                                                                                                                                                                                                           | 121d Inside Skirt (ch/sel)  | 4.076  | 4.047     | +.029      | 4.428    |
| 174 Short Loin (ch. 0x1) $5.076$ $5.014$ $+.062$ $5.401$ 174 Short Loin (prime) $6.424$ $6.711$ $287$ $7.809$ 180 1x1 Strp (choice) $4.917$ $5.059$ $142$ $5.044$ 180 1x1 Strp (choice) $7.324$ $7.326$ $002$ $8.202$ 180 0x1 Strp (choice) $5.225$ $5.104$ $+.121$ $5.389$ 184 Top Butt, bnls (ch.) $2.884$ $2.922$ $038$ $3.483$ 184 Top Butt, bnls (prime) $2.927$ $2.927$ $ 3.560$ 185a Sirloin Flap (choice) $4.164$ $4.101$ $+.063$ $4.320$ 185c Loin, Tri-Tip (choice) $3.425$ $3.055$ $+.370$ $3.388$ 189a Tender (select) $10.586$ $9.862$ $+.724$ $9.835$ 189a Tender (choice) $10.456$ $10.115$ $+.341$ $10.949$ 189a Tender (prime) $15.046$ $15.400$ $354$ $15.169$ 193 Flank Steak (choice) $4.893$ $5.039$ $146$ $4.654$ 50% Trimmings $7.37$ $.801$ $064$ $1.729$ 75% Trimmings $1.337$ $1.330$ $+.007$ $2.977$ 85% Trimmings $2.051$ $2.068$ $017$ $2.982$ 90% Imported Beef (frz.) $1.993$ $2.018$ $025$ $2.998$ Veal Rack (Hotel 7 rib) $9.825$ $9.825$ $ 9.950$                                                                                                                                                                                                             | 167a Knckle, Trm. (ch.)     | 2.027  | 2.105     | 078        | 3.210    |
| 174 Short Loin (prime) $6.424$ $6.711$ $287$ $7.809$ 180 1x1 Strp (choice) $4.917$ $5.059$ $142$ $5.044$ 180 1x1 Strp (prime) $7.324$ $7.326$ $002$ $8.202$ 180 0x1 Strp (choice) $5.225$ $5.104$ $+.121$ $5.389$ 184 Top Butt, bnls (ch.) $2.884$ $2.922$ $038$ $3.483$ 184 Top Butt, bnls (ch.) $2.927$ $2.927$ $ 3.560$ 185a Sirloin Flap (choice) $4.164$ $4.101$ $+.063$ $4.320$ 185c Loin, Tri-Tip (choice) $3.425$ $3.055$ $+.370$ $3.388$ 189a Tender (select) $10.586$ $9.862$ $+.724$ $9.835$ 189a Tender (choice) $10.456$ $10.115$ $+.341$ $10.949$ 189a Tender (prime) $15.046$ $15.400$ $354$ $15.169$ 193 Flank Steak (choice) $4.893$ $5.039$ $146$ $4.654$ 50% Trimmings $7.37$ $.801$ $064$ $1.729$ 75% Trimmings $1.337$ $1.330$ $+.007$ $2.977$ 85% Trimmings $2.051$ $2.068$ $017$ $2.982$ 90% Imported Beef (frz.) $1.993$ $2.018$ $025$ $2.998$ Veal Rack (Hotel 7 rib) $9.825$ $9.825$ $ 9.950$                                                                                                                                                                                                                                                                         | 168 Inside Round (ch.)      | 1.893  | 1.966     | 073        | 2.815    |
| 1801x1Strp (choice) $4.917$ $5.059$ $142$ $5.044$ 1801x1Strp (prime) $7.324$ $7.326$ $002$ $8.202$ 1800x1Strp (choice) $5.225$ $5.104$ $+.121$ $5.389$ 184Top Butt, bnls (ch.) $2.884$ $2.922$ $038$ $3.483$ 184Top Butt, bnls (prime) $2.927$ $2.927$ $ 3.560$ 185aSirloin Flap (choice) $4.164$ $4.101$ $+.063$ $4.320$ 185cLoin, Tri-Tip (choice) $3.425$ $3.055$ $+.370$ $3.388$ 189aTender (select) $10.586$ $9.862$ $+.724$ $9.835$ 189aTender (choice) $10.456$ $10.115$ $+.341$ $10.949$ 189aTender (choice) $15.046$ $15.400$ $354$ $15.169$ 193Flank Steak (choice) $4.893$ $5.039$ $146$ $4.654$ 50%Trimmings $.374$ $.411$ $037$ $1.123$ 65%Trimmings $1.337$ $1.330$ $+.007$ $2.297$ 85%Trimmings $2.051$ $2.068$ $017$ $2.982$ 90%Imported Beef (frz.) $1.993$ $2.018$ $025$ $2.800$ 95%Imported Beef (frz.) $2.145$ $2.120$ $+.025$ $2.998$ Veal Rack (Hotel 7 rib) $9.825$ $9.825$ $ 9.950$                                                                                                                                                                                                                                                                                     | 174 Short Loin (ch. 0x1)    | 5.076  | 5.014     | +.062      | 5.401    |
| 1801x1Strp (prime) $7.324$ $7.326$ $002$ $8.202$ 1800x1Strp (choice) $5.225$ $5.104$ $+.121$ $5.389$ 184Top Butt, bnls (ch.) $2.884$ $2.922$ $038$ $3.483$ 184Top Butt, bnls (prime) $2.927$ $2.927$ $ 3.560$ 185aSirloin Flap (choice) $4.164$ $4.101$ $+.063$ $4.320$ 185cLoin, Tri-Tip (choice) $3.425$ $3.055$ $+.370$ $3.388$ 189aTender (select) $10.586$ $9.862$ $+.724$ $9.835$ 189aTender (choice) $10.456$ $10.115$ $+.341$ $10.949$ 189aTender (choice) $15.046$ $15.400$ $354$ $15.169$ 193Flank Steak (choice) $4.893$ $5.039$ $146$ $4.654$ 50%Trimmings $.737$ $.801$ $064$ $1.729$ 75%Trimmings $1.337$ $1.330$ $+.007$ $2.297$ 85%Trimmings $2.051$ $2.068$ $017$ $2.982$ 90%Imported Beef (frz.) $1.993$ $2.018$ $025$ $2.800$ 95%Imported Beef (frz.) $2.145$ $2.120$ $+.025$ $2.998$ Veal Rack (Hotel 7 rib) $9.825$ $9.825$ $ 9.950$                                                                                                                                                                                                                                                                                                                                       | 174 Short Loin (prime)      | 6.424  | 6.711     | 287        | 7.809    |
| 180 0x1 Strp (choice) $5.225$ $5.104$ $+.121$ $5.389$ 184 Top Butt, bnls (ch.) $2.884$ $2.922$ $038$ $3.483$ 184 Top Butt, bnls (prime) $2.927$ $2.927$ $ 3.560$ 185a Sirloin Flap (choice) $4.164$ $4.101$ $+.063$ $4.320$ 185c Loin, Tri-Tip (choice) $3.425$ $3.055$ $+.370$ $3.388$ 189a Tender (select) $10.586$ $9.862$ $+.724$ $9.835$ 189a Tender (choice) $10.456$ $10.115$ $+.341$ $10.949$ 189a Tender (choice) $15.046$ $15.400$ $354$ $15.169$ 193 Flank Steak (choice) $4.893$ $5.039$ $146$ $4.654$ 50% Trimmings $.374$ $.411$ $037$ $1.123$ 65% Trimmings $1.337$ $1.330$ $+.007$ $2.297$ 75% Trimmings $1.732$ $1.769$ $037$ $2.751$ 90% Imported Beef (frz.) $1.993$ $2.018$ $025$ $2.800$ 95% Imported Beef (frz.) $2.145$ $2.120$ $+.025$ $2.998$ Veal Rack (Hotel 7 rib) $9.825$ $9.825$ $ 9.950$                                                                                                                                                                                                                                                                                                                                                                         | 180 1x1 Strp (choice)       | 4.917  | 5.059     | 142        | 5.044    |
| 184 Top Butt, bnls (ch.) $2.884$ $2.922$ $038$ $3.483$ 184 Top Butt, bnls (prime) $2.927$ $2.927$ $ 3.560$ 185a Sirloin Flap (choice) $4.164$ $4.101$ $+.063$ $4.320$ 185c Loin, Tri-Tip (choice) $3.425$ $3.055$ $+.370$ $3.388$ 189a Tender (select) $10.586$ $9.862$ $+.724$ $9.835$ 189a Tender (choice) $10.456$ $10.115$ $+.341$ $10.949$ 189a Tender (choice) $15.046$ $15.400$ $354$ $15.169$ 193 Flank Steak (choice) $4.893$ $5.039$ $146$ $4.654$ 50% Trimmings $.374$ $.411$ $037$ $1.123$ 65% Trimmings $1.337$ $1.330$ $+.007$ $2.297$ 85% Trimmings $1.732$ $1.769$ $037$ $2.751$ 90% Imported Beef (frz.) $1.993$ $2.018$ $025$ $2.800$ 95% Imported Beef (frz.) $2.145$ $2.120$ $+.025$ $2.998$ Veal Rack (Hotel 7 rib) $9.825$ $9.825$ $ 9.950$                                                                                                                                                                                                                                                                                                                                                                                                                               | 180 1x1 Strp (prime)        | 7.324  | 7.326     | 002        | 8.202    |
| 184 Top Butt, bnls (ch.) $2.884$ $2.922$ $038$ $3.483$ 184 Top Butt, bnls (prime) $2.927$ $2.927$ $ 3.560$ 185a Sirloin Flap (choice) $4.164$ $4.101$ $+.063$ $4.320$ 185c Loin, Tri-Tip (choice) $3.425$ $3.055$ $+.370$ $3.388$ 189a Tender (select) $10.586$ $9.862$ $+.724$ $9.835$ 189a Tender (choice) $10.456$ $10.115$ $+.341$ $10.949$ 189a Tender (choice) $15.046$ $15.400$ $354$ $15.169$ 193 Flank Steak (choice) $4.893$ $5.039$ $146$ $4.654$ 50% Trimmings $.374$ $.411$ $037$ $1.123$ 65% Trimmings $1.337$ $1.330$ $+.007$ $2.297$ 85% Trimmings $1.732$ $1.769$ $037$ $2.751$ 90% Imported Beef (frz.) $1.993$ $2.018$ $025$ $2.800$ 95% Imported Beef (frz.) $2.145$ $2.120$ $+.025$ $2.998$ Veal Rack (Hotel 7 rib) $9.825$ $9.825$ $ 9.950$                                                                                                                                                                                                                                                                                                                                                                                                                               | 180 0x1 Strp (choice)       | 5.225  | 5.104     | +.121      | 5.389    |
| 185a Sirloin Flap (choice) $4.164$ $4.101$ $+.063$ $4.320$ 185c Loin, Tri-Tip (choice) $3.425$ $3.055$ $+.370$ $3.388$ 189a Tender (select) $10.586$ $9.862$ $+.724$ $9.835$ 189a Tender (choice) $10.456$ $10.115$ $+.341$ $10.949$ 189a Tender (prime) $15.046$ $15.400$ $354$ $15.169$ 193 Flank Steak (choice) $4.893$ $5.039$ $146$ $4.654$ 50% Trimmings $.374$ $.411$ $037$ $1.123$ 65% Trimmings $1.337$ $1.330$ $+.007$ $2.297$ 85% Trimmings $1.732$ $1.769$ $037$ $2.751$ 90% Imported Beef (frz.) $1.993$ $2.018$ $025$ $2.800$ 95% Imported Beef (frz.) $2.145$ $2.120$ $+.025$ $2.998$ Veal Rack (Hotel 7 rib) $9.825$ $9.825$ $ 9.950$                                                                                                                                                                                                                                                                                                                                                                                                                                                                                                                                           |                             | 2.884  | 2.922     | 038        | 3.483    |
| 185c Loin, Tri-Tip (choice)3.4253.055+.3703.388189a Tender (select)10.5869.862+.7249.835189a Tender (choice)10.45610.115+.34110.949189a Tender (prime)15.04615.40035415.169193 Flank Steak (choice)4.8935.0391464.65450% Trimmings.374.4110371.12365% Trimmings1.3371.330+.0072.29785% Trimmings1.7321.7690372.75190% Imported Beef (frz.)1.9932.0180252.80095% Imported Beef (frz.)2.1452.120+.0252.998Veal Rack (Hotel 7 rib)9.8259.825-9.950                                                                                                                                                                                                                                                                                                                                                                                                                                                                                                                                                                                                                                                                                                                                                 | 184 Top Butt, bnls (prime)  | 2.927  | 2.927     | -          | 3.560    |
| 189a Tender (select)10.5869.862+.7249.835189a Tender (choice)10.45610.115+.34110.949189a Tender (prime)15.04615.40035415.169193 Flank Steak (choice)4.8935.0391464.65450% Trimmings.374.4110371.12365% Trimmings1.3371.330+.0072.29785% Trimmings1.7321.7690372.75190% Trimmings2.0512.0680172.98290% Imported Beef (frz.)1.9932.0180252.80095% Imported Beef (frz.)2.1452.120+.0252.998Veal Rack (Hotel 7 rib)9.8259.825-9.950                                                                                                                                                                                                                                                                                                                                                                                                                                                                                                                                                                                                                                                                                                                                                                 | 185a Sirloin Flap (choice)  | 4.164  | 4.101     | +.063      | 4.320    |
| 189a Tender (choice)10.45610.115+.34110.949189a Tender (prime)15.04615.40035415.169193 Flank Steak (choice)4.8935.0391464.65450% Trimmings.374.4110371.12365% Trimmings1.3371.330+.0072.29775% Trimmings1.7321.7690372.75190% Trimmings2.0512.0680172.98290% Imported Beef (frz.)1.9932.0180252.80095% Imported Beef (frz.)2.1452.120+.0252.998Veal Rack (Hotel 7 rib)9.8259.825-9.950                                                                                                                                                                                                                                                                                                                                                                                                                                                                                                                                                                                                                                                                                                                                                                                                          | 185c Loin, Tri-Tip (choice) | 3.425  | 3.055     | +.370      | 3.388    |
| 189a Tender (prime)15.04615.40035415.169193 Flank Steak (choice)4.8935.0391464.65450% Trimmings.374.4110371.12365% Trimmings1.3371.330+.0072.29775% Trimmings1.7321.7690372.75190% Trimmings2.0512.0680172.98290% Imported Beef (frz.)1.9932.0180252.80095% Imported Beef (frz.)2.1452.120+.0252.998Veal Rack (Hotel 7 rib)9.8259.825-9.950                                                                                                                                                                                                                                                                                                                                                                                                                                                                                                                                                                                                                                                                                                                                                                                                                                                     | 189a Tender (select)        | 10.586 | 9.862     | +.724      | 9.835    |
| 193 Flank Steak (choice)4.8935.0391464.65450% Trimmings.374.4110371.12365% Trimmings.737.8010641.72975% Trimmings1.3371.330+.0072.29785% Trimmings1.7321.7690372.75190% Trimmings2.0512.0680172.98290% Imported Beef (frz.)1.9932.0180252.80095% Imported Beef (frz.)2.1452.120+.0252.998Veal Rack (Hotel 7 rib)9.8259.825-9.950                                                                                                                                                                                                                                                                                                                                                                                                                                                                                                                                                                                                                                                                                                                                                                                                                                                                | 189a Tender (choice)        | 10.456 | 10.115    | +.341      | 10.949   |
| 50% Trimmings.374.4110371.12365% Trimmings.737.8010641.72975% Trimmings1.3371.330+.0072.29785% Trimmings1.7321.7690372.75190% Trimmings2.0512.0680172.98290% Imported Beef (frz.)1.9932.0180252.80095% Imported Beef (frz.)2.1452.120+.0252.998Veal Rack (Hotel 7 rib)9.8259.825-9.950                                                                                                                                                                                                                                                                                                                                                                                                                                                                                                                                                                                                                                                                                                                                                                                                                                                                                                          | 189a Tender (prime)         | 15.046 | 15.400    | 354        | 15.169   |
| 65% Trimmings.737.8010641.72975% Trimmings1.3371.330+.0072.29785% Trimmings1.7321.7690372.75190% Trimmings2.0512.0680172.98290% Imported Beef (frz.)1.9932.0180252.80095% Imported Beef (frz.)2.1452.120+.0252.998Veal Rack (Hotel 7 rib)9.8259.825-9.950                                                                                                                                                                                                                                                                                                                                                                                                                                                                                                                                                                                                                                                                                                                                                                                                                                                                                                                                       | 193 Flank Steak (choice)    | 4.893  | 5.039     | 146        | 4.654    |
| 75% Trimmings1.3371.330+.0072.29785% Trimmings1.7321.7690372.75190% Trimmings2.0512.0680172.98290% Imported Beef (frz.)1.9932.0180252.80095% Imported Beef (frz.)2.1452.120+.0252.998Veal Rack (Hotel 7 rib)9.8259.825-9.950                                                                                                                                                                                                                                                                                                                                                                                                                                                                                                                                                                                                                                                                                                                                                                                                                                                                                                                                                                    | 50% Trimmings               | .374   | .411      | 037        | 1.123    |
| 85% Trimmings1.7321.7690372.75190% Trimmings2.0512.0680172.98290% Imported Beef (frz.)1.9932.0180252.80095% Imported Beef (frz.)2.1452.120+.0252.998Veal Rack (Hotel 7 rib)9.8259.825-9.950                                                                                                                                                                                                                                                                                                                                                                                                                                                                                                                                                                                                                                                                                                                                                                                                                                                                                                                                                                                                     | 65% Trimmings               | .737   | .801      | 064        | 1.729    |
| 90% Trimmings2.0512.0680172.98290% Imported Beef (frz.)1.9932.0180252.80095% Imported Beef (frz.)2.1452.120+.0252.998Veal Rack (Hotel 7 rib)9.8259.825-9.950                                                                                                                                                                                                                                                                                                                                                                                                                                                                                                                                                                                                                                                                                                                                                                                                                                                                                                                                                                                                                                    | 75% Trimmings               | 1.337  | 1.330     | +.007      | 2.297    |
| 90% Imported Beef (frz.)  1.993  2.018 025  2.800    95% Imported Beef (frz.)  2.145  2.120  +.025  2.998    Veal Rack (Hotel 7 rib)  9.825  9.825  -  9.950                                                                                                                                                                                                                                                                                                                                                                                                                                                                                                                                                                                                                                                                                                                                                                                                                                                                                                                                                                                                                                    | 85% Trimmings               | 1.732  | 1.769     | 037        | 2.751    |
| 95% Imported Beef (frz.)  2.145  2.120  +.025  2.998    Veal Rack (Hotel 7 rib)  9.825  9.825  -  9.950                                                                                                                                                                                                                                                                                                                                                                                                                                                                                                                                                                                                                                                                                                                                                                                                                                                                                                                                                                                                                                                                                         | 90% Trimmings               | 2.051  | 2.068     | 017        | 2.982    |
| Veal Rack (Hotel 7 rib)  9.825  9.825  -  9.950                                                                                                                                                                                                                                                                                                                                                                                                                                                                                                                                                                                                                                                                                                                                                                                                                                                                                                                                                                                                                                                                                                                                                 | 90% Imported Beef (frz.)    | 1.993  | 2.018     | 025        | 2.800    |
|                                                                                                                                                                                                                                                                                                                                                                                                                                                                                                                                                                                                                                                                                                                                                                                                                                                                                                                                                                                                                                                                                                                                                                                                 | 95% Imported Beef (frz.)    | 2.145  |           | +.025      | 2.998    |
|                                                                                                                                                                                                                                                                                                                                                                                                                                                                                                                                                                                                                                                                                                                                                                                                                                                                                                                                                                                                                                                                                                                                                                                                 | Veal Rack (Hotel 7 rib)     | 9.825  | 9.825     | -          | 9.950    |
|                                                                                                                                                                                                                                                                                                                                                                                                                                                                                                                                                                                                                                                                                                                                                                                                                                                                                                                                                                                                                                                                                                                                                                                                 | Veal Top Rnd. (cp. off)     | 17.600 |           | -          | 16.450   |