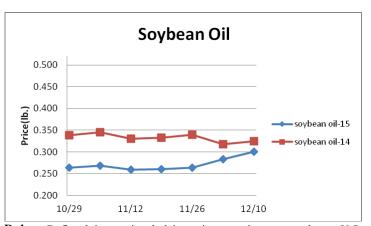

Oil, Grains, Misc- There is activity in congress attempting to renew the

biodiesel fuel credit of \$1.00 per gallon and shift the benefit from the diesel fuel blenders to biodiesel producers. This, and world palm oil supply concerns, have brought a lift to the soybean oil markets as of late. Still, fairly attractive soybean oil prices may persist this winter. Prices USDA, FOB.

| ,                        | Price   | Last Week | Difference | Price 14 |
|--------------------------|---------|-----------|------------|----------|
| Soybeans, bushel         | 8.654   | 8.819     | 165        | 10.336   |
| Crude Soybean Oil, lb.   | .301    | .283      | +.018      | .324     |
| Soybean Meal, ton        | 289.400 | 302.900   | -13.500    | 458.600  |
| Corn, bushel             | 3.575   | 3.554     | +.021      | 3.658    |
| Crude Corn Oil, lb.      | .393    | .378      | +.015      | .335     |
| High Fructose Corn Syrup | .130    | .130      | -          | .130     |
| Distillers Grain, Dry    | 126.563 | 126.417   | +.146      | 129.375  |
| Crude Palm Oil, lb. BMD  | .255    | .249      | +.006      | .276     |
| HRW Wheat, bushel        | 4.420   | 4.210     | +.210      | 6.140    |
| DNS Wheat 14%, bushel    | 5.250   | 5.270     | 020        | 6.280    |
| Durum Wheat, bushel      | 6.333   | 6.297     | +.036      | 11.477   |
| Pinto Beans, lb.         | .205    | .205      | -          | .243     |
| Black Beans, lb.         | .228    | .228      | -          | .305     |
| Rice, Long Grain, lb.    | .238    | .238      | -          | .257     |