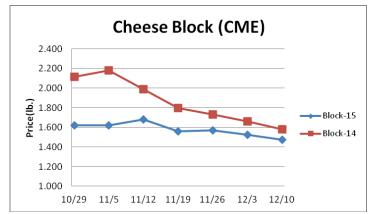

3.281 +.034

**Dairy**- Deflated international dairy prices continue to moderate U.S. dairy exports. During October, the U.S. exported 10% less cheese than the prior year. This is contributing to the relatively deflated cheese prices. Still, the cheese markets may be in the process of forming a longer term base. CME cheese blocks and barrels have not traded below the \$1.50 level for a consistent period of time since the winter of 2012. CME butter prices remain elevated despite lethargic exports and strong imports. During October, the U.S. was the biggest net importer of butter in over 10 years. Prices per pound, except Class I Cream (hundred weight), from USDA.

|                         | Price  | Last Week | Difference | Price 14 |
|-------------------------|--------|-----------|------------|----------|
| Cheese Barrels (CME)    | 1.500  | 1.495     | +.005      | 1.475    |
| Cheese Blocks (CME)     | 1.475  | 1.525     | 050        | 1.580    |
| American Cheese         | 1.607  | 1.615     | 008        | 1.690    |
| Cheddar Cheese (40 lb.) | 1.650  | 1.680     | 030        | 1.732    |
| Mozzarella Cheese       | 1.722  | 1.752     | 030        | 1.872    |
| Provolone Cheese        | 2.160  | 2.190     | 030        | 2.230    |
| Parmesan Cheese         | 3.507  | 3.537     | 030        | 3.577    |
| Butter (CME)            | 2.790  | 2.905     | 115        | 1.920    |
| Nonfat Dry Milk         | .936   | .927      | +.009      | 1.330    |
| Whey, Dry               | .247   | .235      | +.012      | .579     |
| Class 1 Base            | 16.710 | 16.710    | -          | 22.530   |
| Class II Cream, heavy   | 3.599  | 3.813     | 214        | 2.515    |
| Class III Milk (CME)    | 14.050 | 14.390    | 340        | 15.890   |
| Class IV Milk (CME)     | 14.330 | 14.320    | +.010      | 15.920   |