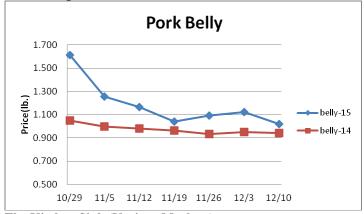

## Weekly Market Updates

**Pork-** Pork output last week was a whopping 7.4% more than the same week a year ago. Hog supplies are ample with lean hog futures trading near six year lows. However, pork output growth is expected to be tempered this winter which could provide a modest boost to several of the pork markets. U.S. pork exports during October were 7.2% better than the previous year and the largest for any month since June. Solid pork export demand could bring additional support to the pork markets next year especially if the dollar softens. Prices USDA, FOB per pound

| year especially if the donar softens. Thees especially if ob per pound |       |           |            |          |  |
|------------------------------------------------------------------------|-------|-----------|------------|----------|--|
|                                                                        | Price | Last Week | Difference | Price 14 |  |
| Live Hogs                                                              | .383  | .382      | +.001      | .618     |  |
| Belly (bacon)                                                          | 1.018 | 1.120     | 102        | .971     |  |
| Sparerib (4.25 lb. & down)                                             | 1.486 | 1.513     | 027        | 1.639    |  |
| Ham (20-23 lb.)                                                        | .733  | .674      | +.059      | .973     |  |
| Ham (23-27 lb.)                                                        | .713  | .646      | +.067      | .894     |  |
| Loin (bone-in)                                                         | .712  | .722      | 010        | .966     |  |
| Bbybck Rib (1.75 lb. & up)                                             | 2.427 | 2.413     | +.014      | 2.270    |  |
| Tenderloin (1.25 lb.)                                                  | 1.783 | 1.820     | 037        | 2.594    |  |
| Boston Butt, untrmd. (4-8lb.)                                          | .771  | .735      | +.036      | 1.046    |  |
| Picnic, untrmd.                                                        | .457  | .462      | 005        | .873     |  |
| SS Picnic, smoker trm. bx.                                             | .699  | .675      | +.024      | 1.241    |  |
| 42% Trimmings                                                          | .183  | .217      | 034        | .391     |  |
| 72% Trimmings                                                          | .414  | .390      | +.024      | .783     |  |