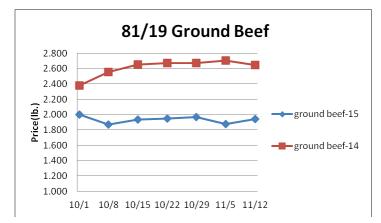

## Weekly Market Updates

Volume No. 20Issue No. 45Date: November 11, 2015Beef-Beef production last week rose 1.9% and was 2% larger than the<br/>same week last year. The near slaughter ready cattle supply has improved<br/>considerably this fall which is helping drive cattle prices lower. This<br/>should only encourage beef output in the near term. The beef markets<br/>have generally moved sideways as of late as seasonally improving<br/>demand is being met by solid year of year production expansion.<br/>Typically the beef markets remain firm into the first few weeks of<br/>December. However, any further beef price inflation this year may only<br/>be moderate. That being said, better beef supplies this winter should lead<br/>to growth in beef feature activity which could temper any price declines.<br/>Price USDA, FOB per pound

| Live Cattle $1.312$ $1.336$ $024$ $1.666$ Feeder Cattle Index (CME) $1.859$ $1.928$ $069$ $2.412$ Ground Beef 81/19 $1.944$ $1.877$ $+.067$ $2.647$ foround Chuck $2.011$ $2.133$ $122$ $2.774$ $109e$ Export Rib (choice) $7.056$ $7.588$ $532$ $7.337$ $109e$ Export Rib (prime) $8.372$ $8.303$ $+.069$ $8.003$ $112a$ Ribeye (choice) $8.855$ $8.201$ $+.184$ $7.630$ $112a$ Ribeye (prime) $8.630$ $8.727$ $097$ $9.394$ $116$ Chuck (select) $2.978$ $3.145$ $167$ $3.156$ $116$ Chuck (select) $2.978$ $3.145$ $167$ $3.156$ $116$ Chuck (choice) $2.454$ $2.677$ $223$ $3.202$ $120$ Brisket (choice) $2.048$ $2.113$ $065$ $3.129$ $21c$ Outside Skirt (ch/sel) $4.871$ $5.775$ $+.096$ $5.491$ $21c$ Outside Skirt (ch/sel) $4.871$ $5.752$ $099$ $2.843$ $174$ Short Loin (prime) $7.694$ $7.988$ $294$ $8.432$ $180$ Ix1 Strp (choice) $5.945$ $5.401$ $544$ $5.096$ $180$ tx1 Strp (choice) $5.945$ $6.005$ $006$ $3.480$ $184$ Top Butt, bnls (prime) $7.694$ $7.988$ $294$ $8.432$ $184$ Top Butt, bnls (prime) $3.300$ $3.294$ $+.066$ $3.480$ $184$ Top Butt, bnls (prime) $1.036$ <th></th> <th>Price</th> <th>Last Week</th> <th><b>Difference</b></th> <th>Price 14</th>            |                             | Price  | Last Week | <b>Difference</b> | Price 14 |
|---------------------------------------------------------------------------------------------------------------------------------------------------------------------------------------------------------------------------------------------------------------------------------------------------------------------------------------------------------------------------------------------------------------------------------------------------------------------------------------------------------------------------------------------------------------------------------------------------------------------------------------------------------------------------------------------------------------------------------------------------------------------------------------------------------------------------------------------------------------------------------------------------------------------------------------------------------------------------------------------------------------------------------------------------------------------------------------------------------------------------------------------------------------------------------------------------------|-----------------------------|--------|-----------|-------------------|----------|
| Ground Beef $\$1/19$ 1.9441.877+.0672.647Ground Chuck2.0112.1331222.774109e Export Rib (chice)7.0567.5885327.337109e Export Rib (prime) $\$.372$ $\$.303$ +.069 $\$.003$ 112a Ribeye (choice) $\$.385$ $\$.201$ +.1847.630112a Ribeye (prime) $\$.630$ $\$.727$ 097 $9.394$ 116 Chuck (select)2.978 $3.145$ 167 $3.156$ 116 Chuck (choice)2.0482.113065 $3.202$ 120 Brisket (choice)2.0482.113064 $3.988$ 167a Knckle, Trm. (ch.)2.5722.598026 $3.149$ 168 Inside Round (ch.)2.2572.3560992.843174 Short Loin (prime)7.6947.988294 $\$.432$ 180 1x1 Strp (choice)5.9455.401+.5445.096180 1x1 Strp (choice)5.9456.0050065.149184 Top Butt, bnls (ch.)2.9423.2052633.480184 Top Butt, bnls (ch.)2.9423.2052633.483185a Sirloin Flap (choice)3.3213.259+.0623.461189a Tender (select)11.60410.835+.76911.763189a Tender (select)11.60410.835+.76911.763189a Tender (choice)4.8354.594+.2414.40750% Trimmings1.6511.6640132.311189a Tender (                                                                                                                                                                                                                                                                |                             |        |           |                   | 1.666    |
| Ground Chuck2.0112.1331222.774109e Export Rib (choice)7.0567.5885327.337109e Export Rib (prime)8.3728.303+.0698.003112a Ribeye (choice)8.3858.201+.1847.630112a Ribeye (prime)8.6308.7270979.394116 Chuck (select)2.9783.1451673.156116 Chuck (choice)3.0673.2151483.191116b Chuck Tdnr (choice)2.4542.6772233.202120 Brisket (choice)2.0482.1130653.129121c Outside Skirt (ch/sel)4.0874.1510643.988167a Knckle, Trm. (ch.)2.5722.5980263.149168 Inside Round (ch.)2.2572.3560992.843174 Short Loin (ch. 0x1)5.4515.5521015.435174 Short Loin (chice)5.9455.401+.5445.096180 1x1 Strp (choice)5.9456.0050065.149184 Top Butt, bnls (ch.)2.9423.2052633.480184 Top Butt, bnls (ch.)2.9423.2052633.480189a Tender (select)11.60410.835+.76911.763189a Tender (select)11.60410.835+.76911.763189a Tender (choice)4.8354.594+.2414.40750% Trimmings1.6511.6640132.31185% Trimmings1.651 <td></td> <td></td> <td></td> <td></td> <td></td>                                                                                                                                                                                                                                                                  |                             |        |           |                   |          |
| 109e Export Rib (choice)7.0567.588 $532$ 7.337109e Export Rib (prime)8.3728.303 $+.069$ 8.003112a Ribeye (choice)8.3858.201 $+.184$ 7.630112a Ribeye (prime)8.6308.727 $097$ 9.394116 Chuck (select)2.978 $3.145$ $167$ $3.156$ 116 Chuck (choice) $3.067$ $3.215$ $148$ $3.191$ 116b Chuck Tdnr (choice) $2.454$ $2.677$ $223$ $3.202$ 120 Brisket (choice) $2.048$ $2.113$ $065$ $3.129$ 121c Outside Skirt (ch/sel) $5.871$ $5.775$ $+.096$ $5.491$ 121d Inside Skirt (ch/sel) $4.087$ $4.151$ $064$ $3.988$ 167 a Knckle, Trm. (ch.) $2.572$ $2.598$ $026$ $3.149$ 168 Inside Round (ch.) $2.257$ $2.356$ $099$ $2.843$ 174 Short Loin (prime) $7.694$ $7.988$ $294$ $8.432$ 180 1x1 Strp (choice) $5.945$ $5.401$ $+.544$ $5.096$ 180 x1 Strp (prime) $9.665$ $10.036$ $371$ $8.694$ 184 Top Butt, bnls (prime) $3.300$ $3.294$ $+.006$ $3.480$ 184 Top Butt, bnls (prime) $3.300$ $3.294$ $+.006$ $3.480$ 184 Top Butt, bnls (prime) $1.533$ $15.402$ $+.131$ $15.022$ 193 Flank Steak (choice) $4.835$ $4.594$ $+.241$ $4.407$ 50% Trimmings $1.651$ $1.664$ $013$ <td>Ground Beef 81/19</td> <td>1.944</td> <td>1.877</td> <td>+.067</td> <td>2.647</td>                                        | Ground Beef 81/19           | 1.944  | 1.877     | +.067             | 2.647    |
| 109e Export Rib (prime) $8.372$ $8.303$ $+.069$ $8.003$ 112a Ribeye (choice) $8.385$ $8.201$ $+.184$ $7.630$ 112a Ribeye (prime) $8.630$ $8.727$ $097$ $9.394$ 116 Chuck (select) $2.978$ $3.145$ $167$ $3.156$ 116 Chuck (choice) $3.067$ $3.215$ $148$ $3.191$ 116b Chuck Tdn (choice) $2.454$ $2.677$ $223$ $3.202$ 120 Brisket (choice) $2.048$ $2.113$ $065$ $3.129$ 121c Outside Skirt (ch/sel) $5.871$ $5.775$ $+.096$ $5.491$ 121d Inside Skirt (ch/sel) $4.087$ $4.151$ $064$ $3.988$ 167a Knckle, Trm. (ch.) $2.572$ $2.598$ $026$ $3.149$ 168 Inside Round (ch.) $2.257$ $2.356$ $099$ $2.843$ 174 Short Loin (ch 0x1) $5.451$ $5.552$ $101$ $5.435$ 174 Short Loin (prime) $7.694$ $7.988$ $294$ $8.432$ 180 1x1 Strp (choice) $5.945$ $6.005$ $006$ $5.149$ 184 Top Butt, bnls (ch.) $2.942$ $3.205$ $263$ $3.480$ 184 Top Butt, bnls (prime) $3.300$ $3.294$ $+.006$ $3.843$ 185a Sirloin Flap (choice) $4.405$ $4.467$ $062$ $4.179$ 185c Loin, Tri-Tip (choice) $3.321$ $3.259$ $+.062$ $3.461$ 189a Tender (select) $11.604$ $10.835$ $+.769$ $11.763$ 189a Tender (choice) $4.835$ <td>Ground Chuck</td> <td>2.011</td> <td>2.133</td> <td>122</td> <td>2.774</td>                    | Ground Chuck                | 2.011  | 2.133     | 122               | 2.774    |
| 112a Ribeye (choice) $8.385$ $8.201$ $+.184$ $7.630$ 112a Ribeye (prime) $8.630$ $8.727$ $097$ $9.394$ 116 Chuck (select) $2.978$ $3.145$ $167$ $3.156$ 116 Chuck (choice) $3.067$ $3.215$ $148$ $3.191$ 116b Chuck Tdnr (choice) $2.454$ $2.677$ $223$ $3.202$ 120 Brisket (choice) $2.048$ $2.113$ $065$ $3.129$ 121c Outside Skirt (ch/sel) $5.871$ $5.775$ $+.096$ $5.491$ 121d Inside Skirt (ch/sel) $4.087$ $4.151$ $064$ $3.988$ 167a Knckle, Trm. (ch.) $2.572$ $2.598$ $026$ $3.149$ 168 Inside Round (ch.) $2.257$ $2.356$ $099$ $2.843$ 174 Short Loin (ch. 0x1) $5.451$ $5.552$ $101$ $5.435$ 174 Short Loin (ch. 0x1) $5.445$ $5.401$ $+.544$ $5.096$ 180 1x1 Strp (choice) $5.945$ $5.401$ $+.544$ $5.096$ 180 1x1 Strp (choice) $5.945$ $6.005$ $006$ $5.149$ 184 Top Butt, bnls (ch.) $2.942$ $3.205$ $263$ $3.480$ 184 Top Butt, bnls (prime) $3.300$ $3.294$ $+.066$ $3.843$ 185a Sirloin Flap (choice) $4.405$ $4.467$ $062$ $4.179$ 185c Loin, Tri-Tip (choice) $3.221$ $3.259$ $+.062$ $3.461$ 189a Tender (choice) $11.066$ $11.587$ $521$ $12.820$ 189a Tender (choice) $4.835$ </td <td>109e Export Rib (choice)</td> <td>7.056</td> <td>7.588</td> <td>532</td> <td>7.337</td> | 109e Export Rib (choice)    | 7.056  | 7.588     | 532               | 7.337    |
| 112a Ribeye (prime) $8.630$ $8.727$ $097$ $9.394$ 116 Chuck (select) $2.978$ $3.145$ $167$ $3.156$ 116 Chuck (choice) $3.067$ $3.215$ $148$ $3.191$ 116b Chuck Tdnr (choice) $2.454$ $2.677$ $223$ $3.202$ 120 Brisket (choice) $2.048$ $2.113$ $065$ $3.129$ 121c Outside Skirt (ch/sel) $5.871$ $5.775$ $+.096$ $5.491$ 121d Inside Skirt (ch/sel) $4.087$ $4.151$ $064$ $3.988$ 167a Knckle, Trm. (ch.) $2.572$ $2.598$ $026$ $3.149$ 168 Inside Round (ch.) $2.257$ $2.356$ $099$ $2.843$ 174 Short Loin (ch. 0x1) $5.451$ $5.552$ $101$ $5.435$ 174 Short Loin (prime) $7.694$ $7.988$ $294$ $8.432$ 180 1x1 Strp (choice) $5.945$ $6.005$ $006$ $5.149$ 184 Top Butt, bnls (ch.) $2.942$ $3.205$ $263$ $3.480$ 184 Top Butt, bnls (ch.) $2.942$ $3.205$ $263$ $3.481$ 185a Sirloin Flap (choice) $3.321$ $3.259$ $+.062$ $3.461$ 189a Tender (select) $11.604$ $10.835$ $+.769$ $11.763$ 189a Tender (choice) $4.835$ $4.594$ $+.241$ $4.407$ 50% Trimmings $1.651$ $1.664$ $013$ $2.311$ 185% Trimmings $1.651$ $1.664$ $013$ $2.311$ 185% Trimmings $1.816$ $1.865$ $049$ <                                                                                                                     |                             |        |           |                   |          |
| 116 Chuck (select)2.978 $3.145$ $167$ $3.156$ 116 Chuck (choice) $3.067$ $3.215$ $148$ $3.191$ 116b Chuck Tdnr (choice) $2.454$ $2.677$ $223$ $3.202$ 120 Brisket (choice) $2.048$ $2.113$ $065$ $3.129$ 121c Outside Skirt (ch/sel) $5.871$ $5.775$ $+.096$ $5.491$ 121d Inside Skirt (ch/sel) $4.087$ $4.151$ $064$ $3.988$ 167a Knckle, Trm. (ch.) $2.572$ $2.598$ $026$ $3.149$ 168 Inside Round (ch.) $2.257$ $2.356$ $099$ $2.843$ 174 Short Loin (ch. 0x1) $5.451$ $5.552$ $101$ $5.435$ 174 Short Loin (prime) $7.694$ $7.988$ $294$ $8.432$ 180 1x1 Strp (choice) $5.945$ $5.401$ $+.544$ $5.096$ 180 1x1 Strp (choice) $5.945$ $6.005$ $006$ $5.149$ 184 Top But, bnls (ch.) $2.942$ $3.205$ $263$ $3.480$ 184 Top But, bnls (prime) $3.300$ $3.294$ $+.006$ $3.843$ 185a Sirloin Flap (choice) $3.321$ $3.259$ $+.062$ $4.617$ 189a Tender (select) $11.604$ $10.835$ $+.769$ $11.763$ 189a Tender (choice) $4.835$ $4.594$ $+.241$ $4.407$ 50% Trimmings $1.651$ $1.664$ $013$ $2.311$ 85% Trimmings $1.651$ $1.664$ $013$ $2.311$ 85% Trimmings $1.651$ $1.664$ $013$ <td></td> <td></td> <td></td> <td></td> <td>7.630</td>                                                               |                             |        |           |                   | 7.630    |
| 116 Chuck (choice) $3.067$ $3.215$ $148$ $3.191$ 116b Chuck Tdnr (choice) $2.454$ $2.677$ $223$ $3.202$ 120 Brisket (choice) $2.048$ $2.113$ $065$ $3.129$ 121c Outside Skirt (ch/sel) $5.871$ $5.775$ $+.096$ $5.491$ 121d Inside Skirt (ch/sel) $4.087$ $4.151$ $064$ $3.988$ 167a Knckle, Trm. (ch.) $2.572$ $2.598$ $026$ $3.149$ 168 Inside Round (ch.) $2.257$ $2.356$ $099$ $2.843$ 174 Short Loin (ch. 0x1) $5.451$ $5.552$ $101$ $5.435$ 174 Short Loin (prime) $7.694$ $7.988$ $294$ $8.432$ 180 1x1 Strp (choice) $5.945$ $5.401$ $+.544$ $5.096$ 180 1x1 Strp (choice) $5.945$ $6.005$ $006$ $5.149$ 184 Top Butt, bnls (ch.) $2.942$ $3.205$ $263$ $3.480$ 184 Top Butt, bnls (prime) $3.300$ $3.294$ $+.006$ $3.843$ 185a Sirloin Flap (choice) $4.405$ $4.467$ $062$ $4.179$ 185c Loin, Tri-Tip (choice) $3.321$ $3.259$ $+.062$ $3.461$ 189a Tender (select) $11.066$ $11.587$ $521$ $12.820$ 189a Tender (choice) $4.835$ $4.594$ $+.241$ $4.407$ 50% Trimmings $.588$ $.576$ $018$ $1.796$ 75% Trimmings $1.651$ $1.664$ $013$ $2.311$ 85% Trimmings $1.651$ $1.664$ <td< td=""><td>112a Ribeye (prime)</td><td>8.630</td><td>8.727</td><td>097</td><td>9.394</td></td<>              | 112a Ribeye (prime)         | 8.630  | 8.727     | 097               | 9.394    |
| 116b Chuck Tdnr (choice) $2.454$ $2.677$ $223$ $3.202$ 120 Brisket (choice) $2.048$ $2.113$ $065$ $3.129$ 121c Outside Skirt (ch/sel) $5.871$ $5.775$ $+.096$ $5.491$ 121d Inside Skirt (ch/sel) $4.087$ $4.151$ $064$ $3.988$ 167a Knckle, Trm. (ch.) $2.572$ $2.598$ $026$ $3.149$ 168 Inside Round (ch.) $2.257$ $2.356$ $099$ $2.843$ 174 Short Loin (ch. 0x1) $5.451$ $5.552$ $101$ $5.435$ 174 Short Loin (prime) $7.694$ $7.988$ $294$ $8.432$ 180 1x1 Strp (choice) $5.945$ $5.401$ $+.544$ $5.096$ 180 1x1 Strp (choice) $5.945$ $6.005$ $006$ $5.149$ 184 Top Butt, bnls (ch.) $2.942$ $3.205$ $263$ $3.480$ 184 Top Butt, bnls (prime) $3.300$ $3.294$ $+.006$ $3.843$ 185a Sirloin Flap (choice) $4.405$ $4.467$ $062$ $4.179$ 185c Loin, Tri-Tip (choice) $3.321$ $3.259$ $+.062$ $3.461$ 189a Tender (select) $11.066$ $11.587$ $521$ $12.820$ 189a Tender (choice) $4.835$ $4.594$ $+.241$ $4.407$ 50% Trimmings $.588$ $.576$ $018$ $1.796$ 75% Trimmings $1.651$ $1.664$ $013$ $2.311$ 85% Trimmings $1.816$ $1.865$ $049$ $2.770$ 90% Trimmings $2.166$ $2.27$ $06$                                                                                                                   | 116 Chuck (select)          | 2.978  | 3.145     | 167               | 3.156    |
| 120 Brisket (choice)2.0482.113 $065$ $3.129$ 121c Outside Skirt (ch/sel) $5.871$ $5.775$ $+.096$ $5.491$ 121d Inside Skirt (ch/sel) $4.087$ $4.151$ $064$ $3.988$ 167a Knckle, Trm. (ch.) $2.572$ $2.598$ $026$ $3.149$ 168 Inside Round (ch.) $2.257$ $2.356$ $099$ $2.843$ 174 Short Loin (ch. 0x1) $5.451$ $5.552$ $101$ $5.435$ 174 Short Loin (prime) $7.694$ $7.988$ $294$ $8.432$ 180 1x1 Strp (choice) $5.945$ $5.401$ $+.544$ $5.096$ 180 1x1 Strp (choice) $5.945$ $6.005$ $006$ $5.149$ 184 Top Butt, bnls (ch.) $2.942$ $3.205$ $263$ $3.480$ 184 Top Butt, bnls (prime) $3.300$ $3.294$ $+.006$ $3.843$ 185a Sirloin Flap (choice) $4.405$ $4.467$ $062$ $4.179$ 185c Loin, Tri-Tip (choice) $3.321$ $3.259$ $+.062$ $3.461$ 189a Tender (select) $11.664$ $10.835$ $+.769$ $11.763$ 189a Tender (choice) $4.835$ $4.594$ $+.241$ $4.407$ 50% Trimmings $5.88$ $.576$ $018$ $1.796$ 75% Trimmings $1.651$ $1.664$ $013$ $2.311$ 85% Trimmings $1.816$ $1.865$ $049$ $2.770$ 90% Imported Beef (frz.) $2.253$ $2.260$ $007$ $3.103$ Veal Rack (Hotel 7 rib) $9.875$ $9.875$ <t< td=""><td></td><td>3.067</td><td>3.215</td><td>148</td><td>3.191</td></t<>                                  |                             | 3.067  | 3.215     | 148               | 3.191    |
| 121c Outside Skirt (ch/sel) $5.871$ $5.775$ $+.096$ $5.491$ 121d Inside Skirt (ch/sel) $4.087$ $4.151$ $064$ $3.988$ 167a Knckle, Trm. (ch.) $2.572$ $2.598$ $026$ $3.149$ 168 Inside Round (ch.) $2.257$ $2.356$ $099$ $2.843$ 174 Short Loin (ch. 0x1) $5.451$ $5.552$ $101$ $5.435$ 174 Short Loin (prime) $7.694$ $7.988$ $294$ $8.432$ 180 1x1 Strp (choice) $5.945$ $5.401$ $+.544$ $5.096$ 180 1x1 Strp (choice) $5.945$ $6.005$ $006$ $5.149$ 184 Top Butt, bnls (ch.) $2.942$ $3.205$ $263$ $3.480$ 184 Top Butt, bnls (ch.) $2.942$ $3.205$ $263$ $3.480$ 184 Top Butt, bnls (ch.) $2.942$ $3.205$ $263$ $3.480$ 185a Sirloin Flap (choice) $4.405$ $4.467$ $062$ $4.179$ 185c Loin, Tri-Tip (choice) $3.321$ $3.259$ $+.062$ $3.461$ 189a Tender (select) $11.664$ $10.835$ $+.769$ $11.763$ 189a Tender (choice) $13.039$ $1.057$ $018$ $1.796$ 75% Trimmings $1.651$ $1.664$ $013$ $2.311$ 85% Trimmings $1.6161$ $1.865$ $049$ $2.770$ 90% Imported Beef (frz.) $2.253$ $2.260$ $007$ $3.103$ Veal Rack (Hotel 7 rib) $9.875$ $9.875$ $ 9.950$                                                                                                                                            | 116b Chuck Tdnr (choice)    | 2.454  | 2.677     | 223               | 3.202    |
| 121d Inside Skirt (ch/sel) $4.087$ $4.151$ $064$ $3.988$ 167a Knckle, Trm. (ch.) $2.572$ $2.598$ $026$ $3.149$ 168 Inside Round (ch.) $2.257$ $2.356$ $099$ $2.843$ 174 Short Loin (ch. 0x1) $5.451$ $5.552$ $101$ $5.435$ 174 Short Loin (prime) $7.694$ $7.988$ $294$ $8.432$ 180 1x1 Strp (choice) $5.945$ $5.401$ $+.544$ $5.096$ 180 1x1 Strp (choice) $5.945$ $6.005$ $006$ $5.149$ 184 Top Butt, bnls (ch.) $2.942$ $3.205$ $263$ $3.480$ 184 Top Butt, bnls (prime) $3.300$ $3.294$ $+.006$ $3.843$ 185a Sirloin Flap (choice) $4.405$ $4.667$ $062$ $4.179$ 185c Loin, Tri-Tip (choice) $3.321$ $3.259$ $+.062$ $3.461$ 189a Tender (select) $11.604$ $10.835$ $+.769$ $11.763$ 189a Tender (choice) $4.835$ $4.594$ $+.241$ $4.407$ 50% Trimmings $5.88$ $5.76$ $+.012$ $1.170$ 65% Trimmings $1.651$ $1.664$ $013$ $2.311$ 85% Trimmings $1.651$ $1.664$ $013$ $2.311$ 85% Trimmings $2.166$ $2.227$ $061$ $2.961$ 90% Imported Beef (frz.) $2.263$ $2.260$ $007$ $3.103$ Veal Rack (Hotel 7 rib) $9.875$ $9.875$ $ 9.950$                                                                                                                                                                   | 120 Brisket (choice)        | 2.048  | 2.113     | 065               | 3.129    |
| 167a Knckle, Trm. (ch.) $2.572$ $2.598$ $026$ $3.149$ 168 Inside Round (ch.) $2.257$ $2.356$ $099$ $2.843$ 174 Short Loin (ch. 0x1) $5.451$ $5.552$ $101$ $5.435$ 174 Short Loin (prime) $7.694$ $7.988$ $294$ $8.432$ 180 1x1 Strp (choice) $5.945$ $5.401$ $+.544$ $5.096$ 180 1x1 Strp (choice) $5.945$ $6.005$ $006$ $5.149$ 180 0x1 Strp (choice) $5.945$ $6.005$ $263$ $3.480$ 184 Top Butt, bnls (ch.) $2.942$ $3.205$ $263$ $3.480$ 184 Top Butt, bnls (prime) $3.300$ $3.294$ $+.006$ $3.843$ 185a Sirloin Flap (choice) $4.405$ $4.467$ $062$ $4.179$ 185c Loin, Tri-Tip (choice) $3.321$ $3.259$ $+.062$ $3.461$ 189a Tender (select) $11.604$ $10.835$ $+.769$ $11.763$ 189a Tender (choice) $11.066$ $11.587$ $521$ $12.820$ 189a Tender (prime) $15.533$ $15.402$ $+.131$ $15.022$ 193 Flank Steak (choice) $4.835$ $4.594$ $+.241$ $4.407$ 50% Trimmings $1.651$ $1.664$ $013$ $2.311$ 85% Trimmings $1.651$ $1.664$ $013$ $2.311$ 85% Trimmings $1.816$ $1.865$ $049$ $2.770$ 90% Trimmings $2.166$ $2.227$ $061$ $2.961$ 90% Imported Beef (frz.) $2.253$ $2.260$ $00$                                                                                                                 | 121c Outside Skirt (ch/sel) | 5.871  | 5.775     | +.096             | 5.491    |
| 168 Inside Round (ch.) $2.257$ $2.356$ $099$ $2.843$ 174 Short Loin (ch. 0x1) $5.451$ $5.552$ $101$ $5.435$ 174 Short Loin (prime) $7.694$ $7.988$ $294$ $8.432$ 180 1x1 Strp (choice) $5.945$ $5.401$ $+.544$ $5.096$ 180 1x1 Strp (choice) $5.945$ $6.005$ $006$ $5.149$ 180 0x1 Strp (choice) $5.945$ $6.005$ $263$ $3.480$ 184 Top Butt, bnls (ch.) $2.942$ $3.205$ $263$ $3.480$ 184 Top Butt, bnls (prime) $3.300$ $3.294$ $+.006$ $3.843$ 185a Sirloin Flap (choice) $4.405$ $4.467$ $062$ $4.179$ 185c Loin, Tri-Tip (choice) $3.321$ $3.259$ $+.062$ $3.461$ 189a Tender (select) $11.604$ $10.835$ $+.769$ $11.763$ 189a Tender (choice) $11.066$ $11.587$ $521$ $12.820$ 189a Tender (prime) $15.533$ $15.402$ $+.131$ $15.022$ 193 Flank Steak (choice) $4.835$ $4.594$ $+.241$ $4.407$ 50% Trimmings $1.651$ $1.664$ $013$ $2.311$ 85% Trimmings $1.651$ $1.664$ $013$ $2.311$ 85% Trimmings $2.166$ $2.227$ $061$ $2.961$ 90% Imported Beef (frz.) $2.085$ $ 2.900$ 95% Imported Beef (frz.) $2.253$ $2.260$ $007$ $3.103$ Veal Rack (Hotel 7 rib) $9.875$ $9.875$ $ 9$                                                                                                                   | 121d Inside Skirt (ch/sel)  | 4.087  | 4.151     | 064               | 3.988    |
| 174 Short Loin (ch. 0x1) $5.451$ $5.552$ $101$ $5.435$ 174 Short Loin (prime) $7.694$ $7.988$ $294$ $8.432$ 180 1x1 Strp (choice) $5.945$ $5.401$ $+.544$ $5.096$ 180 1x1 Strp (choice) $5.945$ $6.005$ $006$ $5.149$ 180 0x1 Strp (choice) $5.942$ $3.205$ $263$ $3.480$ 184 Top Butt, bnls (ch.) $2.942$ $3.205$ $263$ $3.480$ 184 Top Butt, bnls (prime) $3.300$ $3.294$ $+.006$ $3.843$ 185a Sirloin Flap (choice) $4.405$ $4.467$ $062$ $4.179$ 185c Loin, Tri-Tip (choice) $3.321$ $3.259$ $+.062$ $3.461$ 189a Tender (select) $11.604$ $10.835$ $+.769$ $11.763$ 189a Tender (choice) $11.966$ $11.587$ $521$ $12.820$ 189a Tender (prime) $15.533$ $15.402$ $+.131$ $15.022$ 193 Flank Steak (choice) $4.835$ $4.594$ $+.241$ $4.407$ 50% Trimmings $1.651$ $1.664$ $013$ $2.311$ 85% Trimmings $1.651$ $1.664$ $013$ $2.311$ 85% Trimmings $2.166$ $2.227$ $061$ $2.961$ 90% Imported Beef (frz.) $2.085$ $2.085$ $ 2.900$ 95% Imported Beef (frz.) $2.253$ $2.260$ $007$ $3.103$ Veal Rack (Hotel 7 rib) $9.875$ $9.875$ $ 9.950$                                                                                                                                                            | 167a Knckle, Trm. (ch.)     | 2.572  | 2.598     | 026               | 3.149    |
| 174 Short Loin (prime)7.6947.988 $294$ 8.432180 1x1 Strp (choice)5.9455.401 $+.544$ 5.096180 1x1 Strp (prime)9.66510.036 $371$ 8.694180 0x1 Strp (choice)5.9456.005 $006$ 5.149184 Top Butt, bnls (ch.)2.9423.205 $263$ 3.480184 Top Butt, bnls (ch.)2.9423.205 $263$ 3.480184 Top Butt, bnls (prime)3.3003.294 $+.006$ 3.843185a Sirloin Flap (choice)4.4054.467 $062$ 4.179185c Loin, Tri-Tip (choice)3.3213.259 $+.062$ 3.461189a Tender (select)11.60410.835 $+.769$ 11.763189a Tender (choice)11.06611.587 $521$ 12.820189a Tender (prime)15.53315.402 $+.131$ 15.022193 Flank Steak (choice)4.8354.594 $+.241$ 4.40750% Trimmings1.6511.664 $013$ 2.31185% Trimmings1.8161.865 $049$ 2.77090% Trimmings2.1662.227 $061$ 2.96190% Imported Beef (frz.)2.085 $-$ 2.90095% Imported Beef (frz.)2.2532.260 $007$ 3.103Veal Rack (Hotel 7 rib)9.8759.875 $-$ 9.950                                                                                                                                                                                                                                                                                                                                     | 168 Inside Round (ch.)      | 2.257  | 2.356     | 099               | 2.843    |
| 1801x1Strp (choice) $5.945$ $5.401$ $+.544$ $5.096$ 1801x1Strp (prime) $9.665$ $10.036$ $371$ $8.694$ 1800x1Strp (choice) $5.945$ $6.005$ $006$ $5.149$ 184Top Butt, bnls (ch.) $2.942$ $3.205$ $263$ $3.480$ 184Top Butt, bnls (prime) $3.300$ $3.294$ $+.006$ $3.843$ 185aSirloin Flap (choice) $4.405$ $4.467$ $062$ $4.179$ 185cLoin, Tri-Tip (choice) $3.321$ $3.259$ $+.062$ $3.461$ 189aTender (select) $11.604$ $10.835$ $+.769$ $11.763$ 189aTender (choice) $11.066$ $11.587$ $521$ $12.820$ 189aTender (choice) $4.835$ $4.594$ $+.241$ $4.407$ 50%Trimmings $.588$ $.576$ $+.012$ $1.170$ 65%Trimmings $1.651$ $1.664$ $013$ $2.311$ 85%Trimmings $1.816$ $1.865$ $049$ $2.770$ 90%Imported Beef (frz.) $2.085$ $2.085$ $ 2.900$ 95%Imported Beef (frz.) $2.253$ $2.260$ $007$ $3.103$ Veal Rack (Hotel 7 rib) $9.875$ $9.875$ $ 9.950$                                                                                                                                                                                                                                                                                                                                                     | 174 Short Loin (ch. 0x1)    | 5.451  | 5.552     | 101               | 5.435    |
| 1801x1Strp (prime) $9.665$ $10.036$ $371$ $8.694$ 1800x1Strp (choice) $5.945$ $6.005$ $006$ $5.149$ 184Top Butt, bnls (ch.) $2.942$ $3.205$ $263$ $3.480$ 184Top Butt, bnls (prime) $3.300$ $3.294$ $+.006$ $3.843$ 185aSirloin Flap (choice) $4.405$ $4.467$ $062$ $4.179$ 185cLoin, Tri-Tip (choice) $3.321$ $3.259$ $+.062$ $3.461$ 189aTender (select) $11.604$ $10.835$ $+.769$ $11.763$ 189aTender (choice) $11.066$ $11.587$ $521$ $12.820$ 189aTender (choice) $15.533$ $15.402$ $+.131$ $15.022$ 193Flank Steak (choice) $4.835$ $4.594$ $+.241$ $4.407$ 50%Trimmings $.588$ $.576$ $+.012$ $1.170$ 65%Trimmings $1.651$ $1.664$ $013$ $2.311$ 85%Trimmings $1.816$ $1.865$ $049$ $2.770$ 90%Imported Beef (frz.) $2.085$ $2.085$ $ 2.900$ 95%Imported Beef (frz.) $2.253$ $2.260$ $007$ $3.103$ Veal Rack (Hotel 7 rib) $9.875$ $9.875$ $ 9.950$                                                                                                                                                                                                                                                                                                                                              | 174 Short Loin (prime)      | 7.694  | 7.988     | 294               | 8.432    |
| 180 0x1 Strp (choice) $5.945$ $6.005$ $006$ $5.149$ 184 Top Butt, bnls (ch.) $2.942$ $3.205$ $263$ $3.480$ 184 Top Butt, bnls (prime) $3.300$ $3.294$ $+.006$ $3.843$ 185a Sirloin Flap (choice) $4.405$ $4.467$ $062$ $4.179$ 185c Loin, Tri-Tip (choice) $3.321$ $3.259$ $+.062$ $3.461$ 189a Tender (select) $11.604$ $10.835$ $+.769$ $11.763$ 189a Tender (choice) $11.066$ $11.587$ $521$ $12.820$ 189a Tender (prime) $15.533$ $15.402$ $+.131$ $15.022$ 193 Flank Steak (choice) $4.835$ $4.594$ $+.241$ $4.407$ 50% Trimmings $.588$ $.576$ $+.012$ $1.170$ 65% Trimmings $1.651$ $1.664$ $013$ $2.311$ 85% Trimmings $1.816$ $1.865$ $049$ $2.770$ 90% Imported Beef (frz.) $2.085$ $2.085$ $ 2.900$ 95% Imported Beef (frz.) $2.253$ $2.260$ $007$ $3.103$ Veal Rack (Hotel 7 rib) $9.875$ $9.875$ $ 9.950$                                                                                                                                                                                                                                                                                                                                                                                  | 180 1x1 Strp (choice)       | 5.945  | 5.401     | +.544             | 5.096    |
| 184 Top Butt, bnls (ch.) $2.942$ $3.205$ $263$ $3.480$ 184 Top Butt, bnls (prime) $3.300$ $3.294$ $+.006$ $3.843$ 185a Sirloin Flap (choice) $4.405$ $4.467$ $062$ $4.179$ 185c Loin, Tri-Tip (choice) $3.321$ $3.259$ $+.062$ $3.461$ 189a Tender (select) $11.604$ $10.835$ $+.769$ $11.763$ 189a Tender (choice) $11.066$ $11.587$ $521$ $12.820$ 189a Tender (choice) $15.533$ $15.402$ $+.131$ $15.022$ 193 Flank Steak (choice) $4.835$ $4.594$ $+.241$ $4.407$ 50% Trimmings $.588$ $.576$ $+.012$ $1.170$ 65% Trimmings $1.651$ $1.664$ $013$ $2.311$ 85% Trimmings $1.816$ $1.865$ $049$ $2.770$ 90% Imported Beef (frz.) $2.253$ $2.260$ $007$ $3.103$ Veal Rack (Hotel 7 rib) $9.875$ $9.875$ $ 9.950$                                                                                                                                                                                                                                                                                                                                                                                                                                                                                       | 180 1x1 Strp (prime)        | 9.665  | 10.036    | 371               | 8.694    |
| 184 Top Butt, bnls (prime)3.3003.294+.0063.843185a Sirloin Flap (choice)4.4054.4670624.179185c Loin, Tri-Tip (choice)3.3213.259+.0623.461189a Tender (select)11.60410.835+.76911.763189a Tender (choice)11.06611.58752112.820189a Tender (prime)15.53315.402+.13115.022193 Flank Steak (choice)4.8354.594+.2414.40750% Trimmings.588.576+.0121.17065% Trimmings1.6511.6640132.31185% Trimmings1.8161.8650492.77090% Timmings2.1662.2270612.96190% Imported Beef (frz.)2.2532.2600073.103Veal Rack (Hotel 7 rib)9.8759.875-9.950                                                                                                                                                                                                                                                                                                                                                                                                                                                                                                                                                                                                                                                                         | 180 0x1 Strp (choice)       | 5.945  | 6.005     | 006               | 5.149    |
| 185a Sirloin Flap (choice)4.4054.4670624.179185c Loin, Tri-Tip (choice)3.3213.259+.0623.461189a Tender (select)11.60410.835+.76911.763189a Tender (choice)11.06611.58752112.820189a Tender (prime)15.53315.402+.13115.022193 Flank Steak (choice)4.8354.594+.2414.40750% Trimmings.588.576+.0121.17065% Trimmings1.0391.0570181.79675% Trimmings1.8161.8650492.77090% Imported Beef (frz.)2.0852.085-2.90095% Imported Beef (frz.)2.2532.2600073.103Veal Rack (Hotel 7 rib)9.8759.875-9.950                                                                                                                                                                                                                                                                                                                                                                                                                                                                                                                                                                                                                                                                                                             | 184 Top Butt, bnls (ch.)    | 2.942  | 3.205     | 263               | 3.480    |
| 185c Loin, Tri-Tip (choice) $3.321$ $3.259$ $+.062$ $3.461$ 189a Tender (select) $11.604$ $10.835$ $+.769$ $11.763$ 189a Tender (choice) $11.066$ $11.587$ $521$ $12.820$ 189a Tender (prime) $15.533$ $15.402$ $+.131$ $15.022$ 193 Flank Steak (choice) $4.835$ $4.594$ $+.241$ $4.407$ 50% Trimmings $.588$ $.576$ $+.012$ $1.170$ 65% Trimmings $1.039$ $1.057$ $018$ $1.796$ 75% Trimmings $1.816$ $1.865$ $049$ $2.770$ 90% Trimmings $2.166$ $2.227$ $061$ $2.961$ 90% Imported Beef (frz.) $2.253$ $2.260$ $007$ $3.103$ Veal Rack (Hotel 7 rib) $9.875$ $9.875$ $ 9.950$                                                                                                                                                                                                                                                                                                                                                                                                                                                                                                                                                                                                                       | 184 Top Butt, bnls (prime)  | 3.300  | 3.294     | +.006             | 3.843    |
| 189a Tender (select)11.60410.835+.76911.763189a Tender (choice)11.06611.58752112.820189a Tender (prime)15.53315.402+.13115.022193 Flank Steak (choice)4.8354.594+.2414.40750% Trimmings.588.576+.0121.17065% Trimmings1.0391.0570181.79675% Trimmings1.6511.6640132.31185% Trimmings2.1662.2270612.96190% Imported Beef (frz.)2.0852.085-2.90095% Imported Beef (frz.)2.2532.2600073.103Veal Rack (Hotel 7 rib)9.8759.875-9.950                                                                                                                                                                                                                                                                                                                                                                                                                                                                                                                                                                                                                                                                                                                                                                         | 185a Sirloin Flap (choice)  | 4.405  | 4.467     | 062               | 4.179    |
| 189a Tender (choice)11.06611.58752112.820189a Tender (prime)15.53315.402+.13115.022193 Flank Steak (choice)4.8354.594+.2414.40750% Trimmings.588.576+.0121.17065% Trimmings1.0391.0570181.79675% Trimmings1.6511.6640132.31185% Trimmings2.1662.2270612.96190% Trimmings2.1662.2270612.90095% Imported Beef (frz.)2.2532.2600073.103Veal Rack (Hotel 7 rib)9.8759.875-9.950                                                                                                                                                                                                                                                                                                                                                                                                                                                                                                                                                                                                                                                                                                                                                                                                                             | 185c Loin, Tri-Tip (choice) | 3.321  | 3.259     | +.062             | 3.461    |
| 189a Tender (prime)15.53315.402+.13115.022193 Flank Steak (choice)4.8354.594+.2414.40750% Trimmings.588.576+.0121.17065% Trimmings1.0391.0570181.79675% Trimmings1.6511.6640132.31185% Trimmings2.1662.2270612.96190% Trimmings2.1662.2270612.96190% Imported Beef (frz.)2.2532.2600073.103Veal Rack (Hotel 7 rib)9.8759.875-9.950                                                                                                                                                                                                                                                                                                                                                                                                                                                                                                                                                                                                                                                                                                                                                                                                                                                                      | 189a Tender (select)        | 11.604 | 10.835    | +.769             | 11.763   |
| 193 Flank Steak (choice)4.8354.594+.2414.40750% Trimmings.588.576+.0121.17065% Trimmings1.0391.0570181.79675% Trimmings1.6511.6640132.31185% Trimmings1.8161.8650492.77090% Trimmings2.1662.2270612.96190% Imported Beef (frz.)2.0852.085-2.90095% Imported Beef (frz.)2.2532.2600073.103Veal Rack (Hotel 7 rib)9.8759.875-9.950                                                                                                                                                                                                                                                                                                                                                                                                                                                                                                                                                                                                                                                                                                                                                                                                                                                                        | 189a Tender (choice)        | 11.066 | 11.587    | 521               | 12.820   |
| 50% Trimmings.588.576+.0121.17065% Trimmings1.0391.0570181.79675% Trimmings1.6511.6640132.31185% Trimmings1.8161.8650492.77090% Trimmings2.1662.2270612.96190% Imported Beef (frz.)2.0852.085-2.90095% Imported Beef (frz.)2.2532.2600073.103Veal Rack (Hotel 7 rib)9.8759.875-9.950                                                                                                                                                                                                                                                                                                                                                                                                                                                                                                                                                                                                                                                                                                                                                                                                                                                                                                                    | 189a Tender (prime)         | 15.533 | 15.402    | +.131             | 15.022   |
| 65% Trimmings1.0391.0570181.79675% Trimmings1.6511.6640132.31185% Trimmings1.8161.8650492.77090% Trimmings2.1662.2270612.96190% Imported Beef (frz.)2.0852.085-2.90095% Imported Beef (frz.)2.2532.2600073.103Veal Rack (Hotel 7 rib)9.8759.875-9.950                                                                                                                                                                                                                                                                                                                                                                                                                                                                                                                                                                                                                                                                                                                                                                                                                                                                                                                                                   | 193 Flank Steak (choice)    | 4.835  | 4.594     | +.241             | 4.407    |
| 75% Trimmings1.6511.6640132.31185% Trimmings1.8161.8650492.77090% Trimmings2.1662.2270612.96190% Imported Beef (frz.)2.0852.085-2.90095% Imported Beef (frz.)2.2532.2600073.103Veal Rack (Hotel 7 rib)9.8759.875-9.950                                                                                                                                                                                                                                                                                                                                                                                                                                                                                                                                                                                                                                                                                                                                                                                                                                                                                                                                                                                  | 50% Trimmings               | .588   | .576      | +.012             | 1.170    |
| 85% Trimmings1.8161.8650492.77090% Trimmings2.1662.2270612.96190% Imported Beef (frz.)2.0852.085-2.90095% Imported Beef (frz.)2.2532.2600073.103Veal Rack (Hotel 7 rib)9.8759.875-9.950                                                                                                                                                                                                                                                                                                                                                                                                                                                                                                                                                                                                                                                                                                                                                                                                                                                                                                                                                                                                                 | 65% Trimmings               | 1.039  | 1.057     | 018               | 1.796    |
| 90% Trimmings  2.166  2.227 061  2.961    90% Imported Beef (frz.)  2.085  2.085  -  2.900    95% Imported Beef (frz.)  2.253  2.260 007  3.103    Veal Rack (Hotel 7 rib)  9.875  9.875  -  9.950                                                                                                                                                                                                                                                                                                                                                                                                                                                                                                                                                                                                                                                                                                                                                                                                                                                                                                                                                                                                      | 75% Trimmings               | 1.651  | 1.664     | 013               | 2.311    |
| 90% Imported Beef (frz.)  2.085  2.085  -  2.900    95% Imported Beef (frz.)  2.253  2.260 007  3.103    Veal Rack (Hotel 7 rib)  9.875  9.875  -  9.950                                                                                                                                                                                                                                                                                                                                                                                                                                                                                                                                                                                                                                                                                                                                                                                                                                                                                                                                                                                                                                                | 85% Trimmings               | 1.816  | 1.865     | 049               | 2.770    |
| 95% Imported Beef (frz.)  2.253  2.260 007  3.103    Veal Rack (Hotel 7 rib)  9.875  9.875  -  9.950                                                                                                                                                                                                                                                                                                                                                                                                                                                                                                                                                                                                                                                                                                                                                                                                                                                                                                                                                                                                                                                                                                    | 90% Trimmings               | 2.166  | 2.227     | 061               | 2.961    |
| Veal Rack (Hotel 7 rib)  9.875  9.875  -  9.950                                                                                                                                                                                                                                                                                                                                                                                                                                                                                                                                                                                                                                                                                                                                                                                                                                                                                                                                                                                                                                                                                                                                                         | 90% Imported Beef (frz.)    | 2.085  | 2.085     | -                 | 2.900    |
|                                                                                                                                                                                                                                                                                                                                                                                                                                                                                                                                                                                                                                                                                                                                                                                                                                                                                                                                                                                                                                                                                                                                                                                                         | 95% Imported Beef (frz.)    | 2.253  | 2.260     | 007               | 3.103    |
| Veal Top Rnd. (cp. off) 17.850 - 16.450                                                                                                                                                                                                                                                                                                                                                                                                                                                                                                                                                                                                                                                                                                                                                                                                                                                                                                                                                                                                                                                                                                                                                                 | Veal Rack (Hotel 7 rib)     | 9.875  | 9.875     | -                 | 9.950    |
|                                                                                                                                                                                                                                                                                                                                                                                                                                                                                                                                                                                                                                                                                                                                                                                                                                                                                                                                                                                                                                                                                                                                                                                                         | Veal Top Rnd. (cp. off)     | 17.850 | 17.850    | -                 | 16.450   |