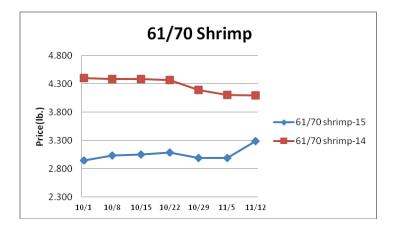

**Seafood-** Shrimp imports continue at relatively high levels although the year over year expansion has stalled as of late. Shrimp supplies remain adequate which should cause the shrimp markets to remain below year ago levels through the holidays. Solid shrimp imports could persist in 2016 with global shrimp production expected to expand near 5% versus this year. Prices for fresh product, unless noted, per pound from Fisheries Market News.

| Price | Last Week                                                                                 | Difference                                                                                   | Price 14                                                 |
|-------|-------------------------------------------------------------------------------------------|----------------------------------------------------------------------------------------------|----------------------------------------------------------|
| n/a   | n/a                                                                                       | -                                                                                            | n/a                                                      |
| n/a   | n/a                                                                                       | -                                                                                            | n/a                                                      |
| n/a   | n/a                                                                                       | -                                                                                            | n/a                                                      |
| 5.898 | 6.058                                                                                     | 160                                                                                          | 8.173                                                    |
| 3.288 | 2.990                                                                                     | +.298                                                                                        | 4.093                                                    |
| 4.830 | 4.800                                                                                     | +.030                                                                                        | 6.613                                                    |
| 5.050 | 5.050                                                                                     | -                                                                                            | 5.400                                                    |
| 5.825 | 5.825                                                                                     | -                                                                                            | 5.625                                                    |
| 2.825 | 2.825                                                                                     | -                                                                                            | 3.013                                                    |
| 3.150 | 3.150                                                                                     | -                                                                                            | 3.050                                                    |
| 5.900 | 5.900                                                                                     | -                                                                                            | 6.242                                                    |
| 1.800 | 1.800                                                                                     | -                                                                                            | 1.750                                                    |
|       | n/a<br>n/a<br>n/a<br>5.898<br>3.288<br>4.830<br>5.050<br>5.825<br>2.825<br>3.150<br>5.900 | n/a  n/a    n/a  n/a    n/a  n/a    n/a  n/a    state  1000000000000000000000000000000000000 | $\begin{tabular}{ c c c c c c c c c c c c c c c c c c c$ |