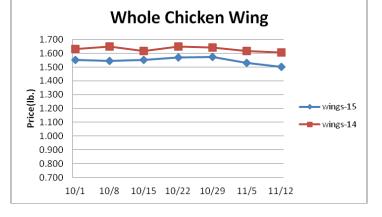

**PERFORMANCE** FOODSERVICE

**Poultry-** Chicken production for the week ending October 31<sup>st</sup> declined 6.7% and was 1.8% less than the same week a year ago. Chicken producers have been tempering output in response to poor margins. Chicken output may continue to track closer to 2015 levels through the end of the month which should eventually bring support to the chicken breast and leg quarter markets. The ARA Boneless Skinless Chicken Breast Index continues to trade near five year lows. Wing prices have been softening as well as of late but demand is expected to escalate as the football bowl season approaches. This factor and slowed chicken production could be especially supportive of the wing markets during the holidays and into the Super Bowl. Prices USDA, FOB per pound except when noted.

| Chicken                   | Price | Last Week | Difference | Price 14 |
|---------------------------|-------|-----------|------------|----------|
| Whole Birds (2.5-3 lbGA)  | 1.140 | 1.135     | +.005      | 1.140    |
| Wings (whole)             | 1.500 | 1.530     | 030        | 1.605    |
| Wings (jumbo, cut)        | 1.658 | 1.686     | 028        | 1.785    |
| Breast, Bone In           | 1.025 | 1.090     | 065        | 1.200    |
| Breast, Bnless Skinless   | 1.540 | 1.600     | 060        | 1.965    |
| Tenderloin (random)       | 1.100 | 1.100     | -          | 1.680    |
| Tenderloin (sized)        | 1.500 | 1.500     | -          | 1.940    |
| Legs (whole)              | .328  | .304      | +.024      | .575     |
| Leg Quarters              | .380  | .400      | 020        | .520     |
| Thighs, bone in           | .493  | .495      | 002        | .773     |
| Thighs, boneless          | .709  | .799      | 090        | 1.266    |
| Eggs and Others           |       |           |            |          |
| Large (dozen)             | 1.917 | 1.673     | +.244      | 1.268    |
| Medium (dozen)            | 1.655 | 1.525     | +.130      | 1.075    |
| Whole Eggs- Liquid        | 1.370 | 1.370     | -          | .771     |
| Egg Whites- Liquid        | 1.260 | 1.260     |            | 1.162    |
| Egg Yolks- Liquid         | 2.650 | 2.775     | 125        | .669     |
| Whole Turkeys (8-16 lb.)  | 1.355 | 1.355     | -          | 1.205    |
| Turkey Breast, Bnls/Sknls | 5.850 | 5.848     | +.002      | 3.902    |