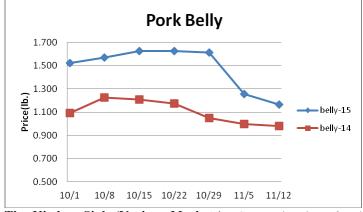

## Weekly Market Updates

**Pork-** Pork output last week rose 5.1% and was 4.1% better than the same week a year ago. Hog slaughter was the biggest for any week in nearly three years. Fairly solid year over year pork production growth is projected to persist into next month. However, pork output during the first quarter of 2016 is expected to be much closer to the prior year levels. Pork belly prices have finally seasonally declined over the last few weeks. Additional modest pork belly market declines are likely into December but higher prices are anticipated later in 2016. Prices USDA, FOB per pound.

|                               | Price | Last Week | Difference | Price 14 |
|-------------------------------|-------|-----------|------------|----------|
| Live Hogs                     | .399  | .449      | 050        | .641     |
| Belly (bacon)                 | 1.254 | 1.614     | 360        | .978     |
| Sparerib (4.25 lb. & down)    | 1.166 | 1.254     | 088        | .963     |
| Ham (20-23 lb.)               | 1.562 | 1.587     | 025        | 1.665    |
| Ham (23-27 lb.)               | .671  | .647      | +.024      | 1.052    |
| Loin (bone-in)                | .620  | .614      | +.006      | .980     |
| Bbybck Rib (1.75 lb. & up)    | .761  | .791      | 030        | .965     |
| Tenderloin (1.25 lb.)         | 2.354 | 2.305     | +.049      | 2.780    |
| Boston Butt, untrmd. (4-8lb.) | 2.036 | 2.100     | 064        | 2.649    |
| Picnic, untrmd.               | .715  | .760      | 045        | 1.096    |
| SS Picnic, smoker trm. bx.    | .530  | .509      | +.021      | .846     |
| 42% Trimmings                 | .761  | .682      | +.079      | 1.109    |
| 72% Trimmings                 | .252  | .269      | 017        | .339     |