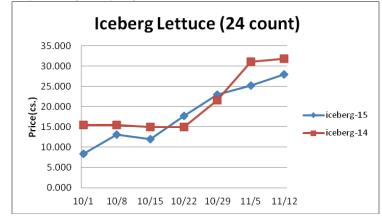

**Produce-** Lettuce prices remain generally inflated. Adverse weather has caused the lettuce supply to be deficient during the chief harvest transition to the Imperial Valley region. Iceberg lettuce shipments last week declined modestly from the previous week and were 5.3% less than the same week last year. History suggests that the iceberg lettuce markets could be volatile from now into the first few weeks of December before finding some stability. The principal domestic tomato production region is shifting south in Florida as well. Relatively warm temperatures there are likely to cause near term adequate tomato supplies to be adequate. Price bases noted below.

| Price bases                           | noted below.          |                 |           |            |          |
|---------------------------------------|-----------------------|-----------------|-----------|------------|----------|
|                                       |                       |                 | Last Week | Difference | Price 14 |
| Limes (15                             | /                     | 10.000          | 10.500    | 500        | 9.500    |
| Lemons (9                             |                       | 33.350          | 32.850    | +.500      | 33.850   |
| Lemons (2                             |                       | 26.350          | 25.350    | +1.000     | 19.850   |
| Honeydew                              |                       | 7.250           | 8.125     | 875        | 6.475    |
| Cantaloup                             |                       | 7.250           | 7.250     | -          | 13.475   |
|                                       | s (12 count)          | 23.250          | 32.000    | -8.750     | 20.500   |
|                                       | es (12 pnts.)         | 25.000          | 20.667    | +4.333     | 19.000   |
|                                       | (Hass 48 ct.)         | 24.750          | 23.750    | +1.000     | 28.750   |
|                                       | 40 lb.)- Term.        | 14.927          | 15.278    | 351        | 14.891   |
| 11                                    | (7 ct.)- Term.        | 14.000          | 15.021    | -1.021     | 13.813   |
|                                       | to (60 ct., 50 lb.)   | 9.250           | 9.250     | -          | 11.500   |
|                                       | to (70 ct., 50 lb.)   | 9.750           | 9.750     | -          | 11.500   |
|                                       | to (70 ct.)-Term.     | 15.334          | 15.823    | 489        | 15.099   |
|                                       | to (90 ct., 50 lb.)   | 10.000          | 10.000    | -          | 8.250    |
|                                       | # 2 (6 oz., 100 lb.)  | 12.750          | 13.000    | 250        | 12.500   |
|                                       | , Potato (cwt.)       | 9.000           | 9.000     | -          | 8.000    |
|                                       | nions (50 lb.)        | 6.334           | 6.188     | +.146      | 5.084    |
|                                       | ns (50 lb.)-Term.     | 12.771          | 13.834    | -1.063     | 12.021   |
|                                       | is (25 lb.)- Term.    | 16.886          | 16.921    | 035        | 11.605   |
|                                       | ons (50 lb.)- Term.   | 21.459          | 21.922    | 463        | 21.230   |
|                                       | (large- case)         | 11.200          | 13.950    | -2.750     | 19.450   |
|                                       | (5x6-25 lb.)-Term     | 17.750          | 19.572    | -1.822     | 23.204   |
|                                       | (4x5 vine ripe)       | 13.950          | 13.950    | -          | 16.950   |
|                                       | natoes (large- case)  | 13.784          | 9.775     | +4.009     | 22.125   |
|                                       | natoes (xlarge-cs)    | 14.950          | 10.617    | +4.333     | 22.795   |
|                                       | pers (large- case)    | 13.300          | 12.634    | +.666      | 13.800   |
|                                       | ers (large 15lb. cs.) | 15.875          | 17.625    | -1.750     | 14.950   |
|                                       | ettuce (24 count)     | 27.994          | 25.207    | +2.787     | 31.867   |
| 0                                     | ettuce (24)-Term.     | 35.500          | 35.875    | 375        | 42.167   |
|                                       | ce (24 count)         | 16.953          | 12.153    | +4.800     | 13.735   |
|                                       | Lettuce (24 cnt.)     | 23.140          | 19.592    | +3.548     | 28.625   |
|                                       | Mix (3 lb.)-Term.     | 6.709           | 6.334     | +.375      | 6.907    |
| Broccoli (                            |                       | 12.103          | 11.828    | +.275      | 12.625   |
| Squash (1/                            |                       | 5.100           | 4.225     | +.875      | 8.850    |
| · · · · · · · · · · · · · · · · · · · | 1/2 bushel)           | 5.850           | 4.100     | +1.750     | 8.135    |
|                                       | ns (bushel)           | 17.900          | 24.267    | -6.367     | 19.778   |
| Spinach, F                            |                       | 14.175          | 12.475    | +1.700     | 12.305   |
|                                       | (10 lb, lg.)-Term.    | 17.125          | 16.215    | +.910      | 15.646   |
| Cucumber                              |                       | 7.023           | 8.111     | -1.088     | 13.343   |
| · · · · · · · · · · · · · · · · · · · | 00-300 ct.)- Term.    | 23.375          | 27.167    | -3.792     | 22.006   |
| Asparagus                             |                       | 17.000          | 15.500    | +1.500     | 10.500   |
|                                       | ruck; CA-Cty Av.)     | 6050.000        | 6085.714  | -35.714    | 4975.000 |
| Retail P                              | rices-CPI, % comp     | ared to prior r |           | LS.        |          |
|                                       |                       | Sep-15          | Aug-15    | Jul-15     | Jun-15   |
| Beef and V                            | 'eal                  | 638             | 581       | 385        | +.888    |
| Dairy                                 |                       | +.722           | 328       | +.795      | 608      |
| Pork                                  |                       | +.619           | +.874     | +1.107     | +.262    |
| Chicken                               |                       | 898             | 409       | 665        | +1.716   |
| Fresh Fish                            | and Seafood           | 115             | +2.226    | -1.644     | -1.170   |
|                                       |                       |                 |           |            |          |