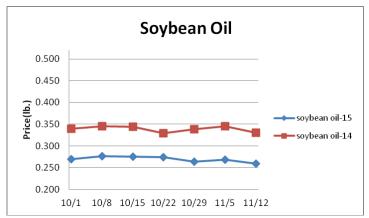

| Oil, Grains, Misc- The 2015-16 domestic corn and soybean harvests             |
|-------------------------------------------------------------------------------|
| are nearly complete with 93% and 95% "in the bin" respectively as of          |
| November 8 <sup>th</sup> . Typically when the harvest culminates it can bring |
| moderate upward pressure to the corn and soybean markets as farmers are       |
| more likely to hold on to their product. Prices USDA, FOB                     |

|                          | nen produet. | 111000 00001 | ,105       |          |
|--------------------------|--------------|--------------|------------|----------|
|                          | Price        | Last Week    | Difference | Price 14 |
| Soybeans, bushel         | 8.563        | 8.733        | 170        | 9.984    |
| Crude Soybean Oil, lb.   | .259         | .268         | 009        | .330     |
| Soybean Meal, ton        | 310.200      | 317.800      | -7.600     | 444.900  |
| Corn, bushel             | 3.477        | 3.667        | 190        | 3.262    |
| Crude Corn Oil, lb.      | .365         | .365         | -          | .345     |
| High Fructose Corn Syrup | .129         | .128         | +.001      | .122     |
| Distillers Grain, Dry    | 124.813      | 120.500      | +4.313     | 106.021  |
| Crude Palm Oil, lb. BMD  | .248         | .244         | 004        | .307     |
| HRW Wheat, bushel        | 4.200        | 4.420        | 220        | 5.65     |
| DNS Wheat 14%, bushel    | 5.120        | 5.290        | 170        | 5.84     |
| Durum Wheat, bushel      | 6.270        | 6.332        | 062        | 12.872   |
| Pinto Beans, lb.         | .204         | .203         | +.001      | .243     |
| Black Beans, lb.         | .228         | .225         | +.003      | .298     |
| Rice8Long Grain0124      | .238         | .238         | -          | .257     |