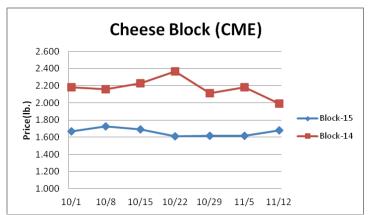

**Dairy-** The CME butter market has remained inflated this fall as the health perception around fats has improved and demand has been seasonally strong for the pending holiday season. Over one-third of the annual butter consumption takes place during the holidays. However, the elevated prices here are encouraging strong butter imports. In September, the U.S was a net importer of butter for the 19<sup>th</sup> consecutive month. Further, history suggests that some price relief for butter should occur in the coming weeks. The CME cheese markets could remain range-bound during the next few weeks. Prices per pound, except Class I Cream (hundred weight), from USDA.

|                         | Price  | Last Week | Difference | Price 14 |
|-------------------------|--------|-----------|------------|----------|
| Cheese Barrels (CME)    | 1.570  | 1.628     | 058        | 1.937    |
| Cheese Blocks (CME)     | 1.680  | 1.620     | +.060      | 1.990    |
| American Cheese         | 1.700  | 1.655     | +.045      | 2.230    |
| Cheddar Cheese (40 lb.) | 1.750  | 1.713     | +.037      | 2.257    |
| Mozzarella Cheese       | 1.822  | 1.785     | +.037      | 2.397    |
| Provolone Cheese        | 2.260  | 2.222     | +.038      | 2.755    |
| Parmesan Cheese         | 3.607  | 3.570     | +.037      | 4.102    |
| Butter (CME)            | 2.885  | 2.875     | +.010      | 1.990    |
| Nonfat Dry Milk         | .986   | 1.013     | 027        | 1.447    |
| Whey, Dry               | .233   | .231      | +.002      | 0.590    |
| Class 1 Base            | 16.480 | 16.480    | -          | 24.060   |
| Class II Cream, heavy   | 3.799  | 3.450     | +.349      | 2.742    |
| Class III Milk (CME)    | 15.220 | 15.140    | +.080      | 18.750   |
| Class IV Milk (CME)     | 14.690 | 14.230    | +.460      | 17.580   |