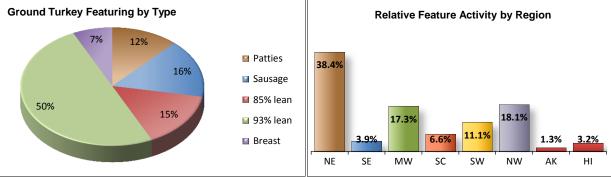

| This Week's Turkey Feature Highlights |  |
|---------------------------------------|--|
|---------------------------------------|--|

Turkey retail activity slows this week. Whole bird offerings increase slightly with pricing at steady to lower values. Frozen bone-in breasts are viewed less; prices are unchanged. Rotisserie breasts decline in offers and value. Fresh and marinated tenders are easier to find this week with price levels lower for fresh and higher for the marinated variety. Dark parts are offered less often; prices trend lower for both fresh and smoked. Grinds are viewed less with 93% lean continuing to be promoted most. Values trend lower for ground breast, rolls, 85% and 93% leans, higher for the balance. Turkey deli activity rebounds as more retailers feature processor label thick slicing meats and smaller package size self-service deli items. Pricing is lower for private and processor brand self-service deli items.