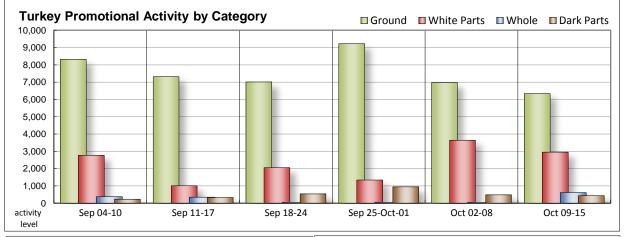

| This Week's Turkey Feature Highlights |  |
|---------------------------------------|--|
|---------------------------------------|--|

Turkey retail activity slows this week. Whole bird offerings increase slightly with pricing at steady to lower values. Frozen bone-in breasts are viewed less; prices are unchanged. Rotisserie breasts decline in offers and value. Fresh and marinated tenders are easier to find this week with price levels lower for fresh and higher for the marinated variety. Dark parts are offered less often; prices trend lower for both fresh and smoked. Grinds are viewed less with 93% lean continuing to be promoted most. Values trend lower for ground breast, rolls, 85% and 93% leans, higher for the balance. Turkey deli activity rebounds as more retailers feature processor label thick slicing meats and smaller package size self-service deli items. Pricing is lower for private and processor brand self-service deli items.