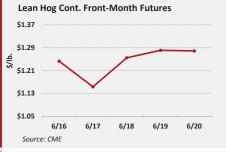

# POWERED BY URNER BARRY'S COMTELL®

Friday, June 20, 2014 Number 25- Volume 07

| Week     Week     Year       Omaha, US No 2 Yellow Corn     4.54     4.49     7.24       CBOT Soybean     1,415.75     1,425.75     1,493.25       NYMEX Light Crude Oil     107.26     106.91     93.69       Loose Lard, Chicago Basis     0.45     0.45     0.49       Edible Tallow, Chicago Basis     0.41     0.41     0.50       Beef Trimmings, 90% Fresh     260.00     247.00     199.00       Beef Trimmings, 50% Fresh     131.00     130.00     98.00       Aust/NZ Blend Cow 90% EC Spot     227.50     219.00     186.00       USDA Drop Credit     15.56     15.43     14.45       112A 3 Ribeye Roll, Lip-On CH     825.00     805.00     740.00       116A 3 Chuck Roll, Neck-Off CH     305.00     290.00     230.00       168 3 Round, Top (Inside) CH     255.00     242.00     210.00       180 3 Strip Loin, Bnls, Ox1 CH     690.00     640.00     695.00       180 3 Strip Loin, Bnls, Ox1 CH     1,080.00     1,020.00     935.00       Cattle-Fax, 6-State Fed Steer Price     149.53                                                                                                                                                                                                                                                                                                                                                                                                                                                                                                                                                                                                                                                                                                                                                                                                                                                                                                                                                                                                                                                                                                               | WEEKLY COMMODI                         | TY AT A  | GLAN     | CE       |
|--------------------------------------------------------------------------------------------------------------------------------------------------------------------------------------------------------------------------------------------------------------------------------------------------------------------------------------------------------------------------------------------------------------------------------------------------------------------------------------------------------------------------------------------------------------------------------------------------------------------------------------------------------------------------------------------------------------------------------------------------------------------------------------------------------------------------------------------------------------------------------------------------------------------------------------------------------------------------------------------------------------------------------------------------------------------------------------------------------------------------------------------------------------------------------------------------------------------------------------------------------------------------------------------------------------------------------------------------------------------------------------------------------------------------------------------------------------------------------------------------------------------------------------------------------------------------------------------------------------------------------------------------------------------------------------------------------------------------------------------------------------------------------------------------------------------------------------------------------------------------------------------------------------------------------------------------------------------------------------------------------------------------------------------------------------------------------------------------------------------------------|----------------------------------------|----------|----------|----------|
| Omaha, US No 2 Yellow Corn     4.54     4.49     7.24       CBOT Soybean     1,415.75     1,425.75     1,493.25       NYMEX Light Crude Oil     107.26     106.91     93.69       Loose Lard, Chicago Basis     0.45     0.45     0.49       Edible Tallow, Chicago Basis     0.41     0.41     0.50       Beef Trimmings, 90% Fresh     260.00     247.00     199.00       Beef Trimmings, 50% Fresh     131.00     130.00     98.00       Aust/NZ Blend Cow 90% EC Spot     227.50     219.00     186.00       USDA Drop Credit     15.56     15.43     14.45       112A 3 Ribeye Roll, Lip-On CH     825.00     805.00     740.00       16A 3 Chuck Roll, Neck-Off CH     305.00     290.00     230.00       16B 3 Round, Top (Inside) CH     255.00     242.00     210.00       180 3 Strip Loin, Bnls, Ox1 CH     690.00     640.00     695.00       180 3 Strip Loin, Enderloin, PSMO CH     1,080.00     1,020.00     935.00       Cattle-Fax, 6-State Fed Steer Price     149.53     148.74     120.52       Select                                                                                                                                                                                                                                                                                                                                                                                                                                                                                                                                                                                                                                                                                                                                                                                                                                                                                                                                                                                                                                                                                                    |                                        |          |          |          |
| CBOT Soybean     1,415.75     1,425.75     1,493.25       NYMEX Light Crude Oil     107.26     106.91     93.69       Loose Lard, Chicago Basis     0.45     0.45     0.49       Edible Tallow, Chicago Basis     0.41     0.41     0.50       Beef Trimmings, 90% Fresh     260.00     247.00     199.00       Beef Trimmings, 50% Fresh     131.00     130.00     98.00       Aust/NZ Blend Cow 90% EC Spot     227.50     219.00     186.00       USDA Drop Credit     15.56     15.43     14.45       112A 3 Ribeye Roll, Lip-On CH     825.00     805.00     740.00       168 3 Round, Top (Inside) CH     255.00     290.00     230.00       168 3 Round, Top (Inside) CH     255.00     242.00     210.00       180 3 Strip Loin, Bnls, Ox1 CH     690.00     640.00     695.00       180 A Loin, Tenderloin, PSMO CH     1,080.00     1,020.00     935.00       Cattle-Fax, 6-State Fed Steer Price     149.53     148.74     120.52       Select Hams 20/23     131.00     126.00     80.00       5q Cut Bellies 14                                                                                                                                                                                                                                                                                                                                                                                                                                                                                                                                                                                                                                                                                                                                                                                                                                                                                                                                                                                                                                                                                                   |                                        | Week     | Week     | Year     |
| NYMEX Light Crude 0il     107.26     106.91     93.69       Loose Lard, Chicago Basis     0.45     0.45     0.49       Edible Tallow, Chicago Basis     0.41     0.41     0.50       Beef Trimmings, 90% Fresh     260.00     247.00     199.00       Beef Trimmings, 50% Fresh     131.00     130.00     98.00       Aust/NZ Blend Cow 90% EC Spot     227.50     219.00     186.00       USDA Drop Credit     15.56     15.43     14.45       112A 3 Ribeye Roll, Lip-On CH     825.00     805.00     740.00       168 3 Round, Top (Inside) CH     255.00     242.00     210.00       180 3 Strip Loin, Bnls, Ox1 CH     690.00     640.00     695.00       180 A Loin, Tenderloin, PSMO CH     1,080.00     1,020.00     935.00       Cattle-Fax, 6-State Fed Steer Price     149.53     148.74     120.52       Select Hams 20/23     131.00     126.00     80.00       Sq Cut Bellies 14/16     164.00     158.00     177.00       1/4 Tr Boston Butts 9/dn     170.00     166.00     132.00       Spareribs, Light, F                                                                                                                                                                                                                                                                                                                                                                                                                                                                                                                                                                                                                                                                                                                                                                                                                                                                                                                                                                                                                                                                                                   | Omaha, US No 2 Yellow Corn             | 4.54     | 4.49     | 7.24     |
| Loose Lard, Chicago Basis     0.45     0.45     0.49       Edible Tallow, Chicago Basis     0.41     0.41     0.50       Beef Trimmings, 90% Fresh     260.00     247.00     199.00       Beef Trimmings, 50% Fresh     131.00     130.00     98.00       Aust/NZ Blend Cow 90% EC Spot     227.50     219.00     186.00       USDA Drop Credit     15.56     15.43     14.45       112A 3 Ribeye Roll, Lip-On CH     825.00     805.00     740.00       16A 3 Chuck Roll, Neck-Off CH     305.00     290.00     230.00       16B 3 Round, Top (Inside) CH     255.00     242.00     210.00       180 3 Strip Loin, Bnls, Ox1 CH     690.00     640.00     695.00       136 Coarse Ground 73%     205.00     200.00     168.00       189A 4 Loin, Tenderloin, PSMO CH     1,080.00     1,020.00     935.00       Cattle-Fax, 6-State Fed Steer Price     149.53     148.74     120.52       Select Hams 20/23     131.00     126.00     80.00       1/4 Trmd. Loins 21/dn     158.00     151.00     177.00       1/4 Trmd. L                                                                                                                                                                                                                                                                                                                                                                                                                                                                                                                                                                                                                                                                                                                                                                                                                                                                                                                                                                                                                                                                                                   | CBOT Soybean                           | 1,415.75 | 1,425.75 | 1,493.25 |
| Edible Tallow, Chicago Basis     0.41     0.41     0.50       Beef Trimmings, 90% Fresh     260.00     247.00     199.00       Beef Trimmings, 50% Fresh     131.00     130.00     98.00       Aust/NZ Blend Cow 90% EC Spot     227.50     219.00     186.00       USDA Drop Credit     15.56     15.43     14.45       112A 3 Ribeye Roll, Lip-On CH     825.00     805.00     740.00       16A 3 Chuck Roll, Neck-Off CH     305.00     290.00     230.00       168 3 Round, Top (Inside) CH     255.00     242.00     210.00       180 3 Strip Loin, Bnls, 0x1 CH     690.00     640.00     695.00       136 Coarse Ground 73%     205.00     200.00     168.00       189A 4 Loin, Tenderloin, PSMO CH     1,080.00     1,020.00     935.00       Cattle-Fax, 6-State Fed Steer Price     149.53     148.74     120.52       Select Hams 20/23     131.00     126.00     80.00       Sq Cut Bellies 14/16     164.00     158.00     177.00       1/4 Trmd. Loins 21/dn     158.00     151.00     143.00       Spareribs,                                                                                                                                                                                                                                                                                                                                                                                                                                                                                                                                                                                                                                                                                                                                                                                                                                                                                                                                                                                                                                                                                                   | NYMEX Light Crude Oil                  | 107.26   | 106.91   | 93.69    |
| Beef Trimmings, 90% Fresh     260.00     247.00     199.00       Beef Trimmings, 50% Fresh     131.00     130.00     98.00       Aust/NZ Blend Cow 90% EC Spot     227.50     219.00     186.00       USDA Drop Credit     15.56     15.43     14.45       112A 3 Ribeye Roll, Lip-On CH     825.00     805.00     740.00       16A 3 Chuck Roll, Neck-Off CH     305.00     290.00     230.00       168 3 Round, Top (Inside) CH     255.00     242.00     210.00       180 3 Strip Loin, Bnls, 0x1 CH     690.00     640.00     695.00       136 Coarse Ground 73%     205.00     200.00     168.00       189A 4 Loin, Tenderloin, PSMO CH     1,080.00     1,020.00     935.00       Cattle-Fax, 6-State Fed Steer Price     149.53     148.74     120.52       Select Hams 20/23     131.00     126.00     80.00       Sq Cut Bellies 14/16     164.00     158.00     177.00       1/4 Trmd. Loins 21/dn     158.00     151.00     143.00       Spareribs, Light, Fresh     198.00     170.00     169.00     67.00 <tr< td=""><td>Loose Lard, Chicago Basis</td><td>0.45</td><td>0.45</td><td>0.49</td></tr<>                                                                                                                                                                                                                                                                                                                                                                                                                                                                                                                                                                                                                                                                                                                                                                                                                                                                                                                                                                                                              | Loose Lard, Chicago Basis              | 0.45     | 0.45     | 0.49     |
| Beef Trimmings, 50% Fresh     131.00     130.00     98.00       Aust/NZ Blend Cow 90% EC Spot     227.50     219.00     186.00       USDA Drop Credit     15.56     15.43     14.45       112A 3 Ribeye Roll, Lip-On CH     825.00     805.00     740.00       16A 3 Chuck Roll, Neck-Off CH     305.00     290.00     230.00       168 3 Round, Top (Inside) CH     255.00     242.00     210.00       180 3 Strip Loin, Bnls, Ox1 CH     690.00     640.00     695.00       136 Coarse Ground 73%     205.00     200.00     168.00       189A 4 Loin, Tenderloin, PSMO CH     1,080.00     1,020.00     935.00       Cattle-Fax, 6-State Fed Steer Price     149.53     148.74     120.52       Select Hams 20/23     131.00     126.00     80.00       5q Cut Bellies 14/16     164.00     158.00     177.00       1/4 Tr Boston Butts 9/dn     170.00     166.00     132.00       Spareribs, Light, Fresh     198.00     170.00     159.00       Fresh Pork Trim (42%)     66.00     69.00     67.00       Fresh Pork Tr                                                                                                                                                                                                                                                                                                                                                                                                                                                                                                                                                                                                                                                                                                                                                                                                                                                                                                                                                                                                                                                                                                   | Edible Tallow, Chicago Basis           | 0.41     | 0.41     | 0.50     |
| Aust/NZ Blend Cow 90% EC Spot                                                                                                                                                                                                                                                                                                                                                                                                                                                                                                                                                                                                                                                                                                                                                                                                                                                                                                                                                                                                                                                                                                                                                                                                                                                                                                                                                                                                                                                                                                                                                                                                                                                                                                                                                                                                                                                                                                                                                                                                                                                                                                  | Beef Trimmings, 90% Fresh              | 260.00   | 247.00   | 199.00   |
| USDA Drop Credit 15.56 15.43 14.45 112A 3 Ribeye Roll, Lip-On CH 825.00 805.00 740.00 116A 3 Chuck Roll, Neck-Off CH 305.00 290.00 230.00 168 3 Round, Top (Inside) CH 255.00 242.00 210.00 180 3 Strip Loin, Bnls, 0x1 CH 690.00 640.00 695.00 136 Coarse Ground 73% 205.00 200.00 168.00 1,020.00 935.00 201.00 168.00 1,020.00 935.00 201.00 168.00 1,020.00 935.00 201.00 168.00 1,020.00 168.00 1,020.00 168.00 1,020.00 168.00 1,020.00 168.00 1,020.00 168.00 1,020.00 1,020.00 168.00 1,020.00 1,020.00 1,020.00 1,020.00 1,020.00 1,020.00 1,020.00 1,020.00 1,020.00 1,020.00 1,020.00 1,020.00 1,020.00 1,020.00 1,020.00 1,020.00 1,020.00 1,020.00 1,020.00 1,020.00 1,020.00 1,020.00 1,020.00 1,020.00 1,020.00 1,020.00 1,020.00 1,020.00 1,020.00 1,020.00 1,020.00 1,020.00 1,020.00 1,020.00 1,020.00 1,020.00 1,020.00 1,020.00 1,020.00 1,020.00 1,020.00 1,020.00 1,020.00 1,020.00 1,020.00 1,020.00 1,020.00 1,020.00 1,020.00 1,020.00 1,020.00 1,020.00 1,020.00 1,020.00 1,020.00 1,020.00 1,020.00 1,020.00 1,020.00 1,020.00 1,020.00 1,020.00 1,020.00 1,020.00 1,020.00 1,020.00 1,020.00 1,020.00 1,020.00 1,020.00 1,020.00 1,020.00 1,020.00 1,020.00 1,020.00 1,020.00 1,020.00 1,020.00 1,020.00 1,020.00 1,020.00 1,020.00 1,020.00 1,020.00 1,020.00 1,020.00 1,020.00 1,020.00 1,020.00 1,020.00 1,020.00 1,020.00 1,020.00 1,020.00 1,020.00 1,020.00 1,020.00 1,020.00 1,020.00 1,020.00 1,020.00 1,020.00 1,020.00 1,020.00 1,020.00 1,020.00 1,020.00 1,020.00 1,020.00 1,020.00 1,020.00 1,020.00 1,020.00 1,020.00 1,020.00 1,020.00 1,020.00 1,020.00 1,020.00 1,020.00 1,020.00 1,020.00 1,020.00 1,020.00 1,020.00 1,020.00 1,020.00 1,020.00 1,020.00 1,020.00 1,020.00 1,020.00 1,020.00 1,020.00 1,020.00 1,020.00 1,020.00 1,020.00 1,020.00 1,020.00 1,020.00 1,020.00 1,020.00 1,020.00 1,020.00 1,020.00 1,020.00 1,020.00 1,020.00 1,020.00 1,020.00 1,020.00 1,020.00 1,020.00 1,020.00 1,020.00 1,020.00 1,020.00 1,020.00 1,020.00 1,020.00 1,020.00 1,020.00 1,020.00 1,020.00 1,020.00 1,020.00 1,020.00 1,020.00 1,020.00 1,020.00 1,020.00 1,020.00 1,020.00 1, | Beef Trimmings, 50% Fresh              | 131.00   | 130.00   | 98.00    |
| 112A 3 Ribeye Roll, Lip-On CH   825.00   805.00   740.00     116A 3 Chuck Roll, Neck-Off CH   305.00   290.00   230.00     168 3 Round, Top (Inside) CH   255.00   242.00   210.00     180 3 Strip Loin, Bnls, 0x1 CH   690.00   640.00   695.00     136 Coarse Ground 73%   205.00   200.00   168.00     189A 4 Loin, Tenderloin, PSM0 CH   1,080.00   1,020.00   935.00     Cattle-Fax, 6-State Fed Steer Price   149.53   148.74   120.52     Select Hams 20/23   131.00   126.00   80.00     1/4 Trmd. Loins 21/dn   158.00   151.00   143.00     1/4 Trmd. Loins 21/dn   158.00   151.00   143.00     1/4 Tr Boston Butts 9/dn   170.00   166.00   132.00     Spareribs, Light, Fresh   198.00   170.00   159.00     Fresh Pork Trim (42%)   66.00   69.00   67.00     Fresh Pork Trim (72%)   136.00   345.00   290.00     Lamb Cuts, 204 Rack, 8-Rib, 7/Up   845.00   835.00   525.00     Lamb Cuts, 232 Loin Trmd 4x4   520.00   520.00   465.00  <                                                                                                                                                                                                                                                                                                                                                                                                                                                                                                                                                                                                                                                                                                                                                                                                                                                                                                                                                                                                                                                                                                                                                                    | Aust/NZ Blend Cow 90% EC Spot          | 227.50   | 219.00   | 186.00   |
| 116A 3 Chuck Roll, Neck-Off CH   305.00   290.00   230.00     168 3 Round, Top (Inside) CH   255.00   242.00   210.00     180 3 Strip Loin, Bnls, 0x1 CH   690.00   640.00   695.00     136 Coarse Ground 73%   205.00   200.00   168.00     189A 4 Loin, Tenderloin, PSMO CH   1,080.00   1,020.00   935.00     Cattle-Fax, 6-State Fed Steer Price   149.53   148.74   120.52     Select Hams 20/23   131.00   126.00   80.00     5q Cut Bellies 14/16   164.00   158.00   177.00     1/4 Trmd. Loins 21/dn   158.00   151.00   143.00     1/4 Tr Boston Butts 9/dn   170.00   166.00   132.00     Spareribs, Light, Fresh   198.00   170.00   159.00     Fresh Pork Trim (42%)   66.00   69.00   67.00     Fresh Pork Trim (72%)   136.00   130.00   90.00     Carcass Lamb Y4+55/65   345.00   345.00   295.00     Lamb Cuts, 204 Rack, 8-Rib, 7/Up   845.00   835.00   525.00     Lamb Cuts, 232 Loin Trmd 4x4   520.00   520.00   465.00                                                                                                                                                                                                                                                                                                                                                                                                                                                                                                                                                                                                                                                                                                                                                                                                                                                                                                                                                                                                                                                                                                                                                                                 | USDA Drop Credit                       | 15.56    | 15.43    | 14.45    |
| 168 3 Round, Top (Inside) CH   255.00   242.00   210.00     180 3 Strip Loin, Bnls, 0x1 CH   690.00   640.00   695.00     136 Coarse Ground 73%   205.00   200.00   168.00     189A 4 Loin, Tenderloin, PSM0 CH   1,080.00   1,020.00   935.00     Cattle-Fax, 6-State Fed Steer Price   149.53   148.74   120.52     Select Hams 20/23   131.00   126.00   80.00     Sq Cut Bellies 14/16   164.00   158.00   177.00     1/4 Trmd. Loins 21/dn   158.00   151.00   143.00     1/4 Tr Boston Butts 9/dn   170.00   166.00   132.00     Spareribs, Light, Fresh   198.00   170.00   159.00     Fresh Pork Trim (42%)   66.00   69.00   67.00     Fresh Pork Trim (72%)   136.00   130.00   90.00     Carcass Lamb Y4+55/65   345.00   345.00   295.00   220.00     Lamb Cuts, 204 Rack, 8-Rib, 7/Up   845.00   835.00   525.00     Lamb Cuts, 232 Loin Trmd 4x4   520.00   520.00   465.00     Lamb Cuts, 234 Leg, Boneless   500.00   540.00   490.00 <                                                                                                                                                                                                                                                                                                                                                                                                                                                                                                                                                                                                                                                                                                                                                                                                                                                                                                                                                                                                                                                                                                                                                                        | 112A 3 Ribeye Roll, Lip-On CH          | 825.00   | 805.00   | 740.00   |
| 180 3 Strip Loin, Bnls, 0x1 CH   690.00   640.00   695.00     136 Coarse Ground 73%   205.00   200.00   168.00     189A 4 Loin, Tenderloin, PSM0 CH   1,080.00   1,020.00   935.00     Cattle-Fax, 6-State Fed Steer Price   149.53   148.74   120.52     Select Hams 20/23   131.00   126.00   80.00     Sq Cut Bellies 14/16   164.00   158.00   177.00     1/4 Trmd. Loins 21/dn   158.00   151.00   143.00     1/4 Tr Boston Butts 9/dn   170.00   166.00   132.00     Spareribs, Light, Fresh   198.00   170.00   159.00     Fresh Pork Trim (42%)   66.00   69.00   67.00     Fresh Pork Trim (72%)   136.00   130.00   90.00     Carcass Lamb Y4+55/65   345.00   345.00   395.00   525.00     Lamb Cuts, 204 Rack, 8-Rib, 7/Up   845.00   835.00   525.00     Lamb Cuts, 232 Loin Trmd 4x4   520.00   520.00   465.00     Lamb Cuts, 234 Leg, Boneless   500.00   540.00   490.00     Carcass Veal, Hide-off, 255/315, NC   385.00   385.00   370.00 <td>116A 3 Chuck Roll, Neck-Off CH</td> <td>305.00</td> <td>290.00</td> <td>230.00</td>                                                                                                                                                                                                                                                                                                                                                                                                                                                                                                                                                                                                                                                                                                                                                                                                                                                                                                                                                                                                                                                                           | 116A 3 Chuck Roll, Neck-Off CH         | 305.00   | 290.00   | 230.00   |
| 136 Coarse Ground 73%     205.00     200.00     168.00       189A 4 Loin, Tenderloin, PSM0 CH     1,080.00     1,020.00     935.00       Cattle-Fax, 6-State Fed Steer Price     149.53     148.74     120.52       Select Hams 20/23     131.00     126.00     80.00       Sq Cut Bellies 14/16     164.00     158.00     177.00       1/4 Trmd. Loins 21/dn     158.00     151.00     143.00       1/4 Tr Boston Butts 9/dn     170.00     166.00     132.00       Spareribs, Light, Fresh     198.00     170.00     159.00       Fresh Pork Trim (42%)     66.00     69.00     67.00       Fresh Pork Trim (72%)     136.00     130.00     90.00       Carcass Lamb Y4+55/65     345.00     345.00     290.00       Lamb Cuts, 204 Rack, 8-Rib, 7/Up     845.00     835.00     525.00       Lamb Cuts, 232 Loin Trmd 4x4     520.00     520.00     465.00       Lamb Cuts, 234 Leg, Boneless     500.00     540.00     490.00       Carcass Veal, Hide-off, 255/315, NC     385.00     385.00     370.00       Veal Cuts,                                                                                                                                                                                                                                                                                                                                                                                                                                                                                                                                                                                                                                                                                                                                                                                                                                                                                                                                                                                                                                                                                                   | 168 3 Round, Top (Inside) CH           | 255.00   | 242.00   | 210.00   |
| 189A 4 Loin, Tenderloin, PSM0 CH   1,080.00   1,020.00   935.00     Cattle-Fax, 6-State Fed Steer Price   149.53   148.74   120.52     Select Hams 20/23   131.00   126.00   80.00     Sq Cut Bellies 14/16   164.00   158.00   177.00     1/4 Trmd. Loins 21/dn   158.00   151.00   143.00     1/4 Tr Boston Butts 9/dn   170.00   166.00   132.00     Spareribs, Light, Fresh   198.00   170.00   159.00     Fresh Pork Trim (42%)   66.00   69.00   67.00     Fresh Pork Trim (72%)   136.00   130.00   90.00     Carcass Lamb Y4+55/65   345.00   345.00   290.00     Lamb Cuts, 204 Rack, 8-Rib, 7/Up   845.00   835.00   525.00     Lamb Cuts, 205 Shoulder, Cross Cut   295.00   295.00   220.00     Lamb Cuts, 232 Loin Trmd 4x4   520.00   520.00   490.00     Carcass Veal, Hide-off, 255/315, NC   385.00   385.00   370.00     Veal Cuts, 306 Hotel Rack, 7-Rib 14/20   975.00   975.00   890.00     Veal Cuts, 310 Shoulder Clod 14/20   650.00   650.00   650.0                                                                                                                                                                                                                                                                                                                                                                                                                                                                                                                                                                                                                                                                                                                                                                                                                                                                                                                                                                                                                                                                                                                                                  | 180 3 Strip Loin, Bnls, 0x1 CH         | 690.00   | 640.00   | 695.00   |
| Cattle-Fax, 6-State Fed Steer Price     149.53     148.74     120.52       Select Hams 20/23     131.00     126.00     80.00       Sq Cut Bellies 14/16     164.00     158.00     177.00       1/4 Trmd. Loins 21/dn     158.00     151.00     143.00       1/4 Tr Boston Butts 9/dn     170.00     166.00     132.00       Spareribs, Light, Fresh     198.00     170.00     159.00       Fresh Pork Trim (42%)     66.00     69.00     67.00       Fresh Pork Trim (72%)     136.00     130.00     90.00       Carcass Lamb Y4+55/65     345.00     345.00     290.00       Lamb Cuts, 204 Rack, 8-Rib, 7/Up     845.00     835.00     525.00       Lamb Cuts, 206 Shoulder, Cross Cut     295.00     295.00     220.00       Lamb Cuts, 232 Loin Trmd 4x4     520.00     540.00     490.00       Carcass Veal, Hide-off, 255/315, NC     385.00     385.00     370.00       Veal Cuts, 306 Hotel Rack, 7-Rib 14/20     975.00     975.00     890.00       Veal Cuts, 310 Shoulder Clod 14/20     650.00     650.00     650.00     630.00 </td <td>136 Coarse Ground 73%</td> <td>205.00</td> <td>200.00</td> <td>168.00</td>                                                                                                                                                                                                                                                                                                                                                                                                                                                                                                                                                                                                                                                                                                                                                                                                                                                                                                                                                                                                | 136 Coarse Ground 73%                  | 205.00   | 200.00   | 168.00   |
| Select Hams 20/23     131.00     126.00     80.00       Sq Cut Bellies 14/16     164.00     158.00     177.00       1/4 Trmd. Loins 21/dn     158.00     151.00     143.00       1/4 Tr Boston Butts 9/dn     170.00     166.00     132.00       Spareribs, Light, Fresh     198.00     170.00     159.00       Fresh Pork Trim (42%)     66.00     69.00     67.00       Fresh Pork Trim (72%)     136.00     130.00     90.00       Carcass Lamb Y4+55/65     345.00     345.00     290.00       Lamb Cuts, 204 Rack, 8-Rib, 7/Up     845.00     835.00     525.00       Lamb Cuts, 232 Loin Trmd 4x4     520.00     520.00     465.00       Lamb Cuts, 234 Leg, Boneless     500.00     540.00     490.00       Carcass Veal, Hide-off, 255/315, NC     385.00     385.00     370.00       Veal Cuts, 310 Shoulder Clod 14/20     650.00     650.00     650.00     650.00     650.00                                                                                                                                                                                                                                                                                                                                                                                                                                                                                                                                                                                                                                                                                                                                                                                                                                                                                                                                                                                                                                                                                                                                                                                                                                        | 189A 4 Loin, Tenderloin, PSMO CH       | 1,080.00 | 1,020.00 | 935.00   |
| Sq Cut Bellies 14/16     164.00     158.00     177.00       1/4 Trmd. Loins 21/dn     158.00     151.00     143.00       1/4 Tr Boston Butts 9/dn     170.00     166.00     132.00       Spareribs, Light, Fresh     198.00     170.00     159.00       Fresh Pork Trim (42%)     66.00     69.00     67.00       Fresh Pork Trim (72%)     136.00     130.00     90.00       Carcass Lamb Y4+55/65     345.00     345.00     290.00       Lamb Cuts, 204 Rack, 8-Rib, 7/Up     845.00     835.00     525.00       Lamb Cuts, 206 Shoulder, Cross Cut     295.00     295.00     220.00       Lamb Cuts, 232 Loin Trmd 4x4     520.00     520.00     465.00       Lamb Cuts, 234 Leg, Boneless     500.00     540.00     490.00       Carcass Veal, Hide-off, 255/315, NC     385.00     385.00     370.00       Veal Cuts, 306 Hotel Rack, 7-Rib 14/20     975.00     975.00     650.00     650.00     650.00     650.00     650.00     650.00     650.00     650.00     650.00     650.00     650.00     650.00     650.00                                                                                                                                                                                                                                                                                                                                                                                                                                                                                                                                                                                                                                                                                                                                                                                                                                                                                                                                                                                                                                                                                                    | Cattle-Fax, 6-State Fed Steer Price    | 149.53   | 148.74   | 120.52   |
| 1/4 Trmd. Loins 21/dn   158.00   151.00   143.00     1/4 Tr Boston Butts 9/dn   170.00   166.00   132.00     Spareribs, Light, Fresh   198.00   170.00   159.00     Fresh Pork Trim (42%)   66.00   69.00   67.00     Fresh Pork Trim (72%)   136.00   130.00   90.00     Carcass Lamb Y4+55/65   345.00   345.00   290.00     Lamb Cuts, 204 Rack, 8-Rib, 7/Up   845.00   835.00   525.00     Lamb Cuts, 206 Shoulder, Cross Cut   295.00   295.00   220.00     Lamb Cuts, 232 Loin Trmd 4x4   520.00   520.00   465.00     Lamb Cuts, 234 Leg, Boneless   500.00   540.00   490.00     Carcass Veal, Hide-off, 255/315, NC   385.00   385.00   370.00     Veal Cuts, 306 Hotel Rack, 7-Rib 14/20   975.00   975.00   890.00     Veal Cuts, 310 Shoulder Clod 14/20   650.00   650.00   630.00                                                                                                                                                                                                                                                                                                                                                                                                                                                                                                                                                                                                                                                                                                                                                                                                                                                                                                                                                                                                                                                                                                                                                                                                                                                                                                                                | Select Hams 20/23                      | 131.00   | 126.00   | 80.00    |
| 1/4 Tr Boston Butts 9/dn   170.00   166.00   132.00     Spareribs, Light, Fresh   198.00   170.00   159.00     Fresh Pork Trim (42%)   66.00   69.00   67.00     Fresh Pork Trim (72%)   136.00   130.00   90.00     Carcass Lamb Y4+55/65   345.00   345.00   290.00     Lamb Cuts, 204 Rack, 8-Rib, 7/Up   845.00   835.00   525.00     Lamb Cuts, 206 Shoulder, Cross Cut   295.00   295.00   220.00     Lamb Cuts, 232 Loin Trmd 4x4   520.00   520.00   465.00     Lamb Cuts, 234 Leg, Boneless   500.00   540.00   490.00     Carcass Veal, Hide-off, 255/315, NC   385.00   385.00   370.00     Veal Cuts, 306 Hotel Rack, 7-Rib 14/20   975.00   975.00   890.00     Veal Cuts, 310 Shoulder Clod 14/20   650.00   650.00   630.00                                                                                                                                                                                                                                                                                                                                                                                                                                                                                                                                                                                                                                                                                                                                                                                                                                                                                                                                                                                                                                                                                                                                                                                                                                                                                                                                                                                     | Sq Cut Bellies 14/16                   | 164.00   | 158.00   | 177.00   |
| Spareribs, Light, Fresh     198.00     170.00     159.00       Fresh Pork Trim (42%)     66.00     69.00     67.00       Fresh Pork Trim (72%)     136.00     130.00     90.00       Carcass Lamb Y4+55/65     345.00     345.00     290.00       Lamb Cuts, 204 Rack, 8-Rib, 7/Up     845.00     835.00     525.00       Lamb Cuts, 206 Shoulder, Cross Cut     295.00     295.00     220.00       Lamb Cuts, 232 Loin Trmd 4x4     520.00     520.00     465.00       Lamb Cuts, 234 Leg, Boneless     500.00     540.00     490.00       Carcass Veal, Hide-off, 255/315, NC     385.00     385.00     370.00       Veal Cuts, 306 Hotel Rack, 7-Rib 14/20     975.00     975.00     890.00       Veal Cuts, 310 Shoulder Clod 14/20     650.00     650.00     630.00                                                                                                                                                                                                                                                                                                                                                                                                                                                                                                                                                                                                                                                                                                                                                                                                                                                                                                                                                                                                                                                                                                                                                                                                                                                                                                                                                       | 1/4 Trmd. Loins 21/dn                  | 158.00   | 151.00   | 143.00   |
| Fresh Pork Trim (42%)     66.00     69.00     67.00       Fresh Pork Trim (72%)     136.00     130.00     90.00       Carcass Lamb Y4+55/65     345.00     345.00     290.00       Lamb Cuts, 204 Rack, 8-Rib, 7/Up     845.00     835.00     525.00       Lamb Cuts, 206 Shoulder, Cross Cut     295.00     295.00     220.00       Lamb Cuts, 232 Loin Trmd 4x4     520.00     520.00     465.00       Lamb Cuts, 234 Leg, Boneless     500.00     540.00     490.00       Carcass Veal, Hide-off, 255/315, NC     385.00     385.00     370.00       Veal Cuts, 306 Hotel Rack, 7-Rib 14/20     975.00     975.00     890.00       Veal Cuts, 310 Shoulder Clod 14/20     650.00     650.00     630.00                                                                                                                                                                                                                                                                                                                                                                                                                                                                                                                                                                                                                                                                                                                                                                                                                                                                                                                                                                                                                                                                                                                                                                                                                                                                                                                                                                                                                      | 1/4 Tr Boston Butts 9/dn               | 170.00   | 166.00   | 132.00   |
| Fresh Pork Trim (72%)     136.00     130.00     90.00       Carcass Lamb Y4+55/65     345.00     345.00     290.00       Lamb Cuts, 204 Rack, 8-Rib, 7/Up     845.00     835.00     525.00       Lamb Cuts, 206 Shoulder, Cross Cut     295.00     295.00     220.00       Lamb Cuts, 232 Loin Trmd 4x4     520.00     520.00     465.00       Lamb Cuts, 234 Leg, Boneless     500.00     540.00     490.00       Carcass Veal, Hide-off, 255/315, NC     385.00     385.00     370.00       Veal Cuts, 306 Hotel Rack, 7-Rib 14/20     975.00     975.00     890.00       Veal Cuts, 310 Shoulder Clod 14/20     650.00     650.00     630.00                                                                                                                                                                                                                                                                                                                                                                                                                                                                                                                                                                                                                                                                                                                                                                                                                                                                                                                                                                                                                                                                                                                                                                                                                                                                                                                                                                                                                                                                                | Spareribs, Light, Fresh                | 198.00   | 170.00   | 159.00   |
| Carcass Lamb Y4+55/65   345.00   345.00   290.00     Lamb Cuts, 204 Rack, 8-Rib, 7/Up   845.00   835.00   525.00     Lamb Cuts, 206 Shoulder, Cross Cut   295.00   295.00   220.00     Lamb Cuts, 232 Loin Trmd 4x4   520.00   520.00   465.00     Lamb Cuts, 234 Leg, Boneless   500.00   540.00   490.00     Carcass Veal, Hide-off, 255/315, NC   385.00   385.00   370.00     Veal Cuts, 306 Hotel Rack, 7-Rib 14/20   975.00   975.00   890.00     Veal Cuts, 310 Shoulder Clod 14/20   650.00   650.00   630.00                                                                                                                                                                                                                                                                                                                                                                                                                                                                                                                                                                                                                                                                                                                                                                                                                                                                                                                                                                                                                                                                                                                                                                                                                                                                                                                                                                                                                                                                                                                                                                                                          | Fresh Pork Trim (42%)                  | 66.00    | 69.00    | 67.00    |
| Lamb Cuts, 204 Rack, 8-Rib, 7/Up   845.00   835.00   525.00     Lamb Cuts, 206 Shoulder, Cross Cut   295.00   295.00   220.00     Lamb Cuts, 232 Loin Trmd 4x4   520.00   520.00   465.00     Lamb Cuts, 234 Leg, Boneless   500.00   540.00   490.00     Carcass Veal, Hide-off, 255/315, NC   385.00   385.00   370.00     Veal Cuts, 306 Hotel Rack, 7-Rib 14/20   975.00   975.00   890.00     Veal Cuts, 310 Shoulder Clod 14/20   650.00   650.00   630.00                                                                                                                                                                                                                                                                                                                                                                                                                                                                                                                                                                                                                                                                                                                                                                                                                                                                                                                                                                                                                                                                                                                                                                                                                                                                                                                                                                                                                                                                                                                                                                                                                                                               | Fresh Pork Trim (72%)                  | 136.00   | 130.00   | 90.00    |
| Lamb Cuts, 206 Shoulder, Cross Cut   295.00   295.00   220.00     Lamb Cuts, 232 Loin Trmd 4x4   520.00   520.00   465.00     Lamb Cuts, 234 Leg, Boneless   500.00   540.00   490.00     Carcass Veal, Hide-off, 255/315, NC   385.00   385.00   370.00     Veal Cuts, 306 Hotel Rack, 7-Rib 14/20   975.00   975.00   890.00     Veal Cuts, 310 Shoulder Clod 14/20   650.00   650.00   650.00   630.00                                                                                                                                                                                                                                                                                                                                                                                                                                                                                                                                                                                                                                                                                                                                                                                                                                                                                                                                                                                                                                                                                                                                                                                                                                                                                                                                                                                                                                                                                                                                                                                                                                                                                                                      | Carcass Lamb Y4+55/65                  | 345.00   | 345.00   | 290.00   |
| Lamb Cuts, 232 Loin Trmd 4x4   520.00   520.00   465.00     Lamb Cuts, 234 Leg, Boneless   500.00   540.00   490.00     Carcass Veal, Hide-off, 255/315, NC   385.00   385.00   370.00     Veal Cuts, 306 Hotel Rack, 7-Rib 14/20   975.00   975.00   890.00     Veal Cuts, 310 Shoulder Clod 14/20   650.00   650.00   650.00   630.00                                                                                                                                                                                                                                                                                                                                                                                                                                                                                                                                                                                                                                                                                                                                                                                                                                                                                                                                                                                                                                                                                                                                                                                                                                                                                                                                                                                                                                                                                                                                                                                                                                                                                                                                                                                        | Lamb Cuts, 204 Rack, 8-Rib, 7/Up       | 845.00   | 835.00   | 525.00   |
| Lamb Cuts, 234 Leg, Boneless   500.00   540.00   490.00     Carcass Veal, Hide-off, 255/315, NC   385.00   385.00   370.00     Veal Cuts, 306 Hotel Rack, 7-Rib 14/20   975.00   975.00   890.00     Veal Cuts, 310 Shoulder Clod 14/20   650.00   650.00   630.00                                                                                                                                                                                                                                                                                                                                                                                                                                                                                                                                                                                                                                                                                                                                                                                                                                                                                                                                                                                                                                                                                                                                                                                                                                                                                                                                                                                                                                                                                                                                                                                                                                                                                                                                                                                                                                                             | Lamb Cuts, 206 Shoulder, Cross Cut     | 295.00   | 295.00   | 220.00   |
| Carcass Veal, Hide-off, 255/315, NC   385.00   385.00   370.00     Veal Cuts, 306 Hotel Rack, 7-Rib 14/20   975.00   975.00   890.00     Veal Cuts, 310 Shoulder Clod 14/20   650.00   650.00   630.00                                                                                                                                                                                                                                                                                                                                                                                                                                                                                                                                                                                                                                                                                                                                                                                                                                                                                                                                                                                                                                                                                                                                                                                                                                                                                                                                                                                                                                                                                                                                                                                                                                                                                                                                                                                                                                                                                                                         | Lamb Cuts, 232 Loin Trmd 4x4           | 520.00   | 520.00   | 465.00   |
| Veal Cuts, 306 Hotel Rack, 7-Rib 14/20   975.00   975.00   890.00     Veal Cuts, 310 Shoulder Clod 14/20   650.00   650.00   630.00                                                                                                                                                                                                                                                                                                                                                                                                                                                                                                                                                                                                                                                                                                                                                                                                                                                                                                                                                                                                                                                                                                                                                                                                                                                                                                                                                                                                                                                                                                                                                                                                                                                                                                                                                                                                                                                                                                                                                                                            | Lamb Cuts, 234 Leg, Boneless           | 500.00   | 540.00   | 490.00   |
| Veal Cuts, 310 Shoulder Clod 14/20 <b>650.00</b> 650.00 630.00                                                                                                                                                                                                                                                                                                                                                                                                                                                                                                                                                                                                                                                                                                                                                                                                                                                                                                                                                                                                                                                                                                                                                                                                                                                                                                                                                                                                                                                                                                                                                                                                                                                                                                                                                                                                                                                                                                                                                                                                                                                                 | Carcass Veal, Hide-off, 255/315, NC    | 385.00   | 385.00   | 370.00   |
| '                                                                                                                                                                                                                                                                                                                                                                                                                                                                                                                                                                                                                                                                                                                                                                                                                                                                                                                                                                                                                                                                                                                                                                                                                                                                                                                                                                                                                                                                                                                                                                                                                                                                                                                                                                                                                                                                                                                                                                                                                                                                                                                              | Veal Cuts, 306 Hotel Rack, 7-Rib 14/20 | 975.00   | 975.00   | 890.00   |
| Veal Cuts, 332 Loin, 4x4 Trim 12/18 675.00 675.00 650.00                                                                                                                                                                                                                                                                                                                                                                                                                                                                                                                                                                                                                                                                                                                                                                                                                                                                                                                                                                                                                                                                                                                                                                                                                                                                                                                                                                                                                                                                                                                                                                                                                                                                                                                                                                                                                                                                                                                                                                                                                                                                       | Veal Cuts, 310 Shoulder Clod 14/20     | 650.00   | 650.00   | 630.00   |
|                                                                                                                                                                                                                                                                                                                                                                                                                                                                                                                                                                                                                                                                                                                                                                                                                                                                                                                                                                                                                                                                                                                                                                                                                                                                                                                                                                                                                                                                                                                                                                                                                                                                                                                                                                                                                                                                                                                                                                                                                                                                                                                                | Veal Cuts, 332 Loin, 4x4 Trim 12/18    | 675.00   | 675.00   | 650.00   |
| Veal Cuts, 348A Leg, TBS 3-Pc 24/32 <b>1,150.00</b> 1,150.00 1,060.00                                                                                                                                                                                                                                                                                                                                                                                                                                                                                                                                                                                                                                                                                                                                                                                                                                                                                                                                                                                                                                                                                                                                                                                                                                                                                                                                                                                                                                                                                                                                                                                                                                                                                                                                                                                                                                                                                                                                                                                                                                                          | Veal Cuts, 348A Leg, TBS 3-Pc 24/32    | 1,150.00 | 1,150.00 | 1,060.00 |