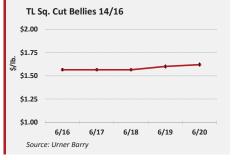

# POWERED BY URNER BARRY'S COMTELL®

Friday, June 20, 2014 Number 25- Volume 07

| Week     Week     Year       Omaha, US No 2 Yellow Corn     4.54     4.49     7.24       CBOT Soybean     1,415.75     1,425.75     1,493.25       NYMEX Light Crude Oil     107.26     106.91     93.69       Loose Lard, Chicago Basis     0.45     0.45     0.49       Edible Tallow, Chicago Basis     0.41     0.41     0.50       Beef Trimmings, 90% Fresh     260.00     247.00     199.00       Beef Trimmings, 50% Fresh     131.00     130.00     98.00       Aust/NZ Blend Cow 90% EC Spot     227.50     219.00     186.00       USDA Drop Credit     15.56     15.43     14.45       112A 3 Ribeye Roll, Lip-On CH     825.00     805.00     740.00       116A 3 Chuck Roll, Neck-Off CH     305.00     290.00     230.00       168 3 Round, Top (Inside) CH     255.00     242.00     210.00       180 3 Strip Loin, Bnls, Ox1 CH     690.00     640.00     695.00       180 3 Strip Loin, Bnls, Ox1 CH     1,080.00     1,020.00     935.00       Cattle-Fax, 6-State Fed Steer Price     149.53                                                                                                                                                                                                                                                                                                                                                                                                                                                                                                                                                                                                                                                                                                                                                                                                                                                                                                                                                                                                                                                                                                               | WEEKLY COMMODI                         | TY AT A  | GLAN     | CE       |
|--------------------------------------------------------------------------------------------------------------------------------------------------------------------------------------------------------------------------------------------------------------------------------------------------------------------------------------------------------------------------------------------------------------------------------------------------------------------------------------------------------------------------------------------------------------------------------------------------------------------------------------------------------------------------------------------------------------------------------------------------------------------------------------------------------------------------------------------------------------------------------------------------------------------------------------------------------------------------------------------------------------------------------------------------------------------------------------------------------------------------------------------------------------------------------------------------------------------------------------------------------------------------------------------------------------------------------------------------------------------------------------------------------------------------------------------------------------------------------------------------------------------------------------------------------------------------------------------------------------------------------------------------------------------------------------------------------------------------------------------------------------------------------------------------------------------------------------------------------------------------------------------------------------------------------------------------------------------------------------------------------------------------------------------------------------------------------------------------------------------------------|----------------------------------------|----------|----------|----------|
| Omaha, US No 2 Yellow Corn     4.54     4.49     7.24       CBOT Soybean     1,415.75     1,425.75     1,493.25       NYMEX Light Crude Oil     107.26     106.91     93.69       Loose Lard, Chicago Basis     0.45     0.45     0.49       Edible Tallow, Chicago Basis     0.41     0.41     0.50       Beef Trimmings, 90% Fresh     260.00     247.00     199.00       Beef Trimmings, 50% Fresh     131.00     130.00     98.00       Aust/NZ Blend Cow 90% EC Spot     227.50     219.00     186.00       USDA Drop Credit     15.56     15.43     14.45       112A 3 Ribeye Roll, Lip-On CH     825.00     805.00     740.00       16A 3 Chuck Roll, Neck-Off CH     305.00     290.00     230.00       16B 3 Round, Top (Inside) CH     255.00     242.00     210.00       180 3 Strip Loin, Bnls, Ox1 CH     690.00     640.00     695.00       180 3 Strip Loin, Enderloin, PSMO CH     1,080.00     1,020.00     935.00       Cattle-Fax, 6-State Fed Steer Price     149.53     148.74     120.52       Select                                                                                                                                                                                                                                                                                                                                                                                                                                                                                                                                                                                                                                                                                                                                                                                                                                                                                                                                                                                                                                                                                                    |                                        |          |          |          |
| CBOT Soybean     1,415.75     1,425.75     1,493.25       NYMEX Light Crude Oil     107.26     106.91     93.69       Loose Lard, Chicago Basis     0.45     0.45     0.49       Edible Tallow, Chicago Basis     0.41     0.41     0.50       Beef Trimmings, 90% Fresh     260.00     247.00     199.00       Beef Trimmings, 50% Fresh     131.00     130.00     98.00       Aust/NZ Blend Cow 90% EC Spot     227.50     219.00     186.00       USDA Drop Credit     15.56     15.43     14.45       112A 3 Ribeye Roll, Lip-On CH     825.00     805.00     740.00       168 3 Round, Top (Inside) CH     255.00     290.00     230.00       168 3 Round, Top (Inside) CH     255.00     242.00     210.00       180 3 Strip Loin, Bnls, Ox1 CH     690.00     640.00     695.00       180 A Loin, Tenderloin, PSMO CH     1,080.00     1,020.00     935.00       Cattle-Fax, 6-State Fed Steer Price     149.53     148.74     120.52       Select Hams 20/23     131.00     126.00     80.00       5q Cut Bellies 14                                                                                                                                                                                                                                                                                                                                                                                                                                                                                                                                                                                                                                                                                                                                                                                                                                                                                                                                                                                                                                                                                                   |                                        | Week     | Week     | Year     |
| NYMEX Light Crude 0il     107.26     106.91     93.69       Loose Lard, Chicago Basis     0.45     0.45     0.49       Edible Tallow, Chicago Basis     0.41     0.41     0.50       Beef Trimmings, 90% Fresh     260.00     247.00     199.00       Beef Trimmings, 50% Fresh     131.00     130.00     98.00       Aust/NZ Blend Cow 90% EC Spot     227.50     219.00     186.00       USDA Drop Credit     15.56     15.43     14.45       112A 3 Ribeye Roll, Lip-On CH     825.00     805.00     740.00       168 3 Round, Top (Inside) CH     255.00     242.00     210.00       180 3 Strip Loin, Bnls, Ox1 CH     690.00     640.00     695.00       180 A Loin, Tenderloin, PSMO CH     1,080.00     1,020.00     935.00       Cattle-Fax, 6-State Fed Steer Price     149.53     148.74     120.52       Select Hams 20/23     131.00     126.00     80.00       Sq Cut Bellies 14/16     164.00     158.00     177.00       1/4 Tr Boston Butts 9/dn     170.00     166.00     132.00       Spareribs, Light, F                                                                                                                                                                                                                                                                                                                                                                                                                                                                                                                                                                                                                                                                                                                                                                                                                                                                                                                                                                                                                                                                                                   | Omaha, US No 2 Yellow Corn             | 4.54     | 4.49     | 7.24     |
| Loose Lard, Chicago Basis     0.45     0.45     0.49       Edible Tallow, Chicago Basis     0.41     0.41     0.50       Beef Trimmings, 90% Fresh     260.00     247.00     199.00       Beef Trimmings, 50% Fresh     131.00     130.00     98.00       Aust/NZ Blend Cow 90% EC Spot     227.50     219.00     186.00       USDA Drop Credit     15.56     15.43     14.45       112A 3 Ribeye Roll, Lip-On CH     825.00     805.00     740.00       16A 3 Chuck Roll, Neck-Off CH     305.00     290.00     230.00       16B 3 Round, Top (Inside) CH     255.00     242.00     210.00       180 3 Strip Loin, Bnls, Ox1 CH     690.00     640.00     695.00       136 Coarse Ground 73%     205.00     200.00     168.00       189A 4 Loin, Tenderloin, PSMO CH     1,080.00     1,020.00     935.00       Cattle-Fax, 6-State Fed Steer Price     149.53     148.74     120.52       Select Hams 20/23     131.00     126.00     80.00       1/4 Trmd. Loins 21/dn     158.00     151.00     177.00       1/4 Trmd. L                                                                                                                                                                                                                                                                                                                                                                                                                                                                                                                                                                                                                                                                                                                                                                                                                                                                                                                                                                                                                                                                                                   | CBOT Soybean                           | 1,415.75 | 1,425.75 | 1,493.25 |
| Edible Tallow, Chicago Basis     0.41     0.41     0.50       Beef Trimmings, 90% Fresh     260.00     247.00     199.00       Beef Trimmings, 50% Fresh     131.00     130.00     98.00       Aust/NZ Blend Cow 90% EC Spot     227.50     219.00     186.00       USDA Drop Credit     15.56     15.43     14.45       112A 3 Ribeye Roll, Lip-On CH     825.00     805.00     740.00       16A 3 Chuck Roll, Neck-Off CH     305.00     290.00     230.00       168 3 Round, Top (Inside) CH     255.00     242.00     210.00       180 3 Strip Loin, Bnls, 0x1 CH     690.00     640.00     695.00       136 Coarse Ground 73%     205.00     200.00     168.00       189A 4 Loin, Tenderloin, PSMO CH     1,080.00     1,020.00     935.00       Cattle-Fax, 6-State Fed Steer Price     149.53     148.74     120.52       Select Hams 20/23     131.00     126.00     80.00       Sq Cut Bellies 14/16     164.00     158.00     177.00       1/4 Trmd. Loins 21/dn     158.00     151.00     143.00       Spareribs,                                                                                                                                                                                                                                                                                                                                                                                                                                                                                                                                                                                                                                                                                                                                                                                                                                                                                                                                                                                                                                                                                                   | NYMEX Light Crude Oil                  | 107.26   | 106.91   | 93.69    |
| Beef Trimmings, 90% Fresh     260.00     247.00     199.00       Beef Trimmings, 50% Fresh     131.00     130.00     98.00       Aust/NZ Blend Cow 90% EC Spot     227.50     219.00     186.00       USDA Drop Credit     15.56     15.43     14.45       112A 3 Ribeye Roll, Lip-On CH     825.00     805.00     740.00       16A 3 Chuck Roll, Neck-Off CH     305.00     290.00     230.00       168 3 Round, Top (Inside) CH     255.00     242.00     210.00       180 3 Strip Loin, Bnls, 0x1 CH     690.00     640.00     695.00       136 Coarse Ground 73%     205.00     200.00     168.00       189A 4 Loin, Tenderloin, PSMO CH     1,080.00     1,020.00     935.00       Cattle-Fax, 6-State Fed Steer Price     149.53     148.74     120.52       Select Hams 20/23     131.00     126.00     80.00       Sq Cut Bellies 14/16     164.00     158.00     177.00       1/4 Trmd. Loins 21/dn     158.00     151.00     143.00       Spareribs, Light, Fresh     198.00     170.00     169.00     67.00 <tr< td=""><td>Loose Lard, Chicago Basis</td><td>0.45</td><td>0.45</td><td>0.49</td></tr<>                                                                                                                                                                                                                                                                                                                                                                                                                                                                                                                                                                                                                                                                                                                                                                                                                                                                                                                                                                                                              | Loose Lard, Chicago Basis              | 0.45     | 0.45     | 0.49     |
| Beef Trimmings, 50% Fresh     131.00     130.00     98.00       Aust/NZ Blend Cow 90% EC Spot     227.50     219.00     186.00       USDA Drop Credit     15.56     15.43     14.45       112A 3 Ribeye Roll, Lip-On CH     825.00     805.00     740.00       16A 3 Chuck Roll, Neck-Off CH     305.00     290.00     230.00       168 3 Round, Top (Inside) CH     255.00     242.00     210.00       180 3 Strip Loin, Bnls, Ox1 CH     690.00     640.00     695.00       136 Coarse Ground 73%     205.00     200.00     168.00       189A 4 Loin, Tenderloin, PSMO CH     1,080.00     1,020.00     935.00       Cattle-Fax, 6-State Fed Steer Price     149.53     148.74     120.52       Select Hams 20/23     131.00     126.00     80.00       5q Cut Bellies 14/16     164.00     158.00     177.00       1/4 Tr Boston Butts 9/dn     170.00     166.00     132.00       Spareribs, Light, Fresh     198.00     170.00     159.00       Fresh Pork Trim (42%)     66.00     69.00     67.00       Fresh Pork Tr                                                                                                                                                                                                                                                                                                                                                                                                                                                                                                                                                                                                                                                                                                                                                                                                                                                                                                                                                                                                                                                                                                   | Edible Tallow, Chicago Basis           | 0.41     | 0.41     | 0.50     |
| Aust/NZ Blend Cow 90% EC Spot                                                                                                                                                                                                                                                                                                                                                                                                                                                                                                                                                                                                                                                                                                                                                                                                                                                                                                                                                                                                                                                                                                                                                                                                                                                                                                                                                                                                                                                                                                                                                                                                                                                                                                                                                                                                                                                                                                                                                                                                                                                                                                  | Beef Trimmings, 90% Fresh              | 260.00   | 247.00   | 199.00   |
| USDA Drop Credit 15.56 15.43 14.45 112A 3 Ribeye Roll, Lip-On CH 825.00 805.00 740.00 116A 3 Chuck Roll, Neck-Off CH 305.00 290.00 230.00 168 3 Round, Top (Inside) CH 255.00 242.00 210.00 180 3 Strip Loin, Bnls, 0x1 CH 690.00 640.00 695.00 136 Coarse Ground 73% 205.00 200.00 168.00 1,020.00 935.00 201.00 168.00 1,020.00 935.00 201.00 168.00 1,020.00 935.00 201.00 168.00 1,020.00 168.00 1,020.00 168.00 1,020.00 168.00 1,020.00 168.00 1,020.00 168.00 1,020.00 1,020.00 168.00 1,020.00 1,020.00 1,020.00 1,020.00 1,020.00 1,020.00 1,020.00 1,020.00 1,020.00 1,020.00 1,020.00 1,020.00 1,020.00 1,020.00 1,020.00 1,020.00 1,020.00 1,020.00 1,020.00 1,020.00 1,020.00 1,020.00 1,020.00 1,020.00 1,020.00 1,020.00 1,020.00 1,020.00 1,020.00 1,020.00 1,020.00 1,020.00 1,020.00 1,020.00 1,020.00 1,020.00 1,020.00 1,020.00 1,020.00 1,020.00 1,020.00 1,020.00 1,020.00 1,020.00 1,020.00 1,020.00 1,020.00 1,020.00 1,020.00 1,020.00 1,020.00 1,020.00 1,020.00 1,020.00 1,020.00 1,020.00 1,020.00 1,020.00 1,020.00 1,020.00 1,020.00 1,020.00 1,020.00 1,020.00 1,020.00 1,020.00 1,020.00 1,020.00 1,020.00 1,020.00 1,020.00 1,020.00 1,020.00 1,020.00 1,020.00 1,020.00 1,020.00 1,020.00 1,020.00 1,020.00 1,020.00 1,020.00 1,020.00 1,020.00 1,020.00 1,020.00 1,020.00 1,020.00 1,020.00 1,020.00 1,020.00 1,020.00 1,020.00 1,020.00 1,020.00 1,020.00 1,020.00 1,020.00 1,020.00 1,020.00 1,020.00 1,020.00 1,020.00 1,020.00 1,020.00 1,020.00 1,020.00 1,020.00 1,020.00 1,020.00 1,020.00 1,020.00 1,020.00 1,020.00 1,020.00 1,020.00 1,020.00 1,020.00 1,020.00 1,020.00 1,020.00 1,020.00 1,020.00 1,020.00 1,020.00 1,020.00 1,020.00 1,020.00 1,020.00 1,020.00 1,020.00 1,020.00 1,020.00 1,020.00 1,020.00 1,020.00 1,020.00 1,020.00 1,020.00 1,020.00 1,020.00 1,020.00 1,020.00 1,020.00 1,020.00 1,020.00 1,020.00 1,020.00 1,020.00 1,020.00 1,020.00 1,020.00 1,020.00 1,020.00 1,020.00 1,020.00 1,020.00 1,020.00 1,020.00 1,020.00 1,020.00 1,020.00 1,020.00 1,020.00 1,020.00 1,020.00 1,020.00 1,020.00 1,020.00 1,020.00 1,020.00 1,020.00 1,020.00 1,020.00 1, | Beef Trimmings, 50% Fresh              | 131.00   | 130.00   | 98.00    |
| 112A 3 Ribeye Roll, Lip-On CH   825.00   805.00   740.00     116A 3 Chuck Roll, Neck-Off CH   305.00   290.00   230.00     168 3 Round, Top (Inside) CH   255.00   242.00   210.00     180 3 Strip Loin, Bnls, 0x1 CH   690.00   640.00   695.00     136 Coarse Ground 73%   205.00   200.00   168.00     189A 4 Loin, Tenderloin, PSM0 CH   1,080.00   1,020.00   935.00     Cattle-Fax, 6-State Fed Steer Price   149.53   148.74   120.52     Select Hams 20/23   131.00   126.00   80.00     1/4 Trmd. Loins 21/dn   158.00   151.00   143.00     1/4 Trmd. Loins 21/dn   158.00   151.00   143.00     1/4 Tr Boston Butts 9/dn   170.00   166.00   132.00     Spareribs, Light, Fresh   198.00   170.00   159.00     Fresh Pork Trim (42%)   66.00   69.00   67.00     Fresh Pork Trim (72%)   136.00   345.00   290.00     Lamb Cuts, 204 Rack, 8-Rib, 7/Up   845.00   835.00   525.00     Lamb Cuts, 232 Loin Trmd 4x4   520.00   520.00   465.00  <                                                                                                                                                                                                                                                                                                                                                                                                                                                                                                                                                                                                                                                                                                                                                                                                                                                                                                                                                                                                                                                                                                                                                                    | Aust/NZ Blend Cow 90% EC Spot          | 227.50   | 219.00   | 186.00   |
| 116A 3 Chuck Roll, Neck-Off CH   305.00   290.00   230.00     168 3 Round, Top (Inside) CH   255.00   242.00   210.00     180 3 Strip Loin, Bnls, 0x1 CH   690.00   640.00   695.00     136 Coarse Ground 73%   205.00   200.00   168.00     189A 4 Loin, Tenderloin, PSMO CH   1,080.00   1,020.00   935.00     Cattle-Fax, 6-State Fed Steer Price   149.53   148.74   120.52     Select Hams 20/23   131.00   126.00   80.00     5q Cut Bellies 14/16   164.00   158.00   177.00     1/4 Trmd. Loins 21/dn   158.00   151.00   143.00     1/4 Tr Boston Butts 9/dn   170.00   166.00   132.00     Spareribs, Light, Fresh   198.00   170.00   159.00     Fresh Pork Trim (42%)   66.00   69.00   67.00     Fresh Pork Trim (72%)   136.00   130.00   90.00     Carcass Lamb Y4+55/65   345.00   345.00   295.00     Lamb Cuts, 204 Rack, 8-Rib, 7/Up   845.00   835.00   525.00     Lamb Cuts, 232 Loin Trmd 4x4   520.00   520.00   465.00                                                                                                                                                                                                                                                                                                                                                                                                                                                                                                                                                                                                                                                                                                                                                                                                                                                                                                                                                                                                                                                                                                                                                                                 | USDA Drop Credit                       | 15.56    | 15.43    | 14.45    |
| 168 3 Round, Top (Inside) CH   255.00   242.00   210.00     180 3 Strip Loin, Bnls, 0x1 CH   690.00   640.00   695.00     136 Coarse Ground 73%   205.00   200.00   168.00     189A 4 Loin, Tenderloin, PSM0 CH   1,080.00   1,020.00   935.00     Cattle-Fax, 6-State Fed Steer Price   149.53   148.74   120.52     Select Hams 20/23   131.00   126.00   80.00     Sq Cut Bellies 14/16   164.00   158.00   177.00     1/4 Trmd. Loins 21/dn   158.00   151.00   143.00     1/4 Tr Boston Butts 9/dn   170.00   166.00   132.00     Spareribs, Light, Fresh   198.00   170.00   159.00     Fresh Pork Trim (42%)   66.00   69.00   67.00     Fresh Pork Trim (72%)   136.00   130.00   90.00     Carcass Lamb Y4+55/65   345.00   345.00   295.00   220.00     Lamb Cuts, 204 Rack, 8-Rib, 7/Up   845.00   835.00   525.00     Lamb Cuts, 232 Loin Trmd 4x4   520.00   520.00   465.00     Lamb Cuts, 234 Leg, Boneless   500.00   540.00   490.00 <                                                                                                                                                                                                                                                                                                                                                                                                                                                                                                                                                                                                                                                                                                                                                                                                                                                                                                                                                                                                                                                                                                                                                                        | 112A 3 Ribeye Roll, Lip-On CH          | 825.00   | 805.00   | 740.00   |
| 180 3 Strip Loin, Bnls, 0x1 CH   690.00   640.00   695.00     136 Coarse Ground 73%   205.00   200.00   168.00     189A 4 Loin, Tenderloin, PSM0 CH   1,080.00   1,020.00   935.00     Cattle-Fax, 6-State Fed Steer Price   149.53   148.74   120.52     Select Hams 20/23   131.00   126.00   80.00     Sq Cut Bellies 14/16   164.00   158.00   177.00     1/4 Trmd. Loins 21/dn   158.00   151.00   143.00     1/4 Tr Boston Butts 9/dn   170.00   166.00   132.00     Spareribs, Light, Fresh   198.00   170.00   159.00     Fresh Pork Trim (42%)   66.00   69.00   67.00     Fresh Pork Trim (72%)   136.00   130.00   90.00     Carcass Lamb Y4+55/65   345.00   345.00   395.00   525.00     Lamb Cuts, 204 Rack, 8-Rib, 7/Up   845.00   835.00   525.00     Lamb Cuts, 232 Loin Trmd 4x4   520.00   520.00   465.00     Lamb Cuts, 234 Leg, Boneless   500.00   540.00   490.00     Carcass Veal, Hide-off, 255/315, NC   385.00   385.00   370.00 <td>116A 3 Chuck Roll, Neck-Off CH</td> <td>305.00</td> <td>290.00</td> <td>230.00</td>                                                                                                                                                                                                                                                                                                                                                                                                                                                                                                                                                                                                                                                                                                                                                                                                                                                                                                                                                                                                                                                                           | 116A 3 Chuck Roll, Neck-Off CH         | 305.00   | 290.00   | 230.00   |
| 136 Coarse Ground 73%     205.00     200.00     168.00       189A 4 Loin, Tenderloin, PSM0 CH     1,080.00     1,020.00     935.00       Cattle-Fax, 6-State Fed Steer Price     149.53     148.74     120.52       Select Hams 20/23     131.00     126.00     80.00       Sq Cut Bellies 14/16     164.00     158.00     177.00       1/4 Trmd. Loins 21/dn     158.00     151.00     143.00       1/4 Tr Boston Butts 9/dn     170.00     166.00     132.00       Spareribs, Light, Fresh     198.00     170.00     159.00       Fresh Pork Trim (42%)     66.00     69.00     67.00       Fresh Pork Trim (72%)     136.00     130.00     90.00       Carcass Lamb Y4+55/65     345.00     345.00     290.00       Lamb Cuts, 204 Rack, 8-Rib, 7/Up     845.00     835.00     525.00       Lamb Cuts, 232 Loin Trmd 4x4     520.00     520.00     465.00       Lamb Cuts, 234 Leg, Boneless     500.00     540.00     490.00       Carcass Veal, Hide-off, 255/315, NC     385.00     385.00     370.00       Veal Cuts,                                                                                                                                                                                                                                                                                                                                                                                                                                                                                                                                                                                                                                                                                                                                                                                                                                                                                                                                                                                                                                                                                                   | 168 3 Round, Top (Inside) CH           | 255.00   | 242.00   | 210.00   |
| 189A 4 Loin, Tenderloin, PSM0 CH   1,080.00   1,020.00   935.00     Cattle-Fax, 6-State Fed Steer Price   149.53   148.74   120.52     Select Hams 20/23   131.00   126.00   80.00     Sq Cut Bellies 14/16   164.00   158.00   177.00     1/4 Trmd. Loins 21/dn   158.00   151.00   143.00     1/4 Tr Boston Butts 9/dn   170.00   166.00   132.00     Spareribs, Light, Fresh   198.00   170.00   159.00     Fresh Pork Trim (42%)   66.00   69.00   67.00     Fresh Pork Trim (72%)   136.00   130.00   90.00     Carcass Lamb Y4+55/65   345.00   345.00   290.00     Lamb Cuts, 204 Rack, 8-Rib, 7/Up   845.00   835.00   525.00     Lamb Cuts, 205 Shoulder, Cross Cut   295.00   295.00   220.00     Lamb Cuts, 232 Loin Trmd 4x4   520.00   520.00   490.00     Carcass Veal, Hide-off, 255/315, NC   385.00   385.00   370.00     Veal Cuts, 306 Hotel Rack, 7-Rib 14/20   975.00   975.00   890.00     Veal Cuts, 310 Shoulder Clod 14/20   650.00   650.00   650.0                                                                                                                                                                                                                                                                                                                                                                                                                                                                                                                                                                                                                                                                                                                                                                                                                                                                                                                                                                                                                                                                                                                                                  | 180 3 Strip Loin, Bnls, 0x1 CH         | 690.00   | 640.00   | 695.00   |
| Cattle-Fax, 6-State Fed Steer Price     149.53     148.74     120.52       Select Hams 20/23     131.00     126.00     80.00       Sq Cut Bellies 14/16     164.00     158.00     177.00       1/4 Trmd. Loins 21/dn     158.00     151.00     143.00       1/4 Tr Boston Butts 9/dn     170.00     166.00     132.00       Spareribs, Light, Fresh     198.00     170.00     159.00       Fresh Pork Trim (42%)     66.00     69.00     67.00       Fresh Pork Trim (72%)     136.00     130.00     90.00       Carcass Lamb Y4+55/65     345.00     345.00     290.00       Lamb Cuts, 204 Rack, 8-Rib, 7/Up     845.00     835.00     525.00       Lamb Cuts, 206 Shoulder, Cross Cut     295.00     295.00     220.00       Lamb Cuts, 232 Loin Trmd 4x4     520.00     540.00     490.00       Carcass Veal, Hide-off, 255/315, NC     385.00     385.00     370.00       Veal Cuts, 306 Hotel Rack, 7-Rib 14/20     975.00     975.00     890.00       Veal Cuts, 310 Shoulder Clod 14/20     650.00     650.00     650.00     630.00 </td <td>136 Coarse Ground 73%</td> <td>205.00</td> <td>200.00</td> <td>168.00</td>                                                                                                                                                                                                                                                                                                                                                                                                                                                                                                                                                                                                                                                                                                                                                                                                                                                                                                                                                                                                | 136 Coarse Ground 73%                  | 205.00   | 200.00   | 168.00   |
| Select Hams 20/23     131.00     126.00     80.00       Sq Cut Bellies 14/16     164.00     158.00     177.00       1/4 Trmd. Loins 21/dn     158.00     151.00     143.00       1/4 Tr Boston Butts 9/dn     170.00     166.00     132.00       Spareribs, Light, Fresh     198.00     170.00     159.00       Fresh Pork Trim (42%)     66.00     69.00     67.00       Fresh Pork Trim (72%)     136.00     130.00     90.00       Carcass Lamb Y4+55/65     345.00     345.00     290.00       Lamb Cuts, 204 Rack, 8-Rib, 7/Up     845.00     835.00     525.00       Lamb Cuts, 232 Loin Trmd 4x4     520.00     520.00     465.00       Lamb Cuts, 234 Leg, Boneless     500.00     540.00     490.00       Carcass Veal, Hide-off, 255/315, NC     385.00     385.00     370.00       Veal Cuts, 310 Shoulder Clod 14/20     650.00     650.00     650.00     650.00     650.00                                                                                                                                                                                                                                                                                                                                                                                                                                                                                                                                                                                                                                                                                                                                                                                                                                                                                                                                                                                                                                                                                                                                                                                                                                        | 189A 4 Loin, Tenderloin, PSMO CH       | 1,080.00 | 1,020.00 | 935.00   |
| Sq Cut Bellies 14/16     164.00     158.00     177.00       1/4 Trmd. Loins 21/dn     158.00     151.00     143.00       1/4 Tr Boston Butts 9/dn     170.00     166.00     132.00       Spareribs, Light, Fresh     198.00     170.00     159.00       Fresh Pork Trim (42%)     66.00     69.00     67.00       Fresh Pork Trim (72%)     136.00     130.00     90.00       Carcass Lamb Y4+55/65     345.00     345.00     290.00       Lamb Cuts, 204 Rack, 8-Rib, 7/Up     845.00     835.00     525.00       Lamb Cuts, 206 Shoulder, Cross Cut     295.00     295.00     220.00       Lamb Cuts, 232 Loin Trmd 4x4     520.00     520.00     465.00       Lamb Cuts, 234 Leg, Boneless     500.00     540.00     490.00       Carcass Veal, Hide-off, 255/315, NC     385.00     385.00     370.00       Veal Cuts, 306 Hotel Rack, 7-Rib 14/20     975.00     975.00     650.00     650.00     650.00     650.00     650.00     650.00     650.00     650.00     650.00     650.00     650.00     650.00     650.00                                                                                                                                                                                                                                                                                                                                                                                                                                                                                                                                                                                                                                                                                                                                                                                                                                                                                                                                                                                                                                                                                                    | Cattle-Fax, 6-State Fed Steer Price    | 149.53   | 148.74   | 120.52   |
| 1/4 Trmd. Loins 21/dn   158.00   151.00   143.00     1/4 Tr Boston Butts 9/dn   170.00   166.00   132.00     Spareribs, Light, Fresh   198.00   170.00   159.00     Fresh Pork Trim (42%)   66.00   69.00   67.00     Fresh Pork Trim (72%)   136.00   130.00   90.00     Carcass Lamb Y4+55/65   345.00   345.00   290.00     Lamb Cuts, 204 Rack, 8-Rib, 7/Up   845.00   835.00   525.00     Lamb Cuts, 206 Shoulder, Cross Cut   295.00   295.00   220.00     Lamb Cuts, 232 Loin Trmd 4x4   520.00   520.00   465.00     Lamb Cuts, 234 Leg, Boneless   500.00   540.00   490.00     Carcass Veal, Hide-off, 255/315, NC   385.00   385.00   370.00     Veal Cuts, 306 Hotel Rack, 7-Rib 14/20   975.00   975.00   890.00     Veal Cuts, 310 Shoulder Clod 14/20   650.00   650.00   630.00                                                                                                                                                                                                                                                                                                                                                                                                                                                                                                                                                                                                                                                                                                                                                                                                                                                                                                                                                                                                                                                                                                                                                                                                                                                                                                                                | Select Hams 20/23                      | 131.00   | 126.00   | 80.00    |
| 1/4 Tr Boston Butts 9/dn   170.00   166.00   132.00     Spareribs, Light, Fresh   198.00   170.00   159.00     Fresh Pork Trim (42%)   66.00   69.00   67.00     Fresh Pork Trim (72%)   136.00   130.00   90.00     Carcass Lamb Y4+55/65   345.00   345.00   290.00     Lamb Cuts, 204 Rack, 8-Rib, 7/Up   845.00   835.00   525.00     Lamb Cuts, 206 Shoulder, Cross Cut   295.00   295.00   220.00     Lamb Cuts, 232 Loin Trmd 4x4   520.00   520.00   465.00     Lamb Cuts, 234 Leg, Boneless   500.00   540.00   490.00     Carcass Veal, Hide-off, 255/315, NC   385.00   385.00   370.00     Veal Cuts, 306 Hotel Rack, 7-Rib 14/20   975.00   975.00   890.00     Veal Cuts, 310 Shoulder Clod 14/20   650.00   650.00   630.00                                                                                                                                                                                                                                                                                                                                                                                                                                                                                                                                                                                                                                                                                                                                                                                                                                                                                                                                                                                                                                                                                                                                                                                                                                                                                                                                                                                     | Sq Cut Bellies 14/16                   | 164.00   | 158.00   | 177.00   |
| Spareribs, Light, Fresh     198.00     170.00     159.00       Fresh Pork Trim (42%)     66.00     69.00     67.00       Fresh Pork Trim (72%)     136.00     130.00     90.00       Carcass Lamb Y4+55/65     345.00     345.00     290.00       Lamb Cuts, 204 Rack, 8-Rib, 7/Up     845.00     835.00     525.00       Lamb Cuts, 206 Shoulder, Cross Cut     295.00     295.00     220.00       Lamb Cuts, 232 Loin Trmd 4x4     520.00     520.00     465.00       Lamb Cuts, 234 Leg, Boneless     500.00     540.00     490.00       Carcass Veal, Hide-off, 255/315, NC     385.00     385.00     370.00       Veal Cuts, 306 Hotel Rack, 7-Rib 14/20     975.00     975.00     890.00       Veal Cuts, 310 Shoulder Clod 14/20     650.00     650.00     630.00                                                                                                                                                                                                                                                                                                                                                                                                                                                                                                                                                                                                                                                                                                                                                                                                                                                                                                                                                                                                                                                                                                                                                                                                                                                                                                                                                       | 1/4 Trmd. Loins 21/dn                  | 158.00   | 151.00   | 143.00   |
| Fresh Pork Trim (42%)     66.00     69.00     67.00       Fresh Pork Trim (72%)     136.00     130.00     90.00       Carcass Lamb Y4+55/65     345.00     345.00     290.00       Lamb Cuts, 204 Rack, 8-Rib, 7/Up     845.00     835.00     525.00       Lamb Cuts, 206 Shoulder, Cross Cut     295.00     295.00     220.00       Lamb Cuts, 232 Loin Trmd 4x4     520.00     520.00     465.00       Lamb Cuts, 234 Leg, Boneless     500.00     540.00     490.00       Carcass Veal, Hide-off, 255/315, NC     385.00     385.00     370.00       Veal Cuts, 306 Hotel Rack, 7-Rib 14/20     975.00     975.00     890.00       Veal Cuts, 310 Shoulder Clod 14/20     650.00     650.00     630.00                                                                                                                                                                                                                                                                                                                                                                                                                                                                                                                                                                                                                                                                                                                                                                                                                                                                                                                                                                                                                                                                                                                                                                                                                                                                                                                                                                                                                      | 1/4 Tr Boston Butts 9/dn               | 170.00   | 166.00   | 132.00   |
| Fresh Pork Trim (72%)     136.00     130.00     90.00       Carcass Lamb Y4+55/65     345.00     345.00     290.00       Lamb Cuts, 204 Rack, 8-Rib, 7/Up     845.00     835.00     525.00       Lamb Cuts, 206 Shoulder, Cross Cut     295.00     295.00     220.00       Lamb Cuts, 232 Loin Trmd 4x4     520.00     520.00     465.00       Lamb Cuts, 234 Leg, Boneless     500.00     540.00     490.00       Carcass Veal, Hide-off, 255/315, NC     385.00     385.00     370.00       Veal Cuts, 306 Hotel Rack, 7-Rib 14/20     975.00     975.00     890.00       Veal Cuts, 310 Shoulder Clod 14/20     650.00     650.00     630.00                                                                                                                                                                                                                                                                                                                                                                                                                                                                                                                                                                                                                                                                                                                                                                                                                                                                                                                                                                                                                                                                                                                                                                                                                                                                                                                                                                                                                                                                                | Spareribs, Light, Fresh                | 198.00   | 170.00   | 159.00   |
| Carcass Lamb Y4+55/65   345.00   345.00   290.00     Lamb Cuts, 204 Rack, 8-Rib, 7/Up   845.00   835.00   525.00     Lamb Cuts, 206 Shoulder, Cross Cut   295.00   295.00   220.00     Lamb Cuts, 232 Loin Trmd 4x4   520.00   520.00   465.00     Lamb Cuts, 234 Leg, Boneless   500.00   540.00   490.00     Carcass Veal, Hide-off, 255/315, NC   385.00   385.00   370.00     Veal Cuts, 306 Hotel Rack, 7-Rib 14/20   975.00   975.00   890.00     Veal Cuts, 310 Shoulder Clod 14/20   650.00   650.00   630.00                                                                                                                                                                                                                                                                                                                                                                                                                                                                                                                                                                                                                                                                                                                                                                                                                                                                                                                                                                                                                                                                                                                                                                                                                                                                                                                                                                                                                                                                                                                                                                                                          | Fresh Pork Trim (42%)                  | 66.00    | 69.00    | 67.00    |
| Lamb Cuts, 204 Rack, 8-Rib, 7/Up   845.00   835.00   525.00     Lamb Cuts, 206 Shoulder, Cross Cut   295.00   295.00   220.00     Lamb Cuts, 232 Loin Trmd 4x4   520.00   520.00   465.00     Lamb Cuts, 234 Leg, Boneless   500.00   540.00   490.00     Carcass Veal, Hide-off, 255/315, NC   385.00   385.00   370.00     Veal Cuts, 306 Hotel Rack, 7-Rib 14/20   975.00   975.00   890.00     Veal Cuts, 310 Shoulder Clod 14/20   650.00   650.00   630.00                                                                                                                                                                                                                                                                                                                                                                                                                                                                                                                                                                                                                                                                                                                                                                                                                                                                                                                                                                                                                                                                                                                                                                                                                                                                                                                                                                                                                                                                                                                                                                                                                                                               | Fresh Pork Trim (72%)                  | 136.00   | 130.00   | 90.00    |
| Lamb Cuts, 206 Shoulder, Cross Cut   295.00   295.00   220.00     Lamb Cuts, 232 Loin Trmd 4x4   520.00   520.00   465.00     Lamb Cuts, 234 Leg, Boneless   500.00   540.00   490.00     Carcass Veal, Hide-off, 255/315, NC   385.00   385.00   370.00     Veal Cuts, 306 Hotel Rack, 7-Rib 14/20   975.00   975.00   890.00     Veal Cuts, 310 Shoulder Clod 14/20   650.00   650.00   650.00   630.00                                                                                                                                                                                                                                                                                                                                                                                                                                                                                                                                                                                                                                                                                                                                                                                                                                                                                                                                                                                                                                                                                                                                                                                                                                                                                                                                                                                                                                                                                                                                                                                                                                                                                                                      | Carcass Lamb Y4+55/65                  | 345.00   | 345.00   | 290.00   |
| Lamb Cuts, 232 Loin Trmd 4x4   520.00   520.00   465.00     Lamb Cuts, 234 Leg, Boneless   500.00   540.00   490.00     Carcass Veal, Hide-off, 255/315, NC   385.00   385.00   370.00     Veal Cuts, 306 Hotel Rack, 7-Rib 14/20   975.00   975.00   890.00     Veal Cuts, 310 Shoulder Clod 14/20   650.00   650.00   650.00   630.00                                                                                                                                                                                                                                                                                                                                                                                                                                                                                                                                                                                                                                                                                                                                                                                                                                                                                                                                                                                                                                                                                                                                                                                                                                                                                                                                                                                                                                                                                                                                                                                                                                                                                                                                                                                        | Lamb Cuts, 204 Rack, 8-Rib, 7/Up       | 845.00   | 835.00   | 525.00   |
| Lamb Cuts, 234 Leg, Boneless   500.00   540.00   490.00     Carcass Veal, Hide-off, 255/315, NC   385.00   385.00   370.00     Veal Cuts, 306 Hotel Rack, 7-Rib 14/20   975.00   975.00   890.00     Veal Cuts, 310 Shoulder Clod 14/20   650.00   650.00   630.00                                                                                                                                                                                                                                                                                                                                                                                                                                                                                                                                                                                                                                                                                                                                                                                                                                                                                                                                                                                                                                                                                                                                                                                                                                                                                                                                                                                                                                                                                                                                                                                                                                                                                                                                                                                                                                                             | Lamb Cuts, 206 Shoulder, Cross Cut     | 295.00   | 295.00   | 220.00   |
| Carcass Veal, Hide-off, 255/315, NC   385.00   385.00   370.00     Veal Cuts, 306 Hotel Rack, 7-Rib 14/20   975.00   975.00   890.00     Veal Cuts, 310 Shoulder Clod 14/20   650.00   650.00   630.00                                                                                                                                                                                                                                                                                                                                                                                                                                                                                                                                                                                                                                                                                                                                                                                                                                                                                                                                                                                                                                                                                                                                                                                                                                                                                                                                                                                                                                                                                                                                                                                                                                                                                                                                                                                                                                                                                                                         | Lamb Cuts, 232 Loin Trmd 4x4           | 520.00   | 520.00   | 465.00   |
| Veal Cuts, 306 Hotel Rack, 7-Rib 14/20   975.00   975.00   890.00     Veal Cuts, 310 Shoulder Clod 14/20   650.00   650.00   630.00                                                                                                                                                                                                                                                                                                                                                                                                                                                                                                                                                                                                                                                                                                                                                                                                                                                                                                                                                                                                                                                                                                                                                                                                                                                                                                                                                                                                                                                                                                                                                                                                                                                                                                                                                                                                                                                                                                                                                                                            | Lamb Cuts, 234 Leg, Boneless           | 500.00   | 540.00   | 490.00   |
| Veal Cuts, 310 Shoulder Clod 14/20 <b>650.00</b> 650.00 630.00                                                                                                                                                                                                                                                                                                                                                                                                                                                                                                                                                                                                                                                                                                                                                                                                                                                                                                                                                                                                                                                                                                                                                                                                                                                                                                                                                                                                                                                                                                                                                                                                                                                                                                                                                                                                                                                                                                                                                                                                                                                                 | Carcass Veal, Hide-off, 255/315, NC    | 385.00   | 385.00   | 370.00   |
| '                                                                                                                                                                                                                                                                                                                                                                                                                                                                                                                                                                                                                                                                                                                                                                                                                                                                                                                                                                                                                                                                                                                                                                                                                                                                                                                                                                                                                                                                                                                                                                                                                                                                                                                                                                                                                                                                                                                                                                                                                                                                                                                              | Veal Cuts, 306 Hotel Rack, 7-Rib 14/20 | 975.00   | 975.00   | 890.00   |
| Veal Cuts, 332 Loin, 4x4 Trim 12/18 675.00 675.00 650.00                                                                                                                                                                                                                                                                                                                                                                                                                                                                                                                                                                                                                                                                                                                                                                                                                                                                                                                                                                                                                                                                                                                                                                                                                                                                                                                                                                                                                                                                                                                                                                                                                                                                                                                                                                                                                                                                                                                                                                                                                                                                       | Veal Cuts, 310 Shoulder Clod 14/20     | 650.00   | 650.00   | 630.00   |
|                                                                                                                                                                                                                                                                                                                                                                                                                                                                                                                                                                                                                                                                                                                                                                                                                                                                                                                                                                                                                                                                                                                                                                                                                                                                                                                                                                                                                                                                                                                                                                                                                                                                                                                                                                                                                                                                                                                                                                                                                                                                                                                                | Veal Cuts, 332 Loin, 4x4 Trim 12/18    | 675.00   | 675.00   | 650.00   |
| Veal Cuts, 348A Leg, TBS 3-Pc 24/32 <b>1,150.00</b> 1,150.00 1,060.00                                                                                                                                                                                                                                                                                                                                                                                                                                                                                                                                                                                                                                                                                                                                                                                                                                                                                                                                                                                                                                                                                                                                                                                                                                                                                                                                                                                                                                                                                                                                                                                                                                                                                                                                                                                                                                                                                                                                                                                                                                                          | Veal Cuts, 348A Leg, TBS 3-Pc 24/32    | 1,150.00 | 1,150.00 | 1,060.00 |