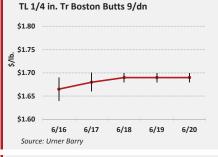

# POWERED BY URNER BARRY'S COMTELL®

Friday, June 20, 2014 Number 25- Volume 07

| Week     Week     Year       Omaha, US No 2 Yellow Corn     4.54     4.49     7.24       CBOT Soybean     1,415.75     1,425.75     1,493.25       NYMEX Light Crude Oil     107.26     106.91     93.69       Loose Lard, Chicago Basis     0.45     0.45     0.49       Edible Tallow, Chicago Basis     0.41     0.41     0.50       Beef Trimmings, 90% Fresh     260.00     247.00     199.00       Beef Trimmings, 50% Fresh     131.00     130.00     98.00       Aust/NZ Blend Cow 90% EC Spot     227.50     219.00     186.00       USDA Drop Credit     15.56     15.43     14.45       112A 3 Ribeye Roll, Lip-On CH     825.00     805.00     740.00       116A 3 Chuck Roll, Neck-Off CH     305.00     290.00     230.00       168 3 Round, Top (Inside) CH     255.00     242.00     210.00       180 3 Strip Loin, Bnls, Ox1 CH     690.00     640.00     695.00       180 3 Strip Loin, Bnls, Ox1 CH     1,080.00     1,020.00     935.00       Cattle-Fax, 6-State Fed Steer Price     149.53                                                                                                                                                                                                                                                                                                                                                                                                                                                                                                                                                                                                                                                                                                                                                                                                                                                                                                                                                                                                                                                                                                               | WEEKLY COMMODI                         | TY AT A  | GLAN     | CE       |
|--------------------------------------------------------------------------------------------------------------------------------------------------------------------------------------------------------------------------------------------------------------------------------------------------------------------------------------------------------------------------------------------------------------------------------------------------------------------------------------------------------------------------------------------------------------------------------------------------------------------------------------------------------------------------------------------------------------------------------------------------------------------------------------------------------------------------------------------------------------------------------------------------------------------------------------------------------------------------------------------------------------------------------------------------------------------------------------------------------------------------------------------------------------------------------------------------------------------------------------------------------------------------------------------------------------------------------------------------------------------------------------------------------------------------------------------------------------------------------------------------------------------------------------------------------------------------------------------------------------------------------------------------------------------------------------------------------------------------------------------------------------------------------------------------------------------------------------------------------------------------------------------------------------------------------------------------------------------------------------------------------------------------------------------------------------------------------------------------------------------------------|----------------------------------------|----------|----------|----------|
| Omaha, US No 2 Yellow Corn     4.54     4.49     7.24       CBOT Soybean     1,415.75     1,425.75     1,493.25       NYMEX Light Crude Oil     107.26     106.91     93.69       Loose Lard, Chicago Basis     0.45     0.45     0.49       Edible Tallow, Chicago Basis     0.41     0.41     0.50       Beef Trimmings, 90% Fresh     260.00     247.00     199.00       Beef Trimmings, 50% Fresh     131.00     130.00     98.00       Aust/NZ Blend Cow 90% EC Spot     227.50     219.00     186.00       USDA Drop Credit     15.56     15.43     14.45       112A 3 Ribeye Roll, Lip-On CH     825.00     805.00     740.00       16A 3 Chuck Roll, Neck-Off CH     305.00     290.00     230.00       16B 3 Round, Top (Inside) CH     255.00     242.00     210.00       180 3 Strip Loin, Bnls, Ox1 CH     690.00     640.00     695.00       180 3 Strip Loin, Enderloin, PSMO CH     1,080.00     1,020.00     935.00       Cattle-Fax, 6-State Fed Steer Price     149.53     148.74     120.52       Select                                                                                                                                                                                                                                                                                                                                                                                                                                                                                                                                                                                                                                                                                                                                                                                                                                                                                                                                                                                                                                                                                                    |                                        |          |          |          |
| CBOT Soybean     1,415.75     1,425.75     1,493.25       NYMEX Light Crude Oil     107.26     106.91     93.69       Loose Lard, Chicago Basis     0.45     0.45     0.49       Edible Tallow, Chicago Basis     0.41     0.41     0.50       Beef Trimmings, 90% Fresh     260.00     247.00     199.00       Beef Trimmings, 50% Fresh     131.00     130.00     98.00       Aust/NZ Blend Cow 90% EC Spot     227.50     219.00     186.00       USDA Drop Credit     15.56     15.43     14.45       112A 3 Ribeye Roll, Lip-On CH     825.00     805.00     740.00       168 3 Round, Top (Inside) CH     255.00     290.00     230.00       168 3 Round, Top (Inside) CH     255.00     242.00     210.00       180 3 Strip Loin, Bnls, Ox1 CH     690.00     640.00     695.00       180 A Loin, Tenderloin, PSMO CH     1,080.00     1,020.00     935.00       Cattle-Fax, 6-State Fed Steer Price     149.53     148.74     120.52       Select Hams 20/23     131.00     126.00     80.00       5q Cut Bellies 14                                                                                                                                                                                                                                                                                                                                                                                                                                                                                                                                                                                                                                                                                                                                                                                                                                                                                                                                                                                                                                                                                                   |                                        | Week     | Week     | Year     |
| NYMEX Light Crude 0il     107.26     106.91     93.69       Loose Lard, Chicago Basis     0.45     0.45     0.49       Edible Tallow, Chicago Basis     0.41     0.41     0.50       Beef Trimmings, 90% Fresh     260.00     247.00     199.00       Beef Trimmings, 50% Fresh     131.00     130.00     98.00       Aust/NZ Blend Cow 90% EC Spot     227.50     219.00     186.00       USDA Drop Credit     15.56     15.43     14.45       112A 3 Ribeye Roll, Lip-On CH     825.00     805.00     740.00       168 3 Round, Top (Inside) CH     255.00     242.00     210.00       180 3 Strip Loin, Bnls, Ox1 CH     690.00     640.00     695.00       180 A Loin, Tenderloin, PSMO CH     1,080.00     1,020.00     935.00       Cattle-Fax, 6-State Fed Steer Price     149.53     148.74     120.52       Select Hams 20/23     131.00     126.00     80.00       Sq Cut Bellies 14/16     164.00     158.00     177.00       1/4 Tr Boston Butts 9/dn     170.00     166.00     132.00       Spareribs, Light, F                                                                                                                                                                                                                                                                                                                                                                                                                                                                                                                                                                                                                                                                                                                                                                                                                                                                                                                                                                                                                                                                                                   | Omaha, US No 2 Yellow Corn             | 4.54     | 4.49     | 7.24     |
| Loose Lard, Chicago Basis     0.45     0.45     0.49       Edible Tallow, Chicago Basis     0.41     0.41     0.50       Beef Trimmings, 90% Fresh     260.00     247.00     199.00       Beef Trimmings, 50% Fresh     131.00     130.00     98.00       Aust/NZ Blend Cow 90% EC Spot     227.50     219.00     186.00       USDA Drop Credit     15.56     15.43     14.45       112A 3 Ribeye Roll, Lip-On CH     825.00     805.00     740.00       16A 3 Chuck Roll, Neck-Off CH     305.00     290.00     230.00       16B 3 Round, Top (Inside) CH     255.00     242.00     210.00       180 3 Strip Loin, Bnls, Ox1 CH     690.00     640.00     695.00       136 Coarse Ground 73%     205.00     200.00     168.00       189A 4 Loin, Tenderloin, PSMO CH     1,080.00     1,020.00     935.00       Cattle-Fax, 6-State Fed Steer Price     149.53     148.74     120.52       Select Hams 20/23     131.00     126.00     80.00       1/4 Trmd. Loins 21/dn     158.00     151.00     177.00       1/4 Trmd. L                                                                                                                                                                                                                                                                                                                                                                                                                                                                                                                                                                                                                                                                                                                                                                                                                                                                                                                                                                                                                                                                                                   | CBOT Soybean                           | 1,415.75 | 1,425.75 | 1,493.25 |
| Edible Tallow, Chicago Basis     0.41     0.41     0.50       Beef Trimmings, 90% Fresh     260.00     247.00     199.00       Beef Trimmings, 50% Fresh     131.00     130.00     98.00       Aust/NZ Blend Cow 90% EC Spot     227.50     219.00     186.00       USDA Drop Credit     15.56     15.43     14.45       112A 3 Ribeye Roll, Lip-On CH     825.00     805.00     740.00       16A 3 Chuck Roll, Neck-Off CH     305.00     290.00     230.00       168 3 Round, Top (Inside) CH     255.00     242.00     210.00       180 3 Strip Loin, Bnls, 0x1 CH     690.00     640.00     695.00       136 Coarse Ground 73%     205.00     200.00     168.00       189A 4 Loin, Tenderloin, PSMO CH     1,080.00     1,020.00     935.00       Cattle-Fax, 6-State Fed Steer Price     149.53     148.74     120.52       Select Hams 20/23     131.00     126.00     80.00       Sq Cut Bellies 14/16     164.00     158.00     177.00       1/4 Trmd. Loins 21/dn     158.00     151.00     143.00       Spareribs,                                                                                                                                                                                                                                                                                                                                                                                                                                                                                                                                                                                                                                                                                                                                                                                                                                                                                                                                                                                                                                                                                                   | NYMEX Light Crude Oil                  | 107.26   | 106.91   | 93.69    |
| Beef Trimmings, 90% Fresh     260.00     247.00     199.00       Beef Trimmings, 50% Fresh     131.00     130.00     98.00       Aust/NZ Blend Cow 90% EC Spot     227.50     219.00     186.00       USDA Drop Credit     15.56     15.43     14.45       112A 3 Ribeye Roll, Lip-On CH     825.00     805.00     740.00       16A 3 Chuck Roll, Neck-Off CH     305.00     290.00     230.00       168 3 Round, Top (Inside) CH     255.00     242.00     210.00       180 3 Strip Loin, Bnls, 0x1 CH     690.00     640.00     695.00       136 Coarse Ground 73%     205.00     200.00     168.00       189A 4 Loin, Tenderloin, PSMO CH     1,080.00     1,020.00     935.00       Cattle-Fax, 6-State Fed Steer Price     149.53     148.74     120.52       Select Hams 20/23     131.00     126.00     80.00       Sq Cut Bellies 14/16     164.00     158.00     177.00       1/4 Trmd. Loins 21/dn     158.00     151.00     143.00       Spareribs, Light, Fresh     198.00     170.00     169.00     67.00 <tr< td=""><td>Loose Lard, Chicago Basis</td><td>0.45</td><td>0.45</td><td>0.49</td></tr<>                                                                                                                                                                                                                                                                                                                                                                                                                                                                                                                                                                                                                                                                                                                                                                                                                                                                                                                                                                                                              | Loose Lard, Chicago Basis              | 0.45     | 0.45     | 0.49     |
| Beef Trimmings, 50% Fresh     131.00     130.00     98.00       Aust/NZ Blend Cow 90% EC Spot     227.50     219.00     186.00       USDA Drop Credit     15.56     15.43     14.45       112A 3 Ribeye Roll, Lip-On CH     825.00     805.00     740.00       16A 3 Chuck Roll, Neck-Off CH     305.00     290.00     230.00       168 3 Round, Top (Inside) CH     255.00     242.00     210.00       180 3 Strip Loin, Bnls, Ox1 CH     690.00     640.00     695.00       136 Coarse Ground 73%     205.00     200.00     168.00       189A 4 Loin, Tenderloin, PSMO CH     1,080.00     1,020.00     935.00       Cattle-Fax, 6-State Fed Steer Price     149.53     148.74     120.52       Select Hams 20/23     131.00     126.00     80.00       5q Cut Bellies 14/16     164.00     158.00     177.00       1/4 Tr Boston Butts 9/dn     170.00     166.00     132.00       Spareribs, Light, Fresh     198.00     170.00     159.00       Fresh Pork Trim (42%)     66.00     69.00     67.00       Fresh Pork Tr                                                                                                                                                                                                                                                                                                                                                                                                                                                                                                                                                                                                                                                                                                                                                                                                                                                                                                                                                                                                                                                                                                   | Edible Tallow, Chicago Basis           | 0.41     | 0.41     | 0.50     |
| Aust/NZ Blend Cow 90% EC Spot                                                                                                                                                                                                                                                                                                                                                                                                                                                                                                                                                                                                                                                                                                                                                                                                                                                                                                                                                                                                                                                                                                                                                                                                                                                                                                                                                                                                                                                                                                                                                                                                                                                                                                                                                                                                                                                                                                                                                                                                                                                                                                  | Beef Trimmings, 90% Fresh              | 260.00   | 247.00   | 199.00   |
| USDA Drop Credit 15.56 15.43 14.45 112A 3 Ribeye Roll, Lip-On CH 825.00 805.00 740.00 116A 3 Chuck Roll, Neck-Off CH 305.00 290.00 230.00 168 3 Round, Top (Inside) CH 255.00 242.00 210.00 180 3 Strip Loin, Bnls, 0x1 CH 690.00 640.00 695.00 136 Coarse Ground 73% 205.00 200.00 168.00 1,020.00 935.00 201.00 168.00 1,020.00 935.00 201.00 168.00 1,020.00 935.00 201.00 168.00 1,020.00 168.00 1,020.00 168.00 1,020.00 168.00 1,020.00 168.00 1,020.00 168.00 1,020.00 1,020.00 168.00 1,020.00 1,020.00 1,020.00 1,020.00 1,020.00 1,020.00 1,020.00 1,020.00 1,020.00 1,020.00 1,020.00 1,020.00 1,020.00 1,020.00 1,020.00 1,020.00 1,020.00 1,020.00 1,020.00 1,020.00 1,020.00 1,020.00 1,020.00 1,020.00 1,020.00 1,020.00 1,020.00 1,020.00 1,020.00 1,020.00 1,020.00 1,020.00 1,020.00 1,020.00 1,020.00 1,020.00 1,020.00 1,020.00 1,020.00 1,020.00 1,020.00 1,020.00 1,020.00 1,020.00 1,020.00 1,020.00 1,020.00 1,020.00 1,020.00 1,020.00 1,020.00 1,020.00 1,020.00 1,020.00 1,020.00 1,020.00 1,020.00 1,020.00 1,020.00 1,020.00 1,020.00 1,020.00 1,020.00 1,020.00 1,020.00 1,020.00 1,020.00 1,020.00 1,020.00 1,020.00 1,020.00 1,020.00 1,020.00 1,020.00 1,020.00 1,020.00 1,020.00 1,020.00 1,020.00 1,020.00 1,020.00 1,020.00 1,020.00 1,020.00 1,020.00 1,020.00 1,020.00 1,020.00 1,020.00 1,020.00 1,020.00 1,020.00 1,020.00 1,020.00 1,020.00 1,020.00 1,020.00 1,020.00 1,020.00 1,020.00 1,020.00 1,020.00 1,020.00 1,020.00 1,020.00 1,020.00 1,020.00 1,020.00 1,020.00 1,020.00 1,020.00 1,020.00 1,020.00 1,020.00 1,020.00 1,020.00 1,020.00 1,020.00 1,020.00 1,020.00 1,020.00 1,020.00 1,020.00 1,020.00 1,020.00 1,020.00 1,020.00 1,020.00 1,020.00 1,020.00 1,020.00 1,020.00 1,020.00 1,020.00 1,020.00 1,020.00 1,020.00 1,020.00 1,020.00 1,020.00 1,020.00 1,020.00 1,020.00 1,020.00 1,020.00 1,020.00 1,020.00 1,020.00 1,020.00 1,020.00 1,020.00 1,020.00 1,020.00 1,020.00 1,020.00 1,020.00 1,020.00 1,020.00 1,020.00 1,020.00 1,020.00 1,020.00 1,020.00 1,020.00 1,020.00 1,020.00 1,020.00 1,020.00 1,020.00 1,020.00 1,020.00 1,020.00 1,020.00 1,020.00 1, | Beef Trimmings, 50% Fresh              | 131.00   | 130.00   | 98.00    |
| 112A 3 Ribeye Roll, Lip-On CH   825.00   805.00   740.00     116A 3 Chuck Roll, Neck-Off CH   305.00   290.00   230.00     168 3 Round, Top (Inside) CH   255.00   242.00   210.00     180 3 Strip Loin, Bnls, 0x1 CH   690.00   640.00   695.00     136 Coarse Ground 73%   205.00   200.00   168.00     189A 4 Loin, Tenderloin, PSM0 CH   1,080.00   1,020.00   935.00     Cattle-Fax, 6-State Fed Steer Price   149.53   148.74   120.52     Select Hams 20/23   131.00   126.00   80.00     1/4 Trmd. Loins 21/dn   158.00   151.00   143.00     1/4 Trmd. Loins 21/dn   158.00   151.00   143.00     1/4 Tr Boston Butts 9/dn   170.00   166.00   132.00     Spareribs, Light, Fresh   198.00   170.00   159.00     Fresh Pork Trim (42%)   66.00   69.00   67.00     Fresh Pork Trim (72%)   136.00   345.00   290.00     Lamb Cuts, 204 Rack, 8-Rib, 7/Up   845.00   835.00   525.00     Lamb Cuts, 232 Loin Trmd 4x4   520.00   520.00   465.00  <                                                                                                                                                                                                                                                                                                                                                                                                                                                                                                                                                                                                                                                                                                                                                                                                                                                                                                                                                                                                                                                                                                                                                                    | Aust/NZ Blend Cow 90% EC Spot          | 227.50   | 219.00   | 186.00   |
| 116A 3 Chuck Roll, Neck-Off CH   305.00   290.00   230.00     168 3 Round, Top (Inside) CH   255.00   242.00   210.00     180 3 Strip Loin, Bnls, 0x1 CH   690.00   640.00   695.00     136 Coarse Ground 73%   205.00   200.00   168.00     189A 4 Loin, Tenderloin, PSMO CH   1,080.00   1,020.00   935.00     Cattle-Fax, 6-State Fed Steer Price   149.53   148.74   120.52     Select Hams 20/23   131.00   126.00   80.00     5q Cut Bellies 14/16   164.00   158.00   177.00     1/4 Trmd. Loins 21/dn   158.00   151.00   143.00     1/4 Tr Boston Butts 9/dn   170.00   166.00   132.00     Spareribs, Light, Fresh   198.00   170.00   159.00     Fresh Pork Trim (42%)   66.00   69.00   67.00     Fresh Pork Trim (72%)   136.00   130.00   90.00     Carcass Lamb Y4+55/65   345.00   345.00   295.00     Lamb Cuts, 204 Rack, 8-Rib, 7/Up   845.00   835.00   525.00     Lamb Cuts, 232 Loin Trmd 4x4   520.00   520.00   465.00                                                                                                                                                                                                                                                                                                                                                                                                                                                                                                                                                                                                                                                                                                                                                                                                                                                                                                                                                                                                                                                                                                                                                                                 | USDA Drop Credit                       | 15.56    | 15.43    | 14.45    |
| 168 3 Round, Top (Inside) CH   255.00   242.00   210.00     180 3 Strip Loin, Bnls, 0x1 CH   690.00   640.00   695.00     136 Coarse Ground 73%   205.00   200.00   168.00     189A 4 Loin, Tenderloin, PSM0 CH   1,080.00   1,020.00   935.00     Cattle-Fax, 6-State Fed Steer Price   149.53   148.74   120.52     Select Hams 20/23   131.00   126.00   80.00     Sq Cut Bellies 14/16   164.00   158.00   177.00     1/4 Trmd. Loins 21/dn   158.00   151.00   143.00     1/4 Tr Boston Butts 9/dn   170.00   166.00   132.00     Spareribs, Light, Fresh   198.00   170.00   159.00     Fresh Pork Trim (42%)   66.00   69.00   67.00     Fresh Pork Trim (72%)   136.00   130.00   90.00     Carcass Lamb Y4+55/65   345.00   345.00   295.00   220.00     Lamb Cuts, 204 Rack, 8-Rib, 7/Up   845.00   835.00   525.00     Lamb Cuts, 232 Loin Trmd 4x4   520.00   520.00   465.00     Lamb Cuts, 234 Leg, Boneless   500.00   540.00   490.00 <                                                                                                                                                                                                                                                                                                                                                                                                                                                                                                                                                                                                                                                                                                                                                                                                                                                                                                                                                                                                                                                                                                                                                                        | 112A 3 Ribeye Roll, Lip-On CH          | 825.00   | 805.00   | 740.00   |
| 180 3 Strip Loin, Bnls, 0x1 CH   690.00   640.00   695.00     136 Coarse Ground 73%   205.00   200.00   168.00     189A 4 Loin, Tenderloin, PSM0 CH   1,080.00   1,020.00   935.00     Cattle-Fax, 6-State Fed Steer Price   149.53   148.74   120.52     Select Hams 20/23   131.00   126.00   80.00     Sq Cut Bellies 14/16   164.00   158.00   177.00     1/4 Trmd. Loins 21/dn   158.00   151.00   143.00     1/4 Tr Boston Butts 9/dn   170.00   166.00   132.00     Spareribs, Light, Fresh   198.00   170.00   159.00     Fresh Pork Trim (42%)   66.00   69.00   67.00     Fresh Pork Trim (72%)   136.00   130.00   90.00     Carcass Lamb Y4+55/65   345.00   345.00   395.00   525.00     Lamb Cuts, 204 Rack, 8-Rib, 7/Up   845.00   835.00   525.00     Lamb Cuts, 232 Loin Trmd 4x4   520.00   520.00   465.00     Lamb Cuts, 234 Leg, Boneless   500.00   540.00   490.00     Carcass Veal, Hide-off, 255/315, NC   385.00   385.00   370.00 <td>116A 3 Chuck Roll, Neck-Off CH</td> <td>305.00</td> <td>290.00</td> <td>230.00</td>                                                                                                                                                                                                                                                                                                                                                                                                                                                                                                                                                                                                                                                                                                                                                                                                                                                                                                                                                                                                                                                                           | 116A 3 Chuck Roll, Neck-Off CH         | 305.00   | 290.00   | 230.00   |
| 136 Coarse Ground 73%     205.00     200.00     168.00       189A 4 Loin, Tenderloin, PSM0 CH     1,080.00     1,020.00     935.00       Cattle-Fax, 6-State Fed Steer Price     149.53     148.74     120.52       Select Hams 20/23     131.00     126.00     80.00       Sq Cut Bellies 14/16     164.00     158.00     177.00       1/4 Trmd. Loins 21/dn     158.00     151.00     143.00       1/4 Tr Boston Butts 9/dn     170.00     166.00     132.00       Spareribs, Light, Fresh     198.00     170.00     159.00       Fresh Pork Trim (42%)     66.00     69.00     67.00       Fresh Pork Trim (72%)     136.00     130.00     90.00       Carcass Lamb Y4+55/65     345.00     345.00     290.00       Lamb Cuts, 204 Rack, 8-Rib, 7/Up     845.00     835.00     525.00       Lamb Cuts, 232 Loin Trmd 4x4     520.00     520.00     465.00       Lamb Cuts, 234 Leg, Boneless     500.00     540.00     490.00       Carcass Veal, Hide-off, 255/315, NC     385.00     385.00     370.00       Veal Cuts,                                                                                                                                                                                                                                                                                                                                                                                                                                                                                                                                                                                                                                                                                                                                                                                                                                                                                                                                                                                                                                                                                                   | 168 3 Round, Top (Inside) CH           | 255.00   | 242.00   | 210.00   |
| 189A 4 Loin, Tenderloin, PSM0 CH   1,080.00   1,020.00   935.00     Cattle-Fax, 6-State Fed Steer Price   149.53   148.74   120.52     Select Hams 20/23   131.00   126.00   80.00     Sq Cut Bellies 14/16   164.00   158.00   177.00     1/4 Trmd. Loins 21/dn   158.00   151.00   143.00     1/4 Tr Boston Butts 9/dn   170.00   166.00   132.00     Spareribs, Light, Fresh   198.00   170.00   159.00     Fresh Pork Trim (42%)   66.00   69.00   67.00     Fresh Pork Trim (72%)   136.00   130.00   90.00     Carcass Lamb Y4+55/65   345.00   345.00   290.00     Lamb Cuts, 204 Rack, 8-Rib, 7/Up   845.00   835.00   525.00     Lamb Cuts, 205 Shoulder, Cross Cut   295.00   295.00   220.00     Lamb Cuts, 232 Loin Trmd 4x4   520.00   520.00   490.00     Carcass Veal, Hide-off, 255/315, NC   385.00   385.00   370.00     Veal Cuts, 306 Hotel Rack, 7-Rib 14/20   975.00   975.00   890.00     Veal Cuts, 310 Shoulder Clod 14/20   650.00   650.00   650.0                                                                                                                                                                                                                                                                                                                                                                                                                                                                                                                                                                                                                                                                                                                                                                                                                                                                                                                                                                                                                                                                                                                                                  | 180 3 Strip Loin, Bnls, 0x1 CH         | 690.00   | 640.00   | 695.00   |
| Cattle-Fax, 6-State Fed Steer Price     149.53     148.74     120.52       Select Hams 20/23     131.00     126.00     80.00       Sq Cut Bellies 14/16     164.00     158.00     177.00       1/4 Trmd. Loins 21/dn     158.00     151.00     143.00       1/4 Tr Boston Butts 9/dn     170.00     166.00     132.00       Spareribs, Light, Fresh     198.00     170.00     159.00       Fresh Pork Trim (42%)     66.00     69.00     67.00       Fresh Pork Trim (72%)     136.00     130.00     90.00       Carcass Lamb Y4+55/65     345.00     345.00     290.00       Lamb Cuts, 204 Rack, 8-Rib, 7/Up     845.00     835.00     525.00       Lamb Cuts, 206 Shoulder, Cross Cut     295.00     295.00     220.00       Lamb Cuts, 232 Loin Trmd 4x4     520.00     540.00     490.00       Carcass Veal, Hide-off, 255/315, NC     385.00     385.00     370.00       Veal Cuts, 306 Hotel Rack, 7-Rib 14/20     975.00     975.00     890.00       Veal Cuts, 310 Shoulder Clod 14/20     650.00     650.00     650.00     630.00 </td <td>136 Coarse Ground 73%</td> <td>205.00</td> <td>200.00</td> <td>168.00</td>                                                                                                                                                                                                                                                                                                                                                                                                                                                                                                                                                                                                                                                                                                                                                                                                                                                                                                                                                                                                | 136 Coarse Ground 73%                  | 205.00   | 200.00   | 168.00   |
| Select Hams 20/23     131.00     126.00     80.00       Sq Cut Bellies 14/16     164.00     158.00     177.00       1/4 Trmd. Loins 21/dn     158.00     151.00     143.00       1/4 Tr Boston Butts 9/dn     170.00     166.00     132.00       Spareribs, Light, Fresh     198.00     170.00     159.00       Fresh Pork Trim (42%)     66.00     69.00     67.00       Fresh Pork Trim (72%)     136.00     130.00     90.00       Carcass Lamb Y4+55/65     345.00     345.00     290.00       Lamb Cuts, 204 Rack, 8-Rib, 7/Up     845.00     835.00     525.00       Lamb Cuts, 232 Loin Trmd 4x4     520.00     520.00     465.00       Lamb Cuts, 234 Leg, Boneless     500.00     540.00     490.00       Carcass Veal, Hide-off, 255/315, NC     385.00     385.00     370.00       Veal Cuts, 310 Shoulder Clod 14/20     650.00     650.00     650.00     650.00     650.00                                                                                                                                                                                                                                                                                                                                                                                                                                                                                                                                                                                                                                                                                                                                                                                                                                                                                                                                                                                                                                                                                                                                                                                                                                        | 189A 4 Loin, Tenderloin, PSMO CH       | 1,080.00 | 1,020.00 | 935.00   |
| Sq Cut Bellies 14/16     164.00     158.00     177.00       1/4 Trmd. Loins 21/dn     158.00     151.00     143.00       1/4 Tr Boston Butts 9/dn     170.00     166.00     132.00       Spareribs, Light, Fresh     198.00     170.00     159.00       Fresh Pork Trim (42%)     66.00     69.00     67.00       Fresh Pork Trim (72%)     136.00     130.00     90.00       Carcass Lamb Y4+55/65     345.00     345.00     290.00       Lamb Cuts, 204 Rack, 8-Rib, 7/Up     845.00     835.00     525.00       Lamb Cuts, 206 Shoulder, Cross Cut     295.00     295.00     220.00       Lamb Cuts, 232 Loin Trmd 4x4     520.00     520.00     465.00       Lamb Cuts, 234 Leg, Boneless     500.00     540.00     490.00       Carcass Veal, Hide-off, 255/315, NC     385.00     385.00     370.00       Veal Cuts, 306 Hotel Rack, 7-Rib 14/20     975.00     975.00     650.00     650.00     650.00     650.00     650.00     650.00     650.00     650.00     650.00     650.00     650.00     650.00     650.00                                                                                                                                                                                                                                                                                                                                                                                                                                                                                                                                                                                                                                                                                                                                                                                                                                                                                                                                                                                                                                                                                                    | Cattle-Fax, 6-State Fed Steer Price    | 149.53   | 148.74   | 120.52   |
| 1/4 Trmd. Loins 21/dn   158.00   151.00   143.00     1/4 Tr Boston Butts 9/dn   170.00   166.00   132.00     Spareribs, Light, Fresh   198.00   170.00   159.00     Fresh Pork Trim (42%)   66.00   69.00   67.00     Fresh Pork Trim (72%)   136.00   130.00   90.00     Carcass Lamb Y4+55/65   345.00   345.00   290.00     Lamb Cuts, 204 Rack, 8-Rib, 7/Up   845.00   835.00   525.00     Lamb Cuts, 206 Shoulder, Cross Cut   295.00   295.00   220.00     Lamb Cuts, 232 Loin Trmd 4x4   520.00   520.00   465.00     Lamb Cuts, 234 Leg, Boneless   500.00   540.00   490.00     Carcass Veal, Hide-off, 255/315, NC   385.00   385.00   370.00     Veal Cuts, 306 Hotel Rack, 7-Rib 14/20   975.00   975.00   890.00     Veal Cuts, 310 Shoulder Clod 14/20   650.00   650.00   630.00                                                                                                                                                                                                                                                                                                                                                                                                                                                                                                                                                                                                                                                                                                                                                                                                                                                                                                                                                                                                                                                                                                                                                                                                                                                                                                                                | Select Hams 20/23                      | 131.00   | 126.00   | 80.00    |
| 1/4 Tr Boston Butts 9/dn   170.00   166.00   132.00     Spareribs, Light, Fresh   198.00   170.00   159.00     Fresh Pork Trim (42%)   66.00   69.00   67.00     Fresh Pork Trim (72%)   136.00   130.00   90.00     Carcass Lamb Y4+55/65   345.00   345.00   290.00     Lamb Cuts, 204 Rack, 8-Rib, 7/Up   845.00   835.00   525.00     Lamb Cuts, 206 Shoulder, Cross Cut   295.00   295.00   220.00     Lamb Cuts, 232 Loin Trmd 4x4   520.00   520.00   465.00     Lamb Cuts, 234 Leg, Boneless   500.00   540.00   490.00     Carcass Veal, Hide-off, 255/315, NC   385.00   385.00   370.00     Veal Cuts, 306 Hotel Rack, 7-Rib 14/20   975.00   975.00   890.00     Veal Cuts, 310 Shoulder Clod 14/20   650.00   650.00   630.00                                                                                                                                                                                                                                                                                                                                                                                                                                                                                                                                                                                                                                                                                                                                                                                                                                                                                                                                                                                                                                                                                                                                                                                                                                                                                                                                                                                     | Sq Cut Bellies 14/16                   | 164.00   | 158.00   | 177.00   |
| Spareribs, Light, Fresh     198.00     170.00     159.00       Fresh Pork Trim (42%)     66.00     69.00     67.00       Fresh Pork Trim (72%)     136.00     130.00     90.00       Carcass Lamb Y4+55/65     345.00     345.00     290.00       Lamb Cuts, 204 Rack, 8-Rib, 7/Up     845.00     835.00     525.00       Lamb Cuts, 206 Shoulder, Cross Cut     295.00     295.00     220.00       Lamb Cuts, 232 Loin Trmd 4x4     520.00     520.00     465.00       Lamb Cuts, 234 Leg, Boneless     500.00     540.00     490.00       Carcass Veal, Hide-off, 255/315, NC     385.00     385.00     370.00       Veal Cuts, 306 Hotel Rack, 7-Rib 14/20     975.00     975.00     890.00       Veal Cuts, 310 Shoulder Clod 14/20     650.00     650.00     630.00                                                                                                                                                                                                                                                                                                                                                                                                                                                                                                                                                                                                                                                                                                                                                                                                                                                                                                                                                                                                                                                                                                                                                                                                                                                                                                                                                       | 1/4 Trmd. Loins 21/dn                  | 158.00   | 151.00   | 143.00   |
| Fresh Pork Trim (42%)     66.00     69.00     67.00       Fresh Pork Trim (72%)     136.00     130.00     90.00       Carcass Lamb Y4+55/65     345.00     345.00     290.00       Lamb Cuts, 204 Rack, 8-Rib, 7/Up     845.00     835.00     525.00       Lamb Cuts, 206 Shoulder, Cross Cut     295.00     295.00     220.00       Lamb Cuts, 232 Loin Trmd 4x4     520.00     520.00     465.00       Lamb Cuts, 234 Leg, Boneless     500.00     540.00     490.00       Carcass Veal, Hide-off, 255/315, NC     385.00     385.00     370.00       Veal Cuts, 306 Hotel Rack, 7-Rib 14/20     975.00     975.00     890.00       Veal Cuts, 310 Shoulder Clod 14/20     650.00     650.00     630.00                                                                                                                                                                                                                                                                                                                                                                                                                                                                                                                                                                                                                                                                                                                                                                                                                                                                                                                                                                                                                                                                                                                                                                                                                                                                                                                                                                                                                      | 1/4 Tr Boston Butts 9/dn               | 170.00   | 166.00   | 132.00   |
| Fresh Pork Trim (72%)     136.00     130.00     90.00       Carcass Lamb Y4+55/65     345.00     345.00     290.00       Lamb Cuts, 204 Rack, 8-Rib, 7/Up     845.00     835.00     525.00       Lamb Cuts, 206 Shoulder, Cross Cut     295.00     295.00     220.00       Lamb Cuts, 232 Loin Trmd 4x4     520.00     520.00     465.00       Lamb Cuts, 234 Leg, Boneless     500.00     540.00     490.00       Carcass Veal, Hide-off, 255/315, NC     385.00     385.00     370.00       Veal Cuts, 306 Hotel Rack, 7-Rib 14/20     975.00     975.00     890.00       Veal Cuts, 310 Shoulder Clod 14/20     650.00     650.00     630.00                                                                                                                                                                                                                                                                                                                                                                                                                                                                                                                                                                                                                                                                                                                                                                                                                                                                                                                                                                                                                                                                                                                                                                                                                                                                                                                                                                                                                                                                                | Spareribs, Light, Fresh                | 198.00   | 170.00   | 159.00   |
| Carcass Lamb Y4+55/65   345.00   345.00   290.00     Lamb Cuts, 204 Rack, 8-Rib, 7/Up   845.00   835.00   525.00     Lamb Cuts, 206 Shoulder, Cross Cut   295.00   295.00   220.00     Lamb Cuts, 232 Loin Trmd 4x4   520.00   520.00   465.00     Lamb Cuts, 234 Leg, Boneless   500.00   540.00   490.00     Carcass Veal, Hide-off, 255/315, NC   385.00   385.00   370.00     Veal Cuts, 306 Hotel Rack, 7-Rib 14/20   975.00   975.00   890.00     Veal Cuts, 310 Shoulder Clod 14/20   650.00   650.00   630.00                                                                                                                                                                                                                                                                                                                                                                                                                                                                                                                                                                                                                                                                                                                                                                                                                                                                                                                                                                                                                                                                                                                                                                                                                                                                                                                                                                                                                                                                                                                                                                                                          | Fresh Pork Trim (42%)                  | 66.00    | 69.00    | 67.00    |
| Lamb Cuts, 204 Rack, 8-Rib, 7/Up   845.00   835.00   525.00     Lamb Cuts, 206 Shoulder, Cross Cut   295.00   295.00   220.00     Lamb Cuts, 232 Loin Trmd 4x4   520.00   520.00   465.00     Lamb Cuts, 234 Leg, Boneless   500.00   540.00   490.00     Carcass Veal, Hide-off, 255/315, NC   385.00   385.00   370.00     Veal Cuts, 306 Hotel Rack, 7-Rib 14/20   975.00   975.00   890.00     Veal Cuts, 310 Shoulder Clod 14/20   650.00   650.00   630.00                                                                                                                                                                                                                                                                                                                                                                                                                                                                                                                                                                                                                                                                                                                                                                                                                                                                                                                                                                                                                                                                                                                                                                                                                                                                                                                                                                                                                                                                                                                                                                                                                                                               | Fresh Pork Trim (72%)                  | 136.00   | 130.00   | 90.00    |
| Lamb Cuts, 206 Shoulder, Cross Cut   295.00   295.00   220.00     Lamb Cuts, 232 Loin Trmd 4x4   520.00   520.00   465.00     Lamb Cuts, 234 Leg, Boneless   500.00   540.00   490.00     Carcass Veal, Hide-off, 255/315, NC   385.00   385.00   370.00     Veal Cuts, 306 Hotel Rack, 7-Rib 14/20   975.00   975.00   890.00     Veal Cuts, 310 Shoulder Clod 14/20   650.00   650.00   650.00   630.00                                                                                                                                                                                                                                                                                                                                                                                                                                                                                                                                                                                                                                                                                                                                                                                                                                                                                                                                                                                                                                                                                                                                                                                                                                                                                                                                                                                                                                                                                                                                                                                                                                                                                                                      | Carcass Lamb Y4+55/65                  | 345.00   | 345.00   | 290.00   |
| Lamb Cuts, 232 Loin Trmd 4x4   520.00   520.00   465.00     Lamb Cuts, 234 Leg, Boneless   500.00   540.00   490.00     Carcass Veal, Hide-off, 255/315, NC   385.00   385.00   370.00     Veal Cuts, 306 Hotel Rack, 7-Rib 14/20   975.00   975.00   890.00     Veal Cuts, 310 Shoulder Clod 14/20   650.00   650.00   650.00   630.00                                                                                                                                                                                                                                                                                                                                                                                                                                                                                                                                                                                                                                                                                                                                                                                                                                                                                                                                                                                                                                                                                                                                                                                                                                                                                                                                                                                                                                                                                                                                                                                                                                                                                                                                                                                        | Lamb Cuts, 204 Rack, 8-Rib, 7/Up       | 845.00   | 835.00   | 525.00   |
| Lamb Cuts, 234 Leg, Boneless   500.00   540.00   490.00     Carcass Veal, Hide-off, 255/315, NC   385.00   385.00   370.00     Veal Cuts, 306 Hotel Rack, 7-Rib 14/20   975.00   975.00   890.00     Veal Cuts, 310 Shoulder Clod 14/20   650.00   650.00   630.00                                                                                                                                                                                                                                                                                                                                                                                                                                                                                                                                                                                                                                                                                                                                                                                                                                                                                                                                                                                                                                                                                                                                                                                                                                                                                                                                                                                                                                                                                                                                                                                                                                                                                                                                                                                                                                                             | Lamb Cuts, 206 Shoulder, Cross Cut     | 295.00   | 295.00   | 220.00   |
| Carcass Veal, Hide-off, 255/315, NC   385.00   385.00   370.00     Veal Cuts, 306 Hotel Rack, 7-Rib 14/20   975.00   975.00   890.00     Veal Cuts, 310 Shoulder Clod 14/20   650.00   650.00   630.00                                                                                                                                                                                                                                                                                                                                                                                                                                                                                                                                                                                                                                                                                                                                                                                                                                                                                                                                                                                                                                                                                                                                                                                                                                                                                                                                                                                                                                                                                                                                                                                                                                                                                                                                                                                                                                                                                                                         | Lamb Cuts, 232 Loin Trmd 4x4           | 520.00   | 520.00   | 465.00   |
| Veal Cuts, 306 Hotel Rack, 7-Rib 14/20   975.00   975.00   890.00     Veal Cuts, 310 Shoulder Clod 14/20   650.00   650.00   630.00                                                                                                                                                                                                                                                                                                                                                                                                                                                                                                                                                                                                                                                                                                                                                                                                                                                                                                                                                                                                                                                                                                                                                                                                                                                                                                                                                                                                                                                                                                                                                                                                                                                                                                                                                                                                                                                                                                                                                                                            | Lamb Cuts, 234 Leg, Boneless           | 500.00   | 540.00   | 490.00   |
| Veal Cuts, 310 Shoulder Clod 14/20 <b>650.00</b> 650.00 630.00                                                                                                                                                                                                                                                                                                                                                                                                                                                                                                                                                                                                                                                                                                                                                                                                                                                                                                                                                                                                                                                                                                                                                                                                                                                                                                                                                                                                                                                                                                                                                                                                                                                                                                                                                                                                                                                                                                                                                                                                                                                                 | Carcass Veal, Hide-off, 255/315, NC    | 385.00   | 385.00   | 370.00   |
| '                                                                                                                                                                                                                                                                                                                                                                                                                                                                                                                                                                                                                                                                                                                                                                                                                                                                                                                                                                                                                                                                                                                                                                                                                                                                                                                                                                                                                                                                                                                                                                                                                                                                                                                                                                                                                                                                                                                                                                                                                                                                                                                              | Veal Cuts, 306 Hotel Rack, 7-Rib 14/20 | 975.00   | 975.00   | 890.00   |
| Veal Cuts, 332 Loin, 4x4 Trim 12/18 675.00 675.00 650.00                                                                                                                                                                                                                                                                                                                                                                                                                                                                                                                                                                                                                                                                                                                                                                                                                                                                                                                                                                                                                                                                                                                                                                                                                                                                                                                                                                                                                                                                                                                                                                                                                                                                                                                                                                                                                                                                                                                                                                                                                                                                       | Veal Cuts, 310 Shoulder Clod 14/20     | 650.00   | 650.00   | 630.00   |
|                                                                                                                                                                                                                                                                                                                                                                                                                                                                                                                                                                                                                                                                                                                                                                                                                                                                                                                                                                                                                                                                                                                                                                                                                                                                                                                                                                                                                                                                                                                                                                                                                                                                                                                                                                                                                                                                                                                                                                                                                                                                                                                                | Veal Cuts, 332 Loin, 4x4 Trim 12/18    | 675.00   | 675.00   | 650.00   |
| Veal Cuts, 348A Leg, TBS 3-Pc 24/32 <b>1,150.00</b> 1,150.00 1,060.00                                                                                                                                                                                                                                                                                                                                                                                                                                                                                                                                                                                                                                                                                                                                                                                                                                                                                                                                                                                                                                                                                                                                                                                                                                                                                                                                                                                                                                                                                                                                                                                                                                                                                                                                                                                                                                                                                                                                                                                                                                                          | Veal Cuts, 348A Leg, TBS 3-Pc 24/32    | 1,150.00 | 1,150.00 | 1,060.00 |