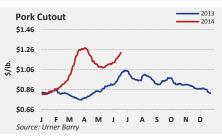

# POWERED BY URNER BARRY'S COMTELL®

Friday, June 20, 2014 Number 25- Volume 07

| Week     Week     Year       Omaha, US No 2 Yellow Corn     4.54     4.49     7.24       CBOT Soybean     1,415.75     1,425.75     1,493.25       NYMEX Light Crude Oil     107.26     106.91     93.69       Loose Lard, Chicago Basis     0.45     0.45     0.49       Edible Tallow, Chicago Basis     0.41     0.41     0.50       Beef Trimmings, 90% Fresh     260.00     247.00     199.00       Beef Trimmings, 50% Fresh     131.00     130.00     98.00       Aust/NZ Blend Cow 90% EC Spot     227.50     219.00     186.00       USDA Drop Credit     15.56     15.43     14.45       112A 3 Ribeye Roll, Lip-On CH     825.00     805.00     740.00       116A 3 Chuck Roll, Neck-Off CH     305.00     290.00     230.00       168 3 Round, Top (Inside) CH     255.00     242.00     210.00       180 3 Strip Loin, Bnls, Ox1 CH     690.00     640.00     695.00       180 3 Strip Loin, Bnls, Ox1 CH     1,080.00     1,020.00     935.00       Cattle-Fax, 6-State Fed Steer Price     149.53                                                                                                                                                                                                                                                                                                                                                                                                                                                                                                                                                                                                                                                                                                                                                                                                                                                                                                                                                                                                                                                                                                               | WEEKLY COMMODI                         | TY AT A  | GLAN     | CE       |
|--------------------------------------------------------------------------------------------------------------------------------------------------------------------------------------------------------------------------------------------------------------------------------------------------------------------------------------------------------------------------------------------------------------------------------------------------------------------------------------------------------------------------------------------------------------------------------------------------------------------------------------------------------------------------------------------------------------------------------------------------------------------------------------------------------------------------------------------------------------------------------------------------------------------------------------------------------------------------------------------------------------------------------------------------------------------------------------------------------------------------------------------------------------------------------------------------------------------------------------------------------------------------------------------------------------------------------------------------------------------------------------------------------------------------------------------------------------------------------------------------------------------------------------------------------------------------------------------------------------------------------------------------------------------------------------------------------------------------------------------------------------------------------------------------------------------------------------------------------------------------------------------------------------------------------------------------------------------------------------------------------------------------------------------------------------------------------------------------------------------------------|----------------------------------------|----------|----------|----------|
| Omaha, US No 2 Yellow Corn     4.54     4.49     7.24       CBOT Soybean     1,415.75     1,425.75     1,493.25       NYMEX Light Crude Oil     107.26     106.91     93.69       Loose Lard, Chicago Basis     0.45     0.45     0.49       Edible Tallow, Chicago Basis     0.41     0.41     0.50       Beef Trimmings, 90% Fresh     260.00     247.00     199.00       Beef Trimmings, 50% Fresh     131.00     130.00     98.00       Aust/NZ Blend Cow 90% EC Spot     227.50     219.00     186.00       USDA Drop Credit     15.56     15.43     14.45       112A 3 Ribeye Roll, Lip-On CH     825.00     805.00     740.00       16A 3 Chuck Roll, Neck-Off CH     305.00     290.00     230.00       16B 3 Round, Top (Inside) CH     255.00     242.00     210.00       180 3 Strip Loin, Bnls, Ox1 CH     690.00     640.00     695.00       180 3 Strip Loin, Enderloin, PSMO CH     1,080.00     1,020.00     935.00       Cattle-Fax, 6-State Fed Steer Price     149.53     148.74     120.52       Select                                                                                                                                                                                                                                                                                                                                                                                                                                                                                                                                                                                                                                                                                                                                                                                                                                                                                                                                                                                                                                                                                                    |                                        |          |          |          |
| CBOT Soybean     1,415.75     1,425.75     1,493.25       NYMEX Light Crude Oil     107.26     106.91     93.69       Loose Lard, Chicago Basis     0.45     0.45     0.49       Edible Tallow, Chicago Basis     0.41     0.41     0.50       Beef Trimmings, 90% Fresh     260.00     247.00     199.00       Beef Trimmings, 50% Fresh     131.00     130.00     98.00       Aust/NZ Blend Cow 90% EC Spot     227.50     219.00     186.00       USDA Drop Credit     15.56     15.43     14.45       112A 3 Ribeye Roll, Lip-On CH     825.00     805.00     740.00       168 3 Round, Top (Inside) CH     255.00     290.00     230.00       168 3 Round, Top (Inside) CH     255.00     242.00     210.00       180 3 Strip Loin, Bnls, Ox1 CH     690.00     640.00     695.00       180 A Loin, Tenderloin, PSMO CH     1,080.00     1,020.00     935.00       Cattle-Fax, 6-State Fed Steer Price     149.53     148.74     120.52       Select Hams 20/23     131.00     126.00     80.00       5q Cut Bellies 14                                                                                                                                                                                                                                                                                                                                                                                                                                                                                                                                                                                                                                                                                                                                                                                                                                                                                                                                                                                                                                                                                                   |                                        | Week     | Week     | Year     |
| NYMEX Light Crude 0il     107.26     106.91     93.69       Loose Lard, Chicago Basis     0.45     0.45     0.49       Edible Tallow, Chicago Basis     0.41     0.41     0.50       Beef Trimmings, 90% Fresh     260.00     247.00     199.00       Beef Trimmings, 50% Fresh     131.00     130.00     98.00       Aust/NZ Blend Cow 90% EC Spot     227.50     219.00     186.00       USDA Drop Credit     15.56     15.43     14.45       112A 3 Ribeye Roll, Lip-On CH     825.00     805.00     740.00       168 3 Round, Top (Inside) CH     255.00     242.00     210.00       180 3 Strip Loin, Bnls, Ox1 CH     690.00     640.00     695.00       180 A Loin, Tenderloin, PSMO CH     1,080.00     1,020.00     935.00       Cattle-Fax, 6-State Fed Steer Price     149.53     148.74     120.52       Select Hams 20/23     131.00     126.00     80.00       Sq Cut Bellies 14/16     164.00     158.00     177.00       1/4 Tr Boston Butts 9/dn     170.00     166.00     132.00       Spareribs, Light, F                                                                                                                                                                                                                                                                                                                                                                                                                                                                                                                                                                                                                                                                                                                                                                                                                                                                                                                                                                                                                                                                                                   | Omaha, US No 2 Yellow Corn             | 4.54     | 4.49     | 7.24     |
| Loose Lard, Chicago Basis     0.45     0.45     0.49       Edible Tallow, Chicago Basis     0.41     0.41     0.50       Beef Trimmings, 90% Fresh     260.00     247.00     199.00       Beef Trimmings, 50% Fresh     131.00     130.00     98.00       Aust/NZ Blend Cow 90% EC Spot     227.50     219.00     186.00       USDA Drop Credit     15.56     15.43     14.45       112A 3 Ribeye Roll, Lip-On CH     825.00     805.00     740.00       16A 3 Chuck Roll, Neck-Off CH     305.00     290.00     230.00       16B 3 Round, Top (Inside) CH     255.00     242.00     210.00       180 3 Strip Loin, Bnls, Ox1 CH     690.00     640.00     695.00       136 Coarse Ground 73%     205.00     200.00     168.00       189A 4 Loin, Tenderloin, PSMO CH     1,080.00     1,020.00     935.00       Cattle-Fax, 6-State Fed Steer Price     149.53     148.74     120.52       Select Hams 20/23     131.00     126.00     80.00       1/4 Trmd. Loins 21/dn     158.00     151.00     177.00       1/4 Trmd. L                                                                                                                                                                                                                                                                                                                                                                                                                                                                                                                                                                                                                                                                                                                                                                                                                                                                                                                                                                                                                                                                                                   | CBOT Soybean                           | 1,415.75 | 1,425.75 | 1,493.25 |
| Edible Tallow, Chicago Basis     0.41     0.41     0.50       Beef Trimmings, 90% Fresh     260.00     247.00     199.00       Beef Trimmings, 50% Fresh     131.00     130.00     98.00       Aust/NZ Blend Cow 90% EC Spot     227.50     219.00     186.00       USDA Drop Credit     15.56     15.43     14.45       112A 3 Ribeye Roll, Lip-On CH     825.00     805.00     740.00       16A 3 Chuck Roll, Neck-Off CH     305.00     290.00     230.00       168 3 Round, Top (Inside) CH     255.00     242.00     210.00       180 3 Strip Loin, Bnls, 0x1 CH     690.00     640.00     695.00       136 Coarse Ground 73%     205.00     200.00     168.00       189A 4 Loin, Tenderloin, PSMO CH     1,080.00     1,020.00     935.00       Cattle-Fax, 6-State Fed Steer Price     149.53     148.74     120.52       Select Hams 20/23     131.00     126.00     80.00       Sq Cut Bellies 14/16     164.00     158.00     177.00       1/4 Trmd. Loins 21/dn     158.00     151.00     143.00       Spareribs,                                                                                                                                                                                                                                                                                                                                                                                                                                                                                                                                                                                                                                                                                                                                                                                                                                                                                                                                                                                                                                                                                                   | NYMEX Light Crude Oil                  | 107.26   | 106.91   | 93.69    |
| Beef Trimmings, 90% Fresh     260.00     247.00     199.00       Beef Trimmings, 50% Fresh     131.00     130.00     98.00       Aust/NZ Blend Cow 90% EC Spot     227.50     219.00     186.00       USDA Drop Credit     15.56     15.43     14.45       112A 3 Ribeye Roll, Lip-On CH     825.00     805.00     740.00       16A 3 Chuck Roll, Neck-Off CH     305.00     290.00     230.00       168 3 Round, Top (Inside) CH     255.00     242.00     210.00       180 3 Strip Loin, Bnls, 0x1 CH     690.00     640.00     695.00       136 Coarse Ground 73%     205.00     200.00     168.00       189A 4 Loin, Tenderloin, PSMO CH     1,080.00     1,020.00     935.00       Cattle-Fax, 6-State Fed Steer Price     149.53     148.74     120.52       Select Hams 20/23     131.00     126.00     80.00       Sq Cut Bellies 14/16     164.00     158.00     177.00       1/4 Trmd. Loins 21/dn     158.00     151.00     143.00       Spareribs, Light, Fresh     198.00     170.00     169.00     67.00 <tr< td=""><td>Loose Lard, Chicago Basis</td><td>0.45</td><td>0.45</td><td>0.49</td></tr<>                                                                                                                                                                                                                                                                                                                                                                                                                                                                                                                                                                                                                                                                                                                                                                                                                                                                                                                                                                                                              | Loose Lard, Chicago Basis              | 0.45     | 0.45     | 0.49     |
| Beef Trimmings, 50% Fresh     131.00     130.00     98.00       Aust/NZ Blend Cow 90% EC Spot     227.50     219.00     186.00       USDA Drop Credit     15.56     15.43     14.45       112A 3 Ribeye Roll, Lip-On CH     825.00     805.00     740.00       16A 3 Chuck Roll, Neck-Off CH     305.00     290.00     230.00       168 3 Round, Top (Inside) CH     255.00     242.00     210.00       180 3 Strip Loin, Bnls, Ox1 CH     690.00     640.00     695.00       136 Coarse Ground 73%     205.00     200.00     168.00       189A 4 Loin, Tenderloin, PSMO CH     1,080.00     1,020.00     935.00       Cattle-Fax, 6-State Fed Steer Price     149.53     148.74     120.52       Select Hams 20/23     131.00     126.00     80.00       5q Cut Bellies 14/16     164.00     158.00     177.00       1/4 Tr Boston Butts 9/dn     170.00     166.00     132.00       Spareribs, Light, Fresh     198.00     170.00     159.00       Fresh Pork Trim (42%)     66.00     69.00     67.00       Fresh Pork Tr                                                                                                                                                                                                                                                                                                                                                                                                                                                                                                                                                                                                                                                                                                                                                                                                                                                                                                                                                                                                                                                                                                   | Edible Tallow, Chicago Basis           | 0.41     | 0.41     | 0.50     |
| Aust/NZ Blend Cow 90% EC Spot                                                                                                                                                                                                                                                                                                                                                                                                                                                                                                                                                                                                                                                                                                                                                                                                                                                                                                                                                                                                                                                                                                                                                                                                                                                                                                                                                                                                                                                                                                                                                                                                                                                                                                                                                                                                                                                                                                                                                                                                                                                                                                  | Beef Trimmings, 90% Fresh              | 260.00   | 247.00   | 199.00   |
| USDA Drop Credit 15.56 15.43 14.45 112A 3 Ribeye Roll, Lip-On CH 825.00 805.00 740.00 116A 3 Chuck Roll, Neck-Off CH 305.00 290.00 230.00 168 3 Round, Top (Inside) CH 255.00 242.00 210.00 180 3 Strip Loin, Bnls, 0x1 CH 690.00 640.00 695.00 136 Coarse Ground 73% 205.00 200.00 168.00 1,020.00 935.00 201.00 168.00 1,020.00 935.00 201.00 168.00 1,020.00 935.00 201.00 168.00 1,020.00 168.00 1,020.00 168.00 1,020.00 168.00 1,020.00 168.00 1,020.00 168.00 1,020.00 1,020.00 168.00 1,020.00 1,020.00 1,020.00 1,020.00 1,020.00 1,020.00 1,020.00 1,020.00 1,020.00 1,020.00 1,020.00 1,020.00 1,020.00 1,020.00 1,020.00 1,020.00 1,020.00 1,020.00 1,020.00 1,020.00 1,020.00 1,020.00 1,020.00 1,020.00 1,020.00 1,020.00 1,020.00 1,020.00 1,020.00 1,020.00 1,020.00 1,020.00 1,020.00 1,020.00 1,020.00 1,020.00 1,020.00 1,020.00 1,020.00 1,020.00 1,020.00 1,020.00 1,020.00 1,020.00 1,020.00 1,020.00 1,020.00 1,020.00 1,020.00 1,020.00 1,020.00 1,020.00 1,020.00 1,020.00 1,020.00 1,020.00 1,020.00 1,020.00 1,020.00 1,020.00 1,020.00 1,020.00 1,020.00 1,020.00 1,020.00 1,020.00 1,020.00 1,020.00 1,020.00 1,020.00 1,020.00 1,020.00 1,020.00 1,020.00 1,020.00 1,020.00 1,020.00 1,020.00 1,020.00 1,020.00 1,020.00 1,020.00 1,020.00 1,020.00 1,020.00 1,020.00 1,020.00 1,020.00 1,020.00 1,020.00 1,020.00 1,020.00 1,020.00 1,020.00 1,020.00 1,020.00 1,020.00 1,020.00 1,020.00 1,020.00 1,020.00 1,020.00 1,020.00 1,020.00 1,020.00 1,020.00 1,020.00 1,020.00 1,020.00 1,020.00 1,020.00 1,020.00 1,020.00 1,020.00 1,020.00 1,020.00 1,020.00 1,020.00 1,020.00 1,020.00 1,020.00 1,020.00 1,020.00 1,020.00 1,020.00 1,020.00 1,020.00 1,020.00 1,020.00 1,020.00 1,020.00 1,020.00 1,020.00 1,020.00 1,020.00 1,020.00 1,020.00 1,020.00 1,020.00 1,020.00 1,020.00 1,020.00 1,020.00 1,020.00 1,020.00 1,020.00 1,020.00 1,020.00 1,020.00 1,020.00 1,020.00 1,020.00 1,020.00 1,020.00 1,020.00 1,020.00 1,020.00 1,020.00 1,020.00 1,020.00 1,020.00 1,020.00 1,020.00 1,020.00 1,020.00 1,020.00 1,020.00 1,020.00 1,020.00 1,020.00 1,020.00 1,020.00 1,020.00 1,020.00 1, | Beef Trimmings, 50% Fresh              | 131.00   | 130.00   | 98.00    |
| 112A 3 Ribeye Roll, Lip-On CH   825.00   805.00   740.00     116A 3 Chuck Roll, Neck-Off CH   305.00   290.00   230.00     168 3 Round, Top (Inside) CH   255.00   242.00   210.00     180 3 Strip Loin, Bnls, 0x1 CH   690.00   640.00   695.00     136 Coarse Ground 73%   205.00   200.00   168.00     189A 4 Loin, Tenderloin, PSM0 CH   1,080.00   1,020.00   935.00     Cattle-Fax, 6-State Fed Steer Price   149.53   148.74   120.52     Select Hams 20/23   131.00   126.00   80.00     1/4 Trmd. Loins 21/dn   158.00   151.00   143.00     1/4 Trmd. Loins 21/dn   158.00   151.00   143.00     1/4 Tr Boston Butts 9/dn   170.00   166.00   132.00     Spareribs, Light, Fresh   198.00   170.00   159.00     Fresh Pork Trim (42%)   66.00   69.00   67.00     Fresh Pork Trim (72%)   136.00   345.00   290.00     Lamb Cuts, 204 Rack, 8-Rib, 7/Up   845.00   835.00   525.00     Lamb Cuts, 232 Loin Trmd 4x4   520.00   520.00   465.00  <                                                                                                                                                                                                                                                                                                                                                                                                                                                                                                                                                                                                                                                                                                                                                                                                                                                                                                                                                                                                                                                                                                                                                                    | Aust/NZ Blend Cow 90% EC Spot          | 227.50   | 219.00   | 186.00   |
| 116A 3 Chuck Roll, Neck-Off CH   305.00   290.00   230.00     168 3 Round, Top (Inside) CH   255.00   242.00   210.00     180 3 Strip Loin, Bnls, 0x1 CH   690.00   640.00   695.00     136 Coarse Ground 73%   205.00   200.00   168.00     189A 4 Loin, Tenderloin, PSMO CH   1,080.00   1,020.00   935.00     Cattle-Fax, 6-State Fed Steer Price   149.53   148.74   120.52     Select Hams 20/23   131.00   126.00   80.00     5q Cut Bellies 14/16   164.00   158.00   177.00     1/4 Trmd. Loins 21/dn   158.00   151.00   143.00     1/4 Tr Boston Butts 9/dn   170.00   166.00   132.00     Spareribs, Light, Fresh   198.00   170.00   159.00     Fresh Pork Trim (42%)   66.00   69.00   67.00     Fresh Pork Trim (72%)   136.00   130.00   90.00     Carcass Lamb Y4+55/65   345.00   345.00   295.00     Lamb Cuts, 204 Rack, 8-Rib, 7/Up   845.00   835.00   525.00     Lamb Cuts, 232 Loin Trmd 4x4   520.00   520.00   465.00                                                                                                                                                                                                                                                                                                                                                                                                                                                                                                                                                                                                                                                                                                                                                                                                                                                                                                                                                                                                                                                                                                                                                                                 | USDA Drop Credit                       | 15.56    | 15.43    | 14.45    |
| 168 3 Round, Top (Inside) CH   255.00   242.00   210.00     180 3 Strip Loin, Bnls, 0x1 CH   690.00   640.00   695.00     136 Coarse Ground 73%   205.00   200.00   168.00     189A 4 Loin, Tenderloin, PSM0 CH   1,080.00   1,020.00   935.00     Cattle-Fax, 6-State Fed Steer Price   149.53   148.74   120.52     Select Hams 20/23   131.00   126.00   80.00     Sq Cut Bellies 14/16   164.00   158.00   177.00     1/4 Trmd. Loins 21/dn   158.00   151.00   143.00     1/4 Tr Boston Butts 9/dn   170.00   166.00   132.00     Spareribs, Light, Fresh   198.00   170.00   159.00     Fresh Pork Trim (42%)   66.00   69.00   67.00     Fresh Pork Trim (72%)   136.00   130.00   90.00     Carcass Lamb Y4+55/65   345.00   345.00   295.00   220.00     Lamb Cuts, 204 Rack, 8-Rib, 7/Up   845.00   835.00   525.00     Lamb Cuts, 232 Loin Trmd 4x4   520.00   520.00   465.00     Lamb Cuts, 234 Leg, Boneless   500.00   540.00   490.00 <                                                                                                                                                                                                                                                                                                                                                                                                                                                                                                                                                                                                                                                                                                                                                                                                                                                                                                                                                                                                                                                                                                                                                                        | 112A 3 Ribeye Roll, Lip-On CH          | 825.00   | 805.00   | 740.00   |
| 180 3 Strip Loin, Bnls, 0x1 CH   690.00   640.00   695.00     136 Coarse Ground 73%   205.00   200.00   168.00     189A 4 Loin, Tenderloin, PSM0 CH   1,080.00   1,020.00   935.00     Cattle-Fax, 6-State Fed Steer Price   149.53   148.74   120.52     Select Hams 20/23   131.00   126.00   80.00     Sq Cut Bellies 14/16   164.00   158.00   177.00     1/4 Trmd. Loins 21/dn   158.00   151.00   143.00     1/4 Tr Boston Butts 9/dn   170.00   166.00   132.00     Spareribs, Light, Fresh   198.00   170.00   159.00     Fresh Pork Trim (42%)   66.00   69.00   67.00     Fresh Pork Trim (72%)   136.00   130.00   90.00     Carcass Lamb Y4+55/65   345.00   345.00   395.00   525.00     Lamb Cuts, 204 Rack, 8-Rib, 7/Up   845.00   835.00   525.00     Lamb Cuts, 232 Loin Trmd 4x4   520.00   520.00   465.00     Lamb Cuts, 234 Leg, Boneless   500.00   540.00   490.00     Carcass Veal, Hide-off, 255/315, NC   385.00   385.00   370.00 <td>116A 3 Chuck Roll, Neck-Off CH</td> <td>305.00</td> <td>290.00</td> <td>230.00</td>                                                                                                                                                                                                                                                                                                                                                                                                                                                                                                                                                                                                                                                                                                                                                                                                                                                                                                                                                                                                                                                                           | 116A 3 Chuck Roll, Neck-Off CH         | 305.00   | 290.00   | 230.00   |
| 136 Coarse Ground 73%     205.00     200.00     168.00       189A 4 Loin, Tenderloin, PSM0 CH     1,080.00     1,020.00     935.00       Cattle-Fax, 6-State Fed Steer Price     149.53     148.74     120.52       Select Hams 20/23     131.00     126.00     80.00       Sq Cut Bellies 14/16     164.00     158.00     177.00       1/4 Trmd. Loins 21/dn     158.00     151.00     143.00       1/4 Tr Boston Butts 9/dn     170.00     166.00     132.00       Spareribs, Light, Fresh     198.00     170.00     159.00       Fresh Pork Trim (42%)     66.00     69.00     67.00       Fresh Pork Trim (72%)     136.00     130.00     90.00       Carcass Lamb Y4+55/65     345.00     345.00     290.00       Lamb Cuts, 204 Rack, 8-Rib, 7/Up     845.00     835.00     525.00       Lamb Cuts, 232 Loin Trmd 4x4     520.00     520.00     465.00       Lamb Cuts, 234 Leg, Boneless     500.00     540.00     490.00       Carcass Veal, Hide-off, 255/315, NC     385.00     385.00     370.00       Veal Cuts,                                                                                                                                                                                                                                                                                                                                                                                                                                                                                                                                                                                                                                                                                                                                                                                                                                                                                                                                                                                                                                                                                                   | 168 3 Round, Top (Inside) CH           | 255.00   | 242.00   | 210.00   |
| 189A 4 Loin, Tenderloin, PSM0 CH   1,080.00   1,020.00   935.00     Cattle-Fax, 6-State Fed Steer Price   149.53   148.74   120.52     Select Hams 20/23   131.00   126.00   80.00     Sq Cut Bellies 14/16   164.00   158.00   177.00     1/4 Trmd. Loins 21/dn   158.00   151.00   143.00     1/4 Tr Boston Butts 9/dn   170.00   166.00   132.00     Spareribs, Light, Fresh   198.00   170.00   159.00     Fresh Pork Trim (42%)   66.00   69.00   67.00     Fresh Pork Trim (72%)   136.00   130.00   90.00     Carcass Lamb Y4+55/65   345.00   345.00   290.00     Lamb Cuts, 204 Rack, 8-Rib, 7/Up   845.00   835.00   525.00     Lamb Cuts, 205 Shoulder, Cross Cut   295.00   295.00   220.00     Lamb Cuts, 232 Loin Trmd 4x4   520.00   520.00   490.00     Carcass Veal, Hide-off, 255/315, NC   385.00   385.00   370.00     Veal Cuts, 306 Hotel Rack, 7-Rib 14/20   975.00   975.00   890.00     Veal Cuts, 310 Shoulder Clod 14/20   650.00   650.00   650.0                                                                                                                                                                                                                                                                                                                                                                                                                                                                                                                                                                                                                                                                                                                                                                                                                                                                                                                                                                                                                                                                                                                                                  | 180 3 Strip Loin, Bnls, 0x1 CH         | 690.00   | 640.00   | 695.00   |
| Cattle-Fax, 6-State Fed Steer Price     149.53     148.74     120.52       Select Hams 20/23     131.00     126.00     80.00       Sq Cut Bellies 14/16     164.00     158.00     177.00       1/4 Trmd. Loins 21/dn     158.00     151.00     143.00       1/4 Tr Boston Butts 9/dn     170.00     166.00     132.00       Spareribs, Light, Fresh     198.00     170.00     159.00       Fresh Pork Trim (42%)     66.00     69.00     67.00       Fresh Pork Trim (72%)     136.00     130.00     90.00       Carcass Lamb Y4+55/65     345.00     345.00     290.00       Lamb Cuts, 204 Rack, 8-Rib, 7/Up     845.00     835.00     525.00       Lamb Cuts, 206 Shoulder, Cross Cut     295.00     295.00     220.00       Lamb Cuts, 232 Loin Trmd 4x4     520.00     540.00     490.00       Carcass Veal, Hide-off, 255/315, NC     385.00     385.00     370.00       Veal Cuts, 306 Hotel Rack, 7-Rib 14/20     975.00     975.00     890.00       Veal Cuts, 310 Shoulder Clod 14/20     650.00     650.00     650.00     630.00 </td <td>136 Coarse Ground 73%</td> <td>205.00</td> <td>200.00</td> <td>168.00</td>                                                                                                                                                                                                                                                                                                                                                                                                                                                                                                                                                                                                                                                                                                                                                                                                                                                                                                                                                                                                | 136 Coarse Ground 73%                  | 205.00   | 200.00   | 168.00   |
| Select Hams 20/23     131.00     126.00     80.00       Sq Cut Bellies 14/16     164.00     158.00     177.00       1/4 Trmd. Loins 21/dn     158.00     151.00     143.00       1/4 Tr Boston Butts 9/dn     170.00     166.00     132.00       Spareribs, Light, Fresh     198.00     170.00     159.00       Fresh Pork Trim (42%)     66.00     69.00     67.00       Fresh Pork Trim (72%)     136.00     130.00     90.00       Carcass Lamb Y4+55/65     345.00     345.00     290.00       Lamb Cuts, 204 Rack, 8-Rib, 7/Up     845.00     835.00     525.00       Lamb Cuts, 232 Loin Trmd 4x4     520.00     520.00     465.00       Lamb Cuts, 234 Leg, Boneless     500.00     540.00     490.00       Carcass Veal, Hide-off, 255/315, NC     385.00     385.00     370.00       Veal Cuts, 310 Shoulder Clod 14/20     650.00     650.00     650.00     650.00     650.00                                                                                                                                                                                                                                                                                                                                                                                                                                                                                                                                                                                                                                                                                                                                                                                                                                                                                                                                                                                                                                                                                                                                                                                                                                        | 189A 4 Loin, Tenderloin, PSMO CH       | 1,080.00 | 1,020.00 | 935.00   |
| Sq Cut Bellies 14/16     164.00     158.00     177.00       1/4 Trmd. Loins 21/dn     158.00     151.00     143.00       1/4 Tr Boston Butts 9/dn     170.00     166.00     132.00       Spareribs, Light, Fresh     198.00     170.00     159.00       Fresh Pork Trim (42%)     66.00     69.00     67.00       Fresh Pork Trim (72%)     136.00     130.00     90.00       Carcass Lamb Y4+55/65     345.00     345.00     290.00       Lamb Cuts, 204 Rack, 8-Rib, 7/Up     845.00     835.00     525.00       Lamb Cuts, 206 Shoulder, Cross Cut     295.00     295.00     220.00       Lamb Cuts, 232 Loin Trmd 4x4     520.00     520.00     465.00       Lamb Cuts, 234 Leg, Boneless     500.00     540.00     490.00       Carcass Veal, Hide-off, 255/315, NC     385.00     385.00     370.00       Veal Cuts, 306 Hotel Rack, 7-Rib 14/20     975.00     975.00     650.00     650.00     650.00     650.00     650.00     650.00     650.00     650.00     650.00     650.00     650.00     650.00     650.00                                                                                                                                                                                                                                                                                                                                                                                                                                                                                                                                                                                                                                                                                                                                                                                                                                                                                                                                                                                                                                                                                                    | Cattle-Fax, 6-State Fed Steer Price    | 149.53   | 148.74   | 120.52   |
| 1/4 Trmd. Loins 21/dn   158.00   151.00   143.00     1/4 Tr Boston Butts 9/dn   170.00   166.00   132.00     Spareribs, Light, Fresh   198.00   170.00   159.00     Fresh Pork Trim (42%)   66.00   69.00   67.00     Fresh Pork Trim (72%)   136.00   130.00   90.00     Carcass Lamb Y4+55/65   345.00   345.00   290.00     Lamb Cuts, 204 Rack, 8-Rib, 7/Up   845.00   835.00   525.00     Lamb Cuts, 206 Shoulder, Cross Cut   295.00   295.00   220.00     Lamb Cuts, 232 Loin Trmd 4x4   520.00   520.00   465.00     Lamb Cuts, 234 Leg, Boneless   500.00   540.00   490.00     Carcass Veal, Hide-off, 255/315, NC   385.00   385.00   370.00     Veal Cuts, 306 Hotel Rack, 7-Rib 14/20   975.00   975.00   890.00     Veal Cuts, 310 Shoulder Clod 14/20   650.00   650.00   630.00                                                                                                                                                                                                                                                                                                                                                                                                                                                                                                                                                                                                                                                                                                                                                                                                                                                                                                                                                                                                                                                                                                                                                                                                                                                                                                                                | Select Hams 20/23                      | 131.00   | 126.00   | 80.00    |
| 1/4 Tr Boston Butts 9/dn   170.00   166.00   132.00     Spareribs, Light, Fresh   198.00   170.00   159.00     Fresh Pork Trim (42%)   66.00   69.00   67.00     Fresh Pork Trim (72%)   136.00   130.00   90.00     Carcass Lamb Y4+55/65   345.00   345.00   290.00     Lamb Cuts, 204 Rack, 8-Rib, 7/Up   845.00   835.00   525.00     Lamb Cuts, 206 Shoulder, Cross Cut   295.00   295.00   220.00     Lamb Cuts, 232 Loin Trmd 4x4   520.00   520.00   465.00     Lamb Cuts, 234 Leg, Boneless   500.00   540.00   490.00     Carcass Veal, Hide-off, 255/315, NC   385.00   385.00   370.00     Veal Cuts, 306 Hotel Rack, 7-Rib 14/20   975.00   975.00   890.00     Veal Cuts, 310 Shoulder Clod 14/20   650.00   650.00   630.00                                                                                                                                                                                                                                                                                                                                                                                                                                                                                                                                                                                                                                                                                                                                                                                                                                                                                                                                                                                                                                                                                                                                                                                                                                                                                                                                                                                     | Sq Cut Bellies 14/16                   | 164.00   | 158.00   | 177.00   |
| Spareribs, Light, Fresh     198.00     170.00     159.00       Fresh Pork Trim (42%)     66.00     69.00     67.00       Fresh Pork Trim (72%)     136.00     130.00     90.00       Carcass Lamb Y4+55/65     345.00     345.00     290.00       Lamb Cuts, 204 Rack, 8-Rib, 7/Up     845.00     835.00     525.00       Lamb Cuts, 206 Shoulder, Cross Cut     295.00     295.00     220.00       Lamb Cuts, 232 Loin Trmd 4x4     520.00     520.00     465.00       Lamb Cuts, 234 Leg, Boneless     500.00     540.00     490.00       Carcass Veal, Hide-off, 255/315, NC     385.00     385.00     370.00       Veal Cuts, 306 Hotel Rack, 7-Rib 14/20     975.00     975.00     890.00       Veal Cuts, 310 Shoulder Clod 14/20     650.00     650.00     630.00                                                                                                                                                                                                                                                                                                                                                                                                                                                                                                                                                                                                                                                                                                                                                                                                                                                                                                                                                                                                                                                                                                                                                                                                                                                                                                                                                       | 1/4 Trmd. Loins 21/dn                  | 158.00   | 151.00   | 143.00   |
| Fresh Pork Trim (42%)     66.00     69.00     67.00       Fresh Pork Trim (72%)     136.00     130.00     90.00       Carcass Lamb Y4+55/65     345.00     345.00     290.00       Lamb Cuts, 204 Rack, 8-Rib, 7/Up     845.00     835.00     525.00       Lamb Cuts, 206 Shoulder, Cross Cut     295.00     295.00     220.00       Lamb Cuts, 232 Loin Trmd 4x4     520.00     520.00     465.00       Lamb Cuts, 234 Leg, Boneless     500.00     540.00     490.00       Carcass Veal, Hide-off, 255/315, NC     385.00     385.00     370.00       Veal Cuts, 306 Hotel Rack, 7-Rib 14/20     975.00     975.00     890.00       Veal Cuts, 310 Shoulder Clod 14/20     650.00     650.00     630.00                                                                                                                                                                                                                                                                                                                                                                                                                                                                                                                                                                                                                                                                                                                                                                                                                                                                                                                                                                                                                                                                                                                                                                                                                                                                                                                                                                                                                      | 1/4 Tr Boston Butts 9/dn               | 170.00   | 166.00   | 132.00   |
| Fresh Pork Trim (72%)     136.00     130.00     90.00       Carcass Lamb Y4+55/65     345.00     345.00     290.00       Lamb Cuts, 204 Rack, 8-Rib, 7/Up     845.00     835.00     525.00       Lamb Cuts, 206 Shoulder, Cross Cut     295.00     295.00     220.00       Lamb Cuts, 232 Loin Trmd 4x4     520.00     520.00     465.00       Lamb Cuts, 234 Leg, Boneless     500.00     540.00     490.00       Carcass Veal, Hide-off, 255/315, NC     385.00     385.00     370.00       Veal Cuts, 306 Hotel Rack, 7-Rib 14/20     975.00     975.00     890.00       Veal Cuts, 310 Shoulder Clod 14/20     650.00     650.00     630.00                                                                                                                                                                                                                                                                                                                                                                                                                                                                                                                                                                                                                                                                                                                                                                                                                                                                                                                                                                                                                                                                                                                                                                                                                                                                                                                                                                                                                                                                                | Spareribs, Light, Fresh                | 198.00   | 170.00   | 159.00   |
| Carcass Lamb Y4+55/65   345.00   345.00   290.00     Lamb Cuts, 204 Rack, 8-Rib, 7/Up   845.00   835.00   525.00     Lamb Cuts, 206 Shoulder, Cross Cut   295.00   295.00   220.00     Lamb Cuts, 232 Loin Trmd 4x4   520.00   520.00   465.00     Lamb Cuts, 234 Leg, Boneless   500.00   540.00   490.00     Carcass Veal, Hide-off, 255/315, NC   385.00   385.00   370.00     Veal Cuts, 306 Hotel Rack, 7-Rib 14/20   975.00   975.00   890.00     Veal Cuts, 310 Shoulder Clod 14/20   650.00   650.00   630.00                                                                                                                                                                                                                                                                                                                                                                                                                                                                                                                                                                                                                                                                                                                                                                                                                                                                                                                                                                                                                                                                                                                                                                                                                                                                                                                                                                                                                                                                                                                                                                                                          | Fresh Pork Trim (42%)                  | 66.00    | 69.00    | 67.00    |
| Lamb Cuts, 204 Rack, 8-Rib, 7/Up   845.00   835.00   525.00     Lamb Cuts, 206 Shoulder, Cross Cut   295.00   295.00   220.00     Lamb Cuts, 232 Loin Trmd 4x4   520.00   520.00   465.00     Lamb Cuts, 234 Leg, Boneless   500.00   540.00   490.00     Carcass Veal, Hide-off, 255/315, NC   385.00   385.00   370.00     Veal Cuts, 306 Hotel Rack, 7-Rib 14/20   975.00   975.00   890.00     Veal Cuts, 310 Shoulder Clod 14/20   650.00   650.00   630.00                                                                                                                                                                                                                                                                                                                                                                                                                                                                                                                                                                                                                                                                                                                                                                                                                                                                                                                                                                                                                                                                                                                                                                                                                                                                                                                                                                                                                                                                                                                                                                                                                                                               | Fresh Pork Trim (72%)                  | 136.00   | 130.00   | 90.00    |
| Lamb Cuts, 206 Shoulder, Cross Cut   295.00   295.00   220.00     Lamb Cuts, 232 Loin Trmd 4x4   520.00   520.00   465.00     Lamb Cuts, 234 Leg, Boneless   500.00   540.00   490.00     Carcass Veal, Hide-off, 255/315, NC   385.00   385.00   370.00     Veal Cuts, 306 Hotel Rack, 7-Rib 14/20   975.00   975.00   890.00     Veal Cuts, 310 Shoulder Clod 14/20   650.00   650.00   650.00   630.00                                                                                                                                                                                                                                                                                                                                                                                                                                                                                                                                                                                                                                                                                                                                                                                                                                                                                                                                                                                                                                                                                                                                                                                                                                                                                                                                                                                                                                                                                                                                                                                                                                                                                                                      | Carcass Lamb Y4+55/65                  | 345.00   | 345.00   | 290.00   |
| Lamb Cuts, 232 Loin Trmd 4x4   520.00   520.00   465.00     Lamb Cuts, 234 Leg, Boneless   500.00   540.00   490.00     Carcass Veal, Hide-off, 255/315, NC   385.00   385.00   370.00     Veal Cuts, 306 Hotel Rack, 7-Rib 14/20   975.00   975.00   890.00     Veal Cuts, 310 Shoulder Clod 14/20   650.00   650.00   650.00   630.00                                                                                                                                                                                                                                                                                                                                                                                                                                                                                                                                                                                                                                                                                                                                                                                                                                                                                                                                                                                                                                                                                                                                                                                                                                                                                                                                                                                                                                                                                                                                                                                                                                                                                                                                                                                        | Lamb Cuts, 204 Rack, 8-Rib, 7/Up       | 845.00   | 835.00   | 525.00   |
| Lamb Cuts, 234 Leg, Boneless   500.00   540.00   490.00     Carcass Veal, Hide-off, 255/315, NC   385.00   385.00   370.00     Veal Cuts, 306 Hotel Rack, 7-Rib 14/20   975.00   975.00   890.00     Veal Cuts, 310 Shoulder Clod 14/20   650.00   650.00   630.00                                                                                                                                                                                                                                                                                                                                                                                                                                                                                                                                                                                                                                                                                                                                                                                                                                                                                                                                                                                                                                                                                                                                                                                                                                                                                                                                                                                                                                                                                                                                                                                                                                                                                                                                                                                                                                                             | Lamb Cuts, 206 Shoulder, Cross Cut     | 295.00   | 295.00   | 220.00   |
| Carcass Veal, Hide-off, 255/315, NC   385.00   385.00   370.00     Veal Cuts, 306 Hotel Rack, 7-Rib 14/20   975.00   975.00   890.00     Veal Cuts, 310 Shoulder Clod 14/20   650.00   650.00   630.00                                                                                                                                                                                                                                                                                                                                                                                                                                                                                                                                                                                                                                                                                                                                                                                                                                                                                                                                                                                                                                                                                                                                                                                                                                                                                                                                                                                                                                                                                                                                                                                                                                                                                                                                                                                                                                                                                                                         | Lamb Cuts, 232 Loin Trmd 4x4           | 520.00   | 520.00   | 465.00   |
| Veal Cuts, 306 Hotel Rack, 7-Rib 14/20   975.00   975.00   890.00     Veal Cuts, 310 Shoulder Clod 14/20   650.00   650.00   630.00                                                                                                                                                                                                                                                                                                                                                                                                                                                                                                                                                                                                                                                                                                                                                                                                                                                                                                                                                                                                                                                                                                                                                                                                                                                                                                                                                                                                                                                                                                                                                                                                                                                                                                                                                                                                                                                                                                                                                                                            | Lamb Cuts, 234 Leg, Boneless           | 500.00   | 540.00   | 490.00   |
| Veal Cuts, 310 Shoulder Clod 14/20 <b>650.00</b> 650.00 630.00                                                                                                                                                                                                                                                                                                                                                                                                                                                                                                                                                                                                                                                                                                                                                                                                                                                                                                                                                                                                                                                                                                                                                                                                                                                                                                                                                                                                                                                                                                                                                                                                                                                                                                                                                                                                                                                                                                                                                                                                                                                                 | Carcass Veal, Hide-off, 255/315, NC    | 385.00   | 385.00   | 370.00   |
| '                                                                                                                                                                                                                                                                                                                                                                                                                                                                                                                                                                                                                                                                                                                                                                                                                                                                                                                                                                                                                                                                                                                                                                                                                                                                                                                                                                                                                                                                                                                                                                                                                                                                                                                                                                                                                                                                                                                                                                                                                                                                                                                              | Veal Cuts, 306 Hotel Rack, 7-Rib 14/20 | 975.00   | 975.00   | 890.00   |
| Veal Cuts, 332 Loin, 4x4 Trim 12/18 675.00 675.00 650.00                                                                                                                                                                                                                                                                                                                                                                                                                                                                                                                                                                                                                                                                                                                                                                                                                                                                                                                                                                                                                                                                                                                                                                                                                                                                                                                                                                                                                                                                                                                                                                                                                                                                                                                                                                                                                                                                                                                                                                                                                                                                       | Veal Cuts, 310 Shoulder Clod 14/20     | 650.00   | 650.00   | 630.00   |
|                                                                                                                                                                                                                                                                                                                                                                                                                                                                                                                                                                                                                                                                                                                                                                                                                                                                                                                                                                                                                                                                                                                                                                                                                                                                                                                                                                                                                                                                                                                                                                                                                                                                                                                                                                                                                                                                                                                                                                                                                                                                                                                                | Veal Cuts, 332 Loin, 4x4 Trim 12/18    | 675.00   | 675.00   | 650.00   |
| Veal Cuts, 348A Leg, TBS 3-Pc 24/32 <b>1,150.00</b> 1,150.00 1,060.00                                                                                                                                                                                                                                                                                                                                                                                                                                                                                                                                                                                                                                                                                                                                                                                                                                                                                                                                                                                                                                                                                                                                                                                                                                                                                                                                                                                                                                                                                                                                                                                                                                                                                                                                                                                                                                                                                                                                                                                                                                                          | Veal Cuts, 348A Leg, TBS 3-Pc 24/32    | 1,150.00 | 1,150.00 | 1,060.00 |