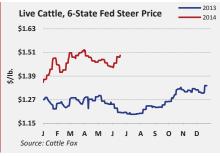

# POWERED BY URNER BARRY'S COMTELL®

Friday, June 20, 2014 Number 25- Volume 07

| Week     Week     Year       Omaha, US No 2 Yellow Corn     4.54     4.49     7.24       CBOT Soybean     1,415.75     1,425.75     1,493.25       NYMEX Light Crude Oil     107.26     106.91     93.69       Loose Lard, Chicago Basis     0.45     0.45     0.49       Edible Tallow, Chicago Basis     0.41     0.41     0.50       Beef Trimmings, 90% Fresh     260.00     247.00     199.00       Beef Trimmings, 50% Fresh     131.00     130.00     98.00       Aust/NZ Blend Cow 90% EC Spot     227.50     219.00     186.00       USDA Drop Credit     15.56     15.43     14.45       112A 3 Ribeye Roll, Lip-On CH     825.00     805.00     740.00       116A 3 Chuck Roll, Neck-Off CH     305.00     290.00     230.00       168 3 Round, Top (Inside) CH     255.00     242.00     210.00       180 3 Strip Loin, Bnls, Ox1 CH     690.00     640.00     695.00       180 3 Strip Loin, Bnls, Ox1 CH     1,080.00     1,020.00     935.00       Cattle-Fax, 6-State Fed Steer Price     149.53                                                                                                                                                                                                                                                                                                                                                                                                                                                                                                                                                                                                                                                                                                                                                                                                                                                                                                                                                                                                                                                                                                               | WEEKLY COMMODI                         | TY AT A  | GLAN     | CE       |
|--------------------------------------------------------------------------------------------------------------------------------------------------------------------------------------------------------------------------------------------------------------------------------------------------------------------------------------------------------------------------------------------------------------------------------------------------------------------------------------------------------------------------------------------------------------------------------------------------------------------------------------------------------------------------------------------------------------------------------------------------------------------------------------------------------------------------------------------------------------------------------------------------------------------------------------------------------------------------------------------------------------------------------------------------------------------------------------------------------------------------------------------------------------------------------------------------------------------------------------------------------------------------------------------------------------------------------------------------------------------------------------------------------------------------------------------------------------------------------------------------------------------------------------------------------------------------------------------------------------------------------------------------------------------------------------------------------------------------------------------------------------------------------------------------------------------------------------------------------------------------------------------------------------------------------------------------------------------------------------------------------------------------------------------------------------------------------------------------------------------------------|----------------------------------------|----------|----------|----------|
| Omaha, US No 2 Yellow Corn     4.54     4.49     7.24       CBOT Soybean     1,415.75     1,425.75     1,493.25       NYMEX Light Crude Oil     107.26     106.91     93.69       Loose Lard, Chicago Basis     0.45     0.45     0.49       Edible Tallow, Chicago Basis     0.41     0.41     0.50       Beef Trimmings, 90% Fresh     260.00     247.00     199.00       Beef Trimmings, 50% Fresh     131.00     130.00     98.00       Aust/NZ Blend Cow 90% EC Spot     227.50     219.00     186.00       USDA Drop Credit     15.56     15.43     14.45       112A 3 Ribeye Roll, Lip-On CH     825.00     805.00     740.00       16A 3 Chuck Roll, Neck-Off CH     305.00     290.00     230.00       16B 3 Round, Top (Inside) CH     255.00     242.00     210.00       180 3 Strip Loin, Bnls, Ox1 CH     690.00     640.00     695.00       180 3 Strip Loin, Enderloin, PSMO CH     1,080.00     1,020.00     935.00       Cattle-Fax, 6-State Fed Steer Price     149.53     148.74     120.52       Select                                                                                                                                                                                                                                                                                                                                                                                                                                                                                                                                                                                                                                                                                                                                                                                                                                                                                                                                                                                                                                                                                                    |                                        |          |          |          |
| CBOT Soybean     1,415.75     1,425.75     1,493.25       NYMEX Light Crude Oil     107.26     106.91     93.69       Loose Lard, Chicago Basis     0.45     0.45     0.49       Edible Tallow, Chicago Basis     0.41     0.41     0.50       Beef Trimmings, 90% Fresh     260.00     247.00     199.00       Beef Trimmings, 50% Fresh     131.00     130.00     98.00       Aust/NZ Blend Cow 90% EC Spot     227.50     219.00     186.00       USDA Drop Credit     15.56     15.43     14.45       112A 3 Ribeye Roll, Lip-On CH     825.00     805.00     740.00       168 3 Round, Top (Inside) CH     255.00     290.00     230.00       168 3 Round, Top (Inside) CH     255.00     242.00     210.00       180 3 Strip Loin, Bnls, Ox1 CH     690.00     640.00     695.00       180 A Loin, Tenderloin, PSMO CH     1,080.00     1,020.00     935.00       Cattle-Fax, 6-State Fed Steer Price     149.53     148.74     120.52       Select Hams 20/23     131.00     126.00     80.00       5q Cut Bellies 14                                                                                                                                                                                                                                                                                                                                                                                                                                                                                                                                                                                                                                                                                                                                                                                                                                                                                                                                                                                                                                                                                                   |                                        | Week     | Week     | Year     |
| NYMEX Light Crude 0il     107.26     106.91     93.69       Loose Lard, Chicago Basis     0.45     0.45     0.49       Edible Tallow, Chicago Basis     0.41     0.41     0.50       Beef Trimmings, 90% Fresh     260.00     247.00     199.00       Beef Trimmings, 50% Fresh     131.00     130.00     98.00       Aust/NZ Blend Cow 90% EC Spot     227.50     219.00     186.00       USDA Drop Credit     15.56     15.43     14.45       112A 3 Ribeye Roll, Lip-On CH     825.00     805.00     740.00       168 3 Round, Top (Inside) CH     255.00     242.00     210.00       180 3 Strip Loin, Bnls, Ox1 CH     690.00     640.00     695.00       180 A Loin, Tenderloin, PSMO CH     1,080.00     1,020.00     935.00       Cattle-Fax, 6-State Fed Steer Price     149.53     148.74     120.52       Select Hams 20/23     131.00     126.00     80.00       Sq Cut Bellies 14/16     164.00     158.00     177.00       1/4 Tr Boston Butts 9/dn     170.00     166.00     132.00       Spareribs, Light, F                                                                                                                                                                                                                                                                                                                                                                                                                                                                                                                                                                                                                                                                                                                                                                                                                                                                                                                                                                                                                                                                                                   | Omaha, US No 2 Yellow Corn             | 4.54     | 4.49     | 7.24     |
| Loose Lard, Chicago Basis     0.45     0.45     0.49       Edible Tallow, Chicago Basis     0.41     0.41     0.50       Beef Trimmings, 90% Fresh     260.00     247.00     199.00       Beef Trimmings, 50% Fresh     131.00     130.00     98.00       Aust/NZ Blend Cow 90% EC Spot     227.50     219.00     186.00       USDA Drop Credit     15.56     15.43     14.45       112A 3 Ribeye Roll, Lip-On CH     825.00     805.00     740.00       16A 3 Chuck Roll, Neck-Off CH     305.00     290.00     230.00       16B 3 Round, Top (Inside) CH     255.00     242.00     210.00       180 3 Strip Loin, Bnls, Ox1 CH     690.00     640.00     695.00       136 Coarse Ground 73%     205.00     200.00     168.00       189A 4 Loin, Tenderloin, PSMO CH     1,080.00     1,020.00     935.00       Cattle-Fax, 6-State Fed Steer Price     149.53     148.74     120.52       Select Hams 20/23     131.00     126.00     80.00       1/4 Trmd. Loins 21/dn     158.00     151.00     177.00       1/4 Trmd. L                                                                                                                                                                                                                                                                                                                                                                                                                                                                                                                                                                                                                                                                                                                                                                                                                                                                                                                                                                                                                                                                                                   | CBOT Soybean                           | 1,415.75 | 1,425.75 | 1,493.25 |
| Edible Tallow, Chicago Basis     0.41     0.41     0.50       Beef Trimmings, 90% Fresh     260.00     247.00     199.00       Beef Trimmings, 50% Fresh     131.00     130.00     98.00       Aust/NZ Blend Cow 90% EC Spot     227.50     219.00     186.00       USDA Drop Credit     15.56     15.43     14.45       112A 3 Ribeye Roll, Lip-On CH     825.00     805.00     740.00       16A 3 Chuck Roll, Neck-Off CH     305.00     290.00     230.00       168 3 Round, Top (Inside) CH     255.00     242.00     210.00       180 3 Strip Loin, Bnls, 0x1 CH     690.00     640.00     695.00       136 Coarse Ground 73%     205.00     200.00     168.00       189A 4 Loin, Tenderloin, PSMO CH     1,080.00     1,020.00     935.00       Cattle-Fax, 6-State Fed Steer Price     149.53     148.74     120.52       Select Hams 20/23     131.00     126.00     80.00       Sq Cut Bellies 14/16     164.00     158.00     177.00       1/4 Trmd. Loins 21/dn     158.00     151.00     143.00       Spareribs,                                                                                                                                                                                                                                                                                                                                                                                                                                                                                                                                                                                                                                                                                                                                                                                                                                                                                                                                                                                                                                                                                                   | NYMEX Light Crude Oil                  | 107.26   | 106.91   | 93.69    |
| Beef Trimmings, 90% Fresh     260.00     247.00     199.00       Beef Trimmings, 50% Fresh     131.00     130.00     98.00       Aust/NZ Blend Cow 90% EC Spot     227.50     219.00     186.00       USDA Drop Credit     15.56     15.43     14.45       112A 3 Ribeye Roll, Lip-On CH     825.00     805.00     740.00       16A 3 Chuck Roll, Neck-Off CH     305.00     290.00     230.00       168 3 Round, Top (Inside) CH     255.00     242.00     210.00       180 3 Strip Loin, Bnls, 0x1 CH     690.00     640.00     695.00       136 Coarse Ground 73%     205.00     200.00     168.00       189A 4 Loin, Tenderloin, PSMO CH     1,080.00     1,020.00     935.00       Cattle-Fax, 6-State Fed Steer Price     149.53     148.74     120.52       Select Hams 20/23     131.00     126.00     80.00       Sq Cut Bellies 14/16     164.00     158.00     177.00       1/4 Trmd. Loins 21/dn     158.00     151.00     143.00       Spareribs, Light, Fresh     198.00     170.00     169.00     67.00 <tr< td=""><td>Loose Lard, Chicago Basis</td><td>0.45</td><td>0.45</td><td>0.49</td></tr<>                                                                                                                                                                                                                                                                                                                                                                                                                                                                                                                                                                                                                                                                                                                                                                                                                                                                                                                                                                                                              | Loose Lard, Chicago Basis              | 0.45     | 0.45     | 0.49     |
| Beef Trimmings, 50% Fresh     131.00     130.00     98.00       Aust/NZ Blend Cow 90% EC Spot     227.50     219.00     186.00       USDA Drop Credit     15.56     15.43     14.45       112A 3 Ribeye Roll, Lip-On CH     825.00     805.00     740.00       16A 3 Chuck Roll, Neck-Off CH     305.00     290.00     230.00       168 3 Round, Top (Inside) CH     255.00     242.00     210.00       180 3 Strip Loin, Bnls, Ox1 CH     690.00     640.00     695.00       136 Coarse Ground 73%     205.00     200.00     168.00       189A 4 Loin, Tenderloin, PSMO CH     1,080.00     1,020.00     935.00       Cattle-Fax, 6-State Fed Steer Price     149.53     148.74     120.52       Select Hams 20/23     131.00     126.00     80.00       5q Cut Bellies 14/16     164.00     158.00     177.00       1/4 Tr Boston Butts 9/dn     170.00     166.00     132.00       Spareribs, Light, Fresh     198.00     170.00     159.00       Fresh Pork Trim (42%)     66.00     69.00     67.00       Fresh Pork Tr                                                                                                                                                                                                                                                                                                                                                                                                                                                                                                                                                                                                                                                                                                                                                                                                                                                                                                                                                                                                                                                                                                   | Edible Tallow, Chicago Basis           | 0.41     | 0.41     | 0.50     |
| Aust/NZ Blend Cow 90% EC Spot                                                                                                                                                                                                                                                                                                                                                                                                                                                                                                                                                                                                                                                                                                                                                                                                                                                                                                                                                                                                                                                                                                                                                                                                                                                                                                                                                                                                                                                                                                                                                                                                                                                                                                                                                                                                                                                                                                                                                                                                                                                                                                  | Beef Trimmings, 90% Fresh              | 260.00   | 247.00   | 199.00   |
| USDA Drop Credit 15.56 15.43 14.45 112A 3 Ribeye Roll, Lip-On CH 825.00 805.00 740.00 116A 3 Chuck Roll, Neck-Off CH 305.00 290.00 230.00 168 3 Round, Top (Inside) CH 255.00 242.00 210.00 180 3 Strip Loin, Bnls, 0x1 CH 690.00 640.00 695.00 136 Coarse Ground 73% 205.00 200.00 168.00 1,020.00 935.00 201.00 168.00 1,020.00 935.00 201.00 168.00 1,020.00 935.00 201.00 168.00 1,020.00 168.00 1,020.00 168.00 1,020.00 168.00 1,020.00 168.00 1,020.00 168.00 1,020.00 1,020.00 168.00 1,020.00 1,020.00 1,020.00 1,020.00 1,020.00 1,020.00 1,020.00 1,020.00 1,020.00 1,020.00 1,020.00 1,020.00 1,020.00 1,020.00 1,020.00 1,020.00 1,020.00 1,020.00 1,020.00 1,020.00 1,020.00 1,020.00 1,020.00 1,020.00 1,020.00 1,020.00 1,020.00 1,020.00 1,020.00 1,020.00 1,020.00 1,020.00 1,020.00 1,020.00 1,020.00 1,020.00 1,020.00 1,020.00 1,020.00 1,020.00 1,020.00 1,020.00 1,020.00 1,020.00 1,020.00 1,020.00 1,020.00 1,020.00 1,020.00 1,020.00 1,020.00 1,020.00 1,020.00 1,020.00 1,020.00 1,020.00 1,020.00 1,020.00 1,020.00 1,020.00 1,020.00 1,020.00 1,020.00 1,020.00 1,020.00 1,020.00 1,020.00 1,020.00 1,020.00 1,020.00 1,020.00 1,020.00 1,020.00 1,020.00 1,020.00 1,020.00 1,020.00 1,020.00 1,020.00 1,020.00 1,020.00 1,020.00 1,020.00 1,020.00 1,020.00 1,020.00 1,020.00 1,020.00 1,020.00 1,020.00 1,020.00 1,020.00 1,020.00 1,020.00 1,020.00 1,020.00 1,020.00 1,020.00 1,020.00 1,020.00 1,020.00 1,020.00 1,020.00 1,020.00 1,020.00 1,020.00 1,020.00 1,020.00 1,020.00 1,020.00 1,020.00 1,020.00 1,020.00 1,020.00 1,020.00 1,020.00 1,020.00 1,020.00 1,020.00 1,020.00 1,020.00 1,020.00 1,020.00 1,020.00 1,020.00 1,020.00 1,020.00 1,020.00 1,020.00 1,020.00 1,020.00 1,020.00 1,020.00 1,020.00 1,020.00 1,020.00 1,020.00 1,020.00 1,020.00 1,020.00 1,020.00 1,020.00 1,020.00 1,020.00 1,020.00 1,020.00 1,020.00 1,020.00 1,020.00 1,020.00 1,020.00 1,020.00 1,020.00 1,020.00 1,020.00 1,020.00 1,020.00 1,020.00 1,020.00 1,020.00 1,020.00 1,020.00 1,020.00 1,020.00 1,020.00 1,020.00 1,020.00 1,020.00 1,020.00 1,020.00 1,020.00 1,020.00 1,020.00 1,020.00 1, | Beef Trimmings, 50% Fresh              | 131.00   | 130.00   | 98.00    |
| 112A 3 Ribeye Roll, Lip-On CH   825.00   805.00   740.00     116A 3 Chuck Roll, Neck-Off CH   305.00   290.00   230.00     168 3 Round, Top (Inside) CH   255.00   242.00   210.00     180 3 Strip Loin, Bnls, 0x1 CH   690.00   640.00   695.00     136 Coarse Ground 73%   205.00   200.00   168.00     189A 4 Loin, Tenderloin, PSM0 CH   1,080.00   1,020.00   935.00     Cattle-Fax, 6-State Fed Steer Price   149.53   148.74   120.52     Select Hams 20/23   131.00   126.00   80.00     1/4 Trmd. Loins 21/dn   158.00   151.00   143.00     1/4 Trmd. Loins 21/dn   158.00   151.00   143.00     1/4 Tr Boston Butts 9/dn   170.00   166.00   132.00     Spareribs, Light, Fresh   198.00   170.00   159.00     Fresh Pork Trim (42%)   66.00   69.00   67.00     Fresh Pork Trim (72%)   136.00   345.00   290.00     Lamb Cuts, 204 Rack, 8-Rib, 7/Up   845.00   835.00   525.00     Lamb Cuts, 232 Loin Trmd 4x4   520.00   520.00   465.00  <                                                                                                                                                                                                                                                                                                                                                                                                                                                                                                                                                                                                                                                                                                                                                                                                                                                                                                                                                                                                                                                                                                                                                                    | Aust/NZ Blend Cow 90% EC Spot          | 227.50   | 219.00   | 186.00   |
| 116A 3 Chuck Roll, Neck-Off CH   305.00   290.00   230.00     168 3 Round, Top (Inside) CH   255.00   242.00   210.00     180 3 Strip Loin, Bnls, 0x1 CH   690.00   640.00   695.00     136 Coarse Ground 73%   205.00   200.00   168.00     189A 4 Loin, Tenderloin, PSMO CH   1,080.00   1,020.00   935.00     Cattle-Fax, 6-State Fed Steer Price   149.53   148.74   120.52     Select Hams 20/23   131.00   126.00   80.00     5q Cut Bellies 14/16   164.00   158.00   177.00     1/4 Trmd. Loins 21/dn   158.00   151.00   143.00     1/4 Tr Boston Butts 9/dn   170.00   166.00   132.00     Spareribs, Light, Fresh   198.00   170.00   159.00     Fresh Pork Trim (42%)   66.00   69.00   67.00     Fresh Pork Trim (72%)   136.00   130.00   90.00     Carcass Lamb Y4+55/65   345.00   345.00   295.00     Lamb Cuts, 204 Rack, 8-Rib, 7/Up   845.00   835.00   525.00     Lamb Cuts, 232 Loin Trmd 4x4   520.00   520.00   465.00                                                                                                                                                                                                                                                                                                                                                                                                                                                                                                                                                                                                                                                                                                                                                                                                                                                                                                                                                                                                                                                                                                                                                                                 | USDA Drop Credit                       | 15.56    | 15.43    | 14.45    |
| 168 3 Round, Top (Inside) CH   255.00   242.00   210.00     180 3 Strip Loin, Bnls, 0x1 CH   690.00   640.00   695.00     136 Coarse Ground 73%   205.00   200.00   168.00     189A 4 Loin, Tenderloin, PSM0 CH   1,080.00   1,020.00   935.00     Cattle-Fax, 6-State Fed Steer Price   149.53   148.74   120.52     Select Hams 20/23   131.00   126.00   80.00     Sq Cut Bellies 14/16   164.00   158.00   177.00     1/4 Trmd. Loins 21/dn   158.00   151.00   143.00     1/4 Tr Boston Butts 9/dn   170.00   166.00   132.00     Spareribs, Light, Fresh   198.00   170.00   159.00     Fresh Pork Trim (42%)   66.00   69.00   67.00     Fresh Pork Trim (72%)   136.00   130.00   90.00     Carcass Lamb Y4+55/65   345.00   345.00   295.00   220.00     Lamb Cuts, 204 Rack, 8-Rib, 7/Up   845.00   835.00   525.00     Lamb Cuts, 232 Loin Trmd 4x4   520.00   520.00   465.00     Lamb Cuts, 234 Leg, Boneless   500.00   540.00   490.00 <                                                                                                                                                                                                                                                                                                                                                                                                                                                                                                                                                                                                                                                                                                                                                                                                                                                                                                                                                                                                                                                                                                                                                                        | 112A 3 Ribeye Roll, Lip-On CH          | 825.00   | 805.00   | 740.00   |
| 180 3 Strip Loin, Bnls, 0x1 CH   690.00   640.00   695.00     136 Coarse Ground 73%   205.00   200.00   168.00     189A 4 Loin, Tenderloin, PSM0 CH   1,080.00   1,020.00   935.00     Cattle-Fax, 6-State Fed Steer Price   149.53   148.74   120.52     Select Hams 20/23   131.00   126.00   80.00     Sq Cut Bellies 14/16   164.00   158.00   177.00     1/4 Trmd. Loins 21/dn   158.00   151.00   143.00     1/4 Tr Boston Butts 9/dn   170.00   166.00   132.00     Spareribs, Light, Fresh   198.00   170.00   159.00     Fresh Pork Trim (42%)   66.00   69.00   67.00     Fresh Pork Trim (72%)   136.00   130.00   90.00     Carcass Lamb Y4+55/65   345.00   345.00   395.00   525.00     Lamb Cuts, 204 Rack, 8-Rib, 7/Up   845.00   835.00   525.00     Lamb Cuts, 232 Loin Trmd 4x4   520.00   520.00   465.00     Lamb Cuts, 234 Leg, Boneless   500.00   540.00   490.00     Carcass Veal, Hide-off, 255/315, NC   385.00   385.00   370.00 <td>116A 3 Chuck Roll, Neck-Off CH</td> <td>305.00</td> <td>290.00</td> <td>230.00</td>                                                                                                                                                                                                                                                                                                                                                                                                                                                                                                                                                                                                                                                                                                                                                                                                                                                                                                                                                                                                                                                                           | 116A 3 Chuck Roll, Neck-Off CH         | 305.00   | 290.00   | 230.00   |
| 136 Coarse Ground 73%     205.00     200.00     168.00       189A 4 Loin, Tenderloin, PSM0 CH     1,080.00     1,020.00     935.00       Cattle-Fax, 6-State Fed Steer Price     149.53     148.74     120.52       Select Hams 20/23     131.00     126.00     80.00       Sq Cut Bellies 14/16     164.00     158.00     177.00       1/4 Trmd. Loins 21/dn     158.00     151.00     143.00       1/4 Tr Boston Butts 9/dn     170.00     166.00     132.00       Spareribs, Light, Fresh     198.00     170.00     159.00       Fresh Pork Trim (42%)     66.00     69.00     67.00       Fresh Pork Trim (72%)     136.00     130.00     90.00       Carcass Lamb Y4+55/65     345.00     345.00     290.00       Lamb Cuts, 204 Rack, 8-Rib, 7/Up     845.00     835.00     525.00       Lamb Cuts, 232 Loin Trmd 4x4     520.00     520.00     465.00       Lamb Cuts, 234 Leg, Boneless     500.00     540.00     490.00       Carcass Veal, Hide-off, 255/315, NC     385.00     385.00     370.00       Veal Cuts,                                                                                                                                                                                                                                                                                                                                                                                                                                                                                                                                                                                                                                                                                                                                                                                                                                                                                                                                                                                                                                                                                                   | 168 3 Round, Top (Inside) CH           | 255.00   | 242.00   | 210.00   |
| 189A 4 Loin, Tenderloin, PSM0 CH   1,080.00   1,020.00   935.00     Cattle-Fax, 6-State Fed Steer Price   149.53   148.74   120.52     Select Hams 20/23   131.00   126.00   80.00     Sq Cut Bellies 14/16   164.00   158.00   177.00     1/4 Trmd. Loins 21/dn   158.00   151.00   143.00     1/4 Tr Boston Butts 9/dn   170.00   166.00   132.00     Spareribs, Light, Fresh   198.00   170.00   159.00     Fresh Pork Trim (42%)   66.00   69.00   67.00     Fresh Pork Trim (72%)   136.00   130.00   90.00     Carcass Lamb Y4+55/65   345.00   345.00   290.00     Lamb Cuts, 204 Rack, 8-Rib, 7/Up   845.00   835.00   525.00     Lamb Cuts, 205 Shoulder, Cross Cut   295.00   295.00   220.00     Lamb Cuts, 232 Loin Trmd 4x4   520.00   520.00   490.00     Carcass Veal, Hide-off, 255/315, NC   385.00   385.00   370.00     Veal Cuts, 306 Hotel Rack, 7-Rib 14/20   975.00   975.00   890.00     Veal Cuts, 310 Shoulder Clod 14/20   650.00   650.00   650.0                                                                                                                                                                                                                                                                                                                                                                                                                                                                                                                                                                                                                                                                                                                                                                                                                                                                                                                                                                                                                                                                                                                                                  | 180 3 Strip Loin, Bnls, 0x1 CH         | 690.00   | 640.00   | 695.00   |
| Cattle-Fax, 6-State Fed Steer Price     149.53     148.74     120.52       Select Hams 20/23     131.00     126.00     80.00       Sq Cut Bellies 14/16     164.00     158.00     177.00       1/4 Trmd. Loins 21/dn     158.00     151.00     143.00       1/4 Tr Boston Butts 9/dn     170.00     166.00     132.00       Spareribs, Light, Fresh     198.00     170.00     159.00       Fresh Pork Trim (42%)     66.00     69.00     67.00       Fresh Pork Trim (72%)     136.00     130.00     90.00       Carcass Lamb Y4+55/65     345.00     345.00     290.00       Lamb Cuts, 204 Rack, 8-Rib, 7/Up     845.00     835.00     525.00       Lamb Cuts, 206 Shoulder, Cross Cut     295.00     295.00     220.00       Lamb Cuts, 232 Loin Trmd 4x4     520.00     540.00     490.00       Carcass Veal, Hide-off, 255/315, NC     385.00     385.00     370.00       Veal Cuts, 306 Hotel Rack, 7-Rib 14/20     975.00     975.00     890.00       Veal Cuts, 310 Shoulder Clod 14/20     650.00     650.00     650.00     630.00 </td <td>136 Coarse Ground 73%</td> <td>205.00</td> <td>200.00</td> <td>168.00</td>                                                                                                                                                                                                                                                                                                                                                                                                                                                                                                                                                                                                                                                                                                                                                                                                                                                                                                                                                                                                | 136 Coarse Ground 73%                  | 205.00   | 200.00   | 168.00   |
| Select Hams 20/23     131.00     126.00     80.00       Sq Cut Bellies 14/16     164.00     158.00     177.00       1/4 Trmd. Loins 21/dn     158.00     151.00     143.00       1/4 Tr Boston Butts 9/dn     170.00     166.00     132.00       Spareribs, Light, Fresh     198.00     170.00     159.00       Fresh Pork Trim (42%)     66.00     69.00     67.00       Fresh Pork Trim (72%)     136.00     130.00     90.00       Carcass Lamb Y4+55/65     345.00     345.00     290.00       Lamb Cuts, 204 Rack, 8-Rib, 7/Up     845.00     835.00     525.00       Lamb Cuts, 232 Loin Trmd 4x4     520.00     520.00     465.00       Lamb Cuts, 234 Leg, Boneless     500.00     540.00     490.00       Carcass Veal, Hide-off, 255/315, NC     385.00     385.00     370.00       Veal Cuts, 310 Shoulder Clod 14/20     650.00     650.00     650.00     650.00     650.00                                                                                                                                                                                                                                                                                                                                                                                                                                                                                                                                                                                                                                                                                                                                                                                                                                                                                                                                                                                                                                                                                                                                                                                                                                        | 189A 4 Loin, Tenderloin, PSMO CH       | 1,080.00 | 1,020.00 | 935.00   |
| Sq Cut Bellies 14/16     164.00     158.00     177.00       1/4 Trmd. Loins 21/dn     158.00     151.00     143.00       1/4 Tr Boston Butts 9/dn     170.00     166.00     132.00       Spareribs, Light, Fresh     198.00     170.00     159.00       Fresh Pork Trim (42%)     66.00     69.00     67.00       Fresh Pork Trim (72%)     136.00     130.00     90.00       Carcass Lamb Y4+55/65     345.00     345.00     290.00       Lamb Cuts, 204 Rack, 8-Rib, 7/Up     845.00     835.00     525.00       Lamb Cuts, 206 Shoulder, Cross Cut     295.00     295.00     220.00       Lamb Cuts, 232 Loin Trmd 4x4     520.00     520.00     465.00       Lamb Cuts, 234 Leg, Boneless     500.00     540.00     490.00       Carcass Veal, Hide-off, 255/315, NC     385.00     385.00     370.00       Veal Cuts, 306 Hotel Rack, 7-Rib 14/20     975.00     975.00     650.00     650.00     650.00     650.00     650.00     650.00     650.00     650.00     650.00     650.00     650.00     650.00     650.00                                                                                                                                                                                                                                                                                                                                                                                                                                                                                                                                                                                                                                                                                                                                                                                                                                                                                                                                                                                                                                                                                                    | Cattle-Fax, 6-State Fed Steer Price    | 149.53   | 148.74   | 120.52   |
| 1/4 Trmd. Loins 21/dn   158.00   151.00   143.00     1/4 Tr Boston Butts 9/dn   170.00   166.00   132.00     Spareribs, Light, Fresh   198.00   170.00   159.00     Fresh Pork Trim (42%)   66.00   69.00   67.00     Fresh Pork Trim (72%)   136.00   130.00   90.00     Carcass Lamb Y4+55/65   345.00   345.00   290.00     Lamb Cuts, 204 Rack, 8-Rib, 7/Up   845.00   835.00   525.00     Lamb Cuts, 206 Shoulder, Cross Cut   295.00   295.00   220.00     Lamb Cuts, 232 Loin Trmd 4x4   520.00   520.00   465.00     Lamb Cuts, 234 Leg, Boneless   500.00   540.00   490.00     Carcass Veal, Hide-off, 255/315, NC   385.00   385.00   370.00     Veal Cuts, 306 Hotel Rack, 7-Rib 14/20   975.00   975.00   890.00     Veal Cuts, 310 Shoulder Clod 14/20   650.00   650.00   630.00                                                                                                                                                                                                                                                                                                                                                                                                                                                                                                                                                                                                                                                                                                                                                                                                                                                                                                                                                                                                                                                                                                                                                                                                                                                                                                                                | Select Hams 20/23                      | 131.00   | 126.00   | 80.00    |
| 1/4 Tr Boston Butts 9/dn   170.00   166.00   132.00     Spareribs, Light, Fresh   198.00   170.00   159.00     Fresh Pork Trim (42%)   66.00   69.00   67.00     Fresh Pork Trim (72%)   136.00   130.00   90.00     Carcass Lamb Y4+55/65   345.00   345.00   290.00     Lamb Cuts, 204 Rack, 8-Rib, 7/Up   845.00   835.00   525.00     Lamb Cuts, 206 Shoulder, Cross Cut   295.00   295.00   220.00     Lamb Cuts, 232 Loin Trmd 4x4   520.00   520.00   465.00     Lamb Cuts, 234 Leg, Boneless   500.00   540.00   490.00     Carcass Veal, Hide-off, 255/315, NC   385.00   385.00   370.00     Veal Cuts, 306 Hotel Rack, 7-Rib 14/20   975.00   975.00   890.00     Veal Cuts, 310 Shoulder Clod 14/20   650.00   650.00   630.00                                                                                                                                                                                                                                                                                                                                                                                                                                                                                                                                                                                                                                                                                                                                                                                                                                                                                                                                                                                                                                                                                                                                                                                                                                                                                                                                                                                     | Sq Cut Bellies 14/16                   | 164.00   | 158.00   | 177.00   |
| Spareribs, Light, Fresh     198.00     170.00     159.00       Fresh Pork Trim (42%)     66.00     69.00     67.00       Fresh Pork Trim (72%)     136.00     130.00     90.00       Carcass Lamb Y4+55/65     345.00     345.00     290.00       Lamb Cuts, 204 Rack, 8-Rib, 7/Up     845.00     835.00     525.00       Lamb Cuts, 206 Shoulder, Cross Cut     295.00     295.00     220.00       Lamb Cuts, 232 Loin Trmd 4x4     520.00     520.00     465.00       Lamb Cuts, 234 Leg, Boneless     500.00     540.00     490.00       Carcass Veal, Hide-off, 255/315, NC     385.00     385.00     370.00       Veal Cuts, 306 Hotel Rack, 7-Rib 14/20     975.00     975.00     890.00       Veal Cuts, 310 Shoulder Clod 14/20     650.00     650.00     630.00                                                                                                                                                                                                                                                                                                                                                                                                                                                                                                                                                                                                                                                                                                                                                                                                                                                                                                                                                                                                                                                                                                                                                                                                                                                                                                                                                       | 1/4 Trmd. Loins 21/dn                  | 158.00   | 151.00   | 143.00   |
| Fresh Pork Trim (42%)     66.00     69.00     67.00       Fresh Pork Trim (72%)     136.00     130.00     90.00       Carcass Lamb Y4+55/65     345.00     345.00     290.00       Lamb Cuts, 204 Rack, 8-Rib, 7/Up     845.00     835.00     525.00       Lamb Cuts, 206 Shoulder, Cross Cut     295.00     295.00     220.00       Lamb Cuts, 232 Loin Trmd 4x4     520.00     520.00     465.00       Lamb Cuts, 234 Leg, Boneless     500.00     540.00     490.00       Carcass Veal, Hide-off, 255/315, NC     385.00     385.00     370.00       Veal Cuts, 306 Hotel Rack, 7-Rib 14/20     975.00     975.00     890.00       Veal Cuts, 310 Shoulder Clod 14/20     650.00     650.00     630.00                                                                                                                                                                                                                                                                                                                                                                                                                                                                                                                                                                                                                                                                                                                                                                                                                                                                                                                                                                                                                                                                                                                                                                                                                                                                                                                                                                                                                      | 1/4 Tr Boston Butts 9/dn               | 170.00   | 166.00   | 132.00   |
| Fresh Pork Trim (72%)     136.00     130.00     90.00       Carcass Lamb Y4+55/65     345.00     345.00     290.00       Lamb Cuts, 204 Rack, 8-Rib, 7/Up     845.00     835.00     525.00       Lamb Cuts, 206 Shoulder, Cross Cut     295.00     295.00     220.00       Lamb Cuts, 232 Loin Trmd 4x4     520.00     520.00     465.00       Lamb Cuts, 234 Leg, Boneless     500.00     540.00     490.00       Carcass Veal, Hide-off, 255/315, NC     385.00     385.00     370.00       Veal Cuts, 306 Hotel Rack, 7-Rib 14/20     975.00     975.00     890.00       Veal Cuts, 310 Shoulder Clod 14/20     650.00     650.00     630.00                                                                                                                                                                                                                                                                                                                                                                                                                                                                                                                                                                                                                                                                                                                                                                                                                                                                                                                                                                                                                                                                                                                                                                                                                                                                                                                                                                                                                                                                                | Spareribs, Light, Fresh                | 198.00   | 170.00   | 159.00   |
| Carcass Lamb Y4+55/65   345.00   345.00   290.00     Lamb Cuts, 204 Rack, 8-Rib, 7/Up   845.00   835.00   525.00     Lamb Cuts, 206 Shoulder, Cross Cut   295.00   295.00   220.00     Lamb Cuts, 232 Loin Trmd 4x4   520.00   520.00   465.00     Lamb Cuts, 234 Leg, Boneless   500.00   540.00   490.00     Carcass Veal, Hide-off, 255/315, NC   385.00   385.00   370.00     Veal Cuts, 306 Hotel Rack, 7-Rib 14/20   975.00   975.00   890.00     Veal Cuts, 310 Shoulder Clod 14/20   650.00   650.00   630.00                                                                                                                                                                                                                                                                                                                                                                                                                                                                                                                                                                                                                                                                                                                                                                                                                                                                                                                                                                                                                                                                                                                                                                                                                                                                                                                                                                                                                                                                                                                                                                                                          | Fresh Pork Trim (42%)                  | 66.00    | 69.00    | 67.00    |
| Lamb Cuts, 204 Rack, 8-Rib, 7/Up   845.00   835.00   525.00     Lamb Cuts, 206 Shoulder, Cross Cut   295.00   295.00   220.00     Lamb Cuts, 232 Loin Trmd 4x4   520.00   520.00   465.00     Lamb Cuts, 234 Leg, Boneless   500.00   540.00   490.00     Carcass Veal, Hide-off, 255/315, NC   385.00   385.00   370.00     Veal Cuts, 306 Hotel Rack, 7-Rib 14/20   975.00   975.00   890.00     Veal Cuts, 310 Shoulder Clod 14/20   650.00   650.00   630.00                                                                                                                                                                                                                                                                                                                                                                                                                                                                                                                                                                                                                                                                                                                                                                                                                                                                                                                                                                                                                                                                                                                                                                                                                                                                                                                                                                                                                                                                                                                                                                                                                                                               | Fresh Pork Trim (72%)                  | 136.00   | 130.00   | 90.00    |
| Lamb Cuts, 206 Shoulder, Cross Cut   295.00   295.00   220.00     Lamb Cuts, 232 Loin Trmd 4x4   520.00   520.00   465.00     Lamb Cuts, 234 Leg, Boneless   500.00   540.00   490.00     Carcass Veal, Hide-off, 255/315, NC   385.00   385.00   370.00     Veal Cuts, 306 Hotel Rack, 7-Rib 14/20   975.00   975.00   890.00     Veal Cuts, 310 Shoulder Clod 14/20   650.00   650.00   650.00   630.00                                                                                                                                                                                                                                                                                                                                                                                                                                                                                                                                                                                                                                                                                                                                                                                                                                                                                                                                                                                                                                                                                                                                                                                                                                                                                                                                                                                                                                                                                                                                                                                                                                                                                                                      | Carcass Lamb Y4+55/65                  | 345.00   | 345.00   | 290.00   |
| Lamb Cuts, 232 Loin Trmd 4x4   520.00   520.00   465.00     Lamb Cuts, 234 Leg, Boneless   500.00   540.00   490.00     Carcass Veal, Hide-off, 255/315, NC   385.00   385.00   370.00     Veal Cuts, 306 Hotel Rack, 7-Rib 14/20   975.00   975.00   890.00     Veal Cuts, 310 Shoulder Clod 14/20   650.00   650.00   650.00   630.00                                                                                                                                                                                                                                                                                                                                                                                                                                                                                                                                                                                                                                                                                                                                                                                                                                                                                                                                                                                                                                                                                                                                                                                                                                                                                                                                                                                                                                                                                                                                                                                                                                                                                                                                                                                        | Lamb Cuts, 204 Rack, 8-Rib, 7/Up       | 845.00   | 835.00   | 525.00   |
| Lamb Cuts, 234 Leg, Boneless   500.00   540.00   490.00     Carcass Veal, Hide-off, 255/315, NC   385.00   385.00   370.00     Veal Cuts, 306 Hotel Rack, 7-Rib 14/20   975.00   975.00   890.00     Veal Cuts, 310 Shoulder Clod 14/20   650.00   650.00   630.00                                                                                                                                                                                                                                                                                                                                                                                                                                                                                                                                                                                                                                                                                                                                                                                                                                                                                                                                                                                                                                                                                                                                                                                                                                                                                                                                                                                                                                                                                                                                                                                                                                                                                                                                                                                                                                                             | Lamb Cuts, 206 Shoulder, Cross Cut     | 295.00   | 295.00   | 220.00   |
| Carcass Veal, Hide-off, 255/315, NC   385.00   385.00   370.00     Veal Cuts, 306 Hotel Rack, 7-Rib 14/20   975.00   975.00   890.00     Veal Cuts, 310 Shoulder Clod 14/20   650.00   650.00   630.00                                                                                                                                                                                                                                                                                                                                                                                                                                                                                                                                                                                                                                                                                                                                                                                                                                                                                                                                                                                                                                                                                                                                                                                                                                                                                                                                                                                                                                                                                                                                                                                                                                                                                                                                                                                                                                                                                                                         | Lamb Cuts, 232 Loin Trmd 4x4           | 520.00   | 520.00   | 465.00   |
| Veal Cuts, 306 Hotel Rack, 7-Rib 14/20   975.00   975.00   890.00     Veal Cuts, 310 Shoulder Clod 14/20   650.00   650.00   630.00                                                                                                                                                                                                                                                                                                                                                                                                                                                                                                                                                                                                                                                                                                                                                                                                                                                                                                                                                                                                                                                                                                                                                                                                                                                                                                                                                                                                                                                                                                                                                                                                                                                                                                                                                                                                                                                                                                                                                                                            | Lamb Cuts, 234 Leg, Boneless           | 500.00   | 540.00   | 490.00   |
| Veal Cuts, 310 Shoulder Clod 14/20 <b>650.00</b> 650.00 630.00                                                                                                                                                                                                                                                                                                                                                                                                                                                                                                                                                                                                                                                                                                                                                                                                                                                                                                                                                                                                                                                                                                                                                                                                                                                                                                                                                                                                                                                                                                                                                                                                                                                                                                                                                                                                                                                                                                                                                                                                                                                                 | Carcass Veal, Hide-off, 255/315, NC    | 385.00   | 385.00   | 370.00   |
| '                                                                                                                                                                                                                                                                                                                                                                                                                                                                                                                                                                                                                                                                                                                                                                                                                                                                                                                                                                                                                                                                                                                                                                                                                                                                                                                                                                                                                                                                                                                                                                                                                                                                                                                                                                                                                                                                                                                                                                                                                                                                                                                              | Veal Cuts, 306 Hotel Rack, 7-Rib 14/20 | 975.00   | 975.00   | 890.00   |
| Veal Cuts, 332 Loin, 4x4 Trim 12/18 675.00 675.00 650.00                                                                                                                                                                                                                                                                                                                                                                                                                                                                                                                                                                                                                                                                                                                                                                                                                                                                                                                                                                                                                                                                                                                                                                                                                                                                                                                                                                                                                                                                                                                                                                                                                                                                                                                                                                                                                                                                                                                                                                                                                                                                       | Veal Cuts, 310 Shoulder Clod 14/20     | 650.00   | 650.00   | 630.00   |
|                                                                                                                                                                                                                                                                                                                                                                                                                                                                                                                                                                                                                                                                                                                                                                                                                                                                                                                                                                                                                                                                                                                                                                                                                                                                                                                                                                                                                                                                                                                                                                                                                                                                                                                                                                                                                                                                                                                                                                                                                                                                                                                                | Veal Cuts, 332 Loin, 4x4 Trim 12/18    | 675.00   | 675.00   | 650.00   |
| Veal Cuts, 348A Leg, TBS 3-Pc 24/32 <b>1,150.00</b> 1,150.00 1,060.00                                                                                                                                                                                                                                                                                                                                                                                                                                                                                                                                                                                                                                                                                                                                                                                                                                                                                                                                                                                                                                                                                                                                                                                                                                                                                                                                                                                                                                                                                                                                                                                                                                                                                                                                                                                                                                                                                                                                                                                                                                                          | Veal Cuts, 348A Leg, TBS 3-Pc 24/32    | 1,150.00 | 1,150.00 | 1,060.00 |