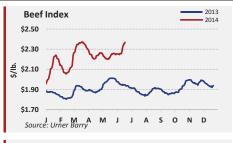

# POWERED BY URNER BARRY'S COMTELL®

Friday, June 20, 2014 Number 25- Volume 07

| Week     Week     Year       Omaha, US No 2 Yellow Corn     4.54     4.49     7.24       CBOT Soybean     1,415.75     1,425.75     1,493.25       NYMEX Light Crude Oil     107.26     106.91     93.69       Loose Lard, Chicago Basis     0.45     0.45     0.49       Edible Tallow, Chicago Basis     0.41     0.41     0.50       Beef Trimmings, 90% Fresh     260.00     247.00     199.00       Beef Trimmings, 50% Fresh     131.00     130.00     98.00       Aust/NZ Blend Cow 90% EC Spot     227.50     219.00     186.00       USDA Drop Credit     15.56     15.43     14.45       112A 3 Ribeye Roll, Lip-On CH     825.00     805.00     740.00       116A 3 Chuck Roll, Neck-Off CH     305.00     290.00     230.00       168 3 Round, Top (Inside) CH     255.00     242.00     210.00       180 3 Strip Loin, Bnls, Ox1 CH     690.00     640.00     695.00       180 3 Strip Loin, Bnls, Ox1 CH     1,080.00     1,020.00     935.00       Cattle-Fax, 6-State Fed Steer Price     149.53                                                                                                                                                                                                                                                                                                                                                                                                                                                                                                                                                                                                                                                                                                                                                                                                                                                                                                                                                                                                                                                                                                               | WEEKLY COMMODI                         | TY AT A  | GLAN     | CE       |
|--------------------------------------------------------------------------------------------------------------------------------------------------------------------------------------------------------------------------------------------------------------------------------------------------------------------------------------------------------------------------------------------------------------------------------------------------------------------------------------------------------------------------------------------------------------------------------------------------------------------------------------------------------------------------------------------------------------------------------------------------------------------------------------------------------------------------------------------------------------------------------------------------------------------------------------------------------------------------------------------------------------------------------------------------------------------------------------------------------------------------------------------------------------------------------------------------------------------------------------------------------------------------------------------------------------------------------------------------------------------------------------------------------------------------------------------------------------------------------------------------------------------------------------------------------------------------------------------------------------------------------------------------------------------------------------------------------------------------------------------------------------------------------------------------------------------------------------------------------------------------------------------------------------------------------------------------------------------------------------------------------------------------------------------------------------------------------------------------------------------------------|----------------------------------------|----------|----------|----------|
| Omaha, US No 2 Yellow Corn     4.54     4.49     7.24       CBOT Soybean     1,415.75     1,425.75     1,493.25       NYMEX Light Crude Oil     107.26     106.91     93.69       Loose Lard, Chicago Basis     0.45     0.45     0.49       Edible Tallow, Chicago Basis     0.41     0.41     0.50       Beef Trimmings, 90% Fresh     260.00     247.00     199.00       Beef Trimmings, 50% Fresh     131.00     130.00     98.00       Aust/NZ Blend Cow 90% EC Spot     227.50     219.00     186.00       USDA Drop Credit     15.56     15.43     14.45       112A 3 Ribeye Roll, Lip-On CH     825.00     805.00     740.00       16A 3 Chuck Roll, Neck-Off CH     305.00     290.00     230.00       16B 3 Round, Top (Inside) CH     255.00     242.00     210.00       180 3 Strip Loin, Bnls, Ox1 CH     690.00     640.00     695.00       180 3 Strip Loin, Enderloin, PSMO CH     1,080.00     1,020.00     935.00       Cattle-Fax, 6-State Fed Steer Price     149.53     148.74     120.52       Select                                                                                                                                                                                                                                                                                                                                                                                                                                                                                                                                                                                                                                                                                                                                                                                                                                                                                                                                                                                                                                                                                                    |                                        |          |          |          |
| CBOT Soybean     1,415.75     1,425.75     1,493.25       NYMEX Light Crude Oil     107.26     106.91     93.69       Loose Lard, Chicago Basis     0.45     0.45     0.49       Edible Tallow, Chicago Basis     0.41     0.41     0.50       Beef Trimmings, 90% Fresh     260.00     247.00     199.00       Beef Trimmings, 50% Fresh     131.00     130.00     98.00       Aust/NZ Blend Cow 90% EC Spot     227.50     219.00     186.00       USDA Drop Credit     15.56     15.43     14.45       112A 3 Ribeye Roll, Lip-On CH     825.00     805.00     740.00       168 3 Round, Top (Inside) CH     255.00     290.00     230.00       168 3 Round, Top (Inside) CH     255.00     242.00     210.00       180 3 Strip Loin, Bnls, Ox1 CH     690.00     640.00     695.00       180 A Loin, Tenderloin, PSMO CH     1,080.00     1,020.00     935.00       Cattle-Fax, 6-State Fed Steer Price     149.53     148.74     120.52       Select Hams 20/23     131.00     126.00     80.00       5q Cut Bellies 14                                                                                                                                                                                                                                                                                                                                                                                                                                                                                                                                                                                                                                                                                                                                                                                                                                                                                                                                                                                                                                                                                                   |                                        | Week     | Week     | Year     |
| NYMEX Light Crude 0il     107.26     106.91     93.69       Loose Lard, Chicago Basis     0.45     0.45     0.49       Edible Tallow, Chicago Basis     0.41     0.41     0.50       Beef Trimmings, 90% Fresh     260.00     247.00     199.00       Beef Trimmings, 50% Fresh     131.00     130.00     98.00       Aust/NZ Blend Cow 90% EC Spot     227.50     219.00     186.00       USDA Drop Credit     15.56     15.43     14.45       112A 3 Ribeye Roll, Lip-On CH     825.00     805.00     740.00       168 3 Round, Top (Inside) CH     255.00     242.00     210.00       180 3 Strip Loin, Bnls, Ox1 CH     690.00     640.00     695.00       180 A Loin, Tenderloin, PSMO CH     1,080.00     1,020.00     935.00       Cattle-Fax, 6-State Fed Steer Price     149.53     148.74     120.52       Select Hams 20/23     131.00     126.00     80.00       Sq Cut Bellies 14/16     164.00     158.00     177.00       1/4 Tr Boston Butts 9/dn     170.00     166.00     132.00       Spareribs, Light, F                                                                                                                                                                                                                                                                                                                                                                                                                                                                                                                                                                                                                                                                                                                                                                                                                                                                                                                                                                                                                                                                                                   | Omaha, US No 2 Yellow Corn             | 4.54     | 4.49     | 7.24     |
| Loose Lard, Chicago Basis     0.45     0.45     0.49       Edible Tallow, Chicago Basis     0.41     0.41     0.50       Beef Trimmings, 90% Fresh     260.00     247.00     199.00       Beef Trimmings, 50% Fresh     131.00     130.00     98.00       Aust/NZ Blend Cow 90% EC Spot     227.50     219.00     186.00       USDA Drop Credit     15.56     15.43     14.45       112A 3 Ribeye Roll, Lip-On CH     825.00     805.00     740.00       16A 3 Chuck Roll, Neck-Off CH     305.00     290.00     230.00       16B 3 Round, Top (Inside) CH     255.00     242.00     210.00       180 3 Strip Loin, Bnls, Ox1 CH     690.00     640.00     695.00       136 Coarse Ground 73%     205.00     200.00     168.00       189A 4 Loin, Tenderloin, PSMO CH     1,080.00     1,020.00     935.00       Cattle-Fax, 6-State Fed Steer Price     149.53     148.74     120.52       Select Hams 20/23     131.00     126.00     80.00       1/4 Trmd. Loins 21/dn     158.00     151.00     177.00       1/4 Trmd. L                                                                                                                                                                                                                                                                                                                                                                                                                                                                                                                                                                                                                                                                                                                                                                                                                                                                                                                                                                                                                                                                                                   | CBOT Soybean                           | 1,415.75 | 1,425.75 | 1,493.25 |
| Edible Tallow, Chicago Basis     0.41     0.41     0.50       Beef Trimmings, 90% Fresh     260.00     247.00     199.00       Beef Trimmings, 50% Fresh     131.00     130.00     98.00       Aust/NZ Blend Cow 90% EC Spot     227.50     219.00     186.00       USDA Drop Credit     15.56     15.43     14.45       112A 3 Ribeye Roll, Lip-On CH     825.00     805.00     740.00       16A 3 Chuck Roll, Neck-Off CH     305.00     290.00     230.00       168 3 Round, Top (Inside) CH     255.00     242.00     210.00       180 3 Strip Loin, Bnls, 0x1 CH     690.00     640.00     695.00       136 Coarse Ground 73%     205.00     200.00     168.00       189A 4 Loin, Tenderloin, PSMO CH     1,080.00     1,020.00     935.00       Cattle-Fax, 6-State Fed Steer Price     149.53     148.74     120.52       Select Hams 20/23     131.00     126.00     80.00       Sq Cut Bellies 14/16     164.00     158.00     177.00       1/4 Trmd. Loins 21/dn     158.00     151.00     143.00       Spareribs,                                                                                                                                                                                                                                                                                                                                                                                                                                                                                                                                                                                                                                                                                                                                                                                                                                                                                                                                                                                                                                                                                                   | NYMEX Light Crude Oil                  | 107.26   | 106.91   | 93.69    |
| Beef Trimmings, 90% Fresh     260.00     247.00     199.00       Beef Trimmings, 50% Fresh     131.00     130.00     98.00       Aust/NZ Blend Cow 90% EC Spot     227.50     219.00     186.00       USDA Drop Credit     15.56     15.43     14.45       112A 3 Ribeye Roll, Lip-On CH     825.00     805.00     740.00       16A 3 Chuck Roll, Neck-Off CH     305.00     290.00     230.00       168 3 Round, Top (Inside) CH     255.00     242.00     210.00       180 3 Strip Loin, Bnls, 0x1 CH     690.00     640.00     695.00       136 Coarse Ground 73%     205.00     200.00     168.00       189A 4 Loin, Tenderloin, PSMO CH     1,080.00     1,020.00     935.00       Cattle-Fax, 6-State Fed Steer Price     149.53     148.74     120.52       Select Hams 20/23     131.00     126.00     80.00       Sq Cut Bellies 14/16     164.00     158.00     177.00       1/4 Trmd. Loins 21/dn     158.00     151.00     143.00       Spareribs, Light, Fresh     198.00     170.00     169.00     67.00 <tr< td=""><td>Loose Lard, Chicago Basis</td><td>0.45</td><td>0.45</td><td>0.49</td></tr<>                                                                                                                                                                                                                                                                                                                                                                                                                                                                                                                                                                                                                                                                                                                                                                                                                                                                                                                                                                                                              | Loose Lard, Chicago Basis              | 0.45     | 0.45     | 0.49     |
| Beef Trimmings, 50% Fresh     131.00     130.00     98.00       Aust/NZ Blend Cow 90% EC Spot     227.50     219.00     186.00       USDA Drop Credit     15.56     15.43     14.45       112A 3 Ribeye Roll, Lip-On CH     825.00     805.00     740.00       16A 3 Chuck Roll, Neck-Off CH     305.00     290.00     230.00       168 3 Round, Top (Inside) CH     255.00     242.00     210.00       180 3 Strip Loin, Bnls, Ox1 CH     690.00     640.00     695.00       136 Coarse Ground 73%     205.00     200.00     168.00       189A 4 Loin, Tenderloin, PSMO CH     1,080.00     1,020.00     935.00       Cattle-Fax, 6-State Fed Steer Price     149.53     148.74     120.52       Select Hams 20/23     131.00     126.00     80.00       5q Cut Bellies 14/16     164.00     158.00     177.00       1/4 Tr Boston Butts 9/dn     170.00     166.00     132.00       Spareribs, Light, Fresh     198.00     170.00     159.00       Fresh Pork Trim (42%)     66.00     69.00     67.00       Fresh Pork Tr                                                                                                                                                                                                                                                                                                                                                                                                                                                                                                                                                                                                                                                                                                                                                                                                                                                                                                                                                                                                                                                                                                   | Edible Tallow, Chicago Basis           | 0.41     | 0.41     | 0.50     |
| Aust/NZ Blend Cow 90% EC Spot                                                                                                                                                                                                                                                                                                                                                                                                                                                                                                                                                                                                                                                                                                                                                                                                                                                                                                                                                                                                                                                                                                                                                                                                                                                                                                                                                                                                                                                                                                                                                                                                                                                                                                                                                                                                                                                                                                                                                                                                                                                                                                  | Beef Trimmings, 90% Fresh              | 260.00   | 247.00   | 199.00   |
| USDA Drop Credit 15.56 15.43 14.45 112A 3 Ribeye Roll, Lip-On CH 825.00 805.00 740.00 116A 3 Chuck Roll, Neck-Off CH 305.00 290.00 230.00 168 3 Round, Top (Inside) CH 255.00 242.00 210.00 180 3 Strip Loin, Bnls, 0x1 CH 690.00 640.00 695.00 136 Coarse Ground 73% 205.00 200.00 168.00 1,020.00 935.00 201.00 168.00 1,020.00 935.00 201.00 168.00 1,020.00 935.00 201.00 168.00 1,020.00 168.00 1,020.00 168.00 1,020.00 168.00 1,020.00 168.00 1,020.00 168.00 1,020.00 1,020.00 168.00 1,020.00 1,020.00 1,020.00 1,020.00 1,020.00 1,020.00 1,020.00 1,020.00 1,020.00 1,020.00 1,020.00 1,020.00 1,020.00 1,020.00 1,020.00 1,020.00 1,020.00 1,020.00 1,020.00 1,020.00 1,020.00 1,020.00 1,020.00 1,020.00 1,020.00 1,020.00 1,020.00 1,020.00 1,020.00 1,020.00 1,020.00 1,020.00 1,020.00 1,020.00 1,020.00 1,020.00 1,020.00 1,020.00 1,020.00 1,020.00 1,020.00 1,020.00 1,020.00 1,020.00 1,020.00 1,020.00 1,020.00 1,020.00 1,020.00 1,020.00 1,020.00 1,020.00 1,020.00 1,020.00 1,020.00 1,020.00 1,020.00 1,020.00 1,020.00 1,020.00 1,020.00 1,020.00 1,020.00 1,020.00 1,020.00 1,020.00 1,020.00 1,020.00 1,020.00 1,020.00 1,020.00 1,020.00 1,020.00 1,020.00 1,020.00 1,020.00 1,020.00 1,020.00 1,020.00 1,020.00 1,020.00 1,020.00 1,020.00 1,020.00 1,020.00 1,020.00 1,020.00 1,020.00 1,020.00 1,020.00 1,020.00 1,020.00 1,020.00 1,020.00 1,020.00 1,020.00 1,020.00 1,020.00 1,020.00 1,020.00 1,020.00 1,020.00 1,020.00 1,020.00 1,020.00 1,020.00 1,020.00 1,020.00 1,020.00 1,020.00 1,020.00 1,020.00 1,020.00 1,020.00 1,020.00 1,020.00 1,020.00 1,020.00 1,020.00 1,020.00 1,020.00 1,020.00 1,020.00 1,020.00 1,020.00 1,020.00 1,020.00 1,020.00 1,020.00 1,020.00 1,020.00 1,020.00 1,020.00 1,020.00 1,020.00 1,020.00 1,020.00 1,020.00 1,020.00 1,020.00 1,020.00 1,020.00 1,020.00 1,020.00 1,020.00 1,020.00 1,020.00 1,020.00 1,020.00 1,020.00 1,020.00 1,020.00 1,020.00 1,020.00 1,020.00 1,020.00 1,020.00 1,020.00 1,020.00 1,020.00 1,020.00 1,020.00 1,020.00 1,020.00 1,020.00 1,020.00 1,020.00 1,020.00 1,020.00 1,020.00 1,020.00 1,020.00 1,020.00 1,020.00 1, | Beef Trimmings, 50% Fresh              | 131.00   | 130.00   | 98.00    |
| 112A 3 Ribeye Roll, Lip-On CH   825.00   805.00   740.00     116A 3 Chuck Roll, Neck-Off CH   305.00   290.00   230.00     168 3 Round, Top (Inside) CH   255.00   242.00   210.00     180 3 Strip Loin, Bnls, 0x1 CH   690.00   640.00   695.00     136 Coarse Ground 73%   205.00   200.00   168.00     189A 4 Loin, Tenderloin, PSM0 CH   1,080.00   1,020.00   935.00     Cattle-Fax, 6-State Fed Steer Price   149.53   148.74   120.52     Select Hams 20/23   131.00   126.00   80.00     1/4 Trmd. Loins 21/dn   158.00   151.00   143.00     1/4 Trmd. Loins 21/dn   158.00   151.00   143.00     1/4 Tr Boston Butts 9/dn   170.00   166.00   132.00     Spareribs, Light, Fresh   198.00   170.00   159.00     Fresh Pork Trim (42%)   66.00   69.00   67.00     Fresh Pork Trim (72%)   136.00   345.00   290.00     Lamb Cuts, 204 Rack, 8-Rib, 7/Up   845.00   835.00   525.00     Lamb Cuts, 232 Loin Trmd 4x4   520.00   520.00   465.00  <                                                                                                                                                                                                                                                                                                                                                                                                                                                                                                                                                                                                                                                                                                                                                                                                                                                                                                                                                                                                                                                                                                                                                                    | Aust/NZ Blend Cow 90% EC Spot          | 227.50   | 219.00   | 186.00   |
| 116A 3 Chuck Roll, Neck-Off CH   305.00   290.00   230.00     168 3 Round, Top (Inside) CH   255.00   242.00   210.00     180 3 Strip Loin, Bnls, 0x1 CH   690.00   640.00   695.00     136 Coarse Ground 73%   205.00   200.00   168.00     189A 4 Loin, Tenderloin, PSMO CH   1,080.00   1,020.00   935.00     Cattle-Fax, 6-State Fed Steer Price   149.53   148.74   120.52     Select Hams 20/23   131.00   126.00   80.00     5q Cut Bellies 14/16   164.00   158.00   177.00     1/4 Trmd. Loins 21/dn   158.00   151.00   143.00     1/4 Tr Boston Butts 9/dn   170.00   166.00   132.00     Spareribs, Light, Fresh   198.00   170.00   159.00     Fresh Pork Trim (42%)   66.00   69.00   67.00     Fresh Pork Trim (72%)   136.00   130.00   90.00     Carcass Lamb Y4+55/65   345.00   345.00   295.00     Lamb Cuts, 204 Rack, 8-Rib, 7/Up   845.00   835.00   525.00     Lamb Cuts, 232 Loin Trmd 4x4   520.00   520.00   465.00                                                                                                                                                                                                                                                                                                                                                                                                                                                                                                                                                                                                                                                                                                                                                                                                                                                                                                                                                                                                                                                                                                                                                                                 | USDA Drop Credit                       | 15.56    | 15.43    | 14.45    |
| 168 3 Round, Top (Inside) CH   255.00   242.00   210.00     180 3 Strip Loin, Bnls, 0x1 CH   690.00   640.00   695.00     136 Coarse Ground 73%   205.00   200.00   168.00     189A 4 Loin, Tenderloin, PSM0 CH   1,080.00   1,020.00   935.00     Cattle-Fax, 6-State Fed Steer Price   149.53   148.74   120.52     Select Hams 20/23   131.00   126.00   80.00     Sq Cut Bellies 14/16   164.00   158.00   177.00     1/4 Trmd. Loins 21/dn   158.00   151.00   143.00     1/4 Tr Boston Butts 9/dn   170.00   166.00   132.00     Spareribs, Light, Fresh   198.00   170.00   159.00     Fresh Pork Trim (42%)   66.00   69.00   67.00     Fresh Pork Trim (72%)   136.00   130.00   90.00     Carcass Lamb Y4+55/65   345.00   345.00   295.00   220.00     Lamb Cuts, 204 Rack, 8-Rib, 7/Up   845.00   835.00   525.00     Lamb Cuts, 232 Loin Trmd 4x4   520.00   520.00   465.00     Lamb Cuts, 234 Leg, Boneless   500.00   540.00   490.00 <                                                                                                                                                                                                                                                                                                                                                                                                                                                                                                                                                                                                                                                                                                                                                                                                                                                                                                                                                                                                                                                                                                                                                                        | 112A 3 Ribeye Roll, Lip-On CH          | 825.00   | 805.00   | 740.00   |
| 180 3 Strip Loin, Bnls, 0x1 CH   690.00   640.00   695.00     136 Coarse Ground 73%   205.00   200.00   168.00     189A 4 Loin, Tenderloin, PSM0 CH   1,080.00   1,020.00   935.00     Cattle-Fax, 6-State Fed Steer Price   149.53   148.74   120.52     Select Hams 20/23   131.00   126.00   80.00     Sq Cut Bellies 14/16   164.00   158.00   177.00     1/4 Trmd. Loins 21/dn   158.00   151.00   143.00     1/4 Tr Boston Butts 9/dn   170.00   166.00   132.00     Spareribs, Light, Fresh   198.00   170.00   159.00     Fresh Pork Trim (42%)   66.00   69.00   67.00     Fresh Pork Trim (72%)   136.00   130.00   90.00     Carcass Lamb Y4+55/65   345.00   345.00   395.00   525.00     Lamb Cuts, 204 Rack, 8-Rib, 7/Up   845.00   835.00   525.00     Lamb Cuts, 232 Loin Trmd 4x4   520.00   520.00   465.00     Lamb Cuts, 234 Leg, Boneless   500.00   540.00   490.00     Carcass Veal, Hide-off, 255/315, NC   385.00   385.00   370.00 <td>116A 3 Chuck Roll, Neck-Off CH</td> <td>305.00</td> <td>290.00</td> <td>230.00</td>                                                                                                                                                                                                                                                                                                                                                                                                                                                                                                                                                                                                                                                                                                                                                                                                                                                                                                                                                                                                                                                                           | 116A 3 Chuck Roll, Neck-Off CH         | 305.00   | 290.00   | 230.00   |
| 136 Coarse Ground 73%     205.00     200.00     168.00       189A 4 Loin, Tenderloin, PSM0 CH     1,080.00     1,020.00     935.00       Cattle-Fax, 6-State Fed Steer Price     149.53     148.74     120.52       Select Hams 20/23     131.00     126.00     80.00       Sq Cut Bellies 14/16     164.00     158.00     177.00       1/4 Trmd. Loins 21/dn     158.00     151.00     143.00       1/4 Tr Boston Butts 9/dn     170.00     166.00     132.00       Spareribs, Light, Fresh     198.00     170.00     159.00       Fresh Pork Trim (42%)     66.00     69.00     67.00       Fresh Pork Trim (72%)     136.00     130.00     90.00       Carcass Lamb Y4+55/65     345.00     345.00     290.00       Lamb Cuts, 204 Rack, 8-Rib, 7/Up     845.00     835.00     525.00       Lamb Cuts, 232 Loin Trmd 4x4     520.00     520.00     465.00       Lamb Cuts, 234 Leg, Boneless     500.00     540.00     490.00       Carcass Veal, Hide-off, 255/315, NC     385.00     385.00     370.00       Veal Cuts,                                                                                                                                                                                                                                                                                                                                                                                                                                                                                                                                                                                                                                                                                                                                                                                                                                                                                                                                                                                                                                                                                                   | 168 3 Round, Top (Inside) CH           | 255.00   | 242.00   | 210.00   |
| 189A 4 Loin, Tenderloin, PSM0 CH   1,080.00   1,020.00   935.00     Cattle-Fax, 6-State Fed Steer Price   149.53   148.74   120.52     Select Hams 20/23   131.00   126.00   80.00     Sq Cut Bellies 14/16   164.00   158.00   177.00     1/4 Trmd. Loins 21/dn   158.00   151.00   143.00     1/4 Tr Boston Butts 9/dn   170.00   166.00   132.00     Spareribs, Light, Fresh   198.00   170.00   159.00     Fresh Pork Trim (42%)   66.00   69.00   67.00     Fresh Pork Trim (72%)   136.00   130.00   90.00     Carcass Lamb Y4+55/65   345.00   345.00   290.00     Lamb Cuts, 204 Rack, 8-Rib, 7/Up   845.00   835.00   525.00     Lamb Cuts, 205 Shoulder, Cross Cut   295.00   295.00   220.00     Lamb Cuts, 232 Loin Trmd 4x4   520.00   520.00   490.00     Carcass Veal, Hide-off, 255/315, NC   385.00   385.00   370.00     Veal Cuts, 306 Hotel Rack, 7-Rib 14/20   975.00   975.00   890.00     Veal Cuts, 310 Shoulder Clod 14/20   650.00   650.00   650.0                                                                                                                                                                                                                                                                                                                                                                                                                                                                                                                                                                                                                                                                                                                                                                                                                                                                                                                                                                                                                                                                                                                                                  | 180 3 Strip Loin, Bnls, 0x1 CH         | 690.00   | 640.00   | 695.00   |
| Cattle-Fax, 6-State Fed Steer Price     149.53     148.74     120.52       Select Hams 20/23     131.00     126.00     80.00       Sq Cut Bellies 14/16     164.00     158.00     177.00       1/4 Trmd. Loins 21/dn     158.00     151.00     143.00       1/4 Tr Boston Butts 9/dn     170.00     166.00     132.00       Spareribs, Light, Fresh     198.00     170.00     159.00       Fresh Pork Trim (42%)     66.00     69.00     67.00       Fresh Pork Trim (72%)     136.00     130.00     90.00       Carcass Lamb Y4+55/65     345.00     345.00     290.00       Lamb Cuts, 204 Rack, 8-Rib, 7/Up     845.00     835.00     525.00       Lamb Cuts, 206 Shoulder, Cross Cut     295.00     295.00     220.00       Lamb Cuts, 232 Loin Trmd 4x4     520.00     540.00     490.00       Carcass Veal, Hide-off, 255/315, NC     385.00     385.00     370.00       Veal Cuts, 306 Hotel Rack, 7-Rib 14/20     975.00     975.00     890.00       Veal Cuts, 310 Shoulder Clod 14/20     650.00     650.00     650.00     630.00 </td <td>136 Coarse Ground 73%</td> <td>205.00</td> <td>200.00</td> <td>168.00</td>                                                                                                                                                                                                                                                                                                                                                                                                                                                                                                                                                                                                                                                                                                                                                                                                                                                                                                                                                                                                | 136 Coarse Ground 73%                  | 205.00   | 200.00   | 168.00   |
| Select Hams 20/23     131.00     126.00     80.00       Sq Cut Bellies 14/16     164.00     158.00     177.00       1/4 Trmd. Loins 21/dn     158.00     151.00     143.00       1/4 Tr Boston Butts 9/dn     170.00     166.00     132.00       Spareribs, Light, Fresh     198.00     170.00     159.00       Fresh Pork Trim (42%)     66.00     69.00     67.00       Fresh Pork Trim (72%)     136.00     130.00     90.00       Carcass Lamb Y4+55/65     345.00     345.00     290.00       Lamb Cuts, 204 Rack, 8-Rib, 7/Up     845.00     835.00     525.00       Lamb Cuts, 232 Loin Trmd 4x4     520.00     520.00     465.00       Lamb Cuts, 234 Leg, Boneless     500.00     540.00     490.00       Carcass Veal, Hide-off, 255/315, NC     385.00     385.00     370.00       Veal Cuts, 310 Shoulder Clod 14/20     650.00     650.00     650.00     650.00     650.00                                                                                                                                                                                                                                                                                                                                                                                                                                                                                                                                                                                                                                                                                                                                                                                                                                                                                                                                                                                                                                                                                                                                                                                                                                        | 189A 4 Loin, Tenderloin, PSMO CH       | 1,080.00 | 1,020.00 | 935.00   |
| Sq Cut Bellies 14/16     164.00     158.00     177.00       1/4 Trmd. Loins 21/dn     158.00     151.00     143.00       1/4 Tr Boston Butts 9/dn     170.00     166.00     132.00       Spareribs, Light, Fresh     198.00     170.00     159.00       Fresh Pork Trim (42%)     66.00     69.00     67.00       Fresh Pork Trim (72%)     136.00     130.00     90.00       Carcass Lamb Y4+55/65     345.00     345.00     290.00       Lamb Cuts, 204 Rack, 8-Rib, 7/Up     845.00     835.00     525.00       Lamb Cuts, 206 Shoulder, Cross Cut     295.00     295.00     220.00       Lamb Cuts, 232 Loin Trmd 4x4     520.00     520.00     465.00       Lamb Cuts, 234 Leg, Boneless     500.00     540.00     490.00       Carcass Veal, Hide-off, 255/315, NC     385.00     385.00     370.00       Veal Cuts, 306 Hotel Rack, 7-Rib 14/20     975.00     975.00     650.00     650.00     650.00     650.00     650.00     650.00     650.00     650.00     650.00     650.00     650.00     650.00     650.00                                                                                                                                                                                                                                                                                                                                                                                                                                                                                                                                                                                                                                                                                                                                                                                                                                                                                                                                                                                                                                                                                                    | Cattle-Fax, 6-State Fed Steer Price    | 149.53   | 148.74   | 120.52   |
| 1/4 Trmd. Loins 21/dn   158.00   151.00   143.00     1/4 Tr Boston Butts 9/dn   170.00   166.00   132.00     Spareribs, Light, Fresh   198.00   170.00   159.00     Fresh Pork Trim (42%)   66.00   69.00   67.00     Fresh Pork Trim (72%)   136.00   130.00   90.00     Carcass Lamb Y4+55/65   345.00   345.00   290.00     Lamb Cuts, 204 Rack, 8-Rib, 7/Up   845.00   835.00   525.00     Lamb Cuts, 206 Shoulder, Cross Cut   295.00   295.00   220.00     Lamb Cuts, 232 Loin Trmd 4x4   520.00   520.00   465.00     Lamb Cuts, 234 Leg, Boneless   500.00   540.00   490.00     Carcass Veal, Hide-off, 255/315, NC   385.00   385.00   370.00     Veal Cuts, 306 Hotel Rack, 7-Rib 14/20   975.00   975.00   890.00     Veal Cuts, 310 Shoulder Clod 14/20   650.00   650.00   630.00                                                                                                                                                                                                                                                                                                                                                                                                                                                                                                                                                                                                                                                                                                                                                                                                                                                                                                                                                                                                                                                                                                                                                                                                                                                                                                                                | Select Hams 20/23                      | 131.00   | 126.00   | 80.00    |
| 1/4 Tr Boston Butts 9/dn   170.00   166.00   132.00     Spareribs, Light, Fresh   198.00   170.00   159.00     Fresh Pork Trim (42%)   66.00   69.00   67.00     Fresh Pork Trim (72%)   136.00   130.00   90.00     Carcass Lamb Y4+55/65   345.00   345.00   290.00     Lamb Cuts, 204 Rack, 8-Rib, 7/Up   845.00   835.00   525.00     Lamb Cuts, 206 Shoulder, Cross Cut   295.00   295.00   220.00     Lamb Cuts, 232 Loin Trmd 4x4   520.00   520.00   465.00     Lamb Cuts, 234 Leg, Boneless   500.00   540.00   490.00     Carcass Veal, Hide-off, 255/315, NC   385.00   385.00   370.00     Veal Cuts, 306 Hotel Rack, 7-Rib 14/20   975.00   975.00   890.00     Veal Cuts, 310 Shoulder Clod 14/20   650.00   650.00   630.00                                                                                                                                                                                                                                                                                                                                                                                                                                                                                                                                                                                                                                                                                                                                                                                                                                                                                                                                                                                                                                                                                                                                                                                                                                                                                                                                                                                     | Sq Cut Bellies 14/16                   | 164.00   | 158.00   | 177.00   |
| Spareribs, Light, Fresh     198.00     170.00     159.00       Fresh Pork Trim (42%)     66.00     69.00     67.00       Fresh Pork Trim (72%)     136.00     130.00     90.00       Carcass Lamb Y4+55/65     345.00     345.00     290.00       Lamb Cuts, 204 Rack, 8-Rib, 7/Up     845.00     835.00     525.00       Lamb Cuts, 206 Shoulder, Cross Cut     295.00     295.00     220.00       Lamb Cuts, 232 Loin Trmd 4x4     520.00     520.00     465.00       Lamb Cuts, 234 Leg, Boneless     500.00     540.00     490.00       Carcass Veal, Hide-off, 255/315, NC     385.00     385.00     370.00       Veal Cuts, 306 Hotel Rack, 7-Rib 14/20     975.00     975.00     890.00       Veal Cuts, 310 Shoulder Clod 14/20     650.00     650.00     630.00                                                                                                                                                                                                                                                                                                                                                                                                                                                                                                                                                                                                                                                                                                                                                                                                                                                                                                                                                                                                                                                                                                                                                                                                                                                                                                                                                       | 1/4 Trmd. Loins 21/dn                  | 158.00   | 151.00   | 143.00   |
| Fresh Pork Trim (42%)     66.00     69.00     67.00       Fresh Pork Trim (72%)     136.00     130.00     90.00       Carcass Lamb Y4+55/65     345.00     345.00     290.00       Lamb Cuts, 204 Rack, 8-Rib, 7/Up     845.00     835.00     525.00       Lamb Cuts, 206 Shoulder, Cross Cut     295.00     295.00     220.00       Lamb Cuts, 232 Loin Trmd 4x4     520.00     520.00     465.00       Lamb Cuts, 234 Leg, Boneless     500.00     540.00     490.00       Carcass Veal, Hide-off, 255/315, NC     385.00     385.00     370.00       Veal Cuts, 306 Hotel Rack, 7-Rib 14/20     975.00     975.00     890.00       Veal Cuts, 310 Shoulder Clod 14/20     650.00     650.00     630.00                                                                                                                                                                                                                                                                                                                                                                                                                                                                                                                                                                                                                                                                                                                                                                                                                                                                                                                                                                                                                                                                                                                                                                                                                                                                                                                                                                                                                      | 1/4 Tr Boston Butts 9/dn               | 170.00   | 166.00   | 132.00   |
| Fresh Pork Trim (72%)     136.00     130.00     90.00       Carcass Lamb Y4+55/65     345.00     345.00     290.00       Lamb Cuts, 204 Rack, 8-Rib, 7/Up     845.00     835.00     525.00       Lamb Cuts, 206 Shoulder, Cross Cut     295.00     295.00     220.00       Lamb Cuts, 232 Loin Trmd 4x4     520.00     520.00     465.00       Lamb Cuts, 234 Leg, Boneless     500.00     540.00     490.00       Carcass Veal, Hide-off, 255/315, NC     385.00     385.00     370.00       Veal Cuts, 306 Hotel Rack, 7-Rib 14/20     975.00     975.00     890.00       Veal Cuts, 310 Shoulder Clod 14/20     650.00     650.00     630.00                                                                                                                                                                                                                                                                                                                                                                                                                                                                                                                                                                                                                                                                                                                                                                                                                                                                                                                                                                                                                                                                                                                                                                                                                                                                                                                                                                                                                                                                                | Spareribs, Light, Fresh                | 198.00   | 170.00   | 159.00   |
| Carcass Lamb Y4+55/65   345.00   345.00   290.00     Lamb Cuts, 204 Rack, 8-Rib, 7/Up   845.00   835.00   525.00     Lamb Cuts, 206 Shoulder, Cross Cut   295.00   295.00   220.00     Lamb Cuts, 232 Loin Trmd 4x4   520.00   520.00   465.00     Lamb Cuts, 234 Leg, Boneless   500.00   540.00   490.00     Carcass Veal, Hide-off, 255/315, NC   385.00   385.00   370.00     Veal Cuts, 306 Hotel Rack, 7-Rib 14/20   975.00   975.00   890.00     Veal Cuts, 310 Shoulder Clod 14/20   650.00   650.00   630.00                                                                                                                                                                                                                                                                                                                                                                                                                                                                                                                                                                                                                                                                                                                                                                                                                                                                                                                                                                                                                                                                                                                                                                                                                                                                                                                                                                                                                                                                                                                                                                                                          | Fresh Pork Trim (42%)                  | 66.00    | 69.00    | 67.00    |
| Lamb Cuts, 204 Rack, 8-Rib, 7/Up   845.00   835.00   525.00     Lamb Cuts, 206 Shoulder, Cross Cut   295.00   295.00   220.00     Lamb Cuts, 232 Loin Trmd 4x4   520.00   520.00   465.00     Lamb Cuts, 234 Leg, Boneless   500.00   540.00   490.00     Carcass Veal, Hide-off, 255/315, NC   385.00   385.00   370.00     Veal Cuts, 306 Hotel Rack, 7-Rib 14/20   975.00   975.00   890.00     Veal Cuts, 310 Shoulder Clod 14/20   650.00   650.00   630.00                                                                                                                                                                                                                                                                                                                                                                                                                                                                                                                                                                                                                                                                                                                                                                                                                                                                                                                                                                                                                                                                                                                                                                                                                                                                                                                                                                                                                                                                                                                                                                                                                                                               | Fresh Pork Trim (72%)                  | 136.00   | 130.00   | 90.00    |
| Lamb Cuts, 206 Shoulder, Cross Cut   295.00   295.00   220.00     Lamb Cuts, 232 Loin Trmd 4x4   520.00   520.00   465.00     Lamb Cuts, 234 Leg, Boneless   500.00   540.00   490.00     Carcass Veal, Hide-off, 255/315, NC   385.00   385.00   370.00     Veal Cuts, 306 Hotel Rack, 7-Rib 14/20   975.00   975.00   890.00     Veal Cuts, 310 Shoulder Clod 14/20   650.00   650.00   650.00   630.00                                                                                                                                                                                                                                                                                                                                                                                                                                                                                                                                                                                                                                                                                                                                                                                                                                                                                                                                                                                                                                                                                                                                                                                                                                                                                                                                                                                                                                                                                                                                                                                                                                                                                                                      | Carcass Lamb Y4+55/65                  | 345.00   | 345.00   | 290.00   |
| Lamb Cuts, 232 Loin Trmd 4x4   520.00   520.00   465.00     Lamb Cuts, 234 Leg, Boneless   500.00   540.00   490.00     Carcass Veal, Hide-off, 255/315, NC   385.00   385.00   370.00     Veal Cuts, 306 Hotel Rack, 7-Rib 14/20   975.00   975.00   890.00     Veal Cuts, 310 Shoulder Clod 14/20   650.00   650.00   650.00   630.00                                                                                                                                                                                                                                                                                                                                                                                                                                                                                                                                                                                                                                                                                                                                                                                                                                                                                                                                                                                                                                                                                                                                                                                                                                                                                                                                                                                                                                                                                                                                                                                                                                                                                                                                                                                        | Lamb Cuts, 204 Rack, 8-Rib, 7/Up       | 845.00   | 835.00   | 525.00   |
| Lamb Cuts, 234 Leg, Boneless   500.00   540.00   490.00     Carcass Veal, Hide-off, 255/315, NC   385.00   385.00   370.00     Veal Cuts, 306 Hotel Rack, 7-Rib 14/20   975.00   975.00   890.00     Veal Cuts, 310 Shoulder Clod 14/20   650.00   650.00   630.00                                                                                                                                                                                                                                                                                                                                                                                                                                                                                                                                                                                                                                                                                                                                                                                                                                                                                                                                                                                                                                                                                                                                                                                                                                                                                                                                                                                                                                                                                                                                                                                                                                                                                                                                                                                                                                                             | Lamb Cuts, 206 Shoulder, Cross Cut     | 295.00   | 295.00   | 220.00   |
| Carcass Veal, Hide-off, 255/315, NC   385.00   385.00   370.00     Veal Cuts, 306 Hotel Rack, 7-Rib 14/20   975.00   975.00   890.00     Veal Cuts, 310 Shoulder Clod 14/20   650.00   650.00   630.00                                                                                                                                                                                                                                                                                                                                                                                                                                                                                                                                                                                                                                                                                                                                                                                                                                                                                                                                                                                                                                                                                                                                                                                                                                                                                                                                                                                                                                                                                                                                                                                                                                                                                                                                                                                                                                                                                                                         | Lamb Cuts, 232 Loin Trmd 4x4           | 520.00   | 520.00   | 465.00   |
| Veal Cuts, 306 Hotel Rack, 7-Rib 14/20   975.00   975.00   890.00     Veal Cuts, 310 Shoulder Clod 14/20   650.00   650.00   630.00                                                                                                                                                                                                                                                                                                                                                                                                                                                                                                                                                                                                                                                                                                                                                                                                                                                                                                                                                                                                                                                                                                                                                                                                                                                                                                                                                                                                                                                                                                                                                                                                                                                                                                                                                                                                                                                                                                                                                                                            | Lamb Cuts, 234 Leg, Boneless           | 500.00   | 540.00   | 490.00   |
| Veal Cuts, 310 Shoulder Clod 14/20 <b>650.00</b> 650.00 630.00                                                                                                                                                                                                                                                                                                                                                                                                                                                                                                                                                                                                                                                                                                                                                                                                                                                                                                                                                                                                                                                                                                                                                                                                                                                                                                                                                                                                                                                                                                                                                                                                                                                                                                                                                                                                                                                                                                                                                                                                                                                                 | Carcass Veal, Hide-off, 255/315, NC    | 385.00   | 385.00   | 370.00   |
| '                                                                                                                                                                                                                                                                                                                                                                                                                                                                                                                                                                                                                                                                                                                                                                                                                                                                                                                                                                                                                                                                                                                                                                                                                                                                                                                                                                                                                                                                                                                                                                                                                                                                                                                                                                                                                                                                                                                                                                                                                                                                                                                              | Veal Cuts, 306 Hotel Rack, 7-Rib 14/20 | 975.00   | 975.00   | 890.00   |
| Veal Cuts, 332 Loin, 4x4 Trim 12/18 675.00 675.00 650.00                                                                                                                                                                                                                                                                                                                                                                                                                                                                                                                                                                                                                                                                                                                                                                                                                                                                                                                                                                                                                                                                                                                                                                                                                                                                                                                                                                                                                                                                                                                                                                                                                                                                                                                                                                                                                                                                                                                                                                                                                                                                       | Veal Cuts, 310 Shoulder Clod 14/20     | 650.00   | 650.00   | 630.00   |
|                                                                                                                                                                                                                                                                                                                                                                                                                                                                                                                                                                                                                                                                                                                                                                                                                                                                                                                                                                                                                                                                                                                                                                                                                                                                                                                                                                                                                                                                                                                                                                                                                                                                                                                                                                                                                                                                                                                                                                                                                                                                                                                                | Veal Cuts, 332 Loin, 4x4 Trim 12/18    | 675.00   | 675.00   | 650.00   |
| Veal Cuts, 348A Leg, TBS 3-Pc 24/32 <b>1,150.00</b> 1,150.00 1,060.00                                                                                                                                                                                                                                                                                                                                                                                                                                                                                                                                                                                                                                                                                                                                                                                                                                                                                                                                                                                                                                                                                                                                                                                                                                                                                                                                                                                                                                                                                                                                                                                                                                                                                                                                                                                                                                                                                                                                                                                                                                                          | Veal Cuts, 348A Leg, TBS 3-Pc 24/32    | 1,150.00 | 1,150.00 | 1,060.00 |