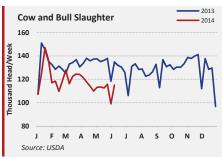

|  |  |
|---------|---------------------------------|--------|---------|-------|--|--|
|         | CHOICE                          | SELECT | NO-ROLL | CAB   |  |  |
| Rib     | 3.69%                           | 3.47%  | 6.36%   | 3.19% |  |  |
| Chuck   | 4.02%                           | 4.52%  | 4.82%   | 4.17% |  |  |
| Round   | 4.62%                           | 4.74%  | 5.17%   | 6.10% |  |  |
| Loin    | 5.32%                           | 4.62%  | 3.37%   | 3.82% |  |  |
| Brisket | 2.44%                           | 1.76%  | 2.47%   | 2.92% |  |  |
| Plate   | 1.35%                           | 1.35%  | 1.35%   | 0.84% |  |  |
| Flank   | 0.06%                           | -0.45% | -0.45%  | 0.33% |  |  |
| Total   | 4.13%                           | 3.99%  | 4.29%   | 3.91% |  |  |























#### BEEF COMMENTARY

Carcass cutouts surged higher this week, moving close to the historically high levels set back in March of this year. The sharp advance in wholesale beef prices was driven by sustained tight supplies, as well as beef processors entering the week with very solid pre-sold inventory positions. The monthly USDA Cattle On Feed Report released this week that compares May of 2014 with May of 2013, had the ON FEED number 198%—Placements at 93%—and Marketings at 96%. (May's Marketings number is the lowest monthly value since the report started in 1996).

LIVE CATTLE: Steady to higher cash was paid for market-ready cattle this week. Trade commenced in the Nebraska sale barns on Wednesday, with packers paying \$148/cwt to \$150/cwt—steady with week prior. T