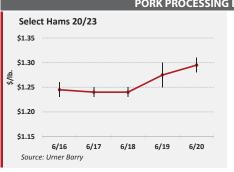

# POWERED BY URNER BARRY'S COMTELL®

Friday, June 20, 2014 Number 25- Volume 07

| Week     Week     Year       Omaha, US No 2 Yellow Corn     4.54     4.49     7.24       CBOT Soybean     1,415.75     1,425.75     1,493.25       NYMEX Light Crude Oil     107.26     106.91     93.69       Loose Lard, Chicago Basis     0.45     0.45     0.49       Edible Tallow, Chicago Basis     0.41     0.41     0.50       Beef Trimmings, 90% Fresh     260.00     247.00     199.00       Beef Trimmings, 50% Fresh     131.00     130.00     98.00       Aust/NZ Blend Cow 90% EC Spot     227.50     219.00     186.00       USDA Drop Credit     15.56     15.43     14.45       112A 3 Ribeye Roll, Lip-On CH     825.00     805.00     740.00       116A 3 Chuck Roll, Neck-Off CH     305.00     290.00     230.00       168 3 Round, Top (Inside) CH     255.00     242.00     210.00       180 3 Strip Loin, Bnls, Ox1 CH     690.00     640.00     695.00       180 3 Strip Loin, Bnls, Ox1 CH     1,080.00     1,020.00     935.00       Cattle-Fax, 6-State Fed Steer Price     149.53                                                                                                                                                                                                                                                                                                                                                                                                                                                                                                                                                                                                                                                                                                                                                                                                                                                                                                                                                                                                                                                                                                               | WEEKLY COMMODI                         | TY AT A  | GLAN     | CE       |
|--------------------------------------------------------------------------------------------------------------------------------------------------------------------------------------------------------------------------------------------------------------------------------------------------------------------------------------------------------------------------------------------------------------------------------------------------------------------------------------------------------------------------------------------------------------------------------------------------------------------------------------------------------------------------------------------------------------------------------------------------------------------------------------------------------------------------------------------------------------------------------------------------------------------------------------------------------------------------------------------------------------------------------------------------------------------------------------------------------------------------------------------------------------------------------------------------------------------------------------------------------------------------------------------------------------------------------------------------------------------------------------------------------------------------------------------------------------------------------------------------------------------------------------------------------------------------------------------------------------------------------------------------------------------------------------------------------------------------------------------------------------------------------------------------------------------------------------------------------------------------------------------------------------------------------------------------------------------------------------------------------------------------------------------------------------------------------------------------------------------------------|----------------------------------------|----------|----------|----------|
| Omaha, US No 2 Yellow Corn     4.54     4.49     7.24       CBOT Soybean     1,415.75     1,425.75     1,493.25       NYMEX Light Crude Oil     107.26     106.91     93.69       Loose Lard, Chicago Basis     0.45     0.45     0.49       Edible Tallow, Chicago Basis     0.41     0.41     0.50       Beef Trimmings, 90% Fresh     260.00     247.00     199.00       Beef Trimmings, 50% Fresh     131.00     130.00     98.00       Aust/NZ Blend Cow 90% EC Spot     227.50     219.00     186.00       USDA Drop Credit     15.56     15.43     14.45       112A 3 Ribeye Roll, Lip-On CH     825.00     805.00     740.00       16A 3 Chuck Roll, Neck-Off CH     305.00     290.00     230.00       16B 3 Round, Top (Inside) CH     255.00     242.00     210.00       180 3 Strip Loin, Bnls, Ox1 CH     690.00     640.00     695.00       180 3 Strip Loin, Enderloin, PSMO CH     1,080.00     1,020.00     935.00       Cattle-Fax, 6-State Fed Steer Price     149.53     148.74     120.52       Select                                                                                                                                                                                                                                                                                                                                                                                                                                                                                                                                                                                                                                                                                                                                                                                                                                                                                                                                                                                                                                                                                                    |                                        |          |          |          |
| CBOT Soybean     1,415.75     1,425.75     1,493.25       NYMEX Light Crude Oil     107.26     106.91     93.69       Loose Lard, Chicago Basis     0.45     0.45     0.49       Edible Tallow, Chicago Basis     0.41     0.41     0.50       Beef Trimmings, 90% Fresh     260.00     247.00     199.00       Beef Trimmings, 50% Fresh     131.00     130.00     98.00       Aust/NZ Blend Cow 90% EC Spot     227.50     219.00     186.00       USDA Drop Credit     15.56     15.43     14.45       112A 3 Ribeye Roll, Lip-On CH     825.00     805.00     740.00       168 3 Round, Top (Inside) CH     255.00     290.00     230.00       168 3 Round, Top (Inside) CH     255.00     242.00     210.00       180 3 Strip Loin, Bnls, Ox1 CH     690.00     640.00     695.00       180 A Loin, Tenderloin, PSMO CH     1,080.00     1,020.00     935.00       Cattle-Fax, 6-State Fed Steer Price     149.53     148.74     120.52       Select Hams 20/23     131.00     126.00     80.00       5q Cut Bellies 14                                                                                                                                                                                                                                                                                                                                                                                                                                                                                                                                                                                                                                                                                                                                                                                                                                                                                                                                                                                                                                                                                                   |                                        | Week     | Week     | Year     |
| NYMEX Light Crude 0il     107.26     106.91     93.69       Loose Lard, Chicago Basis     0.45     0.45     0.49       Edible Tallow, Chicago Basis     0.41     0.41     0.50       Beef Trimmings, 90% Fresh     260.00     247.00     199.00       Beef Trimmings, 50% Fresh     131.00     130.00     98.00       Aust/NZ Blend Cow 90% EC Spot     227.50     219.00     186.00       USDA Drop Credit     15.56     15.43     14.45       112A 3 Ribeye Roll, Lip-On CH     825.00     805.00     740.00       168 3 Round, Top (Inside) CH     255.00     242.00     210.00       180 3 Strip Loin, Bnls, Ox1 CH     690.00     640.00     695.00       180 A Loin, Tenderloin, PSMO CH     1,080.00     1,020.00     935.00       Cattle-Fax, 6-State Fed Steer Price     149.53     148.74     120.52       Select Hams 20/23     131.00     126.00     80.00       Sq Cut Bellies 14/16     164.00     158.00     177.00       1/4 Tr Boston Butts 9/dn     170.00     166.00     132.00       Spareribs, Light, F                                                                                                                                                                                                                                                                                                                                                                                                                                                                                                                                                                                                                                                                                                                                                                                                                                                                                                                                                                                                                                                                                                   | Omaha, US No 2 Yellow Corn             | 4.54     | 4.49     | 7.24     |
| Loose Lard, Chicago Basis     0.45     0.45     0.49       Edible Tallow, Chicago Basis     0.41     0.41     0.50       Beef Trimmings, 90% Fresh     260.00     247.00     199.00       Beef Trimmings, 50% Fresh     131.00     130.00     98.00       Aust/NZ Blend Cow 90% EC Spot     227.50     219.00     186.00       USDA Drop Credit     15.56     15.43     14.45       112A 3 Ribeye Roll, Lip-On CH     825.00     805.00     740.00       16A 3 Chuck Roll, Neck-Off CH     305.00     290.00     230.00       16B 3 Round, Top (Inside) CH     255.00     242.00     210.00       180 3 Strip Loin, Bnls, Ox1 CH     690.00     640.00     695.00       136 Coarse Ground 73%     205.00     200.00     168.00       189A 4 Loin, Tenderloin, PSMO CH     1,080.00     1,020.00     935.00       Cattle-Fax, 6-State Fed Steer Price     149.53     148.74     120.52       Select Hams 20/23     131.00     126.00     80.00       1/4 Trmd. Loins 21/dn     158.00     151.00     177.00       1/4 Trmd. L                                                                                                                                                                                                                                                                                                                                                                                                                                                                                                                                                                                                                                                                                                                                                                                                                                                                                                                                                                                                                                                                                                   | CBOT Soybean                           | 1,415.75 | 1,425.75 | 1,493.25 |
| Edible Tallow, Chicago Basis     0.41     0.41     0.50       Beef Trimmings, 90% Fresh     260.00     247.00     199.00       Beef Trimmings, 50% Fresh     131.00     130.00     98.00       Aust/NZ Blend Cow 90% EC Spot     227.50     219.00     186.00       USDA Drop Credit     15.56     15.43     14.45       112A 3 Ribeye Roll, Lip-On CH     825.00     805.00     740.00       16A 3 Chuck Roll, Neck-Off CH     305.00     290.00     230.00       168 3 Round, Top (Inside) CH     255.00     242.00     210.00       180 3 Strip Loin, Bnls, 0x1 CH     690.00     640.00     695.00       136 Coarse Ground 73%     205.00     200.00     168.00       189A 4 Loin, Tenderloin, PSMO CH     1,080.00     1,020.00     935.00       Cattle-Fax, 6-State Fed Steer Price     149.53     148.74     120.52       Select Hams 20/23     131.00     126.00     80.00       Sq Cut Bellies 14/16     164.00     158.00     177.00       1/4 Trmd. Loins 21/dn     158.00     151.00     143.00       Spareribs,                                                                                                                                                                                                                                                                                                                                                                                                                                                                                                                                                                                                                                                                                                                                                                                                                                                                                                                                                                                                                                                                                                   | NYMEX Light Crude Oil                  | 107.26   | 106.91   | 93.69    |
| Beef Trimmings, 90% Fresh     260.00     247.00     199.00       Beef Trimmings, 50% Fresh     131.00     130.00     98.00       Aust/NZ Blend Cow 90% EC Spot     227.50     219.00     186.00       USDA Drop Credit     15.56     15.43     14.45       112A 3 Ribeye Roll, Lip-On CH     825.00     805.00     740.00       16A 3 Chuck Roll, Neck-Off CH     305.00     290.00     230.00       168 3 Round, Top (Inside) CH     255.00     242.00     210.00       180 3 Strip Loin, Bnls, 0x1 CH     690.00     640.00     695.00       136 Coarse Ground 73%     205.00     200.00     168.00       189A 4 Loin, Tenderloin, PSMO CH     1,080.00     1,020.00     935.00       Cattle-Fax, 6-State Fed Steer Price     149.53     148.74     120.52       Select Hams 20/23     131.00     126.00     80.00       Sq Cut Bellies 14/16     164.00     158.00     177.00       1/4 Trmd. Loins 21/dn     158.00     151.00     143.00       Spareribs, Light, Fresh     198.00     170.00     169.00     67.00 <tr< td=""><td>Loose Lard, Chicago Basis</td><td>0.45</td><td>0.45</td><td>0.49</td></tr<>                                                                                                                                                                                                                                                                                                                                                                                                                                                                                                                                                                                                                                                                                                                                                                                                                                                                                                                                                                                                              | Loose Lard, Chicago Basis              | 0.45     | 0.45     | 0.49     |
| Beef Trimmings, 50% Fresh     131.00     130.00     98.00       Aust/NZ Blend Cow 90% EC Spot     227.50     219.00     186.00       USDA Drop Credit     15.56     15.43     14.45       112A 3 Ribeye Roll, Lip-On CH     825.00     805.00     740.00       16A 3 Chuck Roll, Neck-Off CH     305.00     290.00     230.00       168 3 Round, Top (Inside) CH     255.00     242.00     210.00       180 3 Strip Loin, Bnls, Ox1 CH     690.00     640.00     695.00       136 Coarse Ground 73%     205.00     200.00     168.00       189A 4 Loin, Tenderloin, PSMO CH     1,080.00     1,020.00     935.00       Cattle-Fax, 6-State Fed Steer Price     149.53     148.74     120.52       Select Hams 20/23     131.00     126.00     80.00       5q Cut Bellies 14/16     164.00     158.00     177.00       1/4 Tr Boston Butts 9/dn     170.00     166.00     132.00       Spareribs, Light, Fresh     198.00     170.00     159.00       Fresh Pork Trim (42%)     66.00     69.00     67.00       Fresh Pork Tr                                                                                                                                                                                                                                                                                                                                                                                                                                                                                                                                                                                                                                                                                                                                                                                                                                                                                                                                                                                                                                                                                                   | Edible Tallow, Chicago Basis           | 0.41     | 0.41     | 0.50     |
| Aust/NZ Blend Cow 90% EC Spot                                                                                                                                                                                                                                                                                                                                                                                                                                                                                                                                                                                                                                                                                                                                                                                                                                                                                                                                                                                                                                                                                                                                                                                                                                                                                                                                                                                                                                                                                                                                                                                                                                                                                                                                                                                                                                                                                                                                                                                                                                                                                                  | Beef Trimmings, 90% Fresh              | 260.00   | 247.00   | 199.00   |
| USDA Drop Credit 15.56 15.43 14.45 112A 3 Ribeye Roll, Lip-On CH 825.00 805.00 740.00 116A 3 Chuck Roll, Neck-Off CH 305.00 290.00 230.00 168 3 Round, Top (Inside) CH 255.00 242.00 210.00 180 3 Strip Loin, Bnls, 0x1 CH 690.00 640.00 695.00 136 Coarse Ground 73% 205.00 200.00 168.00 1,020.00 935.00 201.00 168.00 1,020.00 935.00 201.00 168.00 1,020.00 935.00 201.00 168.00 1,020.00 168.00 1,020.00 168.00 1,020.00 168.00 1,020.00 168.00 1,020.00 168.00 1,020.00 1,020.00 168.00 1,020.00 1,020.00 1,020.00 1,020.00 1,020.00 1,020.00 1,020.00 1,020.00 1,020.00 1,020.00 1,020.00 1,020.00 1,020.00 1,020.00 1,020.00 1,020.00 1,020.00 1,020.00 1,020.00 1,020.00 1,020.00 1,020.00 1,020.00 1,020.00 1,020.00 1,020.00 1,020.00 1,020.00 1,020.00 1,020.00 1,020.00 1,020.00 1,020.00 1,020.00 1,020.00 1,020.00 1,020.00 1,020.00 1,020.00 1,020.00 1,020.00 1,020.00 1,020.00 1,020.00 1,020.00 1,020.00 1,020.00 1,020.00 1,020.00 1,020.00 1,020.00 1,020.00 1,020.00 1,020.00 1,020.00 1,020.00 1,020.00 1,020.00 1,020.00 1,020.00 1,020.00 1,020.00 1,020.00 1,020.00 1,020.00 1,020.00 1,020.00 1,020.00 1,020.00 1,020.00 1,020.00 1,020.00 1,020.00 1,020.00 1,020.00 1,020.00 1,020.00 1,020.00 1,020.00 1,020.00 1,020.00 1,020.00 1,020.00 1,020.00 1,020.00 1,020.00 1,020.00 1,020.00 1,020.00 1,020.00 1,020.00 1,020.00 1,020.00 1,020.00 1,020.00 1,020.00 1,020.00 1,020.00 1,020.00 1,020.00 1,020.00 1,020.00 1,020.00 1,020.00 1,020.00 1,020.00 1,020.00 1,020.00 1,020.00 1,020.00 1,020.00 1,020.00 1,020.00 1,020.00 1,020.00 1,020.00 1,020.00 1,020.00 1,020.00 1,020.00 1,020.00 1,020.00 1,020.00 1,020.00 1,020.00 1,020.00 1,020.00 1,020.00 1,020.00 1,020.00 1,020.00 1,020.00 1,020.00 1,020.00 1,020.00 1,020.00 1,020.00 1,020.00 1,020.00 1,020.00 1,020.00 1,020.00 1,020.00 1,020.00 1,020.00 1,020.00 1,020.00 1,020.00 1,020.00 1,020.00 1,020.00 1,020.00 1,020.00 1,020.00 1,020.00 1,020.00 1,020.00 1,020.00 1,020.00 1,020.00 1,020.00 1,020.00 1,020.00 1,020.00 1,020.00 1,020.00 1,020.00 1,020.00 1,020.00 1,020.00 1,020.00 1,020.00 1,020.00 1,020.00 1, | Beef Trimmings, 50% Fresh              | 131.00   | 130.00   | 98.00    |
| 112A 3 Ribeye Roll, Lip-On CH   825.00   805.00   740.00     116A 3 Chuck Roll, Neck-Off CH   305.00   290.00   230.00     168 3 Round, Top (Inside) CH   255.00   242.00   210.00     180 3 Strip Loin, Bnls, 0x1 CH   690.00   640.00   695.00     136 Coarse Ground 73%   205.00   200.00   168.00     189A 4 Loin, Tenderloin, PSM0 CH   1,080.00   1,020.00   935.00     Cattle-Fax, 6-State Fed Steer Price   149.53   148.74   120.52     Select Hams 20/23   131.00   126.00   80.00     1/4 Trmd. Loins 21/dn   158.00   151.00   143.00     1/4 Trmd. Loins 21/dn   158.00   151.00   143.00     1/4 Tr Boston Butts 9/dn   170.00   166.00   132.00     Spareribs, Light, Fresh   198.00   170.00   159.00     Fresh Pork Trim (42%)   66.00   69.00   67.00     Fresh Pork Trim (72%)   136.00   345.00   290.00     Lamb Cuts, 204 Rack, 8-Rib, 7/Up   845.00   835.00   525.00     Lamb Cuts, 232 Loin Trmd 4x4   520.00   520.00   465.00  <                                                                                                                                                                                                                                                                                                                                                                                                                                                                                                                                                                                                                                                                                                                                                                                                                                                                                                                                                                                                                                                                                                                                                                    | Aust/NZ Blend Cow 90% EC Spot          | 227.50   | 219.00   | 186.00   |
| 116A 3 Chuck Roll, Neck-Off CH   305.00   290.00   230.00     168 3 Round, Top (Inside) CH   255.00   242.00   210.00     180 3 Strip Loin, Bnls, 0x1 CH   690.00   640.00   695.00     136 Coarse Ground 73%   205.00   200.00   168.00     189A 4 Loin, Tenderloin, PSMO CH   1,080.00   1,020.00   935.00     Cattle-Fax, 6-State Fed Steer Price   149.53   148.74   120.52     Select Hams 20/23   131.00   126.00   80.00     5q Cut Bellies 14/16   164.00   158.00   177.00     1/4 Trmd. Loins 21/dn   158.00   151.00   143.00     1/4 Tr Boston Butts 9/dn   170.00   166.00   132.00     Spareribs, Light, Fresh   198.00   170.00   159.00     Fresh Pork Trim (42%)   66.00   69.00   67.00     Fresh Pork Trim (72%)   136.00   130.00   90.00     Carcass Lamb Y4+55/65   345.00   345.00   295.00     Lamb Cuts, 204 Rack, 8-Rib, 7/Up   845.00   835.00   525.00     Lamb Cuts, 232 Loin Trmd 4x4   520.00   520.00   465.00                                                                                                                                                                                                                                                                                                                                                                                                                                                                                                                                                                                                                                                                                                                                                                                                                                                                                                                                                                                                                                                                                                                                                                                 | USDA Drop Credit                       | 15.56    | 15.43    | 14.45    |
| 168 3 Round, Top (Inside) CH   255.00   242.00   210.00     180 3 Strip Loin, Bnls, 0x1 CH   690.00   640.00   695.00     136 Coarse Ground 73%   205.00   200.00   168.00     189A 4 Loin, Tenderloin, PSM0 CH   1,080.00   1,020.00   935.00     Cattle-Fax, 6-State Fed Steer Price   149.53   148.74   120.52     Select Hams 20/23   131.00   126.00   80.00     Sq Cut Bellies 14/16   164.00   158.00   177.00     1/4 Trmd. Loins 21/dn   158.00   151.00   143.00     1/4 Tr Boston Butts 9/dn   170.00   166.00   132.00     Spareribs, Light, Fresh   198.00   170.00   159.00     Fresh Pork Trim (42%)   66.00   69.00   67.00     Fresh Pork Trim (72%)   136.00   130.00   90.00     Carcass Lamb Y4+55/65   345.00   345.00   295.00   220.00     Lamb Cuts, 204 Rack, 8-Rib, 7/Up   845.00   835.00   525.00     Lamb Cuts, 232 Loin Trmd 4x4   520.00   520.00   465.00     Lamb Cuts, 234 Leg, Boneless   500.00   540.00   490.00 <                                                                                                                                                                                                                                                                                                                                                                                                                                                                                                                                                                                                                                                                                                                                                                                                                                                                                                                                                                                                                                                                                                                                                                        | 112A 3 Ribeye Roll, Lip-On CH          | 825.00   | 805.00   | 740.00   |
| 180 3 Strip Loin, Bnls, 0x1 CH   690.00   640.00   695.00     136 Coarse Ground 73%   205.00   200.00   168.00     189A 4 Loin, Tenderloin, PSM0 CH   1,080.00   1,020.00   935.00     Cattle-Fax, 6-State Fed Steer Price   149.53   148.74   120.52     Select Hams 20/23   131.00   126.00   80.00     Sq Cut Bellies 14/16   164.00   158.00   177.00     1/4 Trmd. Loins 21/dn   158.00   151.00   143.00     1/4 Tr Boston Butts 9/dn   170.00   166.00   132.00     Spareribs, Light, Fresh   198.00   170.00   159.00     Fresh Pork Trim (42%)   66.00   69.00   67.00     Fresh Pork Trim (72%)   136.00   130.00   90.00     Carcass Lamb Y4+55/65   345.00   345.00   395.00   525.00     Lamb Cuts, 204 Rack, 8-Rib, 7/Up   845.00   835.00   525.00     Lamb Cuts, 232 Loin Trmd 4x4   520.00   520.00   465.00     Lamb Cuts, 234 Leg, Boneless   500.00   540.00   490.00     Carcass Veal, Hide-off, 255/315, NC   385.00   385.00   370.00 <td>116A 3 Chuck Roll, Neck-Off CH</td> <td>305.00</td> <td>290.00</td> <td>230.00</td>                                                                                                                                                                                                                                                                                                                                                                                                                                                                                                                                                                                                                                                                                                                                                                                                                                                                                                                                                                                                                                                                           | 116A 3 Chuck Roll, Neck-Off CH         | 305.00   | 290.00   | 230.00   |
| 136 Coarse Ground 73%     205.00     200.00     168.00       189A 4 Loin, Tenderloin, PSM0 CH     1,080.00     1,020.00     935.00       Cattle-Fax, 6-State Fed Steer Price     149.53     148.74     120.52       Select Hams 20/23     131.00     126.00     80.00       Sq Cut Bellies 14/16     164.00     158.00     177.00       1/4 Trmd. Loins 21/dn     158.00     151.00     143.00       1/4 Tr Boston Butts 9/dn     170.00     166.00     132.00       Spareribs, Light, Fresh     198.00     170.00     159.00       Fresh Pork Trim (42%)     66.00     69.00     67.00       Fresh Pork Trim (72%)     136.00     130.00     90.00       Carcass Lamb Y4+55/65     345.00     345.00     290.00       Lamb Cuts, 204 Rack, 8-Rib, 7/Up     845.00     835.00     525.00       Lamb Cuts, 232 Loin Trmd 4x4     520.00     520.00     465.00       Lamb Cuts, 234 Leg, Boneless     500.00     540.00     490.00       Carcass Veal, Hide-off, 255/315, NC     385.00     385.00     370.00       Veal Cuts,                                                                                                                                                                                                                                                                                                                                                                                                                                                                                                                                                                                                                                                                                                                                                                                                                                                                                                                                                                                                                                                                                                   | 168 3 Round, Top (Inside) CH           | 255.00   | 242.00   | 210.00   |
| 189A 4 Loin, Tenderloin, PSM0 CH   1,080.00   1,020.00   935.00     Cattle-Fax, 6-State Fed Steer Price   149.53   148.74   120.52     Select Hams 20/23   131.00   126.00   80.00     Sq Cut Bellies 14/16   164.00   158.00   177.00     1/4 Trmd. Loins 21/dn   158.00   151.00   143.00     1/4 Tr Boston Butts 9/dn   170.00   166.00   132.00     Spareribs, Light, Fresh   198.00   170.00   159.00     Fresh Pork Trim (42%)   66.00   69.00   67.00     Fresh Pork Trim (72%)   136.00   130.00   90.00     Carcass Lamb Y4+55/65   345.00   345.00   290.00     Lamb Cuts, 204 Rack, 8-Rib, 7/Up   845.00   835.00   525.00     Lamb Cuts, 205 Shoulder, Cross Cut   295.00   295.00   220.00     Lamb Cuts, 232 Loin Trmd 4x4   520.00   520.00   490.00     Carcass Veal, Hide-off, 255/315, NC   385.00   385.00   370.00     Veal Cuts, 306 Hotel Rack, 7-Rib 14/20   975.00   975.00   890.00     Veal Cuts, 310 Shoulder Clod 14/20   650.00   650.00   650.0                                                                                                                                                                                                                                                                                                                                                                                                                                                                                                                                                                                                                                                                                                                                                                                                                                                                                                                                                                                                                                                                                                                                                  | 180 3 Strip Loin, Bnls, 0x1 CH         | 690.00   | 640.00   | 695.00   |
| Cattle-Fax, 6-State Fed Steer Price     149.53     148.74     120.52       Select Hams 20/23     131.00     126.00     80.00       Sq Cut Bellies 14/16     164.00     158.00     177.00       1/4 Trmd. Loins 21/dn     158.00     151.00     143.00       1/4 Tr Boston Butts 9/dn     170.00     166.00     132.00       Spareribs, Light, Fresh     198.00     170.00     159.00       Fresh Pork Trim (42%)     66.00     69.00     67.00       Fresh Pork Trim (72%)     136.00     130.00     90.00       Carcass Lamb Y4+55/65     345.00     345.00     290.00       Lamb Cuts, 204 Rack, 8-Rib, 7/Up     845.00     835.00     525.00       Lamb Cuts, 206 Shoulder, Cross Cut     295.00     295.00     220.00       Lamb Cuts, 232 Loin Trmd 4x4     520.00     540.00     490.00       Carcass Veal, Hide-off, 255/315, NC     385.00     385.00     370.00       Veal Cuts, 306 Hotel Rack, 7-Rib 14/20     975.00     975.00     890.00       Veal Cuts, 310 Shoulder Clod 14/20     650.00     650.00     650.00     630.00 </td <td>136 Coarse Ground 73%</td> <td>205.00</td> <td>200.00</td> <td>168.00</td>                                                                                                                                                                                                                                                                                                                                                                                                                                                                                                                                                                                                                                                                                                                                                                                                                                                                                                                                                                                                | 136 Coarse Ground 73%                  | 205.00   | 200.00   | 168.00   |
| Select Hams 20/23     131.00     126.00     80.00       Sq Cut Bellies 14/16     164.00     158.00     177.00       1/4 Trmd. Loins 21/dn     158.00     151.00     143.00       1/4 Tr Boston Butts 9/dn     170.00     166.00     132.00       Spareribs, Light, Fresh     198.00     170.00     159.00       Fresh Pork Trim (42%)     66.00     69.00     67.00       Fresh Pork Trim (72%)     136.00     130.00     90.00       Carcass Lamb Y4+55/65     345.00     345.00     290.00       Lamb Cuts, 204 Rack, 8-Rib, 7/Up     845.00     835.00     525.00       Lamb Cuts, 232 Loin Trmd 4x4     520.00     520.00     465.00       Lamb Cuts, 234 Leg, Boneless     500.00     540.00     490.00       Carcass Veal, Hide-off, 255/315, NC     385.00     385.00     370.00       Veal Cuts, 310 Shoulder Clod 14/20     650.00     650.00     650.00     650.00     650.00                                                                                                                                                                                                                                                                                                                                                                                                                                                                                                                                                                                                                                                                                                                                                                                                                                                                                                                                                                                                                                                                                                                                                                                                                                        | 189A 4 Loin, Tenderloin, PSMO CH       | 1,080.00 | 1,020.00 | 935.00   |
| Sq Cut Bellies 14/16     164.00     158.00     177.00       1/4 Trmd. Loins 21/dn     158.00     151.00     143.00       1/4 Tr Boston Butts 9/dn     170.00     166.00     132.00       Spareribs, Light, Fresh     198.00     170.00     159.00       Fresh Pork Trim (42%)     66.00     69.00     67.00       Fresh Pork Trim (72%)     136.00     130.00     90.00       Carcass Lamb Y4+55/65     345.00     345.00     290.00       Lamb Cuts, 204 Rack, 8-Rib, 7/Up     845.00     835.00     525.00       Lamb Cuts, 206 Shoulder, Cross Cut     295.00     295.00     220.00       Lamb Cuts, 232 Loin Trmd 4x4     520.00     520.00     465.00       Lamb Cuts, 234 Leg, Boneless     500.00     540.00     490.00       Carcass Veal, Hide-off, 255/315, NC     385.00     385.00     370.00       Veal Cuts, 306 Hotel Rack, 7-Rib 14/20     975.00     975.00     650.00     650.00     650.00     650.00     650.00     650.00     650.00     650.00     650.00     650.00     650.00     650.00     650.00                                                                                                                                                                                                                                                                                                                                                                                                                                                                                                                                                                                                                                                                                                                                                                                                                                                                                                                                                                                                                                                                                                    | Cattle-Fax, 6-State Fed Steer Price    | 149.53   | 148.74   | 120.52   |
| 1/4 Trmd. Loins 21/dn   158.00   151.00   143.00     1/4 Tr Boston Butts 9/dn   170.00   166.00   132.00     Spareribs, Light, Fresh   198.00   170.00   159.00     Fresh Pork Trim (42%)   66.00   69.00   67.00     Fresh Pork Trim (72%)   136.00   130.00   90.00     Carcass Lamb Y4+55/65   345.00   345.00   290.00     Lamb Cuts, 204 Rack, 8-Rib, 7/Up   845.00   835.00   525.00     Lamb Cuts, 206 Shoulder, Cross Cut   295.00   295.00   220.00     Lamb Cuts, 232 Loin Trmd 4x4   520.00   520.00   465.00     Lamb Cuts, 234 Leg, Boneless   500.00   540.00   490.00     Carcass Veal, Hide-off, 255/315, NC   385.00   385.00   370.00     Veal Cuts, 306 Hotel Rack, 7-Rib 14/20   975.00   975.00   890.00     Veal Cuts, 310 Shoulder Clod 14/20   650.00   650.00   630.00                                                                                                                                                                                                                                                                                                                                                                                                                                                                                                                                                                                                                                                                                                                                                                                                                                                                                                                                                                                                                                                                                                                                                                                                                                                                                                                                | Select Hams 20/23                      | 131.00   | 126.00   | 80.00    |
| 1/4 Tr Boston Butts 9/dn   170.00   166.00   132.00     Spareribs, Light, Fresh   198.00   170.00   159.00     Fresh Pork Trim (42%)   66.00   69.00   67.00     Fresh Pork Trim (72%)   136.00   130.00   90.00     Carcass Lamb Y4+55/65   345.00   345.00   290.00     Lamb Cuts, 204 Rack, 8-Rib, 7/Up   845.00   835.00   525.00     Lamb Cuts, 206 Shoulder, Cross Cut   295.00   295.00   220.00     Lamb Cuts, 232 Loin Trmd 4x4   520.00   520.00   465.00     Lamb Cuts, 234 Leg, Boneless   500.00   540.00   490.00     Carcass Veal, Hide-off, 255/315, NC   385.00   385.00   370.00     Veal Cuts, 306 Hotel Rack, 7-Rib 14/20   975.00   975.00   890.00     Veal Cuts, 310 Shoulder Clod 14/20   650.00   650.00   630.00                                                                                                                                                                                                                                                                                                                                                                                                                                                                                                                                                                                                                                                                                                                                                                                                                                                                                                                                                                                                                                                                                                                                                                                                                                                                                                                                                                                     | Sq Cut Bellies 14/16                   | 164.00   | 158.00   | 177.00   |
| Spareribs, Light, Fresh     198.00     170.00     159.00       Fresh Pork Trim (42%)     66.00     69.00     67.00       Fresh Pork Trim (72%)     136.00     130.00     90.00       Carcass Lamb Y4+55/65     345.00     345.00     290.00       Lamb Cuts, 204 Rack, 8-Rib, 7/Up     845.00     835.00     525.00       Lamb Cuts, 206 Shoulder, Cross Cut     295.00     295.00     220.00       Lamb Cuts, 232 Loin Trmd 4x4     520.00     520.00     465.00       Lamb Cuts, 234 Leg, Boneless     500.00     540.00     490.00       Carcass Veal, Hide-off, 255/315, NC     385.00     385.00     370.00       Veal Cuts, 306 Hotel Rack, 7-Rib 14/20     975.00     975.00     890.00       Veal Cuts, 310 Shoulder Clod 14/20     650.00     650.00     630.00                                                                                                                                                                                                                                                                                                                                                                                                                                                                                                                                                                                                                                                                                                                                                                                                                                                                                                                                                                                                                                                                                                                                                                                                                                                                                                                                                       | 1/4 Trmd. Loins 21/dn                  | 158.00   | 151.00   | 143.00   |
| Fresh Pork Trim (42%)     66.00     69.00     67.00       Fresh Pork Trim (72%)     136.00     130.00     90.00       Carcass Lamb Y4+55/65     345.00     345.00     290.00       Lamb Cuts, 204 Rack, 8-Rib, 7/Up     845.00     835.00     525.00       Lamb Cuts, 206 Shoulder, Cross Cut     295.00     295.00     220.00       Lamb Cuts, 232 Loin Trmd 4x4     520.00     520.00     465.00       Lamb Cuts, 234 Leg, Boneless     500.00     540.00     490.00       Carcass Veal, Hide-off, 255/315, NC     385.00     385.00     370.00       Veal Cuts, 306 Hotel Rack, 7-Rib 14/20     975.00     975.00     890.00       Veal Cuts, 310 Shoulder Clod 14/20     650.00     650.00     630.00                                                                                                                                                                                                                                                                                                                                                                                                                                                                                                                                                                                                                                                                                                                                                                                                                                                                                                                                                                                                                                                                                                                                                                                                                                                                                                                                                                                                                      | 1/4 Tr Boston Butts 9/dn               | 170.00   | 166.00   | 132.00   |
| Fresh Pork Trim (72%)     136.00     130.00     90.00       Carcass Lamb Y4+55/65     345.00     345.00     290.00       Lamb Cuts, 204 Rack, 8-Rib, 7/Up     845.00     835.00     525.00       Lamb Cuts, 206 Shoulder, Cross Cut     295.00     295.00     220.00       Lamb Cuts, 232 Loin Trmd 4x4     520.00     520.00     465.00       Lamb Cuts, 234 Leg, Boneless     500.00     540.00     490.00       Carcass Veal, Hide-off, 255/315, NC     385.00     385.00     370.00       Veal Cuts, 306 Hotel Rack, 7-Rib 14/20     975.00     975.00     890.00       Veal Cuts, 310 Shoulder Clod 14/20     650.00     650.00     630.00                                                                                                                                                                                                                                                                                                                                                                                                                                                                                                                                                                                                                                                                                                                                                                                                                                                                                                                                                                                                                                                                                                                                                                                                                                                                                                                                                                                                                                                                                | Spareribs, Light, Fresh                | 198.00   | 170.00   | 159.00   |
| Carcass Lamb Y4+55/65   345.00   345.00   290.00     Lamb Cuts, 204 Rack, 8-Rib, 7/Up   845.00   835.00   525.00     Lamb Cuts, 206 Shoulder, Cross Cut   295.00   295.00   220.00     Lamb Cuts, 232 Loin Trmd 4x4   520.00   520.00   465.00     Lamb Cuts, 234 Leg, Boneless   500.00   540.00   490.00     Carcass Veal, Hide-off, 255/315, NC   385.00   385.00   370.00     Veal Cuts, 306 Hotel Rack, 7-Rib 14/20   975.00   975.00   890.00     Veal Cuts, 310 Shoulder Clod 14/20   650.00   650.00   630.00                                                                                                                                                                                                                                                                                                                                                                                                                                                                                                                                                                                                                                                                                                                                                                                                                                                                                                                                                                                                                                                                                                                                                                                                                                                                                                                                                                                                                                                                                                                                                                                                          | Fresh Pork Trim (42%)                  | 66.00    | 69.00    | 67.00    |
| Lamb Cuts, 204 Rack, 8-Rib, 7/Up   845.00   835.00   525.00     Lamb Cuts, 206 Shoulder, Cross Cut   295.00   295.00   220.00     Lamb Cuts, 232 Loin Trmd 4x4   520.00   520.00   465.00     Lamb Cuts, 234 Leg, Boneless   500.00   540.00   490.00     Carcass Veal, Hide-off, 255/315, NC   385.00   385.00   370.00     Veal Cuts, 306 Hotel Rack, 7-Rib 14/20   975.00   975.00   890.00     Veal Cuts, 310 Shoulder Clod 14/20   650.00   650.00   630.00                                                                                                                                                                                                                                                                                                                                                                                                                                                                                                                                                                                                                                                                                                                                                                                                                                                                                                                                                                                                                                                                                                                                                                                                                                                                                                                                                                                                                                                                                                                                                                                                                                                               | Fresh Pork Trim (72%)                  | 136.00   | 130.00   | 90.00    |
| Lamb Cuts, 206 Shoulder, Cross Cut   295.00   295.00   220.00     Lamb Cuts, 232 Loin Trmd 4x4   520.00   520.00   465.00     Lamb Cuts, 234 Leg, Boneless   500.00   540.00   490.00     Carcass Veal, Hide-off, 255/315, NC   385.00   385.00   370.00     Veal Cuts, 306 Hotel Rack, 7-Rib 14/20   975.00   975.00   890.00     Veal Cuts, 310 Shoulder Clod 14/20   650.00   650.00   650.00   630.00                                                                                                                                                                                                                                                                                                                                                                                                                                                                                                                                                                                                                                                                                                                                                                                                                                                                                                                                                                                                                                                                                                                                                                                                                                                                                                                                                                                                                                                                                                                                                                                                                                                                                                                      | Carcass Lamb Y4+55/65                  | 345.00   | 345.00   | 290.00   |
| Lamb Cuts, 232 Loin Trmd 4x4   520.00   520.00   465.00     Lamb Cuts, 234 Leg, Boneless   500.00   540.00   490.00     Carcass Veal, Hide-off, 255/315, NC   385.00   385.00   370.00     Veal Cuts, 306 Hotel Rack, 7-Rib 14/20   975.00   975.00   890.00     Veal Cuts, 310 Shoulder Clod 14/20   650.00   650.00   650.00   630.00                                                                                                                                                                                                                                                                                                                                                                                                                                                                                                                                                                                                                                                                                                                                                                                                                                                                                                                                                                                                                                                                                                                                                                                                                                                                                                                                                                                                                                                                                                                                                                                                                                                                                                                                                                                        | Lamb Cuts, 204 Rack, 8-Rib, 7/Up       | 845.00   | 835.00   | 525.00   |
| Lamb Cuts, 234 Leg, Boneless   500.00   540.00   490.00     Carcass Veal, Hide-off, 255/315, NC   385.00   385.00   370.00     Veal Cuts, 306 Hotel Rack, 7-Rib 14/20   975.00   975.00   890.00     Veal Cuts, 310 Shoulder Clod 14/20   650.00   650.00   630.00                                                                                                                                                                                                                                                                                                                                                                                                                                                                                                                                                                                                                                                                                                                                                                                                                                                                                                                                                                                                                                                                                                                                                                                                                                                                                                                                                                                                                                                                                                                                                                                                                                                                                                                                                                                                                                                             | Lamb Cuts, 206 Shoulder, Cross Cut     | 295.00   | 295.00   | 220.00   |
| Carcass Veal, Hide-off, 255/315, NC   385.00   385.00   370.00     Veal Cuts, 306 Hotel Rack, 7-Rib 14/20   975.00   975.00   890.00     Veal Cuts, 310 Shoulder Clod 14/20   650.00   650.00   630.00                                                                                                                                                                                                                                                                                                                                                                                                                                                                                                                                                                                                                                                                                                                                                                                                                                                                                                                                                                                                                                                                                                                                                                                                                                                                                                                                                                                                                                                                                                                                                                                                                                                                                                                                                                                                                                                                                                                         | Lamb Cuts, 232 Loin Trmd 4x4           | 520.00   | 520.00   | 465.00   |
| Veal Cuts, 306 Hotel Rack, 7-Rib 14/20   975.00   975.00   890.00     Veal Cuts, 310 Shoulder Clod 14/20   650.00   650.00   630.00                                                                                                                                                                                                                                                                                                                                                                                                                                                                                                                                                                                                                                                                                                                                                                                                                                                                                                                                                                                                                                                                                                                                                                                                                                                                                                                                                                                                                                                                                                                                                                                                                                                                                                                                                                                                                                                                                                                                                                                            | Lamb Cuts, 234 Leg, Boneless           | 500.00   | 540.00   | 490.00   |
| Veal Cuts, 310 Shoulder Clod 14/20 <b>650.00</b> 650.00 630.00                                                                                                                                                                                                                                                                                                                                                                                                                                                                                                                                                                                                                                                                                                                                                                                                                                                                                                                                                                                                                                                                                                                                                                                                                                                                                                                                                                                                                                                                                                                                                                                                                                                                                                                                                                                                                                                                                                                                                                                                                                                                 | Carcass Veal, Hide-off, 255/315, NC    | 385.00   | 385.00   | 370.00   |
| '                                                                                                                                                                                                                                                                                                                                                                                                                                                                                                                                                                                                                                                                                                                                                                                                                                                                                                                                                                                                                                                                                                                                                                                                                                                                                                                                                                                                                                                                                                                                                                                                                                                                                                                                                                                                                                                                                                                                                                                                                                                                                                                              | Veal Cuts, 306 Hotel Rack, 7-Rib 14/20 | 975.00   | 975.00   | 890.00   |
| Veal Cuts, 332 Loin, 4x4 Trim 12/18 675.00 675.00 650.00                                                                                                                                                                                                                                                                                                                                                                                                                                                                                                                                                                                                                                                                                                                                                                                                                                                                                                                                                                                                                                                                                                                                                                                                                                                                                                                                                                                                                                                                                                                                                                                                                                                                                                                                                                                                                                                                                                                                                                                                                                                                       | Veal Cuts, 310 Shoulder Clod 14/20     | 650.00   | 650.00   | 630.00   |
|                                                                                                                                                                                                                                                                                                                                                                                                                                                                                                                                                                                                                                                                                                                                                                                                                                                                                                                                                                                                                                                                                                                                                                                                                                                                                                                                                                                                                                                                                                                                                                                                                                                                                                                                                                                                                                                                                                                                                                                                                                                                                                                                | Veal Cuts, 332 Loin, 4x4 Trim 12/18    | 675.00   | 675.00   | 650.00   |
| Veal Cuts, 348A Leg, TBS 3-Pc 24/32 <b>1,150.00</b> 1,150.00 1,060.00                                                                                                                                                                                                                                                                                                                                                                                                                                                                                                                                                                                                                                                                                                                                                                                                                                                                                                                                                                                                                                                                                                                                                                                                                                                                                                                                                                                                                                                                                                                                                                                                                                                                                                                                                                                                                                                                                                                                                                                                                                                          | Veal Cuts, 348A Leg, TBS 3-Pc 24/32    | 1,150.00 | 1,150.00 | 1,060.00 |