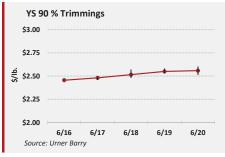

# POWERED BY URNER BARRY'S COMTELL®

Friday, June 20, 2014 Number 25- Volume 07

| Week     Week     Year       Omaha, US No 2 Yellow Corn     4.54     4.49     7.24       CBOT Soybean     1,415.75     1,425.75     1,493.25       NYMEX Light Crude Oil     107.26     106.91     93.69       Loose Lard, Chicago Basis     0.45     0.45     0.49       Edible Tallow, Chicago Basis     0.41     0.41     0.50       Beef Trimmings, 90% Fresh     260.00     247.00     199.00       Beef Trimmings, 50% Fresh     131.00     130.00     98.00       Aust/NZ Blend Cow 90% EC Spot     227.50     219.00     186.00       USDA Drop Credit     15.56     15.43     14.45       112A 3 Ribeye Roll, Lip-On CH     825.00     805.00     740.00       116A 3 Chuck Roll, Neck-Off CH     305.00     290.00     230.00       168 3 Round, Top (Inside) CH     255.00     242.00     210.00       180 3 Strip Loin, Bnls, Ox1 CH     690.00     640.00     695.00       180 3 Strip Loin, Bnls, Ox1 CH     1,080.00     1,020.00     935.00       Cattle-Fax, 6-State Fed Steer Price     149.53                                                                                                                                                                                                                                                                                                                                                                                                                                                                                                                                                                                                                                                                                                                                                                                                                                                                                                                                                                                                                                                                                                               | WEEKLY COMMODI                         | TY AT A  | GLAN     | CE       |
|--------------------------------------------------------------------------------------------------------------------------------------------------------------------------------------------------------------------------------------------------------------------------------------------------------------------------------------------------------------------------------------------------------------------------------------------------------------------------------------------------------------------------------------------------------------------------------------------------------------------------------------------------------------------------------------------------------------------------------------------------------------------------------------------------------------------------------------------------------------------------------------------------------------------------------------------------------------------------------------------------------------------------------------------------------------------------------------------------------------------------------------------------------------------------------------------------------------------------------------------------------------------------------------------------------------------------------------------------------------------------------------------------------------------------------------------------------------------------------------------------------------------------------------------------------------------------------------------------------------------------------------------------------------------------------------------------------------------------------------------------------------------------------------------------------------------------------------------------------------------------------------------------------------------------------------------------------------------------------------------------------------------------------------------------------------------------------------------------------------------------------|----------------------------------------|----------|----------|----------|
| Omaha, US No 2 Yellow Corn     4.54     4.49     7.24       CBOT Soybean     1,415.75     1,425.75     1,493.25       NYMEX Light Crude Oil     107.26     106.91     93.69       Loose Lard, Chicago Basis     0.45     0.45     0.49       Edible Tallow, Chicago Basis     0.41     0.41     0.50       Beef Trimmings, 90% Fresh     260.00     247.00     199.00       Beef Trimmings, 50% Fresh     131.00     130.00     98.00       Aust/NZ Blend Cow 90% EC Spot     227.50     219.00     186.00       USDA Drop Credit     15.56     15.43     14.45       112A 3 Ribeye Roll, Lip-On CH     825.00     805.00     740.00       16A 3 Chuck Roll, Neck-Off CH     305.00     290.00     230.00       16B 3 Round, Top (Inside) CH     255.00     242.00     210.00       180 3 Strip Loin, Bnls, Ox1 CH     690.00     640.00     695.00       180 3 Strip Loin, Enderloin, PSMO CH     1,080.00     1,020.00     935.00       Cattle-Fax, 6-State Fed Steer Price     149.53     148.74     120.52       Select                                                                                                                                                                                                                                                                                                                                                                                                                                                                                                                                                                                                                                                                                                                                                                                                                                                                                                                                                                                                                                                                                                    |                                        |          |          |          |
| CBOT Soybean     1,415.75     1,425.75     1,493.25       NYMEX Light Crude Oil     107.26     106.91     93.69       Loose Lard, Chicago Basis     0.45     0.45     0.49       Edible Tallow, Chicago Basis     0.41     0.41     0.50       Beef Trimmings, 90% Fresh     260.00     247.00     199.00       Beef Trimmings, 50% Fresh     131.00     130.00     98.00       Aust/NZ Blend Cow 90% EC Spot     227.50     219.00     186.00       USDA Drop Credit     15.56     15.43     14.45       112A 3 Ribeye Roll, Lip-On CH     825.00     805.00     740.00       168 3 Round, Top (Inside) CH     255.00     290.00     230.00       168 3 Round, Top (Inside) CH     255.00     242.00     210.00       180 3 Strip Loin, Bnls, Ox1 CH     690.00     640.00     695.00       180 A Loin, Tenderloin, PSMO CH     1,080.00     1,020.00     935.00       Cattle-Fax, 6-State Fed Steer Price     149.53     148.74     120.52       Select Hams 20/23     131.00     126.00     80.00       5q Cut Bellies 14                                                                                                                                                                                                                                                                                                                                                                                                                                                                                                                                                                                                                                                                                                                                                                                                                                                                                                                                                                                                                                                                                                   |                                        | Week     | Week     | Year     |
| NYMEX Light Crude 0il     107.26     106.91     93.69       Loose Lard, Chicago Basis     0.45     0.45     0.49       Edible Tallow, Chicago Basis     0.41     0.41     0.50       Beef Trimmings, 90% Fresh     260.00     247.00     199.00       Beef Trimmings, 50% Fresh     131.00     130.00     98.00       Aust/NZ Blend Cow 90% EC Spot     227.50     219.00     186.00       USDA Drop Credit     15.56     15.43     14.45       112A 3 Ribeye Roll, Lip-On CH     825.00     805.00     740.00       168 3 Round, Top (Inside) CH     255.00     242.00     210.00       180 3 Strip Loin, Bnls, Ox1 CH     690.00     640.00     695.00       180 A Loin, Tenderloin, PSMO CH     1,080.00     1,020.00     935.00       Cattle-Fax, 6-State Fed Steer Price     149.53     148.74     120.52       Select Hams 20/23     131.00     126.00     80.00       Sq Cut Bellies 14/16     164.00     158.00     177.00       1/4 Tr Boston Butts 9/dn     170.00     166.00     132.00       Spareribs, Light, F                                                                                                                                                                                                                                                                                                                                                                                                                                                                                                                                                                                                                                                                                                                                                                                                                                                                                                                                                                                                                                                                                                   | Omaha, US No 2 Yellow Corn             | 4.54     | 4.49     | 7.24     |
| Loose Lard, Chicago Basis     0.45     0.45     0.49       Edible Tallow, Chicago Basis     0.41     0.41     0.50       Beef Trimmings, 90% Fresh     260.00     247.00     199.00       Beef Trimmings, 50% Fresh     131.00     130.00     98.00       Aust/NZ Blend Cow 90% EC Spot     227.50     219.00     186.00       USDA Drop Credit     15.56     15.43     14.45       112A 3 Ribeye Roll, Lip-On CH     825.00     805.00     740.00       16A 3 Chuck Roll, Neck-Off CH     305.00     290.00     230.00       16B 3 Round, Top (Inside) CH     255.00     242.00     210.00       180 3 Strip Loin, Bnls, Ox1 CH     690.00     640.00     695.00       136 Coarse Ground 73%     205.00     200.00     168.00       189A 4 Loin, Tenderloin, PSMO CH     1,080.00     1,020.00     935.00       Cattle-Fax, 6-State Fed Steer Price     149.53     148.74     120.52       Select Hams 20/23     131.00     126.00     80.00       1/4 Trmd. Loins 21/dn     158.00     151.00     177.00       1/4 Trmd. L                                                                                                                                                                                                                                                                                                                                                                                                                                                                                                                                                                                                                                                                                                                                                                                                                                                                                                                                                                                                                                                                                                   | CBOT Soybean                           | 1,415.75 | 1,425.75 | 1,493.25 |
| Edible Tallow, Chicago Basis     0.41     0.41     0.50       Beef Trimmings, 90% Fresh     260.00     247.00     199.00       Beef Trimmings, 50% Fresh     131.00     130.00     98.00       Aust/NZ Blend Cow 90% EC Spot     227.50     219.00     186.00       USDA Drop Credit     15.56     15.43     14.45       112A 3 Ribeye Roll, Lip-On CH     825.00     805.00     740.00       16A 3 Chuck Roll, Neck-Off CH     305.00     290.00     230.00       168 3 Round, Top (Inside) CH     255.00     242.00     210.00       180 3 Strip Loin, Bnls, 0x1 CH     690.00     640.00     695.00       136 Coarse Ground 73%     205.00     200.00     168.00       189A 4 Loin, Tenderloin, PSMO CH     1,080.00     1,020.00     935.00       Cattle-Fax, 6-State Fed Steer Price     149.53     148.74     120.52       Select Hams 20/23     131.00     126.00     80.00       Sq Cut Bellies 14/16     164.00     158.00     177.00       1/4 Trmd. Loins 21/dn     158.00     151.00     143.00       Spareribs,                                                                                                                                                                                                                                                                                                                                                                                                                                                                                                                                                                                                                                                                                                                                                                                                                                                                                                                                                                                                                                                                                                   | NYMEX Light Crude Oil                  | 107.26   | 106.91   | 93.69    |
| Beef Trimmings, 90% Fresh     260.00     247.00     199.00       Beef Trimmings, 50% Fresh     131.00     130.00     98.00       Aust/NZ Blend Cow 90% EC Spot     227.50     219.00     186.00       USDA Drop Credit     15.56     15.43     14.45       112A 3 Ribeye Roll, Lip-On CH     825.00     805.00     740.00       16A 3 Chuck Roll, Neck-Off CH     305.00     290.00     230.00       168 3 Round, Top (Inside) CH     255.00     242.00     210.00       180 3 Strip Loin, Bnls, 0x1 CH     690.00     640.00     695.00       136 Coarse Ground 73%     205.00     200.00     168.00       189A 4 Loin, Tenderloin, PSMO CH     1,080.00     1,020.00     935.00       Cattle-Fax, 6-State Fed Steer Price     149.53     148.74     120.52       Select Hams 20/23     131.00     126.00     80.00       Sq Cut Bellies 14/16     164.00     158.00     177.00       1/4 Trmd. Loins 21/dn     158.00     151.00     143.00       Spareribs, Light, Fresh     198.00     170.00     169.00     67.00 <tr< td=""><td>Loose Lard, Chicago Basis</td><td>0.45</td><td>0.45</td><td>0.49</td></tr<>                                                                                                                                                                                                                                                                                                                                                                                                                                                                                                                                                                                                                                                                                                                                                                                                                                                                                                                                                                                                              | Loose Lard, Chicago Basis              | 0.45     | 0.45     | 0.49     |
| Beef Trimmings, 50% Fresh     131.00     130.00     98.00       Aust/NZ Blend Cow 90% EC Spot     227.50     219.00     186.00       USDA Drop Credit     15.56     15.43     14.45       112A 3 Ribeye Roll, Lip-On CH     825.00     805.00     740.00       16A 3 Chuck Roll, Neck-Off CH     305.00     290.00     230.00       168 3 Round, Top (Inside) CH     255.00     242.00     210.00       180 3 Strip Loin, Bnls, Ox1 CH     690.00     640.00     695.00       136 Coarse Ground 73%     205.00     200.00     168.00       189A 4 Loin, Tenderloin, PSMO CH     1,080.00     1,020.00     935.00       Cattle-Fax, 6-State Fed Steer Price     149.53     148.74     120.52       Select Hams 20/23     131.00     126.00     80.00       5q Cut Bellies 14/16     164.00     158.00     177.00       1/4 Tr Boston Butts 9/dn     170.00     166.00     132.00       Spareribs, Light, Fresh     198.00     170.00     159.00       Fresh Pork Trim (42%)     66.00     69.00     67.00       Fresh Pork Tr                                                                                                                                                                                                                                                                                                                                                                                                                                                                                                                                                                                                                                                                                                                                                                                                                                                                                                                                                                                                                                                                                                   | Edible Tallow, Chicago Basis           | 0.41     | 0.41     | 0.50     |
| Aust/NZ Blend Cow 90% EC Spot                                                                                                                                                                                                                                                                                                                                                                                                                                                                                                                                                                                                                                                                                                                                                                                                                                                                                                                                                                                                                                                                                                                                                                                                                                                                                                                                                                                                                                                                                                                                                                                                                                                                                                                                                                                                                                                                                                                                                                                                                                                                                                  | Beef Trimmings, 90% Fresh              | 260.00   | 247.00   | 199.00   |
| USDA Drop Credit 15.56 15.43 14.45 112A 3 Ribeye Roll, Lip-On CH 825.00 805.00 740.00 116A 3 Chuck Roll, Neck-Off CH 305.00 290.00 230.00 168 3 Round, Top (Inside) CH 255.00 242.00 210.00 180 3 Strip Loin, Bnls, 0x1 CH 690.00 640.00 695.00 136 Coarse Ground 73% 205.00 200.00 168.00 1,020.00 935.00 201.00 168.00 1,020.00 935.00 201.00 168.00 1,020.00 935.00 201.00 168.00 1,020.00 168.00 1,020.00 168.00 1,020.00 168.00 1,020.00 168.00 1,020.00 168.00 1,020.00 1,020.00 168.00 1,020.00 1,020.00 1,020.00 1,020.00 1,020.00 1,020.00 1,020.00 1,020.00 1,020.00 1,020.00 1,020.00 1,020.00 1,020.00 1,020.00 1,020.00 1,020.00 1,020.00 1,020.00 1,020.00 1,020.00 1,020.00 1,020.00 1,020.00 1,020.00 1,020.00 1,020.00 1,020.00 1,020.00 1,020.00 1,020.00 1,020.00 1,020.00 1,020.00 1,020.00 1,020.00 1,020.00 1,020.00 1,020.00 1,020.00 1,020.00 1,020.00 1,020.00 1,020.00 1,020.00 1,020.00 1,020.00 1,020.00 1,020.00 1,020.00 1,020.00 1,020.00 1,020.00 1,020.00 1,020.00 1,020.00 1,020.00 1,020.00 1,020.00 1,020.00 1,020.00 1,020.00 1,020.00 1,020.00 1,020.00 1,020.00 1,020.00 1,020.00 1,020.00 1,020.00 1,020.00 1,020.00 1,020.00 1,020.00 1,020.00 1,020.00 1,020.00 1,020.00 1,020.00 1,020.00 1,020.00 1,020.00 1,020.00 1,020.00 1,020.00 1,020.00 1,020.00 1,020.00 1,020.00 1,020.00 1,020.00 1,020.00 1,020.00 1,020.00 1,020.00 1,020.00 1,020.00 1,020.00 1,020.00 1,020.00 1,020.00 1,020.00 1,020.00 1,020.00 1,020.00 1,020.00 1,020.00 1,020.00 1,020.00 1,020.00 1,020.00 1,020.00 1,020.00 1,020.00 1,020.00 1,020.00 1,020.00 1,020.00 1,020.00 1,020.00 1,020.00 1,020.00 1,020.00 1,020.00 1,020.00 1,020.00 1,020.00 1,020.00 1,020.00 1,020.00 1,020.00 1,020.00 1,020.00 1,020.00 1,020.00 1,020.00 1,020.00 1,020.00 1,020.00 1,020.00 1,020.00 1,020.00 1,020.00 1,020.00 1,020.00 1,020.00 1,020.00 1,020.00 1,020.00 1,020.00 1,020.00 1,020.00 1,020.00 1,020.00 1,020.00 1,020.00 1,020.00 1,020.00 1,020.00 1,020.00 1,020.00 1,020.00 1,020.00 1,020.00 1,020.00 1,020.00 1,020.00 1,020.00 1,020.00 1,020.00 1,020.00 1,020.00 1,020.00 1,020.00 1,020.00 1, | Beef Trimmings, 50% Fresh              | 131.00   | 130.00   | 98.00    |
| 112A 3 Ribeye Roll, Lip-On CH   825.00   805.00   740.00     116A 3 Chuck Roll, Neck-Off CH   305.00   290.00   230.00     168 3 Round, Top (Inside) CH   255.00   242.00   210.00     180 3 Strip Loin, Bnls, 0x1 CH   690.00   640.00   695.00     136 Coarse Ground 73%   205.00   200.00   168.00     189A 4 Loin, Tenderloin, PSM0 CH   1,080.00   1,020.00   935.00     Cattle-Fax, 6-State Fed Steer Price   149.53   148.74   120.52     Select Hams 20/23   131.00   126.00   80.00     1/4 Trmd. Loins 21/dn   158.00   151.00   143.00     1/4 Trmd. Loins 21/dn   158.00   151.00   143.00     1/4 Tr Boston Butts 9/dn   170.00   166.00   132.00     Spareribs, Light, Fresh   198.00   170.00   159.00     Fresh Pork Trim (42%)   66.00   69.00   67.00     Fresh Pork Trim (72%)   136.00   345.00   290.00     Lamb Cuts, 204 Rack, 8-Rib, 7/Up   845.00   835.00   525.00     Lamb Cuts, 232 Loin Trmd 4x4   520.00   520.00   465.00  <                                                                                                                                                                                                                                                                                                                                                                                                                                                                                                                                                                                                                                                                                                                                                                                                                                                                                                                                                                                                                                                                                                                                                                    | Aust/NZ Blend Cow 90% EC Spot          | 227.50   | 219.00   | 186.00   |
| 116A 3 Chuck Roll, Neck-Off CH   305.00   290.00   230.00     168 3 Round, Top (Inside) CH   255.00   242.00   210.00     180 3 Strip Loin, Bnls, 0x1 CH   690.00   640.00   695.00     136 Coarse Ground 73%   205.00   200.00   168.00     189A 4 Loin, Tenderloin, PSMO CH   1,080.00   1,020.00   935.00     Cattle-Fax, 6-State Fed Steer Price   149.53   148.74   120.52     Select Hams 20/23   131.00   126.00   80.00     5q Cut Bellies 14/16   164.00   158.00   177.00     1/4 Trmd. Loins 21/dn   158.00   151.00   143.00     1/4 Tr Boston Butts 9/dn   170.00   166.00   132.00     Spareribs, Light, Fresh   198.00   170.00   159.00     Fresh Pork Trim (42%)   66.00   69.00   67.00     Fresh Pork Trim (72%)   136.00   130.00   90.00     Carcass Lamb Y4+55/65   345.00   345.00   295.00     Lamb Cuts, 204 Rack, 8-Rib, 7/Up   845.00   835.00   525.00     Lamb Cuts, 232 Loin Trmd 4x4   520.00   520.00   465.00                                                                                                                                                                                                                                                                                                                                                                                                                                                                                                                                                                                                                                                                                                                                                                                                                                                                                                                                                                                                                                                                                                                                                                                 | USDA Drop Credit                       | 15.56    | 15.43    | 14.45    |
| 168 3 Round, Top (Inside) CH   255.00   242.00   210.00     180 3 Strip Loin, Bnls, 0x1 CH   690.00   640.00   695.00     136 Coarse Ground 73%   205.00   200.00   168.00     189A 4 Loin, Tenderloin, PSM0 CH   1,080.00   1,020.00   935.00     Cattle-Fax, 6-State Fed Steer Price   149.53   148.74   120.52     Select Hams 20/23   131.00   126.00   80.00     Sq Cut Bellies 14/16   164.00   158.00   177.00     1/4 Trmd. Loins 21/dn   158.00   151.00   143.00     1/4 Tr Boston Butts 9/dn   170.00   166.00   132.00     Spareribs, Light, Fresh   198.00   170.00   159.00     Fresh Pork Trim (42%)   66.00   69.00   67.00     Fresh Pork Trim (72%)   136.00   130.00   90.00     Carcass Lamb Y4+55/65   345.00   345.00   295.00   220.00     Lamb Cuts, 204 Rack, 8-Rib, 7/Up   845.00   835.00   525.00     Lamb Cuts, 232 Loin Trmd 4x4   520.00   520.00   465.00     Lamb Cuts, 234 Leg, Boneless   500.00   540.00   490.00 <                                                                                                                                                                                                                                                                                                                                                                                                                                                                                                                                                                                                                                                                                                                                                                                                                                                                                                                                                                                                                                                                                                                                                                        | 112A 3 Ribeye Roll, Lip-On CH          | 825.00   | 805.00   | 740.00   |
| 180 3 Strip Loin, Bnls, 0x1 CH   690.00   640.00   695.00     136 Coarse Ground 73%   205.00   200.00   168.00     189A 4 Loin, Tenderloin, PSM0 CH   1,080.00   1,020.00   935.00     Cattle-Fax, 6-State Fed Steer Price   149.53   148.74   120.52     Select Hams 20/23   131.00   126.00   80.00     Sq Cut Bellies 14/16   164.00   158.00   177.00     1/4 Trmd. Loins 21/dn   158.00   151.00   143.00     1/4 Tr Boston Butts 9/dn   170.00   166.00   132.00     Spareribs, Light, Fresh   198.00   170.00   159.00     Fresh Pork Trim (42%)   66.00   69.00   67.00     Fresh Pork Trim (72%)   136.00   130.00   90.00     Carcass Lamb Y4+55/65   345.00   345.00   395.00   525.00     Lamb Cuts, 204 Rack, 8-Rib, 7/Up   845.00   835.00   525.00     Lamb Cuts, 232 Loin Trmd 4x4   520.00   520.00   465.00     Lamb Cuts, 234 Leg, Boneless   500.00   540.00   490.00     Carcass Veal, Hide-off, 255/315, NC   385.00   385.00   370.00 <td>116A 3 Chuck Roll, Neck-Off CH</td> <td>305.00</td> <td>290.00</td> <td>230.00</td>                                                                                                                                                                                                                                                                                                                                                                                                                                                                                                                                                                                                                                                                                                                                                                                                                                                                                                                                                                                                                                                                           | 116A 3 Chuck Roll, Neck-Off CH         | 305.00   | 290.00   | 230.00   |
| 136 Coarse Ground 73%     205.00     200.00     168.00       189A 4 Loin, Tenderloin, PSM0 CH     1,080.00     1,020.00     935.00       Cattle-Fax, 6-State Fed Steer Price     149.53     148.74     120.52       Select Hams 20/23     131.00     126.00     80.00       Sq Cut Bellies 14/16     164.00     158.00     177.00       1/4 Trmd. Loins 21/dn     158.00     151.00     143.00       1/4 Tr Boston Butts 9/dn     170.00     166.00     132.00       Spareribs, Light, Fresh     198.00     170.00     159.00       Fresh Pork Trim (42%)     66.00     69.00     67.00       Fresh Pork Trim (72%)     136.00     130.00     90.00       Carcass Lamb Y4+55/65     345.00     345.00     290.00       Lamb Cuts, 204 Rack, 8-Rib, 7/Up     845.00     835.00     525.00       Lamb Cuts, 232 Loin Trmd 4x4     520.00     520.00     465.00       Lamb Cuts, 234 Leg, Boneless     500.00     540.00     490.00       Carcass Veal, Hide-off, 255/315, NC     385.00     385.00     370.00       Veal Cuts,                                                                                                                                                                                                                                                                                                                                                                                                                                                                                                                                                                                                                                                                                                                                                                                                                                                                                                                                                                                                                                                                                                   | 168 3 Round, Top (Inside) CH           | 255.00   | 242.00   | 210.00   |
| 189A 4 Loin, Tenderloin, PSM0 CH   1,080.00   1,020.00   935.00     Cattle-Fax, 6-State Fed Steer Price   149.53   148.74   120.52     Select Hams 20/23   131.00   126.00   80.00     Sq Cut Bellies 14/16   164.00   158.00   177.00     1/4 Trmd. Loins 21/dn   158.00   151.00   143.00     1/4 Tr Boston Butts 9/dn   170.00   166.00   132.00     Spareribs, Light, Fresh   198.00   170.00   159.00     Fresh Pork Trim (42%)   66.00   69.00   67.00     Fresh Pork Trim (72%)   136.00   130.00   90.00     Carcass Lamb Y4+55/65   345.00   345.00   290.00     Lamb Cuts, 204 Rack, 8-Rib, 7/Up   845.00   835.00   525.00     Lamb Cuts, 205 Shoulder, Cross Cut   295.00   295.00   220.00     Lamb Cuts, 232 Loin Trmd 4x4   520.00   520.00   490.00     Carcass Veal, Hide-off, 255/315, NC   385.00   385.00   370.00     Veal Cuts, 306 Hotel Rack, 7-Rib 14/20   975.00   975.00   890.00     Veal Cuts, 310 Shoulder Clod 14/20   650.00   650.00   650.0                                                                                                                                                                                                                                                                                                                                                                                                                                                                                                                                                                                                                                                                                                                                                                                                                                                                                                                                                                                                                                                                                                                                                  | 180 3 Strip Loin, Bnls, 0x1 CH         | 690.00   | 640.00   | 695.00   |
| Cattle-Fax, 6-State Fed Steer Price     149.53     148.74     120.52       Select Hams 20/23     131.00     126.00     80.00       Sq Cut Bellies 14/16     164.00     158.00     177.00       1/4 Trmd. Loins 21/dn     158.00     151.00     143.00       1/4 Tr Boston Butts 9/dn     170.00     166.00     132.00       Spareribs, Light, Fresh     198.00     170.00     159.00       Fresh Pork Trim (42%)     66.00     69.00     67.00       Fresh Pork Trim (72%)     136.00     130.00     90.00       Carcass Lamb Y4+55/65     345.00     345.00     290.00       Lamb Cuts, 204 Rack, 8-Rib, 7/Up     845.00     835.00     525.00       Lamb Cuts, 206 Shoulder, Cross Cut     295.00     295.00     220.00       Lamb Cuts, 232 Loin Trmd 4x4     520.00     540.00     490.00       Carcass Veal, Hide-off, 255/315, NC     385.00     385.00     370.00       Veal Cuts, 306 Hotel Rack, 7-Rib 14/20     975.00     975.00     890.00       Veal Cuts, 310 Shoulder Clod 14/20     650.00     650.00     650.00     630.00 </td <td>136 Coarse Ground 73%</td> <td>205.00</td> <td>200.00</td> <td>168.00</td>                                                                                                                                                                                                                                                                                                                                                                                                                                                                                                                                                                                                                                                                                                                                                                                                                                                                                                                                                                                                | 136 Coarse Ground 73%                  | 205.00   | 200.00   | 168.00   |
| Select Hams 20/23     131.00     126.00     80.00       Sq Cut Bellies 14/16     164.00     158.00     177.00       1/4 Trmd. Loins 21/dn     158.00     151.00     143.00       1/4 Tr Boston Butts 9/dn     170.00     166.00     132.00       Spareribs, Light, Fresh     198.00     170.00     159.00       Fresh Pork Trim (42%)     66.00     69.00     67.00       Fresh Pork Trim (72%)     136.00     130.00     90.00       Carcass Lamb Y4+55/65     345.00     345.00     290.00       Lamb Cuts, 204 Rack, 8-Rib, 7/Up     845.00     835.00     525.00       Lamb Cuts, 232 Loin Trmd 4x4     520.00     520.00     465.00       Lamb Cuts, 234 Leg, Boneless     500.00     540.00     490.00       Carcass Veal, Hide-off, 255/315, NC     385.00     385.00     370.00       Veal Cuts, 310 Shoulder Clod 14/20     650.00     650.00     650.00     650.00     650.00                                                                                                                                                                                                                                                                                                                                                                                                                                                                                                                                                                                                                                                                                                                                                                                                                                                                                                                                                                                                                                                                                                                                                                                                                                        | 189A 4 Loin, Tenderloin, PSMO CH       | 1,080.00 | 1,020.00 | 935.00   |
| Sq Cut Bellies 14/16     164.00     158.00     177.00       1/4 Trmd. Loins 21/dn     158.00     151.00     143.00       1/4 Tr Boston Butts 9/dn     170.00     166.00     132.00       Spareribs, Light, Fresh     198.00     170.00     159.00       Fresh Pork Trim (42%)     66.00     69.00     67.00       Fresh Pork Trim (72%)     136.00     130.00     90.00       Carcass Lamb Y4+55/65     345.00     345.00     290.00       Lamb Cuts, 204 Rack, 8-Rib, 7/Up     845.00     835.00     525.00       Lamb Cuts, 206 Shoulder, Cross Cut     295.00     295.00     220.00       Lamb Cuts, 232 Loin Trmd 4x4     520.00     520.00     465.00       Lamb Cuts, 234 Leg, Boneless     500.00     540.00     490.00       Carcass Veal, Hide-off, 255/315, NC     385.00     385.00     370.00       Veal Cuts, 306 Hotel Rack, 7-Rib 14/20     975.00     975.00     650.00     650.00     650.00     650.00     650.00     650.00     650.00     650.00     650.00     650.00     650.00     650.00     650.00                                                                                                                                                                                                                                                                                                                                                                                                                                                                                                                                                                                                                                                                                                                                                                                                                                                                                                                                                                                                                                                                                                    | Cattle-Fax, 6-State Fed Steer Price    | 149.53   | 148.74   | 120.52   |
| 1/4 Trmd. Loins 21/dn   158.00   151.00   143.00     1/4 Tr Boston Butts 9/dn   170.00   166.00   132.00     Spareribs, Light, Fresh   198.00   170.00   159.00     Fresh Pork Trim (42%)   66.00   69.00   67.00     Fresh Pork Trim (72%)   136.00   130.00   90.00     Carcass Lamb Y4+55/65   345.00   345.00   290.00     Lamb Cuts, 204 Rack, 8-Rib, 7/Up   845.00   835.00   525.00     Lamb Cuts, 206 Shoulder, Cross Cut   295.00   295.00   220.00     Lamb Cuts, 232 Loin Trmd 4x4   520.00   520.00   465.00     Lamb Cuts, 234 Leg, Boneless   500.00   540.00   490.00     Carcass Veal, Hide-off, 255/315, NC   385.00   385.00   370.00     Veal Cuts, 306 Hotel Rack, 7-Rib 14/20   975.00   975.00   890.00     Veal Cuts, 310 Shoulder Clod 14/20   650.00   650.00   630.00                                                                                                                                                                                                                                                                                                                                                                                                                                                                                                                                                                                                                                                                                                                                                                                                                                                                                                                                                                                                                                                                                                                                                                                                                                                                                                                                | Select Hams 20/23                      | 131.00   | 126.00   | 80.00    |
| 1/4 Tr Boston Butts 9/dn   170.00   166.00   132.00     Spareribs, Light, Fresh   198.00   170.00   159.00     Fresh Pork Trim (42%)   66.00   69.00   67.00     Fresh Pork Trim (72%)   136.00   130.00   90.00     Carcass Lamb Y4+55/65   345.00   345.00   290.00     Lamb Cuts, 204 Rack, 8-Rib, 7/Up   845.00   835.00   525.00     Lamb Cuts, 206 Shoulder, Cross Cut   295.00   295.00   220.00     Lamb Cuts, 232 Loin Trmd 4x4   520.00   520.00   465.00     Lamb Cuts, 234 Leg, Boneless   500.00   540.00   490.00     Carcass Veal, Hide-off, 255/315, NC   385.00   385.00   370.00     Veal Cuts, 306 Hotel Rack, 7-Rib 14/20   975.00   975.00   890.00     Veal Cuts, 310 Shoulder Clod 14/20   650.00   650.00   630.00                                                                                                                                                                                                                                                                                                                                                                                                                                                                                                                                                                                                                                                                                                                                                                                                                                                                                                                                                                                                                                                                                                                                                                                                                                                                                                                                                                                     | Sq Cut Bellies 14/16                   | 164.00   | 158.00   | 177.00   |
| Spareribs, Light, Fresh     198.00     170.00     159.00       Fresh Pork Trim (42%)     66.00     69.00     67.00       Fresh Pork Trim (72%)     136.00     130.00     90.00       Carcass Lamb Y4+55/65     345.00     345.00     290.00       Lamb Cuts, 204 Rack, 8-Rib, 7/Up     845.00     835.00     525.00       Lamb Cuts, 206 Shoulder, Cross Cut     295.00     295.00     220.00       Lamb Cuts, 232 Loin Trmd 4x4     520.00     520.00     465.00       Lamb Cuts, 234 Leg, Boneless     500.00     540.00     490.00       Carcass Veal, Hide-off, 255/315, NC     385.00     385.00     370.00       Veal Cuts, 306 Hotel Rack, 7-Rib 14/20     975.00     975.00     890.00       Veal Cuts, 310 Shoulder Clod 14/20     650.00     650.00     630.00                                                                                                                                                                                                                                                                                                                                                                                                                                                                                                                                                                                                                                                                                                                                                                                                                                                                                                                                                                                                                                                                                                                                                                                                                                                                                                                                                       | 1/4 Trmd. Loins 21/dn                  | 158.00   | 151.00   | 143.00   |
| Fresh Pork Trim (42%)     66.00     69.00     67.00       Fresh Pork Trim (72%)     136.00     130.00     90.00       Carcass Lamb Y4+55/65     345.00     345.00     290.00       Lamb Cuts, 204 Rack, 8-Rib, 7/Up     845.00     835.00     525.00       Lamb Cuts, 206 Shoulder, Cross Cut     295.00     295.00     220.00       Lamb Cuts, 232 Loin Trmd 4x4     520.00     520.00     465.00       Lamb Cuts, 234 Leg, Boneless     500.00     540.00     490.00       Carcass Veal, Hide-off, 255/315, NC     385.00     385.00     370.00       Veal Cuts, 306 Hotel Rack, 7-Rib 14/20     975.00     975.00     890.00       Veal Cuts, 310 Shoulder Clod 14/20     650.00     650.00     630.00                                                                                                                                                                                                                                                                                                                                                                                                                                                                                                                                                                                                                                                                                                                                                                                                                                                                                                                                                                                                                                                                                                                                                                                                                                                                                                                                                                                                                      | 1/4 Tr Boston Butts 9/dn               | 170.00   | 166.00   | 132.00   |
| Fresh Pork Trim (72%)     136.00     130.00     90.00       Carcass Lamb Y4+55/65     345.00     345.00     290.00       Lamb Cuts, 204 Rack, 8-Rib, 7/Up     845.00     835.00     525.00       Lamb Cuts, 206 Shoulder, Cross Cut     295.00     295.00     220.00       Lamb Cuts, 232 Loin Trmd 4x4     520.00     520.00     465.00       Lamb Cuts, 234 Leg, Boneless     500.00     540.00     490.00       Carcass Veal, Hide-off, 255/315, NC     385.00     385.00     370.00       Veal Cuts, 306 Hotel Rack, 7-Rib 14/20     975.00     975.00     890.00       Veal Cuts, 310 Shoulder Clod 14/20     650.00     650.00     630.00                                                                                                                                                                                                                                                                                                                                                                                                                                                                                                                                                                                                                                                                                                                                                                                                                                                                                                                                                                                                                                                                                                                                                                                                                                                                                                                                                                                                                                                                                | Spareribs, Light, Fresh                | 198.00   | 170.00   | 159.00   |
| Carcass Lamb Y4+55/65   345.00   345.00   290.00     Lamb Cuts, 204 Rack, 8-Rib, 7/Up   845.00   835.00   525.00     Lamb Cuts, 206 Shoulder, Cross Cut   295.00   295.00   220.00     Lamb Cuts, 232 Loin Trmd 4x4   520.00   520.00   465.00     Lamb Cuts, 234 Leg, Boneless   500.00   540.00   490.00     Carcass Veal, Hide-off, 255/315, NC   385.00   385.00   370.00     Veal Cuts, 306 Hotel Rack, 7-Rib 14/20   975.00   975.00   890.00     Veal Cuts, 310 Shoulder Clod 14/20   650.00   650.00   630.00                                                                                                                                                                                                                                                                                                                                                                                                                                                                                                                                                                                                                                                                                                                                                                                                                                                                                                                                                                                                                                                                                                                                                                                                                                                                                                                                                                                                                                                                                                                                                                                                          | Fresh Pork Trim (42%)                  | 66.00    | 69.00    | 67.00    |
| Lamb Cuts, 204 Rack, 8-Rib, 7/Up   845.00   835.00   525.00     Lamb Cuts, 206 Shoulder, Cross Cut   295.00   295.00   220.00     Lamb Cuts, 232 Loin Trmd 4x4   520.00   520.00   465.00     Lamb Cuts, 234 Leg, Boneless   500.00   540.00   490.00     Carcass Veal, Hide-off, 255/315, NC   385.00   385.00   370.00     Veal Cuts, 306 Hotel Rack, 7-Rib 14/20   975.00   975.00   890.00     Veal Cuts, 310 Shoulder Clod 14/20   650.00   650.00   630.00                                                                                                                                                                                                                                                                                                                                                                                                                                                                                                                                                                                                                                                                                                                                                                                                                                                                                                                                                                                                                                                                                                                                                                                                                                                                                                                                                                                                                                                                                                                                                                                                                                                               | Fresh Pork Trim (72%)                  | 136.00   | 130.00   | 90.00    |
| Lamb Cuts, 206 Shoulder, Cross Cut   295.00   295.00   220.00     Lamb Cuts, 232 Loin Trmd 4x4   520.00   520.00   465.00     Lamb Cuts, 234 Leg, Boneless   500.00   540.00   490.00     Carcass Veal, Hide-off, 255/315, NC   385.00   385.00   370.00     Veal Cuts, 306 Hotel Rack, 7-Rib 14/20   975.00   975.00   890.00     Veal Cuts, 310 Shoulder Clod 14/20   650.00   650.00   650.00   630.00                                                                                                                                                                                                                                                                                                                                                                                                                                                                                                                                                                                                                                                                                                                                                                                                                                                                                                                                                                                                                                                                                                                                                                                                                                                                                                                                                                                                                                                                                                                                                                                                                                                                                                                      | Carcass Lamb Y4+55/65                  | 345.00   | 345.00   | 290.00   |
| Lamb Cuts, 232 Loin Trmd 4x4   520.00   520.00   465.00     Lamb Cuts, 234 Leg, Boneless   500.00   540.00   490.00     Carcass Veal, Hide-off, 255/315, NC   385.00   385.00   370.00     Veal Cuts, 306 Hotel Rack, 7-Rib 14/20   975.00   975.00   890.00     Veal Cuts, 310 Shoulder Clod 14/20   650.00   650.00   650.00   630.00                                                                                                                                                                                                                                                                                                                                                                                                                                                                                                                                                                                                                                                                                                                                                                                                                                                                                                                                                                                                                                                                                                                                                                                                                                                                                                                                                                                                                                                                                                                                                                                                                                                                                                                                                                                        | Lamb Cuts, 204 Rack, 8-Rib, 7/Up       | 845.00   | 835.00   | 525.00   |
| Lamb Cuts, 234 Leg, Boneless   500.00   540.00   490.00     Carcass Veal, Hide-off, 255/315, NC   385.00   385.00   370.00     Veal Cuts, 306 Hotel Rack, 7-Rib 14/20   975.00   975.00   890.00     Veal Cuts, 310 Shoulder Clod 14/20   650.00   650.00   630.00                                                                                                                                                                                                                                                                                                                                                                                                                                                                                                                                                                                                                                                                                                                                                                                                                                                                                                                                                                                                                                                                                                                                                                                                                                                                                                                                                                                                                                                                                                                                                                                                                                                                                                                                                                                                                                                             | Lamb Cuts, 206 Shoulder, Cross Cut     | 295.00   | 295.00   | 220.00   |
| Carcass Veal, Hide-off, 255/315, NC   385.00   385.00   370.00     Veal Cuts, 306 Hotel Rack, 7-Rib 14/20   975.00   975.00   890.00     Veal Cuts, 310 Shoulder Clod 14/20   650.00   650.00   630.00                                                                                                                                                                                                                                                                                                                                                                                                                                                                                                                                                                                                                                                                                                                                                                                                                                                                                                                                                                                                                                                                                                                                                                                                                                                                                                                                                                                                                                                                                                                                                                                                                                                                                                                                                                                                                                                                                                                         | Lamb Cuts, 232 Loin Trmd 4x4           | 520.00   | 520.00   | 465.00   |
| Veal Cuts, 306 Hotel Rack, 7-Rib 14/20   975.00   975.00   890.00     Veal Cuts, 310 Shoulder Clod 14/20   650.00   650.00   630.00                                                                                                                                                                                                                                                                                                                                                                                                                                                                                                                                                                                                                                                                                                                                                                                                                                                                                                                                                                                                                                                                                                                                                                                                                                                                                                                                                                                                                                                                                                                                                                                                                                                                                                                                                                                                                                                                                                                                                                                            | Lamb Cuts, 234 Leg, Boneless           | 500.00   | 540.00   | 490.00   |
| Veal Cuts, 310 Shoulder Clod 14/20 <b>650.00</b> 650.00 630.00                                                                                                                                                                                                                                                                                                                                                                                                                                                                                                                                                                                                                                                                                                                                                                                                                                                                                                                                                                                                                                                                                                                                                                                                                                                                                                                                                                                                                                                                                                                                                                                                                                                                                                                                                                                                                                                                                                                                                                                                                                                                 | Carcass Veal, Hide-off, 255/315, NC    | 385.00   | 385.00   | 370.00   |
| '                                                                                                                                                                                                                                                                                                                                                                                                                                                                                                                                                                                                                                                                                                                                                                                                                                                                                                                                                                                                                                                                                                                                                                                                                                                                                                                                                                                                                                                                                                                                                                                                                                                                                                                                                                                                                                                                                                                                                                                                                                                                                                                              | Veal Cuts, 306 Hotel Rack, 7-Rib 14/20 | 975.00   | 975.00   | 890.00   |
| Veal Cuts, 332 Loin, 4x4 Trim 12/18 675.00 675.00 650.00                                                                                                                                                                                                                                                                                                                                                                                                                                                                                                                                                                                                                                                                                                                                                                                                                                                                                                                                                                                                                                                                                                                                                                                                                                                                                                                                                                                                                                                                                                                                                                                                                                                                                                                                                                                                                                                                                                                                                                                                                                                                       | Veal Cuts, 310 Shoulder Clod 14/20     | 650.00   | 650.00   | 630.00   |
|                                                                                                                                                                                                                                                                                                                                                                                                                                                                                                                                                                                                                                                                                                                                                                                                                                                                                                                                                                                                                                                                                                                                                                                                                                                                                                                                                                                                                                                                                                                                                                                                                                                                                                                                                                                                                                                                                                                                                                                                                                                                                                                                | Veal Cuts, 332 Loin, 4x4 Trim 12/18    | 675.00   | 675.00   | 650.00   |
| Veal Cuts, 348A Leg, TBS 3-Pc 24/32 <b>1,150.00</b> 1,150.00 1,060.00                                                                                                                                                                                                                                                                                                                                                                                                                                                                                                                                                                                                                                                                                                                                                                                                                                                                                                                                                                                                                                                                                                                                                                                                                                                                                                                                                                                                                                                                                                                                                                                                                                                                                                                                                                                                                                                                                                                                                                                                                                                          | Veal Cuts, 348A Leg, TBS 3-Pc 24/32    | 1,150.00 | 1,150.00 | 1,060.00 |