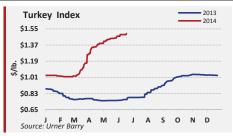

| 6/7   | 6/9   | 6/10  | 6/11  | 6/12 | Total |
|           | 23                               | 2     | 20    | 23    | 21    | 21   | 110   |
| TW        | 6/13                             | 6/14  | 6/16  | 6/17  | 6/18  | 6/19 | Total |
| . **      | 22                               | 1     | 20    | 23    | 22    | 22   | 110   |
| *LY       | 25                               | 4     | 24    | 26    | 26    | 25   | 130   |
| *Last Yea | *Last Year's numbers are rounded |       |       |       |       |      |       |

\*Last Year's numbers are rounded

The slaughter poll came in at an average response of 605,864 head. If realized, this would be pretty even from last week's slaughter, but the continued trend of a much larger 8.20% decrease from last year.





| FOREIGN EXCHANGE RATES |              |              |              |  |  |
|------------------------|--------------|--------------|--------------|--|--|
|                        | This<br>Week | Last<br>Week | Last<br>Year |  |  |
| Australia, Dollar      | 0.939        | 0.940        | 0.919        |  |  |
| Mexico, Peso           | 12.992       | 13.005       | 13.356       |  |  |
| Canada, Dollar         | 1.075        | 1.086        | 1.047        |  |  |
| Japan, Yen             | 102.137      | 102.013      | 97.720       |  |  |
| China, Yuan (RMB)      | 6.224        | 6.209        | 6.133        |  |  |
| Brazil, Real           | 2.233        | 2.230        | 2.264        |  |  |
| South Korea, Won       | 1,020.570    | 1,019.990    | 1,154.630    |  |  |
| Taiwan, Dollar