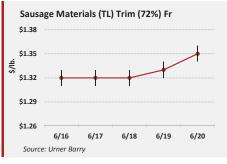

# POWERED BY URNER BARRY'S COMTELL®

Friday, June 20, 2014 Number 25- Volume 07

| Week     Week     Year       Omaha, US No 2 Yellow Corn     4.54     4.49     7.24       CBOT Soybean     1,415.75     1,425.75     1,493.25       NYMEX Light Crude Oil     107.26     106.91     93.69       Loose Lard, Chicago Basis     0.45     0.45     0.49       Edible Tallow, Chicago Basis     0.41     0.41     0.50       Beef Trimmings, 90% Fresh     260.00     247.00     199.00       Beef Trimmings, 50% Fresh     131.00     130.00     98.00       Aust/NZ Blend Cow 90% EC Spot     227.50     219.00     186.00       USDA Drop Credit     15.56     15.43     14.45       112A 3 Ribeye Roll, Lip-On CH     825.00     805.00     740.00       116A 3 Chuck Roll, Neck-Off CH     305.00     290.00     230.00       168 3 Round, Top (Inside) CH     255.00     242.00     210.00       180 3 Strip Loin, Bnls, Ox1 CH     690.00     640.00     695.00       180 3 Strip Loin, Bnls, Ox1 CH     1,080.00     1,020.00     935.00       Cattle-Fax, 6-State Fed Steer Price     149.53                                                                                                                                                                                                                                                                                                                                                                                                                                                                                                                                                                                                                                                                                                                                                                                                                                                                                                                                                                                                                                                                                                               | WEEKLY COMMODI                         | TY AT A  | GLAN     | CE       |
|--------------------------------------------------------------------------------------------------------------------------------------------------------------------------------------------------------------------------------------------------------------------------------------------------------------------------------------------------------------------------------------------------------------------------------------------------------------------------------------------------------------------------------------------------------------------------------------------------------------------------------------------------------------------------------------------------------------------------------------------------------------------------------------------------------------------------------------------------------------------------------------------------------------------------------------------------------------------------------------------------------------------------------------------------------------------------------------------------------------------------------------------------------------------------------------------------------------------------------------------------------------------------------------------------------------------------------------------------------------------------------------------------------------------------------------------------------------------------------------------------------------------------------------------------------------------------------------------------------------------------------------------------------------------------------------------------------------------------------------------------------------------------------------------------------------------------------------------------------------------------------------------------------------------------------------------------------------------------------------------------------------------------------------------------------------------------------------------------------------------------------|----------------------------------------|----------|----------|----------|
| Omaha, US No 2 Yellow Corn     4.54     4.49     7.24       CBOT Soybean     1,415.75     1,425.75     1,493.25       NYMEX Light Crude Oil     107.26     106.91     93.69       Loose Lard, Chicago Basis     0.45     0.45     0.49       Edible Tallow, Chicago Basis     0.41     0.41     0.50       Beef Trimmings, 90% Fresh     260.00     247.00     199.00       Beef Trimmings, 50% Fresh     131.00     130.00     98.00       Aust/NZ Blend Cow 90% EC Spot     227.50     219.00     186.00       USDA Drop Credit     15.56     15.43     14.45       112A 3 Ribeye Roll, Lip-On CH     825.00     805.00     740.00       16A 3 Chuck Roll, Neck-Off CH     305.00     290.00     230.00       16B 3 Round, Top (Inside) CH     255.00     242.00     210.00       180 3 Strip Loin, Bnls, Ox1 CH     690.00     640.00     695.00       180 3 Strip Loin, Enderloin, PSMO CH     1,080.00     1,020.00     935.00       Cattle-Fax, 6-State Fed Steer Price     149.53     148.74     120.52       Select                                                                                                                                                                                                                                                                                                                                                                                                                                                                                                                                                                                                                                                                                                                                                                                                                                                                                                                                                                                                                                                                                                    |                                        |          |          |          |
| CBOT Soybean     1,415.75     1,425.75     1,493.25       NYMEX Light Crude Oil     107.26     106.91     93.69       Loose Lard, Chicago Basis     0.45     0.45     0.49       Edible Tallow, Chicago Basis     0.41     0.41     0.50       Beef Trimmings, 90% Fresh     260.00     247.00     199.00       Beef Trimmings, 50% Fresh     131.00     130.00     98.00       Aust/NZ Blend Cow 90% EC Spot     227.50     219.00     186.00       USDA Drop Credit     15.56     15.43     14.45       112A 3 Ribeye Roll, Lip-On CH     825.00     805.00     740.00       168 3 Round, Top (Inside) CH     255.00     290.00     230.00       168 3 Round, Top (Inside) CH     255.00     242.00     210.00       180 3 Strip Loin, Bnls, Ox1 CH     690.00     640.00     695.00       180 A Loin, Tenderloin, PSMO CH     1,080.00     1,020.00     935.00       Cattle-Fax, 6-State Fed Steer Price     149.53     148.74     120.52       Select Hams 20/23     131.00     126.00     80.00       5q Cut Bellies 14                                                                                                                                                                                                                                                                                                                                                                                                                                                                                                                                                                                                                                                                                                                                                                                                                                                                                                                                                                                                                                                                                                   |                                        | Week     | Week     | Year     |
| NYMEX Light Crude 0il     107.26     106.91     93.69       Loose Lard, Chicago Basis     0.45     0.45     0.49       Edible Tallow, Chicago Basis     0.41     0.41     0.50       Beef Trimmings, 90% Fresh     260.00     247.00     199.00       Beef Trimmings, 50% Fresh     131.00     130.00     98.00       Aust/NZ Blend Cow 90% EC Spot     227.50     219.00     186.00       USDA Drop Credit     15.56     15.43     14.45       112A 3 Ribeye Roll, Lip-On CH     825.00     805.00     740.00       168 3 Round, Top (Inside) CH     255.00     242.00     210.00       180 3 Strip Loin, Bnls, Ox1 CH     690.00     640.00     695.00       180 A Loin, Tenderloin, PSMO CH     1,080.00     1,020.00     935.00       Cattle-Fax, 6-State Fed Steer Price     149.53     148.74     120.52       Select Hams 20/23     131.00     126.00     80.00       Sq Cut Bellies 14/16     164.00     158.00     177.00       1/4 Tr Boston Butts 9/dn     170.00     166.00     132.00       Spareribs, Light, F                                                                                                                                                                                                                                                                                                                                                                                                                                                                                                                                                                                                                                                                                                                                                                                                                                                                                                                                                                                                                                                                                                   | Omaha, US No 2 Yellow Corn             | 4.54     | 4.49     | 7.24     |
| Loose Lard, Chicago Basis     0.45     0.45     0.49       Edible Tallow, Chicago Basis     0.41     0.41     0.50       Beef Trimmings, 90% Fresh     260.00     247.00     199.00       Beef Trimmings, 50% Fresh     131.00     130.00     98.00       Aust/NZ Blend Cow 90% EC Spot     227.50     219.00     186.00       USDA Drop Credit     15.56     15.43     14.45       112A 3 Ribeye Roll, Lip-On CH     825.00     805.00     740.00       16A 3 Chuck Roll, Neck-Off CH     305.00     290.00     230.00       16B 3 Round, Top (Inside) CH     255.00     242.00     210.00       180 3 Strip Loin, Bnls, Ox1 CH     690.00     640.00     695.00       136 Coarse Ground 73%     205.00     200.00     168.00       189A 4 Loin, Tenderloin, PSMO CH     1,080.00     1,020.00     935.00       Cattle-Fax, 6-State Fed Steer Price     149.53     148.74     120.52       Select Hams 20/23     131.00     126.00     80.00       1/4 Trmd. Loins 21/dn     158.00     151.00     177.00       1/4 Trmd. L                                                                                                                                                                                                                                                                                                                                                                                                                                                                                                                                                                                                                                                                                                                                                                                                                                                                                                                                                                                                                                                                                                   | CBOT Soybean                           | 1,415.75 | 1,425.75 | 1,493.25 |
| Edible Tallow, Chicago Basis     0.41     0.41     0.50       Beef Trimmings, 90% Fresh     260.00     247.00     199.00       Beef Trimmings, 50% Fresh     131.00     130.00     98.00       Aust/NZ Blend Cow 90% EC Spot     227.50     219.00     186.00       USDA Drop Credit     15.56     15.43     14.45       112A 3 Ribeye Roll, Lip-On CH     825.00     805.00     740.00       16A 3 Chuck Roll, Neck-Off CH     305.00     290.00     230.00       168 3 Round, Top (Inside) CH     255.00     242.00     210.00       180 3 Strip Loin, Bnls, 0x1 CH     690.00     640.00     695.00       136 Coarse Ground 73%     205.00     200.00     168.00       189A 4 Loin, Tenderloin, PSMO CH     1,080.00     1,020.00     935.00       Cattle-Fax, 6-State Fed Steer Price     149.53     148.74     120.52       Select Hams 20/23     131.00     126.00     80.00       Sq Cut Bellies 14/16     164.00     158.00     177.00       1/4 Trmd. Loins 21/dn     158.00     151.00     143.00       Spareribs,                                                                                                                                                                                                                                                                                                                                                                                                                                                                                                                                                                                                                                                                                                                                                                                                                                                                                                                                                                                                                                                                                                   | NYMEX Light Crude Oil                  | 107.26   | 106.91   | 93.69    |
| Beef Trimmings, 90% Fresh     260.00     247.00     199.00       Beef Trimmings, 50% Fresh     131.00     130.00     98.00       Aust/NZ Blend Cow 90% EC Spot     227.50     219.00     186.00       USDA Drop Credit     15.56     15.43     14.45       112A 3 Ribeye Roll, Lip-On CH     825.00     805.00     740.00       16A 3 Chuck Roll, Neck-Off CH     305.00     290.00     230.00       168 3 Round, Top (Inside) CH     255.00     242.00     210.00       180 3 Strip Loin, Bnls, 0x1 CH     690.00     640.00     695.00       136 Coarse Ground 73%     205.00     200.00     168.00       189A 4 Loin, Tenderloin, PSMO CH     1,080.00     1,020.00     935.00       Cattle-Fax, 6-State Fed Steer Price     149.53     148.74     120.52       Select Hams 20/23     131.00     126.00     80.00       Sq Cut Bellies 14/16     164.00     158.00     177.00       1/4 Trmd. Loins 21/dn     158.00     151.00     143.00       Spareribs, Light, Fresh     198.00     170.00     169.00     67.00 <tr< td=""><td>Loose Lard, Chicago Basis</td><td>0.45</td><td>0.45</td><td>0.49</td></tr<>                                                                                                                                                                                                                                                                                                                                                                                                                                                                                                                                                                                                                                                                                                                                                                                                                                                                                                                                                                                                              | Loose Lard, Chicago Basis              | 0.45     | 0.45     | 0.49     |
| Beef Trimmings, 50% Fresh     131.00     130.00     98.00       Aust/NZ Blend Cow 90% EC Spot     227.50     219.00     186.00       USDA Drop Credit     15.56     15.43     14.45       112A 3 Ribeye Roll, Lip-On CH     825.00     805.00     740.00       16A 3 Chuck Roll, Neck-Off CH     305.00     290.00     230.00       168 3 Round, Top (Inside) CH     255.00     242.00     210.00       180 3 Strip Loin, Bnls, Ox1 CH     690.00     640.00     695.00       136 Coarse Ground 73%     205.00     200.00     168.00       189A 4 Loin, Tenderloin, PSMO CH     1,080.00     1,020.00     935.00       Cattle-Fax, 6-State Fed Steer Price     149.53     148.74     120.52       Select Hams 20/23     131.00     126.00     80.00       5q Cut Bellies 14/16     164.00     158.00     177.00       1/4 Tr Boston Butts 9/dn     170.00     166.00     132.00       Spareribs, Light, Fresh     198.00     170.00     159.00       Fresh Pork Trim (42%)     66.00     69.00     67.00       Fresh Pork Tr                                                                                                                                                                                                                                                                                                                                                                                                                                                                                                                                                                                                                                                                                                                                                                                                                                                                                                                                                                                                                                                                                                   | Edible Tallow, Chicago Basis           | 0.41     | 0.41     | 0.50     |
| Aust/NZ Blend Cow 90% EC Spot                                                                                                                                                                                                                                                                                                                                                                                                                                                                                                                                                                                                                                                                                                                                                                                                                                                                                                                                                                                                                                                                                                                                                                                                                                                                                                                                                                                                                                                                                                                                                                                                                                                                                                                                                                                                                                                                                                                                                                                                                                                                                                  | Beef Trimmings, 90% Fresh              | 260.00   | 247.00   | 199.00   |
| USDA Drop Credit 15.56 15.43 14.45 112A 3 Ribeye Roll, Lip-On CH 825.00 805.00 740.00 116A 3 Chuck Roll, Neck-Off CH 305.00 290.00 230.00 168 3 Round, Top (Inside) CH 255.00 242.00 210.00 180 3 Strip Loin, Bnls, 0x1 CH 690.00 640.00 695.00 136 Coarse Ground 73% 205.00 200.00 168.00 1,020.00 935.00 201.00 168.00 1,020.00 935.00 201.00 168.00 1,020.00 935.00 201.00 168.00 1,020.00 168.00 1,020.00 168.00 1,020.00 168.00 1,020.00 168.00 1,020.00 168.00 1,020.00 1,020.00 168.00 1,020.00 1,020.00 1,020.00 1,020.00 1,020.00 1,020.00 1,020.00 1,020.00 1,020.00 1,020.00 1,020.00 1,020.00 1,020.00 1,020.00 1,020.00 1,020.00 1,020.00 1,020.00 1,020.00 1,020.00 1,020.00 1,020.00 1,020.00 1,020.00 1,020.00 1,020.00 1,020.00 1,020.00 1,020.00 1,020.00 1,020.00 1,020.00 1,020.00 1,020.00 1,020.00 1,020.00 1,020.00 1,020.00 1,020.00 1,020.00 1,020.00 1,020.00 1,020.00 1,020.00 1,020.00 1,020.00 1,020.00 1,020.00 1,020.00 1,020.00 1,020.00 1,020.00 1,020.00 1,020.00 1,020.00 1,020.00 1,020.00 1,020.00 1,020.00 1,020.00 1,020.00 1,020.00 1,020.00 1,020.00 1,020.00 1,020.00 1,020.00 1,020.00 1,020.00 1,020.00 1,020.00 1,020.00 1,020.00 1,020.00 1,020.00 1,020.00 1,020.00 1,020.00 1,020.00 1,020.00 1,020.00 1,020.00 1,020.00 1,020.00 1,020.00 1,020.00 1,020.00 1,020.00 1,020.00 1,020.00 1,020.00 1,020.00 1,020.00 1,020.00 1,020.00 1,020.00 1,020.00 1,020.00 1,020.00 1,020.00 1,020.00 1,020.00 1,020.00 1,020.00 1,020.00 1,020.00 1,020.00 1,020.00 1,020.00 1,020.00 1,020.00 1,020.00 1,020.00 1,020.00 1,020.00 1,020.00 1,020.00 1,020.00 1,020.00 1,020.00 1,020.00 1,020.00 1,020.00 1,020.00 1,020.00 1,020.00 1,020.00 1,020.00 1,020.00 1,020.00 1,020.00 1,020.00 1,020.00 1,020.00 1,020.00 1,020.00 1,020.00 1,020.00 1,020.00 1,020.00 1,020.00 1,020.00 1,020.00 1,020.00 1,020.00 1,020.00 1,020.00 1,020.00 1,020.00 1,020.00 1,020.00 1,020.00 1,020.00 1,020.00 1,020.00 1,020.00 1,020.00 1,020.00 1,020.00 1,020.00 1,020.00 1,020.00 1,020.00 1,020.00 1,020.00 1,020.00 1,020.00 1,020.00 1,020.00 1,020.00 1,020.00 1,020.00 1,020.00 1,020.00 1, | Beef Trimmings, 50% Fresh              | 131.00   | 130.00   | 98.00    |
| 112A 3 Ribeye Roll, Lip-On CH   825.00   805.00   740.00     116A 3 Chuck Roll, Neck-Off CH   305.00   290.00   230.00     168 3 Round, Top (Inside) CH   255.00   242.00   210.00     180 3 Strip Loin, Bnls, 0x1 CH   690.00   640.00   695.00     136 Coarse Ground 73%   205.00   200.00   168.00     189A 4 Loin, Tenderloin, PSM0 CH   1,080.00   1,020.00   935.00     Cattle-Fax, 6-State Fed Steer Price   149.53   148.74   120.52     Select Hams 20/23   131.00   126.00   80.00     1/4 Trmd. Loins 21/dn   158.00   151.00   143.00     1/4 Trmd. Loins 21/dn   158.00   151.00   143.00     1/4 Tr Boston Butts 9/dn   170.00   166.00   132.00     Spareribs, Light, Fresh   198.00   170.00   159.00     Fresh Pork Trim (42%)   66.00   69.00   67.00     Fresh Pork Trim (72%)   136.00   345.00   290.00     Lamb Cuts, 204 Rack, 8-Rib, 7/Up   845.00   835.00   525.00     Lamb Cuts, 232 Loin Trmd 4x4   520.00   520.00   465.00  <                                                                                                                                                                                                                                                                                                                                                                                                                                                                                                                                                                                                                                                                                                                                                                                                                                                                                                                                                                                                                                                                                                                                                                    | Aust/NZ Blend Cow 90% EC Spot          | 227.50   | 219.00   | 186.00   |
| 116A 3 Chuck Roll, Neck-Off CH   305.00   290.00   230.00     168 3 Round, Top (Inside) CH   255.00   242.00   210.00     180 3 Strip Loin, Bnls, 0x1 CH   690.00   640.00   695.00     136 Coarse Ground 73%   205.00   200.00   168.00     189A 4 Loin, Tenderloin, PSMO CH   1,080.00   1,020.00   935.00     Cattle-Fax, 6-State Fed Steer Price   149.53   148.74   120.52     Select Hams 20/23   131.00   126.00   80.00     5q Cut Bellies 14/16   164.00   158.00   177.00     1/4 Trmd. Loins 21/dn   158.00   151.00   143.00     1/4 Tr Boston Butts 9/dn   170.00   166.00   132.00     Spareribs, Light, Fresh   198.00   170.00   159.00     Fresh Pork Trim (42%)   66.00   69.00   67.00     Fresh Pork Trim (72%)   136.00   130.00   90.00     Carcass Lamb Y4+55/65   345.00   345.00   295.00     Lamb Cuts, 204 Rack, 8-Rib, 7/Up   845.00   835.00   525.00     Lamb Cuts, 232 Loin Trmd 4x4   520.00   520.00   465.00                                                                                                                                                                                                                                                                                                                                                                                                                                                                                                                                                                                                                                                                                                                                                                                                                                                                                                                                                                                                                                                                                                                                                                                 | USDA Drop Credit                       | 15.56    | 15.43    | 14.45    |
| 168 3 Round, Top (Inside) CH   255.00   242.00   210.00     180 3 Strip Loin, Bnls, 0x1 CH   690.00   640.00   695.00     136 Coarse Ground 73%   205.00   200.00   168.00     189A 4 Loin, Tenderloin, PSM0 CH   1,080.00   1,020.00   935.00     Cattle-Fax, 6-State Fed Steer Price   149.53   148.74   120.52     Select Hams 20/23   131.00   126.00   80.00     Sq Cut Bellies 14/16   164.00   158.00   177.00     1/4 Trmd. Loins 21/dn   158.00   151.00   143.00     1/4 Tr Boston Butts 9/dn   170.00   166.00   132.00     Spareribs, Light, Fresh   198.00   170.00   159.00     Fresh Pork Trim (42%)   66.00   69.00   67.00     Fresh Pork Trim (72%)   136.00   130.00   90.00     Carcass Lamb Y4+55/65   345.00   345.00   295.00   220.00     Lamb Cuts, 204 Rack, 8-Rib, 7/Up   845.00   835.00   525.00     Lamb Cuts, 232 Loin Trmd 4x4   520.00   520.00   465.00     Lamb Cuts, 234 Leg, Boneless   500.00   540.00   490.00 <                                                                                                                                                                                                                                                                                                                                                                                                                                                                                                                                                                                                                                                                                                                                                                                                                                                                                                                                                                                                                                                                                                                                                                        | 112A 3 Ribeye Roll, Lip-On CH          | 825.00   | 805.00   | 740.00   |
| 180 3 Strip Loin, Bnls, 0x1 CH   690.00   640.00   695.00     136 Coarse Ground 73%   205.00   200.00   168.00     189A 4 Loin, Tenderloin, PSM0 CH   1,080.00   1,020.00   935.00     Cattle-Fax, 6-State Fed Steer Price   149.53   148.74   120.52     Select Hams 20/23   131.00   126.00   80.00     Sq Cut Bellies 14/16   164.00   158.00   177.00     1/4 Trmd. Loins 21/dn   158.00   151.00   143.00     1/4 Tr Boston Butts 9/dn   170.00   166.00   132.00     Spareribs, Light, Fresh   198.00   170.00   159.00     Fresh Pork Trim (42%)   66.00   69.00   67.00     Fresh Pork Trim (72%)   136.00   130.00   90.00     Carcass Lamb Y4+55/65   345.00   345.00   395.00   525.00     Lamb Cuts, 204 Rack, 8-Rib, 7/Up   845.00   835.00   525.00     Lamb Cuts, 232 Loin Trmd 4x4   520.00   520.00   465.00     Lamb Cuts, 234 Leg, Boneless   500.00   540.00   490.00     Carcass Veal, Hide-off, 255/315, NC   385.00   385.00   370.00 <td>116A 3 Chuck Roll, Neck-Off CH</td> <td>305.00</td> <td>290.00</td> <td>230.00</td>                                                                                                                                                                                                                                                                                                                                                                                                                                                                                                                                                                                                                                                                                                                                                                                                                                                                                                                                                                                                                                                                           | 116A 3 Chuck Roll, Neck-Off CH         | 305.00   | 290.00   | 230.00   |
| 136 Coarse Ground 73%     205.00     200.00     168.00       189A 4 Loin, Tenderloin, PSM0 CH     1,080.00     1,020.00     935.00       Cattle-Fax, 6-State Fed Steer Price     149.53     148.74     120.52       Select Hams 20/23     131.00     126.00     80.00       Sq Cut Bellies 14/16     164.00     158.00     177.00       1/4 Trmd. Loins 21/dn     158.00     151.00     143.00       1/4 Tr Boston Butts 9/dn     170.00     166.00     132.00       Spareribs, Light, Fresh     198.00     170.00     159.00       Fresh Pork Trim (42%)     66.00     69.00     67.00       Fresh Pork Trim (72%)     136.00     130.00     90.00       Carcass Lamb Y4+55/65     345.00     345.00     290.00       Lamb Cuts, 204 Rack, 8-Rib, 7/Up     845.00     835.00     525.00       Lamb Cuts, 232 Loin Trmd 4x4     520.00     520.00     465.00       Lamb Cuts, 234 Leg, Boneless     500.00     540.00     490.00       Carcass Veal, Hide-off, 255/315, NC     385.00     385.00     370.00       Veal Cuts,                                                                                                                                                                                                                                                                                                                                                                                                                                                                                                                                                                                                                                                                                                                                                                                                                                                                                                                                                                                                                                                                                                   | 168 3 Round, Top (Inside) CH           | 255.00   | 242.00   | 210.00   |
| 189A 4 Loin, Tenderloin, PSM0 CH   1,080.00   1,020.00   935.00     Cattle-Fax, 6-State Fed Steer Price   149.53   148.74   120.52     Select Hams 20/23   131.00   126.00   80.00     Sq Cut Bellies 14/16   164.00   158.00   177.00     1/4 Trmd. Loins 21/dn   158.00   151.00   143.00     1/4 Tr Boston Butts 9/dn   170.00   166.00   132.00     Spareribs, Light, Fresh   198.00   170.00   159.00     Fresh Pork Trim (42%)   66.00   69.00   67.00     Fresh Pork Trim (72%)   136.00   130.00   90.00     Carcass Lamb Y4+55/65   345.00   345.00   290.00     Lamb Cuts, 204 Rack, 8-Rib, 7/Up   845.00   835.00   525.00     Lamb Cuts, 205 Shoulder, Cross Cut   295.00   295.00   220.00     Lamb Cuts, 232 Loin Trmd 4x4   520.00   520.00   490.00     Carcass Veal, Hide-off, 255/315, NC   385.00   385.00   370.00     Veal Cuts, 306 Hotel Rack, 7-Rib 14/20   975.00   975.00   890.00     Veal Cuts, 310 Shoulder Clod 14/20   650.00   650.00   650.0                                                                                                                                                                                                                                                                                                                                                                                                                                                                                                                                                                                                                                                                                                                                                                                                                                                                                                                                                                                                                                                                                                                                                  | 180 3 Strip Loin, Bnls, 0x1 CH         | 690.00   | 640.00   | 695.00   |
| Cattle-Fax, 6-State Fed Steer Price     149.53     148.74     120.52       Select Hams 20/23     131.00     126.00     80.00       Sq Cut Bellies 14/16     164.00     158.00     177.00       1/4 Trmd. Loins 21/dn     158.00     151.00     143.00       1/4 Tr Boston Butts 9/dn     170.00     166.00     132.00       Spareribs, Light, Fresh     198.00     170.00     159.00       Fresh Pork Trim (42%)     66.00     69.00     67.00       Fresh Pork Trim (72%)     136.00     130.00     90.00       Carcass Lamb Y4+55/65     345.00     345.00     290.00       Lamb Cuts, 204 Rack, 8-Rib, 7/Up     845.00     835.00     525.00       Lamb Cuts, 206 Shoulder, Cross Cut     295.00     295.00     220.00       Lamb Cuts, 232 Loin Trmd 4x4     520.00     540.00     490.00       Carcass Veal, Hide-off, 255/315, NC     385.00     385.00     370.00       Veal Cuts, 306 Hotel Rack, 7-Rib 14/20     975.00     975.00     890.00       Veal Cuts, 310 Shoulder Clod 14/20     650.00     650.00     650.00     630.00 </td <td>136 Coarse Ground 73%</td> <td>205.00</td> <td>200.00</td> <td>168.00</td>                                                                                                                                                                                                                                                                                                                                                                                                                                                                                                                                                                                                                                                                                                                                                                                                                                                                                                                                                                                                | 136 Coarse Ground 73%                  | 205.00   | 200.00   | 168.00   |
| Select Hams 20/23     131.00     126.00     80.00       Sq Cut Bellies 14/16     164.00     158.00     177.00       1/4 Trmd. Loins 21/dn     158.00     151.00     143.00       1/4 Tr Boston Butts 9/dn     170.00     166.00     132.00       Spareribs, Light, Fresh     198.00     170.00     159.00       Fresh Pork Trim (42%)     66.00     69.00     67.00       Fresh Pork Trim (72%)     136.00     130.00     90.00       Carcass Lamb Y4+55/65     345.00     345.00     290.00       Lamb Cuts, 204 Rack, 8-Rib, 7/Up     845.00     835.00     525.00       Lamb Cuts, 232 Loin Trmd 4x4     520.00     520.00     465.00       Lamb Cuts, 234 Leg, Boneless     500.00     540.00     490.00       Carcass Veal, Hide-off, 255/315, NC     385.00     385.00     370.00       Veal Cuts, 310 Shoulder Clod 14/20     650.00     650.00     650.00     650.00     650.00                                                                                                                                                                                                                                                                                                                                                                                                                                                                                                                                                                                                                                                                                                                                                                                                                                                                                                                                                                                                                                                                                                                                                                                                                                        | 189A 4 Loin, Tenderloin, PSMO CH       | 1,080.00 | 1,020.00 | 935.00   |
| Sq Cut Bellies 14/16     164.00     158.00     177.00       1/4 Trmd. Loins 21/dn     158.00     151.00     143.00       1/4 Tr Boston Butts 9/dn     170.00     166.00     132.00       Spareribs, Light, Fresh     198.00     170.00     159.00       Fresh Pork Trim (42%)     66.00     69.00     67.00       Fresh Pork Trim (72%)     136.00     130.00     90.00       Carcass Lamb Y4+55/65     345.00     345.00     290.00       Lamb Cuts, 204 Rack, 8-Rib, 7/Up     845.00     835.00     525.00       Lamb Cuts, 206 Shoulder, Cross Cut     295.00     295.00     220.00       Lamb Cuts, 232 Loin Trmd 4x4     520.00     520.00     465.00       Lamb Cuts, 234 Leg, Boneless     500.00     540.00     490.00       Carcass Veal, Hide-off, 255/315, NC     385.00     385.00     370.00       Veal Cuts, 306 Hotel Rack, 7-Rib 14/20     975.00     975.00     650.00     650.00     650.00     650.00     650.00     650.00     650.00     650.00     650.00     650.00     650.00     650.00     650.00                                                                                                                                                                                                                                                                                                                                                                                                                                                                                                                                                                                                                                                                                                                                                                                                                                                                                                                                                                                                                                                                                                    | Cattle-Fax, 6-State Fed Steer Price    | 149.53   | 148.74   | 120.52   |
| 1/4 Trmd. Loins 21/dn   158.00   151.00   143.00     1/4 Tr Boston Butts 9/dn   170.00   166.00   132.00     Spareribs, Light, Fresh   198.00   170.00   159.00     Fresh Pork Trim (42%)   66.00   69.00   67.00     Fresh Pork Trim (72%)   136.00   130.00   90.00     Carcass Lamb Y4+55/65   345.00   345.00   290.00     Lamb Cuts, 204 Rack, 8-Rib, 7/Up   845.00   835.00   525.00     Lamb Cuts, 206 Shoulder, Cross Cut   295.00   295.00   220.00     Lamb Cuts, 232 Loin Trmd 4x4   520.00   520.00   465.00     Lamb Cuts, 234 Leg, Boneless   500.00   540.00   490.00     Carcass Veal, Hide-off, 255/315, NC   385.00   385.00   370.00     Veal Cuts, 306 Hotel Rack, 7-Rib 14/20   975.00   975.00   890.00     Veal Cuts, 310 Shoulder Clod 14/20   650.00   650.00   630.00                                                                                                                                                                                                                                                                                                                                                                                                                                                                                                                                                                                                                                                                                                                                                                                                                                                                                                                                                                                                                                                                                                                                                                                                                                                                                                                                | Select Hams 20/23                      | 131.00   | 126.00   | 80.00    |
| 1/4 Tr Boston Butts 9/dn   170.00   166.00   132.00     Spareribs, Light, Fresh   198.00   170.00   159.00     Fresh Pork Trim (42%)   66.00   69.00   67.00     Fresh Pork Trim (72%)   136.00   130.00   90.00     Carcass Lamb Y4+55/65   345.00   345.00   290.00     Lamb Cuts, 204 Rack, 8-Rib, 7/Up   845.00   835.00   525.00     Lamb Cuts, 206 Shoulder, Cross Cut   295.00   295.00   220.00     Lamb Cuts, 232 Loin Trmd 4x4   520.00   520.00   465.00     Lamb Cuts, 234 Leg, Boneless   500.00   540.00   490.00     Carcass Veal, Hide-off, 255/315, NC   385.00   385.00   370.00     Veal Cuts, 306 Hotel Rack, 7-Rib 14/20   975.00   975.00   890.00     Veal Cuts, 310 Shoulder Clod 14/20   650.00   650.00   630.00                                                                                                                                                                                                                                                                                                                                                                                                                                                                                                                                                                                                                                                                                                                                                                                                                                                                                                                                                                                                                                                                                                                                                                                                                                                                                                                                                                                     | Sq Cut Bellies 14/16                   | 164.00   | 158.00   | 177.00   |
| Spareribs, Light, Fresh     198.00     170.00     159.00       Fresh Pork Trim (42%)     66.00     69.00     67.00       Fresh Pork Trim (72%)     136.00     130.00     90.00       Carcass Lamb Y4+55/65     345.00     345.00     290.00       Lamb Cuts, 204 Rack, 8-Rib, 7/Up     845.00     835.00     525.00       Lamb Cuts, 206 Shoulder, Cross Cut     295.00     295.00     220.00       Lamb Cuts, 232 Loin Trmd 4x4     520.00     520.00     465.00       Lamb Cuts, 234 Leg, Boneless     500.00     540.00     490.00       Carcass Veal, Hide-off, 255/315, NC     385.00     385.00     370.00       Veal Cuts, 306 Hotel Rack, 7-Rib 14/20     975.00     975.00     890.00       Veal Cuts, 310 Shoulder Clod 14/20     650.00     650.00     630.00                                                                                                                                                                                                                                                                                                                                                                                                                                                                                                                                                                                                                                                                                                                                                                                                                                                                                                                                                                                                                                                                                                                                                                                                                                                                                                                                                       | 1/4 Trmd. Loins 21/dn                  | 158.00   | 151.00   | 143.00   |
| Fresh Pork Trim (42%)     66.00     69.00     67.00       Fresh Pork Trim (72%)     136.00     130.00     90.00       Carcass Lamb Y4+55/65     345.00     345.00     290.00       Lamb Cuts, 204 Rack, 8-Rib, 7/Up     845.00     835.00     525.00       Lamb Cuts, 206 Shoulder, Cross Cut     295.00     295.00     220.00       Lamb Cuts, 232 Loin Trmd 4x4     520.00     520.00     465.00       Lamb Cuts, 234 Leg, Boneless     500.00     540.00     490.00       Carcass Veal, Hide-off, 255/315, NC     385.00     385.00     370.00       Veal Cuts, 306 Hotel Rack, 7-Rib 14/20     975.00     975.00     890.00       Veal Cuts, 310 Shoulder Clod 14/20     650.00     650.00     630.00                                                                                                                                                                                                                                                                                                                                                                                                                                                                                                                                                                                                                                                                                                                                                                                                                                                                                                                                                                                                                                                                                                                                                                                                                                                                                                                                                                                                                      | 1/4 Tr Boston Butts 9/dn               | 170.00   | 166.00   | 132.00   |
| Fresh Pork Trim (72%)     136.00     130.00     90.00       Carcass Lamb Y4+55/65     345.00     345.00     290.00       Lamb Cuts, 204 Rack, 8-Rib, 7/Up     845.00     835.00     525.00       Lamb Cuts, 206 Shoulder, Cross Cut     295.00     295.00     220.00       Lamb Cuts, 232 Loin Trmd 4x4     520.00     520.00     465.00       Lamb Cuts, 234 Leg, Boneless     500.00     540.00     490.00       Carcass Veal, Hide-off, 255/315, NC     385.00     385.00     370.00       Veal Cuts, 306 Hotel Rack, 7-Rib 14/20     975.00     975.00     890.00       Veal Cuts, 310 Shoulder Clod 14/20     650.00     650.00     630.00                                                                                                                                                                                                                                                                                                                                                                                                                                                                                                                                                                                                                                                                                                                                                                                                                                                                                                                                                                                                                                                                                                                                                                                                                                                                                                                                                                                                                                                                                | Spareribs, Light, Fresh                | 198.00   | 170.00   | 159.00   |
| Carcass Lamb Y4+55/65   345.00   345.00   290.00     Lamb Cuts, 204 Rack, 8-Rib, 7/Up   845.00   835.00   525.00     Lamb Cuts, 206 Shoulder, Cross Cut   295.00   295.00   220.00     Lamb Cuts, 232 Loin Trmd 4x4   520.00   520.00   465.00     Lamb Cuts, 234 Leg, Boneless   500.00   540.00   490.00     Carcass Veal, Hide-off, 255/315, NC   385.00   385.00   370.00     Veal Cuts, 306 Hotel Rack, 7-Rib 14/20   975.00   975.00   890.00     Veal Cuts, 310 Shoulder Clod 14/20   650.00   650.00   630.00                                                                                                                                                                                                                                                                                                                                                                                                                                                                                                                                                                                                                                                                                                                                                                                                                                                                                                                                                                                                                                                                                                                                                                                                                                                                                                                                                                                                                                                                                                                                                                                                          | Fresh Pork Trim (42%)                  | 66.00    | 69.00    | 67.00    |
| Lamb Cuts, 204 Rack, 8-Rib, 7/Up   845.00   835.00   525.00     Lamb Cuts, 206 Shoulder, Cross Cut   295.00   295.00   220.00     Lamb Cuts, 232 Loin Trmd 4x4   520.00   520.00   465.00     Lamb Cuts, 234 Leg, Boneless   500.00   540.00   490.00     Carcass Veal, Hide-off, 255/315, NC   385.00   385.00   370.00     Veal Cuts, 306 Hotel Rack, 7-Rib 14/20   975.00   975.00   890.00     Veal Cuts, 310 Shoulder Clod 14/20   650.00   650.00   630.00                                                                                                                                                                                                                                                                                                                                                                                                                                                                                                                                                                                                                                                                                                                                                                                                                                                                                                                                                                                                                                                                                                                                                                                                                                                                                                                                                                                                                                                                                                                                                                                                                                                               | Fresh Pork Trim (72%)                  | 136.00   | 130.00   | 90.00    |
| Lamb Cuts, 206 Shoulder, Cross Cut   295.00   295.00   220.00     Lamb Cuts, 232 Loin Trmd 4x4   520.00   520.00   465.00     Lamb Cuts, 234 Leg, Boneless   500.00   540.00   490.00     Carcass Veal, Hide-off, 255/315, NC   385.00   385.00   370.00     Veal Cuts, 306 Hotel Rack, 7-Rib 14/20   975.00   975.00   890.00     Veal Cuts, 310 Shoulder Clod 14/20   650.00   650.00   650.00   630.00                                                                                                                                                                                                                                                                                                                                                                                                                                                                                                                                                                                                                                                                                                                                                                                                                                                                                                                                                                                                                                                                                                                                                                                                                                                                                                                                                                                                                                                                                                                                                                                                                                                                                                                      | Carcass Lamb Y4+55/65                  | 345.00   | 345.00   | 290.00   |
| Lamb Cuts, 232 Loin Trmd 4x4   520.00   520.00   465.00     Lamb Cuts, 234 Leg, Boneless   500.00   540.00   490.00     Carcass Veal, Hide-off, 255/315, NC   385.00   385.00   370.00     Veal Cuts, 306 Hotel Rack, 7-Rib 14/20   975.00   975.00   890.00     Veal Cuts, 310 Shoulder Clod 14/20   650.00   650.00   650.00   630.00                                                                                                                                                                                                                                                                                                                                                                                                                                                                                                                                                                                                                                                                                                                                                                                                                                                                                                                                                                                                                                                                                                                                                                                                                                                                                                                                                                                                                                                                                                                                                                                                                                                                                                                                                                                        | Lamb Cuts, 204 Rack, 8-Rib, 7/Up       | 845.00   | 835.00   | 525.00   |
| Lamb Cuts, 234 Leg, Boneless   500.00   540.00   490.00     Carcass Veal, Hide-off, 255/315, NC   385.00   385.00   370.00     Veal Cuts, 306 Hotel Rack, 7-Rib 14/20   975.00   975.00   890.00     Veal Cuts, 310 Shoulder Clod 14/20   650.00   650.00   630.00                                                                                                                                                                                                                                                                                                                                                                                                                                                                                                                                                                                                                                                                                                                                                                                                                                                                                                                                                                                                                                                                                                                                                                                                                                                                                                                                                                                                                                                                                                                                                                                                                                                                                                                                                                                                                                                             | Lamb Cuts, 206 Shoulder, Cross Cut     | 295.00   | 295.00   | 220.00   |
| Carcass Veal, Hide-off, 255/315, NC   385.00   385.00   370.00     Veal Cuts, 306 Hotel Rack, 7-Rib 14/20   975.00   975.00   890.00     Veal Cuts, 310 Shoulder Clod 14/20   650.00   650.00   630.00                                                                                                                                                                                                                                                                                                                                                                                                                                                                                                                                                                                                                                                                                                                                                                                                                                                                                                                                                                                                                                                                                                                                                                                                                                                                                                                                                                                                                                                                                                                                                                                                                                                                                                                                                                                                                                                                                                                         | Lamb Cuts, 232 Loin Trmd 4x4           | 520.00   | 520.00   | 465.00   |
| Veal Cuts, 306 Hotel Rack, 7-Rib 14/20   975.00   975.00   890.00     Veal Cuts, 310 Shoulder Clod 14/20   650.00   650.00   630.00                                                                                                                                                                                                                                                                                                                                                                                                                                                                                                                                                                                                                                                                                                                                                                                                                                                                                                                                                                                                                                                                                                                                                                                                                                                                                                                                                                                                                                                                                                                                                                                                                                                                                                                                                                                                                                                                                                                                                                                            | Lamb Cuts, 234 Leg, Boneless           | 500.00   | 540.00   | 490.00   |
| Veal Cuts, 310 Shoulder Clod 14/20 <b>650.00</b> 650.00 630.00                                                                                                                                                                                                                                                                                                                                                                                                                                                                                                                                                                                                                                                                                                                                                                                                                                                                                                                                                                                                                                                                                                                                                                                                                                                                                                                                                                                                                                                                                                                                                                                                                                                                                                                                                                                                                                                                                                                                                                                                                                                                 | Carcass Veal, Hide-off, 255/315, NC    | 385.00   | 385.00   | 370.00   |
| '                                                                                                                                                                                                                                                                                                                                                                                                                                                                                                                                                                                                                                                                                                                                                                                                                                                                                                                                                                                                                                                                                                                                                                                                                                                                                                                                                                                                                                                                                                                                                                                                                                                                                                                                                                                                                                                                                                                                                                                                                                                                                                                              | Veal Cuts, 306 Hotel Rack, 7-Rib 14/20 | 975.00   | 975.00   | 890.00   |
| Veal Cuts, 332 Loin, 4x4 Trim 12/18 675.00 675.00 650.00                                                                                                                                                                                                                                                                                                                                                                                                                                                                                                                                                                                                                                                                                                                                                                                                                                                                                                                                                                                                                                                                                                                                                                                                                                                                                                                                                                                                                                                                                                                                                                                                                                                                                                                                                                                                                                                                                                                                                                                                                                                                       | Veal Cuts, 310 Shoulder Clod 14/20     | 650.00   | 650.00   | 630.00   |
|                                                                                                                                                                                                                                                                                                                                                                                                                                                                                                                                                                                                                                                                                                                                                                                                                                                                                                                                                                                                                                                                                                                                                                                                                                                                                                                                                                                                                                                                                                                                                                                                                                                                                                                                                                                                                                                                                                                                                                                                                                                                                                                                | Veal Cuts, 332 Loin, 4x4 Trim 12/18    | 675.00   | 675.00   | 650.00   |
| Veal Cuts, 348A Leg, TBS 3-Pc 24/32 <b>1,150.00</b> 1,150.00 1,060.00                                                                                                                                                                                                                                                                                                                                                                                                                                                                                                                                                                                                                                                                                                                                                                                                                                                                                                                                                                                                                                                                                                                                                                                                                                                                                                                                                                                                                                                                                                                                                                                                                                                                                                                                                                                                                                                                                                                                                                                                                                                          | Veal Cuts, 348A Leg, TBS 3-Pc 24/32    | 1,150.00 | 1,150.00 | 1,060.00 |