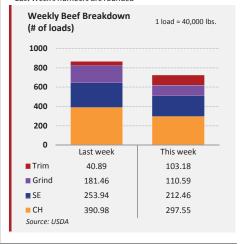

# POWERED BY URNER BARRY'S COMTELL®

Friday, June 20, 2014 Number 25- Volume 07

| Week     Week     Year       Omaha, US No 2 Yellow Corn     4.54     4.49     7.24       CBOT Soybean     1,415.75     1,425.75     1,493.25       NYMEX Light Crude Oil     107.26     106.91     93.69       Loose Lard, Chicago Basis     0.45     0.45     0.49       Edible Tallow, Chicago Basis     0.41     0.41     0.50       Beef Trimmings, 90% Fresh     260.00     247.00     199.00       Beef Trimmings, 50% Fresh     131.00     130.00     98.00       Aust/NZ Blend Cow 90% EC Spot     227.50     219.00     186.00       USDA Drop Credit     15.56     15.43     14.45       112A 3 Ribeye Roll, Lip-On CH     825.00     805.00     740.00       116A 3 Chuck Roll, Neck-Off CH     305.00     290.00     230.00       168 3 Round, Top (Inside) CH     255.00     242.00     210.00       180 3 Strip Loin, Bnls, Ox1 CH     690.00     640.00     695.00       180 3 Strip Loin, Bnls, Ox1 CH     1,080.00     1,020.00     935.00       Cattle-Fax, 6-State Fed Steer Price     149.53                                                                                                                                                                                                                                                                                                                                                                                                                                                                                                                                                                                                                                                                                                                                                                                                                                                                                                                                                                                                                                                                                                               | WEEKLY COMMODI                         | TY AT A  | GLAN     | CE       |
|--------------------------------------------------------------------------------------------------------------------------------------------------------------------------------------------------------------------------------------------------------------------------------------------------------------------------------------------------------------------------------------------------------------------------------------------------------------------------------------------------------------------------------------------------------------------------------------------------------------------------------------------------------------------------------------------------------------------------------------------------------------------------------------------------------------------------------------------------------------------------------------------------------------------------------------------------------------------------------------------------------------------------------------------------------------------------------------------------------------------------------------------------------------------------------------------------------------------------------------------------------------------------------------------------------------------------------------------------------------------------------------------------------------------------------------------------------------------------------------------------------------------------------------------------------------------------------------------------------------------------------------------------------------------------------------------------------------------------------------------------------------------------------------------------------------------------------------------------------------------------------------------------------------------------------------------------------------------------------------------------------------------------------------------------------------------------------------------------------------------------------|----------------------------------------|----------|----------|----------|
| Omaha, US No 2 Yellow Corn     4.54     4.49     7.24       CBOT Soybean     1,415.75     1,425.75     1,493.25       NYMEX Light Crude Oil     107.26     106.91     93.69       Loose Lard, Chicago Basis     0.45     0.45     0.49       Edible Tallow, Chicago Basis     0.41     0.41     0.50       Beef Trimmings, 90% Fresh     260.00     247.00     199.00       Beef Trimmings, 50% Fresh     131.00     130.00     98.00       Aust/NZ Blend Cow 90% EC Spot     227.50     219.00     186.00       USDA Drop Credit     15.56     15.43     14.45       112A 3 Ribeye Roll, Lip-On CH     825.00     805.00     740.00       16A 3 Chuck Roll, Neck-Off CH     305.00     290.00     230.00       16B 3 Round, Top (Inside) CH     255.00     242.00     210.00       180 3 Strip Loin, Bnls, Ox1 CH     690.00     640.00     695.00       180 3 Strip Loin, Enderloin, PSMO CH     1,080.00     1,020.00     935.00       Cattle-Fax, 6-State Fed Steer Price     149.53     148.74     120.52       Select                                                                                                                                                                                                                                                                                                                                                                                                                                                                                                                                                                                                                                                                                                                                                                                                                                                                                                                                                                                                                                                                                                    |                                        |          |          |          |
| CBOT Soybean     1,415.75     1,425.75     1,493.25       NYMEX Light Crude Oil     107.26     106.91     93.69       Loose Lard, Chicago Basis     0.45     0.45     0.49       Edible Tallow, Chicago Basis     0.41     0.41     0.50       Beef Trimmings, 90% Fresh     260.00     247.00     199.00       Beef Trimmings, 50% Fresh     131.00     130.00     98.00       Aust/NZ Blend Cow 90% EC Spot     227.50     219.00     186.00       USDA Drop Credit     15.56     15.43     14.45       112A 3 Ribeye Roll, Lip-On CH     825.00     805.00     740.00       168 3 Round, Top (Inside) CH     255.00     290.00     230.00       168 3 Round, Top (Inside) CH     255.00     242.00     210.00       180 3 Strip Loin, Bnls, Ox1 CH     690.00     640.00     695.00       180 A Loin, Tenderloin, PSMO CH     1,080.00     1,020.00     935.00       Cattle-Fax, 6-State Fed Steer Price     149.53     148.74     120.52       Select Hams 20/23     131.00     126.00     80.00       5q Cut Bellies 14                                                                                                                                                                                                                                                                                                                                                                                                                                                                                                                                                                                                                                                                                                                                                                                                                                                                                                                                                                                                                                                                                                   |                                        | Week     | Week     | Year     |
| NYMEX Light Crude 0il     107.26     106.91     93.69       Loose Lard, Chicago Basis     0.45     0.45     0.49       Edible Tallow, Chicago Basis     0.41     0.41     0.50       Beef Trimmings, 90% Fresh     260.00     247.00     199.00       Beef Trimmings, 50% Fresh     131.00     130.00     98.00       Aust/NZ Blend Cow 90% EC Spot     227.50     219.00     186.00       USDA Drop Credit     15.56     15.43     14.45       112A 3 Ribeye Roll, Lip-On CH     825.00     805.00     740.00       168 3 Round, Top (Inside) CH     255.00     242.00     210.00       180 3 Strip Loin, Bnls, Ox1 CH     690.00     640.00     695.00       180 A Loin, Tenderloin, PSMO CH     1,080.00     1,020.00     935.00       Cattle-Fax, 6-State Fed Steer Price     149.53     148.74     120.52       Select Hams 20/23     131.00     126.00     80.00       Sq Cut Bellies 14/16     164.00     158.00     177.00       1/4 Tr Boston Butts 9/dn     170.00     166.00     132.00       Spareribs, Light, F                                                                                                                                                                                                                                                                                                                                                                                                                                                                                                                                                                                                                                                                                                                                                                                                                                                                                                                                                                                                                                                                                                   | Omaha, US No 2 Yellow Corn             | 4.54     | 4.49     | 7.24     |
| Loose Lard, Chicago Basis     0.45     0.45     0.49       Edible Tallow, Chicago Basis     0.41     0.41     0.50       Beef Trimmings, 90% Fresh     260.00     247.00     199.00       Beef Trimmings, 50% Fresh     131.00     130.00     98.00       Aust/NZ Blend Cow 90% EC Spot     227.50     219.00     186.00       USDA Drop Credit     15.56     15.43     14.45       112A 3 Ribeye Roll, Lip-On CH     825.00     805.00     740.00       16A 3 Chuck Roll, Neck-Off CH     305.00     290.00     230.00       16B 3 Round, Top (Inside) CH     255.00     242.00     210.00       180 3 Strip Loin, Bnls, Ox1 CH     690.00     640.00     695.00       136 Coarse Ground 73%     205.00     200.00     168.00       189A 4 Loin, Tenderloin, PSMO CH     1,080.00     1,020.00     935.00       Cattle-Fax, 6-State Fed Steer Price     149.53     148.74     120.52       Select Hams 20/23     131.00     126.00     80.00       1/4 Trmd. Loins 21/dn     158.00     151.00     177.00       1/4 Trmd. L                                                                                                                                                                                                                                                                                                                                                                                                                                                                                                                                                                                                                                                                                                                                                                                                                                                                                                                                                                                                                                                                                                   | CBOT Soybean                           | 1,415.75 | 1,425.75 | 1,493.25 |
| Edible Tallow, Chicago Basis     0.41     0.41     0.50       Beef Trimmings, 90% Fresh     260.00     247.00     199.00       Beef Trimmings, 50% Fresh     131.00     130.00     98.00       Aust/NZ Blend Cow 90% EC Spot     227.50     219.00     186.00       USDA Drop Credit     15.56     15.43     14.45       112A 3 Ribeye Roll, Lip-On CH     825.00     805.00     740.00       16A 3 Chuck Roll, Neck-Off CH     305.00     290.00     230.00       168 3 Round, Top (Inside) CH     255.00     242.00     210.00       180 3 Strip Loin, Bnls, 0x1 CH     690.00     640.00     695.00       136 Coarse Ground 73%     205.00     200.00     168.00       189A 4 Loin, Tenderloin, PSMO CH     1,080.00     1,020.00     935.00       Cattle-Fax, 6-State Fed Steer Price     149.53     148.74     120.52       Select Hams 20/23     131.00     126.00     80.00       Sq Cut Bellies 14/16     164.00     158.00     177.00       1/4 Trmd. Loins 21/dn     158.00     151.00     143.00       Spareribs,                                                                                                                                                                                                                                                                                                                                                                                                                                                                                                                                                                                                                                                                                                                                                                                                                                                                                                                                                                                                                                                                                                   | NYMEX Light Crude Oil                  | 107.26   | 106.91   | 93.69    |
| Beef Trimmings, 90% Fresh     260.00     247.00     199.00       Beef Trimmings, 50% Fresh     131.00     130.00     98.00       Aust/NZ Blend Cow 90% EC Spot     227.50     219.00     186.00       USDA Drop Credit     15.56     15.43     14.45       112A 3 Ribeye Roll, Lip-On CH     825.00     805.00     740.00       16A 3 Chuck Roll, Neck-Off CH     305.00     290.00     230.00       168 3 Round, Top (Inside) CH     255.00     242.00     210.00       180 3 Strip Loin, Bnls, 0x1 CH     690.00     640.00     695.00       136 Coarse Ground 73%     205.00     200.00     168.00       189A 4 Loin, Tenderloin, PSMO CH     1,080.00     1,020.00     935.00       Cattle-Fax, 6-State Fed Steer Price     149.53     148.74     120.52       Select Hams 20/23     131.00     126.00     80.00       Sq Cut Bellies 14/16     164.00     158.00     177.00       1/4 Trmd. Loins 21/dn     158.00     151.00     143.00       Spareribs, Light, Fresh     198.00     170.00     169.00     67.00 <tr< td=""><td>Loose Lard, Chicago Basis</td><td>0.45</td><td>0.45</td><td>0.49</td></tr<>                                                                                                                                                                                                                                                                                                                                                                                                                                                                                                                                                                                                                                                                                                                                                                                                                                                                                                                                                                                                              | Loose Lard, Chicago Basis              | 0.45     | 0.45     | 0.49     |
| Beef Trimmings, 50% Fresh     131.00     130.00     98.00       Aust/NZ Blend Cow 90% EC Spot     227.50     219.00     186.00       USDA Drop Credit     15.56     15.43     14.45       112A 3 Ribeye Roll, Lip-On CH     825.00     805.00     740.00       16A 3 Chuck Roll, Neck-Off CH     305.00     290.00     230.00       168 3 Round, Top (Inside) CH     255.00     242.00     210.00       180 3 Strip Loin, Bnls, Ox1 CH     690.00     640.00     695.00       136 Coarse Ground 73%     205.00     200.00     168.00       189A 4 Loin, Tenderloin, PSMO CH     1,080.00     1,020.00     935.00       Cattle-Fax, 6-State Fed Steer Price     149.53     148.74     120.52       Select Hams 20/23     131.00     126.00     80.00       5q Cut Bellies 14/16     164.00     158.00     177.00       1/4 Tr Boston Butts 9/dn     170.00     166.00     132.00       Spareribs, Light, Fresh     198.00     170.00     159.00       Fresh Pork Trim (42%)     66.00     69.00     67.00       Fresh Pork Tr                                                                                                                                                                                                                                                                                                                                                                                                                                                                                                                                                                                                                                                                                                                                                                                                                                                                                                                                                                                                                                                                                                   | Edible Tallow, Chicago Basis           | 0.41     | 0.41     | 0.50     |
| Aust/NZ Blend Cow 90% EC Spot                                                                                                                                                                                                                                                                                                                                                                                                                                                                                                                                                                                                                                                                                                                                                                                                                                                                                                                                                                                                                                                                                                                                                                                                                                                                                                                                                                                                                                                                                                                                                                                                                                                                                                                                                                                                                                                                                                                                                                                                                                                                                                  | Beef Trimmings, 90% Fresh              | 260.00   | 247.00   | 199.00   |
| USDA Drop Credit 15.56 15.43 14.45 112A 3 Ribeye Roll, Lip-On CH 825.00 805.00 740.00 116A 3 Chuck Roll, Neck-Off CH 305.00 290.00 230.00 168 3 Round, Top (Inside) CH 255.00 242.00 210.00 180 3 Strip Loin, Bnls, 0x1 CH 690.00 640.00 695.00 136 Coarse Ground 73% 205.00 200.00 168.00 1,020.00 935.00 201.00 168.00 1,020.00 935.00 201.00 168.00 1,020.00 935.00 201.00 168.00 1,020.00 168.00 1,020.00 168.00 1,020.00 168.00 1,020.00 168.00 1,020.00 168.00 1,020.00 1,020.00 168.00 1,020.00 1,020.00 1,020.00 1,020.00 1,020.00 1,020.00 1,020.00 1,020.00 1,020.00 1,020.00 1,020.00 1,020.00 1,020.00 1,020.00 1,020.00 1,020.00 1,020.00 1,020.00 1,020.00 1,020.00 1,020.00 1,020.00 1,020.00 1,020.00 1,020.00 1,020.00 1,020.00 1,020.00 1,020.00 1,020.00 1,020.00 1,020.00 1,020.00 1,020.00 1,020.00 1,020.00 1,020.00 1,020.00 1,020.00 1,020.00 1,020.00 1,020.00 1,020.00 1,020.00 1,020.00 1,020.00 1,020.00 1,020.00 1,020.00 1,020.00 1,020.00 1,020.00 1,020.00 1,020.00 1,020.00 1,020.00 1,020.00 1,020.00 1,020.00 1,020.00 1,020.00 1,020.00 1,020.00 1,020.00 1,020.00 1,020.00 1,020.00 1,020.00 1,020.00 1,020.00 1,020.00 1,020.00 1,020.00 1,020.00 1,020.00 1,020.00 1,020.00 1,020.00 1,020.00 1,020.00 1,020.00 1,020.00 1,020.00 1,020.00 1,020.00 1,020.00 1,020.00 1,020.00 1,020.00 1,020.00 1,020.00 1,020.00 1,020.00 1,020.00 1,020.00 1,020.00 1,020.00 1,020.00 1,020.00 1,020.00 1,020.00 1,020.00 1,020.00 1,020.00 1,020.00 1,020.00 1,020.00 1,020.00 1,020.00 1,020.00 1,020.00 1,020.00 1,020.00 1,020.00 1,020.00 1,020.00 1,020.00 1,020.00 1,020.00 1,020.00 1,020.00 1,020.00 1,020.00 1,020.00 1,020.00 1,020.00 1,020.00 1,020.00 1,020.00 1,020.00 1,020.00 1,020.00 1,020.00 1,020.00 1,020.00 1,020.00 1,020.00 1,020.00 1,020.00 1,020.00 1,020.00 1,020.00 1,020.00 1,020.00 1,020.00 1,020.00 1,020.00 1,020.00 1,020.00 1,020.00 1,020.00 1,020.00 1,020.00 1,020.00 1,020.00 1,020.00 1,020.00 1,020.00 1,020.00 1,020.00 1,020.00 1,020.00 1,020.00 1,020.00 1,020.00 1,020.00 1,020.00 1,020.00 1,020.00 1,020.00 1,020.00 1,020.00 1,020.00 1,020.00 1, | Beef Trimmings, 50% Fresh              | 131.00   | 130.00   | 98.00    |
| 112A 3 Ribeye Roll, Lip-On CH   825.00   805.00   740.00     116A 3 Chuck Roll, Neck-Off CH   305.00   290.00   230.00     168 3 Round, Top (Inside) CH   255.00   242.00   210.00     180 3 Strip Loin, Bnls, 0x1 CH   690.00   640.00   695.00     136 Coarse Ground 73%   205.00   200.00   168.00     189A 4 Loin, Tenderloin, PSM0 CH   1,080.00   1,020.00   935.00     Cattle-Fax, 6-State Fed Steer Price   149.53   148.74   120.52     Select Hams 20/23   131.00   126.00   80.00     1/4 Trmd. Loins 21/dn   158.00   151.00   143.00     1/4 Trmd. Loins 21/dn   158.00   151.00   143.00     1/4 Tr Boston Butts 9/dn   170.00   166.00   132.00     Spareribs, Light, Fresh   198.00   170.00   159.00     Fresh Pork Trim (42%)   66.00   69.00   67.00     Fresh Pork Trim (72%)   136.00   345.00   290.00     Lamb Cuts, 204 Rack, 8-Rib, 7/Up   845.00   835.00   525.00     Lamb Cuts, 232 Loin Trmd 4x4   520.00   520.00   465.00  <                                                                                                                                                                                                                                                                                                                                                                                                                                                                                                                                                                                                                                                                                                                                                                                                                                                                                                                                                                                                                                                                                                                                                                    | Aust/NZ Blend Cow 90% EC Spot          | 227.50   | 219.00   | 186.00   |
| 116A 3 Chuck Roll, Neck-Off CH   305.00   290.00   230.00     168 3 Round, Top (Inside) CH   255.00   242.00   210.00     180 3 Strip Loin, Bnls, 0x1 CH   690.00   640.00   695.00     136 Coarse Ground 73%   205.00   200.00   168.00     189A 4 Loin, Tenderloin, PSMO CH   1,080.00   1,020.00   935.00     Cattle-Fax, 6-State Fed Steer Price   149.53   148.74   120.52     Select Hams 20/23   131.00   126.00   80.00     5q Cut Bellies 14/16   164.00   158.00   177.00     1/4 Trmd. Loins 21/dn   158.00   151.00   143.00     1/4 Tr Boston Butts 9/dn   170.00   166.00   132.00     Spareribs, Light, Fresh   198.00   170.00   159.00     Fresh Pork Trim (42%)   66.00   69.00   67.00     Fresh Pork Trim (72%)   136.00   130.00   90.00     Carcass Lamb Y4+55/65   345.00   345.00   295.00     Lamb Cuts, 204 Rack, 8-Rib, 7/Up   845.00   835.00   525.00     Lamb Cuts, 232 Loin Trmd 4x4   520.00   520.00   465.00                                                                                                                                                                                                                                                                                                                                                                                                                                                                                                                                                                                                                                                                                                                                                                                                                                                                                                                                                                                                                                                                                                                                                                                 | USDA Drop Credit                       | 15.56    | 15.43    | 14.45    |
| 168 3 Round, Top (Inside) CH   255.00   242.00   210.00     180 3 Strip Loin, Bnls, 0x1 CH   690.00   640.00   695.00     136 Coarse Ground 73%   205.00   200.00   168.00     189A 4 Loin, Tenderloin, PSM0 CH   1,080.00   1,020.00   935.00     Cattle-Fax, 6-State Fed Steer Price   149.53   148.74   120.52     Select Hams 20/23   131.00   126.00   80.00     Sq Cut Bellies 14/16   164.00   158.00   177.00     1/4 Trmd. Loins 21/dn   158.00   151.00   143.00     1/4 Tr Boston Butts 9/dn   170.00   166.00   132.00     Spareribs, Light, Fresh   198.00   170.00   159.00     Fresh Pork Trim (42%)   66.00   69.00   67.00     Fresh Pork Trim (72%)   136.00   130.00   90.00     Carcass Lamb Y4+55/65   345.00   345.00   295.00   220.00     Lamb Cuts, 204 Rack, 8-Rib, 7/Up   845.00   835.00   525.00     Lamb Cuts, 232 Loin Trmd 4x4   520.00   520.00   465.00     Lamb Cuts, 234 Leg, Boneless   500.00   540.00   490.00 <                                                                                                                                                                                                                                                                                                                                                                                                                                                                                                                                                                                                                                                                                                                                                                                                                                                                                                                                                                                                                                                                                                                                                                        | 112A 3 Ribeye Roll, Lip-On CH          | 825.00   | 805.00   | 740.00   |
| 180 3 Strip Loin, Bnls, 0x1 CH   690.00   640.00   695.00     136 Coarse Ground 73%   205.00   200.00   168.00     189A 4 Loin, Tenderloin, PSM0 CH   1,080.00   1,020.00   935.00     Cattle-Fax, 6-State Fed Steer Price   149.53   148.74   120.52     Select Hams 20/23   131.00   126.00   80.00     Sq Cut Bellies 14/16   164.00   158.00   177.00     1/4 Trmd. Loins 21/dn   158.00   151.00   143.00     1/4 Tr Boston Butts 9/dn   170.00   166.00   132.00     Spareribs, Light, Fresh   198.00   170.00   159.00     Fresh Pork Trim (42%)   66.00   69.00   67.00     Fresh Pork Trim (72%)   136.00   130.00   90.00     Carcass Lamb Y4+55/65   345.00   345.00   395.00   525.00     Lamb Cuts, 204 Rack, 8-Rib, 7/Up   845.00   835.00   525.00     Lamb Cuts, 232 Loin Trmd 4x4   520.00   520.00   465.00     Lamb Cuts, 234 Leg, Boneless   500.00   540.00   490.00     Carcass Veal, Hide-off, 255/315, NC   385.00   385.00   370.00 <td>116A 3 Chuck Roll, Neck-Off CH</td> <td>305.00</td> <td>290.00</td> <td>230.00</td>                                                                                                                                                                                                                                                                                                                                                                                                                                                                                                                                                                                                                                                                                                                                                                                                                                                                                                                                                                                                                                                                           | 116A 3 Chuck Roll, Neck-Off CH         | 305.00   | 290.00   | 230.00   |
| 136 Coarse Ground 73%     205.00     200.00     168.00       189A 4 Loin, Tenderloin, PSM0 CH     1,080.00     1,020.00     935.00       Cattle-Fax, 6-State Fed Steer Price     149.53     148.74     120.52       Select Hams 20/23     131.00     126.00     80.00       Sq Cut Bellies 14/16     164.00     158.00     177.00       1/4 Trmd. Loins 21/dn     158.00     151.00     143.00       1/4 Tr Boston Butts 9/dn     170.00     166.00     132.00       Spareribs, Light, Fresh     198.00     170.00     159.00       Fresh Pork Trim (42%)     66.00     69.00     67.00       Fresh Pork Trim (72%)     136.00     130.00     90.00       Carcass Lamb Y4+55/65     345.00     345.00     290.00       Lamb Cuts, 204 Rack, 8-Rib, 7/Up     845.00     835.00     525.00       Lamb Cuts, 232 Loin Trmd 4x4     520.00     520.00     465.00       Lamb Cuts, 234 Leg, Boneless     500.00     540.00     490.00       Carcass Veal, Hide-off, 255/315, NC     385.00     385.00     370.00       Veal Cuts,                                                                                                                                                                                                                                                                                                                                                                                                                                                                                                                                                                                                                                                                                                                                                                                                                                                                                                                                                                                                                                                                                                   | 168 3 Round, Top (Inside) CH           | 255.00   | 242.00   | 210.00   |
| 189A 4 Loin, Tenderloin, PSM0 CH   1,080.00   1,020.00   935.00     Cattle-Fax, 6-State Fed Steer Price   149.53   148.74   120.52     Select Hams 20/23   131.00   126.00   80.00     Sq Cut Bellies 14/16   164.00   158.00   177.00     1/4 Trmd. Loins 21/dn   158.00   151.00   143.00     1/4 Tr Boston Butts 9/dn   170.00   166.00   132.00     Spareribs, Light, Fresh   198.00   170.00   159.00     Fresh Pork Trim (42%)   66.00   69.00   67.00     Fresh Pork Trim (72%)   136.00   130.00   90.00     Carcass Lamb Y4+55/65   345.00   345.00   290.00     Lamb Cuts, 204 Rack, 8-Rib, 7/Up   845.00   835.00   525.00     Lamb Cuts, 205 Shoulder, Cross Cut   295.00   295.00   220.00     Lamb Cuts, 232 Loin Trmd 4x4   520.00   520.00   490.00     Carcass Veal, Hide-off, 255/315, NC   385.00   385.00   370.00     Veal Cuts, 306 Hotel Rack, 7-Rib 14/20   975.00   975.00   890.00     Veal Cuts, 310 Shoulder Clod 14/20   650.00   650.00   650.0                                                                                                                                                                                                                                                                                                                                                                                                                                                                                                                                                                                                                                                                                                                                                                                                                                                                                                                                                                                                                                                                                                                                                  | 180 3 Strip Loin, Bnls, 0x1 CH         | 690.00   | 640.00   | 695.00   |
| Cattle-Fax, 6-State Fed Steer Price     149.53     148.74     120.52       Select Hams 20/23     131.00     126.00     80.00       Sq Cut Bellies 14/16     164.00     158.00     177.00       1/4 Trmd. Loins 21/dn     158.00     151.00     143.00       1/4 Tr Boston Butts 9/dn     170.00     166.00     132.00       Spareribs, Light, Fresh     198.00     170.00     159.00       Fresh Pork Trim (42%)     66.00     69.00     67.00       Fresh Pork Trim (72%)     136.00     130.00     90.00       Carcass Lamb Y4+55/65     345.00     345.00     290.00       Lamb Cuts, 204 Rack, 8-Rib, 7/Up     845.00     835.00     525.00       Lamb Cuts, 206 Shoulder, Cross Cut     295.00     295.00     220.00       Lamb Cuts, 232 Loin Trmd 4x4     520.00     540.00     490.00       Carcass Veal, Hide-off, 255/315, NC     385.00     385.00     370.00       Veal Cuts, 306 Hotel Rack, 7-Rib 14/20     975.00     975.00     890.00       Veal Cuts, 310 Shoulder Clod 14/20     650.00     650.00     650.00     630.00 </td <td>136 Coarse Ground 73%</td> <td>205.00</td> <td>200.00</td> <td>168.00</td>                                                                                                                                                                                                                                                                                                                                                                                                                                                                                                                                                                                                                                                                                                                                                                                                                                                                                                                                                                                                | 136 Coarse Ground 73%                  | 205.00   | 200.00   | 168.00   |
| Select Hams 20/23     131.00     126.00     80.00       Sq Cut Bellies 14/16     164.00     158.00     177.00       1/4 Trmd. Loins 21/dn     158.00     151.00     143.00       1/4 Tr Boston Butts 9/dn     170.00     166.00     132.00       Spareribs, Light, Fresh     198.00     170.00     159.00       Fresh Pork Trim (42%)     66.00     69.00     67.00       Fresh Pork Trim (72%)     136.00     130.00     90.00       Carcass Lamb Y4+55/65     345.00     345.00     290.00       Lamb Cuts, 204 Rack, 8-Rib, 7/Up     845.00     835.00     525.00       Lamb Cuts, 232 Loin Trmd 4x4     520.00     520.00     465.00       Lamb Cuts, 234 Leg, Boneless     500.00     540.00     490.00       Carcass Veal, Hide-off, 255/315, NC     385.00     385.00     370.00       Veal Cuts, 310 Shoulder Clod 14/20     650.00     650.00     650.00     650.00     650.00                                                                                                                                                                                                                                                                                                                                                                                                                                                                                                                                                                                                                                                                                                                                                                                                                                                                                                                                                                                                                                                                                                                                                                                                                                        | 189A 4 Loin, Tenderloin, PSMO CH       | 1,080.00 | 1,020.00 | 935.00   |
| Sq Cut Bellies 14/16     164.00     158.00     177.00       1/4 Trmd. Loins 21/dn     158.00     151.00     143.00       1/4 Tr Boston Butts 9/dn     170.00     166.00     132.00       Spareribs, Light, Fresh     198.00     170.00     159.00       Fresh Pork Trim (42%)     66.00     69.00     67.00       Fresh Pork Trim (72%)     136.00     130.00     90.00       Carcass Lamb Y4+55/65     345.00     345.00     290.00       Lamb Cuts, 204 Rack, 8-Rib, 7/Up     845.00     835.00     525.00       Lamb Cuts, 206 Shoulder, Cross Cut     295.00     295.00     220.00       Lamb Cuts, 232 Loin Trmd 4x4     520.00     520.00     465.00       Lamb Cuts, 234 Leg, Boneless     500.00     540.00     490.00       Carcass Veal, Hide-off, 255/315, NC     385.00     385.00     370.00       Veal Cuts, 306 Hotel Rack, 7-Rib 14/20     975.00     975.00     650.00     650.00     650.00     650.00     650.00     650.00     650.00     650.00     650.00     650.00     650.00     650.00     650.00                                                                                                                                                                                                                                                                                                                                                                                                                                                                                                                                                                                                                                                                                                                                                                                                                                                                                                                                                                                                                                                                                                    | Cattle-Fax, 6-State Fed Steer Price    | 149.53   | 148.74   | 120.52   |
| 1/4 Trmd. Loins 21/dn   158.00   151.00   143.00     1/4 Tr Boston Butts 9/dn   170.00   166.00   132.00     Spareribs, Light, Fresh   198.00   170.00   159.00     Fresh Pork Trim (42%)   66.00   69.00   67.00     Fresh Pork Trim (72%)   136.00   130.00   90.00     Carcass Lamb Y4+55/65   345.00   345.00   290.00     Lamb Cuts, 204 Rack, 8-Rib, 7/Up   845.00   835.00   525.00     Lamb Cuts, 206 Shoulder, Cross Cut   295.00   295.00   220.00     Lamb Cuts, 232 Loin Trmd 4x4   520.00   520.00   465.00     Lamb Cuts, 234 Leg, Boneless   500.00   540.00   490.00     Carcass Veal, Hide-off, 255/315, NC   385.00   385.00   370.00     Veal Cuts, 306 Hotel Rack, 7-Rib 14/20   975.00   975.00   890.00     Veal Cuts, 310 Shoulder Clod 14/20   650.00   650.00   630.00                                                                                                                                                                                                                                                                                                                                                                                                                                                                                                                                                                                                                                                                                                                                                                                                                                                                                                                                                                                                                                                                                                                                                                                                                                                                                                                                | Select Hams 20/23                      | 131.00   | 126.00   | 80.00    |
| 1/4 Tr Boston Butts 9/dn   170.00   166.00   132.00     Spareribs, Light, Fresh   198.00   170.00   159.00     Fresh Pork Trim (42%)   66.00   69.00   67.00     Fresh Pork Trim (72%)   136.00   130.00   90.00     Carcass Lamb Y4+55/65   345.00   345.00   290.00     Lamb Cuts, 204 Rack, 8-Rib, 7/Up   845.00   835.00   525.00     Lamb Cuts, 206 Shoulder, Cross Cut   295.00   295.00   220.00     Lamb Cuts, 232 Loin Trmd 4x4   520.00   520.00   465.00     Lamb Cuts, 234 Leg, Boneless   500.00   540.00   490.00     Carcass Veal, Hide-off, 255/315, NC   385.00   385.00   370.00     Veal Cuts, 306 Hotel Rack, 7-Rib 14/20   975.00   975.00   890.00     Veal Cuts, 310 Shoulder Clod 14/20   650.00   650.00   630.00                                                                                                                                                                                                                                                                                                                                                                                                                                                                                                                                                                                                                                                                                                                                                                                                                                                                                                                                                                                                                                                                                                                                                                                                                                                                                                                                                                                     | Sq Cut Bellies 14/16                   | 164.00   | 158.00   | 177.00   |
| Spareribs, Light, Fresh     198.00     170.00     159.00       Fresh Pork Trim (42%)     66.00     69.00     67.00       Fresh Pork Trim (72%)     136.00     130.00     90.00       Carcass Lamb Y4+55/65     345.00     345.00     290.00       Lamb Cuts, 204 Rack, 8-Rib, 7/Up     845.00     835.00     525.00       Lamb Cuts, 206 Shoulder, Cross Cut     295.00     295.00     220.00       Lamb Cuts, 232 Loin Trmd 4x4     520.00     520.00     465.00       Lamb Cuts, 234 Leg, Boneless     500.00     540.00     490.00       Carcass Veal, Hide-off, 255/315, NC     385.00     385.00     370.00       Veal Cuts, 306 Hotel Rack, 7-Rib 14/20     975.00     975.00     890.00       Veal Cuts, 310 Shoulder Clod 14/20     650.00     650.00     630.00                                                                                                                                                                                                                                                                                                                                                                                                                                                                                                                                                                                                                                                                                                                                                                                                                                                                                                                                                                                                                                                                                                                                                                                                                                                                                                                                                       | 1/4 Trmd. Loins 21/dn                  | 158.00   | 151.00   | 143.00   |
| Fresh Pork Trim (42%)     66.00     69.00     67.00       Fresh Pork Trim (72%)     136.00     130.00     90.00       Carcass Lamb Y4+55/65     345.00     345.00     290.00       Lamb Cuts, 204 Rack, 8-Rib, 7/Up     845.00     835.00     525.00       Lamb Cuts, 206 Shoulder, Cross Cut     295.00     295.00     220.00       Lamb Cuts, 232 Loin Trmd 4x4     520.00     520.00     465.00       Lamb Cuts, 234 Leg, Boneless     500.00     540.00     490.00       Carcass Veal, Hide-off, 255/315, NC     385.00     385.00     370.00       Veal Cuts, 306 Hotel Rack, 7-Rib 14/20     975.00     975.00     890.00       Veal Cuts, 310 Shoulder Clod 14/20     650.00     650.00     630.00                                                                                                                                                                                                                                                                                                                                                                                                                                                                                                                                                                                                                                                                                                                                                                                                                                                                                                                                                                                                                                                                                                                                                                                                                                                                                                                                                                                                                      | 1/4 Tr Boston Butts 9/dn               | 170.00   | 166.00   | 132.00   |
| Fresh Pork Trim (72%)     136.00     130.00     90.00       Carcass Lamb Y4+55/65     345.00     345.00     290.00       Lamb Cuts, 204 Rack, 8-Rib, 7/Up     845.00     835.00     525.00       Lamb Cuts, 206 Shoulder, Cross Cut     295.00     295.00     220.00       Lamb Cuts, 232 Loin Trmd 4x4     520.00     520.00     465.00       Lamb Cuts, 234 Leg, Boneless     500.00     540.00     490.00       Carcass Veal, Hide-off, 255/315, NC     385.00     385.00     370.00       Veal Cuts, 306 Hotel Rack, 7-Rib 14/20     975.00     975.00     890.00       Veal Cuts, 310 Shoulder Clod 14/20     650.00     650.00     630.00                                                                                                                                                                                                                                                                                                                                                                                                                                                                                                                                                                                                                                                                                                                                                                                                                                                                                                                                                                                                                                                                                                                                                                                                                                                                                                                                                                                                                                                                                | Spareribs, Light, Fresh                | 198.00   | 170.00   | 159.00   |
| Carcass Lamb Y4+55/65   345.00   345.00   290.00     Lamb Cuts, 204 Rack, 8-Rib, 7/Up   845.00   835.00   525.00     Lamb Cuts, 206 Shoulder, Cross Cut   295.00   295.00   220.00     Lamb Cuts, 232 Loin Trmd 4x4   520.00   520.00   465.00     Lamb Cuts, 234 Leg, Boneless   500.00   540.00   490.00     Carcass Veal, Hide-off, 255/315, NC   385.00   385.00   370.00     Veal Cuts, 306 Hotel Rack, 7-Rib 14/20   975.00   975.00   890.00     Veal Cuts, 310 Shoulder Clod 14/20   650.00   650.00   630.00                                                                                                                                                                                                                                                                                                                                                                                                                                                                                                                                                                                                                                                                                                                                                                                                                                                                                                                                                                                                                                                                                                                                                                                                                                                                                                                                                                                                                                                                                                                                                                                                          | Fresh Pork Trim (42%)                  | 66.00    | 69.00    | 67.00    |
| Lamb Cuts, 204 Rack, 8-Rib, 7/Up   845.00   835.00   525.00     Lamb Cuts, 206 Shoulder, Cross Cut   295.00   295.00   220.00     Lamb Cuts, 232 Loin Trmd 4x4   520.00   520.00   465.00     Lamb Cuts, 234 Leg, Boneless   500.00   540.00   490.00     Carcass Veal, Hide-off, 255/315, NC   385.00   385.00   370.00     Veal Cuts, 306 Hotel Rack, 7-Rib 14/20   975.00   975.00   890.00     Veal Cuts, 310 Shoulder Clod 14/20   650.00   650.00   630.00                                                                                                                                                                                                                                                                                                                                                                                                                                                                                                                                                                                                                                                                                                                                                                                                                                                                                                                                                                                                                                                                                                                                                                                                                                                                                                                                                                                                                                                                                                                                                                                                                                                               | Fresh Pork Trim (72%)                  | 136.00   | 130.00   | 90.00    |
| Lamb Cuts, 206 Shoulder, Cross Cut   295.00   295.00   220.00     Lamb Cuts, 232 Loin Trmd 4x4   520.00   520.00   465.00     Lamb Cuts, 234 Leg, Boneless   500.00   540.00   490.00     Carcass Veal, Hide-off, 255/315, NC   385.00   385.00   370.00     Veal Cuts, 306 Hotel Rack, 7-Rib 14/20   975.00   975.00   890.00     Veal Cuts, 310 Shoulder Clod 14/20   650.00   650.00   650.00   630.00                                                                                                                                                                                                                                                                                                                                                                                                                                                                                                                                                                                                                                                                                                                                                                                                                                                                                                                                                                                                                                                                                                                                                                                                                                                                                                                                                                                                                                                                                                                                                                                                                                                                                                                      | Carcass Lamb Y4+55/65                  | 345.00   | 345.00   | 290.00   |
| Lamb Cuts, 232 Loin Trmd 4x4   520.00   520.00   465.00     Lamb Cuts, 234 Leg, Boneless   500.00   540.00   490.00     Carcass Veal, Hide-off, 255/315, NC   385.00   385.00   370.00     Veal Cuts, 306 Hotel Rack, 7-Rib 14/20   975.00   975.00   890.00     Veal Cuts, 310 Shoulder Clod 14/20   650.00   650.00   650.00   630.00                                                                                                                                                                                                                                                                                                                                                                                                                                                                                                                                                                                                                                                                                                                                                                                                                                                                                                                                                                                                                                                                                                                                                                                                                                                                                                                                                                                                                                                                                                                                                                                                                                                                                                                                                                                        | Lamb Cuts, 204 Rack, 8-Rib, 7/Up       | 845.00   | 835.00   | 525.00   |
| Lamb Cuts, 234 Leg, Boneless   500.00   540.00   490.00     Carcass Veal, Hide-off, 255/315, NC   385.00   385.00   370.00     Veal Cuts, 306 Hotel Rack, 7-Rib 14/20   975.00   975.00   890.00     Veal Cuts, 310 Shoulder Clod 14/20   650.00   650.00   630.00                                                                                                                                                                                                                                                                                                                                                                                                                                                                                                                                                                                                                                                                                                                                                                                                                                                                                                                                                                                                                                                                                                                                                                                                                                                                                                                                                                                                                                                                                                                                                                                                                                                                                                                                                                                                                                                             | Lamb Cuts, 206 Shoulder, Cross Cut     | 295.00   | 295.00   | 220.00   |
| Carcass Veal, Hide-off, 255/315, NC   385.00   385.00   370.00     Veal Cuts, 306 Hotel Rack, 7-Rib 14/20   975.00   975.00   890.00     Veal Cuts, 310 Shoulder Clod 14/20   650.00   650.00   630.00                                                                                                                                                                                                                                                                                                                                                                                                                                                                                                                                                                                                                                                                                                                                                                                                                                                                                                                                                                                                                                                                                                                                                                                                                                                                                                                                                                                                                                                                                                                                                                                                                                                                                                                                                                                                                                                                                                                         | Lamb Cuts, 232 Loin Trmd 4x4           | 520.00   | 520.00   | 465.00   |
| Veal Cuts, 306 Hotel Rack, 7-Rib 14/20   975.00   975.00   890.00     Veal Cuts, 310 Shoulder Clod 14/20   650.00   650.00   630.00                                                                                                                                                                                                                                                                                                                                                                                                                                                                                                                                                                                                                                                                                                                                                                                                                                                                                                                                                                                                                                                                                                                                                                                                                                                                                                                                                                                                                                                                                                                                                                                                                                                                                                                                                                                                                                                                                                                                                                                            | Lamb Cuts, 234 Leg, Boneless           | 500.00   | 540.00   | 490.00   |
| Veal Cuts, 310 Shoulder Clod 14/20 <b>650.00</b> 650.00 630.00                                                                                                                                                                                                                                                                                                                                                                                                                                                                                                                                                                                                                                                                                                                                                                                                                                                                                                                                                                                                                                                                                                                                                                                                                                                                                                                                                                                                                                                                                                                                                                                                                                                                                                                                                                                                                                                                                                                                                                                                                                                                 | Carcass Veal, Hide-off, 255/315, NC    | 385.00   | 385.00   | 370.00   |
| '                                                                                                                                                                                                                                                                                                                                                                                                                                                                                                                                                                                                                                                                                                                                                                                                                                                                                                                                                                                                                                                                                                                                                                                                                                                                                                                                                                                                                                                                                                                                                                                                                                                                                                                                                                                                                                                                                                                                                                                                                                                                                                                              | Veal Cuts, 306 Hotel Rack, 7-Rib 14/20 | 975.00   | 975.00   | 890.00   |
| Veal Cuts, 332 Loin, 4x4 Trim 12/18 675.00 675.00 650.00                                                                                                                                                                                                                                                                                                                                                                                                                                                                                                                                                                                                                                                                                                                                                                                                                                                                                                                                                                                                                                                                                                                                                                                                                                                                                                                                                                                                                                                                                                                                                                                                                                                                                                                                                                                                                                                                                                                                                                                                                                                                       | Veal Cuts, 310 Shoulder Clod 14/20     | 650.00   | 650.00   | 630.00   |
|                                                                                                                                                                                                                                                                                                                                                                                                                                                                                                                                                                                                                                                                                                                                                                                                                                                                                                                                                                                                                                                                                                                                                                                                                                                                                                                                                                                                                                                                                                                                                                                                                                                                                                                                                                                                                                                                                                                                                                                                                                                                                                                                | Veal Cuts, 332 Loin, 4x4 Trim 12/18    | 675.00   | 675.00   | 650.00   |
| Veal Cuts, 348A Leg, TBS 3-Pc 24/32 <b>1,150.00</b> 1,150.00 1,060.00                                                                                                                                                                                                                                                                                                                                                                                                                                                                                                                                                                                                                                                                                                                                                                                                                                                                                                                                                                                                                                                                                                                                                                                                                                                                                                                                                                                                                                                                                                                                                                                                                                                                                                                                                                                                                                                                                                                                                                                                                                                          | Veal Cuts, 348A Leg, TBS 3-Pc 24/32    | 1,150.00 | 1,150.00 | 1,060.00 |