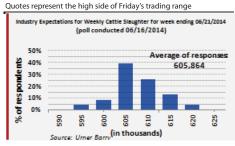

# POWERED BY URNER BARRY'S COMTELL®

Friday, June 20, 2014 Number 25- Volume 07

| Week     Week     Year       Omaha, US No 2 Yellow Corn     4.54     4.49     7.24       CBOT Soybean     1,415.75     1,425.75     1,493.25       NYMEX Light Crude Oil     107.26     106.91     93.69       Loose Lard, Chicago Basis     0.45     0.45     0.49       Edible Tallow, Chicago Basis     0.41     0.41     0.50       Beef Trimmings, 90% Fresh     260.00     247.00     199.00       Beef Trimmings, 50% Fresh     131.00     130.00     98.00       Aust/NZ Blend Cow 90% EC Spot     227.50     219.00     186.00       USDA Drop Credit     15.56     15.43     14.45       112A 3 Ribeye Roll, Lip-On CH     825.00     805.00     740.00       116A 3 Chuck Roll, Neck-Off CH     305.00     290.00     230.00       168 3 Round, Top (Inside) CH     255.00     242.00     210.00       180 3 Strip Loin, Bnls, Ox1 CH     690.00     640.00     695.00       180 3 Strip Loin, Bnls, Ox1 CH     1,080.00     1,020.00     935.00       Cattle-Fax, 6-State Fed Steer Price     149.53                                                                                                                                                                                                                                                                                                                                                                                                                                                                                                                                                                                                                                                                                                                                                                                                                                                                                                                                                                                                                                                                                                               | WEEKLY COMMODI                         | TY AT A  | GLAN     | CE       |
|--------------------------------------------------------------------------------------------------------------------------------------------------------------------------------------------------------------------------------------------------------------------------------------------------------------------------------------------------------------------------------------------------------------------------------------------------------------------------------------------------------------------------------------------------------------------------------------------------------------------------------------------------------------------------------------------------------------------------------------------------------------------------------------------------------------------------------------------------------------------------------------------------------------------------------------------------------------------------------------------------------------------------------------------------------------------------------------------------------------------------------------------------------------------------------------------------------------------------------------------------------------------------------------------------------------------------------------------------------------------------------------------------------------------------------------------------------------------------------------------------------------------------------------------------------------------------------------------------------------------------------------------------------------------------------------------------------------------------------------------------------------------------------------------------------------------------------------------------------------------------------------------------------------------------------------------------------------------------------------------------------------------------------------------------------------------------------------------------------------------------------|----------------------------------------|----------|----------|----------|
| Omaha, US No 2 Yellow Corn     4.54     4.49     7.24       CBOT Soybean     1,415.75     1,425.75     1,493.25       NYMEX Light Crude Oil     107.26     106.91     93.69       Loose Lard, Chicago Basis     0.45     0.45     0.49       Edible Tallow, Chicago Basis     0.41     0.41     0.50       Beef Trimmings, 90% Fresh     260.00     247.00     199.00       Beef Trimmings, 50% Fresh     131.00     130.00     98.00       Aust/NZ Blend Cow 90% EC Spot     227.50     219.00     186.00       USDA Drop Credit     15.56     15.43     14.45       112A 3 Ribeye Roll, Lip-On CH     825.00     805.00     740.00       16A 3 Chuck Roll, Neck-Off CH     305.00     290.00     230.00       16B 3 Round, Top (Inside) CH     255.00     242.00     210.00       180 3 Strip Loin, Bnls, Ox1 CH     690.00     640.00     695.00       180 3 Strip Loin, Enderloin, PSMO CH     1,080.00     1,020.00     935.00       Cattle-Fax, 6-State Fed Steer Price     149.53     148.74     120.52       Select                                                                                                                                                                                                                                                                                                                                                                                                                                                                                                                                                                                                                                                                                                                                                                                                                                                                                                                                                                                                                                                                                                    |                                        |          |          |          |
| CBOT Soybean     1,415.75     1,425.75     1,493.25       NYMEX Light Crude Oil     107.26     106.91     93.69       Loose Lard, Chicago Basis     0.45     0.45     0.49       Edible Tallow, Chicago Basis     0.41     0.41     0.50       Beef Trimmings, 90% Fresh     260.00     247.00     199.00       Beef Trimmings, 50% Fresh     131.00     130.00     98.00       Aust/NZ Blend Cow 90% EC Spot     227.50     219.00     186.00       USDA Drop Credit     15.56     15.43     14.45       112A 3 Ribeye Roll, Lip-On CH     825.00     805.00     740.00       168 3 Round, Top (Inside) CH     255.00     290.00     230.00       168 3 Round, Top (Inside) CH     255.00     242.00     210.00       180 3 Strip Loin, Bnls, Ox1 CH     690.00     640.00     695.00       180 A Loin, Tenderloin, PSMO CH     1,080.00     1,020.00     935.00       Cattle-Fax, 6-State Fed Steer Price     149.53     148.74     120.52       Select Hams 20/23     131.00     126.00     80.00       5q Cut Bellies 14                                                                                                                                                                                                                                                                                                                                                                                                                                                                                                                                                                                                                                                                                                                                                                                                                                                                                                                                                                                                                                                                                                   |                                        | Week     | Week     | Year     |
| NYMEX Light Crude 0il     107.26     106.91     93.69       Loose Lard, Chicago Basis     0.45     0.45     0.49       Edible Tallow, Chicago Basis     0.41     0.41     0.50       Beef Trimmings, 90% Fresh     260.00     247.00     199.00       Beef Trimmings, 50% Fresh     131.00     130.00     98.00       Aust/NZ Blend Cow 90% EC Spot     227.50     219.00     186.00       USDA Drop Credit     15.56     15.43     14.45       112A 3 Ribeye Roll, Lip-On CH     825.00     805.00     740.00       168 3 Round, Top (Inside) CH     255.00     242.00     210.00       180 3 Strip Loin, Bnls, Ox1 CH     690.00     640.00     695.00       180 A Loin, Tenderloin, PSMO CH     1,080.00     1,020.00     935.00       Cattle-Fax, 6-State Fed Steer Price     149.53     148.74     120.52       Select Hams 20/23     131.00     126.00     80.00       Sq Cut Bellies 14/16     164.00     158.00     177.00       1/4 Tr Boston Butts 9/dn     170.00     166.00     132.00       Spareribs, Light, F                                                                                                                                                                                                                                                                                                                                                                                                                                                                                                                                                                                                                                                                                                                                                                                                                                                                                                                                                                                                                                                                                                   | Omaha, US No 2 Yellow Corn             | 4.54     | 4.49     | 7.24     |
| Loose Lard, Chicago Basis     0.45     0.45     0.49       Edible Tallow, Chicago Basis     0.41     0.41     0.50       Beef Trimmings, 90% Fresh     260.00     247.00     199.00       Beef Trimmings, 50% Fresh     131.00     130.00     98.00       Aust/NZ Blend Cow 90% EC Spot     227.50     219.00     186.00       USDA Drop Credit     15.56     15.43     14.45       112A 3 Ribeye Roll, Lip-On CH     825.00     805.00     740.00       16A 3 Chuck Roll, Neck-Off CH     305.00     290.00     230.00       16B 3 Round, Top (Inside) CH     255.00     242.00     210.00       180 3 Strip Loin, Bnls, Ox1 CH     690.00     640.00     695.00       136 Coarse Ground 73%     205.00     200.00     168.00       189A 4 Loin, Tenderloin, PSMO CH     1,080.00     1,020.00     935.00       Cattle-Fax, 6-State Fed Steer Price     149.53     148.74     120.52       Select Hams 20/23     131.00     126.00     80.00       1/4 Trmd. Loins 21/dn     158.00     151.00     177.00       1/4 Trmd. L                                                                                                                                                                                                                                                                                                                                                                                                                                                                                                                                                                                                                                                                                                                                                                                                                                                                                                                                                                                                                                                                                                   | CBOT Soybean                           | 1,415.75 | 1,425.75 | 1,493.25 |
| Edible Tallow, Chicago Basis     0.41     0.41     0.50       Beef Trimmings, 90% Fresh     260.00     247.00     199.00       Beef Trimmings, 50% Fresh     131.00     130.00     98.00       Aust/NZ Blend Cow 90% EC Spot     227.50     219.00     186.00       USDA Drop Credit     15.56     15.43     14.45       112A 3 Ribeye Roll, Lip-On CH     825.00     805.00     740.00       16A 3 Chuck Roll, Neck-Off CH     305.00     290.00     230.00       168 3 Round, Top (Inside) CH     255.00     242.00     210.00       180 3 Strip Loin, Bnls, 0x1 CH     690.00     640.00     695.00       136 Coarse Ground 73%     205.00     200.00     168.00       189A 4 Loin, Tenderloin, PSMO CH     1,080.00     1,020.00     935.00       Cattle-Fax, 6-State Fed Steer Price     149.53     148.74     120.52       Select Hams 20/23     131.00     126.00     80.00       Sq Cut Bellies 14/16     164.00     158.00     177.00       1/4 Trmd. Loins 21/dn     158.00     151.00     143.00       Spareribs,                                                                                                                                                                                                                                                                                                                                                                                                                                                                                                                                                                                                                                                                                                                                                                                                                                                                                                                                                                                                                                                                                                   | NYMEX Light Crude Oil                  | 107.26   | 106.91   | 93.69    |
| Beef Trimmings, 90% Fresh     260.00     247.00     199.00       Beef Trimmings, 50% Fresh     131.00     130.00     98.00       Aust/NZ Blend Cow 90% EC Spot     227.50     219.00     186.00       USDA Drop Credit     15.56     15.43     14.45       112A 3 Ribeye Roll, Lip-On CH     825.00     805.00     740.00       16A 3 Chuck Roll, Neck-Off CH     305.00     290.00     230.00       168 3 Round, Top (Inside) CH     255.00     242.00     210.00       180 3 Strip Loin, Bnls, 0x1 CH     690.00     640.00     695.00       136 Coarse Ground 73%     205.00     200.00     168.00       189A 4 Loin, Tenderloin, PSMO CH     1,080.00     1,020.00     935.00       Cattle-Fax, 6-State Fed Steer Price     149.53     148.74     120.52       Select Hams 20/23     131.00     126.00     80.00       Sq Cut Bellies 14/16     164.00     158.00     177.00       1/4 Trmd. Loins 21/dn     158.00     151.00     143.00       Spareribs, Light, Fresh     198.00     170.00     169.00     67.00 <tr< td=""><td>Loose Lard, Chicago Basis</td><td>0.45</td><td>0.45</td><td>0.49</td></tr<>                                                                                                                                                                                                                                                                                                                                                                                                                                                                                                                                                                                                                                                                                                                                                                                                                                                                                                                                                                                                              | Loose Lard, Chicago Basis              | 0.45     | 0.45     | 0.49     |
| Beef Trimmings, 50% Fresh     131.00     130.00     98.00       Aust/NZ Blend Cow 90% EC Spot     227.50     219.00     186.00       USDA Drop Credit     15.56     15.43     14.45       112A 3 Ribeye Roll, Lip-On CH     825.00     805.00     740.00       16A 3 Chuck Roll, Neck-Off CH     305.00     290.00     230.00       168 3 Round, Top (Inside) CH     255.00     242.00     210.00       180 3 Strip Loin, Bnls, Ox1 CH     690.00     640.00     695.00       136 Coarse Ground 73%     205.00     200.00     168.00       189A 4 Loin, Tenderloin, PSMO CH     1,080.00     1,020.00     935.00       Cattle-Fax, 6-State Fed Steer Price     149.53     148.74     120.52       Select Hams 20/23     131.00     126.00     80.00       5q Cut Bellies 14/16     164.00     158.00     177.00       1/4 Tr Boston Butts 9/dn     170.00     166.00     132.00       Spareribs, Light, Fresh     198.00     170.00     159.00       Fresh Pork Trim (42%)     66.00     69.00     67.00       Fresh Pork Tr                                                                                                                                                                                                                                                                                                                                                                                                                                                                                                                                                                                                                                                                                                                                                                                                                                                                                                                                                                                                                                                                                                   | Edible Tallow, Chicago Basis           | 0.41     | 0.41     | 0.50     |
| Aust/NZ Blend Cow 90% EC Spot                                                                                                                                                                                                                                                                                                                                                                                                                                                                                                                                                                                                                                                                                                                                                                                                                                                                                                                                                                                                                                                                                                                                                                                                                                                                                                                                                                                                                                                                                                                                                                                                                                                                                                                                                                                                                                                                                                                                                                                                                                                                                                  | Beef Trimmings, 90% Fresh              | 260.00   | 247.00   | 199.00   |
| USDA Drop Credit 15.56 15.43 14.45 112A 3 Ribeye Roll, Lip-On CH 825.00 805.00 740.00 116A 3 Chuck Roll, Neck-Off CH 305.00 290.00 230.00 168 3 Round, Top (Inside) CH 255.00 242.00 210.00 180 3 Strip Loin, Bnls, 0x1 CH 690.00 640.00 695.00 136 Coarse Ground 73% 205.00 200.00 168.00 1,020.00 935.00 201.00 168.00 1,020.00 935.00 201.00 168.00 1,020.00 935.00 201.00 168.00 1,020.00 168.00 1,020.00 168.00 1,020.00 168.00 1,020.00 168.00 1,020.00 168.00 1,020.00 1,020.00 168.00 1,020.00 1,020.00 1,020.00 1,020.00 1,020.00 1,020.00 1,020.00 1,020.00 1,020.00 1,020.00 1,020.00 1,020.00 1,020.00 1,020.00 1,020.00 1,020.00 1,020.00 1,020.00 1,020.00 1,020.00 1,020.00 1,020.00 1,020.00 1,020.00 1,020.00 1,020.00 1,020.00 1,020.00 1,020.00 1,020.00 1,020.00 1,020.00 1,020.00 1,020.00 1,020.00 1,020.00 1,020.00 1,020.00 1,020.00 1,020.00 1,020.00 1,020.00 1,020.00 1,020.00 1,020.00 1,020.00 1,020.00 1,020.00 1,020.00 1,020.00 1,020.00 1,020.00 1,020.00 1,020.00 1,020.00 1,020.00 1,020.00 1,020.00 1,020.00 1,020.00 1,020.00 1,020.00 1,020.00 1,020.00 1,020.00 1,020.00 1,020.00 1,020.00 1,020.00 1,020.00 1,020.00 1,020.00 1,020.00 1,020.00 1,020.00 1,020.00 1,020.00 1,020.00 1,020.00 1,020.00 1,020.00 1,020.00 1,020.00 1,020.00 1,020.00 1,020.00 1,020.00 1,020.00 1,020.00 1,020.00 1,020.00 1,020.00 1,020.00 1,020.00 1,020.00 1,020.00 1,020.00 1,020.00 1,020.00 1,020.00 1,020.00 1,020.00 1,020.00 1,020.00 1,020.00 1,020.00 1,020.00 1,020.00 1,020.00 1,020.00 1,020.00 1,020.00 1,020.00 1,020.00 1,020.00 1,020.00 1,020.00 1,020.00 1,020.00 1,020.00 1,020.00 1,020.00 1,020.00 1,020.00 1,020.00 1,020.00 1,020.00 1,020.00 1,020.00 1,020.00 1,020.00 1,020.00 1,020.00 1,020.00 1,020.00 1,020.00 1,020.00 1,020.00 1,020.00 1,020.00 1,020.00 1,020.00 1,020.00 1,020.00 1,020.00 1,020.00 1,020.00 1,020.00 1,020.00 1,020.00 1,020.00 1,020.00 1,020.00 1,020.00 1,020.00 1,020.00 1,020.00 1,020.00 1,020.00 1,020.00 1,020.00 1,020.00 1,020.00 1,020.00 1,020.00 1,020.00 1,020.00 1,020.00 1,020.00 1,020.00 1,020.00 1,020.00 1,020.00 1,020.00 1, | Beef Trimmings, 50% Fresh              | 131.00   | 130.00   | 98.00    |
| 112A 3 Ribeye Roll, Lip-On CH   825.00   805.00   740.00     116A 3 Chuck Roll, Neck-Off CH   305.00   290.00   230.00     168 3 Round, Top (Inside) CH   255.00   242.00   210.00     180 3 Strip Loin, Bnls, 0x1 CH   690.00   640.00   695.00     136 Coarse Ground 73%   205.00   200.00   168.00     189A 4 Loin, Tenderloin, PSM0 CH   1,080.00   1,020.00   935.00     Cattle-Fax, 6-State Fed Steer Price   149.53   148.74   120.52     Select Hams 20/23   131.00   126.00   80.00     1/4 Trmd. Loins 21/dn   158.00   151.00   143.00     1/4 Trmd. Loins 21/dn   158.00   151.00   143.00     1/4 Tr Boston Butts 9/dn   170.00   166.00   132.00     Spareribs, Light, Fresh   198.00   170.00   159.00     Fresh Pork Trim (42%)   66.00   69.00   67.00     Fresh Pork Trim (72%)   136.00   345.00   290.00     Lamb Cuts, 204 Rack, 8-Rib, 7/Up   845.00   835.00   525.00     Lamb Cuts, 232 Loin Trmd 4x4   520.00   520.00   465.00  <                                                                                                                                                                                                                                                                                                                                                                                                                                                                                                                                                                                                                                                                                                                                                                                                                                                                                                                                                                                                                                                                                                                                                                    | Aust/NZ Blend Cow 90% EC Spot          | 227.50   | 219.00   | 186.00   |
| 116A 3 Chuck Roll, Neck-Off CH   305.00   290.00   230.00     168 3 Round, Top (Inside) CH   255.00   242.00   210.00     180 3 Strip Loin, Bnls, 0x1 CH   690.00   640.00   695.00     136 Coarse Ground 73%   205.00   200.00   168.00     189A 4 Loin, Tenderloin, PSMO CH   1,080.00   1,020.00   935.00     Cattle-Fax, 6-State Fed Steer Price   149.53   148.74   120.52     Select Hams 20/23   131.00   126.00   80.00     5q Cut Bellies 14/16   164.00   158.00   177.00     1/4 Trmd. Loins 21/dn   158.00   151.00   143.00     1/4 Tr Boston Butts 9/dn   170.00   166.00   132.00     Spareribs, Light, Fresh   198.00   170.00   159.00     Fresh Pork Trim (42%)   66.00   69.00   67.00     Fresh Pork Trim (72%)   136.00   130.00   90.00     Carcass Lamb Y4+55/65   345.00   345.00   295.00     Lamb Cuts, 204 Rack, 8-Rib, 7/Up   845.00   835.00   525.00     Lamb Cuts, 232 Loin Trmd 4x4   520.00   520.00   465.00                                                                                                                                                                                                                                                                                                                                                                                                                                                                                                                                                                                                                                                                                                                                                                                                                                                                                                                                                                                                                                                                                                                                                                                 | USDA Drop Credit                       | 15.56    | 15.43    | 14.45    |
| 168 3 Round, Top (Inside) CH   255.00   242.00   210.00     180 3 Strip Loin, Bnls, 0x1 CH   690.00   640.00   695.00     136 Coarse Ground 73%   205.00   200.00   168.00     189A 4 Loin, Tenderloin, PSM0 CH   1,080.00   1,020.00   935.00     Cattle-Fax, 6-State Fed Steer Price   149.53   148.74   120.52     Select Hams 20/23   131.00   126.00   80.00     Sq Cut Bellies 14/16   164.00   158.00   177.00     1/4 Trmd. Loins 21/dn   158.00   151.00   143.00     1/4 Tr Boston Butts 9/dn   170.00   166.00   132.00     Spareribs, Light, Fresh   198.00   170.00   159.00     Fresh Pork Trim (42%)   66.00   69.00   67.00     Fresh Pork Trim (72%)   136.00   130.00   90.00     Carcass Lamb Y4+55/65   345.00   345.00   295.00   220.00     Lamb Cuts, 204 Rack, 8-Rib, 7/Up   845.00   835.00   525.00     Lamb Cuts, 232 Loin Trmd 4x4   520.00   520.00   465.00     Lamb Cuts, 234 Leg, Boneless   500.00   540.00   490.00 <                                                                                                                                                                                                                                                                                                                                                                                                                                                                                                                                                                                                                                                                                                                                                                                                                                                                                                                                                                                                                                                                                                                                                                        | 112A 3 Ribeye Roll, Lip-On CH          | 825.00   | 805.00   | 740.00   |
| 180 3 Strip Loin, Bnls, 0x1 CH   690.00   640.00   695.00     136 Coarse Ground 73%   205.00   200.00   168.00     189A 4 Loin, Tenderloin, PSM0 CH   1,080.00   1,020.00   935.00     Cattle-Fax, 6-State Fed Steer Price   149.53   148.74   120.52     Select Hams 20/23   131.00   126.00   80.00     Sq Cut Bellies 14/16   164.00   158.00   177.00     1/4 Trmd. Loins 21/dn   158.00   151.00   143.00     1/4 Tr Boston Butts 9/dn   170.00   166.00   132.00     Spareribs, Light, Fresh   198.00   170.00   159.00     Fresh Pork Trim (42%)   66.00   69.00   67.00     Fresh Pork Trim (72%)   136.00   130.00   90.00     Carcass Lamb Y4+55/65   345.00   345.00   395.00   525.00     Lamb Cuts, 204 Rack, 8-Rib, 7/Up   845.00   835.00   525.00     Lamb Cuts, 232 Loin Trmd 4x4   520.00   520.00   465.00     Lamb Cuts, 234 Leg, Boneless   500.00   540.00   490.00     Carcass Veal, Hide-off, 255/315, NC   385.00   385.00   370.00 <td>116A 3 Chuck Roll, Neck-Off CH</td> <td>305.00</td> <td>290.00</td> <td>230.00</td>                                                                                                                                                                                                                                                                                                                                                                                                                                                                                                                                                                                                                                                                                                                                                                                                                                                                                                                                                                                                                                                                           | 116A 3 Chuck Roll, Neck-Off CH         | 305.00   | 290.00   | 230.00   |
| 136 Coarse Ground 73%     205.00     200.00     168.00       189A 4 Loin, Tenderloin, PSM0 CH     1,080.00     1,020.00     935.00       Cattle-Fax, 6-State Fed Steer Price     149.53     148.74     120.52       Select Hams 20/23     131.00     126.00     80.00       Sq Cut Bellies 14/16     164.00     158.00     177.00       1/4 Trmd. Loins 21/dn     158.00     151.00     143.00       1/4 Tr Boston Butts 9/dn     170.00     166.00     132.00       Spareribs, Light, Fresh     198.00     170.00     159.00       Fresh Pork Trim (42%)     66.00     69.00     67.00       Fresh Pork Trim (72%)     136.00     130.00     90.00       Carcass Lamb Y4+55/65     345.00     345.00     290.00       Lamb Cuts, 204 Rack, 8-Rib, 7/Up     845.00     835.00     525.00       Lamb Cuts, 232 Loin Trmd 4x4     520.00     520.00     465.00       Lamb Cuts, 234 Leg, Boneless     500.00     540.00     490.00       Carcass Veal, Hide-off, 255/315, NC     385.00     385.00     370.00       Veal Cuts,                                                                                                                                                                                                                                                                                                                                                                                                                                                                                                                                                                                                                                                                                                                                                                                                                                                                                                                                                                                                                                                                                                   | 168 3 Round, Top (Inside) CH           | 255.00   | 242.00   | 210.00   |
| 189A 4 Loin, Tenderloin, PSM0 CH   1,080.00   1,020.00   935.00     Cattle-Fax, 6-State Fed Steer Price   149.53   148.74   120.52     Select Hams 20/23   131.00   126.00   80.00     Sq Cut Bellies 14/16   164.00   158.00   177.00     1/4 Trmd. Loins 21/dn   158.00   151.00   143.00     1/4 Tr Boston Butts 9/dn   170.00   166.00   132.00     Spareribs, Light, Fresh   198.00   170.00   159.00     Fresh Pork Trim (42%)   66.00   69.00   67.00     Fresh Pork Trim (72%)   136.00   130.00   90.00     Carcass Lamb Y4+55/65   345.00   345.00   290.00     Lamb Cuts, 204 Rack, 8-Rib, 7/Up   845.00   835.00   525.00     Lamb Cuts, 205 Shoulder, Cross Cut   295.00   295.00   220.00     Lamb Cuts, 232 Loin Trmd 4x4   520.00   520.00   490.00     Carcass Veal, Hide-off, 255/315, NC   385.00   385.00   370.00     Veal Cuts, 306 Hotel Rack, 7-Rib 14/20   975.00   975.00   890.00     Veal Cuts, 310 Shoulder Clod 14/20   650.00   650.00   650.0                                                                                                                                                                                                                                                                                                                                                                                                                                                                                                                                                                                                                                                                                                                                                                                                                                                                                                                                                                                                                                                                                                                                                  | 180 3 Strip Loin, Bnls, 0x1 CH         | 690.00   | 640.00   | 695.00   |
| Cattle-Fax, 6-State Fed Steer Price     149.53     148.74     120.52       Select Hams 20/23     131.00     126.00     80.00       Sq Cut Bellies 14/16     164.00     158.00     177.00       1/4 Trmd. Loins 21/dn     158.00     151.00     143.00       1/4 Tr Boston Butts 9/dn     170.00     166.00     132.00       Spareribs, Light, Fresh     198.00     170.00     159.00       Fresh Pork Trim (42%)     66.00     69.00     67.00       Fresh Pork Trim (72%)     136.00     130.00     90.00       Carcass Lamb Y4+55/65     345.00     345.00     290.00       Lamb Cuts, 204 Rack, 8-Rib, 7/Up     845.00     835.00     525.00       Lamb Cuts, 206 Shoulder, Cross Cut     295.00     295.00     220.00       Lamb Cuts, 232 Loin Trmd 4x4     520.00     540.00     490.00       Carcass Veal, Hide-off, 255/315, NC     385.00     385.00     370.00       Veal Cuts, 306 Hotel Rack, 7-Rib 14/20     975.00     975.00     890.00       Veal Cuts, 310 Shoulder Clod 14/20     650.00     650.00     650.00     630.00 </td <td>136 Coarse Ground 73%</td> <td>205.00</td> <td>200.00</td> <td>168.00</td>                                                                                                                                                                                                                                                                                                                                                                                                                                                                                                                                                                                                                                                                                                                                                                                                                                                                                                                                                                                                | 136 Coarse Ground 73%                  | 205.00   | 200.00   | 168.00   |
| Select Hams 20/23     131.00     126.00     80.00       Sq Cut Bellies 14/16     164.00     158.00     177.00       1/4 Trmd. Loins 21/dn     158.00     151.00     143.00       1/4 Tr Boston Butts 9/dn     170.00     166.00     132.00       Spareribs, Light, Fresh     198.00     170.00     159.00       Fresh Pork Trim (42%)     66.00     69.00     67.00       Fresh Pork Trim (72%)     136.00     130.00     90.00       Carcass Lamb Y4+55/65     345.00     345.00     290.00       Lamb Cuts, 204 Rack, 8-Rib, 7/Up     845.00     835.00     525.00       Lamb Cuts, 232 Loin Trmd 4x4     520.00     520.00     465.00       Lamb Cuts, 234 Leg, Boneless     500.00     540.00     490.00       Carcass Veal, Hide-off, 255/315, NC     385.00     385.00     370.00       Veal Cuts, 310 Shoulder Clod 14/20     650.00     650.00     650.00     650.00     650.00                                                                                                                                                                                                                                                                                                                                                                                                                                                                                                                                                                                                                                                                                                                                                                                                                                                                                                                                                                                                                                                                                                                                                                                                                                        | 189A 4 Loin, Tenderloin, PSMO CH       | 1,080.00 | 1,020.00 | 935.00   |
| Sq Cut Bellies 14/16     164.00     158.00     177.00       1/4 Trmd. Loins 21/dn     158.00     151.00     143.00       1/4 Tr Boston Butts 9/dn     170.00     166.00     132.00       Spareribs, Light, Fresh     198.00     170.00     159.00       Fresh Pork Trim (42%)     66.00     69.00     67.00       Fresh Pork Trim (72%)     136.00     130.00     90.00       Carcass Lamb Y4+55/65     345.00     345.00     290.00       Lamb Cuts, 204 Rack, 8-Rib, 7/Up     845.00     835.00     525.00       Lamb Cuts, 206 Shoulder, Cross Cut     295.00     295.00     220.00       Lamb Cuts, 232 Loin Trmd 4x4     520.00     520.00     465.00       Lamb Cuts, 234 Leg, Boneless     500.00     540.00     490.00       Carcass Veal, Hide-off, 255/315, NC     385.00     385.00     370.00       Veal Cuts, 306 Hotel Rack, 7-Rib 14/20     975.00     975.00     650.00     650.00     650.00     650.00     650.00     650.00     650.00     650.00     650.00     650.00     650.00     650.00     650.00                                                                                                                                                                                                                                                                                                                                                                                                                                                                                                                                                                                                                                                                                                                                                                                                                                                                                                                                                                                                                                                                                                    | Cattle-Fax, 6-State Fed Steer Price    | 149.53   | 148.74   | 120.52   |
| 1/4 Trmd. Loins 21/dn   158.00   151.00   143.00     1/4 Tr Boston Butts 9/dn   170.00   166.00   132.00     Spareribs, Light, Fresh   198.00   170.00   159.00     Fresh Pork Trim (42%)   66.00   69.00   67.00     Fresh Pork Trim (72%)   136.00   130.00   90.00     Carcass Lamb Y4+55/65   345.00   345.00   290.00     Lamb Cuts, 204 Rack, 8-Rib, 7/Up   845.00   835.00   525.00     Lamb Cuts, 206 Shoulder, Cross Cut   295.00   295.00   220.00     Lamb Cuts, 232 Loin Trmd 4x4   520.00   520.00   465.00     Lamb Cuts, 234 Leg, Boneless   500.00   540.00   490.00     Carcass Veal, Hide-off, 255/315, NC   385.00   385.00   370.00     Veal Cuts, 306 Hotel Rack, 7-Rib 14/20   975.00   975.00   890.00     Veal Cuts, 310 Shoulder Clod 14/20   650.00   650.00   630.00                                                                                                                                                                                                                                                                                                                                                                                                                                                                                                                                                                                                                                                                                                                                                                                                                                                                                                                                                                                                                                                                                                                                                                                                                                                                                                                                | Select Hams 20/23                      | 131.00   | 126.00   | 80.00    |
| 1/4 Tr Boston Butts 9/dn   170.00   166.00   132.00     Spareribs, Light, Fresh   198.00   170.00   159.00     Fresh Pork Trim (42%)   66.00   69.00   67.00     Fresh Pork Trim (72%)   136.00   130.00   90.00     Carcass Lamb Y4+55/65   345.00   345.00   290.00     Lamb Cuts, 204 Rack, 8-Rib, 7/Up   845.00   835.00   525.00     Lamb Cuts, 206 Shoulder, Cross Cut   295.00   295.00   220.00     Lamb Cuts, 232 Loin Trmd 4x4   520.00   520.00   465.00     Lamb Cuts, 234 Leg, Boneless   500.00   540.00   490.00     Carcass Veal, Hide-off, 255/315, NC   385.00   385.00   370.00     Veal Cuts, 306 Hotel Rack, 7-Rib 14/20   975.00   975.00   890.00     Veal Cuts, 310 Shoulder Clod 14/20   650.00   650.00   630.00                                                                                                                                                                                                                                                                                                                                                                                                                                                                                                                                                                                                                                                                                                                                                                                                                                                                                                                                                                                                                                                                                                                                                                                                                                                                                                                                                                                     | Sq Cut Bellies 14/16                   | 164.00   | 158.00   | 177.00   |
| Spareribs, Light, Fresh     198.00     170.00     159.00       Fresh Pork Trim (42%)     66.00     69.00     67.00       Fresh Pork Trim (72%)     136.00     130.00     90.00       Carcass Lamb Y4+55/65     345.00     345.00     290.00       Lamb Cuts, 204 Rack, 8-Rib, 7/Up     845.00     835.00     525.00       Lamb Cuts, 206 Shoulder, Cross Cut     295.00     295.00     220.00       Lamb Cuts, 232 Loin Trmd 4x4     520.00     520.00     465.00       Lamb Cuts, 234 Leg, Boneless     500.00     540.00     490.00       Carcass Veal, Hide-off, 255/315, NC     385.00     385.00     370.00       Veal Cuts, 306 Hotel Rack, 7-Rib 14/20     975.00     975.00     890.00       Veal Cuts, 310 Shoulder Clod 14/20     650.00     650.00     630.00                                                                                                                                                                                                                                                                                                                                                                                                                                                                                                                                                                                                                                                                                                                                                                                                                                                                                                                                                                                                                                                                                                                                                                                                                                                                                                                                                       | 1/4 Trmd. Loins 21/dn                  | 158.00   | 151.00   | 143.00   |
| Fresh Pork Trim (42%)     66.00     69.00     67.00       Fresh Pork Trim (72%)     136.00     130.00     90.00       Carcass Lamb Y4+55/65     345.00     345.00     290.00       Lamb Cuts, 204 Rack, 8-Rib, 7/Up     845.00     835.00     525.00       Lamb Cuts, 206 Shoulder, Cross Cut     295.00     295.00     220.00       Lamb Cuts, 232 Loin Trmd 4x4     520.00     520.00     465.00       Lamb Cuts, 234 Leg, Boneless     500.00     540.00     490.00       Carcass Veal, Hide-off, 255/315, NC     385.00     385.00     370.00       Veal Cuts, 306 Hotel Rack, 7-Rib 14/20     975.00     975.00     890.00       Veal Cuts, 310 Shoulder Clod 14/20     650.00     650.00     630.00                                                                                                                                                                                                                                                                                                                                                                                                                                                                                                                                                                                                                                                                                                                                                                                                                                                                                                                                                                                                                                                                                                                                                                                                                                                                                                                                                                                                                      | 1/4 Tr Boston Butts 9/dn               | 170.00   | 166.00   | 132.00   |
| Fresh Pork Trim (72%)     136.00     130.00     90.00       Carcass Lamb Y4+55/65     345.00     345.00     290.00       Lamb Cuts, 204 Rack, 8-Rib, 7/Up     845.00     835.00     525.00       Lamb Cuts, 206 Shoulder, Cross Cut     295.00     295.00     220.00       Lamb Cuts, 232 Loin Trmd 4x4     520.00     520.00     465.00       Lamb Cuts, 234 Leg, Boneless     500.00     540.00     490.00       Carcass Veal, Hide-off, 255/315, NC     385.00     385.00     370.00       Veal Cuts, 306 Hotel Rack, 7-Rib 14/20     975.00     975.00     890.00       Veal Cuts, 310 Shoulder Clod 14/20     650.00     650.00     630.00                                                                                                                                                                                                                                                                                                                                                                                                                                                                                                                                                                                                                                                                                                                                                                                                                                                                                                                                                                                                                                                                                                                                                                                                                                                                                                                                                                                                                                                                                | Spareribs, Light, Fresh                | 198.00   | 170.00   | 159.00   |
| Carcass Lamb Y4+55/65   345.00   345.00   290.00     Lamb Cuts, 204 Rack, 8-Rib, 7/Up   845.00   835.00   525.00     Lamb Cuts, 206 Shoulder, Cross Cut   295.00   295.00   220.00     Lamb Cuts, 232 Loin Trmd 4x4   520.00   520.00   465.00     Lamb Cuts, 234 Leg, Boneless   500.00   540.00   490.00     Carcass Veal, Hide-off, 255/315, NC   385.00   385.00   370.00     Veal Cuts, 306 Hotel Rack, 7-Rib 14/20   975.00   975.00   890.00     Veal Cuts, 310 Shoulder Clod 14/20   650.00   650.00   630.00                                                                                                                                                                                                                                                                                                                                                                                                                                                                                                                                                                                                                                                                                                                                                                                                                                                                                                                                                                                                                                                                                                                                                                                                                                                                                                                                                                                                                                                                                                                                                                                                          | Fresh Pork Trim (42%)                  | 66.00    | 69.00    | 67.00    |
| Lamb Cuts, 204 Rack, 8-Rib, 7/Up   845.00   835.00   525.00     Lamb Cuts, 206 Shoulder, Cross Cut   295.00   295.00   220.00     Lamb Cuts, 232 Loin Trmd 4x4   520.00   520.00   465.00     Lamb Cuts, 234 Leg, Boneless   500.00   540.00   490.00     Carcass Veal, Hide-off, 255/315, NC   385.00   385.00   370.00     Veal Cuts, 306 Hotel Rack, 7-Rib 14/20   975.00   975.00   890.00     Veal Cuts, 310 Shoulder Clod 14/20   650.00   650.00   630.00                                                                                                                                                                                                                                                                                                                                                                                                                                                                                                                                                                                                                                                                                                                                                                                                                                                                                                                                                                                                                                                                                                                                                                                                                                                                                                                                                                                                                                                                                                                                                                                                                                                               | Fresh Pork Trim (72%)                  | 136.00   | 130.00   | 90.00    |
| Lamb Cuts, 206 Shoulder, Cross Cut   295.00   295.00   220.00     Lamb Cuts, 232 Loin Trmd 4x4   520.00   520.00   465.00     Lamb Cuts, 234 Leg, Boneless   500.00   540.00   490.00     Carcass Veal, Hide-off, 255/315, NC   385.00   385.00   370.00     Veal Cuts, 306 Hotel Rack, 7-Rib 14/20   975.00   975.00   890.00     Veal Cuts, 310 Shoulder Clod 14/20   650.00   650.00   650.00   630.00                                                                                                                                                                                                                                                                                                                                                                                                                                                                                                                                                                                                                                                                                                                                                                                                                                                                                                                                                                                                                                                                                                                                                                                                                                                                                                                                                                                                                                                                                                                                                                                                                                                                                                                      | Carcass Lamb Y4+55/65                  | 345.00   | 345.00   | 290.00   |
| Lamb Cuts, 232 Loin Trmd 4x4   520.00   520.00   465.00     Lamb Cuts, 234 Leg, Boneless   500.00   540.00   490.00     Carcass Veal, Hide-off, 255/315, NC   385.00   385.00   370.00     Veal Cuts, 306 Hotel Rack, 7-Rib 14/20   975.00   975.00   890.00     Veal Cuts, 310 Shoulder Clod 14/20   650.00   650.00   650.00   630.00                                                                                                                                                                                                                                                                                                                                                                                                                                                                                                                                                                                                                                                                                                                                                                                                                                                                                                                                                                                                                                                                                                                                                                                                                                                                                                                                                                                                                                                                                                                                                                                                                                                                                                                                                                                        | Lamb Cuts, 204 Rack, 8-Rib, 7/Up       | 845.00   | 835.00   | 525.00   |
| Lamb Cuts, 234 Leg, Boneless   500.00   540.00   490.00     Carcass Veal, Hide-off, 255/315, NC   385.00   385.00   370.00     Veal Cuts, 306 Hotel Rack, 7-Rib 14/20   975.00   975.00   890.00     Veal Cuts, 310 Shoulder Clod 14/20   650.00   650.00   630.00                                                                                                                                                                                                                                                                                                                                                                                                                                                                                                                                                                                                                                                                                                                                                                                                                                                                                                                                                                                                                                                                                                                                                                                                                                                                                                                                                                                                                                                                                                                                                                                                                                                                                                                                                                                                                                                             | Lamb Cuts, 206 Shoulder, Cross Cut     | 295.00   | 295.00   | 220.00   |
| Carcass Veal, Hide-off, 255/315, NC   385.00   385.00   370.00     Veal Cuts, 306 Hotel Rack, 7-Rib 14/20   975.00   975.00   890.00     Veal Cuts, 310 Shoulder Clod 14/20   650.00   650.00   630.00                                                                                                                                                                                                                                                                                                                                                                                                                                                                                                                                                                                                                                                                                                                                                                                                                                                                                                                                                                                                                                                                                                                                                                                                                                                                                                                                                                                                                                                                                                                                                                                                                                                                                                                                                                                                                                                                                                                         | Lamb Cuts, 232 Loin Trmd 4x4           | 520.00   | 520.00   | 465.00   |
| Veal Cuts, 306 Hotel Rack, 7-Rib 14/20   975.00   975.00   890.00     Veal Cuts, 310 Shoulder Clod 14/20   650.00   650.00   630.00                                                                                                                                                                                                                                                                                                                                                                                                                                                                                                                                                                                                                                                                                                                                                                                                                                                                                                                                                                                                                                                                                                                                                                                                                                                                                                                                                                                                                                                                                                                                                                                                                                                                                                                                                                                                                                                                                                                                                                                            | Lamb Cuts, 234 Leg, Boneless           | 500.00   | 540.00   | 490.00   |
| Veal Cuts, 310 Shoulder Clod 14/20 <b>650.00</b> 650.00 630.00                                                                                                                                                                                                                                                                                                                                                                                                                                                                                                                                                                                                                                                                                                                                                                                                                                                                                                                                                                                                                                                                                                                                                                                                                                                                                                                                                                                                                                                                                                                                                                                                                                                                                                                                                                                                                                                                                                                                                                                                                                                                 | Carcass Veal, Hide-off, 255/315, NC    | 385.00   | 385.00   | 370.00   |
| '                                                                                                                                                                                                                                                                                                                                                                                                                                                                                                                                                                                                                                                                                                                                                                                                                                                                                                                                                                                                                                                                                                                                                                                                                                                                                                                                                                                                                                                                                                                                                                                                                                                                                                                                                                                                                                                                                                                                                                                                                                                                                                                              | Veal Cuts, 306 Hotel Rack, 7-Rib 14/20 | 975.00   | 975.00   | 890.00   |
| Veal Cuts, 332 Loin, 4x4 Trim 12/18 675.00 675.00 650.00                                                                                                                                                                                                                                                                                                                                                                                                                                                                                                                                                                                                                                                                                                                                                                                                                                                                                                                                                                                                                                                                                                                                                                                                                                                                                                                                                                                                                                                                                                                                                                                                                                                                                                                                                                                                                                                                                                                                                                                                                                                                       | Veal Cuts, 310 Shoulder Clod 14/20     | 650.00   | 650.00   | 630.00   |
|                                                                                                                                                                                                                                                                                                                                                                                                                                                                                                                                                                                                                                                                                                                                                                                                                                                                                                                                                                                                                                                                                                                                                                                                                                                                                                                                                                                                                                                                                                                                                                                                                                                                                                                                                                                                                                                                                                                                                                                                                                                                                                                                | Veal Cuts, 332 Loin, 4x4 Trim 12/18    | 675.00   | 675.00   | 650.00   |
| Veal Cuts, 348A Leg, TBS 3-Pc 24/32 <b>1,150.00</b> 1,150.00 1,060.00                                                                                                                                                                                                                                                                                                                                                                                                                                                                                                                                                                                                                                                                                                                                                                                                                                                                                                                                                                                                                                                                                                                                                                                                                                                                                                                                                                                                                                                                                                                                                                                                                                                                                                                                                                                                                                                                                                                                                                                                                                                          | Veal Cuts, 348A Leg, TBS 3-Pc 24/32    | 1,150.00 | 1,150.00 | 1,060.00 |