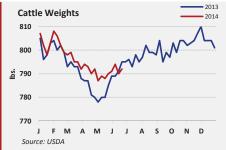

# POWERED BY URNER BARRY'S COMTELL®

Friday, June 20, 2014 Number 25- Volume 07

| Week     Week     Year       Omaha, US No 2 Yellow Corn     4.54     4.49     7.24       CBOT Soybean     1,415.75     1,425.75     1,493.25       NYMEX Light Crude Oil     107.26     106.91     93.69       Loose Lard, Chicago Basis     0.45     0.45     0.49       Edible Tallow, Chicago Basis     0.41     0.41     0.50       Beef Trimmings, 90% Fresh     260.00     247.00     199.00       Beef Trimmings, 50% Fresh     131.00     130.00     98.00       Aust/NZ Blend Cow 90% EC Spot     227.50     219.00     186.00       USDA Drop Credit     15.56     15.43     14.45       112A 3 Ribeye Roll, Lip-On CH     825.00     805.00     740.00       116A 3 Chuck Roll, Neck-Off CH     305.00     290.00     230.00       168 3 Round, Top (Inside) CH     255.00     242.00     210.00       180 3 Strip Loin, Bnls, Ox1 CH     690.00     640.00     695.00       180 3 Strip Loin, Bnls, Ox1 CH     1,080.00     1,020.00     935.00       Cattle-Fax, 6-State Fed Steer Price     149.53                                                                                                                                                                                                                                                                                                                                                                                                                                                                                                                                                                                                                                                                                                                                                                                                                                                                                                                                                                                                                                                                                                               | WEEKLY COMMODI                         | TY AT A  | GLAN     | CE       |
|--------------------------------------------------------------------------------------------------------------------------------------------------------------------------------------------------------------------------------------------------------------------------------------------------------------------------------------------------------------------------------------------------------------------------------------------------------------------------------------------------------------------------------------------------------------------------------------------------------------------------------------------------------------------------------------------------------------------------------------------------------------------------------------------------------------------------------------------------------------------------------------------------------------------------------------------------------------------------------------------------------------------------------------------------------------------------------------------------------------------------------------------------------------------------------------------------------------------------------------------------------------------------------------------------------------------------------------------------------------------------------------------------------------------------------------------------------------------------------------------------------------------------------------------------------------------------------------------------------------------------------------------------------------------------------------------------------------------------------------------------------------------------------------------------------------------------------------------------------------------------------------------------------------------------------------------------------------------------------------------------------------------------------------------------------------------------------------------------------------------------------|----------------------------------------|----------|----------|----------|
| Omaha, US No 2 Yellow Corn     4.54     4.49     7.24       CBOT Soybean     1,415.75     1,425.75     1,493.25       NYMEX Light Crude Oil     107.26     106.91     93.69       Loose Lard, Chicago Basis     0.45     0.45     0.49       Edible Tallow, Chicago Basis     0.41     0.41     0.50       Beef Trimmings, 90% Fresh     260.00     247.00     199.00       Beef Trimmings, 50% Fresh     131.00     130.00     98.00       Aust/NZ Blend Cow 90% EC Spot     227.50     219.00     186.00       USDA Drop Credit     15.56     15.43     14.45       112A 3 Ribeye Roll, Lip-On CH     825.00     805.00     740.00       16A 3 Chuck Roll, Neck-Off CH     305.00     290.00     230.00       16B 3 Round, Top (Inside) CH     255.00     242.00     210.00       180 3 Strip Loin, Bnls, Ox1 CH     690.00     640.00     695.00       180 3 Strip Loin, Enderloin, PSMO CH     1,080.00     1,020.00     935.00       Cattle-Fax, 6-State Fed Steer Price     149.53     148.74     120.52       Select                                                                                                                                                                                                                                                                                                                                                                                                                                                                                                                                                                                                                                                                                                                                                                                                                                                                                                                                                                                                                                                                                                    |                                        |          |          |          |
| CBOT Soybean     1,415.75     1,425.75     1,493.25       NYMEX Light Crude Oil     107.26     106.91     93.69       Loose Lard, Chicago Basis     0.45     0.45     0.49       Edible Tallow, Chicago Basis     0.41     0.41     0.50       Beef Trimmings, 90% Fresh     260.00     247.00     199.00       Beef Trimmings, 50% Fresh     131.00     130.00     98.00       Aust/NZ Blend Cow 90% EC Spot     227.50     219.00     186.00       USDA Drop Credit     15.56     15.43     14.45       112A 3 Ribeye Roll, Lip-On CH     825.00     805.00     740.00       168 3 Round, Top (Inside) CH     255.00     290.00     230.00       168 3 Round, Top (Inside) CH     255.00     242.00     210.00       180 3 Strip Loin, Bnls, Ox1 CH     690.00     640.00     695.00       180 A Loin, Tenderloin, PSMO CH     1,080.00     1,020.00     935.00       Cattle-Fax, 6-State Fed Steer Price     149.53     148.74     120.52       Select Hams 20/23     131.00     126.00     80.00       5q Cut Bellies 14                                                                                                                                                                                                                                                                                                                                                                                                                                                                                                                                                                                                                                                                                                                                                                                                                                                                                                                                                                                                                                                                                                   |                                        | Week     | Week     | Year     |
| NYMEX Light Crude 0il     107.26     106.91     93.69       Loose Lard, Chicago Basis     0.45     0.45     0.49       Edible Tallow, Chicago Basis     0.41     0.41     0.50       Beef Trimmings, 90% Fresh     260.00     247.00     199.00       Beef Trimmings, 50% Fresh     131.00     130.00     98.00       Aust/NZ Blend Cow 90% EC Spot     227.50     219.00     186.00       USDA Drop Credit     15.56     15.43     14.45       112A 3 Ribeye Roll, Lip-On CH     825.00     805.00     740.00       168 3 Round, Top (Inside) CH     255.00     242.00     210.00       180 3 Strip Loin, Bnls, Ox1 CH     690.00     640.00     695.00       180 A Loin, Tenderloin, PSMO CH     1,080.00     1,020.00     935.00       Cattle-Fax, 6-State Fed Steer Price     149.53     148.74     120.52       Select Hams 20/23     131.00     126.00     80.00       Sq Cut Bellies 14/16     164.00     158.00     177.00       1/4 Tr Boston Butts 9/dn     170.00     166.00     132.00       Spareribs, Light, F                                                                                                                                                                                                                                                                                                                                                                                                                                                                                                                                                                                                                                                                                                                                                                                                                                                                                                                                                                                                                                                                                                   | Omaha, US No 2 Yellow Corn             | 4.54     | 4.49     | 7.24     |
| Loose Lard, Chicago Basis     0.45     0.45     0.49       Edible Tallow, Chicago Basis     0.41     0.41     0.50       Beef Trimmings, 90% Fresh     260.00     247.00     199.00       Beef Trimmings, 50% Fresh     131.00     130.00     98.00       Aust/NZ Blend Cow 90% EC Spot     227.50     219.00     186.00       USDA Drop Credit     15.56     15.43     14.45       112A 3 Ribeye Roll, Lip-On CH     825.00     805.00     740.00       16A 3 Chuck Roll, Neck-Off CH     305.00     290.00     230.00       16B 3 Round, Top (Inside) CH     255.00     242.00     210.00       180 3 Strip Loin, Bnls, Ox1 CH     690.00     640.00     695.00       136 Coarse Ground 73%     205.00     200.00     168.00       189A 4 Loin, Tenderloin, PSMO CH     1,080.00     1,020.00     935.00       Cattle-Fax, 6-State Fed Steer Price     149.53     148.74     120.52       Select Hams 20/23     131.00     126.00     80.00       1/4 Trmd. Loins 21/dn     158.00     151.00     177.00       1/4 Trmd. L                                                                                                                                                                                                                                                                                                                                                                                                                                                                                                                                                                                                                                                                                                                                                                                                                                                                                                                                                                                                                                                                                                   | CBOT Soybean                           | 1,415.75 | 1,425.75 | 1,493.25 |
| Edible Tallow, Chicago Basis     0.41     0.41     0.50       Beef Trimmings, 90% Fresh     260.00     247.00     199.00       Beef Trimmings, 50% Fresh     131.00     130.00     98.00       Aust/NZ Blend Cow 90% EC Spot     227.50     219.00     186.00       USDA Drop Credit     15.56     15.43     14.45       112A 3 Ribeye Roll, Lip-On CH     825.00     805.00     740.00       16A 3 Chuck Roll, Neck-Off CH     305.00     290.00     230.00       168 3 Round, Top (Inside) CH     255.00     242.00     210.00       180 3 Strip Loin, Bnls, 0x1 CH     690.00     640.00     695.00       136 Coarse Ground 73%     205.00     200.00     168.00       189A 4 Loin, Tenderloin, PSMO CH     1,080.00     1,020.00     935.00       Cattle-Fax, 6-State Fed Steer Price     149.53     148.74     120.52       Select Hams 20/23     131.00     126.00     80.00       Sq Cut Bellies 14/16     164.00     158.00     177.00       1/4 Trmd. Loins 21/dn     158.00     151.00     143.00       Spareribs,                                                                                                                                                                                                                                                                                                                                                                                                                                                                                                                                                                                                                                                                                                                                                                                                                                                                                                                                                                                                                                                                                                   | NYMEX Light Crude Oil                  | 107.26   | 106.91   | 93.69    |
| Beef Trimmings, 90% Fresh     260.00     247.00     199.00       Beef Trimmings, 50% Fresh     131.00     130.00     98.00       Aust/NZ Blend Cow 90% EC Spot     227.50     219.00     186.00       USDA Drop Credit     15.56     15.43     14.45       112A 3 Ribeye Roll, Lip-On CH     825.00     805.00     740.00       16A 3 Chuck Roll, Neck-Off CH     305.00     290.00     230.00       168 3 Round, Top (Inside) CH     255.00     242.00     210.00       180 3 Strip Loin, Bnls, 0x1 CH     690.00     640.00     695.00       136 Coarse Ground 73%     205.00     200.00     168.00       189A 4 Loin, Tenderloin, PSMO CH     1,080.00     1,020.00     935.00       Cattle-Fax, 6-State Fed Steer Price     149.53     148.74     120.52       Select Hams 20/23     131.00     126.00     80.00       Sq Cut Bellies 14/16     164.00     158.00     177.00       1/4 Trmd. Loins 21/dn     158.00     151.00     143.00       Spareribs, Light, Fresh     198.00     170.00     169.00     67.00 <tr< td=""><td>Loose Lard, Chicago Basis</td><td>0.45</td><td>0.45</td><td>0.49</td></tr<>                                                                                                                                                                                                                                                                                                                                                                                                                                                                                                                                                                                                                                                                                                                                                                                                                                                                                                                                                                                                              | Loose Lard, Chicago Basis              | 0.45     | 0.45     | 0.49     |
| Beef Trimmings, 50% Fresh     131.00     130.00     98.00       Aust/NZ Blend Cow 90% EC Spot     227.50     219.00     186.00       USDA Drop Credit     15.56     15.43     14.45       112A 3 Ribeye Roll, Lip-On CH     825.00     805.00     740.00       16A 3 Chuck Roll, Neck-Off CH     305.00     290.00     230.00       168 3 Round, Top (Inside) CH     255.00     242.00     210.00       180 3 Strip Loin, Bnls, Ox1 CH     690.00     640.00     695.00       136 Coarse Ground 73%     205.00     200.00     168.00       189A 4 Loin, Tenderloin, PSMO CH     1,080.00     1,020.00     935.00       Cattle-Fax, 6-State Fed Steer Price     149.53     148.74     120.52       Select Hams 20/23     131.00     126.00     80.00       5q Cut Bellies 14/16     164.00     158.00     177.00       1/4 Tr Boston Butts 9/dn     170.00     166.00     132.00       Spareribs, Light, Fresh     198.00     170.00     159.00       Fresh Pork Trim (42%)     66.00     69.00     67.00       Fresh Pork Tr                                                                                                                                                                                                                                                                                                                                                                                                                                                                                                                                                                                                                                                                                                                                                                                                                                                                                                                                                                                                                                                                                                   | Edible Tallow, Chicago Basis           | 0.41     | 0.41     | 0.50     |
| Aust/NZ Blend Cow 90% EC Spot                                                                                                                                                                                                                                                                                                                                                                                                                                                                                                                                                                                                                                                                                                                                                                                                                                                                                                                                                                                                                                                                                                                                                                                                                                                                                                                                                                                                                                                                                                                                                                                                                                                                                                                                                                                                                                                                                                                                                                                                                                                                                                  | Beef Trimmings, 90% Fresh              | 260.00   | 247.00   | 199.00   |
| USDA Drop Credit 15.56 15.43 14.45 112A 3 Ribeye Roll, Lip-On CH 825.00 805.00 740.00 116A 3 Chuck Roll, Neck-Off CH 305.00 290.00 230.00 168 3 Round, Top (Inside) CH 255.00 242.00 210.00 180 3 Strip Loin, Bnls, 0x1 CH 690.00 640.00 695.00 136 Coarse Ground 73% 205.00 200.00 168.00 1,020.00 935.00 201.00 168.00 1,020.00 935.00 201.00 168.00 1,020.00 935.00 201.00 168.00 1,020.00 168.00 1,020.00 168.00 1,020.00 168.00 1,020.00 168.00 1,020.00 168.00 1,020.00 1,020.00 168.00 1,020.00 1,020.00 1,020.00 1,020.00 1,020.00 1,020.00 1,020.00 1,020.00 1,020.00 1,020.00 1,020.00 1,020.00 1,020.00 1,020.00 1,020.00 1,020.00 1,020.00 1,020.00 1,020.00 1,020.00 1,020.00 1,020.00 1,020.00 1,020.00 1,020.00 1,020.00 1,020.00 1,020.00 1,020.00 1,020.00 1,020.00 1,020.00 1,020.00 1,020.00 1,020.00 1,020.00 1,020.00 1,020.00 1,020.00 1,020.00 1,020.00 1,020.00 1,020.00 1,020.00 1,020.00 1,020.00 1,020.00 1,020.00 1,020.00 1,020.00 1,020.00 1,020.00 1,020.00 1,020.00 1,020.00 1,020.00 1,020.00 1,020.00 1,020.00 1,020.00 1,020.00 1,020.00 1,020.00 1,020.00 1,020.00 1,020.00 1,020.00 1,020.00 1,020.00 1,020.00 1,020.00 1,020.00 1,020.00 1,020.00 1,020.00 1,020.00 1,020.00 1,020.00 1,020.00 1,020.00 1,020.00 1,020.00 1,020.00 1,020.00 1,020.00 1,020.00 1,020.00 1,020.00 1,020.00 1,020.00 1,020.00 1,020.00 1,020.00 1,020.00 1,020.00 1,020.00 1,020.00 1,020.00 1,020.00 1,020.00 1,020.00 1,020.00 1,020.00 1,020.00 1,020.00 1,020.00 1,020.00 1,020.00 1,020.00 1,020.00 1,020.00 1,020.00 1,020.00 1,020.00 1,020.00 1,020.00 1,020.00 1,020.00 1,020.00 1,020.00 1,020.00 1,020.00 1,020.00 1,020.00 1,020.00 1,020.00 1,020.00 1,020.00 1,020.00 1,020.00 1,020.00 1,020.00 1,020.00 1,020.00 1,020.00 1,020.00 1,020.00 1,020.00 1,020.00 1,020.00 1,020.00 1,020.00 1,020.00 1,020.00 1,020.00 1,020.00 1,020.00 1,020.00 1,020.00 1,020.00 1,020.00 1,020.00 1,020.00 1,020.00 1,020.00 1,020.00 1,020.00 1,020.00 1,020.00 1,020.00 1,020.00 1,020.00 1,020.00 1,020.00 1,020.00 1,020.00 1,020.00 1,020.00 1,020.00 1,020.00 1,020.00 1,020.00 1,020.00 1,020.00 1, | Beef Trimmings, 50% Fresh              | 131.00   | 130.00   | 98.00    |
| 112A 3 Ribeye Roll, Lip-On CH   825.00   805.00   740.00     116A 3 Chuck Roll, Neck-Off CH   305.00   290.00   230.00     168 3 Round, Top (Inside) CH   255.00   242.00   210.00     180 3 Strip Loin, Bnls, 0x1 CH   690.00   640.00   695.00     136 Coarse Ground 73%   205.00   200.00   168.00     189A 4 Loin, Tenderloin, PSM0 CH   1,080.00   1,020.00   935.00     Cattle-Fax, 6-State Fed Steer Price   149.53   148.74   120.52     Select Hams 20/23   131.00   126.00   80.00     1/4 Trmd. Loins 21/dn   158.00   151.00   143.00     1/4 Trmd. Loins 21/dn   158.00   151.00   143.00     1/4 Tr Boston Butts 9/dn   170.00   166.00   132.00     Spareribs, Light, Fresh   198.00   170.00   159.00     Fresh Pork Trim (42%)   66.00   69.00   67.00     Fresh Pork Trim (72%)   136.00   345.00   290.00     Lamb Cuts, 204 Rack, 8-Rib, 7/Up   845.00   835.00   525.00     Lamb Cuts, 232 Loin Trmd 4x4   520.00   520.00   465.00  <                                                                                                                                                                                                                                                                                                                                                                                                                                                                                                                                                                                                                                                                                                                                                                                                                                                                                                                                                                                                                                                                                                                                                                    | Aust/NZ Blend Cow 90% EC Spot          | 227.50   | 219.00   | 186.00   |
| 116A 3 Chuck Roll, Neck-Off CH   305.00   290.00   230.00     168 3 Round, Top (Inside) CH   255.00   242.00   210.00     180 3 Strip Loin, Bnls, 0x1 CH   690.00   640.00   695.00     136 Coarse Ground 73%   205.00   200.00   168.00     189A 4 Loin, Tenderloin, PSMO CH   1,080.00   1,020.00   935.00     Cattle-Fax, 6-State Fed Steer Price   149.53   148.74   120.52     Select Hams 20/23   131.00   126.00   80.00     5q Cut Bellies 14/16   164.00   158.00   177.00     1/4 Trmd. Loins 21/dn   158.00   151.00   143.00     1/4 Tr Boston Butts 9/dn   170.00   166.00   132.00     Spareribs, Light, Fresh   198.00   170.00   159.00     Fresh Pork Trim (42%)   66.00   69.00   67.00     Fresh Pork Trim (72%)   136.00   130.00   90.00     Carcass Lamb Y4+55/65   345.00   345.00   295.00     Lamb Cuts, 204 Rack, 8-Rib, 7/Up   845.00   835.00   525.00     Lamb Cuts, 232 Loin Trmd 4x4   520.00   520.00   465.00                                                                                                                                                                                                                                                                                                                                                                                                                                                                                                                                                                                                                                                                                                                                                                                                                                                                                                                                                                                                                                                                                                                                                                                 | USDA Drop Credit                       | 15.56    | 15.43    | 14.45    |
| 168 3 Round, Top (Inside) CH   255.00   242.00   210.00     180 3 Strip Loin, Bnls, 0x1 CH   690.00   640.00   695.00     136 Coarse Ground 73%   205.00   200.00   168.00     189A 4 Loin, Tenderloin, PSM0 CH   1,080.00   1,020.00   935.00     Cattle-Fax, 6-State Fed Steer Price   149.53   148.74   120.52     Select Hams 20/23   131.00   126.00   80.00     Sq Cut Bellies 14/16   164.00   158.00   177.00     1/4 Trmd. Loins 21/dn   158.00   151.00   143.00     1/4 Tr Boston Butts 9/dn   170.00   166.00   132.00     Spareribs, Light, Fresh   198.00   170.00   159.00     Fresh Pork Trim (42%)   66.00   69.00   67.00     Fresh Pork Trim (72%)   136.00   130.00   90.00     Carcass Lamb Y4+55/65   345.00   345.00   295.00   220.00     Lamb Cuts, 204 Rack, 8-Rib, 7/Up   845.00   835.00   525.00     Lamb Cuts, 232 Loin Trmd 4x4   520.00   520.00   465.00     Lamb Cuts, 234 Leg, Boneless   500.00   540.00   490.00 <                                                                                                                                                                                                                                                                                                                                                                                                                                                                                                                                                                                                                                                                                                                                                                                                                                                                                                                                                                                                                                                                                                                                                                        | 112A 3 Ribeye Roll, Lip-On CH          | 825.00   | 805.00   | 740.00   |
| 180 3 Strip Loin, Bnls, 0x1 CH   690.00   640.00   695.00     136 Coarse Ground 73%   205.00   200.00   168.00     189A 4 Loin, Tenderloin, PSM0 CH   1,080.00   1,020.00   935.00     Cattle-Fax, 6-State Fed Steer Price   149.53   148.74   120.52     Select Hams 20/23   131.00   126.00   80.00     Sq Cut Bellies 14/16   164.00   158.00   177.00     1/4 Trmd. Loins 21/dn   158.00   151.00   143.00     1/4 Tr Boston Butts 9/dn   170.00   166.00   132.00     Spareribs, Light, Fresh   198.00   170.00   159.00     Fresh Pork Trim (42%)   66.00   69.00   67.00     Fresh Pork Trim (72%)   136.00   130.00   90.00     Carcass Lamb Y4+55/65   345.00   345.00   395.00   525.00     Lamb Cuts, 204 Rack, 8-Rib, 7/Up   845.00   835.00   525.00     Lamb Cuts, 232 Loin Trmd 4x4   520.00   520.00   465.00     Lamb Cuts, 234 Leg, Boneless   500.00   540.00   490.00     Carcass Veal, Hide-off, 255/315, NC   385.00   385.00   370.00 <td>116A 3 Chuck Roll, Neck-Off CH</td> <td>305.00</td> <td>290.00</td> <td>230.00</td>                                                                                                                                                                                                                                                                                                                                                                                                                                                                                                                                                                                                                                                                                                                                                                                                                                                                                                                                                                                                                                                                           | 116A 3 Chuck Roll, Neck-Off CH         | 305.00   | 290.00   | 230.00   |
| 136 Coarse Ground 73%     205.00     200.00     168.00       189A 4 Loin, Tenderloin, PSM0 CH     1,080.00     1,020.00     935.00       Cattle-Fax, 6-State Fed Steer Price     149.53     148.74     120.52       Select Hams 20/23     131.00     126.00     80.00       Sq Cut Bellies 14/16     164.00     158.00     177.00       1/4 Trmd. Loins 21/dn     158.00     151.00     143.00       1/4 Tr Boston Butts 9/dn     170.00     166.00     132.00       Spareribs, Light, Fresh     198.00     170.00     159.00       Fresh Pork Trim (42%)     66.00     69.00     67.00       Fresh Pork Trim (72%)     136.00     130.00     90.00       Carcass Lamb Y4+55/65     345.00     345.00     290.00       Lamb Cuts, 204 Rack, 8-Rib, 7/Up     845.00     835.00     525.00       Lamb Cuts, 232 Loin Trmd 4x4     520.00     520.00     465.00       Lamb Cuts, 234 Leg, Boneless     500.00     540.00     490.00       Carcass Veal, Hide-off, 255/315, NC     385.00     385.00     370.00       Veal Cuts,                                                                                                                                                                                                                                                                                                                                                                                                                                                                                                                                                                                                                                                                                                                                                                                                                                                                                                                                                                                                                                                                                                   | 168 3 Round, Top (Inside) CH           | 255.00   | 242.00   | 210.00   |
| 189A 4 Loin, Tenderloin, PSM0 CH   1,080.00   1,020.00   935.00     Cattle-Fax, 6-State Fed Steer Price   149.53   148.74   120.52     Select Hams 20/23   131.00   126.00   80.00     Sq Cut Bellies 14/16   164.00   158.00   177.00     1/4 Trmd. Loins 21/dn   158.00   151.00   143.00     1/4 Tr Boston Butts 9/dn   170.00   166.00   132.00     Spareribs, Light, Fresh   198.00   170.00   159.00     Fresh Pork Trim (42%)   66.00   69.00   67.00     Fresh Pork Trim (72%)   136.00   130.00   90.00     Carcass Lamb Y4+55/65   345.00   345.00   290.00     Lamb Cuts, 204 Rack, 8-Rib, 7/Up   845.00   835.00   525.00     Lamb Cuts, 205 Shoulder, Cross Cut   295.00   295.00   220.00     Lamb Cuts, 232 Loin Trmd 4x4   520.00   520.00   490.00     Carcass Veal, Hide-off, 255/315, NC   385.00   385.00   370.00     Veal Cuts, 306 Hotel Rack, 7-Rib 14/20   975.00   975.00   890.00     Veal Cuts, 310 Shoulder Clod 14/20   650.00   650.00   650.0                                                                                                                                                                                                                                                                                                                                                                                                                                                                                                                                                                                                                                                                                                                                                                                                                                                                                                                                                                                                                                                                                                                                                  | 180 3 Strip Loin, Bnls, 0x1 CH         | 690.00   | 640.00   | 695.00   |
| Cattle-Fax, 6-State Fed Steer Price     149.53     148.74     120.52       Select Hams 20/23     131.00     126.00     80.00       Sq Cut Bellies 14/16     164.00     158.00     177.00       1/4 Trmd. Loins 21/dn     158.00     151.00     143.00       1/4 Tr Boston Butts 9/dn     170.00     166.00     132.00       Spareribs, Light, Fresh     198.00     170.00     159.00       Fresh Pork Trim (42%)     66.00     69.00     67.00       Fresh Pork Trim (72%)     136.00     130.00     90.00       Carcass Lamb Y4+55/65     345.00     345.00     290.00       Lamb Cuts, 204 Rack, 8-Rib, 7/Up     845.00     835.00     525.00       Lamb Cuts, 206 Shoulder, Cross Cut     295.00     295.00     220.00       Lamb Cuts, 232 Loin Trmd 4x4     520.00     540.00     490.00       Carcass Veal, Hide-off, 255/315, NC     385.00     385.00     370.00       Veal Cuts, 306 Hotel Rack, 7-Rib 14/20     975.00     975.00     890.00       Veal Cuts, 310 Shoulder Clod 14/20     650.00     650.00     650.00     630.00 </td <td>136 Coarse Ground 73%</td> <td>205.00</td> <td>200.00</td> <td>168.00</td>                                                                                                                                                                                                                                                                                                                                                                                                                                                                                                                                                                                                                                                                                                                                                                                                                                                                                                                                                                                                | 136 Coarse Ground 73%                  | 205.00   | 200.00   | 168.00   |
| Select Hams 20/23     131.00     126.00     80.00       Sq Cut Bellies 14/16     164.00     158.00     177.00       1/4 Trmd. Loins 21/dn     158.00     151.00     143.00       1/4 Tr Boston Butts 9/dn     170.00     166.00     132.00       Spareribs, Light, Fresh     198.00     170.00     159.00       Fresh Pork Trim (42%)     66.00     69.00     67.00       Fresh Pork Trim (72%)     136.00     130.00     90.00       Carcass Lamb Y4+55/65     345.00     345.00     290.00       Lamb Cuts, 204 Rack, 8-Rib, 7/Up     845.00     835.00     525.00       Lamb Cuts, 232 Loin Trmd 4x4     520.00     520.00     465.00       Lamb Cuts, 234 Leg, Boneless     500.00     540.00     490.00       Carcass Veal, Hide-off, 255/315, NC     385.00     385.00     370.00       Veal Cuts, 310 Shoulder Clod 14/20     650.00     650.00     650.00     650.00     650.00                                                                                                                                                                                                                                                                                                                                                                                                                                                                                                                                                                                                                                                                                                                                                                                                                                                                                                                                                                                                                                                                                                                                                                                                                                        | 189A 4 Loin, Tenderloin, PSMO CH       | 1,080.00 | 1,020.00 | 935.00   |
| Sq Cut Bellies 14/16     164.00     158.00     177.00       1/4 Trmd. Loins 21/dn     158.00     151.00     143.00       1/4 Tr Boston Butts 9/dn     170.00     166.00     132.00       Spareribs, Light, Fresh     198.00     170.00     159.00       Fresh Pork Trim (42%)     66.00     69.00     67.00       Fresh Pork Trim (72%)     136.00     130.00     90.00       Carcass Lamb Y4+55/65     345.00     345.00     290.00       Lamb Cuts, 204 Rack, 8-Rib, 7/Up     845.00     835.00     525.00       Lamb Cuts, 206 Shoulder, Cross Cut     295.00     295.00     220.00       Lamb Cuts, 232 Loin Trmd 4x4     520.00     520.00     465.00       Lamb Cuts, 234 Leg, Boneless     500.00     540.00     490.00       Carcass Veal, Hide-off, 255/315, NC     385.00     385.00     370.00       Veal Cuts, 306 Hotel Rack, 7-Rib 14/20     975.00     975.00     650.00     650.00     650.00     650.00     650.00     650.00     650.00     650.00     650.00     650.00     650.00     650.00     650.00                                                                                                                                                                                                                                                                                                                                                                                                                                                                                                                                                                                                                                                                                                                                                                                                                                                                                                                                                                                                                                                                                                    | Cattle-Fax, 6-State Fed Steer Price    | 149.53   | 148.74   | 120.52   |
| 1/4 Trmd. Loins 21/dn   158.00   151.00   143.00     1/4 Tr Boston Butts 9/dn   170.00   166.00   132.00     Spareribs, Light, Fresh   198.00   170.00   159.00     Fresh Pork Trim (42%)   66.00   69.00   67.00     Fresh Pork Trim (72%)   136.00   130.00   90.00     Carcass Lamb Y4+55/65   345.00   345.00   290.00     Lamb Cuts, 204 Rack, 8-Rib, 7/Up   845.00   835.00   525.00     Lamb Cuts, 206 Shoulder, Cross Cut   295.00   295.00   220.00     Lamb Cuts, 232 Loin Trmd 4x4   520.00   520.00   465.00     Lamb Cuts, 234 Leg, Boneless   500.00   540.00   490.00     Carcass Veal, Hide-off, 255/315, NC   385.00   385.00   370.00     Veal Cuts, 306 Hotel Rack, 7-Rib 14/20   975.00   975.00   890.00     Veal Cuts, 310 Shoulder Clod 14/20   650.00   650.00   630.00                                                                                                                                                                                                                                                                                                                                                                                                                                                                                                                                                                                                                                                                                                                                                                                                                                                                                                                                                                                                                                                                                                                                                                                                                                                                                                                                | Select Hams 20/23                      | 131.00   | 126.00   | 80.00    |
| 1/4 Tr Boston Butts 9/dn   170.00   166.00   132.00     Spareribs, Light, Fresh   198.00   170.00   159.00     Fresh Pork Trim (42%)   66.00   69.00   67.00     Fresh Pork Trim (72%)   136.00   130.00   90.00     Carcass Lamb Y4+55/65   345.00   345.00   290.00     Lamb Cuts, 204 Rack, 8-Rib, 7/Up   845.00   835.00   525.00     Lamb Cuts, 206 Shoulder, Cross Cut   295.00   295.00   220.00     Lamb Cuts, 232 Loin Trmd 4x4   520.00   520.00   465.00     Lamb Cuts, 234 Leg, Boneless   500.00   540.00   490.00     Carcass Veal, Hide-off, 255/315, NC   385.00   385.00   370.00     Veal Cuts, 306 Hotel Rack, 7-Rib 14/20   975.00   975.00   890.00     Veal Cuts, 310 Shoulder Clod 14/20   650.00   650.00   630.00                                                                                                                                                                                                                                                                                                                                                                                                                                                                                                                                                                                                                                                                                                                                                                                                                                                                                                                                                                                                                                                                                                                                                                                                                                                                                                                                                                                     | Sq Cut Bellies 14/16                   | 164.00   | 158.00   | 177.00   |
| Spareribs, Light, Fresh     198.00     170.00     159.00       Fresh Pork Trim (42%)     66.00     69.00     67.00       Fresh Pork Trim (72%)     136.00     130.00     90.00       Carcass Lamb Y4+55/65     345.00     345.00     290.00       Lamb Cuts, 204 Rack, 8-Rib, 7/Up     845.00     835.00     525.00       Lamb Cuts, 206 Shoulder, Cross Cut     295.00     295.00     220.00       Lamb Cuts, 232 Loin Trmd 4x4     520.00     520.00     465.00       Lamb Cuts, 234 Leg, Boneless     500.00     540.00     490.00       Carcass Veal, Hide-off, 255/315, NC     385.00     385.00     370.00       Veal Cuts, 306 Hotel Rack, 7-Rib 14/20     975.00     975.00     890.00       Veal Cuts, 310 Shoulder Clod 14/20     650.00     650.00     630.00                                                                                                                                                                                                                                                                                                                                                                                                                                                                                                                                                                                                                                                                                                                                                                                                                                                                                                                                                                                                                                                                                                                                                                                                                                                                                                                                                       | 1/4 Trmd. Loins 21/dn                  | 158.00   | 151.00   | 143.00   |
| Fresh Pork Trim (42%)     66.00     69.00     67.00       Fresh Pork Trim (72%)     136.00     130.00     90.00       Carcass Lamb Y4+55/65     345.00     345.00     290.00       Lamb Cuts, 204 Rack, 8-Rib, 7/Up     845.00     835.00     525.00       Lamb Cuts, 206 Shoulder, Cross Cut     295.00     295.00     220.00       Lamb Cuts, 232 Loin Trmd 4x4     520.00     520.00     465.00       Lamb Cuts, 234 Leg, Boneless     500.00     540.00     490.00       Carcass Veal, Hide-off, 255/315, NC     385.00     385.00     370.00       Veal Cuts, 306 Hotel Rack, 7-Rib 14/20     975.00     975.00     890.00       Veal Cuts, 310 Shoulder Clod 14/20     650.00     650.00     630.00                                                                                                                                                                                                                                                                                                                                                                                                                                                                                                                                                                                                                                                                                                                                                                                                                                                                                                                                                                                                                                                                                                                                                                                                                                                                                                                                                                                                                      | 1/4 Tr Boston Butts 9/dn               | 170.00   | 166.00   | 132.00   |
| Fresh Pork Trim (72%)     136.00     130.00     90.00       Carcass Lamb Y4+55/65     345.00     345.00     290.00       Lamb Cuts, 204 Rack, 8-Rib, 7/Up     845.00     835.00     525.00       Lamb Cuts, 206 Shoulder, Cross Cut     295.00     295.00     220.00       Lamb Cuts, 232 Loin Trmd 4x4     520.00     520.00     465.00       Lamb Cuts, 234 Leg, Boneless     500.00     540.00     490.00       Carcass Veal, Hide-off, 255/315, NC     385.00     385.00     370.00       Veal Cuts, 306 Hotel Rack, 7-Rib 14/20     975.00     975.00     890.00       Veal Cuts, 310 Shoulder Clod 14/20     650.00     650.00     630.00                                                                                                                                                                                                                                                                                                                                                                                                                                                                                                                                                                                                                                                                                                                                                                                                                                                                                                                                                                                                                                                                                                                                                                                                                                                                                                                                                                                                                                                                                | Spareribs, Light, Fresh                | 198.00   | 170.00   | 159.00   |
| Carcass Lamb Y4+55/65   345.00   345.00   290.00     Lamb Cuts, 204 Rack, 8-Rib, 7/Up   845.00   835.00   525.00     Lamb Cuts, 206 Shoulder, Cross Cut   295.00   295.00   220.00     Lamb Cuts, 232 Loin Trmd 4x4   520.00   520.00   465.00     Lamb Cuts, 234 Leg, Boneless   500.00   540.00   490.00     Carcass Veal, Hide-off, 255/315, NC   385.00   385.00   370.00     Veal Cuts, 306 Hotel Rack, 7-Rib 14/20   975.00   975.00   890.00     Veal Cuts, 310 Shoulder Clod 14/20   650.00   650.00   630.00                                                                                                                                                                                                                                                                                                                                                                                                                                                                                                                                                                                                                                                                                                                                                                                                                                                                                                                                                                                                                                                                                                                                                                                                                                                                                                                                                                                                                                                                                                                                                                                                          | Fresh Pork Trim (42%)                  | 66.00    | 69.00    | 67.00    |
| Lamb Cuts, 204 Rack, 8-Rib, 7/Up   845.00   835.00   525.00     Lamb Cuts, 206 Shoulder, Cross Cut   295.00   295.00   220.00     Lamb Cuts, 232 Loin Trmd 4x4   520.00   520.00   465.00     Lamb Cuts, 234 Leg, Boneless   500.00   540.00   490.00     Carcass Veal, Hide-off, 255/315, NC   385.00   385.00   370.00     Veal Cuts, 306 Hotel Rack, 7-Rib 14/20   975.00   975.00   890.00     Veal Cuts, 310 Shoulder Clod 14/20   650.00   650.00   630.00                                                                                                                                                                                                                                                                                                                                                                                                                                                                                                                                                                                                                                                                                                                                                                                                                                                                                                                                                                                                                                                                                                                                                                                                                                                                                                                                                                                                                                                                                                                                                                                                                                                               | Fresh Pork Trim (72%)                  | 136.00   | 130.00   | 90.00    |
| Lamb Cuts, 206 Shoulder, Cross Cut   295.00   295.00   220.00     Lamb Cuts, 232 Loin Trmd 4x4   520.00   520.00   465.00     Lamb Cuts, 234 Leg, Boneless   500.00   540.00   490.00     Carcass Veal, Hide-off, 255/315, NC   385.00   385.00   370.00     Veal Cuts, 306 Hotel Rack, 7-Rib 14/20   975.00   975.00   890.00     Veal Cuts, 310 Shoulder Clod 14/20   650.00   650.00   650.00   630.00                                                                                                                                                                                                                                                                                                                                                                                                                                                                                                                                                                                                                                                                                                                                                                                                                                                                                                                                                                                                                                                                                                                                                                                                                                                                                                                                                                                                                                                                                                                                                                                                                                                                                                                      | Carcass Lamb Y4+55/65                  | 345.00   | 345.00   | 290.00   |
| Lamb Cuts, 232 Loin Trmd 4x4   520.00   520.00   465.00     Lamb Cuts, 234 Leg, Boneless   500.00   540.00   490.00     Carcass Veal, Hide-off, 255/315, NC   385.00   385.00   370.00     Veal Cuts, 306 Hotel Rack, 7-Rib 14/20   975.00   975.00   890.00     Veal Cuts, 310 Shoulder Clod 14/20   650.00   650.00   650.00   630.00                                                                                                                                                                                                                                                                                                                                                                                                                                                                                                                                                                                                                                                                                                                                                                                                                                                                                                                                                                                                                                                                                                                                                                                                                                                                                                                                                                                                                                                                                                                                                                                                                                                                                                                                                                                        | Lamb Cuts, 204 Rack, 8-Rib, 7/Up       | 845.00   | 835.00   | 525.00   |
| Lamb Cuts, 234 Leg, Boneless   500.00   540.00   490.00     Carcass Veal, Hide-off, 255/315, NC   385.00   385.00   370.00     Veal Cuts, 306 Hotel Rack, 7-Rib 14/20   975.00   975.00   890.00     Veal Cuts, 310 Shoulder Clod 14/20   650.00   650.00   630.00                                                                                                                                                                                                                                                                                                                                                                                                                                                                                                                                                                                                                                                                                                                                                                                                                                                                                                                                                                                                                                                                                                                                                                                                                                                                                                                                                                                                                                                                                                                                                                                                                                                                                                                                                                                                                                                             | Lamb Cuts, 206 Shoulder, Cross Cut     | 295.00   | 295.00   | 220.00   |
| Carcass Veal, Hide-off, 255/315, NC   385.00   385.00   370.00     Veal Cuts, 306 Hotel Rack, 7-Rib 14/20   975.00   975.00   890.00     Veal Cuts, 310 Shoulder Clod 14/20   650.00   650.00   630.00                                                                                                                                                                                                                                                                                                                                                                                                                                                                                                                                                                                                                                                                                                                                                                                                                                                                                                                                                                                                                                                                                                                                                                                                                                                                                                                                                                                                                                                                                                                                                                                                                                                                                                                                                                                                                                                                                                                         | Lamb Cuts, 232 Loin Trmd 4x4           | 520.00   | 520.00   | 465.00   |
| Veal Cuts, 306 Hotel Rack, 7-Rib 14/20   975.00   975.00   890.00     Veal Cuts, 310 Shoulder Clod 14/20   650.00   650.00   630.00                                                                                                                                                                                                                                                                                                                                                                                                                                                                                                                                                                                                                                                                                                                                                                                                                                                                                                                                                                                                                                                                                                                                                                                                                                                                                                                                                                                                                                                                                                                                                                                                                                                                                                                                                                                                                                                                                                                                                                                            | Lamb Cuts, 234 Leg, Boneless           | 500.00   | 540.00   | 490.00   |
| Veal Cuts, 310 Shoulder Clod 14/20 <b>650.00</b> 650.00 630.00                                                                                                                                                                                                                                                                                                                                                                                                                                                                                                                                                                                                                                                                                                                                                                                                                                                                                                                                                                                                                                                                                                                                                                                                                                                                                                                                                                                                                                                                                                                                                                                                                                                                                                                                                                                                                                                                                                                                                                                                                                                                 | Carcass Veal, Hide-off, 255/315, NC    | 385.00   | 385.00   | 370.00   |
| '                                                                                                                                                                                                                                                                                                                                                                                                                                                                                                                                                                                                                                                                                                                                                                                                                                                                                                                                                                                                                                                                                                                                                                                                                                                                                                                                                                                                                                                                                                                                                                                                                                                                                                                                                                                                                                                                                                                                                                                                                                                                                                                              | Veal Cuts, 306 Hotel Rack, 7-Rib 14/20 | 975.00   | 975.00   | 890.00   |
| Veal Cuts, 332 Loin, 4x4 Trim 12/18 675.00 675.00 650.00                                                                                                                                                                                                                                                                                                                                                                                                                                                                                                                                                                                                                                                                                                                                                                                                                                                                                                                                                                                                                                                                                                                                                                                                                                                                                                                                                                                                                                                                                                                                                                                                                                                                                                                                                                                                                                                                                                                                                                                                                                                                       | Veal Cuts, 310 Shoulder Clod 14/20     | 650.00   | 650.00   | 630.00   |
|                                                                                                                                                                                                                                                                                                                                                                                                                                                                                                                                                                                                                                                                                                                                                                                                                                                                                                                                                                                                                                                                                                                                                                                                                                                                                                                                                                                                                                                                                                                                                                                                                                                                                                                                                                                                                                                                                                                                                                                                                                                                                                                                | Veal Cuts, 332 Loin, 4x4 Trim 12/18    | 675.00   | 675.00   | 650.00   |
| Veal Cuts, 348A Leg, TBS 3-Pc 24/32 <b>1,150.00</b> 1,150.00 1,060.00                                                                                                                                                                                                                                                                                                                                                                                                                                                                                                                                                                                                                                                                                                                                                                                                                                                                                                                                                                                                                                                                                                                                                                                                                                                                                                                                                                                                                                                                                                                                                                                                                                                                                                                                                                                                                                                                                                                                                                                                                                                          | Veal Cuts, 348A Leg, TBS 3-Pc 24/32    | 1,150.00 | 1,150.00 | 1,060.00 |