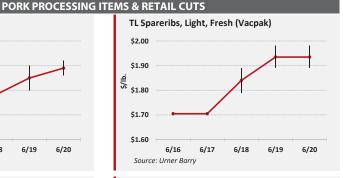

# POWERED BY URNER BARRY'S COMTELL®

Friday, June 20, 2014 Number 25- Volume 07

| Week     Week     Year       Omaha, US No 2 Yellow Corn     4.54     4.49     7.24       CBOT Soybean     1,415.75     1,425.75     1,493.25       NYMEX Light Crude Oil     107.26     106.91     93.69       Loose Lard, Chicago Basis     0.45     0.45     0.49       Edible Tallow, Chicago Basis     0.41     0.41     0.50       Beef Trimmings, 90% Fresh     260.00     247.00     199.00       Beef Trimmings, 50% Fresh     131.00     130.00     98.00       Aust/NZ Blend Cow 90% EC Spot     227.50     219.00     186.00       USDA Drop Credit     15.56     15.43     14.45       112A 3 Ribeye Roll, Lip-On CH     825.00     805.00     740.00       116A 3 Chuck Roll, Neck-Off CH     305.00     290.00     230.00       168 3 Round, Top (Inside) CH     255.00     242.00     210.00       180 3 Strip Loin, Bnls, Ox1 CH     690.00     640.00     695.00       180 3 Strip Loin, Bnls, Ox1 CH     1,080.00     1,020.00     935.00       Cattle-Fax, 6-State Fed Steer Price     149.53                                                                                                                                                                                                                                                                                                                                                                                                                                                                                                                                                                                                                                                                                                                                                                                                                                                                                                                                                                                                                                                                                                               | WEEKLY COMMODI                         | TY AT A  | GLAN     | CE       |
|--------------------------------------------------------------------------------------------------------------------------------------------------------------------------------------------------------------------------------------------------------------------------------------------------------------------------------------------------------------------------------------------------------------------------------------------------------------------------------------------------------------------------------------------------------------------------------------------------------------------------------------------------------------------------------------------------------------------------------------------------------------------------------------------------------------------------------------------------------------------------------------------------------------------------------------------------------------------------------------------------------------------------------------------------------------------------------------------------------------------------------------------------------------------------------------------------------------------------------------------------------------------------------------------------------------------------------------------------------------------------------------------------------------------------------------------------------------------------------------------------------------------------------------------------------------------------------------------------------------------------------------------------------------------------------------------------------------------------------------------------------------------------------------------------------------------------------------------------------------------------------------------------------------------------------------------------------------------------------------------------------------------------------------------------------------------------------------------------------------------------------|----------------------------------------|----------|----------|----------|
| Omaha, US No 2 Yellow Corn     4.54     4.49     7.24       CBOT Soybean     1,415.75     1,425.75     1,493.25       NYMEX Light Crude Oil     107.26     106.91     93.69       Loose Lard, Chicago Basis     0.45     0.45     0.49       Edible Tallow, Chicago Basis     0.41     0.41     0.50       Beef Trimmings, 90% Fresh     260.00     247.00     199.00       Beef Trimmings, 50% Fresh     131.00     130.00     98.00       Aust/NZ Blend Cow 90% EC Spot     227.50     219.00     186.00       USDA Drop Credit     15.56     15.43     14.45       112A 3 Ribeye Roll, Lip-On CH     825.00     805.00     740.00       16A 3 Chuck Roll, Neck-Off CH     305.00     290.00     230.00       16B 3 Round, Top (Inside) CH     255.00     242.00     210.00       180 3 Strip Loin, Bnls, Ox1 CH     690.00     640.00     695.00       180 3 Strip Loin, Enderloin, PSMO CH     1,080.00     1,020.00     935.00       Cattle-Fax, 6-State Fed Steer Price     149.53     148.74     120.52       Select                                                                                                                                                                                                                                                                                                                                                                                                                                                                                                                                                                                                                                                                                                                                                                                                                                                                                                                                                                                                                                                                                                    |                                        |          |          |          |
| CBOT Soybean     1,415.75     1,425.75     1,493.25       NYMEX Light Crude Oil     107.26     106.91     93.69       Loose Lard, Chicago Basis     0.45     0.45     0.49       Edible Tallow, Chicago Basis     0.41     0.41     0.50       Beef Trimmings, 90% Fresh     260.00     247.00     199.00       Beef Trimmings, 50% Fresh     131.00     130.00     98.00       Aust/NZ Blend Cow 90% EC Spot     227.50     219.00     186.00       USDA Drop Credit     15.56     15.43     14.45       112A 3 Ribeye Roll, Lip-On CH     825.00     805.00     740.00       168 3 Round, Top (Inside) CH     255.00     290.00     230.00       168 3 Round, Top (Inside) CH     255.00     242.00     210.00       180 3 Strip Loin, Bnls, Ox1 CH     690.00     640.00     695.00       180 A Loin, Tenderloin, PSMO CH     1,080.00     1,020.00     935.00       Cattle-Fax, 6-State Fed Steer Price     149.53     148.74     120.52       Select Hams 20/23     131.00     126.00     80.00       5q Cut Bellies 14                                                                                                                                                                                                                                                                                                                                                                                                                                                                                                                                                                                                                                                                                                                                                                                                                                                                                                                                                                                                                                                                                                   |                                        | Week     | Week     | Year     |
| NYMEX Light Crude 0il     107.26     106.91     93.69       Loose Lard, Chicago Basis     0.45     0.45     0.49       Edible Tallow, Chicago Basis     0.41     0.41     0.50       Beef Trimmings, 90% Fresh     260.00     247.00     199.00       Beef Trimmings, 50% Fresh     131.00     130.00     98.00       Aust/NZ Blend Cow 90% EC Spot     227.50     219.00     186.00       USDA Drop Credit     15.56     15.43     14.45       112A 3 Ribeye Roll, Lip-On CH     825.00     805.00     740.00       168 3 Round, Top (Inside) CH     255.00     242.00     210.00       180 3 Strip Loin, Bnls, Ox1 CH     690.00     640.00     695.00       180 A Loin, Tenderloin, PSMO CH     1,080.00     1,020.00     935.00       Cattle-Fax, 6-State Fed Steer Price     149.53     148.74     120.52       Select Hams 20/23     131.00     126.00     80.00       Sq Cut Bellies 14/16     164.00     158.00     177.00       1/4 Tr Boston Butts 9/dn     170.00     166.00     132.00       Spareribs, Light, F                                                                                                                                                                                                                                                                                                                                                                                                                                                                                                                                                                                                                                                                                                                                                                                                                                                                                                                                                                                                                                                                                                   | Omaha, US No 2 Yellow Corn             | 4.54     | 4.49     | 7.24     |
| Loose Lard, Chicago Basis     0.45     0.45     0.49       Edible Tallow, Chicago Basis     0.41     0.41     0.50       Beef Trimmings, 90% Fresh     260.00     247.00     199.00       Beef Trimmings, 50% Fresh     131.00     130.00     98.00       Aust/NZ Blend Cow 90% EC Spot     227.50     219.00     186.00       USDA Drop Credit     15.56     15.43     14.45       112A 3 Ribeye Roll, Lip-On CH     825.00     805.00     740.00       16A 3 Chuck Roll, Neck-Off CH     305.00     290.00     230.00       16B 3 Round, Top (Inside) CH     255.00     242.00     210.00       180 3 Strip Loin, Bnls, Ox1 CH     690.00     640.00     695.00       136 Coarse Ground 73%     205.00     200.00     168.00       189A 4 Loin, Tenderloin, PSMO CH     1,080.00     1,020.00     935.00       Cattle-Fax, 6-State Fed Steer Price     149.53     148.74     120.52       Select Hams 20/23     131.00     126.00     80.00       1/4 Trmd. Loins 21/dn     158.00     151.00     177.00       1/4 Trmd. L                                                                                                                                                                                                                                                                                                                                                                                                                                                                                                                                                                                                                                                                                                                                                                                                                                                                                                                                                                                                                                                                                                   | CBOT Soybean                           | 1,415.75 | 1,425.75 | 1,493.25 |
| Edible Tallow, Chicago Basis     0.41     0.41     0.50       Beef Trimmings, 90% Fresh     260.00     247.00     199.00       Beef Trimmings, 50% Fresh     131.00     130.00     98.00       Aust/NZ Blend Cow 90% EC Spot     227.50     219.00     186.00       USDA Drop Credit     15.56     15.43     14.45       112A 3 Ribeye Roll, Lip-On CH     825.00     805.00     740.00       16A 3 Chuck Roll, Neck-Off CH     305.00     290.00     230.00       168 3 Round, Top (Inside) CH     255.00     242.00     210.00       180 3 Strip Loin, Bnls, 0x1 CH     690.00     640.00     695.00       136 Coarse Ground 73%     205.00     200.00     168.00       189A 4 Loin, Tenderloin, PSMO CH     1,080.00     1,020.00     935.00       Cattle-Fax, 6-State Fed Steer Price     149.53     148.74     120.52       Select Hams 20/23     131.00     126.00     80.00       Sq Cut Bellies 14/16     164.00     158.00     177.00       1/4 Trmd. Loins 21/dn     158.00     151.00     143.00       Spareribs,                                                                                                                                                                                                                                                                                                                                                                                                                                                                                                                                                                                                                                                                                                                                                                                                                                                                                                                                                                                                                                                                                                   | NYMEX Light Crude Oil                  | 107.26   | 106.91   | 93.69    |
| Beef Trimmings, 90% Fresh     260.00     247.00     199.00       Beef Trimmings, 50% Fresh     131.00     130.00     98.00       Aust/NZ Blend Cow 90% EC Spot     227.50     219.00     186.00       USDA Drop Credit     15.56     15.43     14.45       112A 3 Ribeye Roll, Lip-On CH     825.00     805.00     740.00       16A 3 Chuck Roll, Neck-Off CH     305.00     290.00     230.00       168 3 Round, Top (Inside) CH     255.00     242.00     210.00       180 3 Strip Loin, Bnls, 0x1 CH     690.00     640.00     695.00       136 Coarse Ground 73%     205.00     200.00     168.00       189A 4 Loin, Tenderloin, PSMO CH     1,080.00     1,020.00     935.00       Cattle-Fax, 6-State Fed Steer Price     149.53     148.74     120.52       Select Hams 20/23     131.00     126.00     80.00       Sq Cut Bellies 14/16     164.00     158.00     177.00       1/4 Trmd. Loins 21/dn     158.00     151.00     143.00       Spareribs, Light, Fresh     198.00     170.00     169.00     67.00 <tr< td=""><td>Loose Lard, Chicago Basis</td><td>0.45</td><td>0.45</td><td>0.49</td></tr<>                                                                                                                                                                                                                                                                                                                                                                                                                                                                                                                                                                                                                                                                                                                                                                                                                                                                                                                                                                                                              | Loose Lard, Chicago Basis              | 0.45     | 0.45     | 0.49     |
| Beef Trimmings, 50% Fresh     131.00     130.00     98.00       Aust/NZ Blend Cow 90% EC Spot     227.50     219.00     186.00       USDA Drop Credit     15.56     15.43     14.45       112A 3 Ribeye Roll, Lip-On CH     825.00     805.00     740.00       16A 3 Chuck Roll, Neck-Off CH     305.00     290.00     230.00       168 3 Round, Top (Inside) CH     255.00     242.00     210.00       180 3 Strip Loin, Bnls, Ox1 CH     690.00     640.00     695.00       136 Coarse Ground 73%     205.00     200.00     168.00       189A 4 Loin, Tenderloin, PSMO CH     1,080.00     1,020.00     935.00       Cattle-Fax, 6-State Fed Steer Price     149.53     148.74     120.52       Select Hams 20/23     131.00     126.00     80.00       5q Cut Bellies 14/16     164.00     158.00     177.00       1/4 Tr Boston Butts 9/dn     170.00     166.00     132.00       Spareribs, Light, Fresh     198.00     170.00     159.00       Fresh Pork Trim (42%)     66.00     69.00     67.00       Fresh Pork Tr                                                                                                                                                                                                                                                                                                                                                                                                                                                                                                                                                                                                                                                                                                                                                                                                                                                                                                                                                                                                                                                                                                   | Edible Tallow, Chicago Basis           | 0.41     | 0.41     | 0.50     |
| Aust/NZ Blend Cow 90% EC Spot                                                                                                                                                                                                                                                                                                                                                                                                                                                                                                                                                                                                                                                                                                                                                                                                                                                                                                                                                                                                                                                                                                                                                                                                                                                                                                                                                                                                                                                                                                                                                                                                                                                                                                                                                                                                                                                                                                                                                                                                                                                                                                  | Beef Trimmings, 90% Fresh              | 260.00   | 247.00   | 199.00   |
| USDA Drop Credit 15.56 15.43 14.45 112A 3 Ribeye Roll, Lip-On CH 825.00 805.00 740.00 116A 3 Chuck Roll, Neck-Off CH 305.00 290.00 230.00 168 3 Round, Top (Inside) CH 255.00 242.00 210.00 180 3 Strip Loin, Bnls, 0x1 CH 690.00 640.00 695.00 136 Coarse Ground 73% 205.00 200.00 168.00 1,020.00 935.00 201.00 168.00 1,020.00 935.00 201.00 168.00 1,020.00 935.00 201.00 168.00 1,020.00 168.00 1,020.00 168.00 1,020.00 168.00 1,020.00 168.00 1,020.00 168.00 1,020.00 1,020.00 168.00 1,020.00 1,020.00 1,020.00 1,020.00 1,020.00 1,020.00 1,020.00 1,020.00 1,020.00 1,020.00 1,020.00 1,020.00 1,020.00 1,020.00 1,020.00 1,020.00 1,020.00 1,020.00 1,020.00 1,020.00 1,020.00 1,020.00 1,020.00 1,020.00 1,020.00 1,020.00 1,020.00 1,020.00 1,020.00 1,020.00 1,020.00 1,020.00 1,020.00 1,020.00 1,020.00 1,020.00 1,020.00 1,020.00 1,020.00 1,020.00 1,020.00 1,020.00 1,020.00 1,020.00 1,020.00 1,020.00 1,020.00 1,020.00 1,020.00 1,020.00 1,020.00 1,020.00 1,020.00 1,020.00 1,020.00 1,020.00 1,020.00 1,020.00 1,020.00 1,020.00 1,020.00 1,020.00 1,020.00 1,020.00 1,020.00 1,020.00 1,020.00 1,020.00 1,020.00 1,020.00 1,020.00 1,020.00 1,020.00 1,020.00 1,020.00 1,020.00 1,020.00 1,020.00 1,020.00 1,020.00 1,020.00 1,020.00 1,020.00 1,020.00 1,020.00 1,020.00 1,020.00 1,020.00 1,020.00 1,020.00 1,020.00 1,020.00 1,020.00 1,020.00 1,020.00 1,020.00 1,020.00 1,020.00 1,020.00 1,020.00 1,020.00 1,020.00 1,020.00 1,020.00 1,020.00 1,020.00 1,020.00 1,020.00 1,020.00 1,020.00 1,020.00 1,020.00 1,020.00 1,020.00 1,020.00 1,020.00 1,020.00 1,020.00 1,020.00 1,020.00 1,020.00 1,020.00 1,020.00 1,020.00 1,020.00 1,020.00 1,020.00 1,020.00 1,020.00 1,020.00 1,020.00 1,020.00 1,020.00 1,020.00 1,020.00 1,020.00 1,020.00 1,020.00 1,020.00 1,020.00 1,020.00 1,020.00 1,020.00 1,020.00 1,020.00 1,020.00 1,020.00 1,020.00 1,020.00 1,020.00 1,020.00 1,020.00 1,020.00 1,020.00 1,020.00 1,020.00 1,020.00 1,020.00 1,020.00 1,020.00 1,020.00 1,020.00 1,020.00 1,020.00 1,020.00 1,020.00 1,020.00 1,020.00 1,020.00 1,020.00 1,020.00 1,020.00 1,020.00 1,020.00 1, | Beef Trimmings, 50% Fresh              | 131.00   | 130.00   | 98.00    |
| 112A 3 Ribeye Roll, Lip-On CH   825.00   805.00   740.00     116A 3 Chuck Roll, Neck-Off CH   305.00   290.00   230.00     168 3 Round, Top (Inside) CH   255.00   242.00   210.00     180 3 Strip Loin, Bnls, 0x1 CH   690.00   640.00   695.00     136 Coarse Ground 73%   205.00   200.00   168.00     189A 4 Loin, Tenderloin, PSM0 CH   1,080.00   1,020.00   935.00     Cattle-Fax, 6-State Fed Steer Price   149.53   148.74   120.52     Select Hams 20/23   131.00   126.00   80.00     1/4 Trmd. Loins 21/dn   158.00   151.00   143.00     1/4 Trmd. Loins 21/dn   158.00   151.00   143.00     1/4 Tr Boston Butts 9/dn   170.00   166.00   132.00     Spareribs, Light, Fresh   198.00   170.00   159.00     Fresh Pork Trim (42%)   66.00   69.00   67.00     Fresh Pork Trim (72%)   136.00   345.00   290.00     Lamb Cuts, 204 Rack, 8-Rib, 7/Up   845.00   835.00   525.00     Lamb Cuts, 232 Loin Trmd 4x4   520.00   520.00   465.00  <                                                                                                                                                                                                                                                                                                                                                                                                                                                                                                                                                                                                                                                                                                                                                                                                                                                                                                                                                                                                                                                                                                                                                                    | Aust/NZ Blend Cow 90% EC Spot          | 227.50   | 219.00   | 186.00   |
| 116A 3 Chuck Roll, Neck-Off CH   305.00   290.00   230.00     168 3 Round, Top (Inside) CH   255.00   242.00   210.00     180 3 Strip Loin, Bnls, 0x1 CH   690.00   640.00   695.00     136 Coarse Ground 73%   205.00   200.00   168.00     189A 4 Loin, Tenderloin, PSMO CH   1,080.00   1,020.00   935.00     Cattle-Fax, 6-State Fed Steer Price   149.53   148.74   120.52     Select Hams 20/23   131.00   126.00   80.00     5q Cut Bellies 14/16   164.00   158.00   177.00     1/4 Trmd. Loins 21/dn   158.00   151.00   143.00     1/4 Tr Boston Butts 9/dn   170.00   166.00   132.00     Spareribs, Light, Fresh   198.00   170.00   159.00     Fresh Pork Trim (42%)   66.00   69.00   67.00     Fresh Pork Trim (72%)   136.00   130.00   90.00     Carcass Lamb Y4+55/65   345.00   345.00   295.00     Lamb Cuts, 204 Rack, 8-Rib, 7/Up   845.00   835.00   525.00     Lamb Cuts, 232 Loin Trmd 4x4   520.00   520.00   465.00                                                                                                                                                                                                                                                                                                                                                                                                                                                                                                                                                                                                                                                                                                                                                                                                                                                                                                                                                                                                                                                                                                                                                                                 | USDA Drop Credit                       | 15.56    | 15.43    | 14.45    |
| 168 3 Round, Top (Inside) CH   255.00   242.00   210.00     180 3 Strip Loin, Bnls, 0x1 CH   690.00   640.00   695.00     136 Coarse Ground 73%   205.00   200.00   168.00     189A 4 Loin, Tenderloin, PSM0 CH   1,080.00   1,020.00   935.00     Cattle-Fax, 6-State Fed Steer Price   149.53   148.74   120.52     Select Hams 20/23   131.00   126.00   80.00     Sq Cut Bellies 14/16   164.00   158.00   177.00     1/4 Trmd. Loins 21/dn   158.00   151.00   143.00     1/4 Tr Boston Butts 9/dn   170.00   166.00   132.00     Spareribs, Light, Fresh   198.00   170.00   159.00     Fresh Pork Trim (42%)   66.00   69.00   67.00     Fresh Pork Trim (72%)   136.00   130.00   90.00     Carcass Lamb Y4+55/65   345.00   345.00   295.00   220.00     Lamb Cuts, 204 Rack, 8-Rib, 7/Up   845.00   835.00   525.00     Lamb Cuts, 232 Loin Trmd 4x4   520.00   520.00   465.00     Lamb Cuts, 234 Leg, Boneless   500.00   540.00   490.00 <                                                                                                                                                                                                                                                                                                                                                                                                                                                                                                                                                                                                                                                                                                                                                                                                                                                                                                                                                                                                                                                                                                                                                                        | 112A 3 Ribeye Roll, Lip-On CH          | 825.00   | 805.00   | 740.00   |
| 180 3 Strip Loin, Bnls, 0x1 CH   690.00   640.00   695.00     136 Coarse Ground 73%   205.00   200.00   168.00     189A 4 Loin, Tenderloin, PSM0 CH   1,080.00   1,020.00   935.00     Cattle-Fax, 6-State Fed Steer Price   149.53   148.74   120.52     Select Hams 20/23   131.00   126.00   80.00     Sq Cut Bellies 14/16   164.00   158.00   177.00     1/4 Trmd. Loins 21/dn   158.00   151.00   143.00     1/4 Tr Boston Butts 9/dn   170.00   166.00   132.00     Spareribs, Light, Fresh   198.00   170.00   159.00     Fresh Pork Trim (42%)   66.00   69.00   67.00     Fresh Pork Trim (72%)   136.00   130.00   90.00     Carcass Lamb Y4+55/65   345.00   345.00   395.00   525.00     Lamb Cuts, 204 Rack, 8-Rib, 7/Up   845.00   835.00   525.00     Lamb Cuts, 232 Loin Trmd 4x4   520.00   520.00   465.00     Lamb Cuts, 234 Leg, Boneless   500.00   540.00   490.00     Carcass Veal, Hide-off, 255/315, NC   385.00   385.00   370.00 <td>116A 3 Chuck Roll, Neck-Off CH</td> <td>305.00</td> <td>290.00</td> <td>230.00</td>                                                                                                                                                                                                                                                                                                                                                                                                                                                                                                                                                                                                                                                                                                                                                                                                                                                                                                                                                                                                                                                                           | 116A 3 Chuck Roll, Neck-Off CH         | 305.00   | 290.00   | 230.00   |
| 136 Coarse Ground 73%     205.00     200.00     168.00       189A 4 Loin, Tenderloin, PSM0 CH     1,080.00     1,020.00     935.00       Cattle-Fax, 6-State Fed Steer Price     149.53     148.74     120.52       Select Hams 20/23     131.00     126.00     80.00       Sq Cut Bellies 14/16     164.00     158.00     177.00       1/4 Trmd. Loins 21/dn     158.00     151.00     143.00       1/4 Tr Boston Butts 9/dn     170.00     166.00     132.00       Spareribs, Light, Fresh     198.00     170.00     159.00       Fresh Pork Trim (42%)     66.00     69.00     67.00       Fresh Pork Trim (72%)     136.00     130.00     90.00       Carcass Lamb Y4+55/65     345.00     345.00     290.00       Lamb Cuts, 204 Rack, 8-Rib, 7/Up     845.00     835.00     525.00       Lamb Cuts, 232 Loin Trmd 4x4     520.00     520.00     465.00       Lamb Cuts, 234 Leg, Boneless     500.00     540.00     490.00       Carcass Veal, Hide-off, 255/315, NC     385.00     385.00     370.00       Veal Cuts,                                                                                                                                                                                                                                                                                                                                                                                                                                                                                                                                                                                                                                                                                                                                                                                                                                                                                                                                                                                                                                                                                                   | 168 3 Round, Top (Inside) CH           | 255.00   | 242.00   | 210.00   |
| 189A 4 Loin, Tenderloin, PSM0 CH   1,080.00   1,020.00   935.00     Cattle-Fax, 6-State Fed Steer Price   149.53   148.74   120.52     Select Hams 20/23   131.00   126.00   80.00     Sq Cut Bellies 14/16   164.00   158.00   177.00     1/4 Trmd. Loins 21/dn   158.00   151.00   143.00     1/4 Tr Boston Butts 9/dn   170.00   166.00   132.00     Spareribs, Light, Fresh   198.00   170.00   159.00     Fresh Pork Trim (42%)   66.00   69.00   67.00     Fresh Pork Trim (72%)   136.00   130.00   90.00     Carcass Lamb Y4+55/65   345.00   345.00   290.00     Lamb Cuts, 204 Rack, 8-Rib, 7/Up   845.00   835.00   525.00     Lamb Cuts, 205 Shoulder, Cross Cut   295.00   295.00   220.00     Lamb Cuts, 232 Loin Trmd 4x4   520.00   520.00   490.00     Carcass Veal, Hide-off, 255/315, NC   385.00   385.00   370.00     Veal Cuts, 306 Hotel Rack, 7-Rib 14/20   975.00   975.00   890.00     Veal Cuts, 310 Shoulder Clod 14/20   650.00   650.00   650.0                                                                                                                                                                                                                                                                                                                                                                                                                                                                                                                                                                                                                                                                                                                                                                                                                                                                                                                                                                                                                                                                                                                                                  | 180 3 Strip Loin, Bnls, 0x1 CH         | 690.00   | 640.00   | 695.00   |
| Cattle-Fax, 6-State Fed Steer Price     149.53     148.74     120.52       Select Hams 20/23     131.00     126.00     80.00       Sq Cut Bellies 14/16     164.00     158.00     177.00       1/4 Trmd. Loins 21/dn     158.00     151.00     143.00       1/4 Tr Boston Butts 9/dn     170.00     166.00     132.00       Spareribs, Light, Fresh     198.00     170.00     159.00       Fresh Pork Trim (42%)     66.00     69.00     67.00       Fresh Pork Trim (72%)     136.00     130.00     90.00       Carcass Lamb Y4+55/65     345.00     345.00     290.00       Lamb Cuts, 204 Rack, 8-Rib, 7/Up     845.00     835.00     525.00       Lamb Cuts, 206 Shoulder, Cross Cut     295.00     295.00     220.00       Lamb Cuts, 232 Loin Trmd 4x4     520.00     540.00     490.00       Carcass Veal, Hide-off, 255/315, NC     385.00     385.00     370.00       Veal Cuts, 306 Hotel Rack, 7-Rib 14/20     975.00     975.00     890.00       Veal Cuts, 310 Shoulder Clod 14/20     650.00     650.00     650.00     630.00 </td <td>136 Coarse Ground 73%</td> <td>205.00</td> <td>200.00</td> <td>168.00</td>                                                                                                                                                                                                                                                                                                                                                                                                                                                                                                                                                                                                                                                                                                                                                                                                                                                                                                                                                                                                | 136 Coarse Ground 73%                  | 205.00   | 200.00   | 168.00   |
| Select Hams 20/23     131.00     126.00     80.00       Sq Cut Bellies 14/16     164.00     158.00     177.00       1/4 Trmd. Loins 21/dn     158.00     151.00     143.00       1/4 Tr Boston Butts 9/dn     170.00     166.00     132.00       Spareribs, Light, Fresh     198.00     170.00     159.00       Fresh Pork Trim (42%)     66.00     69.00     67.00       Fresh Pork Trim (72%)     136.00     130.00     90.00       Carcass Lamb Y4+55/65     345.00     345.00     290.00       Lamb Cuts, 204 Rack, 8-Rib, 7/Up     845.00     835.00     525.00       Lamb Cuts, 232 Loin Trmd 4x4     520.00     520.00     465.00       Lamb Cuts, 234 Leg, Boneless     500.00     540.00     490.00       Carcass Veal, Hide-off, 255/315, NC     385.00     385.00     370.00       Veal Cuts, 310 Shoulder Clod 14/20     650.00     650.00     650.00     650.00     650.00                                                                                                                                                                                                                                                                                                                                                                                                                                                                                                                                                                                                                                                                                                                                                                                                                                                                                                                                                                                                                                                                                                                                                                                                                                        | 189A 4 Loin, Tenderloin, PSMO CH       | 1,080.00 | 1,020.00 | 935.00   |
| Sq Cut Bellies 14/16     164.00     158.00     177.00       1/4 Trmd. Loins 21/dn     158.00     151.00     143.00       1/4 Tr Boston Butts 9/dn     170.00     166.00     132.00       Spareribs, Light, Fresh     198.00     170.00     159.00       Fresh Pork Trim (42%)     66.00     69.00     67.00       Fresh Pork Trim (72%)     136.00     130.00     90.00       Carcass Lamb Y4+55/65     345.00     345.00     290.00       Lamb Cuts, 204 Rack, 8-Rib, 7/Up     845.00     835.00     525.00       Lamb Cuts, 206 Shoulder, Cross Cut     295.00     295.00     220.00       Lamb Cuts, 232 Loin Trmd 4x4     520.00     520.00     465.00       Lamb Cuts, 234 Leg, Boneless     500.00     540.00     490.00       Carcass Veal, Hide-off, 255/315, NC     385.00     385.00     370.00       Veal Cuts, 306 Hotel Rack, 7-Rib 14/20     975.00     975.00     650.00     650.00     650.00     650.00     650.00     650.00     650.00     650.00     650.00     650.00     650.00     650.00     650.00                                                                                                                                                                                                                                                                                                                                                                                                                                                                                                                                                                                                                                                                                                                                                                                                                                                                                                                                                                                                                                                                                                    | Cattle-Fax, 6-State Fed Steer Price    | 149.53   | 148.74   | 120.52   |
| 1/4 Trmd. Loins 21/dn   158.00   151.00   143.00     1/4 Tr Boston Butts 9/dn   170.00   166.00   132.00     Spareribs, Light, Fresh   198.00   170.00   159.00     Fresh Pork Trim (42%)   66.00   69.00   67.00     Fresh Pork Trim (72%)   136.00   130.00   90.00     Carcass Lamb Y4+55/65   345.00   345.00   290.00     Lamb Cuts, 204 Rack, 8-Rib, 7/Up   845.00   835.00   525.00     Lamb Cuts, 206 Shoulder, Cross Cut   295.00   295.00   220.00     Lamb Cuts, 232 Loin Trmd 4x4   520.00   520.00   465.00     Lamb Cuts, 234 Leg, Boneless   500.00   540.00   490.00     Carcass Veal, Hide-off, 255/315, NC   385.00   385.00   370.00     Veal Cuts, 306 Hotel Rack, 7-Rib 14/20   975.00   975.00   890.00     Veal Cuts, 310 Shoulder Clod 14/20   650.00   650.00   630.00                                                                                                                                                                                                                                                                                                                                                                                                                                                                                                                                                                                                                                                                                                                                                                                                                                                                                                                                                                                                                                                                                                                                                                                                                                                                                                                                | Select Hams 20/23                      | 131.00   | 126.00   | 80.00    |
| 1/4 Tr Boston Butts 9/dn   170.00   166.00   132.00     Spareribs, Light, Fresh   198.00   170.00   159.00     Fresh Pork Trim (42%)   66.00   69.00   67.00     Fresh Pork Trim (72%)   136.00   130.00   90.00     Carcass Lamb Y4+55/65   345.00   345.00   290.00     Lamb Cuts, 204 Rack, 8-Rib, 7/Up   845.00   835.00   525.00     Lamb Cuts, 206 Shoulder, Cross Cut   295.00   295.00   220.00     Lamb Cuts, 232 Loin Trmd 4x4   520.00   520.00   465.00     Lamb Cuts, 234 Leg, Boneless   500.00   540.00   490.00     Carcass Veal, Hide-off, 255/315, NC   385.00   385.00   370.00     Veal Cuts, 306 Hotel Rack, 7-Rib 14/20   975.00   975.00   890.00     Veal Cuts, 310 Shoulder Clod 14/20   650.00   650.00   630.00                                                                                                                                                                                                                                                                                                                                                                                                                                                                                                                                                                                                                                                                                                                                                                                                                                                                                                                                                                                                                                                                                                                                                                                                                                                                                                                                                                                     | Sq Cut Bellies 14/16                   | 164.00   | 158.00   | 177.00   |
| Spareribs, Light, Fresh     198.00     170.00     159.00       Fresh Pork Trim (42%)     66.00     69.00     67.00       Fresh Pork Trim (72%)     136.00     130.00     90.00       Carcass Lamb Y4+55/65     345.00     345.00     290.00       Lamb Cuts, 204 Rack, 8-Rib, 7/Up     845.00     835.00     525.00       Lamb Cuts, 206 Shoulder, Cross Cut     295.00     295.00     220.00       Lamb Cuts, 232 Loin Trmd 4x4     520.00     520.00     465.00       Lamb Cuts, 234 Leg, Boneless     500.00     540.00     490.00       Carcass Veal, Hide-off, 255/315, NC     385.00     385.00     370.00       Veal Cuts, 306 Hotel Rack, 7-Rib 14/20     975.00     975.00     890.00       Veal Cuts, 310 Shoulder Clod 14/20     650.00     650.00     630.00                                                                                                                                                                                                                                                                                                                                                                                                                                                                                                                                                                                                                                                                                                                                                                                                                                                                                                                                                                                                                                                                                                                                                                                                                                                                                                                                                       | 1/4 Trmd. Loins 21/dn                  | 158.00   | 151.00   | 143.00   |
| Fresh Pork Trim (42%)     66.00     69.00     67.00       Fresh Pork Trim (72%)     136.00     130.00     90.00       Carcass Lamb Y4+55/65     345.00     345.00     290.00       Lamb Cuts, 204 Rack, 8-Rib, 7/Up     845.00     835.00     525.00       Lamb Cuts, 206 Shoulder, Cross Cut     295.00     295.00     220.00       Lamb Cuts, 232 Loin Trmd 4x4     520.00     520.00     465.00       Lamb Cuts, 234 Leg, Boneless     500.00     540.00     490.00       Carcass Veal, Hide-off, 255/315, NC     385.00     385.00     370.00       Veal Cuts, 306 Hotel Rack, 7-Rib 14/20     975.00     975.00     890.00       Veal Cuts, 310 Shoulder Clod 14/20     650.00     650.00     630.00                                                                                                                                                                                                                                                                                                                                                                                                                                                                                                                                                                                                                                                                                                                                                                                                                                                                                                                                                                                                                                                                                                                                                                                                                                                                                                                                                                                                                      | 1/4 Tr Boston Butts 9/dn               | 170.00   | 166.00   | 132.00   |
| Fresh Pork Trim (72%)     136.00     130.00     90.00       Carcass Lamb Y4+55/65     345.00     345.00     290.00       Lamb Cuts, 204 Rack, 8-Rib, 7/Up     845.00     835.00     525.00       Lamb Cuts, 206 Shoulder, Cross Cut     295.00     295.00     220.00       Lamb Cuts, 232 Loin Trmd 4x4     520.00     520.00     465.00       Lamb Cuts, 234 Leg, Boneless     500.00     540.00     490.00       Carcass Veal, Hide-off, 255/315, NC     385.00     385.00     370.00       Veal Cuts, 306 Hotel Rack, 7-Rib 14/20     975.00     975.00     890.00       Veal Cuts, 310 Shoulder Clod 14/20     650.00     650.00     630.00                                                                                                                                                                                                                                                                                                                                                                                                                                                                                                                                                                                                                                                                                                                                                                                                                                                                                                                                                                                                                                                                                                                                                                                                                                                                                                                                                                                                                                                                                | Spareribs, Light, Fresh                | 198.00   | 170.00   | 159.00   |
| Carcass Lamb Y4+55/65   345.00   345.00   290.00     Lamb Cuts, 204 Rack, 8-Rib, 7/Up   845.00   835.00   525.00     Lamb Cuts, 206 Shoulder, Cross Cut   295.00   295.00   220.00     Lamb Cuts, 232 Loin Trmd 4x4   520.00   520.00   465.00     Lamb Cuts, 234 Leg, Boneless   500.00   540.00   490.00     Carcass Veal, Hide-off, 255/315, NC   385.00   385.00   370.00     Veal Cuts, 306 Hotel Rack, 7-Rib 14/20   975.00   975.00   890.00     Veal Cuts, 310 Shoulder Clod 14/20   650.00   650.00   630.00                                                                                                                                                                                                                                                                                                                                                                                                                                                                                                                                                                                                                                                                                                                                                                                                                                                                                                                                                                                                                                                                                                                                                                                                                                                                                                                                                                                                                                                                                                                                                                                                          | Fresh Pork Trim (42%)                  | 66.00    | 69.00    | 67.00    |
| Lamb Cuts, 204 Rack, 8-Rib, 7/Up   845.00   835.00   525.00     Lamb Cuts, 206 Shoulder, Cross Cut   295.00   295.00   220.00     Lamb Cuts, 232 Loin Trmd 4x4   520.00   520.00   465.00     Lamb Cuts, 234 Leg, Boneless   500.00   540.00   490.00     Carcass Veal, Hide-off, 255/315, NC   385.00   385.00   370.00     Veal Cuts, 306 Hotel Rack, 7-Rib 14/20   975.00   975.00   890.00     Veal Cuts, 310 Shoulder Clod 14/20   650.00   650.00   630.00                                                                                                                                                                                                                                                                                                                                                                                                                                                                                                                                                                                                                                                                                                                                                                                                                                                                                                                                                                                                                                                                                                                                                                                                                                                                                                                                                                                                                                                                                                                                                                                                                                                               | Fresh Pork Trim (72%)                  | 136.00   | 130.00   | 90.00    |
| Lamb Cuts, 206 Shoulder, Cross Cut   295.00   295.00   220.00     Lamb Cuts, 232 Loin Trmd 4x4   520.00   520.00   465.00     Lamb Cuts, 234 Leg, Boneless   500.00   540.00   490.00     Carcass Veal, Hide-off, 255/315, NC   385.00   385.00   370.00     Veal Cuts, 306 Hotel Rack, 7-Rib 14/20   975.00   975.00   890.00     Veal Cuts, 310 Shoulder Clod 14/20   650.00   650.00   650.00   630.00                                                                                                                                                                                                                                                                                                                                                                                                                                                                                                                                                                                                                                                                                                                                                                                                                                                                                                                                                                                                                                                                                                                                                                                                                                                                                                                                                                                                                                                                                                                                                                                                                                                                                                                      | Carcass Lamb Y4+55/65                  | 345.00   | 345.00   | 290.00   |
| Lamb Cuts, 232 Loin Trmd 4x4   520.00   520.00   465.00     Lamb Cuts, 234 Leg, Boneless   500.00   540.00   490.00     Carcass Veal, Hide-off, 255/315, NC   385.00   385.00   370.00     Veal Cuts, 306 Hotel Rack, 7-Rib 14/20   975.00   975.00   890.00     Veal Cuts, 310 Shoulder Clod 14/20   650.00   650.00   650.00   630.00                                                                                                                                                                                                                                                                                                                                                                                                                                                                                                                                                                                                                                                                                                                                                                                                                                                                                                                                                                                                                                                                                                                                                                                                                                                                                                                                                                                                                                                                                                                                                                                                                                                                                                                                                                                        | Lamb Cuts, 204 Rack, 8-Rib, 7/Up       | 845.00   | 835.00   | 525.00   |
| Lamb Cuts, 234 Leg, Boneless   500.00   540.00   490.00     Carcass Veal, Hide-off, 255/315, NC   385.00   385.00   370.00     Veal Cuts, 306 Hotel Rack, 7-Rib 14/20   975.00   975.00   890.00     Veal Cuts, 310 Shoulder Clod 14/20   650.00   650.00   630.00                                                                                                                                                                                                                                                                                                                                                                                                                                                                                                                                                                                                                                                                                                                                                                                                                                                                                                                                                                                                                                                                                                                                                                                                                                                                                                                                                                                                                                                                                                                                                                                                                                                                                                                                                                                                                                                             | Lamb Cuts, 206 Shoulder, Cross Cut     | 295.00   | 295.00   | 220.00   |
| Carcass Veal, Hide-off, 255/315, NC   385.00   385.00   370.00     Veal Cuts, 306 Hotel Rack, 7-Rib 14/20   975.00   975.00   890.00     Veal Cuts, 310 Shoulder Clod 14/20   650.00   650.00   630.00                                                                                                                                                                                                                                                                                                                                                                                                                                                                                                                                                                                                                                                                                                                                                                                                                                                                                                                                                                                                                                                                                                                                                                                                                                                                                                                                                                                                                                                                                                                                                                                                                                                                                                                                                                                                                                                                                                                         | Lamb Cuts, 232 Loin Trmd 4x4           | 520.00   | 520.00   | 465.00   |
| Veal Cuts, 306 Hotel Rack, 7-Rib 14/20   975.00   975.00   890.00     Veal Cuts, 310 Shoulder Clod 14/20   650.00   650.00   630.00                                                                                                                                                                                                                                                                                                                                                                                                                                                                                                                                                                                                                                                                                                                                                                                                                                                                                                                                                                                                                                                                                                                                                                                                                                                                                                                                                                                                                                                                                                                                                                                                                                                                                                                                                                                                                                                                                                                                                                                            | Lamb Cuts, 234 Leg, Boneless           | 500.00   | 540.00   | 490.00   |
| Veal Cuts, 310 Shoulder Clod 14/20 <b>650.00</b> 650.00 630.00                                                                                                                                                                                                                                                                                                                                                                                                                                                                                                                                                                                                                                                                                                                                                                                                                                                                                                                                                                                                                                                                                                                                                                                                                                                                                                                                                                                                                                                                                                                                                                                                                                                                                                                                                                                                                                                                                                                                                                                                                                                                 | Carcass Veal, Hide-off, 255/315, NC    | 385.00   | 385.00   | 370.00   |
| '                                                                                                                                                                                                                                                                                                                                                                                                                                                                                                                                                                                                                                                                                                                                                                                                                                                                                                                                                                                                                                                                                                                                                                                                                                                                                                                                                                                                                                                                                                                                                                                                                                                                                                                                                                                                                                                                                                                                                                                                                                                                                                                              | Veal Cuts, 306 Hotel Rack, 7-Rib 14/20 | 975.00   | 975.00   | 890.00   |
| Veal Cuts, 332 Loin, 4x4 Trim 12/18 675.00 675.00 650.00                                                                                                                                                                                                                                                                                                                                                                                                                                                                                                                                                                                                                                                                                                                                                                                                                                                                                                                                                                                                                                                                                                                                                                                                                                                                                                                                                                                                                                                                                                                                                                                                                                                                                                                                                                                                                                                                                                                                                                                                                                                                       | Veal Cuts, 310 Shoulder Clod 14/20     | 650.00   | 650.00   | 630.00   |
|                                                                                                                                                                                                                                                                                                                                                                                                                                                                                                                                                                                                                                                                                                                                                                                                                                                                                                                                                                                                                                                                                                                                                                                                                                                                                                                                                                                                                                                                                                                                                                                                                                                                                                                                                                                                                                                                                                                                                                                                                                                                                                                                | Veal Cuts, 332 Loin, 4x4 Trim 12/18    | 675.00   | 675.00   | 650.00   |
| Veal Cuts, 348A Leg, TBS 3-Pc 24/32 <b>1,150.00</b> 1,150.00 1,060.00                                                                                                                                                                                                                                                                                                                                                                                                                                                                                                                                                                                                                                                                                                                                                                                                                                                                                                                                                                                                                                                                                                                                                                                                                                                                                                                                                                                                                                                                                                                                                                                                                                                                                                                                                                                                                                                                                                                                                                                                                                                          | Veal Cuts, 348A Leg, TBS 3-Pc 24/32    | 1,150.00 | 1,150.00 | 1,060.00 |