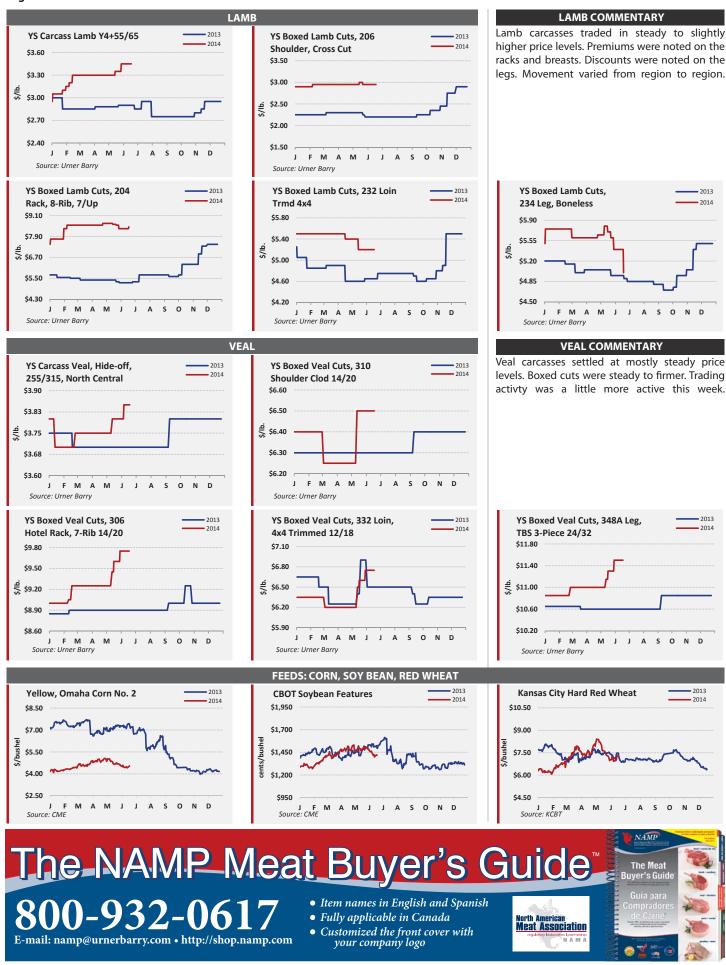

# POWERED BY URNER BARRY'S COMTELL®

Friday, June 20, 2014 Number 25- Volume 07

| Week     Week     Year       Omaha, US No 2 Yellow Corn     4.54     4.49     7.24       CBOT Soybean     1,415.75     1,425.75     1,493.25       NYMEX Light Crude Oil     107.26     106.91     93.69       Loose Lard, Chicago Basis     0.45     0.45     0.49       Edible Tallow, Chicago Basis     0.41     0.41     0.50       Beef Trimmings, 90% Fresh     260.00     247.00     199.00       Beef Trimmings, 50% Fresh     131.00     130.00     98.00       Aust/NZ Blend Cow 90% EC Spot     227.50     219.00     186.00       USDA Drop Credit     15.56     15.43     14.45       112A 3 Ribeye Roll, Lip-On CH     825.00     805.00     740.00       116A 3 Chuck Roll, Neck-Off CH     305.00     290.00     230.00       168 3 Round, Top (Inside) CH     255.00     242.00     210.00       180 3 Strip Loin, Bnls, Ox1 CH     690.00     640.00     695.00       180 3 Strip Loin, Bnls, Ox1 CH     1,080.00     1,020.00     935.00       Cattle-Fax, 6-State Fed Steer Price     149.53                                                                                                                                                                                                                                                                                                                                                                                                                                                                                                                                                                                                                                                                                                                                                                                                                                                                                                                                                                                                                                                                                                               | WEEKLY COMMODI                         | TY AT A  | GLAN     | CE       |
|--------------------------------------------------------------------------------------------------------------------------------------------------------------------------------------------------------------------------------------------------------------------------------------------------------------------------------------------------------------------------------------------------------------------------------------------------------------------------------------------------------------------------------------------------------------------------------------------------------------------------------------------------------------------------------------------------------------------------------------------------------------------------------------------------------------------------------------------------------------------------------------------------------------------------------------------------------------------------------------------------------------------------------------------------------------------------------------------------------------------------------------------------------------------------------------------------------------------------------------------------------------------------------------------------------------------------------------------------------------------------------------------------------------------------------------------------------------------------------------------------------------------------------------------------------------------------------------------------------------------------------------------------------------------------------------------------------------------------------------------------------------------------------------------------------------------------------------------------------------------------------------------------------------------------------------------------------------------------------------------------------------------------------------------------------------------------------------------------------------------------------|----------------------------------------|----------|----------|----------|
| Omaha, US No 2 Yellow Corn     4.54     4.49     7.24       CBOT Soybean     1,415.75     1,425.75     1,493.25       NYMEX Light Crude Oil     107.26     106.91     93.69       Loose Lard, Chicago Basis     0.45     0.45     0.49       Edible Tallow, Chicago Basis     0.41     0.41     0.50       Beef Trimmings, 90% Fresh     260.00     247.00     199.00       Beef Trimmings, 50% Fresh     131.00     130.00     98.00       Aust/NZ Blend Cow 90% EC Spot     227.50     219.00     186.00       USDA Drop Credit     15.56     15.43     14.45       112A 3 Ribeye Roll, Lip-On CH     825.00     805.00     740.00       16A 3 Chuck Roll, Neck-Off CH     305.00     290.00     230.00       16B 3 Round, Top (Inside) CH     255.00     242.00     210.00       180 3 Strip Loin, Bnls, Ox1 CH     690.00     640.00     695.00       180 3 Strip Loin, Enderloin, PSMO CH     1,080.00     1,020.00     935.00       Cattle-Fax, 6-State Fed Steer Price     149.53     148.74     120.52       Select                                                                                                                                                                                                                                                                                                                                                                                                                                                                                                                                                                                                                                                                                                                                                                                                                                                                                                                                                                                                                                                                                                    |                                        |          |          |          |
| CBOT Soybean     1,415.75     1,425.75     1,493.25       NYMEX Light Crude Oil     107.26     106.91     93.69       Loose Lard, Chicago Basis     0.45     0.45     0.49       Edible Tallow, Chicago Basis     0.41     0.41     0.50       Beef Trimmings, 90% Fresh     260.00     247.00     199.00       Beef Trimmings, 50% Fresh     131.00     130.00     98.00       Aust/NZ Blend Cow 90% EC Spot     227.50     219.00     186.00       USDA Drop Credit     15.56     15.43     14.45       112A 3 Ribeye Roll, Lip-On CH     825.00     805.00     740.00       168 3 Round, Top (Inside) CH     255.00     290.00     230.00       168 3 Round, Top (Inside) CH     255.00     242.00     210.00       180 3 Strip Loin, Bnls, Ox1 CH     690.00     640.00     695.00       180 A Loin, Tenderloin, PSMO CH     1,080.00     1,020.00     935.00       Cattle-Fax, 6-State Fed Steer Price     149.53     148.74     120.52       Select Hams 20/23     131.00     126.00     80.00       5q Cut Bellies 14                                                                                                                                                                                                                                                                                                                                                                                                                                                                                                                                                                                                                                                                                                                                                                                                                                                                                                                                                                                                                                                                                                   |                                        | Week     | Week     | Year     |
| NYMEX Light Crude 0il     107.26     106.91     93.69       Loose Lard, Chicago Basis     0.45     0.45     0.49       Edible Tallow, Chicago Basis     0.41     0.41     0.50       Beef Trimmings, 90% Fresh     260.00     247.00     199.00       Beef Trimmings, 50% Fresh     131.00     130.00     98.00       Aust/NZ Blend Cow 90% EC Spot     227.50     219.00     186.00       USDA Drop Credit     15.56     15.43     14.45       112A 3 Ribeye Roll, Lip-On CH     825.00     805.00     740.00       168 3 Round, Top (Inside) CH     255.00     242.00     210.00       180 3 Strip Loin, Bnls, Ox1 CH     690.00     640.00     695.00       180 A Loin, Tenderloin, PSMO CH     1,080.00     1,020.00     935.00       Cattle-Fax, 6-State Fed Steer Price     149.53     148.74     120.52       Select Hams 20/23     131.00     126.00     80.00       Sq Cut Bellies 14/16     164.00     158.00     177.00       1/4 Tr Boston Butts 9/dn     170.00     166.00     132.00       Spareribs, Light, F                                                                                                                                                                                                                                                                                                                                                                                                                                                                                                                                                                                                                                                                                                                                                                                                                                                                                                                                                                                                                                                                                                   | Omaha, US No 2 Yellow Corn             | 4.54     | 4.49     | 7.24     |
| Loose Lard, Chicago Basis     0.45     0.45     0.49       Edible Tallow, Chicago Basis     0.41     0.41     0.50       Beef Trimmings, 90% Fresh     260.00     247.00     199.00       Beef Trimmings, 50% Fresh     131.00     130.00     98.00       Aust/NZ Blend Cow 90% EC Spot     227.50     219.00     186.00       USDA Drop Credit     15.56     15.43     14.45       112A 3 Ribeye Roll, Lip-On CH     825.00     805.00     740.00       16A 3 Chuck Roll, Neck-Off CH     305.00     290.00     230.00       16B 3 Round, Top (Inside) CH     255.00     242.00     210.00       180 3 Strip Loin, Bnls, Ox1 CH     690.00     640.00     695.00       136 Coarse Ground 73%     205.00     200.00     168.00       189A 4 Loin, Tenderloin, PSMO CH     1,080.00     1,020.00     935.00       Cattle-Fax, 6-State Fed Steer Price     149.53     148.74     120.52       Select Hams 20/23     131.00     126.00     80.00       1/4 Trmd. Loins 21/dn     158.00     151.00     177.00       1/4 Trmd. L                                                                                                                                                                                                                                                                                                                                                                                                                                                                                                                                                                                                                                                                                                                                                                                                                                                                                                                                                                                                                                                                                                   | CBOT Soybean                           | 1,415.75 | 1,425.75 | 1,493.25 |
| Edible Tallow, Chicago Basis     0.41     0.41     0.50       Beef Trimmings, 90% Fresh     260.00     247.00     199.00       Beef Trimmings, 50% Fresh     131.00     130.00     98.00       Aust/NZ Blend Cow 90% EC Spot     227.50     219.00     186.00       USDA Drop Credit     15.56     15.43     14.45       112A 3 Ribeye Roll, Lip-On CH     825.00     805.00     740.00       16A 3 Chuck Roll, Neck-Off CH     305.00     290.00     230.00       168 3 Round, Top (Inside) CH     255.00     242.00     210.00       180 3 Strip Loin, Bnls, 0x1 CH     690.00     640.00     695.00       136 Coarse Ground 73%     205.00     200.00     168.00       189A 4 Loin, Tenderloin, PSMO CH     1,080.00     1,020.00     935.00       Cattle-Fax, 6-State Fed Steer Price     149.53     148.74     120.52       Select Hams 20/23     131.00     126.00     80.00       Sq Cut Bellies 14/16     164.00     158.00     177.00       1/4 Trmd. Loins 21/dn     158.00     151.00     143.00       Spareribs,                                                                                                                                                                                                                                                                                                                                                                                                                                                                                                                                                                                                                                                                                                                                                                                                                                                                                                                                                                                                                                                                                                   | NYMEX Light Crude Oil                  | 107.26   | 106.91   | 93.69    |
| Beef Trimmings, 90% Fresh     260.00     247.00     199.00       Beef Trimmings, 50% Fresh     131.00     130.00     98.00       Aust/NZ Blend Cow 90% EC Spot     227.50     219.00     186.00       USDA Drop Credit     15.56     15.43     14.45       112A 3 Ribeye Roll, Lip-On CH     825.00     805.00     740.00       16A 3 Chuck Roll, Neck-Off CH     305.00     290.00     230.00       168 3 Round, Top (Inside) CH     255.00     242.00     210.00       180 3 Strip Loin, Bnls, 0x1 CH     690.00     640.00     695.00       136 Coarse Ground 73%     205.00     200.00     168.00       189A 4 Loin, Tenderloin, PSMO CH     1,080.00     1,020.00     935.00       Cattle-Fax, 6-State Fed Steer Price     149.53     148.74     120.52       Select Hams 20/23     131.00     126.00     80.00       Sq Cut Bellies 14/16     164.00     158.00     177.00       1/4 Trmd. Loins 21/dn     158.00     151.00     143.00       Spareribs, Light, Fresh     198.00     170.00     169.00     67.00 <tr< td=""><td>Loose Lard, Chicago Basis</td><td>0.45</td><td>0.45</td><td>0.49</td></tr<>                                                                                                                                                                                                                                                                                                                                                                                                                                                                                                                                                                                                                                                                                                                                                                                                                                                                                                                                                                                                              | Loose Lard, Chicago Basis              | 0.45     | 0.45     | 0.49     |
| Beef Trimmings, 50% Fresh     131.00     130.00     98.00       Aust/NZ Blend Cow 90% EC Spot     227.50     219.00     186.00       USDA Drop Credit     15.56     15.43     14.45       112A 3 Ribeye Roll, Lip-On CH     825.00     805.00     740.00       16A 3 Chuck Roll, Neck-Off CH     305.00     290.00     230.00       168 3 Round, Top (Inside) CH     255.00     242.00     210.00       180 3 Strip Loin, Bnls, Ox1 CH     690.00     640.00     695.00       136 Coarse Ground 73%     205.00     200.00     168.00       189A 4 Loin, Tenderloin, PSMO CH     1,080.00     1,020.00     935.00       Cattle-Fax, 6-State Fed Steer Price     149.53     148.74     120.52       Select Hams 20/23     131.00     126.00     80.00       5q Cut Bellies 14/16     164.00     158.00     177.00       1/4 Tr Boston Butts 9/dn     170.00     166.00     132.00       Spareribs, Light, Fresh     198.00     170.00     159.00       Fresh Pork Trim (42%)     66.00     69.00     67.00       Fresh Pork Tr                                                                                                                                                                                                                                                                                                                                                                                                                                                                                                                                                                                                                                                                                                                                                                                                                                                                                                                                                                                                                                                                                                   | Edible Tallow, Chicago Basis           | 0.41     | 0.41     | 0.50     |
| Aust/NZ Blend Cow 90% EC Spot                                                                                                                                                                                                                                                                                                                                                                                                                                                                                                                                                                                                                                                                                                                                                                                                                                                                                                                                                                                                                                                                                                                                                                                                                                                                                                                                                                                                                                                                                                                                                                                                                                                                                                                                                                                                                                                                                                                                                                                                                                                                                                  | Beef Trimmings, 90% Fresh              | 260.00   | 247.00   | 199.00   |
| USDA Drop Credit 15.56 15.43 14.45 112A 3 Ribeye Roll, Lip-On CH 825.00 805.00 740.00 116A 3 Chuck Roll, Neck-Off CH 305.00 290.00 230.00 168 3 Round, Top (Inside) CH 255.00 242.00 210.00 180 3 Strip Loin, Bnls, 0x1 CH 690.00 640.00 695.00 136 Coarse Ground 73% 205.00 200.00 168.00 1,020.00 935.00 201.00 168.00 1,020.00 935.00 201.00 168.00 1,020.00 935.00 201.00 168.00 1,020.00 168.00 1,020.00 168.00 1,020.00 168.00 1,020.00 168.00 1,020.00 168.00 1,020.00 1,020.00 168.00 1,020.00 1,020.00 1,020.00 1,020.00 1,020.00 1,020.00 1,020.00 1,020.00 1,020.00 1,020.00 1,020.00 1,020.00 1,020.00 1,020.00 1,020.00 1,020.00 1,020.00 1,020.00 1,020.00 1,020.00 1,020.00 1,020.00 1,020.00 1,020.00 1,020.00 1,020.00 1,020.00 1,020.00 1,020.00 1,020.00 1,020.00 1,020.00 1,020.00 1,020.00 1,020.00 1,020.00 1,020.00 1,020.00 1,020.00 1,020.00 1,020.00 1,020.00 1,020.00 1,020.00 1,020.00 1,020.00 1,020.00 1,020.00 1,020.00 1,020.00 1,020.00 1,020.00 1,020.00 1,020.00 1,020.00 1,020.00 1,020.00 1,020.00 1,020.00 1,020.00 1,020.00 1,020.00 1,020.00 1,020.00 1,020.00 1,020.00 1,020.00 1,020.00 1,020.00 1,020.00 1,020.00 1,020.00 1,020.00 1,020.00 1,020.00 1,020.00 1,020.00 1,020.00 1,020.00 1,020.00 1,020.00 1,020.00 1,020.00 1,020.00 1,020.00 1,020.00 1,020.00 1,020.00 1,020.00 1,020.00 1,020.00 1,020.00 1,020.00 1,020.00 1,020.00 1,020.00 1,020.00 1,020.00 1,020.00 1,020.00 1,020.00 1,020.00 1,020.00 1,020.00 1,020.00 1,020.00 1,020.00 1,020.00 1,020.00 1,020.00 1,020.00 1,020.00 1,020.00 1,020.00 1,020.00 1,020.00 1,020.00 1,020.00 1,020.00 1,020.00 1,020.00 1,020.00 1,020.00 1,020.00 1,020.00 1,020.00 1,020.00 1,020.00 1,020.00 1,020.00 1,020.00 1,020.00 1,020.00 1,020.00 1,020.00 1,020.00 1,020.00 1,020.00 1,020.00 1,020.00 1,020.00 1,020.00 1,020.00 1,020.00 1,020.00 1,020.00 1,020.00 1,020.00 1,020.00 1,020.00 1,020.00 1,020.00 1,020.00 1,020.00 1,020.00 1,020.00 1,020.00 1,020.00 1,020.00 1,020.00 1,020.00 1,020.00 1,020.00 1,020.00 1,020.00 1,020.00 1,020.00 1,020.00 1,020.00 1,020.00 1,020.00 1,020.00 1,020.00 1,020.00 1, | Beef Trimmings, 50% Fresh              | 131.00   | 130.00   | 98.00    |
| 112A 3 Ribeye Roll, Lip-On CH   825.00   805.00   740.00     116A 3 Chuck Roll, Neck-Off CH   305.00   290.00   230.00     168 3 Round, Top (Inside) CH   255.00   242.00   210.00     180 3 Strip Loin, Bnls, 0x1 CH   690.00   640.00   695.00     136 Coarse Ground 73%   205.00   200.00   168.00     189A 4 Loin, Tenderloin, PSM0 CH   1,080.00   1,020.00   935.00     Cattle-Fax, 6-State Fed Steer Price   149.53   148.74   120.52     Select Hams 20/23   131.00   126.00   80.00     1/4 Trmd. Loins 21/dn   158.00   151.00   143.00     1/4 Trmd. Loins 21/dn   158.00   151.00   143.00     1/4 Tr Boston Butts 9/dn   170.00   166.00   132.00     Spareribs, Light, Fresh   198.00   170.00   159.00     Fresh Pork Trim (42%)   66.00   69.00   67.00     Fresh Pork Trim (72%)   136.00   345.00   290.00     Lamb Cuts, 204 Rack, 8-Rib, 7/Up   845.00   835.00   525.00     Lamb Cuts, 232 Loin Trmd 4x4   520.00   520.00   465.00  <                                                                                                                                                                                                                                                                                                                                                                                                                                                                                                                                                                                                                                                                                                                                                                                                                                                                                                                                                                                                                                                                                                                                                                    | Aust/NZ Blend Cow 90% EC Spot          | 227.50   | 219.00   | 186.00   |
| 116A 3 Chuck Roll, Neck-Off CH   305.00   290.00   230.00     168 3 Round, Top (Inside) CH   255.00   242.00   210.00     180 3 Strip Loin, Bnls, 0x1 CH   690.00   640.00   695.00     136 Coarse Ground 73%   205.00   200.00   168.00     189A 4 Loin, Tenderloin, PSMO CH   1,080.00   1,020.00   935.00     Cattle-Fax, 6-State Fed Steer Price   149.53   148.74   120.52     Select Hams 20/23   131.00   126.00   80.00     5q Cut Bellies 14/16   164.00   158.00   177.00     1/4 Trmd. Loins 21/dn   158.00   151.00   143.00     1/4 Tr Boston Butts 9/dn   170.00   166.00   132.00     Spareribs, Light, Fresh   198.00   170.00   159.00     Fresh Pork Trim (42%)   66.00   69.00   67.00     Fresh Pork Trim (72%)   136.00   130.00   90.00     Carcass Lamb Y4+55/65   345.00   345.00   295.00     Lamb Cuts, 204 Rack, 8-Rib, 7/Up   845.00   835.00   525.00     Lamb Cuts, 232 Loin Trmd 4x4   520.00   520.00   465.00                                                                                                                                                                                                                                                                                                                                                                                                                                                                                                                                                                                                                                                                                                                                                                                                                                                                                                                                                                                                                                                                                                                                                                                 | USDA Drop Credit                       | 15.56    | 15.43    | 14.45    |
| 168 3 Round, Top (Inside) CH   255.00   242.00   210.00     180 3 Strip Loin, Bnls, 0x1 CH   690.00   640.00   695.00     136 Coarse Ground 73%   205.00   200.00   168.00     189A 4 Loin, Tenderloin, PSM0 CH   1,080.00   1,020.00   935.00     Cattle-Fax, 6-State Fed Steer Price   149.53   148.74   120.52     Select Hams 20/23   131.00   126.00   80.00     Sq Cut Bellies 14/16   164.00   158.00   177.00     1/4 Trmd. Loins 21/dn   158.00   151.00   143.00     1/4 Tr Boston Butts 9/dn   170.00   166.00   132.00     Spareribs, Light, Fresh   198.00   170.00   159.00     Fresh Pork Trim (42%)   66.00   69.00   67.00     Fresh Pork Trim (72%)   136.00   130.00   90.00     Carcass Lamb Y4+55/65   345.00   345.00   295.00   220.00     Lamb Cuts, 204 Rack, 8-Rib, 7/Up   845.00   835.00   525.00     Lamb Cuts, 232 Loin Trmd 4x4   520.00   520.00   465.00     Lamb Cuts, 234 Leg, Boneless   500.00   540.00   490.00 <                                                                                                                                                                                                                                                                                                                                                                                                                                                                                                                                                                                                                                                                                                                                                                                                                                                                                                                                                                                                                                                                                                                                                                        | 112A 3 Ribeye Roll, Lip-On CH          | 825.00   | 805.00   | 740.00   |
| 180 3 Strip Loin, Bnls, 0x1 CH   690.00   640.00   695.00     136 Coarse Ground 73%   205.00   200.00   168.00     189A 4 Loin, Tenderloin, PSM0 CH   1,080.00   1,020.00   935.00     Cattle-Fax, 6-State Fed Steer Price   149.53   148.74   120.52     Select Hams 20/23   131.00   126.00   80.00     Sq Cut Bellies 14/16   164.00   158.00   177.00     1/4 Trmd. Loins 21/dn   158.00   151.00   143.00     1/4 Tr Boston Butts 9/dn   170.00   166.00   132.00     Spareribs, Light, Fresh   198.00   170.00   159.00     Fresh Pork Trim (42%)   66.00   69.00   67.00     Fresh Pork Trim (72%)   136.00   130.00   90.00     Carcass Lamb Y4+55/65   345.00   345.00   395.00   525.00     Lamb Cuts, 204 Rack, 8-Rib, 7/Up   845.00   835.00   525.00     Lamb Cuts, 232 Loin Trmd 4x4   520.00   520.00   465.00     Lamb Cuts, 234 Leg, Boneless   500.00   540.00   490.00     Carcass Veal, Hide-off, 255/315, NC   385.00   385.00   370.00 <td>116A 3 Chuck Roll, Neck-Off CH</td> <td>305.00</td> <td>290.00</td> <td>230.00</td>                                                                                                                                                                                                                                                                                                                                                                                                                                                                                                                                                                                                                                                                                                                                                                                                                                                                                                                                                                                                                                                                           | 116A 3 Chuck Roll, Neck-Off CH         | 305.00   | 290.00   | 230.00   |
| 136 Coarse Ground 73%     205.00     200.00     168.00       189A 4 Loin, Tenderloin, PSM0 CH     1,080.00     1,020.00     935.00       Cattle-Fax, 6-State Fed Steer Price     149.53     148.74     120.52       Select Hams 20/23     131.00     126.00     80.00       Sq Cut Bellies 14/16     164.00     158.00     177.00       1/4 Trmd. Loins 21/dn     158.00     151.00     143.00       1/4 Tr Boston Butts 9/dn     170.00     166.00     132.00       Spareribs, Light, Fresh     198.00     170.00     159.00       Fresh Pork Trim (42%)     66.00     69.00     67.00       Fresh Pork Trim (72%)     136.00     130.00     90.00       Carcass Lamb Y4+55/65     345.00     345.00     290.00       Lamb Cuts, 204 Rack, 8-Rib, 7/Up     845.00     835.00     525.00       Lamb Cuts, 232 Loin Trmd 4x4     520.00     520.00     465.00       Lamb Cuts, 234 Leg, Boneless     500.00     540.00     490.00       Carcass Veal, Hide-off, 255/315, NC     385.00     385.00     370.00       Veal Cuts,                                                                                                                                                                                                                                                                                                                                                                                                                                                                                                                                                                                                                                                                                                                                                                                                                                                                                                                                                                                                                                                                                                   | 168 3 Round, Top (Inside) CH           | 255.00   | 242.00   | 210.00   |
| 189A 4 Loin, Tenderloin, PSM0 CH   1,080.00   1,020.00   935.00     Cattle-Fax, 6-State Fed Steer Price   149.53   148.74   120.52     Select Hams 20/23   131.00   126.00   80.00     Sq Cut Bellies 14/16   164.00   158.00   177.00     1/4 Trmd. Loins 21/dn   158.00   151.00   143.00     1/4 Tr Boston Butts 9/dn   170.00   166.00   132.00     Spareribs, Light, Fresh   198.00   170.00   159.00     Fresh Pork Trim (42%)   66.00   69.00   67.00     Fresh Pork Trim (72%)   136.00   130.00   90.00     Carcass Lamb Y4+55/65   345.00   345.00   290.00     Lamb Cuts, 204 Rack, 8-Rib, 7/Up   845.00   835.00   525.00     Lamb Cuts, 205 Shoulder, Cross Cut   295.00   295.00   220.00     Lamb Cuts, 232 Loin Trmd 4x4   520.00   520.00   490.00     Carcass Veal, Hide-off, 255/315, NC   385.00   385.00   370.00     Veal Cuts, 306 Hotel Rack, 7-Rib 14/20   975.00   975.00   890.00     Veal Cuts, 310 Shoulder Clod 14/20   650.00   650.00   650.0                                                                                                                                                                                                                                                                                                                                                                                                                                                                                                                                                                                                                                                                                                                                                                                                                                                                                                                                                                                                                                                                                                                                                  | 180 3 Strip Loin, Bnls, 0x1 CH         | 690.00   | 640.00   | 695.00   |
| Cattle-Fax, 6-State Fed Steer Price     149.53     148.74     120.52       Select Hams 20/23     131.00     126.00     80.00       Sq Cut Bellies 14/16     164.00     158.00     177.00       1/4 Trmd. Loins 21/dn     158.00     151.00     143.00       1/4 Tr Boston Butts 9/dn     170.00     166.00     132.00       Spareribs, Light, Fresh     198.00     170.00     159.00       Fresh Pork Trim (42%)     66.00     69.00     67.00       Fresh Pork Trim (72%)     136.00     130.00     90.00       Carcass Lamb Y4+55/65     345.00     345.00     290.00       Lamb Cuts, 204 Rack, 8-Rib, 7/Up     845.00     835.00     525.00       Lamb Cuts, 206 Shoulder, Cross Cut     295.00     295.00     220.00       Lamb Cuts, 232 Loin Trmd 4x4     520.00     540.00     490.00       Carcass Veal, Hide-off, 255/315, NC     385.00     385.00     370.00       Veal Cuts, 306 Hotel Rack, 7-Rib 14/20     975.00     975.00     890.00       Veal Cuts, 310 Shoulder Clod 14/20     650.00     650.00     650.00     630.00 </td <td>136 Coarse Ground 73%</td> <td>205.00</td> <td>200.00</td> <td>168.00</td>                                                                                                                                                                                                                                                                                                                                                                                                                                                                                                                                                                                                                                                                                                                                                                                                                                                                                                                                                                                                | 136 Coarse Ground 73%                  | 205.00   | 200.00   | 168.00   |
| Select Hams 20/23     131.00     126.00     80.00       Sq Cut Bellies 14/16     164.00     158.00     177.00       1/4 Trmd. Loins 21/dn     158.00     151.00     143.00       1/4 Tr Boston Butts 9/dn     170.00     166.00     132.00       Spareribs, Light, Fresh     198.00     170.00     159.00       Fresh Pork Trim (42%)     66.00     69.00     67.00       Fresh Pork Trim (72%)     136.00     130.00     90.00       Carcass Lamb Y4+55/65     345.00     345.00     290.00       Lamb Cuts, 204 Rack, 8-Rib, 7/Up     845.00     835.00     525.00       Lamb Cuts, 232 Loin Trmd 4x4     520.00     520.00     465.00       Lamb Cuts, 234 Leg, Boneless     500.00     540.00     490.00       Carcass Veal, Hide-off, 255/315, NC     385.00     385.00     370.00       Veal Cuts, 310 Shoulder Clod 14/20     650.00     650.00     650.00     650.00     650.00                                                                                                                                                                                                                                                                                                                                                                                                                                                                                                                                                                                                                                                                                                                                                                                                                                                                                                                                                                                                                                                                                                                                                                                                                                        | 189A 4 Loin, Tenderloin, PSMO CH       | 1,080.00 | 1,020.00 | 935.00   |
| Sq Cut Bellies 14/16     164.00     158.00     177.00       1/4 Trmd. Loins 21/dn     158.00     151.00     143.00       1/4 Tr Boston Butts 9/dn     170.00     166.00     132.00       Spareribs, Light, Fresh     198.00     170.00     159.00       Fresh Pork Trim (42%)     66.00     69.00     67.00       Fresh Pork Trim (72%)     136.00     130.00     90.00       Carcass Lamb Y4+55/65     345.00     345.00     290.00       Lamb Cuts, 204 Rack, 8-Rib, 7/Up     845.00     835.00     525.00       Lamb Cuts, 206 Shoulder, Cross Cut     295.00     295.00     220.00       Lamb Cuts, 232 Loin Trmd 4x4     520.00     520.00     465.00       Lamb Cuts, 234 Leg, Boneless     500.00     540.00     490.00       Carcass Veal, Hide-off, 255/315, NC     385.00     385.00     370.00       Veal Cuts, 306 Hotel Rack, 7-Rib 14/20     975.00     975.00     650.00     650.00     650.00     650.00     650.00     650.00     650.00     650.00     650.00     650.00     650.00     650.00     650.00                                                                                                                                                                                                                                                                                                                                                                                                                                                                                                                                                                                                                                                                                                                                                                                                                                                                                                                                                                                                                                                                                                    | Cattle-Fax, 6-State Fed Steer Price    | 149.53   | 148.74   | 120.52   |
| 1/4 Trmd. Loins 21/dn   158.00   151.00   143.00     1/4 Tr Boston Butts 9/dn   170.00   166.00   132.00     Spareribs, Light, Fresh   198.00   170.00   159.00     Fresh Pork Trim (42%)   66.00   69.00   67.00     Fresh Pork Trim (72%)   136.00   130.00   90.00     Carcass Lamb Y4+55/65   345.00   345.00   290.00     Lamb Cuts, 204 Rack, 8-Rib, 7/Up   845.00   835.00   525.00     Lamb Cuts, 206 Shoulder, Cross Cut   295.00   295.00   220.00     Lamb Cuts, 232 Loin Trmd 4x4   520.00   520.00   465.00     Lamb Cuts, 234 Leg, Boneless   500.00   540.00   490.00     Carcass Veal, Hide-off, 255/315, NC   385.00   385.00   370.00     Veal Cuts, 306 Hotel Rack, 7-Rib 14/20   975.00   975.00   890.00     Veal Cuts, 310 Shoulder Clod 14/20   650.00   650.00   630.00                                                                                                                                                                                                                                                                                                                                                                                                                                                                                                                                                                                                                                                                                                                                                                                                                                                                                                                                                                                                                                                                                                                                                                                                                                                                                                                                | Select Hams 20/23                      | 131.00   | 126.00   | 80.00    |
| 1/4 Tr Boston Butts 9/dn   170.00   166.00   132.00     Spareribs, Light, Fresh   198.00   170.00   159.00     Fresh Pork Trim (42%)   66.00   69.00   67.00     Fresh Pork Trim (72%)   136.00   130.00   90.00     Carcass Lamb Y4+55/65   345.00   345.00   290.00     Lamb Cuts, 204 Rack, 8-Rib, 7/Up   845.00   835.00   525.00     Lamb Cuts, 206 Shoulder, Cross Cut   295.00   295.00   220.00     Lamb Cuts, 232 Loin Trmd 4x4   520.00   520.00   465.00     Lamb Cuts, 234 Leg, Boneless   500.00   540.00   490.00     Carcass Veal, Hide-off, 255/315, NC   385.00   385.00   370.00     Veal Cuts, 306 Hotel Rack, 7-Rib 14/20   975.00   975.00   890.00     Veal Cuts, 310 Shoulder Clod 14/20   650.00   650.00   630.00                                                                                                                                                                                                                                                                                                                                                                                                                                                                                                                                                                                                                                                                                                                                                                                                                                                                                                                                                                                                                                                                                                                                                                                                                                                                                                                                                                                     | Sq Cut Bellies 14/16                   | 164.00   | 158.00   | 177.00   |
| Spareribs, Light, Fresh     198.00     170.00     159.00       Fresh Pork Trim (42%)     66.00     69.00     67.00       Fresh Pork Trim (72%)     136.00     130.00     90.00       Carcass Lamb Y4+55/65     345.00     345.00     290.00       Lamb Cuts, 204 Rack, 8-Rib, 7/Up     845.00     835.00     525.00       Lamb Cuts, 206 Shoulder, Cross Cut     295.00     295.00     220.00       Lamb Cuts, 232 Loin Trmd 4x4     520.00     520.00     465.00       Lamb Cuts, 234 Leg, Boneless     500.00     540.00     490.00       Carcass Veal, Hide-off, 255/315, NC     385.00     385.00     370.00       Veal Cuts, 306 Hotel Rack, 7-Rib 14/20     975.00     975.00     890.00       Veal Cuts, 310 Shoulder Clod 14/20     650.00     650.00     630.00                                                                                                                                                                                                                                                                                                                                                                                                                                                                                                                                                                                                                                                                                                                                                                                                                                                                                                                                                                                                                                                                                                                                                                                                                                                                                                                                                       | 1/4 Trmd. Loins 21/dn                  | 158.00   | 151.00   | 143.00   |
| Fresh Pork Trim (42%)     66.00     69.00     67.00       Fresh Pork Trim (72%)     136.00     130.00     90.00       Carcass Lamb Y4+55/65     345.00     345.00     290.00       Lamb Cuts, 204 Rack, 8-Rib, 7/Up     845.00     835.00     525.00       Lamb Cuts, 206 Shoulder, Cross Cut     295.00     295.00     220.00       Lamb Cuts, 232 Loin Trmd 4x4     520.00     520.00     465.00       Lamb Cuts, 234 Leg, Boneless     500.00     540.00     490.00       Carcass Veal, Hide-off, 255/315, NC     385.00     385.00     370.00       Veal Cuts, 306 Hotel Rack, 7-Rib 14/20     975.00     975.00     890.00       Veal Cuts, 310 Shoulder Clod 14/20     650.00     650.00     630.00                                                                                                                                                                                                                                                                                                                                                                                                                                                                                                                                                                                                                                                                                                                                                                                                                                                                                                                                                                                                                                                                                                                                                                                                                                                                                                                                                                                                                      | 1/4 Tr Boston Butts 9/dn               | 170.00   | 166.00   | 132.00   |
| Fresh Pork Trim (72%)     136.00     130.00     90.00       Carcass Lamb Y4+55/65     345.00     345.00     290.00       Lamb Cuts, 204 Rack, 8-Rib, 7/Up     845.00     835.00     525.00       Lamb Cuts, 206 Shoulder, Cross Cut     295.00     295.00     220.00       Lamb Cuts, 232 Loin Trmd 4x4     520.00     520.00     465.00       Lamb Cuts, 234 Leg, Boneless     500.00     540.00     490.00       Carcass Veal, Hide-off, 255/315, NC     385.00     385.00     370.00       Veal Cuts, 306 Hotel Rack, 7-Rib 14/20     975.00     975.00     890.00       Veal Cuts, 310 Shoulder Clod 14/20     650.00     650.00     630.00                                                                                                                                                                                                                                                                                                                                                                                                                                                                                                                                                                                                                                                                                                                                                                                                                                                                                                                                                                                                                                                                                                                                                                                                                                                                                                                                                                                                                                                                                | Spareribs, Light, Fresh                | 198.00   | 170.00   | 159.00   |
| Carcass Lamb Y4+55/65   345.00   345.00   290.00     Lamb Cuts, 204 Rack, 8-Rib, 7/Up   845.00   835.00   525.00     Lamb Cuts, 206 Shoulder, Cross Cut   295.00   295.00   220.00     Lamb Cuts, 232 Loin Trmd 4x4   520.00   520.00   465.00     Lamb Cuts, 234 Leg, Boneless   500.00   540.00   490.00     Carcass Veal, Hide-off, 255/315, NC   385.00   385.00   370.00     Veal Cuts, 306 Hotel Rack, 7-Rib 14/20   975.00   975.00   890.00     Veal Cuts, 310 Shoulder Clod 14/20   650.00   650.00   630.00                                                                                                                                                                                                                                                                                                                                                                                                                                                                                                                                                                                                                                                                                                                                                                                                                                                                                                                                                                                                                                                                                                                                                                                                                                                                                                                                                                                                                                                                                                                                                                                                          | Fresh Pork Trim (42%)                  | 66.00    | 69.00    | 67.00    |
| Lamb Cuts, 204 Rack, 8-Rib, 7/Up   845.00   835.00   525.00     Lamb Cuts, 206 Shoulder, Cross Cut   295.00   295.00   220.00     Lamb Cuts, 232 Loin Trmd 4x4   520.00   520.00   465.00     Lamb Cuts, 234 Leg, Boneless   500.00   540.00   490.00     Carcass Veal, Hide-off, 255/315, NC   385.00   385.00   370.00     Veal Cuts, 306 Hotel Rack, 7-Rib 14/20   975.00   975.00   890.00     Veal Cuts, 310 Shoulder Clod 14/20   650.00   650.00   630.00                                                                                                                                                                                                                                                                                                                                                                                                                                                                                                                                                                                                                                                                                                                                                                                                                                                                                                                                                                                                                                                                                                                                                                                                                                                                                                                                                                                                                                                                                                                                                                                                                                                               | Fresh Pork Trim (72%)                  | 136.00   | 130.00   | 90.00    |
| Lamb Cuts, 206 Shoulder, Cross Cut   295.00   295.00   220.00     Lamb Cuts, 232 Loin Trmd 4x4   520.00   520.00   465.00     Lamb Cuts, 234 Leg, Boneless   500.00   540.00   490.00     Carcass Veal, Hide-off, 255/315, NC   385.00   385.00   370.00     Veal Cuts, 306 Hotel Rack, 7-Rib 14/20   975.00   975.00   890.00     Veal Cuts, 310 Shoulder Clod 14/20   650.00   650.00   650.00   630.00                                                                                                                                                                                                                                                                                                                                                                                                                                                                                                                                                                                                                                                                                                                                                                                                                                                                                                                                                                                                                                                                                                                                                                                                                                                                                                                                                                                                                                                                                                                                                                                                                                                                                                                      | Carcass Lamb Y4+55/65                  | 345.00   | 345.00   | 290.00   |
| Lamb Cuts, 232 Loin Trmd 4x4   520.00   520.00   465.00     Lamb Cuts, 234 Leg, Boneless   500.00   540.00   490.00     Carcass Veal, Hide-off, 255/315, NC   385.00   385.00   370.00     Veal Cuts, 306 Hotel Rack, 7-Rib 14/20   975.00   975.00   890.00     Veal Cuts, 310 Shoulder Clod 14/20   650.00   650.00   650.00   630.00                                                                                                                                                                                                                                                                                                                                                                                                                                                                                                                                                                                                                                                                                                                                                                                                                                                                                                                                                                                                                                                                                                                                                                                                                                                                                                                                                                                                                                                                                                                                                                                                                                                                                                                                                                                        | Lamb Cuts, 204 Rack, 8-Rib, 7/Up       | 845.00   | 835.00   | 525.00   |
| Lamb Cuts, 234 Leg, Boneless   500.00   540.00   490.00     Carcass Veal, Hide-off, 255/315, NC   385.00   385.00   370.00     Veal Cuts, 306 Hotel Rack, 7-Rib 14/20   975.00   975.00   890.00     Veal Cuts, 310 Shoulder Clod 14/20   650.00   650.00   630.00                                                                                                                                                                                                                                                                                                                                                                                                                                                                                                                                                                                                                                                                                                                                                                                                                                                                                                                                                                                                                                                                                                                                                                                                                                                                                                                                                                                                                                                                                                                                                                                                                                                                                                                                                                                                                                                             | Lamb Cuts, 206 Shoulder, Cross Cut     | 295.00   | 295.00   | 220.00   |
| Carcass Veal, Hide-off, 255/315, NC   385.00   385.00   370.00     Veal Cuts, 306 Hotel Rack, 7-Rib 14/20   975.00   975.00   890.00     Veal Cuts, 310 Shoulder Clod 14/20   650.00   650.00   630.00                                                                                                                                                                                                                                                                                                                                                                                                                                                                                                                                                                                                                                                                                                                                                                                                                                                                                                                                                                                                                                                                                                                                                                                                                                                                                                                                                                                                                                                                                                                                                                                                                                                                                                                                                                                                                                                                                                                         | Lamb Cuts, 232 Loin Trmd 4x4           | 520.00   | 520.00   | 465.00   |
| Veal Cuts, 306 Hotel Rack, 7-Rib 14/20   975.00   975.00   890.00     Veal Cuts, 310 Shoulder Clod 14/20   650.00   650.00   630.00                                                                                                                                                                                                                                                                                                                                                                                                                                                                                                                                                                                                                                                                                                                                                                                                                                                                                                                                                                                                                                                                                                                                                                                                                                                                                                                                                                                                                                                                                                                                                                                                                                                                                                                                                                                                                                                                                                                                                                                            | Lamb Cuts, 234 Leg, Boneless           | 500.00   | 540.00   | 490.00   |
| Veal Cuts, 310 Shoulder Clod 14/20 <b>650.00</b> 650.00 630.00                                                                                                                                                                                                                                                                                                                                                                                                                                                                                                                                                                                                                                                                                                                                                                                                                                                                                                                                                                                                                                                                                                                                                                                                                                                                                                                                                                                                                                                                                                                                                                                                                                                                                                                                                                                                                                                                                                                                                                                                                                                                 | Carcass Veal, Hide-off, 255/315, NC    | 385.00   | 385.00   | 370.00   |
| '                                                                                                                                                                                                                                                                                                                                                                                                                                                                                                                                                                                                                                                                                                                                                                                                                                                                                                                                                                                                                                                                                                                                                                                                                                                                                                                                                                                                                                                                                                                                                                                                                                                                                                                                                                                                                                                                                                                                                                                                                                                                                                                              | Veal Cuts, 306 Hotel Rack, 7-Rib 14/20 | 975.00   | 975.00   | 890.00   |
| Veal Cuts, 332 Loin, 4x4 Trim 12/18 675.00 675.00 650.00                                                                                                                                                                                                                                                                                                                                                                                                                                                                                                                                                                                                                                                                                                                                                                                                                                                                                                                                                                                                                                                                                                                                                                                                                                                                                                                                                                                                                                                                                                                                                                                                                                                                                                                                                                                                                                                                                                                                                                                                                                                                       | Veal Cuts, 310 Shoulder Clod 14/20     | 650.00   | 650.00   | 630.00   |
|                                                                                                                                                                                                                                                                                                                                                                                                                                                                                                                                                                                                                                                                                                                                                                                                                                                                                                                                                                                                                                                                                                                                                                                                                                                                                                                                                                                                                                                                                                                                                                                                                                                                                                                                                                                                                                                                                                                                                                                                                                                                                                                                | Veal Cuts, 332 Loin, 4x4 Trim 12/18    | 675.00   | 675.00   | 650.00   |
| Veal Cuts, 348A Leg, TBS 3-Pc 24/32 <b>1,150.00</b> 1,150.00 1,060.00                                                                                                                                                                                                                                                                                                                                                                                                                                                                                                                                                                                                                                                                                                                                                                                                                                                                                                                                                                                                                                                                                                                                                                                                                                                                                                                                                                                                                                                                                                                                                                                                                                                                                                                                                                                                                                                                                                                                                                                                                                                          | Veal Cuts, 348A Leg, TBS 3-Pc 24/32    | 1,150.00 | 1,150.00 | 1,060.00 |