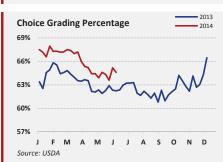

|---------|---------------------------------|--------|---------|-------|--|--|
|         | CHOICE                          | SELECT | NO-ROLL | CAB   |  |  |
| Rib     | 3.69%                           | 3.47%  | 6.36%   | 3.19% |  |  |
| Chuck   | 4.02%                           | 4.52%  | 4.82%   | 4.17% |  |  |
| Round   | 4.62%                           | 4.74%  | 5.17%   | 6.10% |  |  |
| Loin    | 5.32%                           | 4.62%  | 3.37%   | 3.82% |  |  |
| Brisket | 2.44%                           | 1.76%  | 2.47%   | 2.92% |  |  |
| Plate   | 1.35%                           | 1.35%  | 1.35%   | 0.84% |  |  |
| Flank   | 0.06%                           | -0.45% | -0.45%  | 0.33% |  |  |
| Total   | 4.13%                           | 3.99%  | 4.29%   | 3.91% |  |  |























#### BEEF COMMENTARY

Carcass cutouts surged higher this week, moving close to the historically high levels set back in March of this year. The sharp advance in wholesale beef prices was driven by sustained tight supplies, as well as beef processors entering the week with very solid pre-sold inventory positions. The monthly USDA Cattle On Feed Report released this week that compares May of 2014 with May of 2013, had the ON FEED number 198%—Placements at 93%—and Marketings at 96%. (May's Marketings number is the lowest monthly value since the report started in 1996).

LIVE CATTLE: Steady to higher cash was paid for market-ready cattle this week. Trade commenced in the Nebraska sale barns on Wednesday, with packers paying \$148/cwt to \$150/cwt—steady with week prior. Texas and