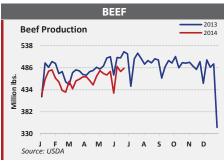

---------|---------------------------------|--------|---------|-------|--|--|
|         | CHOICE                          | SELECT | NO-ROLL | CAB   |  |  |
| Rib     | 3.69%                           | 3.47%  | 6.36%   | 3.19% |  |  |
| Chuck   | 4.02%                           | 4.52%  | 4.82%   | 4.17% |  |  |
| Round   | 4.62%                           | 4.74%  | 5.17%   | 6.10% |  |  |
| Loin    | 5.32%                           | 4.62%  | 3.37%   | 3.82% |  |  |
| Brisket | 2.44%                           | 1.76%  | 2.47%   | 2.92% |  |  |
| Plate   | 1.35%                           | 1.35%  | 1.35%   | 0.84% |  |  |
| Flank   | 0.06%                           | -0.45% | -0.45%  | 0.33% |  |  |
| Total   | 4.13%                           | 3.99%  | 4.29%   | 3.91% |  |  |























#### BEEF COMMENTARY

Carcass cutouts surged higher this week, moving close to the historically high levels set back in March of this year. The sharp advance in wholesale beef prices was driven by sustained tight supplies, as well as beef processors entering the week with very solid pre-sold inventory positions. The monthly USDA Cattle On Feed Report released this week that compares May of 2014 with May of 2013, had the ON FEED number 198%—Placements at 93%—and Marketings at 96%. (May's Marketings number is the lowest monthly value since the report started in 1996).

LIVE CATTLE: Steady to higher cash was paid for market-ready cattle this week. Trade commenced in the Nebraska sale barns on Wednesday, with packers paying \$148/cwt to \$150/cwt—steady with week prior. Texas and O