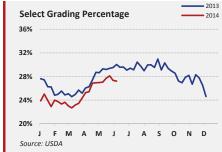

|
|---------|---------------------------------|--------|---------|-------|--|--|
|         | CHOICE                          | SELECT | NO-ROLL | CAB   |  |  |
| Rib     | 3.69%                           | 3.47%  | 6.36%   | 3.19% |  |  |
| Chuck   | 4.02%                           | 4.52%  | 4.82%   | 4.17% |  |  |
| Round   | 4.62%                           | 4.74%  | 5.17%   | 6.10% |  |  |
| Loin    | 5.32%                           | 4.62%  | 3.37%   | 3.82% |  |  |
| Brisket | 2.44%                           | 1.76%  | 2.47%   | 2.92% |  |  |
| Plate   | 1.35%                           | 1.35%  | 1.35%   | 0.84% |  |  |
| Flank   | 0.06%                           | -0.45% | -0.45%  | 0.33% |  |  |
| Total   | 4.13%                           | 3.99%  | 4.29%   | 3.91% |  |  |























#### BEEF COMMENTARY

Carcass cutouts surged higher this week, moving close to the historically high levels set back in March of this year. The sharp advance in wholesale beef prices was driven by sustained tight supplies, as well as beef processors entering the week with very solid pre-sold inventory positions. The monthly USDA Cattle On Feed Report released this week that compares May of 2014 with May of 2013, had the ON FEED number 198%—Placements at 93%—and Marketings at 96%. (May's Marketings number is the lowest monthly value since the report started in 1996).

LIVE CATTLE: Steady to higher cash was paid for market-ready cattle this week. Trade commenced in the Nebraska sale barns on Wednesday, with packers paying \$148/cwt to \$150/cwt—steady with week prior. Texas a