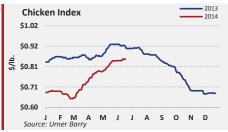

| 6/7   | 6/9   | 6/10  | 6/11  | 6/12 | Total |
|           | 23                               | 2     | 20    | 23    | 21    | 21   | 110   |
| TW        | 6/13                             | 6/14  | 6/16  | 6/17  | 6/18  | 6/19 | Total |
| . **      | 22                               | 1     | 20    | 23    | 22    | 22   | 110   |
| *LY       | 25                               | 4     | 24    | 26    | 26    | 25   | 130   |
| *Last Yea | *Last Year's numbers are rounded |       |       |       |       |      |       |

\*Last Year's numbers are rounded

The slaughter poll came in at an average response of 605,864 head. If realized, this would be pretty even from last week's slaughter, but the continued trend of a much larger 8.20% decrease from last year.





| FOREIGN EXCHANGE RATES |              |              |              |  |  |
|------------------------|--------------|--------------|--------------|--|--|
|                        | This<br>Week | Last<br>Week | Last<br>Year |  |  |
| Australia, Dollar      | 0.939        | 0.940        | 0.919        |  |  |
| Mexico, Peso           | 12.992       | 13.005       | 13.356       |  |  |
| Canada, Dollar         | 1.075        | 1.086        | 1.047        |  |  |
| Japan, Yen             | 102.137      | 102.013      | 97.720       |  |  |
| China, Yuan (RMB)      | 6.224        | 6.209        | 6.133        |  |  |
| Brazil, Real           | 2.233        | 2.230        | 2.264        |  |  |
| South Korea, Won       | 1,020.570    | 1,019.990    | 1,154.630    |  |  |
| Taiwan, Dollar