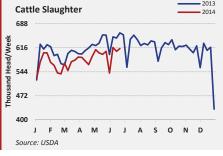

-|---------------------------------|--------|---------|-------|--|--|
|         | CHOICE                          | SELECT | NO-ROLL | CAB   |  |  |
| Rib     | 3.69%                           | 3.47%  | 6.36%   | 3.19% |  |  |
| Chuck   | 4.02%                           | 4.52%  | 4.82%   | 4.17% |  |  |
| Round   | 4.62%                           | 4.74%  | 5.17%   | 6.10% |  |  |
| Loin    | 5.32%                           | 4.62%  | 3.37%   | 3.82% |  |  |
| Brisket | 2.44%                           | 1.76%  | 2.47%   | 2.92% |  |  |
| Plate   | 1.35%                           | 1.35%  | 1.35%   | 0.84% |  |  |
| Flank   | 0.06%                           | -0.45% | -0.45%  | 0.33% |  |  |
| Total   | 4.13%                           | 3.99%  | 4.29%   | 3.91% |  |  |























#### BEEF COMMENTARY

Carcass cutouts surged higher this week, moving close to the historically high levels set back in March of this year. The sharp advance in wholesale beef prices was driven by sustained tight supplies, as well as beef processors entering the week with very solid pre-sold inventory positions. The monthly USDA Cattle On Feed Report released this week that compares May of 2014 with May of 2013, had the ON FEED number 198%—Placements at 93%—and Marketings at 96%. (May's Marketings number is the lowest monthly value since the report started in 1996).

LIVE CATTLE: Steady to higher cash was paid for market-ready cattle this week. Trade commenced in the Nebraska sale barns on Wednesday, with packers paying \$148/cwt to \$150/cwt—steady with week prior. Texas and Oklahoma