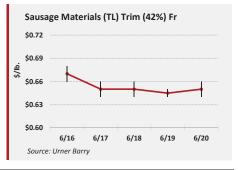

# POWERED BY URNER BARRY'S COMTELL®

Friday, June 20, 2014 Number 25- Volume 07

| Week     Week     Year       Omaha, US No 2 Yellow Corn     4.54     4.49     7.24       CBOT Soybean     1,415.75     1,425.75     1,493.25       NYMEX Light Crude Oil     107.26     106.91     93.69       Loose Lard, Chicago Basis     0.45     0.45     0.49       Edible Tallow, Chicago Basis     0.41     0.41     0.50       Beef Trimmings, 90% Fresh     260.00     247.00     199.00       Beef Trimmings, 50% Fresh     131.00     130.00     98.00       Aust/NZ Blend Cow 90% EC Spot     227.50     219.00     186.00       USDA Drop Credit     15.56     15.43     14.45       112A 3 Ribeye Roll, Lip-On CH     825.00     805.00     740.00       116A 3 Chuck Roll, Neck-Off CH     305.00     290.00     230.00       168 3 Round, Top (Inside) CH     255.00     242.00     210.00       180 3 Strip Loin, Bnls, Ox1 CH     690.00     640.00     695.00       180 3 Strip Loin, Bnls, Ox1 CH     1,080.00     1,020.00     935.00       Cattle-Fax, 6-State Fed Steer Price     149.53                                                                                                                                                                                                                                                                                                                                                                                                                                                                                                                                                                                                                                                                                                                                                                                                                                                                                                                                                                                                                                                                                                               | WEEKLY COMMODI                         | TY AT A  | GLAN     | CE       |
|--------------------------------------------------------------------------------------------------------------------------------------------------------------------------------------------------------------------------------------------------------------------------------------------------------------------------------------------------------------------------------------------------------------------------------------------------------------------------------------------------------------------------------------------------------------------------------------------------------------------------------------------------------------------------------------------------------------------------------------------------------------------------------------------------------------------------------------------------------------------------------------------------------------------------------------------------------------------------------------------------------------------------------------------------------------------------------------------------------------------------------------------------------------------------------------------------------------------------------------------------------------------------------------------------------------------------------------------------------------------------------------------------------------------------------------------------------------------------------------------------------------------------------------------------------------------------------------------------------------------------------------------------------------------------------------------------------------------------------------------------------------------------------------------------------------------------------------------------------------------------------------------------------------------------------------------------------------------------------------------------------------------------------------------------------------------------------------------------------------------------------|----------------------------------------|----------|----------|----------|
| Omaha, US No 2 Yellow Corn     4.54     4.49     7.24       CBOT Soybean     1,415.75     1,425.75     1,493.25       NYMEX Light Crude Oil     107.26     106.91     93.69       Loose Lard, Chicago Basis     0.45     0.45     0.49       Edible Tallow, Chicago Basis     0.41     0.41     0.50       Beef Trimmings, 90% Fresh     260.00     247.00     199.00       Beef Trimmings, 50% Fresh     131.00     130.00     98.00       Aust/NZ Blend Cow 90% EC Spot     227.50     219.00     186.00       USDA Drop Credit     15.56     15.43     14.45       112A 3 Ribeye Roll, Lip-On CH     825.00     805.00     740.00       16A 3 Chuck Roll, Neck-Off CH     305.00     290.00     230.00       16B 3 Round, Top (Inside) CH     255.00     242.00     210.00       180 3 Strip Loin, Bnls, Ox1 CH     690.00     640.00     695.00       180 3 Strip Loin, Enderloin, PSMO CH     1,080.00     1,020.00     935.00       Cattle-Fax, 6-State Fed Steer Price     149.53     148.74     120.52       Select                                                                                                                                                                                                                                                                                                                                                                                                                                                                                                                                                                                                                                                                                                                                                                                                                                                                                                                                                                                                                                                                                                    |                                        |          |          |          |
| CBOT Soybean     1,415.75     1,425.75     1,493.25       NYMEX Light Crude Oil     107.26     106.91     93.69       Loose Lard, Chicago Basis     0.45     0.45     0.49       Edible Tallow, Chicago Basis     0.41     0.41     0.50       Beef Trimmings, 90% Fresh     260.00     247.00     199.00       Beef Trimmings, 50% Fresh     131.00     130.00     98.00       Aust/NZ Blend Cow 90% EC Spot     227.50     219.00     186.00       USDA Drop Credit     15.56     15.43     14.45       112A 3 Ribeye Roll, Lip-On CH     825.00     805.00     740.00       168 3 Round, Top (Inside) CH     255.00     290.00     230.00       168 3 Round, Top (Inside) CH     255.00     242.00     210.00       180 3 Strip Loin, Bnls, Ox1 CH     690.00     640.00     695.00       180 A Loin, Tenderloin, PSMO CH     1,080.00     1,020.00     935.00       Cattle-Fax, 6-State Fed Steer Price     149.53     148.74     120.52       Select Hams 20/23     131.00     126.00     80.00       5q Cut Bellies 14                                                                                                                                                                                                                                                                                                                                                                                                                                                                                                                                                                                                                                                                                                                                                                                                                                                                                                                                                                                                                                                                                                   |                                        | Week     | Week     | Year     |
| NYMEX Light Crude 0il     107.26     106.91     93.69       Loose Lard, Chicago Basis     0.45     0.45     0.49       Edible Tallow, Chicago Basis     0.41     0.41     0.50       Beef Trimmings, 90% Fresh     260.00     247.00     199.00       Beef Trimmings, 50% Fresh     131.00     130.00     98.00       Aust/NZ Blend Cow 90% EC Spot     227.50     219.00     186.00       USDA Drop Credit     15.56     15.43     14.45       112A 3 Ribeye Roll, Lip-On CH     825.00     805.00     740.00       168 3 Round, Top (Inside) CH     255.00     242.00     210.00       180 3 Strip Loin, Bnls, Ox1 CH     690.00     640.00     695.00       180 A Loin, Tenderloin, PSMO CH     1,080.00     1,020.00     935.00       Cattle-Fax, 6-State Fed Steer Price     149.53     148.74     120.52       Select Hams 20/23     131.00     126.00     80.00       Sq Cut Bellies 14/16     164.00     158.00     177.00       1/4 Tr Boston Butts 9/dn     170.00     166.00     132.00       Spareribs, Light, F                                                                                                                                                                                                                                                                                                                                                                                                                                                                                                                                                                                                                                                                                                                                                                                                                                                                                                                                                                                                                                                                                                   | Omaha, US No 2 Yellow Corn             | 4.54     | 4.49     | 7.24     |
| Loose Lard, Chicago Basis     0.45     0.45     0.49       Edible Tallow, Chicago Basis     0.41     0.41     0.50       Beef Trimmings, 90% Fresh     260.00     247.00     199.00       Beef Trimmings, 50% Fresh     131.00     130.00     98.00       Aust/NZ Blend Cow 90% EC Spot     227.50     219.00     186.00       USDA Drop Credit     15.56     15.43     14.45       112A 3 Ribeye Roll, Lip-On CH     825.00     805.00     740.00       16A 3 Chuck Roll, Neck-Off CH     305.00     290.00     230.00       16B 3 Round, Top (Inside) CH     255.00     242.00     210.00       180 3 Strip Loin, Bnls, Ox1 CH     690.00     640.00     695.00       136 Coarse Ground 73%     205.00     200.00     168.00       189A 4 Loin, Tenderloin, PSMO CH     1,080.00     1,020.00     935.00       Cattle-Fax, 6-State Fed Steer Price     149.53     148.74     120.52       Select Hams 20/23     131.00     126.00     80.00       1/4 Trmd. Loins 21/dn     158.00     151.00     177.00       1/4 Trmd. L                                                                                                                                                                                                                                                                                                                                                                                                                                                                                                                                                                                                                                                                                                                                                                                                                                                                                                                                                                                                                                                                                                   | CBOT Soybean                           | 1,415.75 | 1,425.75 | 1,493.25 |
| Edible Tallow, Chicago Basis     0.41     0.41     0.50       Beef Trimmings, 90% Fresh     260.00     247.00     199.00       Beef Trimmings, 50% Fresh     131.00     130.00     98.00       Aust/NZ Blend Cow 90% EC Spot     227.50     219.00     186.00       USDA Drop Credit     15.56     15.43     14.45       112A 3 Ribeye Roll, Lip-On CH     825.00     805.00     740.00       16A 3 Chuck Roll, Neck-Off CH     305.00     290.00     230.00       168 3 Round, Top (Inside) CH     255.00     242.00     210.00       180 3 Strip Loin, Bnls, 0x1 CH     690.00     640.00     695.00       136 Coarse Ground 73%     205.00     200.00     168.00       189A 4 Loin, Tenderloin, PSMO CH     1,080.00     1,020.00     935.00       Cattle-Fax, 6-State Fed Steer Price     149.53     148.74     120.52       Select Hams 20/23     131.00     126.00     80.00       Sq Cut Bellies 14/16     164.00     158.00     177.00       1/4 Trmd. Loins 21/dn     158.00     151.00     143.00       Spareribs,                                                                                                                                                                                                                                                                                                                                                                                                                                                                                                                                                                                                                                                                                                                                                                                                                                                                                                                                                                                                                                                                                                   | NYMEX Light Crude Oil                  | 107.26   | 106.91   | 93.69    |
| Beef Trimmings, 90% Fresh     260.00     247.00     199.00       Beef Trimmings, 50% Fresh     131.00     130.00     98.00       Aust/NZ Blend Cow 90% EC Spot     227.50     219.00     186.00       USDA Drop Credit     15.56     15.43     14.45       112A 3 Ribeye Roll, Lip-On CH     825.00     805.00     740.00       16A 3 Chuck Roll, Neck-Off CH     305.00     290.00     230.00       168 3 Round, Top (Inside) CH     255.00     242.00     210.00       180 3 Strip Loin, Bnls, 0x1 CH     690.00     640.00     695.00       136 Coarse Ground 73%     205.00     200.00     168.00       189A 4 Loin, Tenderloin, PSMO CH     1,080.00     1,020.00     935.00       Cattle-Fax, 6-State Fed Steer Price     149.53     148.74     120.52       Select Hams 20/23     131.00     126.00     80.00       Sq Cut Bellies 14/16     164.00     158.00     177.00       1/4 Trmd. Loins 21/dn     158.00     151.00     143.00       Spareribs, Light, Fresh     198.00     170.00     169.00     67.00 <tr< td=""><td>Loose Lard, Chicago Basis</td><td>0.45</td><td>0.45</td><td>0.49</td></tr<>                                                                                                                                                                                                                                                                                                                                                                                                                                                                                                                                                                                                                                                                                                                                                                                                                                                                                                                                                                                                              | Loose Lard, Chicago Basis              | 0.45     | 0.45     | 0.49     |
| Beef Trimmings, 50% Fresh     131.00     130.00     98.00       Aust/NZ Blend Cow 90% EC Spot     227.50     219.00     186.00       USDA Drop Credit     15.56     15.43     14.45       112A 3 Ribeye Roll, Lip-On CH     825.00     805.00     740.00       16A 3 Chuck Roll, Neck-Off CH     305.00     290.00     230.00       168 3 Round, Top (Inside) CH     255.00     242.00     210.00       180 3 Strip Loin, Bnls, Ox1 CH     690.00     640.00     695.00       136 Coarse Ground 73%     205.00     200.00     168.00       189A 4 Loin, Tenderloin, PSMO CH     1,080.00     1,020.00     935.00       Cattle-Fax, 6-State Fed Steer Price     149.53     148.74     120.52       Select Hams 20/23     131.00     126.00     80.00       5q Cut Bellies 14/16     164.00     158.00     177.00       1/4 Tr Boston Butts 9/dn     170.00     166.00     132.00       Spareribs, Light, Fresh     198.00     170.00     159.00       Fresh Pork Trim (42%)     66.00     69.00     67.00       Fresh Pork Tr                                                                                                                                                                                                                                                                                                                                                                                                                                                                                                                                                                                                                                                                                                                                                                                                                                                                                                                                                                                                                                                                                                   | Edible Tallow, Chicago Basis           | 0.41     | 0.41     | 0.50     |
| Aust/NZ Blend Cow 90% EC Spot                                                                                                                                                                                                                                                                                                                                                                                                                                                                                                                                                                                                                                                                                                                                                                                                                                                                                                                                                                                                                                                                                                                                                                                                                                                                                                                                                                                                                                                                                                                                                                                                                                                                                                                                                                                                                                                                                                                                                                                                                                                                                                  | Beef Trimmings, 90% Fresh              | 260.00   | 247.00   | 199.00   |
| USDA Drop Credit 15.56 15.43 14.45 112A 3 Ribeye Roll, Lip-On CH 825.00 805.00 740.00 116A 3 Chuck Roll, Neck-Off CH 305.00 290.00 230.00 168 3 Round, Top (Inside) CH 255.00 242.00 210.00 180 3 Strip Loin, Bnls, 0x1 CH 690.00 640.00 695.00 136 Coarse Ground 73% 205.00 200.00 168.00 1,020.00 935.00 201.00 168.00 1,020.00 935.00 201.00 168.00 1,020.00 935.00 201.00 168.00 1,020.00 168.00 1,020.00 168.00 1,020.00 168.00 1,020.00 168.00 1,020.00 168.00 1,020.00 1,020.00 168.00 1,020.00 1,020.00 1,020.00 1,020.00 1,020.00 1,020.00 1,020.00 1,020.00 1,020.00 1,020.00 1,020.00 1,020.00 1,020.00 1,020.00 1,020.00 1,020.00 1,020.00 1,020.00 1,020.00 1,020.00 1,020.00 1,020.00 1,020.00 1,020.00 1,020.00 1,020.00 1,020.00 1,020.00 1,020.00 1,020.00 1,020.00 1,020.00 1,020.00 1,020.00 1,020.00 1,020.00 1,020.00 1,020.00 1,020.00 1,020.00 1,020.00 1,020.00 1,020.00 1,020.00 1,020.00 1,020.00 1,020.00 1,020.00 1,020.00 1,020.00 1,020.00 1,020.00 1,020.00 1,020.00 1,020.00 1,020.00 1,020.00 1,020.00 1,020.00 1,020.00 1,020.00 1,020.00 1,020.00 1,020.00 1,020.00 1,020.00 1,020.00 1,020.00 1,020.00 1,020.00 1,020.00 1,020.00 1,020.00 1,020.00 1,020.00 1,020.00 1,020.00 1,020.00 1,020.00 1,020.00 1,020.00 1,020.00 1,020.00 1,020.00 1,020.00 1,020.00 1,020.00 1,020.00 1,020.00 1,020.00 1,020.00 1,020.00 1,020.00 1,020.00 1,020.00 1,020.00 1,020.00 1,020.00 1,020.00 1,020.00 1,020.00 1,020.00 1,020.00 1,020.00 1,020.00 1,020.00 1,020.00 1,020.00 1,020.00 1,020.00 1,020.00 1,020.00 1,020.00 1,020.00 1,020.00 1,020.00 1,020.00 1,020.00 1,020.00 1,020.00 1,020.00 1,020.00 1,020.00 1,020.00 1,020.00 1,020.00 1,020.00 1,020.00 1,020.00 1,020.00 1,020.00 1,020.00 1,020.00 1,020.00 1,020.00 1,020.00 1,020.00 1,020.00 1,020.00 1,020.00 1,020.00 1,020.00 1,020.00 1,020.00 1,020.00 1,020.00 1,020.00 1,020.00 1,020.00 1,020.00 1,020.00 1,020.00 1,020.00 1,020.00 1,020.00 1,020.00 1,020.00 1,020.00 1,020.00 1,020.00 1,020.00 1,020.00 1,020.00 1,020.00 1,020.00 1,020.00 1,020.00 1,020.00 1,020.00 1,020.00 1,020.00 1,020.00 1,020.00 1,020.00 1, | Beef Trimmings, 50% Fresh              | 131.00   | 130.00   | 98.00    |
| 112A 3 Ribeye Roll, Lip-On CH   825.00   805.00   740.00     116A 3 Chuck Roll, Neck-Off CH   305.00   290.00   230.00     168 3 Round, Top (Inside) CH   255.00   242.00   210.00     180 3 Strip Loin, Bnls, 0x1 CH   690.00   640.00   695.00     136 Coarse Ground 73%   205.00   200.00   168.00     189A 4 Loin, Tenderloin, PSM0 CH   1,080.00   1,020.00   935.00     Cattle-Fax, 6-State Fed Steer Price   149.53   148.74   120.52     Select Hams 20/23   131.00   126.00   80.00     1/4 Trmd. Loins 21/dn   158.00   151.00   143.00     1/4 Trmd. Loins 21/dn   158.00   151.00   143.00     1/4 Tr Boston Butts 9/dn   170.00   166.00   132.00     Spareribs, Light, Fresh   198.00   170.00   159.00     Fresh Pork Trim (42%)   66.00   69.00   67.00     Fresh Pork Trim (72%)   136.00   345.00   290.00     Lamb Cuts, 204 Rack, 8-Rib, 7/Up   845.00   835.00   525.00     Lamb Cuts, 232 Loin Trmd 4x4   520.00   520.00   465.00  <                                                                                                                                                                                                                                                                                                                                                                                                                                                                                                                                                                                                                                                                                                                                                                                                                                                                                                                                                                                                                                                                                                                                                                    | Aust/NZ Blend Cow 90% EC Spot          | 227.50   | 219.00   | 186.00   |
| 116A 3 Chuck Roll, Neck-Off CH   305.00   290.00   230.00     168 3 Round, Top (Inside) CH   255.00   242.00   210.00     180 3 Strip Loin, Bnls, 0x1 CH   690.00   640.00   695.00     136 Coarse Ground 73%   205.00   200.00   168.00     189A 4 Loin, Tenderloin, PSMO CH   1,080.00   1,020.00   935.00     Cattle-Fax, 6-State Fed Steer Price   149.53   148.74   120.52     Select Hams 20/23   131.00   126.00   80.00     5q Cut Bellies 14/16   164.00   158.00   177.00     1/4 Trmd. Loins 21/dn   158.00   151.00   143.00     1/4 Tr Boston Butts 9/dn   170.00   166.00   132.00     Spareribs, Light, Fresh   198.00   170.00   159.00     Fresh Pork Trim (42%)   66.00   69.00   67.00     Fresh Pork Trim (72%)   136.00   130.00   90.00     Carcass Lamb Y4+55/65   345.00   345.00   295.00     Lamb Cuts, 204 Rack, 8-Rib, 7/Up   845.00   835.00   525.00     Lamb Cuts, 232 Loin Trmd 4x4   520.00   520.00   465.00                                                                                                                                                                                                                                                                                                                                                                                                                                                                                                                                                                                                                                                                                                                                                                                                                                                                                                                                                                                                                                                                                                                                                                                 | USDA Drop Credit                       | 15.56    | 15.43    | 14.45    |
| 168 3 Round, Top (Inside) CH   255.00   242.00   210.00     180 3 Strip Loin, Bnls, 0x1 CH   690.00   640.00   695.00     136 Coarse Ground 73%   205.00   200.00   168.00     189A 4 Loin, Tenderloin, PSM0 CH   1,080.00   1,020.00   935.00     Cattle-Fax, 6-State Fed Steer Price   149.53   148.74   120.52     Select Hams 20/23   131.00   126.00   80.00     Sq Cut Bellies 14/16   164.00   158.00   177.00     1/4 Trmd. Loins 21/dn   158.00   151.00   143.00     1/4 Tr Boston Butts 9/dn   170.00   166.00   132.00     Spareribs, Light, Fresh   198.00   170.00   159.00     Fresh Pork Trim (42%)   66.00   69.00   67.00     Fresh Pork Trim (72%)   136.00   130.00   90.00     Carcass Lamb Y4+55/65   345.00   345.00   295.00   220.00     Lamb Cuts, 204 Rack, 8-Rib, 7/Up   845.00   835.00   525.00     Lamb Cuts, 232 Loin Trmd 4x4   520.00   520.00   465.00     Lamb Cuts, 234 Leg, Boneless   500.00   540.00   490.00 <                                                                                                                                                                                                                                                                                                                                                                                                                                                                                                                                                                                                                                                                                                                                                                                                                                                                                                                                                                                                                                                                                                                                                                        | 112A 3 Ribeye Roll, Lip-On CH          | 825.00   | 805.00   | 740.00   |
| 180 3 Strip Loin, Bnls, 0x1 CH   690.00   640.00   695.00     136 Coarse Ground 73%   205.00   200.00   168.00     189A 4 Loin, Tenderloin, PSM0 CH   1,080.00   1,020.00   935.00     Cattle-Fax, 6-State Fed Steer Price   149.53   148.74   120.52     Select Hams 20/23   131.00   126.00   80.00     Sq Cut Bellies 14/16   164.00   158.00   177.00     1/4 Trmd. Loins 21/dn   158.00   151.00   143.00     1/4 Tr Boston Butts 9/dn   170.00   166.00   132.00     Spareribs, Light, Fresh   198.00   170.00   159.00     Fresh Pork Trim (42%)   66.00   69.00   67.00     Fresh Pork Trim (72%)   136.00   130.00   90.00     Carcass Lamb Y4+55/65   345.00   345.00   395.00   525.00     Lamb Cuts, 204 Rack, 8-Rib, 7/Up   845.00   835.00   525.00     Lamb Cuts, 232 Loin Trmd 4x4   520.00   520.00   465.00     Lamb Cuts, 234 Leg, Boneless   500.00   540.00   490.00     Carcass Veal, Hide-off, 255/315, NC   385.00   385.00   370.00 <td>116A 3 Chuck Roll, Neck-Off CH</td> <td>305.00</td> <td>290.00</td> <td>230.00</td>                                                                                                                                                                                                                                                                                                                                                                                                                                                                                                                                                                                                                                                                                                                                                                                                                                                                                                                                                                                                                                                                           | 116A 3 Chuck Roll, Neck-Off CH         | 305.00   | 290.00   | 230.00   |
| 136 Coarse Ground 73%     205.00     200.00     168.00       189A 4 Loin, Tenderloin, PSM0 CH     1,080.00     1,020.00     935.00       Cattle-Fax, 6-State Fed Steer Price     149.53     148.74     120.52       Select Hams 20/23     131.00     126.00     80.00       Sq Cut Bellies 14/16     164.00     158.00     177.00       1/4 Trmd. Loins 21/dn     158.00     151.00     143.00       1/4 Tr Boston Butts 9/dn     170.00     166.00     132.00       Spareribs, Light, Fresh     198.00     170.00     159.00       Fresh Pork Trim (42%)     66.00     69.00     67.00       Fresh Pork Trim (72%)     136.00     130.00     90.00       Carcass Lamb Y4+55/65     345.00     345.00     290.00       Lamb Cuts, 204 Rack, 8-Rib, 7/Up     845.00     835.00     525.00       Lamb Cuts, 232 Loin Trmd 4x4     520.00     520.00     465.00       Lamb Cuts, 234 Leg, Boneless     500.00     540.00     490.00       Carcass Veal, Hide-off, 255/315, NC     385.00     385.00     370.00       Veal Cuts,                                                                                                                                                                                                                                                                                                                                                                                                                                                                                                                                                                                                                                                                                                                                                                                                                                                                                                                                                                                                                                                                                                   | 168 3 Round, Top (Inside) CH           | 255.00   | 242.00   | 210.00   |
| 189A 4 Loin, Tenderloin, PSM0 CH   1,080.00   1,020.00   935.00     Cattle-Fax, 6-State Fed Steer Price   149.53   148.74   120.52     Select Hams 20/23   131.00   126.00   80.00     Sq Cut Bellies 14/16   164.00   158.00   177.00     1/4 Trmd. Loins 21/dn   158.00   151.00   143.00     1/4 Tr Boston Butts 9/dn   170.00   166.00   132.00     Spareribs, Light, Fresh   198.00   170.00   159.00     Fresh Pork Trim (42%)   66.00   69.00   67.00     Fresh Pork Trim (72%)   136.00   130.00   90.00     Carcass Lamb Y4+55/65   345.00   345.00   290.00     Lamb Cuts, 204 Rack, 8-Rib, 7/Up   845.00   835.00   525.00     Lamb Cuts, 205 Shoulder, Cross Cut   295.00   295.00   220.00     Lamb Cuts, 232 Loin Trmd 4x4   520.00   520.00   490.00     Carcass Veal, Hide-off, 255/315, NC   385.00   385.00   370.00     Veal Cuts, 306 Hotel Rack, 7-Rib 14/20   975.00   975.00   890.00     Veal Cuts, 310 Shoulder Clod 14/20   650.00   650.00   650.0                                                                                                                                                                                                                                                                                                                                                                                                                                                                                                                                                                                                                                                                                                                                                                                                                                                                                                                                                                                                                                                                                                                                                  | 180 3 Strip Loin, Bnls, 0x1 CH         | 690.00   | 640.00   | 695.00   |
| Cattle-Fax, 6-State Fed Steer Price     149.53     148.74     120.52       Select Hams 20/23     131.00     126.00     80.00       Sq Cut Bellies 14/16     164.00     158.00     177.00       1/4 Trmd. Loins 21/dn     158.00     151.00     143.00       1/4 Tr Boston Butts 9/dn     170.00     166.00     132.00       Spareribs, Light, Fresh     198.00     170.00     159.00       Fresh Pork Trim (42%)     66.00     69.00     67.00       Fresh Pork Trim (72%)     136.00     130.00     90.00       Carcass Lamb Y4+55/65     345.00     345.00     290.00       Lamb Cuts, 204 Rack, 8-Rib, 7/Up     845.00     835.00     525.00       Lamb Cuts, 206 Shoulder, Cross Cut     295.00     295.00     220.00       Lamb Cuts, 232 Loin Trmd 4x4     520.00     540.00     490.00       Carcass Veal, Hide-off, 255/315, NC     385.00     385.00     370.00       Veal Cuts, 306 Hotel Rack, 7-Rib 14/20     975.00     975.00     890.00       Veal Cuts, 310 Shoulder Clod 14/20     650.00     650.00     650.00     630.00 </td <td>136 Coarse Ground 73%</td> <td>205.00</td> <td>200.00</td> <td>168.00</td>                                                                                                                                                                                                                                                                                                                                                                                                                                                                                                                                                                                                                                                                                                                                                                                                                                                                                                                                                                                                | 136 Coarse Ground 73%                  | 205.00   | 200.00   | 168.00   |
| Select Hams 20/23     131.00     126.00     80.00       Sq Cut Bellies 14/16     164.00     158.00     177.00       1/4 Trmd. Loins 21/dn     158.00     151.00     143.00       1/4 Tr Boston Butts 9/dn     170.00     166.00     132.00       Spareribs, Light, Fresh     198.00     170.00     159.00       Fresh Pork Trim (42%)     66.00     69.00     67.00       Fresh Pork Trim (72%)     136.00     130.00     90.00       Carcass Lamb Y4+55/65     345.00     345.00     290.00       Lamb Cuts, 204 Rack, 8-Rib, 7/Up     845.00     835.00     525.00       Lamb Cuts, 232 Loin Trmd 4x4     520.00     520.00     465.00       Lamb Cuts, 234 Leg, Boneless     500.00     540.00     490.00       Carcass Veal, Hide-off, 255/315, NC     385.00     385.00     370.00       Veal Cuts, 310 Shoulder Clod 14/20     650.00     650.00     650.00     650.00     650.00                                                                                                                                                                                                                                                                                                                                                                                                                                                                                                                                                                                                                                                                                                                                                                                                                                                                                                                                                                                                                                                                                                                                                                                                                                        | 189A 4 Loin, Tenderloin, PSMO CH       | 1,080.00 | 1,020.00 | 935.00   |
| Sq Cut Bellies 14/16     164.00     158.00     177.00       1/4 Trmd. Loins 21/dn     158.00     151.00     143.00       1/4 Tr Boston Butts 9/dn     170.00     166.00     132.00       Spareribs, Light, Fresh     198.00     170.00     159.00       Fresh Pork Trim (42%)     66.00     69.00     67.00       Fresh Pork Trim (72%)     136.00     130.00     90.00       Carcass Lamb Y4+55/65     345.00     345.00     290.00       Lamb Cuts, 204 Rack, 8-Rib, 7/Up     845.00     835.00     525.00       Lamb Cuts, 206 Shoulder, Cross Cut     295.00     295.00     220.00       Lamb Cuts, 232 Loin Trmd 4x4     520.00     520.00     465.00       Lamb Cuts, 234 Leg, Boneless     500.00     540.00     490.00       Carcass Veal, Hide-off, 255/315, NC     385.00     385.00     370.00       Veal Cuts, 306 Hotel Rack, 7-Rib 14/20     975.00     975.00     650.00     650.00     650.00     650.00     650.00     650.00     650.00     650.00     650.00     650.00     650.00     650.00     650.00                                                                                                                                                                                                                                                                                                                                                                                                                                                                                                                                                                                                                                                                                                                                                                                                                                                                                                                                                                                                                                                                                                    | Cattle-Fax, 6-State Fed Steer Price    | 149.53   | 148.74   | 120.52   |
| 1/4 Trmd. Loins 21/dn   158.00   151.00   143.00     1/4 Tr Boston Butts 9/dn   170.00   166.00   132.00     Spareribs, Light, Fresh   198.00   170.00   159.00     Fresh Pork Trim (42%)   66.00   69.00   67.00     Fresh Pork Trim (72%)   136.00   130.00   90.00     Carcass Lamb Y4+55/65   345.00   345.00   290.00     Lamb Cuts, 204 Rack, 8-Rib, 7/Up   845.00   835.00   525.00     Lamb Cuts, 206 Shoulder, Cross Cut   295.00   295.00   220.00     Lamb Cuts, 232 Loin Trmd 4x4   520.00   520.00   465.00     Lamb Cuts, 234 Leg, Boneless   500.00   540.00   490.00     Carcass Veal, Hide-off, 255/315, NC   385.00   385.00   370.00     Veal Cuts, 306 Hotel Rack, 7-Rib 14/20   975.00   975.00   890.00     Veal Cuts, 310 Shoulder Clod 14/20   650.00   650.00   630.00                                                                                                                                                                                                                                                                                                                                                                                                                                                                                                                                                                                                                                                                                                                                                                                                                                                                                                                                                                                                                                                                                                                                                                                                                                                                                                                                | Select Hams 20/23                      | 131.00   | 126.00   | 80.00    |
| 1/4 Tr Boston Butts 9/dn   170.00   166.00   132.00     Spareribs, Light, Fresh   198.00   170.00   159.00     Fresh Pork Trim (42%)   66.00   69.00   67.00     Fresh Pork Trim (72%)   136.00   130.00   90.00     Carcass Lamb Y4+55/65   345.00   345.00   290.00     Lamb Cuts, 204 Rack, 8-Rib, 7/Up   845.00   835.00   525.00     Lamb Cuts, 206 Shoulder, Cross Cut   295.00   295.00   220.00     Lamb Cuts, 232 Loin Trmd 4x4   520.00   520.00   465.00     Lamb Cuts, 234 Leg, Boneless   500.00   540.00   490.00     Carcass Veal, Hide-off, 255/315, NC   385.00   385.00   370.00     Veal Cuts, 306 Hotel Rack, 7-Rib 14/20   975.00   975.00   890.00     Veal Cuts, 310 Shoulder Clod 14/20   650.00   650.00   630.00                                                                                                                                                                                                                                                                                                                                                                                                                                                                                                                                                                                                                                                                                                                                                                                                                                                                                                                                                                                                                                                                                                                                                                                                                                                                                                                                                                                     | Sq Cut Bellies 14/16                   | 164.00   | 158.00   | 177.00   |
| Spareribs, Light, Fresh     198.00     170.00     159.00       Fresh Pork Trim (42%)     66.00     69.00     67.00       Fresh Pork Trim (72%)     136.00     130.00     90.00       Carcass Lamb Y4+55/65     345.00     345.00     290.00       Lamb Cuts, 204 Rack, 8-Rib, 7/Up     845.00     835.00     525.00       Lamb Cuts, 206 Shoulder, Cross Cut     295.00     295.00     220.00       Lamb Cuts, 232 Loin Trmd 4x4     520.00     520.00     465.00       Lamb Cuts, 234 Leg, Boneless     500.00     540.00     490.00       Carcass Veal, Hide-off, 255/315, NC     385.00     385.00     370.00       Veal Cuts, 306 Hotel Rack, 7-Rib 14/20     975.00     975.00     890.00       Veal Cuts, 310 Shoulder Clod 14/20     650.00     650.00     630.00                                                                                                                                                                                                                                                                                                                                                                                                                                                                                                                                                                                                                                                                                                                                                                                                                                                                                                                                                                                                                                                                                                                                                                                                                                                                                                                                                       | 1/4 Trmd. Loins 21/dn                  | 158.00   | 151.00   | 143.00   |
| Fresh Pork Trim (42%)     66.00     69.00     67.00       Fresh Pork Trim (72%)     136.00     130.00     90.00       Carcass Lamb Y4+55/65     345.00     345.00     290.00       Lamb Cuts, 204 Rack, 8-Rib, 7/Up     845.00     835.00     525.00       Lamb Cuts, 206 Shoulder, Cross Cut     295.00     295.00     220.00       Lamb Cuts, 232 Loin Trmd 4x4     520.00     520.00     465.00       Lamb Cuts, 234 Leg, Boneless     500.00     540.00     490.00       Carcass Veal, Hide-off, 255/315, NC     385.00     385.00     370.00       Veal Cuts, 306 Hotel Rack, 7-Rib 14/20     975.00     975.00     890.00       Veal Cuts, 310 Shoulder Clod 14/20     650.00     650.00     630.00                                                                                                                                                                                                                                                                                                                                                                                                                                                                                                                                                                                                                                                                                                                                                                                                                                                                                                                                                                                                                                                                                                                                                                                                                                                                                                                                                                                                                      | 1/4 Tr Boston Butts 9/dn               | 170.00   | 166.00   | 132.00   |
| Fresh Pork Trim (72%)     136.00     130.00     90.00       Carcass Lamb Y4+55/65     345.00     345.00     290.00       Lamb Cuts, 204 Rack, 8-Rib, 7/Up     845.00     835.00     525.00       Lamb Cuts, 206 Shoulder, Cross Cut     295.00     295.00     220.00       Lamb Cuts, 232 Loin Trmd 4x4     520.00     520.00     465.00       Lamb Cuts, 234 Leg, Boneless     500.00     540.00     490.00       Carcass Veal, Hide-off, 255/315, NC     385.00     385.00     370.00       Veal Cuts, 306 Hotel Rack, 7-Rib 14/20     975.00     975.00     890.00       Veal Cuts, 310 Shoulder Clod 14/20     650.00     650.00     630.00                                                                                                                                                                                                                                                                                                                                                                                                                                                                                                                                                                                                                                                                                                                                                                                                                                                                                                                                                                                                                                                                                                                                                                                                                                                                                                                                                                                                                                                                                | Spareribs, Light, Fresh                | 198.00   | 170.00   | 159.00   |
| Carcass Lamb Y4+55/65   345.00   345.00   290.00     Lamb Cuts, 204 Rack, 8-Rib, 7/Up   845.00   835.00   525.00     Lamb Cuts, 206 Shoulder, Cross Cut   295.00   295.00   220.00     Lamb Cuts, 232 Loin Trmd 4x4   520.00   520.00   465.00     Lamb Cuts, 234 Leg, Boneless   500.00   540.00   490.00     Carcass Veal, Hide-off, 255/315, NC   385.00   385.00   370.00     Veal Cuts, 306 Hotel Rack, 7-Rib 14/20   975.00   975.00   890.00     Veal Cuts, 310 Shoulder Clod 14/20   650.00   650.00   630.00                                                                                                                                                                                                                                                                                                                                                                                                                                                                                                                                                                                                                                                                                                                                                                                                                                                                                                                                                                                                                                                                                                                                                                                                                                                                                                                                                                                                                                                                                                                                                                                                          | Fresh Pork Trim (42%)                  | 66.00    | 69.00    | 67.00    |
| Lamb Cuts, 204 Rack, 8-Rib, 7/Up   845.00   835.00   525.00     Lamb Cuts, 206 Shoulder, Cross Cut   295.00   295.00   220.00     Lamb Cuts, 232 Loin Trmd 4x4   520.00   520.00   465.00     Lamb Cuts, 234 Leg, Boneless   500.00   540.00   490.00     Carcass Veal, Hide-off, 255/315, NC   385.00   385.00   370.00     Veal Cuts, 306 Hotel Rack, 7-Rib 14/20   975.00   975.00   890.00     Veal Cuts, 310 Shoulder Clod 14/20   650.00   650.00   630.00                                                                                                                                                                                                                                                                                                                                                                                                                                                                                                                                                                                                                                                                                                                                                                                                                                                                                                                                                                                                                                                                                                                                                                                                                                                                                                                                                                                                                                                                                                                                                                                                                                                               | Fresh Pork Trim (72%)                  | 136.00   | 130.00   | 90.00    |
| Lamb Cuts, 206 Shoulder, Cross Cut   295.00   295.00   220.00     Lamb Cuts, 232 Loin Trmd 4x4   520.00   520.00   465.00     Lamb Cuts, 234 Leg, Boneless   500.00   540.00   490.00     Carcass Veal, Hide-off, 255/315, NC   385.00   385.00   370.00     Veal Cuts, 306 Hotel Rack, 7-Rib 14/20   975.00   975.00   890.00     Veal Cuts, 310 Shoulder Clod 14/20   650.00   650.00   650.00   630.00                                                                                                                                                                                                                                                                                                                                                                                                                                                                                                                                                                                                                                                                                                                                                                                                                                                                                                                                                                                                                                                                                                                                                                                                                                                                                                                                                                                                                                                                                                                                                                                                                                                                                                                      | Carcass Lamb Y4+55/65                  | 345.00   | 345.00   | 290.00   |
| Lamb Cuts, 232 Loin Trmd 4x4   520.00   520.00   465.00     Lamb Cuts, 234 Leg, Boneless   500.00   540.00   490.00     Carcass Veal, Hide-off, 255/315, NC   385.00   385.00   370.00     Veal Cuts, 306 Hotel Rack, 7-Rib 14/20   975.00   975.00   890.00     Veal Cuts, 310 Shoulder Clod 14/20   650.00   650.00   650.00   630.00                                                                                                                                                                                                                                                                                                                                                                                                                                                                                                                                                                                                                                                                                                                                                                                                                                                                                                                                                                                                                                                                                                                                                                                                                                                                                                                                                                                                                                                                                                                                                                                                                                                                                                                                                                                        | Lamb Cuts, 204 Rack, 8-Rib, 7/Up       | 845.00   | 835.00   | 525.00   |
| Lamb Cuts, 234 Leg, Boneless   500.00   540.00   490.00     Carcass Veal, Hide-off, 255/315, NC   385.00   385.00   370.00     Veal Cuts, 306 Hotel Rack, 7-Rib 14/20   975.00   975.00   890.00     Veal Cuts, 310 Shoulder Clod 14/20   650.00   650.00   630.00                                                                                                                                                                                                                                                                                                                                                                                                                                                                                                                                                                                                                                                                                                                                                                                                                                                                                                                                                                                                                                                                                                                                                                                                                                                                                                                                                                                                                                                                                                                                                                                                                                                                                                                                                                                                                                                             | Lamb Cuts, 206 Shoulder, Cross Cut     | 295.00   | 295.00   | 220.00   |
| Carcass Veal, Hide-off, 255/315, NC   385.00   385.00   370.00     Veal Cuts, 306 Hotel Rack, 7-Rib 14/20   975.00   975.00   890.00     Veal Cuts, 310 Shoulder Clod 14/20   650.00   650.00   630.00                                                                                                                                                                                                                                                                                                                                                                                                                                                                                                                                                                                                                                                                                                                                                                                                                                                                                                                                                                                                                                                                                                                                                                                                                                                                                                                                                                                                                                                                                                                                                                                                                                                                                                                                                                                                                                                                                                                         | Lamb Cuts, 232 Loin Trmd 4x4           | 520.00   | 520.00   | 465.00   |
| Veal Cuts, 306 Hotel Rack, 7-Rib 14/20   975.00   975.00   890.00     Veal Cuts, 310 Shoulder Clod 14/20   650.00   650.00   630.00                                                                                                                                                                                                                                                                                                                                                                                                                                                                                                                                                                                                                                                                                                                                                                                                                                                                                                                                                                                                                                                                                                                                                                                                                                                                                                                                                                                                                                                                                                                                                                                                                                                                                                                                                                                                                                                                                                                                                                                            | Lamb Cuts, 234 Leg, Boneless           | 500.00   | 540.00   | 490.00   |
| Veal Cuts, 310 Shoulder Clod 14/20 <b>650.00</b> 650.00 630.00                                                                                                                                                                                                                                                                                                                                                                                                                                                                                                                                                                                                                                                                                                                                                                                                                                                                                                                                                                                                                                                                                                                                                                                                                                                                                                                                                                                                                                                                                                                                                                                                                                                                                                                                                                                                                                                                                                                                                                                                                                                                 | Carcass Veal, Hide-off, 255/315, NC    | 385.00   | 385.00   | 370.00   |
| '                                                                                                                                                                                                                                                                                                                                                                                                                                                                                                                                                                                                                                                                                                                                                                                                                                                                                                                                                                                                                                                                                                                                                                                                                                                                                                                                                                                                                                                                                                                                                                                                                                                                                                                                                                                                                                                                                                                                                                                                                                                                                                                              | Veal Cuts, 306 Hotel Rack, 7-Rib 14/20 | 975.00   | 975.00   | 890.00   |
| Veal Cuts, 332 Loin, 4x4 Trim 12/18 675.00 675.00 650.00                                                                                                                                                                                                                                                                                                                                                                                                                                                                                                                                                                                                                                                                                                                                                                                                                                                                                                                                                                                                                                                                                                                                                                                                                                                                                                                                                                                                                                                                                                                                                                                                                                                                                                                                                                                                                                                                                                                                                                                                                                                                       | Veal Cuts, 310 Shoulder Clod 14/20     | 650.00   | 650.00   | 630.00   |
|                                                                                                                                                                                                                                                                                                                                                                                                                                                                                                                                                                                                                                                                                                                                                                                                                                                                                                                                                                                                                                                                                                                                                                                                                                                                                                                                                                                                                                                                                                                                                                                                                                                                                                                                                                                                                                                                                                                                                                                                                                                                                                                                | Veal Cuts, 332 Loin, 4x4 Trim 12/18    | 675.00   | 675.00   | 650.00   |
| Veal Cuts, 348A Leg, TBS 3-Pc 24/32 <b>1,150.00</b> 1,150.00 1,060.00                                                                                                                                                                                                                                                                                                                                                                                                                                                                                                                                                                                                                                                                                                                                                                                                                                                                                                                                                                                                                                                                                                                                                                                                                                                                                                                                                                                                                                                                                                                                                                                                                                                                                                                                                                                                                                                                                                                                                                                                                                                          | Veal Cuts, 348A Leg, TBS 3-Pc 24/32    | 1,150.00 | 1,150.00 | 1,060.00 |