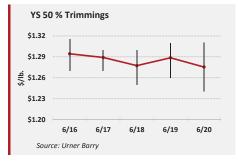

# POWERED BY URNER BARRY'S COMTELL®

Friday, June 20, 2014 Number 25- Volume 07

| Week     Week     Year       Omaha, US No 2 Yellow Corn     4.54     4.49     7.24       CBOT Soybean     1,415.75     1,425.75     1,493.25       NYMEX Light Crude Oil     107.26     106.91     93.69       Loose Lard, Chicago Basis     0.45     0.45     0.49       Edible Tallow, Chicago Basis     0.41     0.41     0.50       Beef Trimmings, 90% Fresh     260.00     247.00     199.00       Beef Trimmings, 50% Fresh     131.00     130.00     98.00       Aust/NZ Blend Cow 90% EC Spot     227.50     219.00     186.00       USDA Drop Credit     15.56     15.43     14.45       112A 3 Ribeye Roll, Lip-On CH     825.00     805.00     740.00       116A 3 Chuck Roll, Neck-Off CH     305.00     290.00     230.00       168 3 Round, Top (Inside) CH     255.00     242.00     210.00       180 3 Strip Loin, Bnls, Ox1 CH     690.00     640.00     695.00       180 3 Strip Loin, Bnls, Ox1 CH     1,080.00     1,020.00     935.00       Cattle-Fax, 6-State Fed Steer Price     149.53                                                                                                                                                                                                                                                                                                                                                                                                                                                                                                                                                                                                                                                                                                                                                                                                                                                                                                                                                                                                                                                                                                               | WEEKLY COMMODI                         | TY AT A  | GLAN     | CE       |
|--------------------------------------------------------------------------------------------------------------------------------------------------------------------------------------------------------------------------------------------------------------------------------------------------------------------------------------------------------------------------------------------------------------------------------------------------------------------------------------------------------------------------------------------------------------------------------------------------------------------------------------------------------------------------------------------------------------------------------------------------------------------------------------------------------------------------------------------------------------------------------------------------------------------------------------------------------------------------------------------------------------------------------------------------------------------------------------------------------------------------------------------------------------------------------------------------------------------------------------------------------------------------------------------------------------------------------------------------------------------------------------------------------------------------------------------------------------------------------------------------------------------------------------------------------------------------------------------------------------------------------------------------------------------------------------------------------------------------------------------------------------------------------------------------------------------------------------------------------------------------------------------------------------------------------------------------------------------------------------------------------------------------------------------------------------------------------------------------------------------------------|----------------------------------------|----------|----------|----------|
| Omaha, US No 2 Yellow Corn     4.54     4.49     7.24       CBOT Soybean     1,415.75     1,425.75     1,493.25       NYMEX Light Crude Oil     107.26     106.91     93.69       Loose Lard, Chicago Basis     0.45     0.45     0.49       Edible Tallow, Chicago Basis     0.41     0.41     0.50       Beef Trimmings, 90% Fresh     260.00     247.00     199.00       Beef Trimmings, 50% Fresh     131.00     130.00     98.00       Aust/NZ Blend Cow 90% EC Spot     227.50     219.00     186.00       USDA Drop Credit     15.56     15.43     14.45       112A 3 Ribeye Roll, Lip-On CH     825.00     805.00     740.00       16A 3 Chuck Roll, Neck-Off CH     305.00     290.00     230.00       16B 3 Round, Top (Inside) CH     255.00     242.00     210.00       180 3 Strip Loin, Bnls, Ox1 CH     690.00     640.00     695.00       180 3 Strip Loin, Enderloin, PSMO CH     1,080.00     1,020.00     935.00       Cattle-Fax, 6-State Fed Steer Price     149.53     148.74     120.52       Select                                                                                                                                                                                                                                                                                                                                                                                                                                                                                                                                                                                                                                                                                                                                                                                                                                                                                                                                                                                                                                                                                                    |                                        |          |          |          |
| CBOT Soybean     1,415.75     1,425.75     1,493.25       NYMEX Light Crude Oil     107.26     106.91     93.69       Loose Lard, Chicago Basis     0.45     0.45     0.49       Edible Tallow, Chicago Basis     0.41     0.41     0.50       Beef Trimmings, 90% Fresh     260.00     247.00     199.00       Beef Trimmings, 50% Fresh     131.00     130.00     98.00       Aust/NZ Blend Cow 90% EC Spot     227.50     219.00     186.00       USDA Drop Credit     15.56     15.43     14.45       112A 3 Ribeye Roll, Lip-On CH     825.00     805.00     740.00       168 3 Round, Top (Inside) CH     255.00     290.00     230.00       168 3 Round, Top (Inside) CH     255.00     242.00     210.00       180 3 Strip Loin, Bnls, Ox1 CH     690.00     640.00     695.00       180 A Loin, Tenderloin, PSMO CH     1,080.00     1,020.00     935.00       Cattle-Fax, 6-State Fed Steer Price     149.53     148.74     120.52       Select Hams 20/23     131.00     126.00     80.00       5q Cut Bellies 14                                                                                                                                                                                                                                                                                                                                                                                                                                                                                                                                                                                                                                                                                                                                                                                                                                                                                                                                                                                                                                                                                                   |                                        | Week     | Week     | Year     |
| NYMEX Light Crude 0il     107.26     106.91     93.69       Loose Lard, Chicago Basis     0.45     0.45     0.49       Edible Tallow, Chicago Basis     0.41     0.41     0.50       Beef Trimmings, 90% Fresh     260.00     247.00     199.00       Beef Trimmings, 50% Fresh     131.00     130.00     98.00       Aust/NZ Blend Cow 90% EC Spot     227.50     219.00     186.00       USDA Drop Credit     15.56     15.43     14.45       112A 3 Ribeye Roll, Lip-On CH     825.00     805.00     740.00       168 3 Round, Top (Inside) CH     255.00     242.00     210.00       180 3 Strip Loin, Bnls, Ox1 CH     690.00     640.00     695.00       180 A Loin, Tenderloin, PSMO CH     1,080.00     1,020.00     935.00       Cattle-Fax, 6-State Fed Steer Price     149.53     148.74     120.52       Select Hams 20/23     131.00     126.00     80.00       Sq Cut Bellies 14/16     164.00     158.00     177.00       1/4 Tr Boston Butts 9/dn     170.00     166.00     132.00       Spareribs, Light, F                                                                                                                                                                                                                                                                                                                                                                                                                                                                                                                                                                                                                                                                                                                                                                                                                                                                                                                                                                                                                                                                                                   | Omaha, US No 2 Yellow Corn             | 4.54     | 4.49     | 7.24     |
| Loose Lard, Chicago Basis     0.45     0.45     0.49       Edible Tallow, Chicago Basis     0.41     0.41     0.50       Beef Trimmings, 90% Fresh     260.00     247.00     199.00       Beef Trimmings, 50% Fresh     131.00     130.00     98.00       Aust/NZ Blend Cow 90% EC Spot     227.50     219.00     186.00       USDA Drop Credit     15.56     15.43     14.45       112A 3 Ribeye Roll, Lip-On CH     825.00     805.00     740.00       16A 3 Chuck Roll, Neck-Off CH     305.00     290.00     230.00       16B 3 Round, Top (Inside) CH     255.00     242.00     210.00       180 3 Strip Loin, Bnls, Ox1 CH     690.00     640.00     695.00       136 Coarse Ground 73%     205.00     200.00     168.00       189A 4 Loin, Tenderloin, PSMO CH     1,080.00     1,020.00     935.00       Cattle-Fax, 6-State Fed Steer Price     149.53     148.74     120.52       Select Hams 20/23     131.00     126.00     80.00       1/4 Trmd. Loins 21/dn     158.00     151.00     177.00       1/4 Trmd. L                                                                                                                                                                                                                                                                                                                                                                                                                                                                                                                                                                                                                                                                                                                                                                                                                                                                                                                                                                                                                                                                                                   | CBOT Soybean                           | 1,415.75 | 1,425.75 | 1,493.25 |
| Edible Tallow, Chicago Basis     0.41     0.41     0.50       Beef Trimmings, 90% Fresh     260.00     247.00     199.00       Beef Trimmings, 50% Fresh     131.00     130.00     98.00       Aust/NZ Blend Cow 90% EC Spot     227.50     219.00     186.00       USDA Drop Credit     15.56     15.43     14.45       112A 3 Ribeye Roll, Lip-On CH     825.00     805.00     740.00       16A 3 Chuck Roll, Neck-Off CH     305.00     290.00     230.00       168 3 Round, Top (Inside) CH     255.00     242.00     210.00       180 3 Strip Loin, Bnls, 0x1 CH     690.00     640.00     695.00       136 Coarse Ground 73%     205.00     200.00     168.00       189A 4 Loin, Tenderloin, PSMO CH     1,080.00     1,020.00     935.00       Cattle-Fax, 6-State Fed Steer Price     149.53     148.74     120.52       Select Hams 20/23     131.00     126.00     80.00       Sq Cut Bellies 14/16     164.00     158.00     177.00       1/4 Trmd. Loins 21/dn     158.00     151.00     143.00       Spareribs,                                                                                                                                                                                                                                                                                                                                                                                                                                                                                                                                                                                                                                                                                                                                                                                                                                                                                                                                                                                                                                                                                                   | NYMEX Light Crude Oil                  | 107.26   | 106.91   | 93.69    |
| Beef Trimmings, 90% Fresh     260.00     247.00     199.00       Beef Trimmings, 50% Fresh     131.00     130.00     98.00       Aust/NZ Blend Cow 90% EC Spot     227.50     219.00     186.00       USDA Drop Credit     15.56     15.43     14.45       112A 3 Ribeye Roll, Lip-On CH     825.00     805.00     740.00       16A 3 Chuck Roll, Neck-Off CH     305.00     290.00     230.00       168 3 Round, Top (Inside) CH     255.00     242.00     210.00       180 3 Strip Loin, Bnls, 0x1 CH     690.00     640.00     695.00       136 Coarse Ground 73%     205.00     200.00     168.00       189A 4 Loin, Tenderloin, PSMO CH     1,080.00     1,020.00     935.00       Cattle-Fax, 6-State Fed Steer Price     149.53     148.74     120.52       Select Hams 20/23     131.00     126.00     80.00       Sq Cut Bellies 14/16     164.00     158.00     177.00       1/4 Trmd. Loins 21/dn     158.00     151.00     143.00       Spareribs, Light, Fresh     198.00     170.00     169.00     67.00 <tr< td=""><td>Loose Lard, Chicago Basis</td><td>0.45</td><td>0.45</td><td>0.49</td></tr<>                                                                                                                                                                                                                                                                                                                                                                                                                                                                                                                                                                                                                                                                                                                                                                                                                                                                                                                                                                                                              | Loose Lard, Chicago Basis              | 0.45     | 0.45     | 0.49     |
| Beef Trimmings, 50% Fresh     131.00     130.00     98.00       Aust/NZ Blend Cow 90% EC Spot     227.50     219.00     186.00       USDA Drop Credit     15.56     15.43     14.45       112A 3 Ribeye Roll, Lip-On CH     825.00     805.00     740.00       16A 3 Chuck Roll, Neck-Off CH     305.00     290.00     230.00       168 3 Round, Top (Inside) CH     255.00     242.00     210.00       180 3 Strip Loin, Bnls, Ox1 CH     690.00     640.00     695.00       136 Coarse Ground 73%     205.00     200.00     168.00       189A 4 Loin, Tenderloin, PSMO CH     1,080.00     1,020.00     935.00       Cattle-Fax, 6-State Fed Steer Price     149.53     148.74     120.52       Select Hams 20/23     131.00     126.00     80.00       5q Cut Bellies 14/16     164.00     158.00     177.00       1/4 Tr Boston Butts 9/dn     170.00     166.00     132.00       Spareribs, Light, Fresh     198.00     170.00     159.00       Fresh Pork Trim (42%)     66.00     69.00     67.00       Fresh Pork Tr                                                                                                                                                                                                                                                                                                                                                                                                                                                                                                                                                                                                                                                                                                                                                                                                                                                                                                                                                                                                                                                                                                   | Edible Tallow, Chicago Basis           | 0.41     | 0.41     | 0.50     |
| Aust/NZ Blend Cow 90% EC Spot                                                                                                                                                                                                                                                                                                                                                                                                                                                                                                                                                                                                                                                                                                                                                                                                                                                                                                                                                                                                                                                                                                                                                                                                                                                                                                                                                                                                                                                                                                                                                                                                                                                                                                                                                                                                                                                                                                                                                                                                                                                                                                  | Beef Trimmings, 90% Fresh              | 260.00   | 247.00   | 199.00   |
| USDA Drop Credit 15.56 15.43 14.45 112A 3 Ribeye Roll, Lip-On CH 825.00 805.00 740.00 116A 3 Chuck Roll, Neck-Off CH 305.00 290.00 230.00 168 3 Round, Top (Inside) CH 255.00 242.00 210.00 180 3 Strip Loin, Bnls, 0x1 CH 690.00 640.00 695.00 136 Coarse Ground 73% 205.00 200.00 168.00 1,020.00 935.00 201.00 168.00 1,020.00 935.00 201.00 168.00 1,020.00 935.00 201.00 168.00 1,020.00 168.00 1,020.00 168.00 1,020.00 168.00 1,020.00 168.00 1,020.00 168.00 1,020.00 1,020.00 168.00 1,020.00 1,020.00 1,020.00 1,020.00 1,020.00 1,020.00 1,020.00 1,020.00 1,020.00 1,020.00 1,020.00 1,020.00 1,020.00 1,020.00 1,020.00 1,020.00 1,020.00 1,020.00 1,020.00 1,020.00 1,020.00 1,020.00 1,020.00 1,020.00 1,020.00 1,020.00 1,020.00 1,020.00 1,020.00 1,020.00 1,020.00 1,020.00 1,020.00 1,020.00 1,020.00 1,020.00 1,020.00 1,020.00 1,020.00 1,020.00 1,020.00 1,020.00 1,020.00 1,020.00 1,020.00 1,020.00 1,020.00 1,020.00 1,020.00 1,020.00 1,020.00 1,020.00 1,020.00 1,020.00 1,020.00 1,020.00 1,020.00 1,020.00 1,020.00 1,020.00 1,020.00 1,020.00 1,020.00 1,020.00 1,020.00 1,020.00 1,020.00 1,020.00 1,020.00 1,020.00 1,020.00 1,020.00 1,020.00 1,020.00 1,020.00 1,020.00 1,020.00 1,020.00 1,020.00 1,020.00 1,020.00 1,020.00 1,020.00 1,020.00 1,020.00 1,020.00 1,020.00 1,020.00 1,020.00 1,020.00 1,020.00 1,020.00 1,020.00 1,020.00 1,020.00 1,020.00 1,020.00 1,020.00 1,020.00 1,020.00 1,020.00 1,020.00 1,020.00 1,020.00 1,020.00 1,020.00 1,020.00 1,020.00 1,020.00 1,020.00 1,020.00 1,020.00 1,020.00 1,020.00 1,020.00 1,020.00 1,020.00 1,020.00 1,020.00 1,020.00 1,020.00 1,020.00 1,020.00 1,020.00 1,020.00 1,020.00 1,020.00 1,020.00 1,020.00 1,020.00 1,020.00 1,020.00 1,020.00 1,020.00 1,020.00 1,020.00 1,020.00 1,020.00 1,020.00 1,020.00 1,020.00 1,020.00 1,020.00 1,020.00 1,020.00 1,020.00 1,020.00 1,020.00 1,020.00 1,020.00 1,020.00 1,020.00 1,020.00 1,020.00 1,020.00 1,020.00 1,020.00 1,020.00 1,020.00 1,020.00 1,020.00 1,020.00 1,020.00 1,020.00 1,020.00 1,020.00 1,020.00 1,020.00 1,020.00 1,020.00 1,020.00 1,020.00 1,020.00 1,020.00 1, | Beef Trimmings, 50% Fresh              | 131.00   | 130.00   | 98.00    |
| 112A 3 Ribeye Roll, Lip-On CH   825.00   805.00   740.00     116A 3 Chuck Roll, Neck-Off CH   305.00   290.00   230.00     168 3 Round, Top (Inside) CH   255.00   242.00   210.00     180 3 Strip Loin, Bnls, 0x1 CH   690.00   640.00   695.00     136 Coarse Ground 73%   205.00   200.00   168.00     189A 4 Loin, Tenderloin, PSM0 CH   1,080.00   1,020.00   935.00     Cattle-Fax, 6-State Fed Steer Price   149.53   148.74   120.52     Select Hams 20/23   131.00   126.00   80.00     1/4 Trmd. Loins 21/dn   158.00   151.00   143.00     1/4 Trmd. Loins 21/dn   158.00   151.00   143.00     1/4 Tr Boston Butts 9/dn   170.00   166.00   132.00     Spareribs, Light, Fresh   198.00   170.00   159.00     Fresh Pork Trim (42%)   66.00   69.00   67.00     Fresh Pork Trim (72%)   136.00   345.00   290.00     Lamb Cuts, 204 Rack, 8-Rib, 7/Up   845.00   835.00   525.00     Lamb Cuts, 232 Loin Trmd 4x4   520.00   520.00   465.00  <                                                                                                                                                                                                                                                                                                                                                                                                                                                                                                                                                                                                                                                                                                                                                                                                                                                                                                                                                                                                                                                                                                                                                                    | Aust/NZ Blend Cow 90% EC Spot          | 227.50   | 219.00   | 186.00   |
| 116A 3 Chuck Roll, Neck-Off CH   305.00   290.00   230.00     168 3 Round, Top (Inside) CH   255.00   242.00   210.00     180 3 Strip Loin, Bnls, 0x1 CH   690.00   640.00   695.00     136 Coarse Ground 73%   205.00   200.00   168.00     189A 4 Loin, Tenderloin, PSMO CH   1,080.00   1,020.00   935.00     Cattle-Fax, 6-State Fed Steer Price   149.53   148.74   120.52     Select Hams 20/23   131.00   126.00   80.00     5q Cut Bellies 14/16   164.00   158.00   177.00     1/4 Trmd. Loins 21/dn   158.00   151.00   143.00     1/4 Tr Boston Butts 9/dn   170.00   166.00   132.00     Spareribs, Light, Fresh   198.00   170.00   159.00     Fresh Pork Trim (42%)   66.00   69.00   67.00     Fresh Pork Trim (72%)   136.00   130.00   90.00     Carcass Lamb Y4+55/65   345.00   345.00   295.00     Lamb Cuts, 204 Rack, 8-Rib, 7/Up   845.00   835.00   525.00     Lamb Cuts, 232 Loin Trmd 4x4   520.00   520.00   465.00                                                                                                                                                                                                                                                                                                                                                                                                                                                                                                                                                                                                                                                                                                                                                                                                                                                                                                                                                                                                                                                                                                                                                                                 | USDA Drop Credit                       | 15.56    | 15.43    | 14.45    |
| 168 3 Round, Top (Inside) CH   255.00   242.00   210.00     180 3 Strip Loin, Bnls, 0x1 CH   690.00   640.00   695.00     136 Coarse Ground 73%   205.00   200.00   168.00     189A 4 Loin, Tenderloin, PSM0 CH   1,080.00   1,020.00   935.00     Cattle-Fax, 6-State Fed Steer Price   149.53   148.74   120.52     Select Hams 20/23   131.00   126.00   80.00     Sq Cut Bellies 14/16   164.00   158.00   177.00     1/4 Trmd. Loins 21/dn   158.00   151.00   143.00     1/4 Tr Boston Butts 9/dn   170.00   166.00   132.00     Spareribs, Light, Fresh   198.00   170.00   159.00     Fresh Pork Trim (42%)   66.00   69.00   67.00     Fresh Pork Trim (72%)   136.00   130.00   90.00     Carcass Lamb Y4+55/65   345.00   345.00   295.00   220.00     Lamb Cuts, 204 Rack, 8-Rib, 7/Up   845.00   835.00   525.00     Lamb Cuts, 232 Loin Trmd 4x4   520.00   520.00   465.00     Lamb Cuts, 234 Leg, Boneless   500.00   540.00   490.00 <                                                                                                                                                                                                                                                                                                                                                                                                                                                                                                                                                                                                                                                                                                                                                                                                                                                                                                                                                                                                                                                                                                                                                                        | 112A 3 Ribeye Roll, Lip-On CH          | 825.00   | 805.00   | 740.00   |
| 180 3 Strip Loin, Bnls, 0x1 CH   690.00   640.00   695.00     136 Coarse Ground 73%   205.00   200.00   168.00     189A 4 Loin, Tenderloin, PSM0 CH   1,080.00   1,020.00   935.00     Cattle-Fax, 6-State Fed Steer Price   149.53   148.74   120.52     Select Hams 20/23   131.00   126.00   80.00     Sq Cut Bellies 14/16   164.00   158.00   177.00     1/4 Trmd. Loins 21/dn   158.00   151.00   143.00     1/4 Tr Boston Butts 9/dn   170.00   166.00   132.00     Spareribs, Light, Fresh   198.00   170.00   159.00     Fresh Pork Trim (42%)   66.00   69.00   67.00     Fresh Pork Trim (72%)   136.00   130.00   90.00     Carcass Lamb Y4+55/65   345.00   345.00   395.00   525.00     Lamb Cuts, 204 Rack, 8-Rib, 7/Up   845.00   835.00   525.00     Lamb Cuts, 232 Loin Trmd 4x4   520.00   520.00   465.00     Lamb Cuts, 234 Leg, Boneless   500.00   540.00   490.00     Carcass Veal, Hide-off, 255/315, NC   385.00   385.00   370.00 <td>116A 3 Chuck Roll, Neck-Off CH</td> <td>305.00</td> <td>290.00</td> <td>230.00</td>                                                                                                                                                                                                                                                                                                                                                                                                                                                                                                                                                                                                                                                                                                                                                                                                                                                                                                                                                                                                                                                                           | 116A 3 Chuck Roll, Neck-Off CH         | 305.00   | 290.00   | 230.00   |
| 136 Coarse Ground 73%     205.00     200.00     168.00       189A 4 Loin, Tenderloin, PSM0 CH     1,080.00     1,020.00     935.00       Cattle-Fax, 6-State Fed Steer Price     149.53     148.74     120.52       Select Hams 20/23     131.00     126.00     80.00       Sq Cut Bellies 14/16     164.00     158.00     177.00       1/4 Trmd. Loins 21/dn     158.00     151.00     143.00       1/4 Tr Boston Butts 9/dn     170.00     166.00     132.00       Spareribs, Light, Fresh     198.00     170.00     159.00       Fresh Pork Trim (42%)     66.00     69.00     67.00       Fresh Pork Trim (72%)     136.00     130.00     90.00       Carcass Lamb Y4+55/65     345.00     345.00     290.00       Lamb Cuts, 204 Rack, 8-Rib, 7/Up     845.00     835.00     525.00       Lamb Cuts, 232 Loin Trmd 4x4     520.00     520.00     465.00       Lamb Cuts, 234 Leg, Boneless     500.00     540.00     490.00       Carcass Veal, Hide-off, 255/315, NC     385.00     385.00     370.00       Veal Cuts,                                                                                                                                                                                                                                                                                                                                                                                                                                                                                                                                                                                                                                                                                                                                                                                                                                                                                                                                                                                                                                                                                                   | 168 3 Round, Top (Inside) CH           | 255.00   | 242.00   | 210.00   |
| 189A 4 Loin, Tenderloin, PSM0 CH   1,080.00   1,020.00   935.00     Cattle-Fax, 6-State Fed Steer Price   149.53   148.74   120.52     Select Hams 20/23   131.00   126.00   80.00     Sq Cut Bellies 14/16   164.00   158.00   177.00     1/4 Trmd. Loins 21/dn   158.00   151.00   143.00     1/4 Tr Boston Butts 9/dn   170.00   166.00   132.00     Spareribs, Light, Fresh   198.00   170.00   159.00     Fresh Pork Trim (42%)   66.00   69.00   67.00     Fresh Pork Trim (72%)   136.00   130.00   90.00     Carcass Lamb Y4+55/65   345.00   345.00   290.00     Lamb Cuts, 204 Rack, 8-Rib, 7/Up   845.00   835.00   525.00     Lamb Cuts, 205 Shoulder, Cross Cut   295.00   295.00   220.00     Lamb Cuts, 232 Loin Trmd 4x4   520.00   520.00   490.00     Carcass Veal, Hide-off, 255/315, NC   385.00   385.00   370.00     Veal Cuts, 306 Hotel Rack, 7-Rib 14/20   975.00   975.00   890.00     Veal Cuts, 310 Shoulder Clod 14/20   650.00   650.00   650.0                                                                                                                                                                                                                                                                                                                                                                                                                                                                                                                                                                                                                                                                                                                                                                                                                                                                                                                                                                                                                                                                                                                                                  | 180 3 Strip Loin, Bnls, 0x1 CH         | 690.00   | 640.00   | 695.00   |
| Cattle-Fax, 6-State Fed Steer Price     149.53     148.74     120.52       Select Hams 20/23     131.00     126.00     80.00       Sq Cut Bellies 14/16     164.00     158.00     177.00       1/4 Trmd. Loins 21/dn     158.00     151.00     143.00       1/4 Tr Boston Butts 9/dn     170.00     166.00     132.00       Spareribs, Light, Fresh     198.00     170.00     159.00       Fresh Pork Trim (42%)     66.00     69.00     67.00       Fresh Pork Trim (72%)     136.00     130.00     90.00       Carcass Lamb Y4+55/65     345.00     345.00     290.00       Lamb Cuts, 204 Rack, 8-Rib, 7/Up     845.00     835.00     525.00       Lamb Cuts, 206 Shoulder, Cross Cut     295.00     295.00     220.00       Lamb Cuts, 232 Loin Trmd 4x4     520.00     540.00     490.00       Carcass Veal, Hide-off, 255/315, NC     385.00     385.00     370.00       Veal Cuts, 306 Hotel Rack, 7-Rib 14/20     975.00     975.00     890.00       Veal Cuts, 310 Shoulder Clod 14/20     650.00     650.00     650.00     630.00 </td <td>136 Coarse Ground 73%</td> <td>205.00</td> <td>200.00</td> <td>168.00</td>                                                                                                                                                                                                                                                                                                                                                                                                                                                                                                                                                                                                                                                                                                                                                                                                                                                                                                                                                                                                | 136 Coarse Ground 73%                  | 205.00   | 200.00   | 168.00   |
| Select Hams 20/23     131.00     126.00     80.00       Sq Cut Bellies 14/16     164.00     158.00     177.00       1/4 Trmd. Loins 21/dn     158.00     151.00     143.00       1/4 Tr Boston Butts 9/dn     170.00     166.00     132.00       Spareribs, Light, Fresh     198.00     170.00     159.00       Fresh Pork Trim (42%)     66.00     69.00     67.00       Fresh Pork Trim (72%)     136.00     130.00     90.00       Carcass Lamb Y4+55/65     345.00     345.00     290.00       Lamb Cuts, 204 Rack, 8-Rib, 7/Up     845.00     835.00     525.00       Lamb Cuts, 232 Loin Trmd 4x4     520.00     520.00     465.00       Lamb Cuts, 234 Leg, Boneless     500.00     540.00     490.00       Carcass Veal, Hide-off, 255/315, NC     385.00     385.00     370.00       Veal Cuts, 310 Shoulder Clod 14/20     650.00     650.00     650.00     650.00     650.00                                                                                                                                                                                                                                                                                                                                                                                                                                                                                                                                                                                                                                                                                                                                                                                                                                                                                                                                                                                                                                                                                                                                                                                                                                        | 189A 4 Loin, Tenderloin, PSMO CH       | 1,080.00 | 1,020.00 | 935.00   |
| Sq Cut Bellies 14/16     164.00     158.00     177.00       1/4 Trmd. Loins 21/dn     158.00     151.00     143.00       1/4 Tr Boston Butts 9/dn     170.00     166.00     132.00       Spareribs, Light, Fresh     198.00     170.00     159.00       Fresh Pork Trim (42%)     66.00     69.00     67.00       Fresh Pork Trim (72%)     136.00     130.00     90.00       Carcass Lamb Y4+55/65     345.00     345.00     290.00       Lamb Cuts, 204 Rack, 8-Rib, 7/Up     845.00     835.00     525.00       Lamb Cuts, 206 Shoulder, Cross Cut     295.00     295.00     220.00       Lamb Cuts, 232 Loin Trmd 4x4     520.00     520.00     465.00       Lamb Cuts, 234 Leg, Boneless     500.00     540.00     490.00       Carcass Veal, Hide-off, 255/315, NC     385.00     385.00     370.00       Veal Cuts, 306 Hotel Rack, 7-Rib 14/20     975.00     975.00     650.00     650.00     650.00     650.00     650.00     650.00     650.00     650.00     650.00     650.00     650.00     650.00     650.00                                                                                                                                                                                                                                                                                                                                                                                                                                                                                                                                                                                                                                                                                                                                                                                                                                                                                                                                                                                                                                                                                                    | Cattle-Fax, 6-State Fed Steer Price    | 149.53   | 148.74   | 120.52   |
| 1/4 Trmd. Loins 21/dn   158.00   151.00   143.00     1/4 Tr Boston Butts 9/dn   170.00   166.00   132.00     Spareribs, Light, Fresh   198.00   170.00   159.00     Fresh Pork Trim (42%)   66.00   69.00   67.00     Fresh Pork Trim (72%)   136.00   130.00   90.00     Carcass Lamb Y4+55/65   345.00   345.00   290.00     Lamb Cuts, 204 Rack, 8-Rib, 7/Up   845.00   835.00   525.00     Lamb Cuts, 206 Shoulder, Cross Cut   295.00   295.00   220.00     Lamb Cuts, 232 Loin Trmd 4x4   520.00   520.00   465.00     Lamb Cuts, 234 Leg, Boneless   500.00   540.00   490.00     Carcass Veal, Hide-off, 255/315, NC   385.00   385.00   370.00     Veal Cuts, 306 Hotel Rack, 7-Rib 14/20   975.00   975.00   890.00     Veal Cuts, 310 Shoulder Clod 14/20   650.00   650.00   630.00                                                                                                                                                                                                                                                                                                                                                                                                                                                                                                                                                                                                                                                                                                                                                                                                                                                                                                                                                                                                                                                                                                                                                                                                                                                                                                                                | Select Hams 20/23                      | 131.00   | 126.00   | 80.00    |
| 1/4 Tr Boston Butts 9/dn   170.00   166.00   132.00     Spareribs, Light, Fresh   198.00   170.00   159.00     Fresh Pork Trim (42%)   66.00   69.00   67.00     Fresh Pork Trim (72%)   136.00   130.00   90.00     Carcass Lamb Y4+55/65   345.00   345.00   290.00     Lamb Cuts, 204 Rack, 8-Rib, 7/Up   845.00   835.00   525.00     Lamb Cuts, 206 Shoulder, Cross Cut   295.00   295.00   220.00     Lamb Cuts, 232 Loin Trmd 4x4   520.00   520.00   465.00     Lamb Cuts, 234 Leg, Boneless   500.00   540.00   490.00     Carcass Veal, Hide-off, 255/315, NC   385.00   385.00   370.00     Veal Cuts, 306 Hotel Rack, 7-Rib 14/20   975.00   975.00   890.00     Veal Cuts, 310 Shoulder Clod 14/20   650.00   650.00   630.00                                                                                                                                                                                                                                                                                                                                                                                                                                                                                                                                                                                                                                                                                                                                                                                                                                                                                                                                                                                                                                                                                                                                                                                                                                                                                                                                                                                     | Sq Cut Bellies 14/16                   | 164.00   | 158.00   | 177.00   |
| Spareribs, Light, Fresh     198.00     170.00     159.00       Fresh Pork Trim (42%)     66.00     69.00     67.00       Fresh Pork Trim (72%)     136.00     130.00     90.00       Carcass Lamb Y4+55/65     345.00     345.00     290.00       Lamb Cuts, 204 Rack, 8-Rib, 7/Up     845.00     835.00     525.00       Lamb Cuts, 206 Shoulder, Cross Cut     295.00     295.00     220.00       Lamb Cuts, 232 Loin Trmd 4x4     520.00     520.00     465.00       Lamb Cuts, 234 Leg, Boneless     500.00     540.00     490.00       Carcass Veal, Hide-off, 255/315, NC     385.00     385.00     370.00       Veal Cuts, 306 Hotel Rack, 7-Rib 14/20     975.00     975.00     890.00       Veal Cuts, 310 Shoulder Clod 14/20     650.00     650.00     630.00                                                                                                                                                                                                                                                                                                                                                                                                                                                                                                                                                                                                                                                                                                                                                                                                                                                                                                                                                                                                                                                                                                                                                                                                                                                                                                                                                       | 1/4 Trmd. Loins 21/dn                  | 158.00   | 151.00   | 143.00   |
| Fresh Pork Trim (42%)     66.00     69.00     67.00       Fresh Pork Trim (72%)     136.00     130.00     90.00       Carcass Lamb Y4+55/65     345.00     345.00     290.00       Lamb Cuts, 204 Rack, 8-Rib, 7/Up     845.00     835.00     525.00       Lamb Cuts, 206 Shoulder, Cross Cut     295.00     295.00     220.00       Lamb Cuts, 232 Loin Trmd 4x4     520.00     520.00     465.00       Lamb Cuts, 234 Leg, Boneless     500.00     540.00     490.00       Carcass Veal, Hide-off, 255/315, NC     385.00     385.00     370.00       Veal Cuts, 306 Hotel Rack, 7-Rib 14/20     975.00     975.00     890.00       Veal Cuts, 310 Shoulder Clod 14/20     650.00     650.00     630.00                                                                                                                                                                                                                                                                                                                                                                                                                                                                                                                                                                                                                                                                                                                                                                                                                                                                                                                                                                                                                                                                                                                                                                                                                                                                                                                                                                                                                      | 1/4 Tr Boston Butts 9/dn               | 170.00   | 166.00   | 132.00   |
| Fresh Pork Trim (72%)     136.00     130.00     90.00       Carcass Lamb Y4+55/65     345.00     345.00     290.00       Lamb Cuts, 204 Rack, 8-Rib, 7/Up     845.00     835.00     525.00       Lamb Cuts, 206 Shoulder, Cross Cut     295.00     295.00     220.00       Lamb Cuts, 232 Loin Trmd 4x4     520.00     520.00     465.00       Lamb Cuts, 234 Leg, Boneless     500.00     540.00     490.00       Carcass Veal, Hide-off, 255/315, NC     385.00     385.00     370.00       Veal Cuts, 306 Hotel Rack, 7-Rib 14/20     975.00     975.00     890.00       Veal Cuts, 310 Shoulder Clod 14/20     650.00     650.00     630.00                                                                                                                                                                                                                                                                                                                                                                                                                                                                                                                                                                                                                                                                                                                                                                                                                                                                                                                                                                                                                                                                                                                                                                                                                                                                                                                                                                                                                                                                                | Spareribs, Light, Fresh                | 198.00   | 170.00   | 159.00   |
| Carcass Lamb Y4+55/65   345.00   345.00   290.00     Lamb Cuts, 204 Rack, 8-Rib, 7/Up   845.00   835.00   525.00     Lamb Cuts, 206 Shoulder, Cross Cut   295.00   295.00   220.00     Lamb Cuts, 232 Loin Trmd 4x4   520.00   520.00   465.00     Lamb Cuts, 234 Leg, Boneless   500.00   540.00   490.00     Carcass Veal, Hide-off, 255/315, NC   385.00   385.00   370.00     Veal Cuts, 306 Hotel Rack, 7-Rib 14/20   975.00   975.00   890.00     Veal Cuts, 310 Shoulder Clod 14/20   650.00   650.00   630.00                                                                                                                                                                                                                                                                                                                                                                                                                                                                                                                                                                                                                                                                                                                                                                                                                                                                                                                                                                                                                                                                                                                                                                                                                                                                                                                                                                                                                                                                                                                                                                                                          | Fresh Pork Trim (42%)                  | 66.00    | 69.00    | 67.00    |
| Lamb Cuts, 204 Rack, 8-Rib, 7/Up   845.00   835.00   525.00     Lamb Cuts, 206 Shoulder, Cross Cut   295.00   295.00   220.00     Lamb Cuts, 232 Loin Trmd 4x4   520.00   520.00   465.00     Lamb Cuts, 234 Leg, Boneless   500.00   540.00   490.00     Carcass Veal, Hide-off, 255/315, NC   385.00   385.00   370.00     Veal Cuts, 306 Hotel Rack, 7-Rib 14/20   975.00   975.00   890.00     Veal Cuts, 310 Shoulder Clod 14/20   650.00   650.00   630.00                                                                                                                                                                                                                                                                                                                                                                                                                                                                                                                                                                                                                                                                                                                                                                                                                                                                                                                                                                                                                                                                                                                                                                                                                                                                                                                                                                                                                                                                                                                                                                                                                                                               | Fresh Pork Trim (72%)                  | 136.00   | 130.00   | 90.00    |
| Lamb Cuts, 206 Shoulder, Cross Cut   295.00   295.00   220.00     Lamb Cuts, 232 Loin Trmd 4x4   520.00   520.00   465.00     Lamb Cuts, 234 Leg, Boneless   500.00   540.00   490.00     Carcass Veal, Hide-off, 255/315, NC   385.00   385.00   370.00     Veal Cuts, 306 Hotel Rack, 7-Rib 14/20   975.00   975.00   890.00     Veal Cuts, 310 Shoulder Clod 14/20   650.00   650.00   650.00   630.00                                                                                                                                                                                                                                                                                                                                                                                                                                                                                                                                                                                                                                                                                                                                                                                                                                                                                                                                                                                                                                                                                                                                                                                                                                                                                                                                                                                                                                                                                                                                                                                                                                                                                                                      | Carcass Lamb Y4+55/65                  | 345.00   | 345.00   | 290.00   |
| Lamb Cuts, 232 Loin Trmd 4x4   520.00   520.00   465.00     Lamb Cuts, 234 Leg, Boneless   500.00   540.00   490.00     Carcass Veal, Hide-off, 255/315, NC   385.00   385.00   370.00     Veal Cuts, 306 Hotel Rack, 7-Rib 14/20   975.00   975.00   890.00     Veal Cuts, 310 Shoulder Clod 14/20   650.00   650.00   650.00   630.00                                                                                                                                                                                                                                                                                                                                                                                                                                                                                                                                                                                                                                                                                                                                                                                                                                                                                                                                                                                                                                                                                                                                                                                                                                                                                                                                                                                                                                                                                                                                                                                                                                                                                                                                                                                        | Lamb Cuts, 204 Rack, 8-Rib, 7/Up       | 845.00   | 835.00   | 525.00   |
| Lamb Cuts, 234 Leg, Boneless   500.00   540.00   490.00     Carcass Veal, Hide-off, 255/315, NC   385.00   385.00   370.00     Veal Cuts, 306 Hotel Rack, 7-Rib 14/20   975.00   975.00   890.00     Veal Cuts, 310 Shoulder Clod 14/20   650.00   650.00   630.00                                                                                                                                                                                                                                                                                                                                                                                                                                                                                                                                                                                                                                                                                                                                                                                                                                                                                                                                                                                                                                                                                                                                                                                                                                                                                                                                                                                                                                                                                                                                                                                                                                                                                                                                                                                                                                                             | Lamb Cuts, 206 Shoulder, Cross Cut     | 295.00   | 295.00   | 220.00   |
| Carcass Veal, Hide-off, 255/315, NC   385.00   385.00   370.00     Veal Cuts, 306 Hotel Rack, 7-Rib 14/20   975.00   975.00   890.00     Veal Cuts, 310 Shoulder Clod 14/20   650.00   650.00   630.00                                                                                                                                                                                                                                                                                                                                                                                                                                                                                                                                                                                                                                                                                                                                                                                                                                                                                                                                                                                                                                                                                                                                                                                                                                                                                                                                                                                                                                                                                                                                                                                                                                                                                                                                                                                                                                                                                                                         | Lamb Cuts, 232 Loin Trmd 4x4           | 520.00   | 520.00   | 465.00   |
| Veal Cuts, 306 Hotel Rack, 7-Rib 14/20   975.00   975.00   890.00     Veal Cuts, 310 Shoulder Clod 14/20   650.00   650.00   630.00                                                                                                                                                                                                                                                                                                                                                                                                                                                                                                                                                                                                                                                                                                                                                                                                                                                                                                                                                                                                                                                                                                                                                                                                                                                                                                                                                                                                                                                                                                                                                                                                                                                                                                                                                                                                                                                                                                                                                                                            | Lamb Cuts, 234 Leg, Boneless           | 500.00   | 540.00   | 490.00   |
| Veal Cuts, 310 Shoulder Clod 14/20 <b>650.00</b> 650.00 630.00                                                                                                                                                                                                                                                                                                                                                                                                                                                                                                                                                                                                                                                                                                                                                                                                                                                                                                                                                                                                                                                                                                                                                                                                                                                                                                                                                                                                                                                                                                                                                                                                                                                                                                                                                                                                                                                                                                                                                                                                                                                                 | Carcass Veal, Hide-off, 255/315, NC    | 385.00   | 385.00   | 370.00   |
| '                                                                                                                                                                                                                                                                                                                                                                                                                                                                                                                                                                                                                                                                                                                                                                                                                                                                                                                                                                                                                                                                                                                                                                                                                                                                                                                                                                                                                                                                                                                                                                                                                                                                                                                                                                                                                                                                                                                                                                                                                                                                                                                              | Veal Cuts, 306 Hotel Rack, 7-Rib 14/20 | 975.00   | 975.00   | 890.00   |
| Veal Cuts, 332 Loin, 4x4 Trim 12/18 675.00 675.00 650.00                                                                                                                                                                                                                                                                                                                                                                                                                                                                                                                                                                                                                                                                                                                                                                                                                                                                                                                                                                                                                                                                                                                                                                                                                                                                                                                                                                                                                                                                                                                                                                                                                                                                                                                                                                                                                                                                                                                                                                                                                                                                       | Veal Cuts, 310 Shoulder Clod 14/20     | 650.00   | 650.00   | 630.00   |
|                                                                                                                                                                                                                                                                                                                                                                                                                                                                                                                                                                                                                                                                                                                                                                                                                                                                                                                                                                                                                                                                                                                                                                                                                                                                                                                                                                                                                                                                                                                                                                                                                                                                                                                                                                                                                                                                                                                                                                                                                                                                                                                                | Veal Cuts, 332 Loin, 4x4 Trim 12/18    | 675.00   | 675.00   | 650.00   |
| Veal Cuts, 348A Leg, TBS 3-Pc 24/32 <b>1,150.00</b> 1,150.00 1,060.00                                                                                                                                                                                                                                                                                                                                                                                                                                                                                                                                                                                                                                                                                                                                                                                                                                                                                                                                                                                                                                                                                                                                                                                                                                                                                                                                                                                                                                                                                                                                                                                                                                                                                                                                                                                                                                                                                                                                                                                                                                                          | Veal Cuts, 348A Leg, TBS 3-Pc 24/32    | 1,150.00 | 1,150.00 | 1,060.00 |