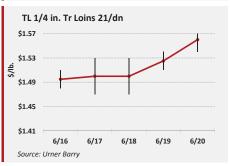

# POWERED BY URNER BARRY'S COMTELL®

Friday, June 20, 2014 Number 25- Volume 07

| Week     Week     Year       Omaha, US No 2 Yellow Corn     4.54     4.49     7.24       CBOT Soybean     1,415.75     1,425.75     1,493.25       NYMEX Light Crude Oil     107.26     106.91     93.69       Loose Lard, Chicago Basis     0.45     0.45     0.49       Edible Tallow, Chicago Basis     0.41     0.41     0.50       Beef Trimmings, 90% Fresh     260.00     247.00     199.00       Beef Trimmings, 50% Fresh     131.00     130.00     98.00       Aust/NZ Blend Cow 90% EC Spot     227.50     219.00     186.00       USDA Drop Credit     15.56     15.43     14.45       112A 3 Ribeye Roll, Lip-On CH     825.00     805.00     740.00       116A 3 Chuck Roll, Neck-Off CH     305.00     290.00     230.00       168 3 Round, Top (Inside) CH     255.00     242.00     210.00       180 3 Strip Loin, Bnls, Ox1 CH     690.00     640.00     695.00       180 3 Strip Loin, Bnls, Ox1 CH     1,080.00     1,020.00     935.00       Cattle-Fax, 6-State Fed Steer Price     149.53                                                                                                                                                                                                                                                                                                                                                                                                                                                                                                                                                                                                                                                                                                                                                                                                                                                                                                                                                                                                                                                                                                               | WEEKLY COMMODI                         | TY AT A  | GLAN     | CE       |
|--------------------------------------------------------------------------------------------------------------------------------------------------------------------------------------------------------------------------------------------------------------------------------------------------------------------------------------------------------------------------------------------------------------------------------------------------------------------------------------------------------------------------------------------------------------------------------------------------------------------------------------------------------------------------------------------------------------------------------------------------------------------------------------------------------------------------------------------------------------------------------------------------------------------------------------------------------------------------------------------------------------------------------------------------------------------------------------------------------------------------------------------------------------------------------------------------------------------------------------------------------------------------------------------------------------------------------------------------------------------------------------------------------------------------------------------------------------------------------------------------------------------------------------------------------------------------------------------------------------------------------------------------------------------------------------------------------------------------------------------------------------------------------------------------------------------------------------------------------------------------------------------------------------------------------------------------------------------------------------------------------------------------------------------------------------------------------------------------------------------------------|----------------------------------------|----------|----------|----------|
| Omaha, US No 2 Yellow Corn     4.54     4.49     7.24       CBOT Soybean     1,415.75     1,425.75     1,493.25       NYMEX Light Crude Oil     107.26     106.91     93.69       Loose Lard, Chicago Basis     0.45     0.45     0.49       Edible Tallow, Chicago Basis     0.41     0.41     0.50       Beef Trimmings, 90% Fresh     260.00     247.00     199.00       Beef Trimmings, 50% Fresh     131.00     130.00     98.00       Aust/NZ Blend Cow 90% EC Spot     227.50     219.00     186.00       USDA Drop Credit     15.56     15.43     14.45       112A 3 Ribeye Roll, Lip-On CH     825.00     805.00     740.00       16A 3 Chuck Roll, Neck-Off CH     305.00     290.00     230.00       16B 3 Round, Top (Inside) CH     255.00     242.00     210.00       180 3 Strip Loin, Bnls, Ox1 CH     690.00     640.00     695.00       180 3 Strip Loin, Enderloin, PSMO CH     1,080.00     1,020.00     935.00       Cattle-Fax, 6-State Fed Steer Price     149.53     148.74     120.52       Select                                                                                                                                                                                                                                                                                                                                                                                                                                                                                                                                                                                                                                                                                                                                                                                                                                                                                                                                                                                                                                                                                                    |                                        |          |          |          |
| CBOT Soybean     1,415.75     1,425.75     1,493.25       NYMEX Light Crude Oil     107.26     106.91     93.69       Loose Lard, Chicago Basis     0.45     0.45     0.49       Edible Tallow, Chicago Basis     0.41     0.41     0.50       Beef Trimmings, 90% Fresh     260.00     247.00     199.00       Beef Trimmings, 50% Fresh     131.00     130.00     98.00       Aust/NZ Blend Cow 90% EC Spot     227.50     219.00     186.00       USDA Drop Credit     15.56     15.43     14.45       112A 3 Ribeye Roll, Lip-On CH     825.00     805.00     740.00       168 3 Round, Top (Inside) CH     255.00     290.00     230.00       168 3 Round, Top (Inside) CH     255.00     242.00     210.00       180 3 Strip Loin, Bnls, Ox1 CH     690.00     640.00     695.00       180 A Loin, Tenderloin, PSMO CH     1,080.00     1,020.00     935.00       Cattle-Fax, 6-State Fed Steer Price     149.53     148.74     120.52       Select Hams 20/23     131.00     126.00     80.00       5q Cut Bellies 14                                                                                                                                                                                                                                                                                                                                                                                                                                                                                                                                                                                                                                                                                                                                                                                                                                                                                                                                                                                                                                                                                                   |                                        | Week     | Week     | Year     |
| NYMEX Light Crude 0il     107.26     106.91     93.69       Loose Lard, Chicago Basis     0.45     0.45     0.49       Edible Tallow, Chicago Basis     0.41     0.41     0.50       Beef Trimmings, 90% Fresh     260.00     247.00     199.00       Beef Trimmings, 50% Fresh     131.00     130.00     98.00       Aust/NZ Blend Cow 90% EC Spot     227.50     219.00     186.00       USDA Drop Credit     15.56     15.43     14.45       112A 3 Ribeye Roll, Lip-On CH     825.00     805.00     740.00       168 3 Round, Top (Inside) CH     255.00     242.00     210.00       180 3 Strip Loin, Bnls, Ox1 CH     690.00     640.00     695.00       180 A Loin, Tenderloin, PSMO CH     1,080.00     1,020.00     935.00       Cattle-Fax, 6-State Fed Steer Price     149.53     148.74     120.52       Select Hams 20/23     131.00     126.00     80.00       Sq Cut Bellies 14/16     164.00     158.00     177.00       1/4 Tr Boston Butts 9/dn     170.00     166.00     132.00       Spareribs, Light, F                                                                                                                                                                                                                                                                                                                                                                                                                                                                                                                                                                                                                                                                                                                                                                                                                                                                                                                                                                                                                                                                                                   | Omaha, US No 2 Yellow Corn             | 4.54     | 4.49     | 7.24     |
| Loose Lard, Chicago Basis     0.45     0.45     0.49       Edible Tallow, Chicago Basis     0.41     0.41     0.50       Beef Trimmings, 90% Fresh     260.00     247.00     199.00       Beef Trimmings, 50% Fresh     131.00     130.00     98.00       Aust/NZ Blend Cow 90% EC Spot     227.50     219.00     186.00       USDA Drop Credit     15.56     15.43     14.45       112A 3 Ribeye Roll, Lip-On CH     825.00     805.00     740.00       16A 3 Chuck Roll, Neck-Off CH     305.00     290.00     230.00       16B 3 Round, Top (Inside) CH     255.00     242.00     210.00       180 3 Strip Loin, Bnls, Ox1 CH     690.00     640.00     695.00       136 Coarse Ground 73%     205.00     200.00     168.00       189A 4 Loin, Tenderloin, PSMO CH     1,080.00     1,020.00     935.00       Cattle-Fax, 6-State Fed Steer Price     149.53     148.74     120.52       Select Hams 20/23     131.00     126.00     80.00       1/4 Trmd. Loins 21/dn     158.00     151.00     177.00       1/4 Trmd. L                                                                                                                                                                                                                                                                                                                                                                                                                                                                                                                                                                                                                                                                                                                                                                                                                                                                                                                                                                                                                                                                                                   | CBOT Soybean                           | 1,415.75 | 1,425.75 | 1,493.25 |
| Edible Tallow, Chicago Basis     0.41     0.41     0.50       Beef Trimmings, 90% Fresh     260.00     247.00     199.00       Beef Trimmings, 50% Fresh     131.00     130.00     98.00       Aust/NZ Blend Cow 90% EC Spot     227.50     219.00     186.00       USDA Drop Credit     15.56     15.43     14.45       112A 3 Ribeye Roll, Lip-On CH     825.00     805.00     740.00       16A 3 Chuck Roll, Neck-Off CH     305.00     290.00     230.00       168 3 Round, Top (Inside) CH     255.00     242.00     210.00       180 3 Strip Loin, Bnls, 0x1 CH     690.00     640.00     695.00       136 Coarse Ground 73%     205.00     200.00     168.00       189A 4 Loin, Tenderloin, PSMO CH     1,080.00     1,020.00     935.00       Cattle-Fax, 6-State Fed Steer Price     149.53     148.74     120.52       Select Hams 20/23     131.00     126.00     80.00       Sq Cut Bellies 14/16     164.00     158.00     177.00       1/4 Trmd. Loins 21/dn     158.00     151.00     143.00       Spareribs,                                                                                                                                                                                                                                                                                                                                                                                                                                                                                                                                                                                                                                                                                                                                                                                                                                                                                                                                                                                                                                                                                                   | NYMEX Light Crude Oil                  | 107.26   | 106.91   | 93.69    |
| Beef Trimmings, 90% Fresh     260.00     247.00     199.00       Beef Trimmings, 50% Fresh     131.00     130.00     98.00       Aust/NZ Blend Cow 90% EC Spot     227.50     219.00     186.00       USDA Drop Credit     15.56     15.43     14.45       112A 3 Ribeye Roll, Lip-On CH     825.00     805.00     740.00       16A 3 Chuck Roll, Neck-Off CH     305.00     290.00     230.00       168 3 Round, Top (Inside) CH     255.00     242.00     210.00       180 3 Strip Loin, Bnls, 0x1 CH     690.00     640.00     695.00       136 Coarse Ground 73%     205.00     200.00     168.00       189A 4 Loin, Tenderloin, PSMO CH     1,080.00     1,020.00     935.00       Cattle-Fax, 6-State Fed Steer Price     149.53     148.74     120.52       Select Hams 20/23     131.00     126.00     80.00       Sq Cut Bellies 14/16     164.00     158.00     177.00       1/4 Trmd. Loins 21/dn     158.00     151.00     143.00       Spareribs, Light, Fresh     198.00     170.00     169.00     67.00 <tr< td=""><td>Loose Lard, Chicago Basis</td><td>0.45</td><td>0.45</td><td>0.49</td></tr<>                                                                                                                                                                                                                                                                                                                                                                                                                                                                                                                                                                                                                                                                                                                                                                                                                                                                                                                                                                                                              | Loose Lard, Chicago Basis              | 0.45     | 0.45     | 0.49     |
| Beef Trimmings, 50% Fresh     131.00     130.00     98.00       Aust/NZ Blend Cow 90% EC Spot     227.50     219.00     186.00       USDA Drop Credit     15.56     15.43     14.45       112A 3 Ribeye Roll, Lip-On CH     825.00     805.00     740.00       16A 3 Chuck Roll, Neck-Off CH     305.00     290.00     230.00       168 3 Round, Top (Inside) CH     255.00     242.00     210.00       180 3 Strip Loin, Bnls, Ox1 CH     690.00     640.00     695.00       136 Coarse Ground 73%     205.00     200.00     168.00       189A 4 Loin, Tenderloin, PSMO CH     1,080.00     1,020.00     935.00       Cattle-Fax, 6-State Fed Steer Price     149.53     148.74     120.52       Select Hams 20/23     131.00     126.00     80.00       5q Cut Bellies 14/16     164.00     158.00     177.00       1/4 Tr Boston Butts 9/dn     170.00     166.00     132.00       Spareribs, Light, Fresh     198.00     170.00     159.00       Fresh Pork Trim (42%)     66.00     69.00     67.00       Fresh Pork Tr                                                                                                                                                                                                                                                                                                                                                                                                                                                                                                                                                                                                                                                                                                                                                                                                                                                                                                                                                                                                                                                                                                   | Edible Tallow, Chicago Basis           | 0.41     | 0.41     | 0.50     |
| Aust/NZ Blend Cow 90% EC Spot                                                                                                                                                                                                                                                                                                                                                                                                                                                                                                                                                                                                                                                                                                                                                                                                                                                                                                                                                                                                                                                                                                                                                                                                                                                                                                                                                                                                                                                                                                                                                                                                                                                                                                                                                                                                                                                                                                                                                                                                                                                                                                  | Beef Trimmings, 90% Fresh              | 260.00   | 247.00   | 199.00   |
| USDA Drop Credit 15.56 15.43 14.45 112A 3 Ribeye Roll, Lip-On CH 825.00 805.00 740.00 116A 3 Chuck Roll, Neck-Off CH 305.00 290.00 230.00 168 3 Round, Top (Inside) CH 255.00 242.00 210.00 180 3 Strip Loin, Bnls, 0x1 CH 690.00 640.00 695.00 136 Coarse Ground 73% 205.00 200.00 168.00 1,020.00 935.00 201.00 168.00 1,020.00 935.00 201.00 168.00 1,020.00 935.00 201.00 168.00 1,020.00 168.00 1,020.00 168.00 1,020.00 168.00 1,020.00 168.00 1,020.00 168.00 1,020.00 1,020.00 168.00 1,020.00 1,020.00 1,020.00 1,020.00 1,020.00 1,020.00 1,020.00 1,020.00 1,020.00 1,020.00 1,020.00 1,020.00 1,020.00 1,020.00 1,020.00 1,020.00 1,020.00 1,020.00 1,020.00 1,020.00 1,020.00 1,020.00 1,020.00 1,020.00 1,020.00 1,020.00 1,020.00 1,020.00 1,020.00 1,020.00 1,020.00 1,020.00 1,020.00 1,020.00 1,020.00 1,020.00 1,020.00 1,020.00 1,020.00 1,020.00 1,020.00 1,020.00 1,020.00 1,020.00 1,020.00 1,020.00 1,020.00 1,020.00 1,020.00 1,020.00 1,020.00 1,020.00 1,020.00 1,020.00 1,020.00 1,020.00 1,020.00 1,020.00 1,020.00 1,020.00 1,020.00 1,020.00 1,020.00 1,020.00 1,020.00 1,020.00 1,020.00 1,020.00 1,020.00 1,020.00 1,020.00 1,020.00 1,020.00 1,020.00 1,020.00 1,020.00 1,020.00 1,020.00 1,020.00 1,020.00 1,020.00 1,020.00 1,020.00 1,020.00 1,020.00 1,020.00 1,020.00 1,020.00 1,020.00 1,020.00 1,020.00 1,020.00 1,020.00 1,020.00 1,020.00 1,020.00 1,020.00 1,020.00 1,020.00 1,020.00 1,020.00 1,020.00 1,020.00 1,020.00 1,020.00 1,020.00 1,020.00 1,020.00 1,020.00 1,020.00 1,020.00 1,020.00 1,020.00 1,020.00 1,020.00 1,020.00 1,020.00 1,020.00 1,020.00 1,020.00 1,020.00 1,020.00 1,020.00 1,020.00 1,020.00 1,020.00 1,020.00 1,020.00 1,020.00 1,020.00 1,020.00 1,020.00 1,020.00 1,020.00 1,020.00 1,020.00 1,020.00 1,020.00 1,020.00 1,020.00 1,020.00 1,020.00 1,020.00 1,020.00 1,020.00 1,020.00 1,020.00 1,020.00 1,020.00 1,020.00 1,020.00 1,020.00 1,020.00 1,020.00 1,020.00 1,020.00 1,020.00 1,020.00 1,020.00 1,020.00 1,020.00 1,020.00 1,020.00 1,020.00 1,020.00 1,020.00 1,020.00 1,020.00 1,020.00 1,020.00 1,020.00 1,020.00 1,020.00 1,020.00 1, | Beef Trimmings, 50% Fresh              | 131.00   | 130.00   | 98.00    |
| 112A 3 Ribeye Roll, Lip-On CH   825.00   805.00   740.00     116A 3 Chuck Roll, Neck-Off CH   305.00   290.00   230.00     168 3 Round, Top (Inside) CH   255.00   242.00   210.00     180 3 Strip Loin, Bnls, 0x1 CH   690.00   640.00   695.00     136 Coarse Ground 73%   205.00   200.00   168.00     189A 4 Loin, Tenderloin, PSM0 CH   1,080.00   1,020.00   935.00     Cattle-Fax, 6-State Fed Steer Price   149.53   148.74   120.52     Select Hams 20/23   131.00   126.00   80.00     1/4 Trmd. Loins 21/dn   158.00   151.00   143.00     1/4 Trmd. Loins 21/dn   158.00   151.00   143.00     1/4 Tr Boston Butts 9/dn   170.00   166.00   132.00     Spareribs, Light, Fresh   198.00   170.00   159.00     Fresh Pork Trim (42%)   66.00   69.00   67.00     Fresh Pork Trim (72%)   136.00   345.00   290.00     Lamb Cuts, 204 Rack, 8-Rib, 7/Up   845.00   835.00   525.00     Lamb Cuts, 232 Loin Trmd 4x4   520.00   520.00   465.00  <                                                                                                                                                                                                                                                                                                                                                                                                                                                                                                                                                                                                                                                                                                                                                                                                                                                                                                                                                                                                                                                                                                                                                                    | Aust/NZ Blend Cow 90% EC Spot          | 227.50   | 219.00   | 186.00   |
| 116A 3 Chuck Roll, Neck-Off CH   305.00   290.00   230.00     168 3 Round, Top (Inside) CH   255.00   242.00   210.00     180 3 Strip Loin, Bnls, 0x1 CH   690.00   640.00   695.00     136 Coarse Ground 73%   205.00   200.00   168.00     189A 4 Loin, Tenderloin, PSMO CH   1,080.00   1,020.00   935.00     Cattle-Fax, 6-State Fed Steer Price   149.53   148.74   120.52     Select Hams 20/23   131.00   126.00   80.00     5q Cut Bellies 14/16   164.00   158.00   177.00     1/4 Trmd. Loins 21/dn   158.00   151.00   143.00     1/4 Tr Boston Butts 9/dn   170.00   166.00   132.00     Spareribs, Light, Fresh   198.00   170.00   159.00     Fresh Pork Trim (42%)   66.00   69.00   67.00     Fresh Pork Trim (72%)   136.00   130.00   90.00     Carcass Lamb Y4+55/65   345.00   345.00   295.00     Lamb Cuts, 204 Rack, 8-Rib, 7/Up   845.00   835.00   525.00     Lamb Cuts, 232 Loin Trmd 4x4   520.00   520.00   465.00                                                                                                                                                                                                                                                                                                                                                                                                                                                                                                                                                                                                                                                                                                                                                                                                                                                                                                                                                                                                                                                                                                                                                                                 | USDA Drop Credit                       | 15.56    | 15.43    | 14.45    |
| 168 3 Round, Top (Inside) CH   255.00   242.00   210.00     180 3 Strip Loin, Bnls, 0x1 CH   690.00   640.00   695.00     136 Coarse Ground 73%   205.00   200.00   168.00     189A 4 Loin, Tenderloin, PSM0 CH   1,080.00   1,020.00   935.00     Cattle-Fax, 6-State Fed Steer Price   149.53   148.74   120.52     Select Hams 20/23   131.00   126.00   80.00     Sq Cut Bellies 14/16   164.00   158.00   177.00     1/4 Trmd. Loins 21/dn   158.00   151.00   143.00     1/4 Tr Boston Butts 9/dn   170.00   166.00   132.00     Spareribs, Light, Fresh   198.00   170.00   159.00     Fresh Pork Trim (42%)   66.00   69.00   67.00     Fresh Pork Trim (72%)   136.00   130.00   90.00     Carcass Lamb Y4+55/65   345.00   345.00   295.00   220.00     Lamb Cuts, 204 Rack, 8-Rib, 7/Up   845.00   835.00   525.00     Lamb Cuts, 232 Loin Trmd 4x4   520.00   520.00   465.00     Lamb Cuts, 234 Leg, Boneless   500.00   540.00   490.00 <                                                                                                                                                                                                                                                                                                                                                                                                                                                                                                                                                                                                                                                                                                                                                                                                                                                                                                                                                                                                                                                                                                                                                                        | 112A 3 Ribeye Roll, Lip-On CH          | 825.00   | 805.00   | 740.00   |
| 180 3 Strip Loin, Bnls, 0x1 CH   690.00   640.00   695.00     136 Coarse Ground 73%   205.00   200.00   168.00     189A 4 Loin, Tenderloin, PSM0 CH   1,080.00   1,020.00   935.00     Cattle-Fax, 6-State Fed Steer Price   149.53   148.74   120.52     Select Hams 20/23   131.00   126.00   80.00     Sq Cut Bellies 14/16   164.00   158.00   177.00     1/4 Trmd. Loins 21/dn   158.00   151.00   143.00     1/4 Tr Boston Butts 9/dn   170.00   166.00   132.00     Spareribs, Light, Fresh   198.00   170.00   159.00     Fresh Pork Trim (42%)   66.00   69.00   67.00     Fresh Pork Trim (72%)   136.00   130.00   90.00     Carcass Lamb Y4+55/65   345.00   345.00   395.00   525.00     Lamb Cuts, 204 Rack, 8-Rib, 7/Up   845.00   835.00   525.00     Lamb Cuts, 232 Loin Trmd 4x4   520.00   520.00   465.00     Lamb Cuts, 234 Leg, Boneless   500.00   540.00   490.00     Carcass Veal, Hide-off, 255/315, NC   385.00   385.00   370.00 <td>116A 3 Chuck Roll, Neck-Off CH</td> <td>305.00</td> <td>290.00</td> <td>230.00</td>                                                                                                                                                                                                                                                                                                                                                                                                                                                                                                                                                                                                                                                                                                                                                                                                                                                                                                                                                                                                                                                                           | 116A 3 Chuck Roll, Neck-Off CH         | 305.00   | 290.00   | 230.00   |
| 136 Coarse Ground 73%     205.00     200.00     168.00       189A 4 Loin, Tenderloin, PSM0 CH     1,080.00     1,020.00     935.00       Cattle-Fax, 6-State Fed Steer Price     149.53     148.74     120.52       Select Hams 20/23     131.00     126.00     80.00       Sq Cut Bellies 14/16     164.00     158.00     177.00       1/4 Trmd. Loins 21/dn     158.00     151.00     143.00       1/4 Tr Boston Butts 9/dn     170.00     166.00     132.00       Spareribs, Light, Fresh     198.00     170.00     159.00       Fresh Pork Trim (42%)     66.00     69.00     67.00       Fresh Pork Trim (72%)     136.00     130.00     90.00       Carcass Lamb Y4+55/65     345.00     345.00     290.00       Lamb Cuts, 204 Rack, 8-Rib, 7/Up     845.00     835.00     525.00       Lamb Cuts, 232 Loin Trmd 4x4     520.00     520.00     465.00       Lamb Cuts, 234 Leg, Boneless     500.00     540.00     490.00       Carcass Veal, Hide-off, 255/315, NC     385.00     385.00     370.00       Veal Cuts,                                                                                                                                                                                                                                                                                                                                                                                                                                                                                                                                                                                                                                                                                                                                                                                                                                                                                                                                                                                                                                                                                                   | 168 3 Round, Top (Inside) CH           | 255.00   | 242.00   | 210.00   |
| 189A 4 Loin, Tenderloin, PSM0 CH   1,080.00   1,020.00   935.00     Cattle-Fax, 6-State Fed Steer Price   149.53   148.74   120.52     Select Hams 20/23   131.00   126.00   80.00     Sq Cut Bellies 14/16   164.00   158.00   177.00     1/4 Trmd. Loins 21/dn   158.00   151.00   143.00     1/4 Tr Boston Butts 9/dn   170.00   166.00   132.00     Spareribs, Light, Fresh   198.00   170.00   159.00     Fresh Pork Trim (42%)   66.00   69.00   67.00     Fresh Pork Trim (72%)   136.00   130.00   90.00     Carcass Lamb Y4+55/65   345.00   345.00   290.00     Lamb Cuts, 204 Rack, 8-Rib, 7/Up   845.00   835.00   525.00     Lamb Cuts, 205 Shoulder, Cross Cut   295.00   295.00   220.00     Lamb Cuts, 232 Loin Trmd 4x4   520.00   520.00   490.00     Carcass Veal, Hide-off, 255/315, NC   385.00   385.00   370.00     Veal Cuts, 306 Hotel Rack, 7-Rib 14/20   975.00   975.00   890.00     Veal Cuts, 310 Shoulder Clod 14/20   650.00   650.00   650.0                                                                                                                                                                                                                                                                                                                                                                                                                                                                                                                                                                                                                                                                                                                                                                                                                                                                                                                                                                                                                                                                                                                                                  | 180 3 Strip Loin, Bnls, 0x1 CH         | 690.00   | 640.00   | 695.00   |
| Cattle-Fax, 6-State Fed Steer Price     149.53     148.74     120.52       Select Hams 20/23     131.00     126.00     80.00       Sq Cut Bellies 14/16     164.00     158.00     177.00       1/4 Trmd. Loins 21/dn     158.00     151.00     143.00       1/4 Tr Boston Butts 9/dn     170.00     166.00     132.00       Spareribs, Light, Fresh     198.00     170.00     159.00       Fresh Pork Trim (42%)     66.00     69.00     67.00       Fresh Pork Trim (72%)     136.00     130.00     90.00       Carcass Lamb Y4+55/65     345.00     345.00     290.00       Lamb Cuts, 204 Rack, 8-Rib, 7/Up     845.00     835.00     525.00       Lamb Cuts, 206 Shoulder, Cross Cut     295.00     295.00     220.00       Lamb Cuts, 232 Loin Trmd 4x4     520.00     540.00     490.00       Carcass Veal, Hide-off, 255/315, NC     385.00     385.00     370.00       Veal Cuts, 306 Hotel Rack, 7-Rib 14/20     975.00     975.00     890.00       Veal Cuts, 310 Shoulder Clod 14/20     650.00     650.00     650.00     630.00 </td <td>136 Coarse Ground 73%</td> <td>205.00</td> <td>200.00</td> <td>168.00</td>                                                                                                                                                                                                                                                                                                                                                                                                                                                                                                                                                                                                                                                                                                                                                                                                                                                                                                                                                                                                | 136 Coarse Ground 73%                  | 205.00   | 200.00   | 168.00   |
| Select Hams 20/23     131.00     126.00     80.00       Sq Cut Bellies 14/16     164.00     158.00     177.00       1/4 Trmd. Loins 21/dn     158.00     151.00     143.00       1/4 Tr Boston Butts 9/dn     170.00     166.00     132.00       Spareribs, Light, Fresh     198.00     170.00     159.00       Fresh Pork Trim (42%)     66.00     69.00     67.00       Fresh Pork Trim (72%)     136.00     130.00     90.00       Carcass Lamb Y4+55/65     345.00     345.00     290.00       Lamb Cuts, 204 Rack, 8-Rib, 7/Up     845.00     835.00     525.00       Lamb Cuts, 232 Loin Trmd 4x4     520.00     520.00     465.00       Lamb Cuts, 234 Leg, Boneless     500.00     540.00     490.00       Carcass Veal, Hide-off, 255/315, NC     385.00     385.00     370.00       Veal Cuts, 310 Shoulder Clod 14/20     650.00     650.00     650.00     650.00     650.00                                                                                                                                                                                                                                                                                                                                                                                                                                                                                                                                                                                                                                                                                                                                                                                                                                                                                                                                                                                                                                                                                                                                                                                                                                        | 189A 4 Loin, Tenderloin, PSMO CH       | 1,080.00 | 1,020.00 | 935.00   |
| Sq Cut Bellies 14/16     164.00     158.00     177.00       1/4 Trmd. Loins 21/dn     158.00     151.00     143.00       1/4 Tr Boston Butts 9/dn     170.00     166.00     132.00       Spareribs, Light, Fresh     198.00     170.00     159.00       Fresh Pork Trim (42%)     66.00     69.00     67.00       Fresh Pork Trim (72%)     136.00     130.00     90.00       Carcass Lamb Y4+55/65     345.00     345.00     290.00       Lamb Cuts, 204 Rack, 8-Rib, 7/Up     845.00     835.00     525.00       Lamb Cuts, 206 Shoulder, Cross Cut     295.00     295.00     220.00       Lamb Cuts, 232 Loin Trmd 4x4     520.00     520.00     465.00       Lamb Cuts, 234 Leg, Boneless     500.00     540.00     490.00       Carcass Veal, Hide-off, 255/315, NC     385.00     385.00     370.00       Veal Cuts, 306 Hotel Rack, 7-Rib 14/20     975.00     975.00     650.00     650.00     650.00     650.00     650.00     650.00     650.00     650.00     650.00     650.00     650.00     650.00     650.00                                                                                                                                                                                                                                                                                                                                                                                                                                                                                                                                                                                                                                                                                                                                                                                                                                                                                                                                                                                                                                                                                                    | Cattle-Fax, 6-State Fed Steer Price    | 149.53   | 148.74   | 120.52   |
| 1/4 Trmd. Loins 21/dn   158.00   151.00   143.00     1/4 Tr Boston Butts 9/dn   170.00   166.00   132.00     Spareribs, Light, Fresh   198.00   170.00   159.00     Fresh Pork Trim (42%)   66.00   69.00   67.00     Fresh Pork Trim (72%)   136.00   130.00   90.00     Carcass Lamb Y4+55/65   345.00   345.00   290.00     Lamb Cuts, 204 Rack, 8-Rib, 7/Up   845.00   835.00   525.00     Lamb Cuts, 206 Shoulder, Cross Cut   295.00   295.00   220.00     Lamb Cuts, 232 Loin Trmd 4x4   520.00   520.00   465.00     Lamb Cuts, 234 Leg, Boneless   500.00   540.00   490.00     Carcass Veal, Hide-off, 255/315, NC   385.00   385.00   370.00     Veal Cuts, 306 Hotel Rack, 7-Rib 14/20   975.00   975.00   890.00     Veal Cuts, 310 Shoulder Clod 14/20   650.00   650.00   630.00                                                                                                                                                                                                                                                                                                                                                                                                                                                                                                                                                                                                                                                                                                                                                                                                                                                                                                                                                                                                                                                                                                                                                                                                                                                                                                                                | Select Hams 20/23                      | 131.00   | 126.00   | 80.00    |
| 1/4 Tr Boston Butts 9/dn   170.00   166.00   132.00     Spareribs, Light, Fresh   198.00   170.00   159.00     Fresh Pork Trim (42%)   66.00   69.00   67.00     Fresh Pork Trim (72%)   136.00   130.00   90.00     Carcass Lamb Y4+55/65   345.00   345.00   290.00     Lamb Cuts, 204 Rack, 8-Rib, 7/Up   845.00   835.00   525.00     Lamb Cuts, 206 Shoulder, Cross Cut   295.00   295.00   220.00     Lamb Cuts, 232 Loin Trmd 4x4   520.00   520.00   465.00     Lamb Cuts, 234 Leg, Boneless   500.00   540.00   490.00     Carcass Veal, Hide-off, 255/315, NC   385.00   385.00   370.00     Veal Cuts, 306 Hotel Rack, 7-Rib 14/20   975.00   975.00   890.00     Veal Cuts, 310 Shoulder Clod 14/20   650.00   650.00   630.00                                                                                                                                                                                                                                                                                                                                                                                                                                                                                                                                                                                                                                                                                                                                                                                                                                                                                                                                                                                                                                                                                                                                                                                                                                                                                                                                                                                     | Sq Cut Bellies 14/16                   | 164.00   | 158.00   | 177.00   |
| Spareribs, Light, Fresh     198.00     170.00     159.00       Fresh Pork Trim (42%)     66.00     69.00     67.00       Fresh Pork Trim (72%)     136.00     130.00     90.00       Carcass Lamb Y4+55/65     345.00     345.00     290.00       Lamb Cuts, 204 Rack, 8-Rib, 7/Up     845.00     835.00     525.00       Lamb Cuts, 206 Shoulder, Cross Cut     295.00     295.00     220.00       Lamb Cuts, 232 Loin Trmd 4x4     520.00     520.00     465.00       Lamb Cuts, 234 Leg, Boneless     500.00     540.00     490.00       Carcass Veal, Hide-off, 255/315, NC     385.00     385.00     370.00       Veal Cuts, 306 Hotel Rack, 7-Rib 14/20     975.00     975.00     890.00       Veal Cuts, 310 Shoulder Clod 14/20     650.00     650.00     630.00                                                                                                                                                                                                                                                                                                                                                                                                                                                                                                                                                                                                                                                                                                                                                                                                                                                                                                                                                                                                                                                                                                                                                                                                                                                                                                                                                       | 1/4 Trmd. Loins 21/dn                  | 158.00   | 151.00   | 143.00   |
| Fresh Pork Trim (42%)     66.00     69.00     67.00       Fresh Pork Trim (72%)     136.00     130.00     90.00       Carcass Lamb Y4+55/65     345.00     345.00     290.00       Lamb Cuts, 204 Rack, 8-Rib, 7/Up     845.00     835.00     525.00       Lamb Cuts, 206 Shoulder, Cross Cut     295.00     295.00     220.00       Lamb Cuts, 232 Loin Trmd 4x4     520.00     520.00     465.00       Lamb Cuts, 234 Leg, Boneless     500.00     540.00     490.00       Carcass Veal, Hide-off, 255/315, NC     385.00     385.00     370.00       Veal Cuts, 306 Hotel Rack, 7-Rib 14/20     975.00     975.00     890.00       Veal Cuts, 310 Shoulder Clod 14/20     650.00     650.00     630.00                                                                                                                                                                                                                                                                                                                                                                                                                                                                                                                                                                                                                                                                                                                                                                                                                                                                                                                                                                                                                                                                                                                                                                                                                                                                                                                                                                                                                      | 1/4 Tr Boston Butts 9/dn               | 170.00   | 166.00   | 132.00   |
| Fresh Pork Trim (72%)     136.00     130.00     90.00       Carcass Lamb Y4+55/65     345.00     345.00     290.00       Lamb Cuts, 204 Rack, 8-Rib, 7/Up     845.00     835.00     525.00       Lamb Cuts, 206 Shoulder, Cross Cut     295.00     295.00     220.00       Lamb Cuts, 232 Loin Trmd 4x4     520.00     520.00     465.00       Lamb Cuts, 234 Leg, Boneless     500.00     540.00     490.00       Carcass Veal, Hide-off, 255/315, NC     385.00     385.00     370.00       Veal Cuts, 306 Hotel Rack, 7-Rib 14/20     975.00     975.00     890.00       Veal Cuts, 310 Shoulder Clod 14/20     650.00     650.00     630.00                                                                                                                                                                                                                                                                                                                                                                                                                                                                                                                                                                                                                                                                                                                                                                                                                                                                                                                                                                                                                                                                                                                                                                                                                                                                                                                                                                                                                                                                                | Spareribs, Light, Fresh                | 198.00   | 170.00   | 159.00   |
| Carcass Lamb Y4+55/65   345.00   345.00   290.00     Lamb Cuts, 204 Rack, 8-Rib, 7/Up   845.00   835.00   525.00     Lamb Cuts, 206 Shoulder, Cross Cut   295.00   295.00   220.00     Lamb Cuts, 232 Loin Trmd 4x4   520.00   520.00   465.00     Lamb Cuts, 234 Leg, Boneless   500.00   540.00   490.00     Carcass Veal, Hide-off, 255/315, NC   385.00   385.00   370.00     Veal Cuts, 306 Hotel Rack, 7-Rib 14/20   975.00   975.00   890.00     Veal Cuts, 310 Shoulder Clod 14/20   650.00   650.00   630.00                                                                                                                                                                                                                                                                                                                                                                                                                                                                                                                                                                                                                                                                                                                                                                                                                                                                                                                                                                                                                                                                                                                                                                                                                                                                                                                                                                                                                                                                                                                                                                                                          | Fresh Pork Trim (42%)                  | 66.00    | 69.00    | 67.00    |
| Lamb Cuts, 204 Rack, 8-Rib, 7/Up   845.00   835.00   525.00     Lamb Cuts, 206 Shoulder, Cross Cut   295.00   295.00   220.00     Lamb Cuts, 232 Loin Trmd 4x4   520.00   520.00   465.00     Lamb Cuts, 234 Leg, Boneless   500.00   540.00   490.00     Carcass Veal, Hide-off, 255/315, NC   385.00   385.00   370.00     Veal Cuts, 306 Hotel Rack, 7-Rib 14/20   975.00   975.00   890.00     Veal Cuts, 310 Shoulder Clod 14/20   650.00   650.00   630.00                                                                                                                                                                                                                                                                                                                                                                                                                                                                                                                                                                                                                                                                                                                                                                                                                                                                                                                                                                                                                                                                                                                                                                                                                                                                                                                                                                                                                                                                                                                                                                                                                                                               | Fresh Pork Trim (72%)                  | 136.00   | 130.00   | 90.00    |
| Lamb Cuts, 206 Shoulder, Cross Cut   295.00   295.00   220.00     Lamb Cuts, 232 Loin Trmd 4x4   520.00   520.00   465.00     Lamb Cuts, 234 Leg, Boneless   500.00   540.00   490.00     Carcass Veal, Hide-off, 255/315, NC   385.00   385.00   370.00     Veal Cuts, 306 Hotel Rack, 7-Rib 14/20   975.00   975.00   890.00     Veal Cuts, 310 Shoulder Clod 14/20   650.00   650.00   650.00   630.00                                                                                                                                                                                                                                                                                                                                                                                                                                                                                                                                                                                                                                                                                                                                                                                                                                                                                                                                                                                                                                                                                                                                                                                                                                                                                                                                                                                                                                                                                                                                                                                                                                                                                                                      | Carcass Lamb Y4+55/65                  | 345.00   | 345.00   | 290.00   |
| Lamb Cuts, 232 Loin Trmd 4x4   520.00   520.00   465.00     Lamb Cuts, 234 Leg, Boneless   500.00   540.00   490.00     Carcass Veal, Hide-off, 255/315, NC   385.00   385.00   370.00     Veal Cuts, 306 Hotel Rack, 7-Rib 14/20   975.00   975.00   890.00     Veal Cuts, 310 Shoulder Clod 14/20   650.00   650.00   650.00   630.00                                                                                                                                                                                                                                                                                                                                                                                                                                                                                                                                                                                                                                                                                                                                                                                                                                                                                                                                                                                                                                                                                                                                                                                                                                                                                                                                                                                                                                                                                                                                                                                                                                                                                                                                                                                        | Lamb Cuts, 204 Rack, 8-Rib, 7/Up       | 845.00   | 835.00   | 525.00   |
| Lamb Cuts, 234 Leg, Boneless   500.00   540.00   490.00     Carcass Veal, Hide-off, 255/315, NC   385.00   385.00   370.00     Veal Cuts, 306 Hotel Rack, 7-Rib 14/20   975.00   975.00   890.00     Veal Cuts, 310 Shoulder Clod 14/20   650.00   650.00   630.00                                                                                                                                                                                                                                                                                                                                                                                                                                                                                                                                                                                                                                                                                                                                                                                                                                                                                                                                                                                                                                                                                                                                                                                                                                                                                                                                                                                                                                                                                                                                                                                                                                                                                                                                                                                                                                                             | Lamb Cuts, 206 Shoulder, Cross Cut     | 295.00   | 295.00   | 220.00   |
| Carcass Veal, Hide-off, 255/315, NC   385.00   385.00   370.00     Veal Cuts, 306 Hotel Rack, 7-Rib 14/20   975.00   975.00   890.00     Veal Cuts, 310 Shoulder Clod 14/20   650.00   650.00   630.00                                                                                                                                                                                                                                                                                                                                                                                                                                                                                                                                                                                                                                                                                                                                                                                                                                                                                                                                                                                                                                                                                                                                                                                                                                                                                                                                                                                                                                                                                                                                                                                                                                                                                                                                                                                                                                                                                                                         | Lamb Cuts, 232 Loin Trmd 4x4           | 520.00   | 520.00   | 465.00   |
| Veal Cuts, 306 Hotel Rack, 7-Rib 14/20   975.00   975.00   890.00     Veal Cuts, 310 Shoulder Clod 14/20   650.00   650.00   630.00                                                                                                                                                                                                                                                                                                                                                                                                                                                                                                                                                                                                                                                                                                                                                                                                                                                                                                                                                                                                                                                                                                                                                                                                                                                                                                                                                                                                                                                                                                                                                                                                                                                                                                                                                                                                                                                                                                                                                                                            | Lamb Cuts, 234 Leg, Boneless           | 500.00   | 540.00   | 490.00   |
| Veal Cuts, 310 Shoulder Clod 14/20 <b>650.00</b> 650.00 630.00                                                                                                                                                                                                                                                                                                                                                                                                                                                                                                                                                                                                                                                                                                                                                                                                                                                                                                                                                                                                                                                                                                                                                                                                                                                                                                                                                                                                                                                                                                                                                                                                                                                                                                                                                                                                                                                                                                                                                                                                                                                                 | Carcass Veal, Hide-off, 255/315, NC    | 385.00   | 385.00   | 370.00   |
| '                                                                                                                                                                                                                                                                                                                                                                                                                                                                                                                                                                                                                                                                                                                                                                                                                                                                                                                                                                                                                                                                                                                                                                                                                                                                                                                                                                                                                                                                                                                                                                                                                                                                                                                                                                                                                                                                                                                                                                                                                                                                                                                              | Veal Cuts, 306 Hotel Rack, 7-Rib 14/20 | 975.00   | 975.00   | 890.00   |
| Veal Cuts, 332 Loin, 4x4 Trim 12/18 675.00 675.00 650.00                                                                                                                                                                                                                                                                                                                                                                                                                                                                                                                                                                                                                                                                                                                                                                                                                                                                                                                                                                                                                                                                                                                                                                                                                                                                                                                                                                                                                                                                                                                                                                                                                                                                                                                                                                                                                                                                                                                                                                                                                                                                       | Veal Cuts, 310 Shoulder Clod 14/20     | 650.00   | 650.00   | 630.00   |
|                                                                                                                                                                                                                                                                                                                                                                                                                                                                                                                                                                                                                                                                                                                                                                                                                                                                                                                                                                                                                                                                                                                                                                                                                                                                                                                                                                                                                                                                                                                                                                                                                                                                                                                                                                                                                                                                                                                                                                                                                                                                                                                                | Veal Cuts, 332 Loin, 4x4 Trim 12/18    | 675.00   | 675.00   | 650.00   |
| Veal Cuts, 348A Leg, TBS 3-Pc 24/32 <b>1,150.00</b> 1,150.00 1,060.00                                                                                                                                                                                                                                                                                                                                                                                                                                                                                                                                                                                                                                                                                                                                                                                                                                                                                                                                                                                                                                                                                                                                                                                                                                                                                                                                                                                                                                                                                                                                                                                                                                                                                                                                                                                                                                                                                                                                                                                                                                                          | Veal Cuts, 348A Leg, TBS 3-Pc 24/32    | 1,150.00 | 1,150.00 | 1,060.00 |