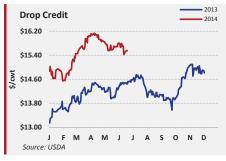

# POWERED BY URNER BARRY'S COMTELL®

Friday, June 20, 2014 Number 25- Volume 07

| Week     Week     Year       Omaha, US No 2 Yellow Corn     4.54     4.49     7.24       CBOT Soybean     1,415.75     1,425.75     1,493.25       NYMEX Light Crude Oil     107.26     106.91     93.69       Loose Lard, Chicago Basis     0.45     0.45     0.49       Edible Tallow, Chicago Basis     0.41     0.41     0.50       Beef Trimmings, 90% Fresh     260.00     247.00     199.00       Beef Trimmings, 50% Fresh     131.00     130.00     98.00       Aust/NZ Blend Cow 90% EC Spot     227.50     219.00     186.00       USDA Drop Credit     15.56     15.43     14.45       112A 3 Ribeye Roll, Lip-On CH     825.00     805.00     740.00       116A 3 Chuck Roll, Neck-Off CH     305.00     290.00     230.00       168 3 Round, Top (Inside) CH     255.00     242.00     210.00       180 3 Strip Loin, Bnls, Ox1 CH     690.00     640.00     695.00       180 3 Strip Loin, Bnls, Ox1 CH     1,080.00     1,020.00     935.00       Cattle-Fax, 6-State Fed Steer Price     149.53                                                                                                                                                                                                                                                                                                                                                                                                                                                                                                                                                                                                                                                                                                                                                                                                                                                                                                                                                                                                                                                                                                               | WEEKLY COMMODI                         | TY AT A  | GLAN     | CE       |
|--------------------------------------------------------------------------------------------------------------------------------------------------------------------------------------------------------------------------------------------------------------------------------------------------------------------------------------------------------------------------------------------------------------------------------------------------------------------------------------------------------------------------------------------------------------------------------------------------------------------------------------------------------------------------------------------------------------------------------------------------------------------------------------------------------------------------------------------------------------------------------------------------------------------------------------------------------------------------------------------------------------------------------------------------------------------------------------------------------------------------------------------------------------------------------------------------------------------------------------------------------------------------------------------------------------------------------------------------------------------------------------------------------------------------------------------------------------------------------------------------------------------------------------------------------------------------------------------------------------------------------------------------------------------------------------------------------------------------------------------------------------------------------------------------------------------------------------------------------------------------------------------------------------------------------------------------------------------------------------------------------------------------------------------------------------------------------------------------------------------------------|----------------------------------------|----------|----------|----------|
| Omaha, US No 2 Yellow Corn     4.54     4.49     7.24       CBOT Soybean     1,415.75     1,425.75     1,493.25       NYMEX Light Crude Oil     107.26     106.91     93.69       Loose Lard, Chicago Basis     0.45     0.45     0.49       Edible Tallow, Chicago Basis     0.41     0.41     0.50       Beef Trimmings, 90% Fresh     260.00     247.00     199.00       Beef Trimmings, 50% Fresh     131.00     130.00     98.00       Aust/NZ Blend Cow 90% EC Spot     227.50     219.00     186.00       USDA Drop Credit     15.56     15.43     14.45       112A 3 Ribeye Roll, Lip-On CH     825.00     805.00     740.00       16A 3 Chuck Roll, Neck-Off CH     305.00     290.00     230.00       16B 3 Round, Top (Inside) CH     255.00     242.00     210.00       180 3 Strip Loin, Bnls, Ox1 CH     690.00     640.00     695.00       180 3 Strip Loin, Enderloin, PSMO CH     1,080.00     1,020.00     935.00       Cattle-Fax, 6-State Fed Steer Price     149.53     148.74     120.52       Select                                                                                                                                                                                                                                                                                                                                                                                                                                                                                                                                                                                                                                                                                                                                                                                                                                                                                                                                                                                                                                                                                                    |                                        |          |          |          |
| CBOT Soybean     1,415.75     1,425.75     1,493.25       NYMEX Light Crude Oil     107.26     106.91     93.69       Loose Lard, Chicago Basis     0.45     0.45     0.49       Edible Tallow, Chicago Basis     0.41     0.41     0.50       Beef Trimmings, 90% Fresh     260.00     247.00     199.00       Beef Trimmings, 50% Fresh     131.00     130.00     98.00       Aust/NZ Blend Cow 90% EC Spot     227.50     219.00     186.00       USDA Drop Credit     15.56     15.43     14.45       112A 3 Ribeye Roll, Lip-On CH     825.00     805.00     740.00       168 3 Round, Top (Inside) CH     255.00     290.00     230.00       168 3 Round, Top (Inside) CH     255.00     242.00     210.00       180 3 Strip Loin, Bnls, Ox1 CH     690.00     640.00     695.00       180 A Loin, Tenderloin, PSMO CH     1,080.00     1,020.00     935.00       Cattle-Fax, 6-State Fed Steer Price     149.53     148.74     120.52       Select Hams 20/23     131.00     126.00     80.00       5q Cut Bellies 14                                                                                                                                                                                                                                                                                                                                                                                                                                                                                                                                                                                                                                                                                                                                                                                                                                                                                                                                                                                                                                                                                                   |                                        | Week     | Week     | Year     |
| NYMEX Light Crude 0il     107.26     106.91     93.69       Loose Lard, Chicago Basis     0.45     0.45     0.49       Edible Tallow, Chicago Basis     0.41     0.41     0.50       Beef Trimmings, 90% Fresh     260.00     247.00     199.00       Beef Trimmings, 50% Fresh     131.00     130.00     98.00       Aust/NZ Blend Cow 90% EC Spot     227.50     219.00     186.00       USDA Drop Credit     15.56     15.43     14.45       112A 3 Ribeye Roll, Lip-On CH     825.00     805.00     740.00       168 3 Round, Top (Inside) CH     255.00     242.00     210.00       180 3 Strip Loin, Bnls, Ox1 CH     690.00     640.00     695.00       180 A Loin, Tenderloin, PSMO CH     1,080.00     1,020.00     935.00       Cattle-Fax, 6-State Fed Steer Price     149.53     148.74     120.52       Select Hams 20/23     131.00     126.00     80.00       Sq Cut Bellies 14/16     164.00     158.00     177.00       1/4 Tr Boston Butts 9/dn     170.00     166.00     132.00       Spareribs, Light, F                                                                                                                                                                                                                                                                                                                                                                                                                                                                                                                                                                                                                                                                                                                                                                                                                                                                                                                                                                                                                                                                                                   | Omaha, US No 2 Yellow Corn             | 4.54     | 4.49     | 7.24     |
| Loose Lard, Chicago Basis     0.45     0.45     0.49       Edible Tallow, Chicago Basis     0.41     0.41     0.50       Beef Trimmings, 90% Fresh     260.00     247.00     199.00       Beef Trimmings, 50% Fresh     131.00     130.00     98.00       Aust/NZ Blend Cow 90% EC Spot     227.50     219.00     186.00       USDA Drop Credit     15.56     15.43     14.45       112A 3 Ribeye Roll, Lip-On CH     825.00     805.00     740.00       16A 3 Chuck Roll, Neck-Off CH     305.00     290.00     230.00       16B 3 Round, Top (Inside) CH     255.00     242.00     210.00       180 3 Strip Loin, Bnls, Ox1 CH     690.00     640.00     695.00       136 Coarse Ground 73%     205.00     200.00     168.00       189A 4 Loin, Tenderloin, PSMO CH     1,080.00     1,020.00     935.00       Cattle-Fax, 6-State Fed Steer Price     149.53     148.74     120.52       Select Hams 20/23     131.00     126.00     80.00       1/4 Trmd. Loins 21/dn     158.00     151.00     177.00       1/4 Trmd. L                                                                                                                                                                                                                                                                                                                                                                                                                                                                                                                                                                                                                                                                                                                                                                                                                                                                                                                                                                                                                                                                                                   | CBOT Soybean                           | 1,415.75 | 1,425.75 | 1,493.25 |
| Edible Tallow, Chicago Basis     0.41     0.41     0.50       Beef Trimmings, 90% Fresh     260.00     247.00     199.00       Beef Trimmings, 50% Fresh     131.00     130.00     98.00       Aust/NZ Blend Cow 90% EC Spot     227.50     219.00     186.00       USDA Drop Credit     15.56     15.43     14.45       112A 3 Ribeye Roll, Lip-On CH     825.00     805.00     740.00       16A 3 Chuck Roll, Neck-Off CH     305.00     290.00     230.00       168 3 Round, Top (Inside) CH     255.00     242.00     210.00       180 3 Strip Loin, Bnls, 0x1 CH     690.00     640.00     695.00       136 Coarse Ground 73%     205.00     200.00     168.00       189A 4 Loin, Tenderloin, PSMO CH     1,080.00     1,020.00     935.00       Cattle-Fax, 6-State Fed Steer Price     149.53     148.74     120.52       Select Hams 20/23     131.00     126.00     80.00       Sq Cut Bellies 14/16     164.00     158.00     177.00       1/4 Trmd. Loins 21/dn     158.00     151.00     143.00       Spareribs,                                                                                                                                                                                                                                                                                                                                                                                                                                                                                                                                                                                                                                                                                                                                                                                                                                                                                                                                                                                                                                                                                                   | NYMEX Light Crude Oil                  | 107.26   | 106.91   | 93.69    |
| Beef Trimmings, 90% Fresh     260.00     247.00     199.00       Beef Trimmings, 50% Fresh     131.00     130.00     98.00       Aust/NZ Blend Cow 90% EC Spot     227.50     219.00     186.00       USDA Drop Credit     15.56     15.43     14.45       112A 3 Ribeye Roll, Lip-On CH     825.00     805.00     740.00       16A 3 Chuck Roll, Neck-Off CH     305.00     290.00     230.00       168 3 Round, Top (Inside) CH     255.00     242.00     210.00       180 3 Strip Loin, Bnls, 0x1 CH     690.00     640.00     695.00       136 Coarse Ground 73%     205.00     200.00     168.00       189A 4 Loin, Tenderloin, PSMO CH     1,080.00     1,020.00     935.00       Cattle-Fax, 6-State Fed Steer Price     149.53     148.74     120.52       Select Hams 20/23     131.00     126.00     80.00       Sq Cut Bellies 14/16     164.00     158.00     177.00       1/4 Trmd. Loins 21/dn     158.00     151.00     143.00       Spareribs, Light, Fresh     198.00     170.00     169.00     67.00 <tr< td=""><td>Loose Lard, Chicago Basis</td><td>0.45</td><td>0.45</td><td>0.49</td></tr<>                                                                                                                                                                                                                                                                                                                                                                                                                                                                                                                                                                                                                                                                                                                                                                                                                                                                                                                                                                                                              | Loose Lard, Chicago Basis              | 0.45     | 0.45     | 0.49     |
| Beef Trimmings, 50% Fresh     131.00     130.00     98.00       Aust/NZ Blend Cow 90% EC Spot     227.50     219.00     186.00       USDA Drop Credit     15.56     15.43     14.45       112A 3 Ribeye Roll, Lip-On CH     825.00     805.00     740.00       16A 3 Chuck Roll, Neck-Off CH     305.00     290.00     230.00       168 3 Round, Top (Inside) CH     255.00     242.00     210.00       180 3 Strip Loin, Bnls, Ox1 CH     690.00     640.00     695.00       136 Coarse Ground 73%     205.00     200.00     168.00       189A 4 Loin, Tenderloin, PSMO CH     1,080.00     1,020.00     935.00       Cattle-Fax, 6-State Fed Steer Price     149.53     148.74     120.52       Select Hams 20/23     131.00     126.00     80.00       5q Cut Bellies 14/16     164.00     158.00     177.00       1/4 Tr Boston Butts 9/dn     170.00     166.00     132.00       Spareribs, Light, Fresh     198.00     170.00     159.00       Fresh Pork Trim (42%)     66.00     69.00     67.00       Fresh Pork Tr                                                                                                                                                                                                                                                                                                                                                                                                                                                                                                                                                                                                                                                                                                                                                                                                                                                                                                                                                                                                                                                                                                   | Edible Tallow, Chicago Basis           | 0.41     | 0.41     | 0.50     |
| Aust/NZ Blend Cow 90% EC Spot                                                                                                                                                                                                                                                                                                                                                                                                                                                                                                                                                                                                                                                                                                                                                                                                                                                                                                                                                                                                                                                                                                                                                                                                                                                                                                                                                                                                                                                                                                                                                                                                                                                                                                                                                                                                                                                                                                                                                                                                                                                                                                  | Beef Trimmings, 90% Fresh              | 260.00   | 247.00   | 199.00   |
| USDA Drop Credit 15.56 15.43 14.45 112A 3 Ribeye Roll, Lip-On CH 825.00 805.00 740.00 116A 3 Chuck Roll, Neck-Off CH 305.00 290.00 230.00 168 3 Round, Top (Inside) CH 255.00 242.00 210.00 180 3 Strip Loin, Bnls, 0x1 CH 690.00 640.00 695.00 136 Coarse Ground 73% 205.00 200.00 168.00 1,020.00 935.00 201.00 168.00 1,020.00 935.00 201.00 168.00 1,020.00 935.00 201.00 168.00 1,020.00 168.00 1,020.00 168.00 1,020.00 168.00 1,020.00 168.00 1,020.00 168.00 1,020.00 1,020.00 168.00 1,020.00 1,020.00 1,020.00 1,020.00 1,020.00 1,020.00 1,020.00 1,020.00 1,020.00 1,020.00 1,020.00 1,020.00 1,020.00 1,020.00 1,020.00 1,020.00 1,020.00 1,020.00 1,020.00 1,020.00 1,020.00 1,020.00 1,020.00 1,020.00 1,020.00 1,020.00 1,020.00 1,020.00 1,020.00 1,020.00 1,020.00 1,020.00 1,020.00 1,020.00 1,020.00 1,020.00 1,020.00 1,020.00 1,020.00 1,020.00 1,020.00 1,020.00 1,020.00 1,020.00 1,020.00 1,020.00 1,020.00 1,020.00 1,020.00 1,020.00 1,020.00 1,020.00 1,020.00 1,020.00 1,020.00 1,020.00 1,020.00 1,020.00 1,020.00 1,020.00 1,020.00 1,020.00 1,020.00 1,020.00 1,020.00 1,020.00 1,020.00 1,020.00 1,020.00 1,020.00 1,020.00 1,020.00 1,020.00 1,020.00 1,020.00 1,020.00 1,020.00 1,020.00 1,020.00 1,020.00 1,020.00 1,020.00 1,020.00 1,020.00 1,020.00 1,020.00 1,020.00 1,020.00 1,020.00 1,020.00 1,020.00 1,020.00 1,020.00 1,020.00 1,020.00 1,020.00 1,020.00 1,020.00 1,020.00 1,020.00 1,020.00 1,020.00 1,020.00 1,020.00 1,020.00 1,020.00 1,020.00 1,020.00 1,020.00 1,020.00 1,020.00 1,020.00 1,020.00 1,020.00 1,020.00 1,020.00 1,020.00 1,020.00 1,020.00 1,020.00 1,020.00 1,020.00 1,020.00 1,020.00 1,020.00 1,020.00 1,020.00 1,020.00 1,020.00 1,020.00 1,020.00 1,020.00 1,020.00 1,020.00 1,020.00 1,020.00 1,020.00 1,020.00 1,020.00 1,020.00 1,020.00 1,020.00 1,020.00 1,020.00 1,020.00 1,020.00 1,020.00 1,020.00 1,020.00 1,020.00 1,020.00 1,020.00 1,020.00 1,020.00 1,020.00 1,020.00 1,020.00 1,020.00 1,020.00 1,020.00 1,020.00 1,020.00 1,020.00 1,020.00 1,020.00 1,020.00 1,020.00 1,020.00 1,020.00 1,020.00 1,020.00 1,020.00 1,020.00 1,020.00 1, | Beef Trimmings, 50% Fresh              | 131.00   | 130.00   | 98.00    |
| 112A 3 Ribeye Roll, Lip-On CH   825.00   805.00   740.00     116A 3 Chuck Roll, Neck-Off CH   305.00   290.00   230.00     168 3 Round, Top (Inside) CH   255.00   242.00   210.00     180 3 Strip Loin, Bnls, 0x1 CH   690.00   640.00   695.00     136 Coarse Ground 73%   205.00   200.00   168.00     189A 4 Loin, Tenderloin, PSM0 CH   1,080.00   1,020.00   935.00     Cattle-Fax, 6-State Fed Steer Price   149.53   148.74   120.52     Select Hams 20/23   131.00   126.00   80.00     1/4 Trmd. Loins 21/dn   158.00   151.00   143.00     1/4 Trmd. Loins 21/dn   158.00   151.00   143.00     1/4 Tr Boston Butts 9/dn   170.00   166.00   132.00     Spareribs, Light, Fresh   198.00   170.00   159.00     Fresh Pork Trim (42%)   66.00   69.00   67.00     Fresh Pork Trim (72%)   136.00   345.00   290.00     Lamb Cuts, 204 Rack, 8-Rib, 7/Up   845.00   835.00   525.00     Lamb Cuts, 232 Loin Trmd 4x4   520.00   520.00   465.00  <                                                                                                                                                                                                                                                                                                                                                                                                                                                                                                                                                                                                                                                                                                                                                                                                                                                                                                                                                                                                                                                                                                                                                                    | Aust/NZ Blend Cow 90% EC Spot          | 227.50   | 219.00   | 186.00   |
| 116A 3 Chuck Roll, Neck-Off CH   305.00   290.00   230.00     168 3 Round, Top (Inside) CH   255.00   242.00   210.00     180 3 Strip Loin, Bnls, 0x1 CH   690.00   640.00   695.00     136 Coarse Ground 73%   205.00   200.00   168.00     189A 4 Loin, Tenderloin, PSMO CH   1,080.00   1,020.00   935.00     Cattle-Fax, 6-State Fed Steer Price   149.53   148.74   120.52     Select Hams 20/23   131.00   126.00   80.00     5q Cut Bellies 14/16   164.00   158.00   177.00     1/4 Trmd. Loins 21/dn   158.00   151.00   143.00     1/4 Tr Boston Butts 9/dn   170.00   166.00   132.00     Spareribs, Light, Fresh   198.00   170.00   159.00     Fresh Pork Trim (42%)   66.00   69.00   67.00     Fresh Pork Trim (72%)   136.00   130.00   90.00     Carcass Lamb Y4+55/65   345.00   345.00   295.00     Lamb Cuts, 204 Rack, 8-Rib, 7/Up   845.00   835.00   525.00     Lamb Cuts, 232 Loin Trmd 4x4   520.00   520.00   465.00                                                                                                                                                                                                                                                                                                                                                                                                                                                                                                                                                                                                                                                                                                                                                                                                                                                                                                                                                                                                                                                                                                                                                                                 | USDA Drop Credit                       | 15.56    | 15.43    | 14.45    |
| 168 3 Round, Top (Inside) CH   255.00   242.00   210.00     180 3 Strip Loin, Bnls, 0x1 CH   690.00   640.00   695.00     136 Coarse Ground 73%   205.00   200.00   168.00     189A 4 Loin, Tenderloin, PSM0 CH   1,080.00   1,020.00   935.00     Cattle-Fax, 6-State Fed Steer Price   149.53   148.74   120.52     Select Hams 20/23   131.00   126.00   80.00     Sq Cut Bellies 14/16   164.00   158.00   177.00     1/4 Trmd. Loins 21/dn   158.00   151.00   143.00     1/4 Tr Boston Butts 9/dn   170.00   166.00   132.00     Spareribs, Light, Fresh   198.00   170.00   159.00     Fresh Pork Trim (42%)   66.00   69.00   67.00     Fresh Pork Trim (72%)   136.00   130.00   90.00     Carcass Lamb Y4+55/65   345.00   345.00   295.00   220.00     Lamb Cuts, 204 Rack, 8-Rib, 7/Up   845.00   835.00   525.00     Lamb Cuts, 232 Loin Trmd 4x4   520.00   520.00   465.00     Lamb Cuts, 234 Leg, Boneless   500.00   540.00   490.00 <                                                                                                                                                                                                                                                                                                                                                                                                                                                                                                                                                                                                                                                                                                                                                                                                                                                                                                                                                                                                                                                                                                                                                                        | 112A 3 Ribeye Roll, Lip-On CH          | 825.00   | 805.00   | 740.00   |
| 180 3 Strip Loin, Bnls, 0x1 CH   690.00   640.00   695.00     136 Coarse Ground 73%   205.00   200.00   168.00     189A 4 Loin, Tenderloin, PSM0 CH   1,080.00   1,020.00   935.00     Cattle-Fax, 6-State Fed Steer Price   149.53   148.74   120.52     Select Hams 20/23   131.00   126.00   80.00     Sq Cut Bellies 14/16   164.00   158.00   177.00     1/4 Trmd. Loins 21/dn   158.00   151.00   143.00     1/4 Tr Boston Butts 9/dn   170.00   166.00   132.00     Spareribs, Light, Fresh   198.00   170.00   159.00     Fresh Pork Trim (42%)   66.00   69.00   67.00     Fresh Pork Trim (72%)   136.00   130.00   90.00     Carcass Lamb Y4+55/65   345.00   345.00   395.00   525.00     Lamb Cuts, 204 Rack, 8-Rib, 7/Up   845.00   835.00   525.00     Lamb Cuts, 232 Loin Trmd 4x4   520.00   520.00   465.00     Lamb Cuts, 234 Leg, Boneless   500.00   540.00   490.00     Carcass Veal, Hide-off, 255/315, NC   385.00   385.00   370.00 <td>116A 3 Chuck Roll, Neck-Off CH</td> <td>305.00</td> <td>290.00</td> <td>230.00</td>                                                                                                                                                                                                                                                                                                                                                                                                                                                                                                                                                                                                                                                                                                                                                                                                                                                                                                                                                                                                                                                                           | 116A 3 Chuck Roll, Neck-Off CH         | 305.00   | 290.00   | 230.00   |
| 136 Coarse Ground 73%     205.00     200.00     168.00       189A 4 Loin, Tenderloin, PSM0 CH     1,080.00     1,020.00     935.00       Cattle-Fax, 6-State Fed Steer Price     149.53     148.74     120.52       Select Hams 20/23     131.00     126.00     80.00       Sq Cut Bellies 14/16     164.00     158.00     177.00       1/4 Trmd. Loins 21/dn     158.00     151.00     143.00       1/4 Tr Boston Butts 9/dn     170.00     166.00     132.00       Spareribs, Light, Fresh     198.00     170.00     159.00       Fresh Pork Trim (42%)     66.00     69.00     67.00       Fresh Pork Trim (72%)     136.00     130.00     90.00       Carcass Lamb Y4+55/65     345.00     345.00     290.00       Lamb Cuts, 204 Rack, 8-Rib, 7/Up     845.00     835.00     525.00       Lamb Cuts, 232 Loin Trmd 4x4     520.00     520.00     465.00       Lamb Cuts, 234 Leg, Boneless     500.00     540.00     490.00       Carcass Veal, Hide-off, 255/315, NC     385.00     385.00     370.00       Veal Cuts,                                                                                                                                                                                                                                                                                                                                                                                                                                                                                                                                                                                                                                                                                                                                                                                                                                                                                                                                                                                                                                                                                                   | 168 3 Round, Top (Inside) CH           | 255.00   | 242.00   | 210.00   |
| 189A 4 Loin, Tenderloin, PSM0 CH   1,080.00   1,020.00   935.00     Cattle-Fax, 6-State Fed Steer Price   149.53   148.74   120.52     Select Hams 20/23   131.00   126.00   80.00     Sq Cut Bellies 14/16   164.00   158.00   177.00     1/4 Trmd. Loins 21/dn   158.00   151.00   143.00     1/4 Tr Boston Butts 9/dn   170.00   166.00   132.00     Spareribs, Light, Fresh   198.00   170.00   159.00     Fresh Pork Trim (42%)   66.00   69.00   67.00     Fresh Pork Trim (72%)   136.00   130.00   90.00     Carcass Lamb Y4+55/65   345.00   345.00   290.00     Lamb Cuts, 204 Rack, 8-Rib, 7/Up   845.00   835.00   525.00     Lamb Cuts, 205 Shoulder, Cross Cut   295.00   295.00   220.00     Lamb Cuts, 232 Loin Trmd 4x4   520.00   520.00   490.00     Carcass Veal, Hide-off, 255/315, NC   385.00   385.00   370.00     Veal Cuts, 306 Hotel Rack, 7-Rib 14/20   975.00   975.00   890.00     Veal Cuts, 310 Shoulder Clod 14/20   650.00   650.00   650.0                                                                                                                                                                                                                                                                                                                                                                                                                                                                                                                                                                                                                                                                                                                                                                                                                                                                                                                                                                                                                                                                                                                                                  | 180 3 Strip Loin, Bnls, 0x1 CH         | 690.00   | 640.00   | 695.00   |
| Cattle-Fax, 6-State Fed Steer Price     149.53     148.74     120.52       Select Hams 20/23     131.00     126.00     80.00       Sq Cut Bellies 14/16     164.00     158.00     177.00       1/4 Trmd. Loins 21/dn     158.00     151.00     143.00       1/4 Tr Boston Butts 9/dn     170.00     166.00     132.00       Spareribs, Light, Fresh     198.00     170.00     159.00       Fresh Pork Trim (42%)     66.00     69.00     67.00       Fresh Pork Trim (72%)     136.00     130.00     90.00       Carcass Lamb Y4+55/65     345.00     345.00     290.00       Lamb Cuts, 204 Rack, 8-Rib, 7/Up     845.00     835.00     525.00       Lamb Cuts, 206 Shoulder, Cross Cut     295.00     295.00     220.00       Lamb Cuts, 232 Loin Trmd 4x4     520.00     540.00     490.00       Carcass Veal, Hide-off, 255/315, NC     385.00     385.00     370.00       Veal Cuts, 306 Hotel Rack, 7-Rib 14/20     975.00     975.00     890.00       Veal Cuts, 310 Shoulder Clod 14/20     650.00     650.00     650.00     630.00 </td <td>136 Coarse Ground 73%</td> <td>205.00</td> <td>200.00</td> <td>168.00</td>                                                                                                                                                                                                                                                                                                                                                                                                                                                                                                                                                                                                                                                                                                                                                                                                                                                                                                                                                                                                | 136 Coarse Ground 73%                  | 205.00   | 200.00   | 168.00   |
| Select Hams 20/23     131.00     126.00     80.00       Sq Cut Bellies 14/16     164.00     158.00     177.00       1/4 Trmd. Loins 21/dn     158.00     151.00     143.00       1/4 Tr Boston Butts 9/dn     170.00     166.00     132.00       Spareribs, Light, Fresh     198.00     170.00     159.00       Fresh Pork Trim (42%)     66.00     69.00     67.00       Fresh Pork Trim (72%)     136.00     130.00     90.00       Carcass Lamb Y4+55/65     345.00     345.00     290.00       Lamb Cuts, 204 Rack, 8-Rib, 7/Up     845.00     835.00     525.00       Lamb Cuts, 232 Loin Trmd 4x4     520.00     520.00     465.00       Lamb Cuts, 234 Leg, Boneless     500.00     540.00     490.00       Carcass Veal, Hide-off, 255/315, NC     385.00     385.00     370.00       Veal Cuts, 310 Shoulder Clod 14/20     650.00     650.00     650.00     650.00     650.00                                                                                                                                                                                                                                                                                                                                                                                                                                                                                                                                                                                                                                                                                                                                                                                                                                                                                                                                                                                                                                                                                                                                                                                                                                        | 189A 4 Loin, Tenderloin, PSMO CH       | 1,080.00 | 1,020.00 | 935.00   |
| Sq Cut Bellies 14/16     164.00     158.00     177.00       1/4 Trmd. Loins 21/dn     158.00     151.00     143.00       1/4 Tr Boston Butts 9/dn     170.00     166.00     132.00       Spareribs, Light, Fresh     198.00     170.00     159.00       Fresh Pork Trim (42%)     66.00     69.00     67.00       Fresh Pork Trim (72%)     136.00     130.00     90.00       Carcass Lamb Y4+55/65     345.00     345.00     290.00       Lamb Cuts, 204 Rack, 8-Rib, 7/Up     845.00     835.00     525.00       Lamb Cuts, 206 Shoulder, Cross Cut     295.00     295.00     220.00       Lamb Cuts, 232 Loin Trmd 4x4     520.00     520.00     465.00       Lamb Cuts, 234 Leg, Boneless     500.00     540.00     490.00       Carcass Veal, Hide-off, 255/315, NC     385.00     385.00     370.00       Veal Cuts, 306 Hotel Rack, 7-Rib 14/20     975.00     975.00     650.00     650.00     650.00     650.00     650.00     650.00     650.00     650.00     650.00     650.00     650.00     650.00     650.00                                                                                                                                                                                                                                                                                                                                                                                                                                                                                                                                                                                                                                                                                                                                                                                                                                                                                                                                                                                                                                                                                                    | Cattle-Fax, 6-State Fed Steer Price    | 149.53   | 148.74   | 120.52   |
| 1/4 Trmd. Loins 21/dn   158.00   151.00   143.00     1/4 Tr Boston Butts 9/dn   170.00   166.00   132.00     Spareribs, Light, Fresh   198.00   170.00   159.00     Fresh Pork Trim (42%)   66.00   69.00   67.00     Fresh Pork Trim (72%)   136.00   130.00   90.00     Carcass Lamb Y4+55/65   345.00   345.00   290.00     Lamb Cuts, 204 Rack, 8-Rib, 7/Up   845.00   835.00   525.00     Lamb Cuts, 206 Shoulder, Cross Cut   295.00   295.00   220.00     Lamb Cuts, 232 Loin Trmd 4x4   520.00   520.00   465.00     Lamb Cuts, 234 Leg, Boneless   500.00   540.00   490.00     Carcass Veal, Hide-off, 255/315, NC   385.00   385.00   370.00     Veal Cuts, 306 Hotel Rack, 7-Rib 14/20   975.00   975.00   890.00     Veal Cuts, 310 Shoulder Clod 14/20   650.00   650.00   630.00                                                                                                                                                                                                                                                                                                                                                                                                                                                                                                                                                                                                                                                                                                                                                                                                                                                                                                                                                                                                                                                                                                                                                                                                                                                                                                                                | Select Hams 20/23                      | 131.00   | 126.00   | 80.00    |
| 1/4 Tr Boston Butts 9/dn   170.00   166.00   132.00     Spareribs, Light, Fresh   198.00   170.00   159.00     Fresh Pork Trim (42%)   66.00   69.00   67.00     Fresh Pork Trim (72%)   136.00   130.00   90.00     Carcass Lamb Y4+55/65   345.00   345.00   290.00     Lamb Cuts, 204 Rack, 8-Rib, 7/Up   845.00   835.00   525.00     Lamb Cuts, 206 Shoulder, Cross Cut   295.00   295.00   220.00     Lamb Cuts, 232 Loin Trmd 4x4   520.00   520.00   465.00     Lamb Cuts, 234 Leg, Boneless   500.00   540.00   490.00     Carcass Veal, Hide-off, 255/315, NC   385.00   385.00   370.00     Veal Cuts, 306 Hotel Rack, 7-Rib 14/20   975.00   975.00   890.00     Veal Cuts, 310 Shoulder Clod 14/20   650.00   650.00   630.00                                                                                                                                                                                                                                                                                                                                                                                                                                                                                                                                                                                                                                                                                                                                                                                                                                                                                                                                                                                                                                                                                                                                                                                                                                                                                                                                                                                     | Sq Cut Bellies 14/16                   | 164.00   | 158.00   | 177.00   |
| Spareribs, Light, Fresh     198.00     170.00     159.00       Fresh Pork Trim (42%)     66.00     69.00     67.00       Fresh Pork Trim (72%)     136.00     130.00     90.00       Carcass Lamb Y4+55/65     345.00     345.00     290.00       Lamb Cuts, 204 Rack, 8-Rib, 7/Up     845.00     835.00     525.00       Lamb Cuts, 206 Shoulder, Cross Cut     295.00     295.00     220.00       Lamb Cuts, 232 Loin Trmd 4x4     520.00     520.00     465.00       Lamb Cuts, 234 Leg, Boneless     500.00     540.00     490.00       Carcass Veal, Hide-off, 255/315, NC     385.00     385.00     370.00       Veal Cuts, 306 Hotel Rack, 7-Rib 14/20     975.00     975.00     890.00       Veal Cuts, 310 Shoulder Clod 14/20     650.00     650.00     630.00                                                                                                                                                                                                                                                                                                                                                                                                                                                                                                                                                                                                                                                                                                                                                                                                                                                                                                                                                                                                                                                                                                                                                                                                                                                                                                                                                       | 1/4 Trmd. Loins 21/dn                  | 158.00   | 151.00   | 143.00   |
| Fresh Pork Trim (42%)     66.00     69.00     67.00       Fresh Pork Trim (72%)     136.00     130.00     90.00       Carcass Lamb Y4+55/65     345.00     345.00     290.00       Lamb Cuts, 204 Rack, 8-Rib, 7/Up     845.00     835.00     525.00       Lamb Cuts, 206 Shoulder, Cross Cut     295.00     295.00     220.00       Lamb Cuts, 232 Loin Trmd 4x4     520.00     520.00     465.00       Lamb Cuts, 234 Leg, Boneless     500.00     540.00     490.00       Carcass Veal, Hide-off, 255/315, NC     385.00     385.00     370.00       Veal Cuts, 306 Hotel Rack, 7-Rib 14/20     975.00     975.00     890.00       Veal Cuts, 310 Shoulder Clod 14/20     650.00     650.00     630.00                                                                                                                                                                                                                                                                                                                                                                                                                                                                                                                                                                                                                                                                                                                                                                                                                                                                                                                                                                                                                                                                                                                                                                                                                                                                                                                                                                                                                      | 1/4 Tr Boston Butts 9/dn               | 170.00   | 166.00   | 132.00   |
| Fresh Pork Trim (72%)     136.00     130.00     90.00       Carcass Lamb Y4+55/65     345.00     345.00     290.00       Lamb Cuts, 204 Rack, 8-Rib, 7/Up     845.00     835.00     525.00       Lamb Cuts, 206 Shoulder, Cross Cut     295.00     295.00     220.00       Lamb Cuts, 232 Loin Trmd 4x4     520.00     520.00     465.00       Lamb Cuts, 234 Leg, Boneless     500.00     540.00     490.00       Carcass Veal, Hide-off, 255/315, NC     385.00     385.00     370.00       Veal Cuts, 306 Hotel Rack, 7-Rib 14/20     975.00     975.00     890.00       Veal Cuts, 310 Shoulder Clod 14/20     650.00     650.00     630.00                                                                                                                                                                                                                                                                                                                                                                                                                                                                                                                                                                                                                                                                                                                                                                                                                                                                                                                                                                                                                                                                                                                                                                                                                                                                                                                                                                                                                                                                                | Spareribs, Light, Fresh                | 198.00   | 170.00   | 159.00   |
| Carcass Lamb Y4+55/65   345.00   345.00   290.00     Lamb Cuts, 204 Rack, 8-Rib, 7/Up   845.00   835.00   525.00     Lamb Cuts, 206 Shoulder, Cross Cut   295.00   295.00   220.00     Lamb Cuts, 232 Loin Trmd 4x4   520.00   520.00   465.00     Lamb Cuts, 234 Leg, Boneless   500.00   540.00   490.00     Carcass Veal, Hide-off, 255/315, NC   385.00   385.00   370.00     Veal Cuts, 306 Hotel Rack, 7-Rib 14/20   975.00   975.00   890.00     Veal Cuts, 310 Shoulder Clod 14/20   650.00   650.00   630.00                                                                                                                                                                                                                                                                                                                                                                                                                                                                                                                                                                                                                                                                                                                                                                                                                                                                                                                                                                                                                                                                                                                                                                                                                                                                                                                                                                                                                                                                                                                                                                                                          | Fresh Pork Trim (42%)                  | 66.00    | 69.00    | 67.00    |
| Lamb Cuts, 204 Rack, 8-Rib, 7/Up   845.00   835.00   525.00     Lamb Cuts, 206 Shoulder, Cross Cut   295.00   295.00   220.00     Lamb Cuts, 232 Loin Trmd 4x4   520.00   520.00   465.00     Lamb Cuts, 234 Leg, Boneless   500.00   540.00   490.00     Carcass Veal, Hide-off, 255/315, NC   385.00   385.00   370.00     Veal Cuts, 306 Hotel Rack, 7-Rib 14/20   975.00   975.00   890.00     Veal Cuts, 310 Shoulder Clod 14/20   650.00   650.00   630.00                                                                                                                                                                                                                                                                                                                                                                                                                                                                                                                                                                                                                                                                                                                                                                                                                                                                                                                                                                                                                                                                                                                                                                                                                                                                                                                                                                                                                                                                                                                                                                                                                                                               | Fresh Pork Trim (72%)                  | 136.00   | 130.00   | 90.00    |
| Lamb Cuts, 206 Shoulder, Cross Cut   295.00   295.00   220.00     Lamb Cuts, 232 Loin Trmd 4x4   520.00   520.00   465.00     Lamb Cuts, 234 Leg, Boneless   500.00   540.00   490.00     Carcass Veal, Hide-off, 255/315, NC   385.00   385.00   370.00     Veal Cuts, 306 Hotel Rack, 7-Rib 14/20   975.00   975.00   890.00     Veal Cuts, 310 Shoulder Clod 14/20   650.00   650.00   650.00   630.00                                                                                                                                                                                                                                                                                                                                                                                                                                                                                                                                                                                                                                                                                                                                                                                                                                                                                                                                                                                                                                                                                                                                                                                                                                                                                                                                                                                                                                                                                                                                                                                                                                                                                                                      | Carcass Lamb Y4+55/65                  | 345.00   | 345.00   | 290.00   |
| Lamb Cuts, 232 Loin Trmd 4x4   520.00   520.00   465.00     Lamb Cuts, 234 Leg, Boneless   500.00   540.00   490.00     Carcass Veal, Hide-off, 255/315, NC   385.00   385.00   370.00     Veal Cuts, 306 Hotel Rack, 7-Rib 14/20   975.00   975.00   890.00     Veal Cuts, 310 Shoulder Clod 14/20   650.00   650.00   650.00   630.00                                                                                                                                                                                                                                                                                                                                                                                                                                                                                                                                                                                                                                                                                                                                                                                                                                                                                                                                                                                                                                                                                                                                                                                                                                                                                                                                                                                                                                                                                                                                                                                                                                                                                                                                                                                        | Lamb Cuts, 204 Rack, 8-Rib, 7/Up       | 845.00   | 835.00   | 525.00   |
| Lamb Cuts, 234 Leg, Boneless   500.00   540.00   490.00     Carcass Veal, Hide-off, 255/315, NC   385.00   385.00   370.00     Veal Cuts, 306 Hotel Rack, 7-Rib 14/20   975.00   975.00   890.00     Veal Cuts, 310 Shoulder Clod 14/20   650.00   650.00   630.00                                                                                                                                                                                                                                                                                                                                                                                                                                                                                                                                                                                                                                                                                                                                                                                                                                                                                                                                                                                                                                                                                                                                                                                                                                                                                                                                                                                                                                                                                                                                                                                                                                                                                                                                                                                                                                                             | Lamb Cuts, 206 Shoulder, Cross Cut     | 295.00   | 295.00   | 220.00   |
| Carcass Veal, Hide-off, 255/315, NC   385.00   385.00   370.00     Veal Cuts, 306 Hotel Rack, 7-Rib 14/20   975.00   975.00   890.00     Veal Cuts, 310 Shoulder Clod 14/20   650.00   650.00   630.00                                                                                                                                                                                                                                                                                                                                                                                                                                                                                                                                                                                                                                                                                                                                                                                                                                                                                                                                                                                                                                                                                                                                                                                                                                                                                                                                                                                                                                                                                                                                                                                                                                                                                                                                                                                                                                                                                                                         | Lamb Cuts, 232 Loin Trmd 4x4           | 520.00   | 520.00   | 465.00   |
| Veal Cuts, 306 Hotel Rack, 7-Rib 14/20   975.00   975.00   890.00     Veal Cuts, 310 Shoulder Clod 14/20   650.00   650.00   630.00                                                                                                                                                                                                                                                                                                                                                                                                                                                                                                                                                                                                                                                                                                                                                                                                                                                                                                                                                                                                                                                                                                                                                                                                                                                                                                                                                                                                                                                                                                                                                                                                                                                                                                                                                                                                                                                                                                                                                                                            | Lamb Cuts, 234 Leg, Boneless           | 500.00   | 540.00   | 490.00   |
| Veal Cuts, 310 Shoulder Clod 14/20 <b>650.00</b> 650.00 630.00                                                                                                                                                                                                                                                                                                                                                                                                                                                                                                                                                                                                                                                                                                                                                                                                                                                                                                                                                                                                                                                                                                                                                                                                                                                                                                                                                                                                                                                                                                                                                                                                                                                                                                                                                                                                                                                                                                                                                                                                                                                                 | Carcass Veal, Hide-off, 255/315, NC    | 385.00   | 385.00   | 370.00   |
| '                                                                                                                                                                                                                                                                                                                                                                                                                                                                                                                                                                                                                                                                                                                                                                                                                                                                                                                                                                                                                                                                                                                                                                                                                                                                                                                                                                                                                                                                                                                                                                                                                                                                                                                                                                                                                                                                                                                                                                                                                                                                                                                              | Veal Cuts, 306 Hotel Rack, 7-Rib 14/20 | 975.00   | 975.00   | 890.00   |
| Veal Cuts, 332 Loin, 4x4 Trim 12/18 675.00 675.00 650.00                                                                                                                                                                                                                                                                                                                                                                                                                                                                                                                                                                                                                                                                                                                                                                                                                                                                                                                                                                                                                                                                                                                                                                                                                                                                                                                                                                                                                                                                                                                                                                                                                                                                                                                                                                                                                                                                                                                                                                                                                                                                       | Veal Cuts, 310 Shoulder Clod 14/20     | 650.00   | 650.00   | 630.00   |
|                                                                                                                                                                                                                                                                                                                                                                                                                                                                                                                                                                                                                                                                                                                                                                                                                                                                                                                                                                                                                                                                                                                                                                                                                                                                                                                                                                                                                                                                                                                                                                                                                                                                                                                                                                                                                                                                                                                                                                                                                                                                                                                                | Veal Cuts, 332 Loin, 4x4 Trim 12/18    | 675.00   | 675.00   | 650.00   |
| Veal Cuts, 348A Leg, TBS 3-Pc 24/32 <b>1,150.00</b> 1,150.00 1,060.00                                                                                                                                                                                                                                                                                                                                                                                                                                                                                                                                                                                                                                                                                                                                                                                                                                                                                                                                                                                                                                                                                                                                                                                                                                                                                                                                                                                                                                                                                                                                                                                                                                                                                                                                                                                                                                                                                                                                                                                                                                                          | Veal Cuts, 348A Leg, TBS 3-Pc 24/32    | 1,150.00 | 1,150.00 | 1,060.00 |