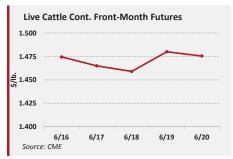

|  |
|---------|---------------------------------|--------|---------|-------|--|--|
|         | CHOICE                          | SELECT | NO-ROLL | CAB   |  |  |
| Rib     | 3.69%                           | 3.47%  | 6.36%   | 3.19% |  |  |
| Chuck   | 4.02%                           | 4.52%  | 4.82%   | 4.17% |  |  |
| Round   | 4.62%                           | 4.74%  | 5.17%   | 6.10% |  |  |
| Loin    | 5.32%                           | 4.62%  | 3.37%   | 3.82% |  |  |
| Brisket | 2.44%                           | 1.76%  | 2.47%   | 2.92% |  |  |
| Plate   | 1.35%                           | 1.35%  | 1.35%   | 0.84% |  |  |
| Flank   | 0.06%                           | -0.45% | -0.45%  | 0.33% |  |  |
| Total   | 4.13%                           | 3.99%  | 4.29%   | 3.91% |  |  |























#### BEEF COMMENTARY

Carcass cutouts surged higher this week, moving close to the historically high levels set back in March of this year. The sharp advance in wholesale beef prices was driven by sustained tight supplies, as well as beef processors entering the week with very solid pre-sold inventory positions. The monthly USDA Cattle On Feed Report released this week that compares May of 2014 with May of 2013, had the ON FEED number 198%—Placements at 93%—and Marketings at 96%. (May's Marketings number is the lowest monthly value since the report started in 1996).

LIVE CATTLE: Steady to higher cash was paid for market-ready cattle this week. Trade commenced in the Nebraska sale barns on Wednesday, with packers paying \$148/cwt to \$150/cwt—steady with week prior. Tex