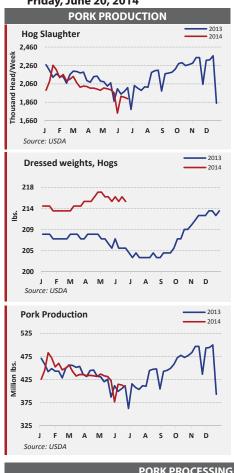

# POWERED BY URNER BARRY'S COMTELL®

Friday, June 20, 2014 Number 25- Volume 07

| Week     Week     Year       Omaha, US No 2 Yellow Corn     4.54     4.49     7.24       CBOT Soybean     1,415.75     1,425.75     1,493.25       NYMEX Light Crude Oil     107.26     106.91     93.69       Loose Lard, Chicago Basis     0.45     0.45     0.49       Edible Tallow, Chicago Basis     0.41     0.41     0.50       Beef Trimmings, 90% Fresh     260.00     247.00     199.00       Beef Trimmings, 50% Fresh     131.00     130.00     98.00       Aust/NZ Blend Cow 90% EC Spot     227.50     219.00     186.00       USDA Drop Credit     15.56     15.43     14.45       112A 3 Ribeye Roll, Lip-On CH     825.00     805.00     740.00       116A 3 Chuck Roll, Neck-Off CH     305.00     290.00     230.00       168 3 Round, Top (Inside) CH     255.00     242.00     210.00       180 3 Strip Loin, Bnls, Ox1 CH     690.00     640.00     695.00       180 3 Strip Loin, Bnls, Ox1 CH     1,080.00     1,020.00     935.00       Cattle-Fax, 6-State Fed Steer Price     149.53                                                                                                                                                                                                                                                                                                                                                                                                                                                                                                                                                                                                                                                                                                                                                                                                                                                                                                                                                                                                                                                                                                               | WEEKLY COMMODI                         | TY AT A  | GLAN     | CE       |
|--------------------------------------------------------------------------------------------------------------------------------------------------------------------------------------------------------------------------------------------------------------------------------------------------------------------------------------------------------------------------------------------------------------------------------------------------------------------------------------------------------------------------------------------------------------------------------------------------------------------------------------------------------------------------------------------------------------------------------------------------------------------------------------------------------------------------------------------------------------------------------------------------------------------------------------------------------------------------------------------------------------------------------------------------------------------------------------------------------------------------------------------------------------------------------------------------------------------------------------------------------------------------------------------------------------------------------------------------------------------------------------------------------------------------------------------------------------------------------------------------------------------------------------------------------------------------------------------------------------------------------------------------------------------------------------------------------------------------------------------------------------------------------------------------------------------------------------------------------------------------------------------------------------------------------------------------------------------------------------------------------------------------------------------------------------------------------------------------------------------------------|----------------------------------------|----------|----------|----------|
| Omaha, US No 2 Yellow Corn     4.54     4.49     7.24       CBOT Soybean     1,415.75     1,425.75     1,493.25       NYMEX Light Crude Oil     107.26     106.91     93.69       Loose Lard, Chicago Basis     0.45     0.45     0.49       Edible Tallow, Chicago Basis     0.41     0.41     0.50       Beef Trimmings, 90% Fresh     260.00     247.00     199.00       Beef Trimmings, 50% Fresh     131.00     130.00     98.00       Aust/NZ Blend Cow 90% EC Spot     227.50     219.00     186.00       USDA Drop Credit     15.56     15.43     14.45       112A 3 Ribeye Roll, Lip-On CH     825.00     805.00     740.00       16A 3 Chuck Roll, Neck-Off CH     305.00     290.00     230.00       16B 3 Round, Top (Inside) CH     255.00     242.00     210.00       180 3 Strip Loin, Bnls, Ox1 CH     690.00     640.00     695.00       180 3 Strip Loin, Enderloin, PSMO CH     1,080.00     1,020.00     935.00       Cattle-Fax, 6-State Fed Steer Price     149.53     148.74     120.52       Select                                                                                                                                                                                                                                                                                                                                                                                                                                                                                                                                                                                                                                                                                                                                                                                                                                                                                                                                                                                                                                                                                                    |                                        |          |          |          |
| CBOT Soybean     1,415.75     1,425.75     1,493.25       NYMEX Light Crude Oil     107.26     106.91     93.69       Loose Lard, Chicago Basis     0.45     0.45     0.49       Edible Tallow, Chicago Basis     0.41     0.41     0.50       Beef Trimmings, 90% Fresh     260.00     247.00     199.00       Beef Trimmings, 50% Fresh     131.00     130.00     98.00       Aust/NZ Blend Cow 90% EC Spot     227.50     219.00     186.00       USDA Drop Credit     15.56     15.43     14.45       112A 3 Ribeye Roll, Lip-On CH     825.00     805.00     740.00       168 3 Round, Top (Inside) CH     255.00     290.00     230.00       168 3 Round, Top (Inside) CH     255.00     242.00     210.00       180 3 Strip Loin, Bnls, Ox1 CH     690.00     640.00     695.00       180 A Loin, Tenderloin, PSMO CH     1,080.00     1,020.00     935.00       Cattle-Fax, 6-State Fed Steer Price     149.53     148.74     120.52       Select Hams 20/23     131.00     126.00     80.00       5q Cut Bellies 14                                                                                                                                                                                                                                                                                                                                                                                                                                                                                                                                                                                                                                                                                                                                                                                                                                                                                                                                                                                                                                                                                                   |                                        | Week     | Week     | Year     |
| NYMEX Light Crude 0il     107.26     106.91     93.69       Loose Lard, Chicago Basis     0.45     0.45     0.49       Edible Tallow, Chicago Basis     0.41     0.41     0.50       Beef Trimmings, 90% Fresh     260.00     247.00     199.00       Beef Trimmings, 50% Fresh     131.00     130.00     98.00       Aust/NZ Blend Cow 90% EC Spot     227.50     219.00     186.00       USDA Drop Credit     15.56     15.43     14.45       112A 3 Ribeye Roll, Lip-On CH     825.00     805.00     740.00       168 3 Round, Top (Inside) CH     255.00     242.00     210.00       180 3 Strip Loin, Bnls, Ox1 CH     690.00     640.00     695.00       180 A Loin, Tenderloin, PSMO CH     1,080.00     1,020.00     935.00       Cattle-Fax, 6-State Fed Steer Price     149.53     148.74     120.52       Select Hams 20/23     131.00     126.00     80.00       Sq Cut Bellies 14/16     164.00     158.00     177.00       1/4 Tr Boston Butts 9/dn     170.00     166.00     132.00       Spareribs, Light, F                                                                                                                                                                                                                                                                                                                                                                                                                                                                                                                                                                                                                                                                                                                                                                                                                                                                                                                                                                                                                                                                                                   | Omaha, US No 2 Yellow Corn             | 4.54     | 4.49     | 7.24     |
| Loose Lard, Chicago Basis     0.45     0.45     0.49       Edible Tallow, Chicago Basis     0.41     0.41     0.50       Beef Trimmings, 90% Fresh     260.00     247.00     199.00       Beef Trimmings, 50% Fresh     131.00     130.00     98.00       Aust/NZ Blend Cow 90% EC Spot     227.50     219.00     186.00       USDA Drop Credit     15.56     15.43     14.45       112A 3 Ribeye Roll, Lip-On CH     825.00     805.00     740.00       16A 3 Chuck Roll, Neck-Off CH     305.00     290.00     230.00       16B 3 Round, Top (Inside) CH     255.00     242.00     210.00       180 3 Strip Loin, Bnls, Ox1 CH     690.00     640.00     695.00       136 Coarse Ground 73%     205.00     200.00     168.00       189A 4 Loin, Tenderloin, PSMO CH     1,080.00     1,020.00     935.00       Cattle-Fax, 6-State Fed Steer Price     149.53     148.74     120.52       Select Hams 20/23     131.00     126.00     80.00       1/4 Trmd. Loins 21/dn     158.00     151.00     177.00       1/4 Trmd. L                                                                                                                                                                                                                                                                                                                                                                                                                                                                                                                                                                                                                                                                                                                                                                                                                                                                                                                                                                                                                                                                                                   | CBOT Soybean                           | 1,415.75 | 1,425.75 | 1,493.25 |
| Edible Tallow, Chicago Basis     0.41     0.41     0.50       Beef Trimmings, 90% Fresh     260.00     247.00     199.00       Beef Trimmings, 50% Fresh     131.00     130.00     98.00       Aust/NZ Blend Cow 90% EC Spot     227.50     219.00     186.00       USDA Drop Credit     15.56     15.43     14.45       112A 3 Ribeye Roll, Lip-On CH     825.00     805.00     740.00       16A 3 Chuck Roll, Neck-Off CH     305.00     290.00     230.00       168 3 Round, Top (Inside) CH     255.00     242.00     210.00       180 3 Strip Loin, Bnls, 0x1 CH     690.00     640.00     695.00       136 Coarse Ground 73%     205.00     200.00     168.00       189A 4 Loin, Tenderloin, PSMO CH     1,080.00     1,020.00     935.00       Cattle-Fax, 6-State Fed Steer Price     149.53     148.74     120.52       Select Hams 20/23     131.00     126.00     80.00       Sq Cut Bellies 14/16     164.00     158.00     177.00       1/4 Trmd. Loins 21/dn     158.00     151.00     143.00       Spareribs,                                                                                                                                                                                                                                                                                                                                                                                                                                                                                                                                                                                                                                                                                                                                                                                                                                                                                                                                                                                                                                                                                                   | NYMEX Light Crude Oil                  | 107.26   | 106.91   | 93.69    |
| Beef Trimmings, 90% Fresh     260.00     247.00     199.00       Beef Trimmings, 50% Fresh     131.00     130.00     98.00       Aust/NZ Blend Cow 90% EC Spot     227.50     219.00     186.00       USDA Drop Credit     15.56     15.43     14.45       112A 3 Ribeye Roll, Lip-On CH     825.00     805.00     740.00       16A 3 Chuck Roll, Neck-Off CH     305.00     290.00     230.00       168 3 Round, Top (Inside) CH     255.00     242.00     210.00       180 3 Strip Loin, Bnls, 0x1 CH     690.00     640.00     695.00       136 Coarse Ground 73%     205.00     200.00     168.00       189A 4 Loin, Tenderloin, PSMO CH     1,080.00     1,020.00     935.00       Cattle-Fax, 6-State Fed Steer Price     149.53     148.74     120.52       Select Hams 20/23     131.00     126.00     80.00       Sq Cut Bellies 14/16     164.00     158.00     177.00       1/4 Trmd. Loins 21/dn     158.00     151.00     143.00       Spareribs, Light, Fresh     198.00     170.00     169.00     67.00 <tr< td=""><td>Loose Lard, Chicago Basis</td><td>0.45</td><td>0.45</td><td>0.49</td></tr<>                                                                                                                                                                                                                                                                                                                                                                                                                                                                                                                                                                                                                                                                                                                                                                                                                                                                                                                                                                                                              | Loose Lard, Chicago Basis              | 0.45     | 0.45     | 0.49     |
| Beef Trimmings, 50% Fresh     131.00     130.00     98.00       Aust/NZ Blend Cow 90% EC Spot     227.50     219.00     186.00       USDA Drop Credit     15.56     15.43     14.45       112A 3 Ribeye Roll, Lip-On CH     825.00     805.00     740.00       16A 3 Chuck Roll, Neck-Off CH     305.00     290.00     230.00       168 3 Round, Top (Inside) CH     255.00     242.00     210.00       180 3 Strip Loin, Bnls, Ox1 CH     690.00     640.00     695.00       136 Coarse Ground 73%     205.00     200.00     168.00       189A 4 Loin, Tenderloin, PSMO CH     1,080.00     1,020.00     935.00       Cattle-Fax, 6-State Fed Steer Price     149.53     148.74     120.52       Select Hams 20/23     131.00     126.00     80.00       5q Cut Bellies 14/16     164.00     158.00     177.00       1/4 Tr Boston Butts 9/dn     170.00     166.00     132.00       Spareribs, Light, Fresh     198.00     170.00     159.00       Fresh Pork Trim (42%)     66.00     69.00     67.00       Fresh Pork Tr                                                                                                                                                                                                                                                                                                                                                                                                                                                                                                                                                                                                                                                                                                                                                                                                                                                                                                                                                                                                                                                                                                   | Edible Tallow, Chicago Basis           | 0.41     | 0.41     | 0.50     |
| Aust/NZ Blend Cow 90% EC Spot                                                                                                                                                                                                                                                                                                                                                                                                                                                                                                                                                                                                                                                                                                                                                                                                                                                                                                                                                                                                                                                                                                                                                                                                                                                                                                                                                                                                                                                                                                                                                                                                                                                                                                                                                                                                                                                                                                                                                                                                                                                                                                  | Beef Trimmings, 90% Fresh              | 260.00   | 247.00   | 199.00   |
| USDA Drop Credit 15.56 15.43 14.45 112A 3 Ribeye Roll, Lip-On CH 825.00 805.00 740.00 116A 3 Chuck Roll, Neck-Off CH 305.00 290.00 230.00 168 3 Round, Top (Inside) CH 255.00 242.00 210.00 180 3 Strip Loin, Bnls, 0x1 CH 690.00 640.00 695.00 136 Coarse Ground 73% 205.00 200.00 168.00 1,020.00 935.00 201.00 168.00 1,020.00 935.00 201.00 168.00 1,020.00 935.00 201.00 168.00 1,020.00 168.00 1,020.00 168.00 1,020.00 168.00 1,020.00 168.00 1,020.00 168.00 1,020.00 1,020.00 168.00 1,020.00 1,020.00 1,020.00 1,020.00 1,020.00 1,020.00 1,020.00 1,020.00 1,020.00 1,020.00 1,020.00 1,020.00 1,020.00 1,020.00 1,020.00 1,020.00 1,020.00 1,020.00 1,020.00 1,020.00 1,020.00 1,020.00 1,020.00 1,020.00 1,020.00 1,020.00 1,020.00 1,020.00 1,020.00 1,020.00 1,020.00 1,020.00 1,020.00 1,020.00 1,020.00 1,020.00 1,020.00 1,020.00 1,020.00 1,020.00 1,020.00 1,020.00 1,020.00 1,020.00 1,020.00 1,020.00 1,020.00 1,020.00 1,020.00 1,020.00 1,020.00 1,020.00 1,020.00 1,020.00 1,020.00 1,020.00 1,020.00 1,020.00 1,020.00 1,020.00 1,020.00 1,020.00 1,020.00 1,020.00 1,020.00 1,020.00 1,020.00 1,020.00 1,020.00 1,020.00 1,020.00 1,020.00 1,020.00 1,020.00 1,020.00 1,020.00 1,020.00 1,020.00 1,020.00 1,020.00 1,020.00 1,020.00 1,020.00 1,020.00 1,020.00 1,020.00 1,020.00 1,020.00 1,020.00 1,020.00 1,020.00 1,020.00 1,020.00 1,020.00 1,020.00 1,020.00 1,020.00 1,020.00 1,020.00 1,020.00 1,020.00 1,020.00 1,020.00 1,020.00 1,020.00 1,020.00 1,020.00 1,020.00 1,020.00 1,020.00 1,020.00 1,020.00 1,020.00 1,020.00 1,020.00 1,020.00 1,020.00 1,020.00 1,020.00 1,020.00 1,020.00 1,020.00 1,020.00 1,020.00 1,020.00 1,020.00 1,020.00 1,020.00 1,020.00 1,020.00 1,020.00 1,020.00 1,020.00 1,020.00 1,020.00 1,020.00 1,020.00 1,020.00 1,020.00 1,020.00 1,020.00 1,020.00 1,020.00 1,020.00 1,020.00 1,020.00 1,020.00 1,020.00 1,020.00 1,020.00 1,020.00 1,020.00 1,020.00 1,020.00 1,020.00 1,020.00 1,020.00 1,020.00 1,020.00 1,020.00 1,020.00 1,020.00 1,020.00 1,020.00 1,020.00 1,020.00 1,020.00 1,020.00 1,020.00 1,020.00 1,020.00 1,020.00 1,020.00 1,020.00 1, | Beef Trimmings, 50% Fresh              | 131.00   | 130.00   | 98.00    |
| 112A 3 Ribeye Roll, Lip-On CH   825.00   805.00   740.00     116A 3 Chuck Roll, Neck-Off CH   305.00   290.00   230.00     168 3 Round, Top (Inside) CH   255.00   242.00   210.00     180 3 Strip Loin, Bnls, 0x1 CH   690.00   640.00   695.00     136 Coarse Ground 73%   205.00   200.00   168.00     189A 4 Loin, Tenderloin, PSM0 CH   1,080.00   1,020.00   935.00     Cattle-Fax, 6-State Fed Steer Price   149.53   148.74   120.52     Select Hams 20/23   131.00   126.00   80.00     1/4 Trmd. Loins 21/dn   158.00   151.00   143.00     1/4 Trmd. Loins 21/dn   158.00   151.00   143.00     1/4 Tr Boston Butts 9/dn   170.00   166.00   132.00     Spareribs, Light, Fresh   198.00   170.00   159.00     Fresh Pork Trim (42%)   66.00   69.00   67.00     Fresh Pork Trim (72%)   136.00   345.00   290.00     Lamb Cuts, 204 Rack, 8-Rib, 7/Up   845.00   835.00   525.00     Lamb Cuts, 232 Loin Trmd 4x4   520.00   520.00   465.00  <                                                                                                                                                                                                                                                                                                                                                                                                                                                                                                                                                                                                                                                                                                                                                                                                                                                                                                                                                                                                                                                                                                                                                                    | Aust/NZ Blend Cow 90% EC Spot          | 227.50   | 219.00   | 186.00   |
| 116A 3 Chuck Roll, Neck-Off CH   305.00   290.00   230.00     168 3 Round, Top (Inside) CH   255.00   242.00   210.00     180 3 Strip Loin, Bnls, 0x1 CH   690.00   640.00   695.00     136 Coarse Ground 73%   205.00   200.00   168.00     189A 4 Loin, Tenderloin, PSMO CH   1,080.00   1,020.00   935.00     Cattle-Fax, 6-State Fed Steer Price   149.53   148.74   120.52     Select Hams 20/23   131.00   126.00   80.00     5q Cut Bellies 14/16   164.00   158.00   177.00     1/4 Trmd. Loins 21/dn   158.00   151.00   143.00     1/4 Tr Boston Butts 9/dn   170.00   166.00   132.00     Spareribs, Light, Fresh   198.00   170.00   159.00     Fresh Pork Trim (42%)   66.00   69.00   67.00     Fresh Pork Trim (72%)   136.00   130.00   90.00     Carcass Lamb Y4+55/65   345.00   345.00   295.00     Lamb Cuts, 204 Rack, 8-Rib, 7/Up   845.00   835.00   525.00     Lamb Cuts, 232 Loin Trmd 4x4   520.00   520.00   465.00                                                                                                                                                                                                                                                                                                                                                                                                                                                                                                                                                                                                                                                                                                                                                                                                                                                                                                                                                                                                                                                                                                                                                                                 | USDA Drop Credit                       | 15.56    | 15.43    | 14.45    |
| 168 3 Round, Top (Inside) CH   255.00   242.00   210.00     180 3 Strip Loin, Bnls, 0x1 CH   690.00   640.00   695.00     136 Coarse Ground 73%   205.00   200.00   168.00     189A 4 Loin, Tenderloin, PSM0 CH   1,080.00   1,020.00   935.00     Cattle-Fax, 6-State Fed Steer Price   149.53   148.74   120.52     Select Hams 20/23   131.00   126.00   80.00     Sq Cut Bellies 14/16   164.00   158.00   177.00     1/4 Trmd. Loins 21/dn   158.00   151.00   143.00     1/4 Tr Boston Butts 9/dn   170.00   166.00   132.00     Spareribs, Light, Fresh   198.00   170.00   159.00     Fresh Pork Trim (42%)   66.00   69.00   67.00     Fresh Pork Trim (72%)   136.00   130.00   90.00     Carcass Lamb Y4+55/65   345.00   345.00   295.00   220.00     Lamb Cuts, 204 Rack, 8-Rib, 7/Up   845.00   835.00   525.00     Lamb Cuts, 232 Loin Trmd 4x4   520.00   520.00   465.00     Lamb Cuts, 234 Leg, Boneless   500.00   540.00   490.00 <                                                                                                                                                                                                                                                                                                                                                                                                                                                                                                                                                                                                                                                                                                                                                                                                                                                                                                                                                                                                                                                                                                                                                                        | 112A 3 Ribeye Roll, Lip-On CH          | 825.00   | 805.00   | 740.00   |
| 180 3 Strip Loin, Bnls, 0x1 CH   690.00   640.00   695.00     136 Coarse Ground 73%   205.00   200.00   168.00     189A 4 Loin, Tenderloin, PSM0 CH   1,080.00   1,020.00   935.00     Cattle-Fax, 6-State Fed Steer Price   149.53   148.74   120.52     Select Hams 20/23   131.00   126.00   80.00     Sq Cut Bellies 14/16   164.00   158.00   177.00     1/4 Trmd. Loins 21/dn   158.00   151.00   143.00     1/4 Tr Boston Butts 9/dn   170.00   166.00   132.00     Spareribs, Light, Fresh   198.00   170.00   159.00     Fresh Pork Trim (42%)   66.00   69.00   67.00     Fresh Pork Trim (72%)   136.00   130.00   90.00     Carcass Lamb Y4+55/65   345.00   345.00   395.00   525.00     Lamb Cuts, 204 Rack, 8-Rib, 7/Up   845.00   835.00   525.00     Lamb Cuts, 232 Loin Trmd 4x4   520.00   520.00   465.00     Lamb Cuts, 234 Leg, Boneless   500.00   540.00   490.00     Carcass Veal, Hide-off, 255/315, NC   385.00   385.00   370.00 <td>116A 3 Chuck Roll, Neck-Off CH</td> <td>305.00</td> <td>290.00</td> <td>230.00</td>                                                                                                                                                                                                                                                                                                                                                                                                                                                                                                                                                                                                                                                                                                                                                                                                                                                                                                                                                                                                                                                                           | 116A 3 Chuck Roll, Neck-Off CH         | 305.00   | 290.00   | 230.00   |
| 136 Coarse Ground 73%     205.00     200.00     168.00       189A 4 Loin, Tenderloin, PSM0 CH     1,080.00     1,020.00     935.00       Cattle-Fax, 6-State Fed Steer Price     149.53     148.74     120.52       Select Hams 20/23     131.00     126.00     80.00       Sq Cut Bellies 14/16     164.00     158.00     177.00       1/4 Trmd. Loins 21/dn     158.00     151.00     143.00       1/4 Tr Boston Butts 9/dn     170.00     166.00     132.00       Spareribs, Light, Fresh     198.00     170.00     159.00       Fresh Pork Trim (42%)     66.00     69.00     67.00       Fresh Pork Trim (72%)     136.00     130.00     90.00       Carcass Lamb Y4+55/65     345.00     345.00     290.00       Lamb Cuts, 204 Rack, 8-Rib, 7/Up     845.00     835.00     525.00       Lamb Cuts, 232 Loin Trmd 4x4     520.00     520.00     465.00       Lamb Cuts, 234 Leg, Boneless     500.00     540.00     490.00       Carcass Veal, Hide-off, 255/315, NC     385.00     385.00     370.00       Veal Cuts,                                                                                                                                                                                                                                                                                                                                                                                                                                                                                                                                                                                                                                                                                                                                                                                                                                                                                                                                                                                                                                                                                                   | 168 3 Round, Top (Inside) CH           | 255.00   | 242.00   | 210.00   |
| 189A 4 Loin, Tenderloin, PSM0 CH   1,080.00   1,020.00   935.00     Cattle-Fax, 6-State Fed Steer Price   149.53   148.74   120.52     Select Hams 20/23   131.00   126.00   80.00     Sq Cut Bellies 14/16   164.00   158.00   177.00     1/4 Trmd. Loins 21/dn   158.00   151.00   143.00     1/4 Tr Boston Butts 9/dn   170.00   166.00   132.00     Spareribs, Light, Fresh   198.00   170.00   159.00     Fresh Pork Trim (42%)   66.00   69.00   67.00     Fresh Pork Trim (72%)   136.00   130.00   90.00     Carcass Lamb Y4+55/65   345.00   345.00   290.00     Lamb Cuts, 204 Rack, 8-Rib, 7/Up   845.00   835.00   525.00     Lamb Cuts, 205 Shoulder, Cross Cut   295.00   295.00   220.00     Lamb Cuts, 232 Loin Trmd 4x4   520.00   520.00   490.00     Carcass Veal, Hide-off, 255/315, NC   385.00   385.00   370.00     Veal Cuts, 306 Hotel Rack, 7-Rib 14/20   975.00   975.00   890.00     Veal Cuts, 310 Shoulder Clod 14/20   650.00   650.00   650.0                                                                                                                                                                                                                                                                                                                                                                                                                                                                                                                                                                                                                                                                                                                                                                                                                                                                                                                                                                                                                                                                                                                                                  | 180 3 Strip Loin, Bnls, 0x1 CH         | 690.00   | 640.00   | 695.00   |
| Cattle-Fax, 6-State Fed Steer Price     149.53     148.74     120.52       Select Hams 20/23     131.00     126.00     80.00       Sq Cut Bellies 14/16     164.00     158.00     177.00       1/4 Trmd. Loins 21/dn     158.00     151.00     143.00       1/4 Tr Boston Butts 9/dn     170.00     166.00     132.00       Spareribs, Light, Fresh     198.00     170.00     159.00       Fresh Pork Trim (42%)     66.00     69.00     67.00       Fresh Pork Trim (72%)     136.00     130.00     90.00       Carcass Lamb Y4+55/65     345.00     345.00     290.00       Lamb Cuts, 204 Rack, 8-Rib, 7/Up     845.00     835.00     525.00       Lamb Cuts, 206 Shoulder, Cross Cut     295.00     295.00     220.00       Lamb Cuts, 232 Loin Trmd 4x4     520.00     540.00     490.00       Carcass Veal, Hide-off, 255/315, NC     385.00     385.00     370.00       Veal Cuts, 306 Hotel Rack, 7-Rib 14/20     975.00     975.00     890.00       Veal Cuts, 310 Shoulder Clod 14/20     650.00     650.00     650.00     630.00 </td <td>136 Coarse Ground 73%</td> <td>205.00</td> <td>200.00</td> <td>168.00</td>                                                                                                                                                                                                                                                                                                                                                                                                                                                                                                                                                                                                                                                                                                                                                                                                                                                                                                                                                                                                | 136 Coarse Ground 73%                  | 205.00   | 200.00   | 168.00   |
| Select Hams 20/23     131.00     126.00     80.00       Sq Cut Bellies 14/16     164.00     158.00     177.00       1/4 Trmd. Loins 21/dn     158.00     151.00     143.00       1/4 Tr Boston Butts 9/dn     170.00     166.00     132.00       Spareribs, Light, Fresh     198.00     170.00     159.00       Fresh Pork Trim (42%)     66.00     69.00     67.00       Fresh Pork Trim (72%)     136.00     130.00     90.00       Carcass Lamb Y4+55/65     345.00     345.00     290.00       Lamb Cuts, 204 Rack, 8-Rib, 7/Up     845.00     835.00     525.00       Lamb Cuts, 232 Loin Trmd 4x4     520.00     520.00     465.00       Lamb Cuts, 234 Leg, Boneless     500.00     540.00     490.00       Carcass Veal, Hide-off, 255/315, NC     385.00     385.00     370.00       Veal Cuts, 310 Shoulder Clod 14/20     650.00     650.00     650.00     650.00     650.00                                                                                                                                                                                                                                                                                                                                                                                                                                                                                                                                                                                                                                                                                                                                                                                                                                                                                                                                                                                                                                                                                                                                                                                                                                        | 189A 4 Loin, Tenderloin, PSMO CH       | 1,080.00 | 1,020.00 | 935.00   |
| Sq Cut Bellies 14/16     164.00     158.00     177.00       1/4 Trmd. Loins 21/dn     158.00     151.00     143.00       1/4 Tr Boston Butts 9/dn     170.00     166.00     132.00       Spareribs, Light, Fresh     198.00     170.00     159.00       Fresh Pork Trim (42%)     66.00     69.00     67.00       Fresh Pork Trim (72%)     136.00     130.00     90.00       Carcass Lamb Y4+55/65     345.00     345.00     290.00       Lamb Cuts, 204 Rack, 8-Rib, 7/Up     845.00     835.00     525.00       Lamb Cuts, 206 Shoulder, Cross Cut     295.00     295.00     220.00       Lamb Cuts, 232 Loin Trmd 4x4     520.00     520.00     465.00       Lamb Cuts, 234 Leg, Boneless     500.00     540.00     490.00       Carcass Veal, Hide-off, 255/315, NC     385.00     385.00     370.00       Veal Cuts, 306 Hotel Rack, 7-Rib 14/20     975.00     975.00     650.00     650.00     650.00     650.00     650.00     650.00     650.00     650.00     650.00     650.00     650.00     650.00     650.00                                                                                                                                                                                                                                                                                                                                                                                                                                                                                                                                                                                                                                                                                                                                                                                                                                                                                                                                                                                                                                                                                                    | Cattle-Fax, 6-State Fed Steer Price    | 149.53   | 148.74   | 120.52   |
| 1/4 Trmd. Loins 21/dn   158.00   151.00   143.00     1/4 Tr Boston Butts 9/dn   170.00   166.00   132.00     Spareribs, Light, Fresh   198.00   170.00   159.00     Fresh Pork Trim (42%)   66.00   69.00   67.00     Fresh Pork Trim (72%)   136.00   130.00   90.00     Carcass Lamb Y4+55/65   345.00   345.00   290.00     Lamb Cuts, 204 Rack, 8-Rib, 7/Up   845.00   835.00   525.00     Lamb Cuts, 206 Shoulder, Cross Cut   295.00   295.00   220.00     Lamb Cuts, 232 Loin Trmd 4x4   520.00   520.00   465.00     Lamb Cuts, 234 Leg, Boneless   500.00   540.00   490.00     Carcass Veal, Hide-off, 255/315, NC   385.00   385.00   370.00     Veal Cuts, 306 Hotel Rack, 7-Rib 14/20   975.00   975.00   890.00     Veal Cuts, 310 Shoulder Clod 14/20   650.00   650.00   630.00                                                                                                                                                                                                                                                                                                                                                                                                                                                                                                                                                                                                                                                                                                                                                                                                                                                                                                                                                                                                                                                                                                                                                                                                                                                                                                                                | Select Hams 20/23                      | 131.00   | 126.00   | 80.00    |
| 1/4 Tr Boston Butts 9/dn   170.00   166.00   132.00     Spareribs, Light, Fresh   198.00   170.00   159.00     Fresh Pork Trim (42%)   66.00   69.00   67.00     Fresh Pork Trim (72%)   136.00   130.00   90.00     Carcass Lamb Y4+55/65   345.00   345.00   290.00     Lamb Cuts, 204 Rack, 8-Rib, 7/Up   845.00   835.00   525.00     Lamb Cuts, 206 Shoulder, Cross Cut   295.00   295.00   220.00     Lamb Cuts, 232 Loin Trmd 4x4   520.00   520.00   465.00     Lamb Cuts, 234 Leg, Boneless   500.00   540.00   490.00     Carcass Veal, Hide-off, 255/315, NC   385.00   385.00   370.00     Veal Cuts, 306 Hotel Rack, 7-Rib 14/20   975.00   975.00   890.00     Veal Cuts, 310 Shoulder Clod 14/20   650.00   650.00   630.00                                                                                                                                                                                                                                                                                                                                                                                                                                                                                                                                                                                                                                                                                                                                                                                                                                                                                                                                                                                                                                                                                                                                                                                                                                                                                                                                                                                     | Sq Cut Bellies 14/16                   | 164.00   | 158.00   | 177.00   |
| Spareribs, Light, Fresh     198.00     170.00     159.00       Fresh Pork Trim (42%)     66.00     69.00     67.00       Fresh Pork Trim (72%)     136.00     130.00     90.00       Carcass Lamb Y4+55/65     345.00     345.00     290.00       Lamb Cuts, 204 Rack, 8-Rib, 7/Up     845.00     835.00     525.00       Lamb Cuts, 206 Shoulder, Cross Cut     295.00     295.00     220.00       Lamb Cuts, 232 Loin Trmd 4x4     520.00     520.00     465.00       Lamb Cuts, 234 Leg, Boneless     500.00     540.00     490.00       Carcass Veal, Hide-off, 255/315, NC     385.00     385.00     370.00       Veal Cuts, 306 Hotel Rack, 7-Rib 14/20     975.00     975.00     890.00       Veal Cuts, 310 Shoulder Clod 14/20     650.00     650.00     630.00                                                                                                                                                                                                                                                                                                                                                                                                                                                                                                                                                                                                                                                                                                                                                                                                                                                                                                                                                                                                                                                                                                                                                                                                                                                                                                                                                       | 1/4 Trmd. Loins 21/dn                  | 158.00   | 151.00   | 143.00   |
| Fresh Pork Trim (42%)     66.00     69.00     67.00       Fresh Pork Trim (72%)     136.00     130.00     90.00       Carcass Lamb Y4+55/65     345.00     345.00     290.00       Lamb Cuts, 204 Rack, 8-Rib, 7/Up     845.00     835.00     525.00       Lamb Cuts, 206 Shoulder, Cross Cut     295.00     295.00     220.00       Lamb Cuts, 232 Loin Trmd 4x4     520.00     520.00     465.00       Lamb Cuts, 234 Leg, Boneless     500.00     540.00     490.00       Carcass Veal, Hide-off, 255/315, NC     385.00     385.00     370.00       Veal Cuts, 306 Hotel Rack, 7-Rib 14/20     975.00     975.00     890.00       Veal Cuts, 310 Shoulder Clod 14/20     650.00     650.00     630.00                                                                                                                                                                                                                                                                                                                                                                                                                                                                                                                                                                                                                                                                                                                                                                                                                                                                                                                                                                                                                                                                                                                                                                                                                                                                                                                                                                                                                      | 1/4 Tr Boston Butts 9/dn               | 170.00   | 166.00   | 132.00   |
| Fresh Pork Trim (72%)     136.00     130.00     90.00       Carcass Lamb Y4+55/65     345.00     345.00     290.00       Lamb Cuts, 204 Rack, 8-Rib, 7/Up     845.00     835.00     525.00       Lamb Cuts, 206 Shoulder, Cross Cut     295.00     295.00     220.00       Lamb Cuts, 232 Loin Trmd 4x4     520.00     520.00     465.00       Lamb Cuts, 234 Leg, Boneless     500.00     540.00     490.00       Carcass Veal, Hide-off, 255/315, NC     385.00     385.00     370.00       Veal Cuts, 306 Hotel Rack, 7-Rib 14/20     975.00     975.00     890.00       Veal Cuts, 310 Shoulder Clod 14/20     650.00     650.00     630.00                                                                                                                                                                                                                                                                                                                                                                                                                                                                                                                                                                                                                                                                                                                                                                                                                                                                                                                                                                                                                                                                                                                                                                                                                                                                                                                                                                                                                                                                                | Spareribs, Light, Fresh                | 198.00   | 170.00   | 159.00   |
| Carcass Lamb Y4+55/65   345.00   345.00   290.00     Lamb Cuts, 204 Rack, 8-Rib, 7/Up   845.00   835.00   525.00     Lamb Cuts, 206 Shoulder, Cross Cut   295.00   295.00   220.00     Lamb Cuts, 232 Loin Trmd 4x4   520.00   520.00   465.00     Lamb Cuts, 234 Leg, Boneless   500.00   540.00   490.00     Carcass Veal, Hide-off, 255/315, NC   385.00   385.00   370.00     Veal Cuts, 306 Hotel Rack, 7-Rib 14/20   975.00   975.00   890.00     Veal Cuts, 310 Shoulder Clod 14/20   650.00   650.00   630.00                                                                                                                                                                                                                                                                                                                                                                                                                                                                                                                                                                                                                                                                                                                                                                                                                                                                                                                                                                                                                                                                                                                                                                                                                                                                                                                                                                                                                                                                                                                                                                                                          | Fresh Pork Trim (42%)                  | 66.00    | 69.00    | 67.00    |
| Lamb Cuts, 204 Rack, 8-Rib, 7/Up   845.00   835.00   525.00     Lamb Cuts, 206 Shoulder, Cross Cut   295.00   295.00   220.00     Lamb Cuts, 232 Loin Trmd 4x4   520.00   520.00   465.00     Lamb Cuts, 234 Leg, Boneless   500.00   540.00   490.00     Carcass Veal, Hide-off, 255/315, NC   385.00   385.00   370.00     Veal Cuts, 306 Hotel Rack, 7-Rib 14/20   975.00   975.00   890.00     Veal Cuts, 310 Shoulder Clod 14/20   650.00   650.00   630.00                                                                                                                                                                                                                                                                                                                                                                                                                                                                                                                                                                                                                                                                                                                                                                                                                                                                                                                                                                                                                                                                                                                                                                                                                                                                                                                                                                                                                                                                                                                                                                                                                                                               | Fresh Pork Trim (72%)                  | 136.00   | 130.00   | 90.00    |
| Lamb Cuts, 206 Shoulder, Cross Cut   295.00   295.00   220.00     Lamb Cuts, 232 Loin Trmd 4x4   520.00   520.00   465.00     Lamb Cuts, 234 Leg, Boneless   500.00   540.00   490.00     Carcass Veal, Hide-off, 255/315, NC   385.00   385.00   370.00     Veal Cuts, 306 Hotel Rack, 7-Rib 14/20   975.00   975.00   890.00     Veal Cuts, 310 Shoulder Clod 14/20   650.00   650.00   650.00   630.00                                                                                                                                                                                                                                                                                                                                                                                                                                                                                                                                                                                                                                                                                                                                                                                                                                                                                                                                                                                                                                                                                                                                                                                                                                                                                                                                                                                                                                                                                                                                                                                                                                                                                                                      | Carcass Lamb Y4+55/65                  | 345.00   | 345.00   | 290.00   |
| Lamb Cuts, 232 Loin Trmd 4x4   520.00   520.00   465.00     Lamb Cuts, 234 Leg, Boneless   500.00   540.00   490.00     Carcass Veal, Hide-off, 255/315, NC   385.00   385.00   370.00     Veal Cuts, 306 Hotel Rack, 7-Rib 14/20   975.00   975.00   890.00     Veal Cuts, 310 Shoulder Clod 14/20   650.00   650.00   650.00   630.00                                                                                                                                                                                                                                                                                                                                                                                                                                                                                                                                                                                                                                                                                                                                                                                                                                                                                                                                                                                                                                                                                                                                                                                                                                                                                                                                                                                                                                                                                                                                                                                                                                                                                                                                                                                        | Lamb Cuts, 204 Rack, 8-Rib, 7/Up       | 845.00   | 835.00   | 525.00   |
| Lamb Cuts, 234 Leg, Boneless   500.00   540.00   490.00     Carcass Veal, Hide-off, 255/315, NC   385.00   385.00   370.00     Veal Cuts, 306 Hotel Rack, 7-Rib 14/20   975.00   975.00   890.00     Veal Cuts, 310 Shoulder Clod 14/20   650.00   650.00   630.00                                                                                                                                                                                                                                                                                                                                                                                                                                                                                                                                                                                                                                                                                                                                                                                                                                                                                                                                                                                                                                                                                                                                                                                                                                                                                                                                                                                                                                                                                                                                                                                                                                                                                                                                                                                                                                                             | Lamb Cuts, 206 Shoulder, Cross Cut     | 295.00   | 295.00   | 220.00   |
| Carcass Veal, Hide-off, 255/315, NC   385.00   385.00   370.00     Veal Cuts, 306 Hotel Rack, 7-Rib 14/20   975.00   975.00   890.00     Veal Cuts, 310 Shoulder Clod 14/20   650.00   650.00   630.00                                                                                                                                                                                                                                                                                                                                                                                                                                                                                                                                                                                                                                                                                                                                                                                                                                                                                                                                                                                                                                                                                                                                                                                                                                                                                                                                                                                                                                                                                                                                                                                                                                                                                                                                                                                                                                                                                                                         | Lamb Cuts, 232 Loin Trmd 4x4           | 520.00   | 520.00   | 465.00   |
| Veal Cuts, 306 Hotel Rack, 7-Rib 14/20   975.00   975.00   890.00     Veal Cuts, 310 Shoulder Clod 14/20   650.00   650.00   630.00                                                                                                                                                                                                                                                                                                                                                                                                                                                                                                                                                                                                                                                                                                                                                                                                                                                                                                                                                                                                                                                                                                                                                                                                                                                                                                                                                                                                                                                                                                                                                                                                                                                                                                                                                                                                                                                                                                                                                                                            | Lamb Cuts, 234 Leg, Boneless           | 500.00   | 540.00   | 490.00   |
| Veal Cuts, 310 Shoulder Clod 14/20 <b>650.00</b> 650.00 630.00                                                                                                                                                                                                                                                                                                                                                                                                                                                                                                                                                                                                                                                                                                                                                                                                                                                                                                                                                                                                                                                                                                                                                                                                                                                                                                                                                                                                                                                                                                                                                                                                                                                                                                                                                                                                                                                                                                                                                                                                                                                                 | Carcass Veal, Hide-off, 255/315, NC    | 385.00   | 385.00   | 370.00   |
| '                                                                                                                                                                                                                                                                                                                                                                                                                                                                                                                                                                                                                                                                                                                                                                                                                                                                                                                                                                                                                                                                                                                                                                                                                                                                                                                                                                                                                                                                                                                                                                                                                                                                                                                                                                                                                                                                                                                                                                                                                                                                                                                              | Veal Cuts, 306 Hotel Rack, 7-Rib 14/20 | 975.00   | 975.00   | 890.00   |
| Veal Cuts, 332 Loin, 4x4 Trim 12/18 675.00 675.00 650.00                                                                                                                                                                                                                                                                                                                                                                                                                                                                                                                                                                                                                                                                                                                                                                                                                                                                                                                                                                                                                                                                                                                                                                                                                                                                                                                                                                                                                                                                                                                                                                                                                                                                                                                                                                                                                                                                                                                                                                                                                                                                       | Veal Cuts, 310 Shoulder Clod 14/20     | 650.00   | 650.00   | 630.00   |
|                                                                                                                                                                                                                                                                                                                                                                                                                                                                                                                                                                                                                                                                                                                                                                                                                                                                                                                                                                                                                                                                                                                                                                                                                                                                                                                                                                                                                                                                                                                                                                                                                                                                                                                                                                                                                                                                                                                                                                                                                                                                                                                                | Veal Cuts, 332 Loin, 4x4 Trim 12/18    | 675.00   | 675.00   | 650.00   |
| Veal Cuts, 348A Leg, TBS 3-Pc 24/32 <b>1,150.00</b> 1,150.00 1,060.00                                                                                                                                                                                                                                                                                                                                                                                                                                                                                                                                                                                                                                                                                                                                                                                                                                                                                                                                                                                                                                                                                                                                                                                                                                                                                                                                                                                                                                                                                                                                                                                                                                                                                                                                                                                                                                                                                                                                                                                                                                                          | Veal Cuts, 348A Leg, TBS 3-Pc 24/32    | 1,150.00 | 1,150.00 | 1,060.00 |