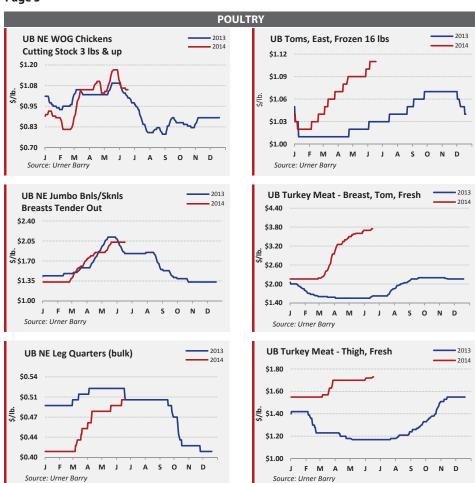

# POWERED BY URNER BARRY'S COMTELL®

Friday, June 20, 2014 Number 25- Volume 07

| Week     Week     Year       Omaha, US No 2 Yellow Corn     4.54     4.49     7.24       CBOT Soybean     1,415.75     1,425.75     1,493.25       NYMEX Light Crude Oil     107.26     106.91     93.69       Loose Lard, Chicago Basis     0.45     0.45     0.49       Edible Tallow, Chicago Basis     0.41     0.41     0.50       Beef Trimmings, 90% Fresh     260.00     247.00     199.00       Beef Trimmings, 50% Fresh     131.00     130.00     98.00       Aust/NZ Blend Cow 90% EC Spot     227.50     219.00     186.00       USDA Drop Credit     15.56     15.43     14.45       112A 3 Ribeye Roll, Lip-On CH     825.00     805.00     740.00       116A 3 Chuck Roll, Neck-Off CH     305.00     290.00     230.00       168 3 Round, Top (Inside) CH     255.00     242.00     210.00       180 3 Strip Loin, Bnls, Ox1 CH     690.00     640.00     695.00       180 3 Strip Loin, Bnls, Ox1 CH     1,080.00     1,020.00     935.00       Cattle-Fax, 6-State Fed Steer Price     149.53                                                                                                                                                                                                                                                                                                                                                                                                                                                                                                                                                                                                                                                                                                                                                                                                                                                                                                                                                                                                                                                                                                               | WEEKLY COMMODI                         | TY AT A  | GLAN     | CE       |
|--------------------------------------------------------------------------------------------------------------------------------------------------------------------------------------------------------------------------------------------------------------------------------------------------------------------------------------------------------------------------------------------------------------------------------------------------------------------------------------------------------------------------------------------------------------------------------------------------------------------------------------------------------------------------------------------------------------------------------------------------------------------------------------------------------------------------------------------------------------------------------------------------------------------------------------------------------------------------------------------------------------------------------------------------------------------------------------------------------------------------------------------------------------------------------------------------------------------------------------------------------------------------------------------------------------------------------------------------------------------------------------------------------------------------------------------------------------------------------------------------------------------------------------------------------------------------------------------------------------------------------------------------------------------------------------------------------------------------------------------------------------------------------------------------------------------------------------------------------------------------------------------------------------------------------------------------------------------------------------------------------------------------------------------------------------------------------------------------------------------------------|----------------------------------------|----------|----------|----------|
| Omaha, US No 2 Yellow Corn     4.54     4.49     7.24       CBOT Soybean     1,415.75     1,425.75     1,493.25       NYMEX Light Crude Oil     107.26     106.91     93.69       Loose Lard, Chicago Basis     0.45     0.45     0.49       Edible Tallow, Chicago Basis     0.41     0.41     0.50       Beef Trimmings, 90% Fresh     260.00     247.00     199.00       Beef Trimmings, 50% Fresh     131.00     130.00     98.00       Aust/NZ Blend Cow 90% EC Spot     227.50     219.00     186.00       USDA Drop Credit     15.56     15.43     14.45       112A 3 Ribeye Roll, Lip-On CH     825.00     805.00     740.00       16A 3 Chuck Roll, Neck-Off CH     305.00     290.00     230.00       16B 3 Round, Top (Inside) CH     255.00     242.00     210.00       180 3 Strip Loin, Bnls, Ox1 CH     690.00     640.00     695.00       180 3 Strip Loin, Enderloin, PSMO CH     1,080.00     1,020.00     935.00       Cattle-Fax, 6-State Fed Steer Price     149.53     148.74     120.52       Select                                                                                                                                                                                                                                                                                                                                                                                                                                                                                                                                                                                                                                                                                                                                                                                                                                                                                                                                                                                                                                                                                                    |                                        |          |          |          |
| CBOT Soybean     1,415.75     1,425.75     1,493.25       NYMEX Light Crude Oil     107.26     106.91     93.69       Loose Lard, Chicago Basis     0.45     0.45     0.49       Edible Tallow, Chicago Basis     0.41     0.41     0.50       Beef Trimmings, 90% Fresh     260.00     247.00     199.00       Beef Trimmings, 50% Fresh     131.00     130.00     98.00       Aust/NZ Blend Cow 90% EC Spot     227.50     219.00     186.00       USDA Drop Credit     15.56     15.43     14.45       112A 3 Ribeye Roll, Lip-On CH     825.00     805.00     740.00       168 3 Round, Top (Inside) CH     255.00     290.00     230.00       168 3 Round, Top (Inside) CH     255.00     242.00     210.00       180 3 Strip Loin, Bnls, Ox1 CH     690.00     640.00     695.00       180 A Loin, Tenderloin, PSMO CH     1,080.00     1,020.00     935.00       Cattle-Fax, 6-State Fed Steer Price     149.53     148.74     120.52       Select Hams 20/23     131.00     126.00     80.00       5q Cut Bellies 14                                                                                                                                                                                                                                                                                                                                                                                                                                                                                                                                                                                                                                                                                                                                                                                                                                                                                                                                                                                                                                                                                                   |                                        | Week     | Week     | Year     |
| NYMEX Light Crude 0il     107.26     106.91     93.69       Loose Lard, Chicago Basis     0.45     0.45     0.49       Edible Tallow, Chicago Basis     0.41     0.41     0.50       Beef Trimmings, 90% Fresh     260.00     247.00     199.00       Beef Trimmings, 50% Fresh     131.00     130.00     98.00       Aust/NZ Blend Cow 90% EC Spot     227.50     219.00     186.00       USDA Drop Credit     15.56     15.43     14.45       112A 3 Ribeye Roll, Lip-On CH     825.00     805.00     740.00       168 3 Round, Top (Inside) CH     255.00     242.00     210.00       180 3 Strip Loin, Bnls, Ox1 CH     690.00     640.00     695.00       180 A Loin, Tenderloin, PSMO CH     1,080.00     1,020.00     935.00       Cattle-Fax, 6-State Fed Steer Price     149.53     148.74     120.52       Select Hams 20/23     131.00     126.00     80.00       Sq Cut Bellies 14/16     164.00     158.00     177.00       1/4 Tr Boston Butts 9/dn     170.00     166.00     132.00       Spareribs, Light, F                                                                                                                                                                                                                                                                                                                                                                                                                                                                                                                                                                                                                                                                                                                                                                                                                                                                                                                                                                                                                                                                                                   | Omaha, US No 2 Yellow Corn             | 4.54     | 4.49     | 7.24     |
| Loose Lard, Chicago Basis     0.45     0.45     0.49       Edible Tallow, Chicago Basis     0.41     0.41     0.50       Beef Trimmings, 90% Fresh     260.00     247.00     199.00       Beef Trimmings, 50% Fresh     131.00     130.00     98.00       Aust/NZ Blend Cow 90% EC Spot     227.50     219.00     186.00       USDA Drop Credit     15.56     15.43     14.45       112A 3 Ribeye Roll, Lip-On CH     825.00     805.00     740.00       16A 3 Chuck Roll, Neck-Off CH     305.00     290.00     230.00       16B 3 Round, Top (Inside) CH     255.00     242.00     210.00       180 3 Strip Loin, Bnls, Ox1 CH     690.00     640.00     695.00       136 Coarse Ground 73%     205.00     200.00     168.00       189A 4 Loin, Tenderloin, PSMO CH     1,080.00     1,020.00     935.00       Cattle-Fax, 6-State Fed Steer Price     149.53     148.74     120.52       Select Hams 20/23     131.00     126.00     80.00       1/4 Trmd. Loins 21/dn     158.00     151.00     177.00       1/4 Trmd. L                                                                                                                                                                                                                                                                                                                                                                                                                                                                                                                                                                                                                                                                                                                                                                                                                                                                                                                                                                                                                                                                                                   | CBOT Soybean                           | 1,415.75 | 1,425.75 | 1,493.25 |
| Edible Tallow, Chicago Basis     0.41     0.41     0.50       Beef Trimmings, 90% Fresh     260.00     247.00     199.00       Beef Trimmings, 50% Fresh     131.00     130.00     98.00       Aust/NZ Blend Cow 90% EC Spot     227.50     219.00     186.00       USDA Drop Credit     15.56     15.43     14.45       112A 3 Ribeye Roll, Lip-On CH     825.00     805.00     740.00       16A 3 Chuck Roll, Neck-Off CH     305.00     290.00     230.00       168 3 Round, Top (Inside) CH     255.00     242.00     210.00       180 3 Strip Loin, Bnls, 0x1 CH     690.00     640.00     695.00       136 Coarse Ground 73%     205.00     200.00     168.00       189A 4 Loin, Tenderloin, PSMO CH     1,080.00     1,020.00     935.00       Cattle-Fax, 6-State Fed Steer Price     149.53     148.74     120.52       Select Hams 20/23     131.00     126.00     80.00       Sq Cut Bellies 14/16     164.00     158.00     177.00       1/4 Trmd. Loins 21/dn     158.00     151.00     143.00       Spareribs,                                                                                                                                                                                                                                                                                                                                                                                                                                                                                                                                                                                                                                                                                                                                                                                                                                                                                                                                                                                                                                                                                                   | NYMEX Light Crude Oil                  | 107.26   | 106.91   | 93.69    |
| Beef Trimmings, 90% Fresh     260.00     247.00     199.00       Beef Trimmings, 50% Fresh     131.00     130.00     98.00       Aust/NZ Blend Cow 90% EC Spot     227.50     219.00     186.00       USDA Drop Credit     15.56     15.43     14.45       112A 3 Ribeye Roll, Lip-On CH     825.00     805.00     740.00       16A 3 Chuck Roll, Neck-Off CH     305.00     290.00     230.00       168 3 Round, Top (Inside) CH     255.00     242.00     210.00       180 3 Strip Loin, Bnls, 0x1 CH     690.00     640.00     695.00       136 Coarse Ground 73%     205.00     200.00     168.00       189A 4 Loin, Tenderloin, PSMO CH     1,080.00     1,020.00     935.00       Cattle-Fax, 6-State Fed Steer Price     149.53     148.74     120.52       Select Hams 20/23     131.00     126.00     80.00       Sq Cut Bellies 14/16     164.00     158.00     177.00       1/4 Trmd. Loins 21/dn     158.00     151.00     143.00       Spareribs, Light, Fresh     198.00     170.00     169.00     67.00 <tr< td=""><td>Loose Lard, Chicago Basis</td><td>0.45</td><td>0.45</td><td>0.49</td></tr<>                                                                                                                                                                                                                                                                                                                                                                                                                                                                                                                                                                                                                                                                                                                                                                                                                                                                                                                                                                                                              | Loose Lard, Chicago Basis              | 0.45     | 0.45     | 0.49     |
| Beef Trimmings, 50% Fresh     131.00     130.00     98.00       Aust/NZ Blend Cow 90% EC Spot     227.50     219.00     186.00       USDA Drop Credit     15.56     15.43     14.45       112A 3 Ribeye Roll, Lip-On CH     825.00     805.00     740.00       16A 3 Chuck Roll, Neck-Off CH     305.00     290.00     230.00       168 3 Round, Top (Inside) CH     255.00     242.00     210.00       180 3 Strip Loin, Bnls, Ox1 CH     690.00     640.00     695.00       136 Coarse Ground 73%     205.00     200.00     168.00       189A 4 Loin, Tenderloin, PSMO CH     1,080.00     1,020.00     935.00       Cattle-Fax, 6-State Fed Steer Price     149.53     148.74     120.52       Select Hams 20/23     131.00     126.00     80.00       5q Cut Bellies 14/16     164.00     158.00     177.00       1/4 Tr Boston Butts 9/dn     170.00     166.00     132.00       Spareribs, Light, Fresh     198.00     170.00     159.00       Fresh Pork Trim (42%)     66.00     69.00     67.00       Fresh Pork Tr                                                                                                                                                                                                                                                                                                                                                                                                                                                                                                                                                                                                                                                                                                                                                                                                                                                                                                                                                                                                                                                                                                   | Edible Tallow, Chicago Basis           | 0.41     | 0.41     | 0.50     |
| Aust/NZ Blend Cow 90% EC Spot                                                                                                                                                                                                                                                                                                                                                                                                                                                                                                                                                                                                                                                                                                                                                                                                                                                                                                                                                                                                                                                                                                                                                                                                                                                                                                                                                                                                                                                                                                                                                                                                                                                                                                                                                                                                                                                                                                                                                                                                                                                                                                  | Beef Trimmings, 90% Fresh              | 260.00   | 247.00   | 199.00   |
| USDA Drop Credit 15.56 15.43 14.45 112A 3 Ribeye Roll, Lip-On CH 825.00 805.00 740.00 116A 3 Chuck Roll, Neck-Off CH 305.00 290.00 230.00 168 3 Round, Top (Inside) CH 255.00 242.00 210.00 180 3 Strip Loin, Bnls, 0x1 CH 690.00 640.00 695.00 136 Coarse Ground 73% 205.00 200.00 168.00 1,020.00 935.00 201.00 168.00 1,020.00 935.00 201.00 168.00 1,020.00 935.00 201.00 168.00 1,020.00 168.00 1,020.00 168.00 1,020.00 168.00 1,020.00 168.00 1,020.00 168.00 1,020.00 1,020.00 168.00 1,020.00 1,020.00 1,020.00 1,020.00 1,020.00 1,020.00 1,020.00 1,020.00 1,020.00 1,020.00 1,020.00 1,020.00 1,020.00 1,020.00 1,020.00 1,020.00 1,020.00 1,020.00 1,020.00 1,020.00 1,020.00 1,020.00 1,020.00 1,020.00 1,020.00 1,020.00 1,020.00 1,020.00 1,020.00 1,020.00 1,020.00 1,020.00 1,020.00 1,020.00 1,020.00 1,020.00 1,020.00 1,020.00 1,020.00 1,020.00 1,020.00 1,020.00 1,020.00 1,020.00 1,020.00 1,020.00 1,020.00 1,020.00 1,020.00 1,020.00 1,020.00 1,020.00 1,020.00 1,020.00 1,020.00 1,020.00 1,020.00 1,020.00 1,020.00 1,020.00 1,020.00 1,020.00 1,020.00 1,020.00 1,020.00 1,020.00 1,020.00 1,020.00 1,020.00 1,020.00 1,020.00 1,020.00 1,020.00 1,020.00 1,020.00 1,020.00 1,020.00 1,020.00 1,020.00 1,020.00 1,020.00 1,020.00 1,020.00 1,020.00 1,020.00 1,020.00 1,020.00 1,020.00 1,020.00 1,020.00 1,020.00 1,020.00 1,020.00 1,020.00 1,020.00 1,020.00 1,020.00 1,020.00 1,020.00 1,020.00 1,020.00 1,020.00 1,020.00 1,020.00 1,020.00 1,020.00 1,020.00 1,020.00 1,020.00 1,020.00 1,020.00 1,020.00 1,020.00 1,020.00 1,020.00 1,020.00 1,020.00 1,020.00 1,020.00 1,020.00 1,020.00 1,020.00 1,020.00 1,020.00 1,020.00 1,020.00 1,020.00 1,020.00 1,020.00 1,020.00 1,020.00 1,020.00 1,020.00 1,020.00 1,020.00 1,020.00 1,020.00 1,020.00 1,020.00 1,020.00 1,020.00 1,020.00 1,020.00 1,020.00 1,020.00 1,020.00 1,020.00 1,020.00 1,020.00 1,020.00 1,020.00 1,020.00 1,020.00 1,020.00 1,020.00 1,020.00 1,020.00 1,020.00 1,020.00 1,020.00 1,020.00 1,020.00 1,020.00 1,020.00 1,020.00 1,020.00 1,020.00 1,020.00 1,020.00 1,020.00 1,020.00 1,020.00 1,020.00 1,020.00 1, | Beef Trimmings, 50% Fresh              | 131.00   | 130.00   | 98.00    |
| 112A 3 Ribeye Roll, Lip-On CH   825.00   805.00   740.00     116A 3 Chuck Roll, Neck-Off CH   305.00   290.00   230.00     168 3 Round, Top (Inside) CH   255.00   242.00   210.00     180 3 Strip Loin, Bnls, 0x1 CH   690.00   640.00   695.00     136 Coarse Ground 73%   205.00   200.00   168.00     189A 4 Loin, Tenderloin, PSM0 CH   1,080.00   1,020.00   935.00     Cattle-Fax, 6-State Fed Steer Price   149.53   148.74   120.52     Select Hams 20/23   131.00   126.00   80.00     1/4 Trmd. Loins 21/dn   158.00   151.00   143.00     1/4 Trmd. Loins 21/dn   158.00   151.00   143.00     1/4 Tr Boston Butts 9/dn   170.00   166.00   132.00     Spareribs, Light, Fresh   198.00   170.00   159.00     Fresh Pork Trim (42%)   66.00   69.00   67.00     Fresh Pork Trim (72%)   136.00   345.00   290.00     Lamb Cuts, 204 Rack, 8-Rib, 7/Up   845.00   835.00   525.00     Lamb Cuts, 232 Loin Trmd 4x4   520.00   520.00   465.00  <                                                                                                                                                                                                                                                                                                                                                                                                                                                                                                                                                                                                                                                                                                                                                                                                                                                                                                                                                                                                                                                                                                                                                                    | Aust/NZ Blend Cow 90% EC Spot          | 227.50   | 219.00   | 186.00   |
| 116A 3 Chuck Roll, Neck-Off CH   305.00   290.00   230.00     168 3 Round, Top (Inside) CH   255.00   242.00   210.00     180 3 Strip Loin, Bnls, 0x1 CH   690.00   640.00   695.00     136 Coarse Ground 73%   205.00   200.00   168.00     189A 4 Loin, Tenderloin, PSMO CH   1,080.00   1,020.00   935.00     Cattle-Fax, 6-State Fed Steer Price   149.53   148.74   120.52     Select Hams 20/23   131.00   126.00   80.00     5q Cut Bellies 14/16   164.00   158.00   177.00     1/4 Trmd. Loins 21/dn   158.00   151.00   143.00     1/4 Tr Boston Butts 9/dn   170.00   166.00   132.00     Spareribs, Light, Fresh   198.00   170.00   159.00     Fresh Pork Trim (42%)   66.00   69.00   67.00     Fresh Pork Trim (72%)   136.00   130.00   90.00     Carcass Lamb Y4+55/65   345.00   345.00   295.00     Lamb Cuts, 204 Rack, 8-Rib, 7/Up   845.00   835.00   525.00     Lamb Cuts, 232 Loin Trmd 4x4   520.00   520.00   465.00                                                                                                                                                                                                                                                                                                                                                                                                                                                                                                                                                                                                                                                                                                                                                                                                                                                                                                                                                                                                                                                                                                                                                                                 | USDA Drop Credit                       | 15.56    | 15.43    | 14.45    |
| 168 3 Round, Top (Inside) CH   255.00   242.00   210.00     180 3 Strip Loin, Bnls, 0x1 CH   690.00   640.00   695.00     136 Coarse Ground 73%   205.00   200.00   168.00     189A 4 Loin, Tenderloin, PSM0 CH   1,080.00   1,020.00   935.00     Cattle-Fax, 6-State Fed Steer Price   149.53   148.74   120.52     Select Hams 20/23   131.00   126.00   80.00     Sq Cut Bellies 14/16   164.00   158.00   177.00     1/4 Trmd. Loins 21/dn   158.00   151.00   143.00     1/4 Tr Boston Butts 9/dn   170.00   166.00   132.00     Spareribs, Light, Fresh   198.00   170.00   159.00     Fresh Pork Trim (42%)   66.00   69.00   67.00     Fresh Pork Trim (72%)   136.00   130.00   90.00     Carcass Lamb Y4+55/65   345.00   345.00   295.00   220.00     Lamb Cuts, 204 Rack, 8-Rib, 7/Up   845.00   835.00   525.00     Lamb Cuts, 232 Loin Trmd 4x4   520.00   520.00   465.00     Lamb Cuts, 234 Leg, Boneless   500.00   540.00   490.00 <                                                                                                                                                                                                                                                                                                                                                                                                                                                                                                                                                                                                                                                                                                                                                                                                                                                                                                                                                                                                                                                                                                                                                                        | 112A 3 Ribeye Roll, Lip-On CH          | 825.00   | 805.00   | 740.00   |
| 180 3 Strip Loin, Bnls, 0x1 CH   690.00   640.00   695.00     136 Coarse Ground 73%   205.00   200.00   168.00     189A 4 Loin, Tenderloin, PSM0 CH   1,080.00   1,020.00   935.00     Cattle-Fax, 6-State Fed Steer Price   149.53   148.74   120.52     Select Hams 20/23   131.00   126.00   80.00     Sq Cut Bellies 14/16   164.00   158.00   177.00     1/4 Trmd. Loins 21/dn   158.00   151.00   143.00     1/4 Tr Boston Butts 9/dn   170.00   166.00   132.00     Spareribs, Light, Fresh   198.00   170.00   159.00     Fresh Pork Trim (42%)   66.00   69.00   67.00     Fresh Pork Trim (72%)   136.00   130.00   90.00     Carcass Lamb Y4+55/65   345.00   345.00   395.00   525.00     Lamb Cuts, 204 Rack, 8-Rib, 7/Up   845.00   835.00   525.00     Lamb Cuts, 232 Loin Trmd 4x4   520.00   520.00   465.00     Lamb Cuts, 234 Leg, Boneless   500.00   540.00   490.00     Carcass Veal, Hide-off, 255/315, NC   385.00   385.00   370.00 <td>116A 3 Chuck Roll, Neck-Off CH</td> <td>305.00</td> <td>290.00</td> <td>230.00</td>                                                                                                                                                                                                                                                                                                                                                                                                                                                                                                                                                                                                                                                                                                                                                                                                                                                                                                                                                                                                                                                                           | 116A 3 Chuck Roll, Neck-Off CH         | 305.00   | 290.00   | 230.00   |
| 136 Coarse Ground 73%     205.00     200.00     168.00       189A 4 Loin, Tenderloin, PSM0 CH     1,080.00     1,020.00     935.00       Cattle-Fax, 6-State Fed Steer Price     149.53     148.74     120.52       Select Hams 20/23     131.00     126.00     80.00       Sq Cut Bellies 14/16     164.00     158.00     177.00       1/4 Trmd. Loins 21/dn     158.00     151.00     143.00       1/4 Tr Boston Butts 9/dn     170.00     166.00     132.00       Spareribs, Light, Fresh     198.00     170.00     159.00       Fresh Pork Trim (42%)     66.00     69.00     67.00       Fresh Pork Trim (72%)     136.00     130.00     90.00       Carcass Lamb Y4+55/65     345.00     345.00     290.00       Lamb Cuts, 204 Rack, 8-Rib, 7/Up     845.00     835.00     525.00       Lamb Cuts, 232 Loin Trmd 4x4     520.00     520.00     465.00       Lamb Cuts, 234 Leg, Boneless     500.00     540.00     490.00       Carcass Veal, Hide-off, 255/315, NC     385.00     385.00     370.00       Veal Cuts,                                                                                                                                                                                                                                                                                                                                                                                                                                                                                                                                                                                                                                                                                                                                                                                                                                                                                                                                                                                                                                                                                                   | 168 3 Round, Top (Inside) CH           | 255.00   | 242.00   | 210.00   |
| 189A 4 Loin, Tenderloin, PSM0 CH   1,080.00   1,020.00   935.00     Cattle-Fax, 6-State Fed Steer Price   149.53   148.74   120.52     Select Hams 20/23   131.00   126.00   80.00     Sq Cut Bellies 14/16   164.00   158.00   177.00     1/4 Trmd. Loins 21/dn   158.00   151.00   143.00     1/4 Tr Boston Butts 9/dn   170.00   166.00   132.00     Spareribs, Light, Fresh   198.00   170.00   159.00     Fresh Pork Trim (42%)   66.00   69.00   67.00     Fresh Pork Trim (72%)   136.00   130.00   90.00     Carcass Lamb Y4+55/65   345.00   345.00   290.00     Lamb Cuts, 204 Rack, 8-Rib, 7/Up   845.00   835.00   525.00     Lamb Cuts, 205 Shoulder, Cross Cut   295.00   295.00   220.00     Lamb Cuts, 232 Loin Trmd 4x4   520.00   520.00   490.00     Carcass Veal, Hide-off, 255/315, NC   385.00   385.00   370.00     Veal Cuts, 306 Hotel Rack, 7-Rib 14/20   975.00   975.00   890.00     Veal Cuts, 310 Shoulder Clod 14/20   650.00   650.00   650.0                                                                                                                                                                                                                                                                                                                                                                                                                                                                                                                                                                                                                                                                                                                                                                                                                                                                                                                                                                                                                                                                                                                                                  | 180 3 Strip Loin, Bnls, 0x1 CH         | 690.00   | 640.00   | 695.00   |
| Cattle-Fax, 6-State Fed Steer Price     149.53     148.74     120.52       Select Hams 20/23     131.00     126.00     80.00       Sq Cut Bellies 14/16     164.00     158.00     177.00       1/4 Trmd. Loins 21/dn     158.00     151.00     143.00       1/4 Tr Boston Butts 9/dn     170.00     166.00     132.00       Spareribs, Light, Fresh     198.00     170.00     159.00       Fresh Pork Trim (42%)     66.00     69.00     67.00       Fresh Pork Trim (72%)     136.00     130.00     90.00       Carcass Lamb Y4+55/65     345.00     345.00     290.00       Lamb Cuts, 204 Rack, 8-Rib, 7/Up     845.00     835.00     525.00       Lamb Cuts, 206 Shoulder, Cross Cut     295.00     295.00     220.00       Lamb Cuts, 232 Loin Trmd 4x4     520.00     540.00     490.00       Carcass Veal, Hide-off, 255/315, NC     385.00     385.00     370.00       Veal Cuts, 306 Hotel Rack, 7-Rib 14/20     975.00     975.00     890.00       Veal Cuts, 310 Shoulder Clod 14/20     650.00     650.00     650.00     630.00 </td <td>136 Coarse Ground 73%</td> <td>205.00</td> <td>200.00</td> <td>168.00</td>                                                                                                                                                                                                                                                                                                                                                                                                                                                                                                                                                                                                                                                                                                                                                                                                                                                                                                                                                                                                | 136 Coarse Ground 73%                  | 205.00   | 200.00   | 168.00   |
| Select Hams 20/23     131.00     126.00     80.00       Sq Cut Bellies 14/16     164.00     158.00     177.00       1/4 Trmd. Loins 21/dn     158.00     151.00     143.00       1/4 Tr Boston Butts 9/dn     170.00     166.00     132.00       Spareribs, Light, Fresh     198.00     170.00     159.00       Fresh Pork Trim (42%)     66.00     69.00     67.00       Fresh Pork Trim (72%)     136.00     130.00     90.00       Carcass Lamb Y4+55/65     345.00     345.00     290.00       Lamb Cuts, 204 Rack, 8-Rib, 7/Up     845.00     835.00     525.00       Lamb Cuts, 232 Loin Trmd 4x4     520.00     520.00     465.00       Lamb Cuts, 234 Leg, Boneless     500.00     540.00     490.00       Carcass Veal, Hide-off, 255/315, NC     385.00     385.00     370.00       Veal Cuts, 310 Shoulder Clod 14/20     650.00     650.00     650.00     650.00     650.00                                                                                                                                                                                                                                                                                                                                                                                                                                                                                                                                                                                                                                                                                                                                                                                                                                                                                                                                                                                                                                                                                                                                                                                                                                        | 189A 4 Loin, Tenderloin, PSMO CH       | 1,080.00 | 1,020.00 | 935.00   |
| Sq Cut Bellies 14/16     164.00     158.00     177.00       1/4 Trmd. Loins 21/dn     158.00     151.00     143.00       1/4 Tr Boston Butts 9/dn     170.00     166.00     132.00       Spareribs, Light, Fresh     198.00     170.00     159.00       Fresh Pork Trim (42%)     66.00     69.00     67.00       Fresh Pork Trim (72%)     136.00     130.00     90.00       Carcass Lamb Y4+55/65     345.00     345.00     290.00       Lamb Cuts, 204 Rack, 8-Rib, 7/Up     845.00     835.00     525.00       Lamb Cuts, 206 Shoulder, Cross Cut     295.00     295.00     220.00       Lamb Cuts, 232 Loin Trmd 4x4     520.00     520.00     465.00       Lamb Cuts, 234 Leg, Boneless     500.00     540.00     490.00       Carcass Veal, Hide-off, 255/315, NC     385.00     385.00     370.00       Veal Cuts, 306 Hotel Rack, 7-Rib 14/20     975.00     975.00     650.00     650.00     650.00     650.00     650.00     650.00     650.00     650.00     650.00     650.00     650.00     650.00     650.00                                                                                                                                                                                                                                                                                                                                                                                                                                                                                                                                                                                                                                                                                                                                                                                                                                                                                                                                                                                                                                                                                                    | Cattle-Fax, 6-State Fed Steer Price    | 149.53   | 148.74   | 120.52   |
| 1/4 Trmd. Loins 21/dn   158.00   151.00   143.00     1/4 Tr Boston Butts 9/dn   170.00   166.00   132.00     Spareribs, Light, Fresh   198.00   170.00   159.00     Fresh Pork Trim (42%)   66.00   69.00   67.00     Fresh Pork Trim (72%)   136.00   130.00   90.00     Carcass Lamb Y4+55/65   345.00   345.00   290.00     Lamb Cuts, 204 Rack, 8-Rib, 7/Up   845.00   835.00   525.00     Lamb Cuts, 206 Shoulder, Cross Cut   295.00   295.00   220.00     Lamb Cuts, 232 Loin Trmd 4x4   520.00   520.00   465.00     Lamb Cuts, 234 Leg, Boneless   500.00   540.00   490.00     Carcass Veal, Hide-off, 255/315, NC   385.00   385.00   370.00     Veal Cuts, 306 Hotel Rack, 7-Rib 14/20   975.00   975.00   890.00     Veal Cuts, 310 Shoulder Clod 14/20   650.00   650.00   630.00                                                                                                                                                                                                                                                                                                                                                                                                                                                                                                                                                                                                                                                                                                                                                                                                                                                                                                                                                                                                                                                                                                                                                                                                                                                                                                                                | Select Hams 20/23                      | 131.00   | 126.00   | 80.00    |
| 1/4 Tr Boston Butts 9/dn   170.00   166.00   132.00     Spareribs, Light, Fresh   198.00   170.00   159.00     Fresh Pork Trim (42%)   66.00   69.00   67.00     Fresh Pork Trim (72%)   136.00   130.00   90.00     Carcass Lamb Y4+55/65   345.00   345.00   290.00     Lamb Cuts, 204 Rack, 8-Rib, 7/Up   845.00   835.00   525.00     Lamb Cuts, 206 Shoulder, Cross Cut   295.00   295.00   220.00     Lamb Cuts, 232 Loin Trmd 4x4   520.00   520.00   465.00     Lamb Cuts, 234 Leg, Boneless   500.00   540.00   490.00     Carcass Veal, Hide-off, 255/315, NC   385.00   385.00   370.00     Veal Cuts, 306 Hotel Rack, 7-Rib 14/20   975.00   975.00   890.00     Veal Cuts, 310 Shoulder Clod 14/20   650.00   650.00   630.00                                                                                                                                                                                                                                                                                                                                                                                                                                                                                                                                                                                                                                                                                                                                                                                                                                                                                                                                                                                                                                                                                                                                                                                                                                                                                                                                                                                     | Sq Cut Bellies 14/16                   | 164.00   | 158.00   | 177.00   |
| Spareribs, Light, Fresh     198.00     170.00     159.00       Fresh Pork Trim (42%)     66.00     69.00     67.00       Fresh Pork Trim (72%)     136.00     130.00     90.00       Carcass Lamb Y4+55/65     345.00     345.00     290.00       Lamb Cuts, 204 Rack, 8-Rib, 7/Up     845.00     835.00     525.00       Lamb Cuts, 206 Shoulder, Cross Cut     295.00     295.00     220.00       Lamb Cuts, 232 Loin Trmd 4x4     520.00     520.00     465.00       Lamb Cuts, 234 Leg, Boneless     500.00     540.00     490.00       Carcass Veal, Hide-off, 255/315, NC     385.00     385.00     370.00       Veal Cuts, 306 Hotel Rack, 7-Rib 14/20     975.00     975.00     890.00       Veal Cuts, 310 Shoulder Clod 14/20     650.00     650.00     630.00                                                                                                                                                                                                                                                                                                                                                                                                                                                                                                                                                                                                                                                                                                                                                                                                                                                                                                                                                                                                                                                                                                                                                                                                                                                                                                                                                       | 1/4 Trmd. Loins 21/dn                  | 158.00   | 151.00   | 143.00   |
| Fresh Pork Trim (42%)     66.00     69.00     67.00       Fresh Pork Trim (72%)     136.00     130.00     90.00       Carcass Lamb Y4+55/65     345.00     345.00     290.00       Lamb Cuts, 204 Rack, 8-Rib, 7/Up     845.00     835.00     525.00       Lamb Cuts, 206 Shoulder, Cross Cut     295.00     295.00     220.00       Lamb Cuts, 232 Loin Trmd 4x4     520.00     520.00     465.00       Lamb Cuts, 234 Leg, Boneless     500.00     540.00     490.00       Carcass Veal, Hide-off, 255/315, NC     385.00     385.00     370.00       Veal Cuts, 306 Hotel Rack, 7-Rib 14/20     975.00     975.00     890.00       Veal Cuts, 310 Shoulder Clod 14/20     650.00     650.00     630.00                                                                                                                                                                                                                                                                                                                                                                                                                                                                                                                                                                                                                                                                                                                                                                                                                                                                                                                                                                                                                                                                                                                                                                                                                                                                                                                                                                                                                      | 1/4 Tr Boston Butts 9/dn               | 170.00   | 166.00   | 132.00   |
| Fresh Pork Trim (72%)     136.00     130.00     90.00       Carcass Lamb Y4+55/65     345.00     345.00     290.00       Lamb Cuts, 204 Rack, 8-Rib, 7/Up     845.00     835.00     525.00       Lamb Cuts, 206 Shoulder, Cross Cut     295.00     295.00     220.00       Lamb Cuts, 232 Loin Trmd 4x4     520.00     520.00     465.00       Lamb Cuts, 234 Leg, Boneless     500.00     540.00     490.00       Carcass Veal, Hide-off, 255/315, NC     385.00     385.00     370.00       Veal Cuts, 306 Hotel Rack, 7-Rib 14/20     975.00     975.00     890.00       Veal Cuts, 310 Shoulder Clod 14/20     650.00     650.00     630.00                                                                                                                                                                                                                                                                                                                                                                                                                                                                                                                                                                                                                                                                                                                                                                                                                                                                                                                                                                                                                                                                                                                                                                                                                                                                                                                                                                                                                                                                                | Spareribs, Light, Fresh                | 198.00   | 170.00   | 159.00   |
| Carcass Lamb Y4+55/65   345.00   345.00   290.00     Lamb Cuts, 204 Rack, 8-Rib, 7/Up   845.00   835.00   525.00     Lamb Cuts, 206 Shoulder, Cross Cut   295.00   295.00   220.00     Lamb Cuts, 232 Loin Trmd 4x4   520.00   520.00   465.00     Lamb Cuts, 234 Leg, Boneless   500.00   540.00   490.00     Carcass Veal, Hide-off, 255/315, NC   385.00   385.00   370.00     Veal Cuts, 306 Hotel Rack, 7-Rib 14/20   975.00   975.00   890.00     Veal Cuts, 310 Shoulder Clod 14/20   650.00   650.00   630.00                                                                                                                                                                                                                                                                                                                                                                                                                                                                                                                                                                                                                                                                                                                                                                                                                                                                                                                                                                                                                                                                                                                                                                                                                                                                                                                                                                                                                                                                                                                                                                                                          | Fresh Pork Trim (42%)                  | 66.00    | 69.00    | 67.00    |
| Lamb Cuts, 204 Rack, 8-Rib, 7/Up   845.00   835.00   525.00     Lamb Cuts, 206 Shoulder, Cross Cut   295.00   295.00   220.00     Lamb Cuts, 232 Loin Trmd 4x4   520.00   520.00   465.00     Lamb Cuts, 234 Leg, Boneless   500.00   540.00   490.00     Carcass Veal, Hide-off, 255/315, NC   385.00   385.00   370.00     Veal Cuts, 306 Hotel Rack, 7-Rib 14/20   975.00   975.00   890.00     Veal Cuts, 310 Shoulder Clod 14/20   650.00   650.00   630.00                                                                                                                                                                                                                                                                                                                                                                                                                                                                                                                                                                                                                                                                                                                                                                                                                                                                                                                                                                                                                                                                                                                                                                                                                                                                                                                                                                                                                                                                                                                                                                                                                                                               | Fresh Pork Trim (72%)                  | 136.00   | 130.00   | 90.00    |
| Lamb Cuts, 206 Shoulder, Cross Cut   295.00   295.00   220.00     Lamb Cuts, 232 Loin Trmd 4x4   520.00   520.00   465.00     Lamb Cuts, 234 Leg, Boneless   500.00   540.00   490.00     Carcass Veal, Hide-off, 255/315, NC   385.00   385.00   370.00     Veal Cuts, 306 Hotel Rack, 7-Rib 14/20   975.00   975.00   890.00     Veal Cuts, 310 Shoulder Clod 14/20   650.00   650.00   650.00   630.00                                                                                                                                                                                                                                                                                                                                                                                                                                                                                                                                                                                                                                                                                                                                                                                                                                                                                                                                                                                                                                                                                                                                                                                                                                                                                                                                                                                                                                                                                                                                                                                                                                                                                                                      | Carcass Lamb Y4+55/65                  | 345.00   | 345.00   | 290.00   |
| Lamb Cuts, 232 Loin Trmd 4x4   520.00   520.00   465.00     Lamb Cuts, 234 Leg, Boneless   500.00   540.00   490.00     Carcass Veal, Hide-off, 255/315, NC   385.00   385.00   370.00     Veal Cuts, 306 Hotel Rack, 7-Rib 14/20   975.00   975.00   890.00     Veal Cuts, 310 Shoulder Clod 14/20   650.00   650.00   650.00   630.00                                                                                                                                                                                                                                                                                                                                                                                                                                                                                                                                                                                                                                                                                                                                                                                                                                                                                                                                                                                                                                                                                                                                                                                                                                                                                                                                                                                                                                                                                                                                                                                                                                                                                                                                                                                        | Lamb Cuts, 204 Rack, 8-Rib, 7/Up       | 845.00   | 835.00   | 525.00   |
| Lamb Cuts, 234 Leg, Boneless   500.00   540.00   490.00     Carcass Veal, Hide-off, 255/315, NC   385.00   385.00   370.00     Veal Cuts, 306 Hotel Rack, 7-Rib 14/20   975.00   975.00   890.00     Veal Cuts, 310 Shoulder Clod 14/20   650.00   650.00   630.00                                                                                                                                                                                                                                                                                                                                                                                                                                                                                                                                                                                                                                                                                                                                                                                                                                                                                                                                                                                                                                                                                                                                                                                                                                                                                                                                                                                                                                                                                                                                                                                                                                                                                                                                                                                                                                                             | Lamb Cuts, 206 Shoulder, Cross Cut     | 295.00   | 295.00   | 220.00   |
| Carcass Veal, Hide-off, 255/315, NC   385.00   385.00   370.00     Veal Cuts, 306 Hotel Rack, 7-Rib 14/20   975.00   975.00   890.00     Veal Cuts, 310 Shoulder Clod 14/20   650.00   650.00   630.00                                                                                                                                                                                                                                                                                                                                                                                                                                                                                                                                                                                                                                                                                                                                                                                                                                                                                                                                                                                                                                                                                                                                                                                                                                                                                                                                                                                                                                                                                                                                                                                                                                                                                                                                                                                                                                                                                                                         | Lamb Cuts, 232 Loin Trmd 4x4           | 520.00   | 520.00   | 465.00   |
| Veal Cuts, 306 Hotel Rack, 7-Rib 14/20   975.00   975.00   890.00     Veal Cuts, 310 Shoulder Clod 14/20   650.00   650.00   630.00                                                                                                                                                                                                                                                                                                                                                                                                                                                                                                                                                                                                                                                                                                                                                                                                                                                                                                                                                                                                                                                                                                                                                                                                                                                                                                                                                                                                                                                                                                                                                                                                                                                                                                                                                                                                                                                                                                                                                                                            | Lamb Cuts, 234 Leg, Boneless           | 500.00   | 540.00   | 490.00   |
| Veal Cuts, 310 Shoulder Clod 14/20 <b>650.00</b> 650.00 630.00                                                                                                                                                                                                                                                                                                                                                                                                                                                                                                                                                                                                                                                                                                                                                                                                                                                                                                                                                                                                                                                                                                                                                                                                                                                                                                                                                                                                                                                                                                                                                                                                                                                                                                                                                                                                                                                                                                                                                                                                                                                                 | Carcass Veal, Hide-off, 255/315, NC    | 385.00   | 385.00   | 370.00   |
| '                                                                                                                                                                                                                                                                                                                                                                                                                                                                                                                                                                                                                                                                                                                                                                                                                                                                                                                                                                                                                                                                                                                                                                                                                                                                                                                                                                                                                                                                                                                                                                                                                                                                                                                                                                                                                                                                                                                                                                                                                                                                                                                              | Veal Cuts, 306 Hotel Rack, 7-Rib 14/20 | 975.00   | 975.00   | 890.00   |
| Veal Cuts, 332 Loin, 4x4 Trim 12/18 675.00 675.00 650.00                                                                                                                                                                                                                                                                                                                                                                                                                                                                                                                                                                                                                                                                                                                                                                                                                                                                                                                                                                                                                                                                                                                                                                                                                                                                                                                                                                                                                                                                                                                                                                                                                                                                                                                                                                                                                                                                                                                                                                                                                                                                       | Veal Cuts, 310 Shoulder Clod 14/20     | 650.00   | 650.00   | 630.00   |
|                                                                                                                                                                                                                                                                                                                                                                                                                                                                                                                                                                                                                                                                                                                                                                                                                                                                                                                                                                                                                                                                                                                                                                                                                                                                                                                                                                                                                                                                                                                                                                                                                                                                                                                                                                                                                                                                                                                                                                                                                                                                                                                                | Veal Cuts, 332 Loin, 4x4 Trim 12/18    | 675.00   | 675.00   | 650.00   |
| Veal Cuts, 348A Leg, TBS 3-Pc 24/32 <b>1,150.00</b> 1,150.00 1,060.00                                                                                                                                                                                                                                                                                                                                                                                                                                                                                                                                                                                                                                                                                                                                                                                                                                                                                                                                                                                                                                                                                                                                                                                                                                                                                                                                                                                                                                                                                                                                                                                                                                                                                                                                                                                                                                                                                                                                                                                                                                                          | Veal Cuts, 348A Leg, TBS 3-Pc 24/32    | 1,150.00 | 1,150.00 | 1,060.00 |