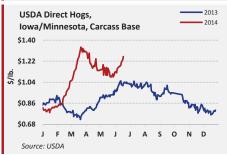

# POWERED BY URNER BARRY'S COMTELL®

Friday, June 20, 2014 Number 25- Volume 07

| Week     Week     Year       Omaha, US No 2 Yellow Corn     4.54     4.49     7.24       CBOT Soybean     1,415.75     1,425.75     1,493.25       NYMEX Light Crude Oil     107.26     106.91     93.69       Loose Lard, Chicago Basis     0.45     0.45     0.49       Edible Tallow, Chicago Basis     0.41     0.41     0.50       Beef Trimmings, 90% Fresh     260.00     247.00     199.00       Beef Trimmings, 50% Fresh     131.00     130.00     98.00       Aust/NZ Blend Cow 90% EC Spot     227.50     219.00     186.00       USDA Drop Credit     15.56     15.43     14.45       112A 3 Ribeye Roll, Lip-On CH     825.00     805.00     740.00       116A 3 Chuck Roll, Neck-Off CH     305.00     290.00     230.00       168 3 Round, Top (Inside) CH     255.00     242.00     210.00       180 3 Strip Loin, Bnls, Ox1 CH     690.00     640.00     695.00       180 3 Strip Loin, Bnls, Ox1 CH     1,080.00     1,020.00     935.00       Cattle-Fax, 6-State Fed Steer Price     149.53                                                                                                                                                                                                                                                                                                                                                                                                                                                                                                                                                                                                                                                                                                                                                                                                                                                                                                                                                                                                                                                                                                               | WEEKLY COMMODI                         | TY AT A  | GLAN     | CE       |
|--------------------------------------------------------------------------------------------------------------------------------------------------------------------------------------------------------------------------------------------------------------------------------------------------------------------------------------------------------------------------------------------------------------------------------------------------------------------------------------------------------------------------------------------------------------------------------------------------------------------------------------------------------------------------------------------------------------------------------------------------------------------------------------------------------------------------------------------------------------------------------------------------------------------------------------------------------------------------------------------------------------------------------------------------------------------------------------------------------------------------------------------------------------------------------------------------------------------------------------------------------------------------------------------------------------------------------------------------------------------------------------------------------------------------------------------------------------------------------------------------------------------------------------------------------------------------------------------------------------------------------------------------------------------------------------------------------------------------------------------------------------------------------------------------------------------------------------------------------------------------------------------------------------------------------------------------------------------------------------------------------------------------------------------------------------------------------------------------------------------------------|----------------------------------------|----------|----------|----------|
| Omaha, US No 2 Yellow Corn     4.54     4.49     7.24       CBOT Soybean     1,415.75     1,425.75     1,493.25       NYMEX Light Crude Oil     107.26     106.91     93.69       Loose Lard, Chicago Basis     0.45     0.45     0.49       Edible Tallow, Chicago Basis     0.41     0.41     0.50       Beef Trimmings, 90% Fresh     260.00     247.00     199.00       Beef Trimmings, 50% Fresh     131.00     130.00     98.00       Aust/NZ Blend Cow 90% EC Spot     227.50     219.00     186.00       USDA Drop Credit     15.56     15.43     14.45       112A 3 Ribeye Roll, Lip-On CH     825.00     805.00     740.00       16A 3 Chuck Roll, Neck-Off CH     305.00     290.00     230.00       16B 3 Round, Top (Inside) CH     255.00     242.00     210.00       180 3 Strip Loin, Bnls, Ox1 CH     690.00     640.00     695.00       180 3 Strip Loin, Enderloin, PSMO CH     1,080.00     1,020.00     935.00       Cattle-Fax, 6-State Fed Steer Price     149.53     148.74     120.52       Select                                                                                                                                                                                                                                                                                                                                                                                                                                                                                                                                                                                                                                                                                                                                                                                                                                                                                                                                                                                                                                                                                                    |                                        |          |          |          |
| CBOT Soybean     1,415.75     1,425.75     1,493.25       NYMEX Light Crude Oil     107.26     106.91     93.69       Loose Lard, Chicago Basis     0.45     0.45     0.49       Edible Tallow, Chicago Basis     0.41     0.41     0.50       Beef Trimmings, 90% Fresh     260.00     247.00     199.00       Beef Trimmings, 50% Fresh     131.00     130.00     98.00       Aust/NZ Blend Cow 90% EC Spot     227.50     219.00     186.00       USDA Drop Credit     15.56     15.43     14.45       112A 3 Ribeye Roll, Lip-On CH     825.00     805.00     740.00       168 3 Round, Top (Inside) CH     255.00     290.00     230.00       168 3 Round, Top (Inside) CH     255.00     242.00     210.00       180 3 Strip Loin, Bnls, Ox1 CH     690.00     640.00     695.00       180 A Loin, Tenderloin, PSMO CH     1,080.00     1,020.00     935.00       Cattle-Fax, 6-State Fed Steer Price     149.53     148.74     120.52       Select Hams 20/23     131.00     126.00     80.00       5q Cut Bellies 14                                                                                                                                                                                                                                                                                                                                                                                                                                                                                                                                                                                                                                                                                                                                                                                                                                                                                                                                                                                                                                                                                                   |                                        | Week     | Week     | Year     |
| NYMEX Light Crude 0il     107.26     106.91     93.69       Loose Lard, Chicago Basis     0.45     0.45     0.49       Edible Tallow, Chicago Basis     0.41     0.41     0.50       Beef Trimmings, 90% Fresh     260.00     247.00     199.00       Beef Trimmings, 50% Fresh     131.00     130.00     98.00       Aust/NZ Blend Cow 90% EC Spot     227.50     219.00     186.00       USDA Drop Credit     15.56     15.43     14.45       112A 3 Ribeye Roll, Lip-On CH     825.00     805.00     740.00       168 3 Round, Top (Inside) CH     255.00     242.00     210.00       180 3 Strip Loin, Bnls, Ox1 CH     690.00     640.00     695.00       180 A Loin, Tenderloin, PSMO CH     1,080.00     1,020.00     935.00       Cattle-Fax, 6-State Fed Steer Price     149.53     148.74     120.52       Select Hams 20/23     131.00     126.00     80.00       Sq Cut Bellies 14/16     164.00     158.00     177.00       1/4 Tr Boston Butts 9/dn     170.00     166.00     132.00       Spareribs, Light, F                                                                                                                                                                                                                                                                                                                                                                                                                                                                                                                                                                                                                                                                                                                                                                                                                                                                                                                                                                                                                                                                                                   | Omaha, US No 2 Yellow Corn             | 4.54     | 4.49     | 7.24     |
| Loose Lard, Chicago Basis     0.45     0.45     0.49       Edible Tallow, Chicago Basis     0.41     0.41     0.50       Beef Trimmings, 90% Fresh     260.00     247.00     199.00       Beef Trimmings, 50% Fresh     131.00     130.00     98.00       Aust/NZ Blend Cow 90% EC Spot     227.50     219.00     186.00       USDA Drop Credit     15.56     15.43     14.45       112A 3 Ribeye Roll, Lip-On CH     825.00     805.00     740.00       16A 3 Chuck Roll, Neck-Off CH     305.00     290.00     230.00       16B 3 Round, Top (Inside) CH     255.00     242.00     210.00       180 3 Strip Loin, Bnls, Ox1 CH     690.00     640.00     695.00       136 Coarse Ground 73%     205.00     200.00     168.00       189A 4 Loin, Tenderloin, PSMO CH     1,080.00     1,020.00     935.00       Cattle-Fax, 6-State Fed Steer Price     149.53     148.74     120.52       Select Hams 20/23     131.00     126.00     80.00       1/4 Trmd. Loins 21/dn     158.00     151.00     177.00       1/4 Trmd. L                                                                                                                                                                                                                                                                                                                                                                                                                                                                                                                                                                                                                                                                                                                                                                                                                                                                                                                                                                                                                                                                                                   | CBOT Soybean                           | 1,415.75 | 1,425.75 | 1,493.25 |
| Edible Tallow, Chicago Basis     0.41     0.41     0.50       Beef Trimmings, 90% Fresh     260.00     247.00     199.00       Beef Trimmings, 50% Fresh     131.00     130.00     98.00       Aust/NZ Blend Cow 90% EC Spot     227.50     219.00     186.00       USDA Drop Credit     15.56     15.43     14.45       112A 3 Ribeye Roll, Lip-On CH     825.00     805.00     740.00       16A 3 Chuck Roll, Neck-Off CH     305.00     290.00     230.00       168 3 Round, Top (Inside) CH     255.00     242.00     210.00       180 3 Strip Loin, Bnls, 0x1 CH     690.00     640.00     695.00       136 Coarse Ground 73%     205.00     200.00     168.00       189A 4 Loin, Tenderloin, PSMO CH     1,080.00     1,020.00     935.00       Cattle-Fax, 6-State Fed Steer Price     149.53     148.74     120.52       Select Hams 20/23     131.00     126.00     80.00       Sq Cut Bellies 14/16     164.00     158.00     177.00       1/4 Trmd. Loins 21/dn     158.00     151.00     143.00       Spareribs,                                                                                                                                                                                                                                                                                                                                                                                                                                                                                                                                                                                                                                                                                                                                                                                                                                                                                                                                                                                                                                                                                                   | NYMEX Light Crude Oil                  | 107.26   | 106.91   | 93.69    |
| Beef Trimmings, 90% Fresh     260.00     247.00     199.00       Beef Trimmings, 50% Fresh     131.00     130.00     98.00       Aust/NZ Blend Cow 90% EC Spot     227.50     219.00     186.00       USDA Drop Credit     15.56     15.43     14.45       112A 3 Ribeye Roll, Lip-On CH     825.00     805.00     740.00       16A 3 Chuck Roll, Neck-Off CH     305.00     290.00     230.00       168 3 Round, Top (Inside) CH     255.00     242.00     210.00       180 3 Strip Loin, Bnls, 0x1 CH     690.00     640.00     695.00       136 Coarse Ground 73%     205.00     200.00     168.00       189A 4 Loin, Tenderloin, PSMO CH     1,080.00     1,020.00     935.00       Cattle-Fax, 6-State Fed Steer Price     149.53     148.74     120.52       Select Hams 20/23     131.00     126.00     80.00       Sq Cut Bellies 14/16     164.00     158.00     177.00       1/4 Trmd. Loins 21/dn     158.00     151.00     143.00       Spareribs, Light, Fresh     198.00     170.00     169.00     67.00 <tr< td=""><td>Loose Lard, Chicago Basis</td><td>0.45</td><td>0.45</td><td>0.49</td></tr<>                                                                                                                                                                                                                                                                                                                                                                                                                                                                                                                                                                                                                                                                                                                                                                                                                                                                                                                                                                                                              | Loose Lard, Chicago Basis              | 0.45     | 0.45     | 0.49     |
| Beef Trimmings, 50% Fresh     131.00     130.00     98.00       Aust/NZ Blend Cow 90% EC Spot     227.50     219.00     186.00       USDA Drop Credit     15.56     15.43     14.45       112A 3 Ribeye Roll, Lip-On CH     825.00     805.00     740.00       16A 3 Chuck Roll, Neck-Off CH     305.00     290.00     230.00       168 3 Round, Top (Inside) CH     255.00     242.00     210.00       180 3 Strip Loin, Bnls, Ox1 CH     690.00     640.00     695.00       136 Coarse Ground 73%     205.00     200.00     168.00       189A 4 Loin, Tenderloin, PSMO CH     1,080.00     1,020.00     935.00       Cattle-Fax, 6-State Fed Steer Price     149.53     148.74     120.52       Select Hams 20/23     131.00     126.00     80.00       5q Cut Bellies 14/16     164.00     158.00     177.00       1/4 Tr Boston Butts 9/dn     170.00     166.00     132.00       Spareribs, Light, Fresh     198.00     170.00     159.00       Fresh Pork Trim (42%)     66.00     69.00     67.00       Fresh Pork Tr                                                                                                                                                                                                                                                                                                                                                                                                                                                                                                                                                                                                                                                                                                                                                                                                                                                                                                                                                                                                                                                                                                   | Edible Tallow, Chicago Basis           | 0.41     | 0.41     | 0.50     |
| Aust/NZ Blend Cow 90% EC Spot                                                                                                                                                                                                                                                                                                                                                                                                                                                                                                                                                                                                                                                                                                                                                                                                                                                                                                                                                                                                                                                                                                                                                                                                                                                                                                                                                                                                                                                                                                                                                                                                                                                                                                                                                                                                                                                                                                                                                                                                                                                                                                  | Beef Trimmings, 90% Fresh              | 260.00   | 247.00   | 199.00   |
| USDA Drop Credit 15.56 15.43 14.45 112A 3 Ribeye Roll, Lip-On CH 825.00 805.00 740.00 116A 3 Chuck Roll, Neck-Off CH 305.00 290.00 230.00 168 3 Round, Top (Inside) CH 255.00 242.00 210.00 180 3 Strip Loin, Bnls, 0x1 CH 690.00 640.00 695.00 136 Coarse Ground 73% 205.00 200.00 168.00 1,020.00 935.00 201.00 168.00 1,020.00 935.00 201.00 168.00 1,020.00 935.00 201.00 168.00 1,020.00 168.00 1,020.00 168.00 1,020.00 168.00 1,020.00 168.00 1,020.00 168.00 1,020.00 1,020.00 168.00 1,020.00 1,020.00 1,020.00 1,020.00 1,020.00 1,020.00 1,020.00 1,020.00 1,020.00 1,020.00 1,020.00 1,020.00 1,020.00 1,020.00 1,020.00 1,020.00 1,020.00 1,020.00 1,020.00 1,020.00 1,020.00 1,020.00 1,020.00 1,020.00 1,020.00 1,020.00 1,020.00 1,020.00 1,020.00 1,020.00 1,020.00 1,020.00 1,020.00 1,020.00 1,020.00 1,020.00 1,020.00 1,020.00 1,020.00 1,020.00 1,020.00 1,020.00 1,020.00 1,020.00 1,020.00 1,020.00 1,020.00 1,020.00 1,020.00 1,020.00 1,020.00 1,020.00 1,020.00 1,020.00 1,020.00 1,020.00 1,020.00 1,020.00 1,020.00 1,020.00 1,020.00 1,020.00 1,020.00 1,020.00 1,020.00 1,020.00 1,020.00 1,020.00 1,020.00 1,020.00 1,020.00 1,020.00 1,020.00 1,020.00 1,020.00 1,020.00 1,020.00 1,020.00 1,020.00 1,020.00 1,020.00 1,020.00 1,020.00 1,020.00 1,020.00 1,020.00 1,020.00 1,020.00 1,020.00 1,020.00 1,020.00 1,020.00 1,020.00 1,020.00 1,020.00 1,020.00 1,020.00 1,020.00 1,020.00 1,020.00 1,020.00 1,020.00 1,020.00 1,020.00 1,020.00 1,020.00 1,020.00 1,020.00 1,020.00 1,020.00 1,020.00 1,020.00 1,020.00 1,020.00 1,020.00 1,020.00 1,020.00 1,020.00 1,020.00 1,020.00 1,020.00 1,020.00 1,020.00 1,020.00 1,020.00 1,020.00 1,020.00 1,020.00 1,020.00 1,020.00 1,020.00 1,020.00 1,020.00 1,020.00 1,020.00 1,020.00 1,020.00 1,020.00 1,020.00 1,020.00 1,020.00 1,020.00 1,020.00 1,020.00 1,020.00 1,020.00 1,020.00 1,020.00 1,020.00 1,020.00 1,020.00 1,020.00 1,020.00 1,020.00 1,020.00 1,020.00 1,020.00 1,020.00 1,020.00 1,020.00 1,020.00 1,020.00 1,020.00 1,020.00 1,020.00 1,020.00 1,020.00 1,020.00 1,020.00 1,020.00 1,020.00 1,020.00 1,020.00 1,020.00 1, | Beef Trimmings, 50% Fresh              | 131.00   | 130.00   | 98.00    |
| 112A 3 Ribeye Roll, Lip-On CH   825.00   805.00   740.00     116A 3 Chuck Roll, Neck-Off CH   305.00   290.00   230.00     168 3 Round, Top (Inside) CH   255.00   242.00   210.00     180 3 Strip Loin, Bnls, 0x1 CH   690.00   640.00   695.00     136 Coarse Ground 73%   205.00   200.00   168.00     189A 4 Loin, Tenderloin, PSM0 CH   1,080.00   1,020.00   935.00     Cattle-Fax, 6-State Fed Steer Price   149.53   148.74   120.52     Select Hams 20/23   131.00   126.00   80.00     1/4 Trmd. Loins 21/dn   158.00   151.00   143.00     1/4 Trmd. Loins 21/dn   158.00   151.00   143.00     1/4 Tr Boston Butts 9/dn   170.00   166.00   132.00     Spareribs, Light, Fresh   198.00   170.00   159.00     Fresh Pork Trim (42%)   66.00   69.00   67.00     Fresh Pork Trim (72%)   136.00   345.00   290.00     Lamb Cuts, 204 Rack, 8-Rib, 7/Up   845.00   835.00   525.00     Lamb Cuts, 232 Loin Trmd 4x4   520.00   520.00   465.00  <                                                                                                                                                                                                                                                                                                                                                                                                                                                                                                                                                                                                                                                                                                                                                                                                                                                                                                                                                                                                                                                                                                                                                                    | Aust/NZ Blend Cow 90% EC Spot          | 227.50   | 219.00   | 186.00   |
| 116A 3 Chuck Roll, Neck-Off CH   305.00   290.00   230.00     168 3 Round, Top (Inside) CH   255.00   242.00   210.00     180 3 Strip Loin, Bnls, 0x1 CH   690.00   640.00   695.00     136 Coarse Ground 73%   205.00   200.00   168.00     189A 4 Loin, Tenderloin, PSMO CH   1,080.00   1,020.00   935.00     Cattle-Fax, 6-State Fed Steer Price   149.53   148.74   120.52     Select Hams 20/23   131.00   126.00   80.00     5q Cut Bellies 14/16   164.00   158.00   177.00     1/4 Trmd. Loins 21/dn   158.00   151.00   143.00     1/4 Tr Boston Butts 9/dn   170.00   166.00   132.00     Spareribs, Light, Fresh   198.00   170.00   159.00     Fresh Pork Trim (42%)   66.00   69.00   67.00     Fresh Pork Trim (72%)   136.00   130.00   90.00     Carcass Lamb Y4+55/65   345.00   345.00   295.00     Lamb Cuts, 204 Rack, 8-Rib, 7/Up   845.00   835.00   525.00     Lamb Cuts, 232 Loin Trmd 4x4   520.00   520.00   465.00                                                                                                                                                                                                                                                                                                                                                                                                                                                                                                                                                                                                                                                                                                                                                                                                                                                                                                                                                                                                                                                                                                                                                                                 | USDA Drop Credit                       | 15.56    | 15.43    | 14.45    |
| 168 3 Round, Top (Inside) CH   255.00   242.00   210.00     180 3 Strip Loin, Bnls, 0x1 CH   690.00   640.00   695.00     136 Coarse Ground 73%   205.00   200.00   168.00     189A 4 Loin, Tenderloin, PSM0 CH   1,080.00   1,020.00   935.00     Cattle-Fax, 6-State Fed Steer Price   149.53   148.74   120.52     Select Hams 20/23   131.00   126.00   80.00     Sq Cut Bellies 14/16   164.00   158.00   177.00     1/4 Trmd. Loins 21/dn   158.00   151.00   143.00     1/4 Tr Boston Butts 9/dn   170.00   166.00   132.00     Spareribs, Light, Fresh   198.00   170.00   159.00     Fresh Pork Trim (42%)   66.00   69.00   67.00     Fresh Pork Trim (72%)   136.00   130.00   90.00     Carcass Lamb Y4+55/65   345.00   345.00   295.00   220.00     Lamb Cuts, 204 Rack, 8-Rib, 7/Up   845.00   835.00   525.00     Lamb Cuts, 232 Loin Trmd 4x4   520.00   520.00   465.00     Lamb Cuts, 234 Leg, Boneless   500.00   540.00   490.00 <                                                                                                                                                                                                                                                                                                                                                                                                                                                                                                                                                                                                                                                                                                                                                                                                                                                                                                                                                                                                                                                                                                                                                                        | 112A 3 Ribeye Roll, Lip-On CH          | 825.00   | 805.00   | 740.00   |
| 180 3 Strip Loin, Bnls, 0x1 CH   690.00   640.00   695.00     136 Coarse Ground 73%   205.00   200.00   168.00     189A 4 Loin, Tenderloin, PSM0 CH   1,080.00   1,020.00   935.00     Cattle-Fax, 6-State Fed Steer Price   149.53   148.74   120.52     Select Hams 20/23   131.00   126.00   80.00     Sq Cut Bellies 14/16   164.00   158.00   177.00     1/4 Trmd. Loins 21/dn   158.00   151.00   143.00     1/4 Tr Boston Butts 9/dn   170.00   166.00   132.00     Spareribs, Light, Fresh   198.00   170.00   159.00     Fresh Pork Trim (42%)   66.00   69.00   67.00     Fresh Pork Trim (72%)   136.00   130.00   90.00     Carcass Lamb Y4+55/65   345.00   345.00   395.00   525.00     Lamb Cuts, 204 Rack, 8-Rib, 7/Up   845.00   835.00   525.00     Lamb Cuts, 232 Loin Trmd 4x4   520.00   520.00   465.00     Lamb Cuts, 234 Leg, Boneless   500.00   540.00   490.00     Carcass Veal, Hide-off, 255/315, NC   385.00   385.00   370.00 <td>116A 3 Chuck Roll, Neck-Off CH</td> <td>305.00</td> <td>290.00</td> <td>230.00</td>                                                                                                                                                                                                                                                                                                                                                                                                                                                                                                                                                                                                                                                                                                                                                                                                                                                                                                                                                                                                                                                                           | 116A 3 Chuck Roll, Neck-Off CH         | 305.00   | 290.00   | 230.00   |
| 136 Coarse Ground 73%     205.00     200.00     168.00       189A 4 Loin, Tenderloin, PSM0 CH     1,080.00     1,020.00     935.00       Cattle-Fax, 6-State Fed Steer Price     149.53     148.74     120.52       Select Hams 20/23     131.00     126.00     80.00       Sq Cut Bellies 14/16     164.00     158.00     177.00       1/4 Trmd. Loins 21/dn     158.00     151.00     143.00       1/4 Tr Boston Butts 9/dn     170.00     166.00     132.00       Spareribs, Light, Fresh     198.00     170.00     159.00       Fresh Pork Trim (42%)     66.00     69.00     67.00       Fresh Pork Trim (72%)     136.00     130.00     90.00       Carcass Lamb Y4+55/65     345.00     345.00     290.00       Lamb Cuts, 204 Rack, 8-Rib, 7/Up     845.00     835.00     525.00       Lamb Cuts, 232 Loin Trmd 4x4     520.00     520.00     465.00       Lamb Cuts, 234 Leg, Boneless     500.00     540.00     490.00       Carcass Veal, Hide-off, 255/315, NC     385.00     385.00     370.00       Veal Cuts,                                                                                                                                                                                                                                                                                                                                                                                                                                                                                                                                                                                                                                                                                                                                                                                                                                                                                                                                                                                                                                                                                                   | 168 3 Round, Top (Inside) CH           | 255.00   | 242.00   | 210.00   |
| 189A 4 Loin, Tenderloin, PSM0 CH   1,080.00   1,020.00   935.00     Cattle-Fax, 6-State Fed Steer Price   149.53   148.74   120.52     Select Hams 20/23   131.00   126.00   80.00     Sq Cut Bellies 14/16   164.00   158.00   177.00     1/4 Trmd. Loins 21/dn   158.00   151.00   143.00     1/4 Tr Boston Butts 9/dn   170.00   166.00   132.00     Spareribs, Light, Fresh   198.00   170.00   159.00     Fresh Pork Trim (42%)   66.00   69.00   67.00     Fresh Pork Trim (72%)   136.00   130.00   90.00     Carcass Lamb Y4+55/65   345.00   345.00   290.00     Lamb Cuts, 204 Rack, 8-Rib, 7/Up   845.00   835.00   525.00     Lamb Cuts, 205 Shoulder, Cross Cut   295.00   295.00   220.00     Lamb Cuts, 232 Loin Trmd 4x4   520.00   520.00   490.00     Carcass Veal, Hide-off, 255/315, NC   385.00   385.00   370.00     Veal Cuts, 306 Hotel Rack, 7-Rib 14/20   975.00   975.00   890.00     Veal Cuts, 310 Shoulder Clod 14/20   650.00   650.00   650.0                                                                                                                                                                                                                                                                                                                                                                                                                                                                                                                                                                                                                                                                                                                                                                                                                                                                                                                                                                                                                                                                                                                                                  | 180 3 Strip Loin, Bnls, 0x1 CH         | 690.00   | 640.00   | 695.00   |
| Cattle-Fax, 6-State Fed Steer Price     149.53     148.74     120.52       Select Hams 20/23     131.00     126.00     80.00       Sq Cut Bellies 14/16     164.00     158.00     177.00       1/4 Trmd. Loins 21/dn     158.00     151.00     143.00       1/4 Tr Boston Butts 9/dn     170.00     166.00     132.00       Spareribs, Light, Fresh     198.00     170.00     159.00       Fresh Pork Trim (42%)     66.00     69.00     67.00       Fresh Pork Trim (72%)     136.00     130.00     90.00       Carcass Lamb Y4+55/65     345.00     345.00     290.00       Lamb Cuts, 204 Rack, 8-Rib, 7/Up     845.00     835.00     525.00       Lamb Cuts, 206 Shoulder, Cross Cut     295.00     295.00     220.00       Lamb Cuts, 232 Loin Trmd 4x4     520.00     540.00     490.00       Carcass Veal, Hide-off, 255/315, NC     385.00     385.00     370.00       Veal Cuts, 306 Hotel Rack, 7-Rib 14/20     975.00     975.00     890.00       Veal Cuts, 310 Shoulder Clod 14/20     650.00     650.00     650.00     630.00 </td <td>136 Coarse Ground 73%</td> <td>205.00</td> <td>200.00</td> <td>168.00</td>                                                                                                                                                                                                                                                                                                                                                                                                                                                                                                                                                                                                                                                                                                                                                                                                                                                                                                                                                                                                | 136 Coarse Ground 73%                  | 205.00   | 200.00   | 168.00   |
| Select Hams 20/23     131.00     126.00     80.00       Sq Cut Bellies 14/16     164.00     158.00     177.00       1/4 Trmd. Loins 21/dn     158.00     151.00     143.00       1/4 Tr Boston Butts 9/dn     170.00     166.00     132.00       Spareribs, Light, Fresh     198.00     170.00     159.00       Fresh Pork Trim (42%)     66.00     69.00     67.00       Fresh Pork Trim (72%)     136.00     130.00     90.00       Carcass Lamb Y4+55/65     345.00     345.00     290.00       Lamb Cuts, 204 Rack, 8-Rib, 7/Up     845.00     835.00     525.00       Lamb Cuts, 232 Loin Trmd 4x4     520.00     520.00     465.00       Lamb Cuts, 234 Leg, Boneless     500.00     540.00     490.00       Carcass Veal, Hide-off, 255/315, NC     385.00     385.00     370.00       Veal Cuts, 310 Shoulder Clod 14/20     650.00     650.00     650.00     650.00     650.00                                                                                                                                                                                                                                                                                                                                                                                                                                                                                                                                                                                                                                                                                                                                                                                                                                                                                                                                                                                                                                                                                                                                                                                                                                        | 189A 4 Loin, Tenderloin, PSMO CH       | 1,080.00 | 1,020.00 | 935.00   |
| Sq Cut Bellies 14/16     164.00     158.00     177.00       1/4 Trmd. Loins 21/dn     158.00     151.00     143.00       1/4 Tr Boston Butts 9/dn     170.00     166.00     132.00       Spareribs, Light, Fresh     198.00     170.00     159.00       Fresh Pork Trim (42%)     66.00     69.00     67.00       Fresh Pork Trim (72%)     136.00     130.00     90.00       Carcass Lamb Y4+55/65     345.00     345.00     290.00       Lamb Cuts, 204 Rack, 8-Rib, 7/Up     845.00     835.00     525.00       Lamb Cuts, 206 Shoulder, Cross Cut     295.00     295.00     220.00       Lamb Cuts, 232 Loin Trmd 4x4     520.00     520.00     465.00       Lamb Cuts, 234 Leg, Boneless     500.00     540.00     490.00       Carcass Veal, Hide-off, 255/315, NC     385.00     385.00     370.00       Veal Cuts, 306 Hotel Rack, 7-Rib 14/20     975.00     975.00     650.00     650.00     650.00     650.00     650.00     650.00     650.00     650.00     650.00     650.00     650.00     650.00     650.00                                                                                                                                                                                                                                                                                                                                                                                                                                                                                                                                                                                                                                                                                                                                                                                                                                                                                                                                                                                                                                                                                                    | Cattle-Fax, 6-State Fed Steer Price    | 149.53   | 148.74   | 120.52   |
| 1/4 Trmd. Loins 21/dn   158.00   151.00   143.00     1/4 Tr Boston Butts 9/dn   170.00   166.00   132.00     Spareribs, Light, Fresh   198.00   170.00   159.00     Fresh Pork Trim (42%)   66.00   69.00   67.00     Fresh Pork Trim (72%)   136.00   130.00   90.00     Carcass Lamb Y4+55/65   345.00   345.00   290.00     Lamb Cuts, 204 Rack, 8-Rib, 7/Up   845.00   835.00   525.00     Lamb Cuts, 206 Shoulder, Cross Cut   295.00   295.00   220.00     Lamb Cuts, 232 Loin Trmd 4x4   520.00   520.00   465.00     Lamb Cuts, 234 Leg, Boneless   500.00   540.00   490.00     Carcass Veal, Hide-off, 255/315, NC   385.00   385.00   370.00     Veal Cuts, 306 Hotel Rack, 7-Rib 14/20   975.00   975.00   890.00     Veal Cuts, 310 Shoulder Clod 14/20   650.00   650.00   630.00                                                                                                                                                                                                                                                                                                                                                                                                                                                                                                                                                                                                                                                                                                                                                                                                                                                                                                                                                                                                                                                                                                                                                                                                                                                                                                                                | Select Hams 20/23                      | 131.00   | 126.00   | 80.00    |
| 1/4 Tr Boston Butts 9/dn   170.00   166.00   132.00     Spareribs, Light, Fresh   198.00   170.00   159.00     Fresh Pork Trim (42%)   66.00   69.00   67.00     Fresh Pork Trim (72%)   136.00   130.00   90.00     Carcass Lamb Y4+55/65   345.00   345.00   290.00     Lamb Cuts, 204 Rack, 8-Rib, 7/Up   845.00   835.00   525.00     Lamb Cuts, 206 Shoulder, Cross Cut   295.00   295.00   220.00     Lamb Cuts, 232 Loin Trmd 4x4   520.00   520.00   465.00     Lamb Cuts, 234 Leg, Boneless   500.00   540.00   490.00     Carcass Veal, Hide-off, 255/315, NC   385.00   385.00   370.00     Veal Cuts, 306 Hotel Rack, 7-Rib 14/20   975.00   975.00   890.00     Veal Cuts, 310 Shoulder Clod 14/20   650.00   650.00   630.00                                                                                                                                                                                                                                                                                                                                                                                                                                                                                                                                                                                                                                                                                                                                                                                                                                                                                                                                                                                                                                                                                                                                                                                                                                                                                                                                                                                     | Sq Cut Bellies 14/16                   | 164.00   | 158.00   | 177.00   |
| Spareribs, Light, Fresh     198.00     170.00     159.00       Fresh Pork Trim (42%)     66.00     69.00     67.00       Fresh Pork Trim (72%)     136.00     130.00     90.00       Carcass Lamb Y4+55/65     345.00     345.00     290.00       Lamb Cuts, 204 Rack, 8-Rib, 7/Up     845.00     835.00     525.00       Lamb Cuts, 206 Shoulder, Cross Cut     295.00     295.00     220.00       Lamb Cuts, 232 Loin Trmd 4x4     520.00     520.00     465.00       Lamb Cuts, 234 Leg, Boneless     500.00     540.00     490.00       Carcass Veal, Hide-off, 255/315, NC     385.00     385.00     370.00       Veal Cuts, 306 Hotel Rack, 7-Rib 14/20     975.00     975.00     890.00       Veal Cuts, 310 Shoulder Clod 14/20     650.00     650.00     630.00                                                                                                                                                                                                                                                                                                                                                                                                                                                                                                                                                                                                                                                                                                                                                                                                                                                                                                                                                                                                                                                                                                                                                                                                                                                                                                                                                       | 1/4 Trmd. Loins 21/dn                  | 158.00   | 151.00   | 143.00   |
| Fresh Pork Trim (42%)     66.00     69.00     67.00       Fresh Pork Trim (72%)     136.00     130.00     90.00       Carcass Lamb Y4+55/65     345.00     345.00     290.00       Lamb Cuts, 204 Rack, 8-Rib, 7/Up     845.00     835.00     525.00       Lamb Cuts, 206 Shoulder, Cross Cut     295.00     295.00     220.00       Lamb Cuts, 232 Loin Trmd 4x4     520.00     520.00     465.00       Lamb Cuts, 234 Leg, Boneless     500.00     540.00     490.00       Carcass Veal, Hide-off, 255/315, NC     385.00     385.00     370.00       Veal Cuts, 306 Hotel Rack, 7-Rib 14/20     975.00     975.00     890.00       Veal Cuts, 310 Shoulder Clod 14/20     650.00     650.00     630.00                                                                                                                                                                                                                                                                                                                                                                                                                                                                                                                                                                                                                                                                                                                                                                                                                                                                                                                                                                                                                                                                                                                                                                                                                                                                                                                                                                                                                      | 1/4 Tr Boston Butts 9/dn               | 170.00   | 166.00   | 132.00   |
| Fresh Pork Trim (72%)     136.00     130.00     90.00       Carcass Lamb Y4+55/65     345.00     345.00     290.00       Lamb Cuts, 204 Rack, 8-Rib, 7/Up     845.00     835.00     525.00       Lamb Cuts, 206 Shoulder, Cross Cut     295.00     295.00     220.00       Lamb Cuts, 232 Loin Trmd 4x4     520.00     520.00     465.00       Lamb Cuts, 234 Leg, Boneless     500.00     540.00     490.00       Carcass Veal, Hide-off, 255/315, NC     385.00     385.00     370.00       Veal Cuts, 306 Hotel Rack, 7-Rib 14/20     975.00     975.00     890.00       Veal Cuts, 310 Shoulder Clod 14/20     650.00     650.00     630.00                                                                                                                                                                                                                                                                                                                                                                                                                                                                                                                                                                                                                                                                                                                                                                                                                                                                                                                                                                                                                                                                                                                                                                                                                                                                                                                                                                                                                                                                                | Spareribs, Light, Fresh                | 198.00   | 170.00   | 159.00   |
| Carcass Lamb Y4+55/65   345.00   345.00   290.00     Lamb Cuts, 204 Rack, 8-Rib, 7/Up   845.00   835.00   525.00     Lamb Cuts, 206 Shoulder, Cross Cut   295.00   295.00   220.00     Lamb Cuts, 232 Loin Trmd 4x4   520.00   520.00   465.00     Lamb Cuts, 234 Leg, Boneless   500.00   540.00   490.00     Carcass Veal, Hide-off, 255/315, NC   385.00   385.00   370.00     Veal Cuts, 306 Hotel Rack, 7-Rib 14/20   975.00   975.00   890.00     Veal Cuts, 310 Shoulder Clod 14/20   650.00   650.00   630.00                                                                                                                                                                                                                                                                                                                                                                                                                                                                                                                                                                                                                                                                                                                                                                                                                                                                                                                                                                                                                                                                                                                                                                                                                                                                                                                                                                                                                                                                                                                                                                                                          | Fresh Pork Trim (42%)                  | 66.00    | 69.00    | 67.00    |
| Lamb Cuts, 204 Rack, 8-Rib, 7/Up   845.00   835.00   525.00     Lamb Cuts, 206 Shoulder, Cross Cut   295.00   295.00   220.00     Lamb Cuts, 232 Loin Trmd 4x4   520.00   520.00   465.00     Lamb Cuts, 234 Leg, Boneless   500.00   540.00   490.00     Carcass Veal, Hide-off, 255/315, NC   385.00   385.00   370.00     Veal Cuts, 306 Hotel Rack, 7-Rib 14/20   975.00   975.00   890.00     Veal Cuts, 310 Shoulder Clod 14/20   650.00   650.00   630.00                                                                                                                                                                                                                                                                                                                                                                                                                                                                                                                                                                                                                                                                                                                                                                                                                                                                                                                                                                                                                                                                                                                                                                                                                                                                                                                                                                                                                                                                                                                                                                                                                                                               | Fresh Pork Trim (72%)                  | 136.00   | 130.00   | 90.00    |
| Lamb Cuts, 206 Shoulder, Cross Cut   295.00   295.00   220.00     Lamb Cuts, 232 Loin Trmd 4x4   520.00   520.00   465.00     Lamb Cuts, 234 Leg, Boneless   500.00   540.00   490.00     Carcass Veal, Hide-off, 255/315, NC   385.00   385.00   370.00     Veal Cuts, 306 Hotel Rack, 7-Rib 14/20   975.00   975.00   890.00     Veal Cuts, 310 Shoulder Clod 14/20   650.00   650.00   650.00   630.00                                                                                                                                                                                                                                                                                                                                                                                                                                                                                                                                                                                                                                                                                                                                                                                                                                                                                                                                                                                                                                                                                                                                                                                                                                                                                                                                                                                                                                                                                                                                                                                                                                                                                                                      | Carcass Lamb Y4+55/65                  | 345.00   | 345.00   | 290.00   |
| Lamb Cuts, 232 Loin Trmd 4x4   520.00   520.00   465.00     Lamb Cuts, 234 Leg, Boneless   500.00   540.00   490.00     Carcass Veal, Hide-off, 255/315, NC   385.00   385.00   370.00     Veal Cuts, 306 Hotel Rack, 7-Rib 14/20   975.00   975.00   890.00     Veal Cuts, 310 Shoulder Clod 14/20   650.00   650.00   650.00   630.00                                                                                                                                                                                                                                                                                                                                                                                                                                                                                                                                                                                                                                                                                                                                                                                                                                                                                                                                                                                                                                                                                                                                                                                                                                                                                                                                                                                                                                                                                                                                                                                                                                                                                                                                                                                        | Lamb Cuts, 204 Rack, 8-Rib, 7/Up       | 845.00   | 835.00   | 525.00   |
| Lamb Cuts, 234 Leg, Boneless   500.00   540.00   490.00     Carcass Veal, Hide-off, 255/315, NC   385.00   385.00   370.00     Veal Cuts, 306 Hotel Rack, 7-Rib 14/20   975.00   975.00   890.00     Veal Cuts, 310 Shoulder Clod 14/20   650.00   650.00   630.00                                                                                                                                                                                                                                                                                                                                                                                                                                                                                                                                                                                                                                                                                                                                                                                                                                                                                                                                                                                                                                                                                                                                                                                                                                                                                                                                                                                                                                                                                                                                                                                                                                                                                                                                                                                                                                                             | Lamb Cuts, 206 Shoulder, Cross Cut     | 295.00   | 295.00   | 220.00   |
| Carcass Veal, Hide-off, 255/315, NC   385.00   385.00   370.00     Veal Cuts, 306 Hotel Rack, 7-Rib 14/20   975.00   975.00   890.00     Veal Cuts, 310 Shoulder Clod 14/20   650.00   650.00   630.00                                                                                                                                                                                                                                                                                                                                                                                                                                                                                                                                                                                                                                                                                                                                                                                                                                                                                                                                                                                                                                                                                                                                                                                                                                                                                                                                                                                                                                                                                                                                                                                                                                                                                                                                                                                                                                                                                                                         | Lamb Cuts, 232 Loin Trmd 4x4           | 520.00   | 520.00   | 465.00   |
| Veal Cuts, 306 Hotel Rack, 7-Rib 14/20   975.00   975.00   890.00     Veal Cuts, 310 Shoulder Clod 14/20   650.00   650.00   630.00                                                                                                                                                                                                                                                                                                                                                                                                                                                                                                                                                                                                                                                                                                                                                                                                                                                                                                                                                                                                                                                                                                                                                                                                                                                                                                                                                                                                                                                                                                                                                                                                                                                                                                                                                                                                                                                                                                                                                                                            | Lamb Cuts, 234 Leg, Boneless           | 500.00   | 540.00   | 490.00   |
| Veal Cuts, 310 Shoulder Clod 14/20 <b>650.00</b> 650.00 630.00                                                                                                                                                                                                                                                                                                                                                                                                                                                                                                                                                                                                                                                                                                                                                                                                                                                                                                                                                                                                                                                                                                                                                                                                                                                                                                                                                                                                                                                                                                                                                                                                                                                                                                                                                                                                                                                                                                                                                                                                                                                                 | Carcass Veal, Hide-off, 255/315, NC    | 385.00   | 385.00   | 370.00   |
| '                                                                                                                                                                                                                                                                                                                                                                                                                                                                                                                                                                                                                                                                                                                                                                                                                                                                                                                                                                                                                                                                                                                                                                                                                                                                                                                                                                                                                                                                                                                                                                                                                                                                                                                                                                                                                                                                                                                                                                                                                                                                                                                              | Veal Cuts, 306 Hotel Rack, 7-Rib 14/20 | 975.00   | 975.00   | 890.00   |
| Veal Cuts, 332 Loin, 4x4 Trim 12/18 675.00 675.00 650.00                                                                                                                                                                                                                                                                                                                                                                                                                                                                                                                                                                                                                                                                                                                                                                                                                                                                                                                                                                                                                                                                                                                                                                                                                                                                                                                                                                                                                                                                                                                                                                                                                                                                                                                                                                                                                                                                                                                                                                                                                                                                       | Veal Cuts, 310 Shoulder Clod 14/20     | 650.00   | 650.00   | 630.00   |
|                                                                                                                                                                                                                                                                                                                                                                                                                                                                                                                                                                                                                                                                                                                                                                                                                                                                                                                                                                                                                                                                                                                                                                                                                                                                                                                                                                                                                                                                                                                                                                                                                                                                                                                                                                                                                                                                                                                                                                                                                                                                                                                                | Veal Cuts, 332 Loin, 4x4 Trim 12/18    | 675.00   | 675.00   | 650.00   |
| Veal Cuts, 348A Leg, TBS 3-Pc 24/32 <b>1,150.00</b> 1,150.00 1,060.00                                                                                                                                                                                                                                                                                                                                                                                                                                                                                                                                                                                                                                                                                                                                                                                                                                                                                                                                                                                                                                                                                                                                                                                                                                                                                                                                                                                                                                                                                                                                                                                                                                                                                                                                                                                                                                                                                                                                                                                                                                                          | Veal Cuts, 348A Leg, TBS 3-Pc 24/32    | 1,150.00 | 1,150.00 | 1,060.00 |