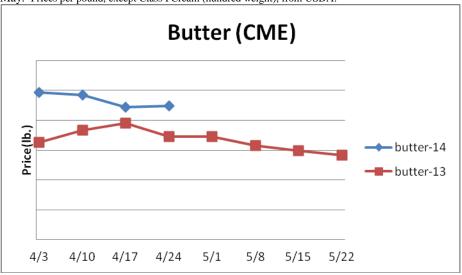

### **Dairy Report**

**Dairy-** - U.S. milk production during March was .9% larger than the prior year due to an estimated 1% gain in milk per cow yields and an estimated .1% smaller milk cow herd. Milk farmers did build the herd during the month by a net 3,000 head with the herd climbing to its largest level since August. Record milk farmer margins are expected to cause the milk cow herd and milk output to expand to greater levels in the coming months. The butter market has softened while cheese remains inflated. Seasonally building milk production should weigh on butter and cheese prices during May. Prices per pound, except Class I Cream (hundred weight), from USDA.

|                              | <b>Market Trend</b> | <b>Supplies</b> | Price vs. Last Year |
|------------------------------|---------------------|-----------------|---------------------|
| Cheese Barrels- CME          | Increasing          | Good            | Higher              |
| Cheese 40 lb Blocks- CME     | Decreasing          | Good            | Higher              |
| American Cheese              | Increasing          | Good            | Higher              |
| Cheddar Cheese               | Increasing          | Good            | Higher              |
| Mozzarella Cheese            | Increasing          | Good            | Higher              |
| <b>Provolone Cheese</b>      | Increasing          | Good            | Higher              |
| Parmesan Cheese              | Increasing          | Good            | Higher              |
| <b>Butter- One lb Solids</b> | Increasing          | Good            | Higher              |
| Nonfat Dry Milk              | Decreasing          | Good            | Higher              |
| Whey, Dry                    | Increasing          | Good            | Higher              |
| Class I Milk Base            | Steady              | Good            | Higher              |
| Class II Cream (Heavy Cream) | Decreasing          | Good            | Higher              |
| Class III Milk- CME          | Increasing          | Good            | Higher              |
| Class IV Milk- CME           | Increasing          | Good            | Higher              |