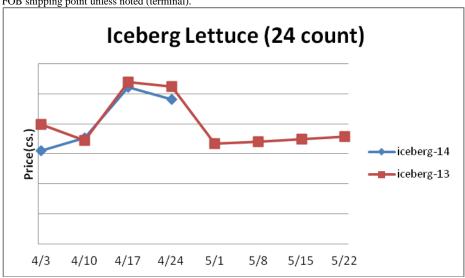

#### **Produce Report**

**Produce-** Potato supplies remain historically subpar due to the smaller fall harvest last year. April 1 U.S. potato stocks were 6% below the five year average for the month and the second smallest for the date during the last ten years. Idaho potato prices usually move higher during the next few months. Usually the 70 count Idaho potato market moves 28.8% higher during the next 15 weeks. Fairly temperate weather in Florida is causing tomato production to improve. Tomato shipments from the state last week rose 12%. Modestly lower tomato prices may be forthcoming. Prices USDA FOB shipping point unless noted (terminal).