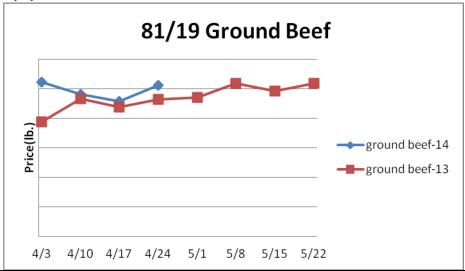

#### Beef, Veal and Lamb Report

**Beef, Veal & Lamb-** Beef production last week declined .9% and was 6.2% less than the same week a year ago. Limited cattle supplies are expected to cause beef output to remain below 2013 levels during the next several months. Spring grilling beef demand is starting to escalate with the better weather. Total beef shipments last week reached a ten month high. Forward beef sales for 22-90 days out were the largest for any week since September 2012 signaling better retail beef feature activity in the coming weeks. The beef markets are anticipated to remain historically inflated throughout the spring. However, the majority of the seasonal gains in beef prices are likely behind us. Price USDA, FOB per pound.

| Live Cattle (Steer)DecreasingGoodHigherGround Beef 81/19IncreasingGoodHigherGround ChuckIncreasingGoodHigher109 Export Rib (choice)IncreasingGoodHigher                                                                                                                                                                                                                                                                                                                                                                                                                                                                                                                                                                                                                                                                                                                                                                                                                                                                                                                                                                                                                                                                                                                                                                                                                                                                                                                                                                                                                                                                                                                                                                                                                                                                                                                                                                                                                                                                                                                                                                        |                                 | Market Trend | Supplies | Price vs. Last Year |
|--------------------------------------------------------------------------------------------------------------------------------------------------------------------------------------------------------------------------------------------------------------------------------------------------------------------------------------------------------------------------------------------------------------------------------------------------------------------------------------------------------------------------------------------------------------------------------------------------------------------------------------------------------------------------------------------------------------------------------------------------------------------------------------------------------------------------------------------------------------------------------------------------------------------------------------------------------------------------------------------------------------------------------------------------------------------------------------------------------------------------------------------------------------------------------------------------------------------------------------------------------------------------------------------------------------------------------------------------------------------------------------------------------------------------------------------------------------------------------------------------------------------------------------------------------------------------------------------------------------------------------------------------------------------------------------------------------------------------------------------------------------------------------------------------------------------------------------------------------------------------------------------------------------------------------------------------------------------------------------------------------------------------------------------------------------------------------------------------------------------------------|---------------------------------|--------------|----------|---------------------|
| Ground Beef 81/19 Ground Chuck Increasing Good Higher 109 Export Rib (choice) Increasing Good Higher 109 Export Rib (prime) Increasing Good Higher 112a Ribeye (choice) Increasing Good Higher 112a Ribeye (prime) Decreasing Good Higher 112a Ribeye (prime) Decreasing Good Higher 112a Ribeye (prime) Higher 116 Chuck (choice) Increasing Good Higher 120 Brisket (choice) Increasing Good Higher 121c Outside Skirt (ch/sel.) Increasing Good Higher 121c Outside Skirt (ch/sel.) Increasing Good Higher 168 Inside Round (choice) Increasing Good Higher 174 Short Loin (choice 0x1) Higher 174 Short Loin (prime 2x3) Increasing Good Higher 180 1x1 Strip (choice) Decreasing Good Higher 180 0x1 Strip (prime) Decreasing Good Higher 184 Top Butt, boneless (choice) Increasing Good Higher 184 Top Butt, boneless (prime) Decreasing Good Higher 185a Sirloin Flap (choice) Increasing Good Higher 185a Sirloin Flap (choice) Increasing Good Higher 185a Tender (select, 5 lb & up) Increasing Good Higher 189a Tender (prime, heavy) Decreasing Good Higher                                                                 | Live Cattle (Steer)             |              |          |                     |
| 109 Export Rib (choice) Increasing Good Higher 109 Export Rib (prime) Increasing Good Higher 112a Ribeye (choice) Increasing Good Higher 112a Ribeye (prime) Decreasing Good Higher 116 Chuck (choice) Increasing Good Higher 110 Brisket (choice) Increasing Good Higher 120 Brisket (choice) Increasing Good Higher 121c Outside Skirt (ch/sel.) Increasing Good Higher 167a Knckle, Trimmed (choice) Decreasing Good Higher 168 Inside Round (choice) Increasing Good Higher 174 Short Loin (choice 0x1) Increasing Good Higher 174 Short Loin (prime 2x3) Increasing Good Higher 180 1x1 Strip (choice) Decreasing Good Higher 180 1x1 Strip (choice) Decreasing Good Higher 180 0x1 Strip (choice) Decreasing Good Higher 184 Top Butt, boneless (choice) Increasing Good Higher 185a Sirloin Flap (choice) Increasing Good Higher 185c Loin, Tri-Tip (choice) Increasing Good Higher 185c Loin, Tri-Tip (choice) Increasing Good Higher 189a Tender (select, 5 lb & up) Increasing Good Higher 189a Tender (choice, 5 lb & up) Increasing Good Higher 189a Tender (prime, heavy) Decreasing Good Higher 1895 Trimmings Increasing Good Higher 1856 Trimmings Decreasing Good Higher 1857 Trimmings Decreasing Good Higher 1858 Trimmings Decreasing Good Higher                                                                                                                                                                                                                                                                                                                                                                                                                                                                                                                                                                                                                                                                                                    | Ground Beef 81/19               | Increasing   | Good     | Higher              |
| 109 Export Rib (choice) Increasing Good Higher 109 Export Rib (prime) Increasing Good Higher 112a Ribeye (choice) Increasing Good Higher 112a Ribeye (prime) Decreasing Good Higher 116 Chuck (choice) Increasing Good Higher 110 Brisket (choice) Increasing Good Higher 120 Brisket (choice) Increasing Good Higher 121c Outside Skirt (ch/sel.) Increasing Good Higher 167a Knckle, Trimmed (choice) Decreasing Good Higher 168 Inside Round (choice) Increasing Good Higher 174 Short Loin (choice 0x1) Increasing Good Higher 174 Short Loin (prime 2x3) Increasing Good Higher 180 1x1 Strip (choice) Decreasing Good Higher 180 1x1 Strip (choice) Decreasing Good Higher 180 0x1 Strip (choice) Decreasing Good Higher 184 Top Butt, boneless (choice) Increasing Good Higher 185a Sirloin Flap (choice) Increasing Good Higher 185c Loin, Tri-Tip (choice) Increasing Good Higher 185c Loin, Tri-Tip (choice) Increasing Good Higher 189a Tender (select, 5 lb & up) Increasing Good Higher 189a Tender (choice, 5 lb & up) Increasing Good Higher 189a Tender (prime, heavy) Decreasing Good Higher 1895 Trimmings Increasing Good Higher 1856 Trimmings Decreasing Good Higher 1857 Trimmings Decreasing Good Higher 1858 Trimmings Decreasing Good Higher                                                                                                                                                                                                                                                                                                                                                                                                                                                                                                                                                                                                                                                                                                    | Ground Chuck                    | Increasing   | Good     | Higher              |
| 112a Ribeye (choice)  Increasing  Good  Higher  112a Ribeye (prime)  Decreasing  Good  Higher  116 Chuck (choice)  Increasing  Good  Higher  120 Brisket (choice)  Increasing  Good  Higher  121c Outside Skirt (ch/sel.)  Increasing  Good  Higher  167a Knckle, Trimmed (choice)  Decreasing  Good  Higher  168 Inside Round (choice)  Increasing  Good  Higher  174 Short Loin (choice 0x1)  Increasing  Good  Higher  174 Short Loin (prime 2x3)  Increasing  Good  Higher  180 1x1 Strip (choice)  Decreasing  Good  Higher  180 0x1 Strip (choice)  Decreasing  Good  Higher  184 Top Butt, boneless (choice)  Increasing  Good  Higher  185 Sirloin Flap (choice)  Increasing  Good  Higher  185a Sirloin Flap (choice)  Increasing  Good  Higher  185a Tender (select, 5 lb & up)  Increasing  Good  Higher  189a Tender (choice, 5 lb & up)  Increasing  Good  Higher  189a Tender (prime, heavy)  Decreasing  Good  Higher  193 Flank Steak (choice)  Increasing  Good  Higher  193 Flank Steak (choice)  Increasing  Good  Higher  195% Trimmings  Decreasing  Good  Higher  Steady  Good  Higher  Higher  Good  Higher  Higher  Fow Trimmings  Decreasing  Good  Higher  Higher  Good  Higher  Higher  Fow Trimmings  Decreasing  Good  Higher  Fow Trimmings  Decreasing  Higher                                                                                                                                                                                                                                                                                                                                                                                                         | 109 Export Rib (choice)         | _            | Good     | C                   |
| 112a Ribeye (prime)  116 Chuck (choice)  Increasing  Good  Higher  120 Brisket (choice)  Increasing  Good  Higher  121c Outside Skirt (ch/sel.)  Increasing  Good  Higher  167a Knckle, Trimmed (choice)  Increasing  Good  Higher  168 Inside Round (choice)  Increasing  Good  Higher  174 Short Loin (choice 0x1)  Increasing  Good  Higher  174 Short Loin (prime 2x3)  Increasing  Good  Higher  180 1x1 Strip (choice)  Decreasing  Good  Higher  180 0x1 Strip (choice)  Decreasing  Good  Higher  184 Top Butt, boneless (choice)  Increasing  Good  Higher  185 Sirloin Flap (choice)  Increasing  Good  Higher  185 Tender (select, 5 lb & up)  Increasing  Good  Higher  189a Tender (choice, 5 lb & up)  Increasing  Good  Higher  189a Tender (prime, heavy)  Decreasing  Good  Higher  193 Flank Steak (choice)  Increasing  Good  Higher  193 Flank Steak (choice)  Increasing  Good  Higher  195% Trimmings  Decreasing  Good  Higher  Steady  Good  Higher  Higher  Higher  Higher  Good  Higher  Higher  Higher  Higher  Good  Higher  Highe | 109 Export Rib (prime)          | Increasing   | Good     | Higher              |
| 116 Chuck (choice) Increasing Good Higher 120 Brisket (choice) Increasing Good Higher 121c Outside Skirt (ch/sel.) Increasing Good Higher 167a Knckle, Trimmed (choice) Decreasing Good Higher 168 Inside Round (choice) Increasing Good Higher 174 Short Loin (choice 0x1) Increasing Good Higher 174 Short Loin (prime 2x3) Increasing Good Higher 180 1x1 Strip (choice) Decreasing Good Higher 180 1x1 Strip (prime) Decreasing Good Higher 180 0x1 Strip (choice) Decreasing Good Higher 184 Top Butt, boneless (choice) Increasing Good Higher 185a Sirloin Flap (choice) Increasing Good Higher 185c Loin, Tri-Tip (choice) Increasing Good Higher 189a Tender (select, 5 lb & up) Increasing Good Higher 189a Tender (choice, 5 lb & up) Increasing Good Higher 189a Tender (prime, heavy) Decreasing Good Higher 193 Flank Steak (choice) Increasing Good Higher 193 Flank Steak (choice) Increasing Good Higher 193 Flank Steak (choice) Increasing Good Higher 195 Trimmings Increasing Good Higher 1975% Trimmings Good Higher 185% Trimmings Decreasing Good Higher                                                                                                                                                                                                                                                                                                                                                                                                                                                                                                                                                                                                                                                                                                                                                                                                                                                                                       | 112a Ribeye (choice)            | Increasing   | Good     | Higher              |
| 120 Brisket (choice)                                                                                                                                                                                                                                                                                                                                                                                                                                                                                                                                                                                                                                                                                                                                                                                                                                                                                                                                                                                                                                                                                                                                                                                                                                                                                                                                                                                                                                                                                                                                                                                                                                                                                                                                                                                                                                                                                                                                                                                                                                                                                                           | 112a Ribeye (prime)             | Decreasing   | Good     | Higher              |
| 120 Brisket (choice)                                                                                                                                                                                                                                                                                                                                                                                                                                                                                                                                                                                                                                                                                                                                                                                                                                                                                                                                                                                                                                                                                                                                                                                                                                                                                                                                                                                                                                                                                                                                                                                                                                                                                                                                                                                                                                                                                                                                                                                                                                                                                                           | 116 Chuck (choice)              | Increasing   | Good     | Higher              |
| 167a Knckle, Trimmed (choice)  168 Inside Round (choice)  174 Short Loin (choice 0x1)  174 Short Loin (prime 2x3)  180 1x1 Strip (choice)  180 1x1 Strip (prime)  180 1x1 Strip (choice)  180 0x1 Strip (choice)  184 Top Butt, boneless (choice)  184 Top Butt, boneless (prime)  185a Sirloin Flap (choice)  185c Loin, Tri-Tip (choice)  187a Tender (select, 5 lb & up)  187a Tender (choice, 5 lb & up)  187a Tender (prime, heavy)  187a Trimmings  187a |                                 | Increasing   | Good     | Higher              |
| 168 Inside Round (choice) Increasing Good Higher 174 Short Loin (choice 0x1) Increasing Good Higher 174 Short Loin (prime 2x3) Increasing Good Higher 180 1x1 Strip (choice) Decreasing Good Higher 180 1x1 Strip (prime) Decreasing Good Higher 184 Top Butt, boneless (choice) Increasing Good Higher 184 Top Butt, boneless (prime) Decreasing Good Higher 185a Sirloin Flap (choice) Increasing Good Higher 185c Loin, Tri-Tip (choice) Increasing Good Higher 189a Tender (select, 5 lb & up) Increasing Good Higher 189a Tender (prime, heavy) Decreasing Good Higher 193 Flank Steak (choice) Increasing Good Higher 193 Flank Steak (choice) Increasing Good Higher 195% Trimmings Increasing Good Higher 185% Trimmings Steady Good Higher 190% Trimmings Decreasing Good Higher 190% Trimmings Decreasing Good Higher                                                                                                                                                                                                                                                                                                                                                                                                                                                                                                                                                                                                                                                                                                                                                                                                                                                                                                                                                                                                                                                                                                                                                                                                                                                                                                | 121c Outside Skirt (ch/sel.)    | Increasing   | Good     | Higher              |
| 174 Short Loin (choice 0x1) Increasing Good Higher 174 Short Loin (prime 2x3) Increasing Good Higher 180 1x1 Strip (choice) Decreasing Good Higher 180 1x1 Strip (prime) Decreasing Good Higher 180 0x1 Strip (choice) Decreasing Good Higher 184 Top Butt, boneless (choice) Increasing Good Higher 184 Top Butt, boneless (prime) Decreasing Good Higher 185a Sirloin Flap (choice) Increasing Good Higher 185c Loin, Tri-Tip (choice) Increasing Good Higher 189a Tender (select, 5 lb & up) Increasing Good Higher 189a Tender (choice, 5 lb & up) Increasing Good Higher 189a Tender (prime, heavy) Decreasing Good Higher 193 Flank Steak (choice) Increasing Good Higher 193 Flank Steak (choice) Increasing Good Higher 195% Trimmings Increasing Good Higher 185% Trimmings Good Higher 185% Trimmings Good Higher 185% Trimmings Good Higher 1800 Higher 1801 Higher 1802 Higher 1803 Higher 1803 Higher 1804 Higher 1805 Higher 1806 Higher 1807 Higher 1807 Higher 1807 Higher 1808 Higher 1808 Higher 1809 Higher | 167a Knckle, Trimmed (choice)   | Decreasing   | Good     | Higher              |
| 174 Short Loin (prime 2x3)  Increasing Good Higher 180 1x1 Strip (choice) Decreasing Good Higher 180 1x1 Strip (prime) Decreasing Good Higher 180 0x1 Strip (choice) Decreasing Good Higher 184 Top Butt, boneless (choice) Increasing Good Higher 184 Top Butt, boneless (prime) Decreasing Good Higher 185a Sirloin Flap (choice) Increasing Good Higher 185c Loin, Tri-Tip (choice) Increasing Good Higher 189a Tender (select, 5 lb & up) Increasing Good Higher 189a Tender (choice, 5 lb & up) Increasing Good Higher 189a Tender (prime, heavy) Decreasing Good Higher 193 Flank Steak (choice) Increasing Good Higher 193 Flank Steak (choice) Increasing Good Higher 50% Trimmings Increasing Good Higher 50% Trimmings Floreasing Floreasi | 168 Inside Round (choice)       | Increasing   | Good     | Higher              |
| 180 1x1 Strip (choice)  180 1x1 Strip (prime)  Decreasing  Good  Higher  180 0x1 Strip (choice)  Decreasing  Good  Higher  184 Top Butt, boneless (choice)  Increasing  Good  Higher  184 Top Butt, boneless (prime)  Decreasing  Good  Higher  185a Sirloin Flap (choice)  Increasing  Good  Higher  185c Loin, Tri-Tip (choice)  Increasing  Good  Higher  189a Tender (select, 5 lb & up)  Increasing  Good  Higher  189a Tender (choice, 5 lb & up)  Increasing  Good  Higher  189a Tender (prime, heavy)  Decreasing  Good  Higher  193 Flank Steak (choice)  Increasing  Good  Higher  50% Trimmings  Increasing  Good  Higher  65% Trimmings  Decreasing  Good  Higher  75% Trimmings  Decreasing  Good  Higher  Steady  Good  Higher  90% Trimmings  Decreasing  Good  Higher  Good  Higher                                                                                                                                                                                                                                                                                                                                                                                                                                                                                                                                                                                                                                                                                                                                                                                                                                                                                                                                                                                                                                                                                                                                                                                                                                                                                                                            | 174 Short Loin (choice 0x1)     | Increasing   | Good     | Higher              |
| 180 1x1 Strip (prime)  180 0x1 Strip (choice)  Decreasing  Good  Higher  184 Top Butt, boneless (choice)  Increasing  Good  Higher  184 Top Butt, boneless (prime)  Decreasing  Good  Higher  185a Sirloin Flap (choice)  Increasing  Good  Higher  185c Loin, Tri-Tip (choice)  Increasing  Good  Higher  189a Tender (select, 5 lb & up)  Increasing  Good  Higher  189a Tender (choice, 5 lb & up)  Increasing  Good  Higher  189a Tender (prime, heavy)  Decreasing  Good  Higher  193 Flank Steak (choice)  Increasing  Good  Higher  50% Trimmings  Increasing  Good  Higher  65% Trimmings  Decreasing  Good  Higher  75% Trimmings  Steady  Good  Higher  90% Trimmings  Good  Higher  Good  Higher  Good  Higher  Good  Higher                                                                                                                                                                                                                                                                                                                                                                                                                                                                                                                                                                                                                                                                                                                                                                                                                                                                                                                                                                                                                                                                                                                                                                                                                                                                                                                                                                                        | 174 Short Loin (prime 2x3)      | Increasing   | Good     | Higher              |
| 180 0x1 Strip (choice)  184 Top Butt, boneless (choice)  184 Top Butt, boneless (prime)  185 Sirloin Flap (choice)  185 Loin, Tri-Tip (choice)  189 Tender (select, 5 lb & up)  189 Tender (prime, heavy)  189 Tender (prime, heavy)  180 Trimmings  180 Ox1 Strip (choice)  180 Decreasing  180 Good  181 Higher  181 Good  182 Higher  184 Top Butt, boneless (prime)  185 Good  185 Good  185 Good  185 Good  186 Higher  187 Tender (choice, 5 lb & up)  188 Tender (prime, heavy)  189 Tender (prime, heavy)  180 Tend | 180 1x1 Strip (choice)          | Decreasing   | Good     | Higher              |
| 184 Top Butt, boneless (choice) Increasing Good Higher 184 Top Butt, boneless (prime) Decreasing Good Higher 185a Sirloin Flap (choice) Increasing Good Higher 185c Loin, Tri-Tip (choice) Increasing Good Higher 189a Tender (select, 5 lb & up) Increasing Good Higher 189a Tender (choice, 5 lb & up) Increasing Good Higher 189a Tender (prime, heavy) Decreasing Good Higher 193 Flank Steak (choice) Increasing Good Higher 193 Flank Steak (choice) Increasing Good Higher 50% Trimmings Increasing Good Higher 65% Trimmings Good Higher 75% Trimmings Good Higher 75% Trimmings Good Higher 85% Trimmings Good Higher 85% Trimmings Good Higher 85% Trimmings Good Higher                                                                                                                                                                                                                                                                                                                                                                                                                                                                                                                                                                                                                                                                                                                                                                                                                                                                                                                                                                                                                                                                                                                                                                                                                                                                                                                                                                                                                                             | 180 1x1 Strip (prime)           | Decreasing   | Good     | Higher              |
| 184 Top Butt, boneless (prime) Decreasing Good Higher 185a Sirloin Flap (choice) Increasing Good Higher 185c Loin, Tri-Tip (choice) Increasing Good Higher 189a Tender (select, 5 lb & up) Increasing Good Higher 189a Tender (choice, 5 lb & up) Increasing Good Higher 189a Tender (prime, heavy) Decreasing Good Higher 193 Flank Steak (choice) Increasing Good Higher 50% Trimmings Increasing Good Higher 65% Trimmings Good Higher 75% Trimmings Good Higher 85% Trimmings Good Higher 85% Trimmings Good Higher 85% Trimmings Good Higher 90% Trimmings Good Higher                                                                                                                                                                                                                                                                                                                                                                                                                                                                                                                                                                                                                                                                                                                                                                                                                                                                                                                                                                                                                                                                                                                                                                                                                                                                                                                                                                                                                                                                                                                                                    | 180 0x1 Strip (choice)          | Decreasing   | Good     | Higher              |
| 185a Sirloin Flap (choice)  Increasing  Good  Higher  185c Loin, Tri-Tip (choice)  Increasing  Good  Higher  189a Tender (select, 5 lb & up)  Increasing  Good  Higher  189a Tender (choice, 5 lb & up)  Increasing  Good  Higher  189a Tender (prime, heavy)  Decreasing  Good  Higher  193 Flank Steak (choice)  Increasing  Good  Higher  50% Trimmings  Increasing  Good  Higher  75% Trimmings  Decreasing  Good  Higher  75% Trimmings  Decreasing  Good  Higher  75% Trimmings  Decreasing  Good  Higher  75% Trimmings  Good  Higher                                                                                                                                                                                                                                                                                                                                                                                                                                                                                                                                                                                                                                                                                                                                                                                                                                                                                                                                                                                                                                                                                                                                                                                                                                                                                                                                                                                                     | 184 Top Butt, boneless (choice) | Increasing   | Good     | Higher              |
| 185c Loin, Tri-Tip (choice) Increasing Good Higher 189a Tender (select, 5 lb & up) Increasing Good Higher 189a Tender (choice, 5 lb & up) Increasing Good Higher 189a Tender (prime, heavy) Decreasing Good Higher 193 Flank Steak (choice) Increasing Good Higher 50% Trimmings Increasing Good Higher 65% Trimmings Good Higher 75% Trimmings Decreasing Good Higher 85% Trimmings Steady Good Higher 90% Trimmings Good Higher                                                                                                                                                                                                                                                                                                                                                                                                                                                                                                                                                                                                                                                                                                                                                                                                                                                                                                                                                                                                                                                                                                                                                                                                                                                                                                                                                                                                                                                                                                                                                                                                                                                                                              | 184 Top Butt, boneless (prime)  | Decreasing   | Good     | Higher              |
| 189a Tender (select, 5 lb & up) Increasing Good Higher 189a Tender (choice, 5 lb & up) Increasing Good Higher 189a Tender (prime, heavy) Decreasing Good Higher 193 Flank Steak (choice) Increasing Good Higher 50% Trimmings Increasing Good Higher 65% Trimmings Good Higher 75% Trimmings Decreasing Good Higher 85% Trimmings Steady Good Higher 90% Trimmings Good Higher                                                                                                                                                                                                                                                                                                                                                                                                                                                                                                                                                                                                                                                                                                                                                                                                                                                                                                                                                                                                                                                                                                                                                                                                                                                                                                                                                                                                                                                                                                                                                                                                                                                                                                                                                 | 185a Sirloin Flap (choice)      | Increasing   | Good     | Higher              |
| 189a Tender (choice, 5 lb &up) Increasing Good Higher 189a Tender (prime, heavy) Decreasing Good Higher 193 Flank Steak (choice) Increasing Good Higher 50% Trimmings Increasing Good Higher 65% Trimmings Good Higher 75% Trimmings Decreasing Good Higher 85% Trimmings Steady Good Higher 90% Trimmings Good Higher                                                                                                                                                                                                                                                                                                                                                                                                                                                                                                                                                                                                                                                                                                                                                                                                                                                                                                                                                                                                                                                                                                                                                                                                                                                                                                                                                                                                                                                                                                                                                                                                                                                                                                                                                                                                         | 185c Loin, Tri-Tip (choice)     | Increasing   | Good     | Higher              |
| 189a Tender (choice, 5 lb &up) Increasing Good Higher 189a Tender (prime, heavy) Decreasing Good Higher 193 Flank Steak (choice) Increasing Good Higher 50% Trimmings Increasing Good Higher 65% Trimmings Good Higher 75% Trimmings Decreasing Good Higher 85% Trimmings Steady Good Higher 90% Trimmings Good Higher                                                                                                                                                                                                                                                                                                                                                                                                                                                                                                                                                                                                                                                                                                                                                                                                                                                                                                                                                                                                                                                                                                                                                                                                                                                                                                                                                                                                                                                                                                                                                                                                                                                                                                                                                                                                         | 189a Tender (select, 5 lb & up) | Increasing   | Good     | Higher              |
| 193 Flank Steak (choice)  Increasing Good Higher 50% Trimmings Increasing Good Higher 65% Trimmings Good Higher 75% Trimmings Decreasing Good Higher 85% Trimmings Steady Good Higher 90% Trimmings Decreasing Good Higher                                                                                                                                                                                                                                                                                                                                                                                                                                                                                                                                                                                                                                                                                                                                                                                                                                                                                                                                                                                                                                                                                                                                                                                                                                                                                                                                                                                                                                                                                                                                                                                                                                                                                                                                                                                                                                                                                                     |                                 | Increasing   | Good     | _                   |
| 193 Flank Steak (choice)  Increasing Good Higher 50% Trimmings Increasing Good Higher 65% Trimmings Good Higher 75% Trimmings Decreasing Good Higher 85% Trimmings Steady Good Higher 90% Trimmings Decreasing Good Higher                                                                                                                                                                                                                                                                                                                                                                                                                                                                                                                                                                                                                                                                                                                                                                                                                                                                                                                                                                                                                                                                                                                                                                                                                                                                                                                                                                                                                                                                                                                                                                                                                                                                                                                                                                                                                                                                                                     | 189a Tender (prime, heavy)      | Decreasing   | Good     | Higher              |
| 65% TrimmingsIncreasingGoodHigher75% TrimmingsDecreasingGoodHigher85% TrimmingsSteadyGoodHigher90% TrimmingsDecreasingGoodHigher                                                                                                                                                                                                                                                                                                                                                                                                                                                                                                                                                                                                                                                                                                                                                                                                                                                                                                                                                                                                                                                                                                                                                                                                                                                                                                                                                                                                                                                                                                                                                                                                                                                                                                                                                                                                                                                                                                                                                                                               |                                 | Increasing   | Good     | Higher              |
| 65% TrimmingsIncreasingGoodHigher75% TrimmingsDecreasingGoodHigher85% TrimmingsSteadyGoodHigher90% TrimmingsDecreasingGoodHigher                                                                                                                                                                                                                                                                                                                                                                                                                                                                                                                                                                                                                                                                                                                                                                                                                                                                                                                                                                                                                                                                                                                                                                                                                                                                                                                                                                                                                                                                                                                                                                                                                                                                                                                                                                                                                                                                                                                                                                                               | 50% Trimmings                   | Increasing   | Good     | Higher              |
| 75% Trimmings Decreasing Good Higher 85% Trimmings Steady Good Higher 90% Trimmings Decreasing Good Higher                                                                                                                                                                                                                                                                                                                                                                                                                                                                                                                                                                                                                                                                                                                                                                                                                                                                                                                                                                                                                                                                                                                                                                                                                                                                                                                                                                                                                                                                                                                                                                                                                                                                                                                                                                                                                                                                                                                                                                                                                     | C                               | U            | Good     | ~                   |
| 90% Trimmings Decreasing Good Higher                                                                                                                                                                                                                                                                                                                                                                                                                                                                                                                                                                                                                                                                                                                                                                                                                                                                                                                                                                                                                                                                                                                                                                                                                                                                                                                                                                                                                                                                                                                                                                                                                                                                                                                                                                                                                                                                                                                                                                                                                                                                                           | <u>e</u>                        | _            | Good     | C                   |
| 90% Trimmings Decreasing Good Higher                                                                                                                                                                                                                                                                                                                                                                                                                                                                                                                                                                                                                                                                                                                                                                                                                                                                                                                                                                                                                                                                                                                                                                                                                                                                                                                                                                                                                                                                                                                                                                                                                                                                                                                                                                                                                                                                                                                                                                                                                                                                                           | <u>e</u>                        |              | Good     | O                   |
|                                                                                                                                                                                                                                                                                                                                                                                                                                                                                                                                                                                                                                                                                                                                                                                                                                                                                                                                                                                                                                                                                                                                                                                                                                                                                                                                                                                                                                                                                                                                                                                                                                                                                                                                                                                                                                                                                                                                                                                                                                                                                                                                | <u>e</u>                        | •            | Good     | _                   |
|                                                                                                                                                                                                                                                                                                                                                                                                                                                                                                                                                                                                                                                                                                                                                                                                                                                                                                                                                                                                                                                                                                                                                                                                                                                                                                                                                                                                                                                                                                                                                                                                                                                                                                                                                                                                                                                                                                                                                                                                                                                                                                                                | <u>e</u>                        | U            | Good     | _                   |