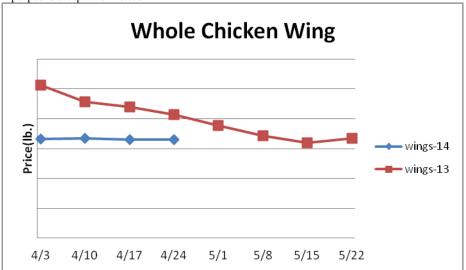

#### **Poultry Report**

**Poultry**-Chicken output for the week ending April 12 rose .9% and was 2.1% larger than the same week a year ago. With margins greatly improved for chicken producers in recent months, chicken production is expected to expand versus 2013 later this spring and into the summer. Eventually this should bring some relief to the chicken breast and leg quarter markets. Chicken wing prices have softened during the last week due in a large part to the better chicken output levels. The ARA weekly Chicken Wing Index has fallen to a one month low. The five year average move for wing prices during the next two weeks is down 6%. Further, the chicken wing markets usually make their annual low in early May. The chicken breast markets typically peak for the year sometime during the next six weeks. Prices USDA, FOB per pound except when noted.