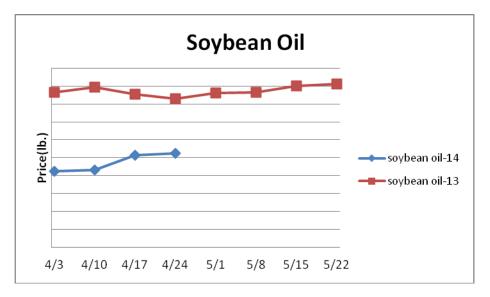

## Oil and Grains Report

**Oil & Grains- Oil, Grains, Misc-** U.S. 2014-15 crop corn planting was just 6% complete as of April 20th compared to 14% for the five year average for the week. The grain markets may remain volatile. Prices USDA, FOB.

|                            | <b>Market Trend</b> | <b>Supplies</b> | Price vs. Last Year |
|----------------------------|---------------------|-----------------|---------------------|
| Soybeans                   | Decreasing          | Good            | Higher              |
| Crude Soybean Oil          | Increasing          | Good            | Lower               |
| Soymeal                    | Decreasing          | Good            | Higher              |
| Corn                       | Decreasing          | Good            | Lower               |
| Crude Corn Oil             | Steady              | Good            | Lower               |
| Distillers Grain, Dry      | Decreasing          | Good            | Lower               |
| Crude Palm Oil             | Increasing          | Good            | Higher              |
| Hard Red Winter Wheat      | Decreasing          | Good            | Higher              |
| Dark Northern Spring Wheat | Decreasing          | Good            | Lower               |
| High Fructose Corn Syrup   | Decreasing          | Good            | Lower               |
| Durum Wheat                | Decreasing          | Good            | Lower               |