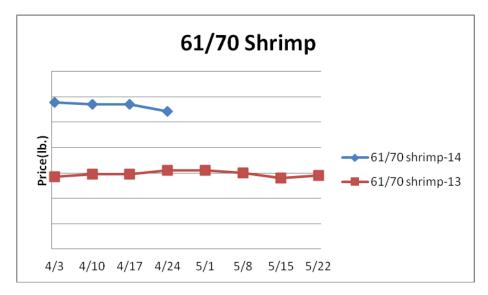

### **Seafood Report**

**Seafood** - U.S. Gulf of Mexico shrimp landings during March were 28% larger than 2013 but the second smallest for the month during the last five years. Year to date U.S. Gulf of Mexico shrimp production is tracking 5.4% below last year. Expensive world shrimp prices are expected to cause the domestic shrimp markets to remain inflated into the summer. Prices for fresh product, unless noted, per pound from Fisheries Market News.