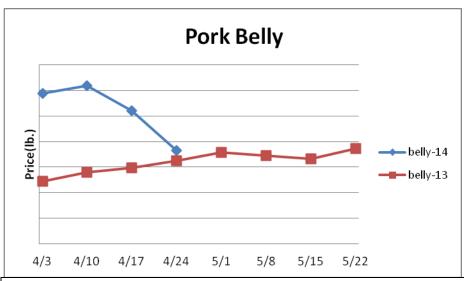

## **Pork Report**

**Pork** -Pork production declined .4% last week and was 3.1% less than the same week a year ago. 2014 to date pork output is tracking 1.2% below the previous year. Limited hog supplies due to PEDv are expected to keep pork production below last year's levels during the next several months. The pork markets have modestly declined during the last week. However, the uncertainty with the pending hog supply is likely to keep the pork markets erratic into the summer. Prices USDA, FOB per pound.

|                                | <b>Market Trend</b> | <b>Supplies</b> | Price vs. Last Year |
|--------------------------------|---------------------|-----------------|---------------------|
| Live Hogs                      | Decreasing          | Good            | Higher              |
| Belly (bacon)                  | Decreasing          | Good            | Higher              |
| Spare Rib (4.25 & down)        | Increasing          | Good            | Higher              |
| Ham (23-27 lb)                 | Decreasing          | Good            | Higher              |
| Loin (bone-in)                 | Increasing          | Good            | Higher              |
| Baby Back Rib (1.75 & up)      | Increasing          | Good            | Higher              |
| Tenderloin (1.25 lb)           | Increasing          | Good            | Higher              |
| Boston Butt, untrimmed 4-8 lb. | Increasing          | Good            | Higher              |
| Picnic, untrimmed              | Decreasing          | Good            | Higher              |
| SS Picnic, smoker trim boxed   | Decreasing          | Good            | Higher              |
| 42% Trimmings                  | Decreasing          | Good            | Higher              |
| 72% Trimmings                  | Decreasing          | Good            | Higher              |