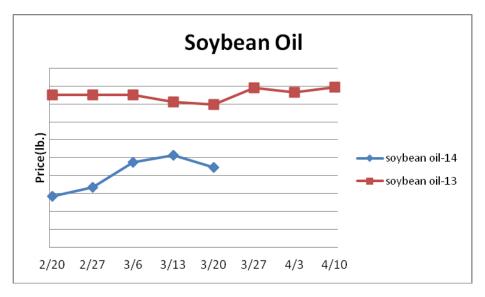

## Oil and Grains Report

Oil & Grains- Oil, Grains, Misc- Dry cold weather in the southern plains is causing the U.S. winter wheat crop to deteriorate. Wheat prices could remain supported in the near term. Prices USDA, FOB.

|                            | <b>Market Trend</b> | <b>Supplies</b> | Price vs. Last Year |
|----------------------------|---------------------|-----------------|---------------------|
| Soybeans                   | Increasing          | Good            | Lower               |
| Crude Soybean Oil          | Decreasing          | Good            | Lower               |
| Soymeal                    | Increasing          | Good            | Higher              |
| Corn                       | Increasing          | Good            | Lower               |
| Crude Corn Oil             | Steady              | Good            | Lower               |
| Distillers Grain, Dry      | Increasing          | Good            | Lower               |
| Crude Palm Oil             | Decreasing          | Good            | Higher              |
| Hard Red Winter Wheat      | Increasing          | Good            | Higher              |
| Dark Northern Spring Wheat | Increasing          | Good            | Lower               |
| High Fructose Corn Syrup   | Increasing          | Good            | Lower               |
| Durum Wheat                | Steady              | Good            | Lower               |