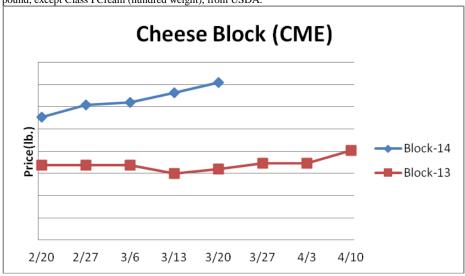

### **Dairy Report**

**Dairy-** The CME spot cheese block market set a new record high this week. This is despite U.S. milk production starting to seasonally expand. Cheese demand remains solid. Plus, persistent below average temperatures are moderating the seasonal gains in milk output in the Midwest. Cheese prices could continue upward in the short term but lower cheese prices are anticipated as the spring progresses. CME butter prices remain firm as a large portion of production is being delivered to the export market. Lower butter prices are expected later this spring as well. Prices per pound, except Class I Cream (hundred weight), from USDA.

|                              | Market Trend | <b>Supplies</b> | Price vs. Last Year |
|------------------------------|--------------|-----------------|---------------------|
| Cheese Barrels- CME          | Increasing   | Good            | Higher              |
| Cheese 40 lb Blocks- CME     | Increasing   | Good            | Higher              |
| American Cheese              | Increasing   | Good            | Higher              |
| Cheddar Cheese               | Increasing   | Good            | Higher              |
| Mozzarella Cheese            | Increasing   | Good            | Higher              |
| <b>Provolone Cheese</b>      | Increasing   | Good            | Higher              |
| Parmesan Cheese              | Increasing   | Good            | Higher              |
| <b>Butter- One lb Solids</b> | Increasing   | Good            | Higher              |
| Nonfat Dry Milk              | Decreasing   | Good            | Higher              |
| Whey, Dry                    | Increasing   | Good            | Higher              |
| Class I Milk Base            | Steady       | Good            | Higher              |
| Class II Cream (Heavy Cream) | Increasing   | Good            | Higher              |
| Class III Milk- CME          | Increasing   | Good            | Higher              |
| Class IV Milk- CME           | Increasing   | Good            | Higher              |