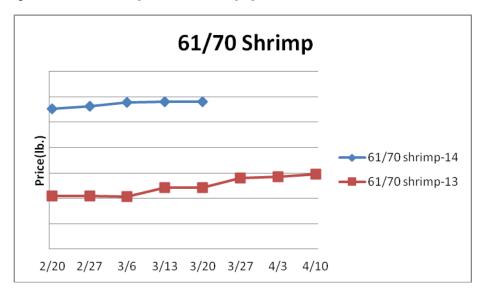

#### **Seafood Report**

**Seafood** - - Inflated price levels continue to encourage strong U.S. salmon imports. During January, U.S. salmon imports were 1.1% larger than the previous year and the biggest for any month since December 2012. Solid U.S. salmon imports are expected to persevere this spring. Still, improving demand may sustain salmon prices above year ago levels. Prices for fresh product, unless noted, per pound from Fisheries Market News.

|                               | <b>Market Trend</b> | <b>Supplies</b> | Price vs. Last Year |
|-------------------------------|---------------------|-----------------|---------------------|
| Salmon, Whole (10-12 lb)      | n/a                 | Good            | n/a                 |
| Catfish, Filets               | n/a                 | Good            | n/a                 |
| Trout, Drn. (8-14 oz)         | n/a                 | Good            | n/a                 |
| Shrimp (16-20 count)          | Steady              | Good            | Higher              |
| Shrimp (61-70 count)          | Steady              | Good            | Higher              |
| Shrimp, Tiger (26-30 count)   | Steady              | Good            | Higher              |
| Snow Crab Legs (5-8 oz)       | Steady              | Good            | Lower               |
| Snow Crab Legs (8 oz up)      | Steady              | Good            | Higher              |
| Cod Tails, 3-7 oz. Frz.       | Steady              | Good            | Lower               |
| Cod Loins, 3-12 oz. Frz.      | Steady              | Good            | Lower               |
| Salmon Portions, 4-8 oz. Frz. | Steady              | Good            | Higher              |