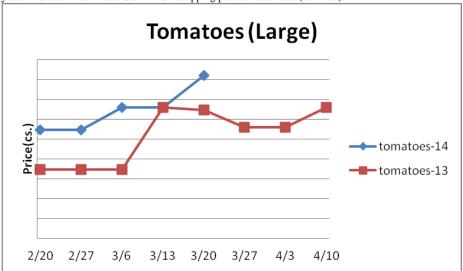

### **Produce Report**

**Produce-** The lettuce markets continue trend at relatively deflated levels due to ample supplies. Improving demand could be supportive for lettuce prices in the coming weeks. The chief lettuce harvest will be transitioning to the Huron California area in the near term. No major lettuce supply gaps are anticipated. The tomato markets have been supported in part to earlier adverse weather. As demand for produce improves this spring, it could pressure tomato prices upward. The avocado markets are likely to remain firm this spring due to the smaller harvest anticipated this year in California. Prices USDA FOB shipping point unless noted (terminal).

|                               | <b>Market Trend</b> | <b>Supplies</b> | Price vs. Last Year |
|-------------------------------|---------------------|-----------------|---------------------|
| Limes (150 count)             | Increasing          | Good            | Higher              |
| Lemons (95 count)             | Steady              | Good            | Higher              |
| Lemons (200 count)            | Steady              | Good            | Higher              |
| Honeydew (6 ct.)              | Decreasing          | Good            | Lower               |
| Cantaloupe (15 count)         | Steady              | Good            | Lower               |
| Blueberries (12 count)        | Increasing          | Good            | Higher              |
| Strawberries (12 pints)       | Steady              | Good            | Lower               |
| Avocados, Hass (48 count)     | Increasing          | Good            | Higher              |
| Bananas (40 lb)-Term.         | Decreasing          | Good            | Lower               |
| Pineapple (7 ct.)- Term.      | Increasing          | Good            | Lower               |
| Idaho Potato (60 count)       | Increasing          | Good            | Higher              |
| Idaho Potato (70 count)       | Increasing          | Good            | Higher              |
| Idaho Potato (70 count)-Term. | Increasing          | Good            | Higher              |
| Idaho Potato (90 count)       | Increasing          | Good            | Higher              |
| Idaho Potato #2 (6 oz. min.)  | Increasing          | Good            | Higher              |
| Processing Potato (100 lb)    | Steady              | Good            | Higher              |
| Yellow Onions (50 lb)         | Increasing          | Good            | Higher              |
| Yellow Onions (50 lb)-Term.   | Increasing          | Good            | Higher              |
| Red Onions (25 lb)-Term.      | Increasing          | Good            | Lower               |
| White Onions (50 lb)-Term.    | Increasing          | Good            | Higher              |
| Tomatoes, (large- case)       | Increasing          | Good            | Higher              |
| Tomatoes, (5x6, 25 lb.)-Term. | Decreasing          | Good            | Lower               |
| Tomatoes, Vine Ripe, (4x5)    | Increasing          | Good            | Higher              |
| Roma Tomatoes (large- case)   | Increasing          | Good            | Lower               |
| Roma Tomatoes (xlarge- case)  | Increasing          | Good            | Higher              |
| Green Peppers (large- case)   | Increasing          | Good            | Higher              |