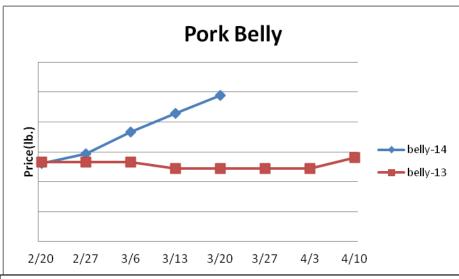

## **Pork Report**

**Pork** - Pork output last week declined 2% and was 5.4% less than the same week a year ago. Hog slaughter last week was the smallest for any non-holiday week in nine months. This is due largely to Porcine Epidemic Diarrhea virus (PEDv) tightening the available hog supply. Given the increase in PEDv cases during the last few months, pork output could be curbed further this spring and summer which should be supportive of the pork markets. Prices USDA, FOB per pound.

|                                | <b>Market Trend</b> | <b>Supplies</b> | Price vs. Last Year |
|--------------------------------|---------------------|-----------------|---------------------|
| Live Hogs                      | Increasing          | Good            | Higher              |
| Belly (bacon)                  | Increasing          | Good            | Higher              |
| Spare Rib (4.25 & down)        | Increasing          | Good            | Higher              |
| Ham (23-27 lb)                 | Increasing          | Good            | Higher              |
| Loin (bone-in)                 | Increasing          | Good            | Higher              |
| Baby Back Rib (1.75 & up)      | Increasing          | Good            | Higher              |
| Tenderloin (1.25 lb)           | Increasing          | Good            | Higher              |
| Boston Butt, untrimmed 4-8 lb. | Increasing          | Good            | Higher              |
| Picnic, untrimmed              | Increasing          | Good            | Higher              |
| SS Picnic, smoker trim boxed   | Increasing          | Good            | Higher              |
| 42% Trimmings                  | Increasing          | Good            | Higher              |
| 72% Trimmings                  | Increasing          | Good            | Higher              |