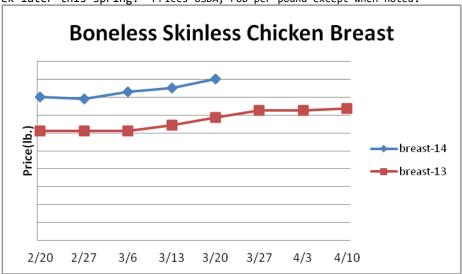

#### **Poultry Report**

**Poultry**-Chicken production for the week ending March 8th was 5.3% less than the previous year. Chicken producers are expected to continue to tap the brakes on output for the next several weeks. However, margins are improving considerably for producers with the recent appreciation in chicken breast prices. This should lead to better chicken output expansion as the spring progresses. The USDA is forecasting Q2 chicken production to be 3.3% larger than 2013 but their projection is likely overstated. The chicken breast markets are jumping due to better demand and the aforementioned slowed output. Typically the boneless skinless chicken breast markets will rise roughly 7% during the next six weeks. The chicken wing markets may resume their seasonal downward trek later this spring. Prices USDA, FOB per pound except when noted.

|                                | <b>Market Trend</b> | <b>Supplies</b> | Price vs. Last Year |
|--------------------------------|---------------------|-----------------|---------------------|
| Whole Chicken (2.5-3 lb-GA)    | Increasing          | Good            | Higher              |
| Chicken Wings, Whole           | Increasing          | Good            | Lower               |
| Chicken Wings, Jumbo Cut       | Increasing          | Good            | Lower               |
| Chicken Breast, Bone-In        | Increasing          | Good            | Lower               |
| Chicken Breast, Bnless Sknless | Increasing          | Good            | Higher              |
| Chicken Tender (random)        | Steady              | Good            | Higher              |
| Chicken Tender (sized)         | Steady              | Good            | Higher              |
| Chicken Legs (whole)           | Increasing          | Good            | Lower               |
| Chicken Leg Quarters           | Steady              | Good            | Lower               |
| Chicken Thighs, bone in        | Increasing          | Good            | Lower               |
| Chicken Thighs, boneless       | Increasing          | Good            | Lower               |
| Large Eggs                     | Decreasing          | Good            | Higher              |
| Medium Eggs                    | Steady              | Good            | Higher              |
| Whole Eggs- Liq                | Increasing          | Good            | Higher              |
| Egg Whites- Liq                | Increasing          | Good            | Higher              |
| Egg Yolks- Liq                 | Steady              | Good            | Lower               |
| Whole Turkey (8-16 lb)         | Increasing          | Good            | Higher              |
| Turkey Breast- Bnls/Sknls      | Increasing          | Good            | Higher              |
|                                |                     |                 |                     |