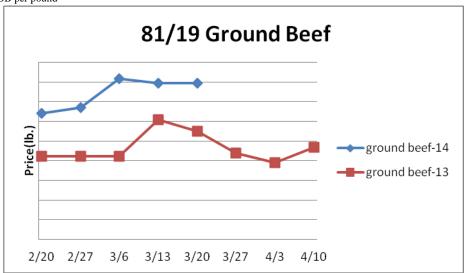

### Beef, Veal and Lamb Report

**Beef, Veal & Lamb** Beef output last week increased 2.6% but was still 6.4% less than the same week a year ago. Cattle supplies remain historically tight which is anticipated to keep beef production levels well below 2013 for the next several months. The USDA is forecasting spring beef output to track 3.6% below the previous year. The persisting cold weather is likely creating some pent-up grilling demand for beef middle meat cuts. Forward beef sales last week were solid indicating retailers are planning for such a surge in demand. This could underpin the beef steak cut markets for the next several weeks. Usually the beef strip markets trade at inflated levels into July. Price USDA, FOB per pound

| Live Cattle (Steer)                                                                                                                                                                                                                                                                                                                                                                                                                                                                                                                                                                                                                                                                                                                                                                                                                                                                                                                                                                                                                                                                                                                                                                                                                                                                                                                                                                                                                                                                                                                                                                                                                                                                                                                                                                                                                                                                                                                                                                                                                                                                                                            | ,                               | <b>Market Trend</b> | Supplies | Price vs. Last Year |
|--------------------------------------------------------------------------------------------------------------------------------------------------------------------------------------------------------------------------------------------------------------------------------------------------------------------------------------------------------------------------------------------------------------------------------------------------------------------------------------------------------------------------------------------------------------------------------------------------------------------------------------------------------------------------------------------------------------------------------------------------------------------------------------------------------------------------------------------------------------------------------------------------------------------------------------------------------------------------------------------------------------------------------------------------------------------------------------------------------------------------------------------------------------------------------------------------------------------------------------------------------------------------------------------------------------------------------------------------------------------------------------------------------------------------------------------------------------------------------------------------------------------------------------------------------------------------------------------------------------------------------------------------------------------------------------------------------------------------------------------------------------------------------------------------------------------------------------------------------------------------------------------------------------------------------------------------------------------------------------------------------------------------------------------------------------------------------------------------------------------------------|---------------------------------|---------------------|----------|---------------------|
| Ground Chuck  Decreasing  Good  Higher  109 Export Rib (choice)  Increasing  Good  Higher  112a Ribeye (choice)  Increasing  Good  Higher  112a Ribeye (prime)  Increasing  Good  Higher  120 Brisket (choice)  Increasing  Good  Higher  121c Outside Skirt (ch/sel.)  Increasing  Good  Higher  167a Knckle, Trimmed (choice)  Increasing  Good  Higher  168 Inside Round (choice)  Increasing  Good  Higher  174 Short Loin (choice 0x1)  Increasing  Good  Higher  174 Short Loin (prime 2x3)  Decreasing  Good  Higher  180 1x1 Strip (choice)  Increasing  Good  Higher  180 0x1 Strip (choice)  Increasing  Good  Higher  184 Top Butt, boneless (choice)  Increasing  Good  Higher  185a Sirloin Flap (choice)  Increasing  Good  Higher  185a Sirloin Flap (choice)  Increasing  Good  Higher  185a Sirloin Flap (choice)  Increasing  Good  Higher  185a Tender (select, 5 lb & up)  Increasing  Good  Higher  189a Tender (prime, heavy)  Increasing  Good  Higher                                               | Live Cattle (Steer)             | Increasing          |          | Higher              |
| 109 Export Rib (choice) 109 Export Rib (prime) 1109 Export Rib (prime) 1112a Ribeye (choice) 1112a Ribeye (choice) 1112a Ribeye (prime) 1112a Ribeye (prime) 1112a Ribeye (prime) 112a Ribeye (prime) 112b Ribeye (prime) 112a Ribeye (prime) 112b Ribeye (prime) 112b Ribeye (prime) 112c Outside Skirt (ch/sel.) 11creasing 12d Good 11d Higher 12d Ribeye (prime) 12d Ribeye (prime) 13d R | Ground Beef 81/19               | Decreasing          | Good     | Higher              |
| 109 Export Rib (prime)                                                                                                                                                                                                                                                                                                                                                                                                                                                                                                                                                                                                                                                                                                                                                                                                                                                                                                                                                                                                                                                                                                                                                                                                                                                                                                                                                                                                                                                                                                                                                                                                                                                                                                                                                                                                                                                                                                                                                                                                                                                                                                         | Ground Chuck                    | Decreasing          | Good     | Higher              |
| 112a Ribeye (choice)  Increasing  Good  Higher  112a Ribeye (prime)  Increasing  Good  Higher  116 Chuck (choice)  Decreasing  Good  Higher  120 Brisket (choice)  Increasing  Good  Higher  121c Outside Skirt (ch/sel.)  Increasing  Good  Higher  167a Knckle, Trimmed (choice)  Increasing  Good  Higher  168 Inside Round (choice)  Increasing  Good  Higher  174 Short Loin (choice 0x1)  Increasing  Good  Higher  174 Short Loin (prime 2x3)  Decreasing  Good  Higher  180 1x1 Strip (choice)  Increasing  Good  Higher  180 1x1 Strip (prime)  Increasing  Good  Higher  184 Top Butt, boneless (choice)  Increasing  Good  Higher  185 Sirloin Flap (choice)  Increasing  Good  Higher  185 Increasing  Good  Higher  185 Tender (select, 5 lb & up)  Increasing  Good  Higher  189 Tender (choice, 5 lb & up)  Increasing  Good  Higher  189 Tender (prime, heavy)  Increasing  Good  Higher  193 Flank Steak (choice)  Increasing  Good  Higher  193 Flank Steak (choice)  Increasing  Good  Higher  195 Trimmings  Increasing  Good  Higher  190% Trimmings  Increasing  Good  Higher  190% Trimmings                                                                                                                                                                                                                                                                                                                                                                                                                                                                                                                                                                                                                                                                                                                                                                                                                                                                                                                                                                                                            | 109 Export Rib (choice)         | Increasing          | Good     | Higher              |
| 112a Ribeye (prime) 116 Chuck (choice) 116 Chuck (choice) 1170 Brisket (choice) 118 Increasing 119 Good 119 Higher 120 Brisket (choice) 119 Increasing 120 Good 121 Goutside Skirt (ch/sel.) 121 Goutside Skirt (ch/sel.) 122 Gutside Skirt (ch/sel.) 123 Fiank Steak (choice) 124 Short Loin (choice Ox1) 125 Good 126 Good 127 Good 127 Good 128 Higher 129 Good 129 Higher 120 Good 120 Higher 120 Good 120 Higher 121 Good 120 Higher 121 Good 121 Higher 122 Good 122 Higher 123 Good 123 Higher 124 Short Loin (prime 2x3) 125 Decreasing 126 Good 127 Higher 127 Good 128 Higher 128 Ox1 Strip (choice) 128 Good 129 Higher 139 Good 130 Higher 140 Good 140 Higher 150 Trinting (choice) 150 Good 150 Higher 150 Trinting Good 150 Higher 150 Trintings 150 Trimmings 150 Good 160 Higher 160 Good 160 Higher 160 Trimmings 160 Good 160 Higher 160 Trimmings 160 Good 160 Higher 160 Trimmings 160 Good 160 Higher 161 Good 160 Higher 161 Good 160 Higher 162 Trimmings 160 Good 160 Higher 163 Trimmings 160 Good 160 Higher 161 Good 160 Higher 162 Trimmings 160 Good 160 Higher 163 Trimmings 160 Good 160 Higher 160  | 109 Export Rib (prime)          | Increasing          | Good     | Higher              |
| 116 Chuck (choice) 120 Brisket (choice) 110 Brisket (choice) 1110 Dutside Skirt (ch/sel.) 1111 Increasing 1111 Goutside Skirt (ch/sel.) 1111 Increasing 1111 Goutside Skirt (ch/sel.) 1111 Increasing 1111 Good 1111 Increasing 1111 | 112a Ribeye (choice)            | Increasing          | Good     | Higher              |
| 120 Brisket (choice)                                                                                                                                                                                                                                                                                                                                                                                                                                                                                                                                                                                                                                                                                                                                                                                                                                                                                                                                                                                                                                                                                                                                                                                                                                                                                                                                                                                                                                                                                                                                                                                                                                                                                                                                                                                                                                                                                                                                                                                                                                                                                                           | 112a Ribeye (prime)             | Increasing          | Good     | Higher              |
| 121c Outside Skirt (ch/sel.) Increasing Good Higher 167a Knckle, Trimmed (choice) Increasing Good Higher 168 Inside Round (choice) Increasing Good Higher 174 Short Loin (choice 0x1) Increasing Good Higher 174 Short Loin (prime 2x3) Decreasing Good Higher 180 1x1 Strip (choice) Increasing Good Higher 180 1x1 Strip (prime) Increasing Good Higher 180 0x1 Strip (choice) Increasing Good Higher 184 Top Butt, boneless (choice) Increasing Good Higher 185a Sirloin Flap (choice) Increasing Good Higher 185c Loin, Tri-Tip (choice) Increasing Good Higher 189a Tender (select, 5 lb & up) Increasing Good Higher 189a Tender (choice, 5 lb & up) Increasing Good Higher 189a Tender (prime, heavy) Increasing Good Higher 193 Flank Steak (choice) Increasing Good Higher 193 Flank Steak (choice) Increasing Good Higher 193 Flank Steak (choice) Increasing Good Higher 195% Trimmings Increasing Good Higher 185% Trimmings Increasing Good Higher 1857 Trimmings Increasing Good Higher 1858 Trimmings Increasing Good Higher 1859 Trimmings Increasing Good Higher 1850 Trimmings Increasing Good Higher 1850 Trimmings Increasing Good Higher 1850 Trimmings Increasing Good Higher                                                                                                                                                                                                                                                                                                                                                                                                                                                                                                                                                                                                                                                                                                                                                                                                                                                                                                                            | 116 Chuck (choice)              | Decreasing          | Good     | Higher              |
| 167a Knckle, Trimmed (choice) Increasing Good Higher 168 Inside Round (choice) Increasing Good Higher 174 Short Loin (choice 0x1) Increasing Good Higher 174 Short Loin (prime 2x3) Decreasing Good Higher 180 1x1 Strip (choice) Increasing Good Higher 180 1x1 Strip (prime) Increasing Good Higher 180 0x1 Strip (choice) Increasing Good Higher 184 Top Butt, boneless (choice) Increasing Good Higher 184 Top Butt, boneless (prime) Decreasing Good Higher 185a Sirloin Flap (choice) Increasing Good Higher 185c Loin, Tri-Tip (choice) Increasing Good Higher 189a Tender (select, 5 lb & up) Increasing Good Higher 189a Tender (choice, 5 lb & up) Increasing Good Higher 189a Tender (prime, heavy) Increasing Good Higher 193 Flank Steak (choice) Increasing Good Higher 193 Flank Steak (choice) Increasing Good Higher 1950% Trimmings Increasing Good Higher 1850% Trimmings Increasing Good Higher                                                                                                                                                                                                                                                                                                                                                                                                                                                                                                                                                                                                                                                                                                                                                                                                                                                                                    | 120 Brisket (choice)            | Increasing          | Good     | Higher              |
| 168 Inside Round (choice)  Increasing  Good  Higher  174 Short Loin (choice 0x1)  Increasing  Good  Higher  174 Short Loin (prime 2x3)  Decreasing  Good  Higher  180 1x1 Strip (choice)  Increasing  Good  Higher  180 1x1 Strip (prime)  Increasing  Good  Higher  180 0x1 Strip (choice)  Increasing  Good  Higher  184 Top Butt, boneless (choice)  Increasing  Good  Higher  184 Top Butt, boneless (prime)  Decreasing  Good  Higher  185a Sirloin Flap (choice)  Increasing  Good  Higher  185c Loin, Tri-Tip (choice)  Increasing  Good  Higher  189a Tender (select, 5 lb & up)  Increasing  Good  Higher  189a Tender (prime, heavy)  Increasing  Good  Higher  193 Flank Steak (choice)  Increasing  Good  Higher  193 Flank Steak (choice)  Increasing  Good  Higher  195% Trimmings  Increasing  Good  Higher  1000  Higher  1000 | 121c Outside Skirt (ch/sel.)    | Increasing          | Good     | Higher              |
| 174 Short Loin (choice 0x1) Increasing Good Higher 174 Short Loin (prime 2x3) Decreasing Good Higher 180 1x1 Strip (choice) Increasing Good Higher 180 1x1 Strip (prime) Increasing Good Higher 180 0x1 Strip (choice) Increasing Good Higher 184 Top Butt, boneless (choice) Increasing Good Higher 184 Top Butt, boneless (prime) Decreasing Good Higher 185a Sirloin Flap (choice) Increasing Good Higher 185c Loin, Tri-Tip (choice) Increasing Good Higher 189a Tender (select, 5 lb & up) Increasing Good Higher 189a Tender (choice, 5 lb & up) Increasing Good Higher 189a Tender (prime, heavy) Increasing Good Higher 193 Flank Steak (choice) Increasing Good Higher 193 Flank Steak (choice) Increasing Good Higher 195 Trimmings Increasing Good Higher 185% Trimmings Good Higher 185% Trimmings Good Higher 185% Trimmings Increasing Good Higher 185% Trimmings Good Higher 1860 Trimmings Good Higher 1875% Trimmings Good Higher 1875% Trimmings Good Higher 1885% Trimmings Increasing Good Higher                                                                                                                                                                                                                                                                                                                                                                                                                                                                                                                                                                                                                                                                                                                                                                                                                                                                                                                                                                                     | 167a Knckle, Trimmed (choice)   | Increasing          | Good     | Higher              |
| 174 Short Loin (prime 2x3)  Decreasing Good Higher 180 1x1 Strip (choice)  Increasing Good Higher 180 1x1 Strip (prime)  Increasing Good Higher 180 0x1 Strip (choice)  Increasing Good Higher 184 Top Butt, boneless (choice)  Increasing Good Higher 184 Top Butt, boneless (prime)  Decreasing Good Higher 185a Sirloin Flap (choice)  Increasing Good Higher 185c Loin, Tri-Tip (choice)  Increasing Good Higher 189a Tender (select, 5 lb & up)  Increasing Good Higher 189a Tender (choice, 5 lb & up)  Increasing Good Higher 189a Tender (prime, heavy)  Increasing Good Higher 193 Flank Steak (choice)  Increasing Good Higher 193 Flank Steak (choice)  Increasing Good Higher 195% Trimmings  Increasing Good Higher 1975% Trimmings  Increasing Good Higher 1985% Trimmings  Increasing Good Higher 1990% Trimmings  Increasing Good Higher 190% Trimmings  Increasing Good Higher                                                                                                                                                                                                                                                                                                                                                                                                                                                                                                                                                                                                                                                                                                                                                                                                                                                                                                                                                                                                                                                                                                           | 168 Inside Round (choice)       | Increasing          | Good     | Higher              |
| 180 1x1 Strip (choice)  180 1x1 Strip (prime)  180 0x1 Strip (choice)  184 Top Butt, boneless (choice)  185 Sirloin Flap (choice)  185 Tender (select, 5 lb & up)  189 Tender (prime, heavy)  189 Tender (prime, heavy)  193 Flank Steak (choice)  180 Trimmings  180 0x1 Strip (choice)  180 Ox1 Higher  185 Ox1 Sirloin Flap (choice)  185 Ox1 Increasing  180 Ox1 Higher  180 Ox1 Strip (choice)  1 | 174 Short Loin (choice 0x1)     | Increasing          | Good     | Higher              |
| 180 1x1 Strip (prime)  180 0x1 Strip (choice)  Increasing  Good  Higher  184 Top Butt, boneless (choice)  Increasing  Good  Higher  184 Top Butt, boneless (prime)  Decreasing  Good  Higher  185a Sirloin Flap (choice)  Increasing  Good  Higher  185c Loin, Tri-Tip (choice)  Increasing  Good  Higher  189a Tender (select, 5 lb & up)  Increasing  Good  Higher  189a Tender (prime, heavy)  Increasing  Good  Higher  193 Flank Steak (choice)  Increasing  Good  Higher  193 Flank Steak (choice)  Increasing  Good  Higher  50% Trimmings  Increasing  Good  Higher  75% Trimmings                                                                                                                                                                                                                                                                                                                                                                                                                                                                                                                                                                                                                                                                                                                                                                                                                                                                                                                                                                                                                                                                                                           | 174 Short Loin (prime 2x3)      | Decreasing          | Good     | Higher              |
| 180 0x1 Strip (choice)  184 Top Butt, boneless (choice)  184 Top Butt, boneless (prime)  185 Sirloin Flap (choice)  185 Loin, Tri-Tip (choice)  189 Tender (select, 5 lb & up)  189 Tender (prime, heavy)  189 Tender (prime, heavy)  180 Trimmings  180 0x1 Strip (choice)  180 Increasing  180 Good  181 Higher  181 Good  182 Higher  184 Top Butt, boneless (prime)  185 Good  185 Good  185 Good  185 Higher  186 Tender (choice, 5 lb & up)  187 Trimmings  188 Tender (prime, heavy)  189 Tender (prime, heavy)  180 | 180 1x1 Strip (choice)          | Increasing          | Good     | Higher              |
| 184 Top Butt, boneless (choice) Increasing Good Higher 184 Top Butt, boneless (prime) Decreasing Good Higher 185a Sirloin Flap (choice) Increasing Good Higher 185c Loin, Tri-Tip (choice) Increasing Good Higher 189a Tender (select, 5 lb & up) Increasing Good Higher 189a Tender (choice, 5 lb & up) Increasing Good Higher 189a Tender (prime, heavy) Increasing Good Higher 193 Flank Steak (choice) Increasing Good Higher 193 Flank Steak (choice) Increasing Good Higher 50% Trimmings Increasing Good Higher 65% Trimmings Good Higher 75% Trimmings Good Higher 75% Trimmings Good Higher 85% Trimmings Good Higher 85% Trimmings Good Higher 85% Trimmings Good Higher                                                                                                                                                                                                                                                                                                                                                                                                                                                                                                                                                                                                                                                                                                                                                                                                                                                                                                                                                                                                                                                                                                                                                                                                                                                                                                                                                                                                                                             | 180 1x1 Strip (prime)           | Increasing          | Good     | Higher              |
| 184 Top Butt, boneless (prime) Decreasing Good Higher 185a Sirloin Flap (choice) Increasing Good Higher 185c Loin, Tri-Tip (choice) Increasing Good Higher 189a Tender (select, 5 lb & up) Increasing Good Higher 189a Tender (choice, 5 lb & up) Increasing Good Higher 189a Tender (prime, heavy) Increasing Good Higher 193 Flank Steak (choice) Increasing Good Higher 50% Trimmings Increasing Good Higher 65% Trimmings Good Higher 75% Trimmings Good Higher 85% Trimmings Good Higher 85% Trimmings Good Higher 85% Trimmings Good Higher 90% Trimmings Good Higher                                                                                                                                                                                                                                                                                                                                                                                                                                                                                                                                                                                                                                                                                                                                                                                                                                                                                                                                                                                                                                                                                                                                                                                                                                                                                                                                                                                                                                                                                                                                                    | 180 0x1 Strip (choice)          | Increasing          | Good     | Higher              |
| 185a Sirloin Flap (choice)  Increasing  Good  Higher  185c Loin, Tri-Tip (choice)  Increasing  Good  Higher  189a Tender (select, 5 lb & up)  Increasing  Good  Higher  189a Tender (choice, 5 lb & up)  Increasing  Good  Higher  189a Tender (prime, heavy)  Increasing  Good  Higher  193 Flank Steak (choice)  Increasing  Good  Higher  50% Trimmings  Increasing  Good  Higher  75% Trimmings  Decreasing  Good  Higher  75% Trimmings  Increasing  Good  Higher  75% Trimmings  Good  Higher                                                                                                                                                                                                                                                                                                                                                                                                                                                                                                                                                                                                                                                                                                                                                                                                                                                                                                                                                                                                                                                                                                                                                                                                                                                                                                                                                                                                                 | 184 Top Butt, boneless (choice) | Increasing          | Good     | Higher              |
| 185c Loin, Tri-Tip (choice) Increasing Good Higher 189a Tender (select, 5 lb & up) Increasing Good Higher 189a Tender (choice, 5 lb &up) Increasing Good Higher 189a Tender (prime, heavy) Increasing Good Higher 193 Flank Steak (choice) Increasing Good Higher 50% Trimmings Increasing Good Higher 65% Trimmings Good Higher 75% Trimmings Good Higher 85% Trimmings Good Higher 85% Trimmings Good Higher 90% Trimmings Good Higher                                                                                                                                                                                                                                                                                                                                                                                                                                                                                                                                                                                                                                                                                                                                                                                                                                                                                                                                                                                                                                                                                                                                                                                                                                                                                                                                                                                                                                                                                                                                                                                                                                                                                       | 184 Top Butt, boneless (prime)  | Decreasing          | Good     | Higher              |
| 189a Tender (select, 5 lb & up) Increasing Good Higher 189a Tender (choice, 5 lb & up) Increasing Good Higher 189a Tender (prime, heavy) Increasing Good Higher 193 Flank Steak (choice) Increasing Good Higher 50% Trimmings Increasing Good Higher 65% Trimmings Good Higher 75% Trimmings Decreasing Good Higher 85% Trimmings Good Higher 90% Trimmings Good Higher 90% Trimmings Good Higher                                                                                                                                                                                                                                                                                                                                                                                                                                                                                                                                                                                                                                                                                                                                                                                                                                                                                                                                                                                                                                                                                                                                                                                                                                                                                                                                                                                                                                                                                                                                                                                                                                                                                                                              | 185a Sirloin Flap (choice)      | Increasing          | Good     | Higher              |
| 189a Tender (choice, 5 lb &up) Increasing Good Higher 189a Tender (prime, heavy) Increasing Good Higher 193 Flank Steak (choice) Increasing Good Higher 50% Trimmings Increasing Good Higher 65% Trimmings Good Higher 75% Trimmings Decreasing Good Higher 85% Trimmings Good Higher 90% Trimmings Good Higher 90% Trimmings Good Higher                                                                                                                                                                                                                                                                                                                                                                                                                                                                                                                                                                                                                                                                                                                                                                                                                                                                                                                                                                                                                                                                                                                                                                                                                                                                                                                                                                                                                                                                                                                                                                                                                                                                                                                                                                                      | 185c Loin, Tri-Tip (choice)     | Increasing          | Good     | Higher              |
| 189a Tender (prime, heavy)  193 Flank Steak (choice)  193 Flank Steak (choice)  195 Trimmings  196 Trimmings  197 Trimmings  198 Trimmings  199 Trimmings  1 | 189a Tender (select, 5 lb & up) | Increasing          | Good     | Higher              |
| 193 Flank Steak (choice)  Increasing Good Higher 50% Trimmings Increasing Good Higher 65% Trimmings Good Higher 75% Trimmings Decreasing Good Higher 85% Trimmings Increasing Good Higher 90% Trimmings Good Higher                                                                                                                                                                                                                                                                                                                                                                                                                                                                                                                                                                                                                                                                                                                                                                                                                                                                                                                                                                                                                                                                                                                                                                                                                                                                                                                                                                                                                                                                                                                                                                                                                                                                                                                                                                                                                                                                                                            | 189a Tender (choice, 5 lb &up)  | Increasing          | Good     | Higher              |
| 50% TrimmingsIncreasingGoodHigher65% TrimmingsIncreasingGoodHigher75% TrimmingsDecreasingGoodHigher85% TrimmingsIncreasingGoodHigher90% TrimmingsIncreasingGoodHigher                                                                                                                                                                                                                                                                                                                                                                                                                                                                                                                                                                                                                                                                                                                                                                                                                                                                                                                                                                                                                                                                                                                                                                                                                                                                                                                                                                                                                                                                                                                                                                                                                                                                                                                                                                                                                                                                                                                                                          | 189a Tender (prime, heavy)      | Increasing          | Good     | Higher              |
| 65% Trimmings Increasing Good Higher 75% Trimmings Decreasing Good Higher 85% Trimmings Increasing Good Higher 90% Trimmings Increasing Good Higher                                                                                                                                                                                                                                                                                                                                                                                                                                                                                                                                                                                                                                                                                                                                                                                                                                                                                                                                                                                                                                                                                                                                                                                                                                                                                                                                                                                                                                                                                                                                                                                                                                                                                                                                                                                                                                                                                                                                                                            | 193 Flank Steak (choice)        | Increasing          | Good     | Higher              |
| 75% Trimmings Decreasing Good Higher 85% Trimmings Increasing Good Higher 90% Trimmings Increasing Good Higher                                                                                                                                                                                                                                                                                                                                                                                                                                                                                                                                                                                                                                                                                                                                                                                                                                                                                                                                                                                                                                                                                                                                                                                                                                                                                                                                                                                                                                                                                                                                                                                                                                                                                                                                                                                                                                                                                                                                                                                                                 | 50% Trimmings                   | Increasing          | Good     | Higher              |
| 75% Trimmings Decreasing Good Higher 85% Trimmings Increasing Good Higher 90% Trimmings Increasing Good Higher                                                                                                                                                                                                                                                                                                                                                                                                                                                                                                                                                                                                                                                                                                                                                                                                                                                                                                                                                                                                                                                                                                                                                                                                                                                                                                                                                                                                                                                                                                                                                                                                                                                                                                                                                                                                                                                                                                                                                                                                                 | 65% Trimmings                   | Increasing          | Good     | _                   |
| 90% Trimmings Increasing Good Higher                                                                                                                                                                                                                                                                                                                                                                                                                                                                                                                                                                                                                                                                                                                                                                                                                                                                                                                                                                                                                                                                                                                                                                                                                                                                                                                                                                                                                                                                                                                                                                                                                                                                                                                                                                                                                                                                                                                                                                                                                                                                                           | 75% Trimmings                   |                     | Good     | C                   |
| 90% Trimmings Increasing Good Higher                                                                                                                                                                                                                                                                                                                                                                                                                                                                                                                                                                                                                                                                                                                                                                                                                                                                                                                                                                                                                                                                                                                                                                                                                                                                                                                                                                                                                                                                                                                                                                                                                                                                                                                                                                                                                                                                                                                                                                                                                                                                                           | 85% Trimmings                   |                     | Good     | O                   |
|                                                                                                                                                                                                                                                                                                                                                                                                                                                                                                                                                                                                                                                                                                                                                                                                                                                                                                                                                                                                                                                                                                                                                                                                                                                                                                                                                                                                                                                                                                                                                                                                                                                                                                                                                                                                                                                                                                                                                                                                                                                                                                                                | 90% Trimmings                   | _                   | Good     | _                   |
|                                                                                                                                                                                                                                                                                                                                                                                                                                                                                                                                                                                                                                                                                                                                                                                                                                                                                                                                                                                                                                                                                                                                                                                                                                                                                                                                                                                                                                                                                                                                                                                                                                                                                                                                                                                                                                                                                                                                                                                                                                                                                                                                | 90% Imported Beef (frozen)      |                     | Good     | _                   |