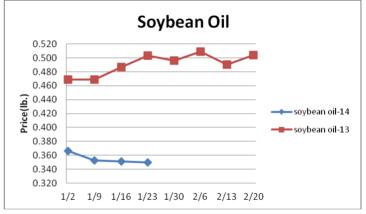

**Oil, Grains, Misc.- Oil, Grains, Misc.-** Adequate snow cover is expected to limit any cold weather damage to the winter wheat crops this week. The wheat markets could find a short term bottom soon. Prices USDA, FOB.

|                          | <b>Price</b> | Last Week | <b>Difference</b> | Price 13 |
|--------------------------|--------------|-----------|-------------------|----------|
| Soybeans, bushel         | 12.738       | 13.080    | 342               | 14.888   |
| Crude Soybean Oil, lb.   | .350         | .351      | 001               | .503     |
| Soybean Meal, ton        | 474.500      | 486.600   | -12.100           | 438.600  |
| Corn, bushel             | 4.198        | 4.245     | 047               | 7.390    |
| Crude Corn Oil, lb.      | .388         | .385      | +.003             | .525     |
| High Fructose Corn Syrup | .141         | .142      | 001               | .204     |
| Distillers Grain, Dry    | 167.500      | 160.000   | +7.500            | 261.500  |
| Crude Palm Oil, lb. BMD  | .351         | .346      | +.005             | .359     |
| HRW Wheat, bushel        | 6.190        | 6.300     | 110               | 7.925    |
| DNS Wheat 14%, bushel    | 6.830        | 6.910     | 080               | 8.790    |
| Durum Wheat, bushel      | 6.900        | 6.800     | +.100             | 7.875    |
| Pinto Beans, lb.         | .353         | .363      | 010               | .341     |
| Black Beans, lb.         | .390         | .413      | 023               | .340     |
| Rice, Long Grain, lb.    | .286         | .286      | -                 | .274     |
| Coffee, lb. NYBOT        | 1.145        | 1.172     | 027               | 1.513    |
| Sugar, lb. NYBOT         | .202         | .205      | 003               | .216     |
| Honey (Clover), lb.      | 2.012        | 2.012     | -                 | 1.931    |