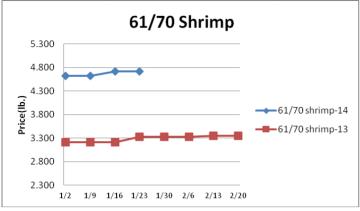

0), Frz.  | 7.675        | 7.675     | -                 | 4.533    |
| Snow Crab, Legs 5-8 oz, Frz  | 5.475        | 5.475     | -                 | 5.150    |
| Snow Crab, Legs 8 oz/ up, Fz | 6.250        | 6.250     | -                 | 5.800    |
| Cod Tails, 3-7 oz., Frz.     | 3.088        | 3.088     | -                 | 3.175    |
| Cod Loins, 3-12 oz., Frz     | 3.025        | 3.025     | -                 | 3.350    |
| Salmon Portions, 4-8 oz, Frz | 6.067        | 6.067     | -                 | 4.854    |
| Pollock, Alaska, Deep Skin   | 1.775        | 1.775     | -                 | 1.925    |

## Weekly Market Updates PERFORMANCE = PURPLE | PERFORMANCE | PURPLE | PERFORMANCE | PURPLE | PERFORMANCE | PURPLE | PURPLE | PERFORMANCE | PURPLE | PERFORMANCE | PURPLE | PURPL







Energy & Currency-Currency US dollar is worth.

|                          | <u>Price</u> | Last Week | <u>Difference</u> | Price 13 |
|--------------------------|--------------|-----------|-------------------|----------|
| Crude Oil, barrel- nymex | 94.990       | 92.590    | +2.400            | 96.240   |
| Natural Gas, mbtu- nymex | 4.431        | 4.369     | +.062             | 3.558    |
| Heating Oil, gal- nymex  | 3.015        | 2.936     | +.079             | 3.068    |
| Electricity, mwht- nymex | 379.560      | 97.150    | +282.410          | 52.460   |
| Gasoline, gal- nymex     | 2.621        | 2.622     | 001               | 2.830    |
| Diesel Fuel, gal- eia    | 3.873        | 3.886     | 013               | 3.902    |
| Ethanol, gal- usda       | 2.025        | 2.075