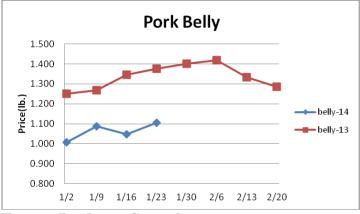

| .757         | .726      | +.031             | .730     |
| Loin (bone-in)                | .958         | .910      | +.048             | .892     |
| Bbybck Rib (1.75 lb. & up)    | 2.121        | 2.103     | +.018             | 1.984    |
| Tenderloin (1.25 lb.)         | 2.357        | 2.370     | 013               | 2.410    |
| Boston Butt, untrmd. (4-8lb.) | .946         | .929      | +.017             | .838     |
| Picnic, untrmd.               | .657         | .658      | 001               | .594     |
| SS Picnic, smoker trm. bx.    | .834         | .910      | 076               | .826     |
| 42% Trimmings                 | .352         | .327      | +.025             | .407     |
| 72% Trimmings                 | .707         | .664      | +.043             | .630     |



**Tomato Products, Canned**- Existing canned tomato supplies are sufficient. The canned tomato markets are expected to remain relatively steady. Prices per case (6/10) FOB, unless noted from ARA.

| TITLE  | Last WEEK                  | Difference                                      | 1110013                                               |
|--------|----------------------------|-------------------------------------------------|-------------------------------------------------------|
| 12.250 | 12.250                     | -                                               | 12.250                                                |
| 12.750 | 12.750                     | -                                               | 12.750                                                |
| 13.438 | 13.438