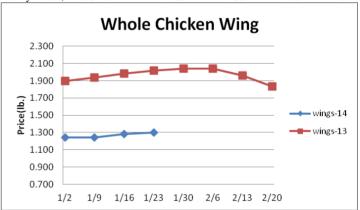

|
| Thighs, boneless          | 1.289        | 1.249     | +.040             | 1.303    |
| Eggs and Others           |              |           |                   |          |
| Large (dozen)             | 1.133        | 1.147     | 014               | 1.137    |
| Medium (dozen)            | 1.025        | 1.065     | 040               | .958     |
| Whole Eggs- Liquid        | .621         | .623      | 002               | .519     |
| Egg Whites- Liquid        | .916         | .733      | +.183             | .448     |
| Egg Yolks- Liquid         | .630         | .630      | -                 | .920     |
| Whole Turkeys (8-16 lb.)  | .970         | .965      | +.005             | .955     |
| Turkey Breast, Bnls/Sknls | 2.160        | 2.158     | +.002             | 1.972    |



**Seafood-** November U.S. salmon filet and steak imports were 16.2% more than 2012. Solid salmon imports could endure this winter which may limit the upside salmon price risk. Salmon demand could be tempered this winter as well. The December U.S. retail seafood price index was up 5% versus the prior year and the third highest on record. Prices for fresh product, unless noted, per pound from Fisheries Market News.

|                              | <u>Price</u> | Last Week | <b>Difference</b> | Price 13 |
|------------------------------|--------------|-----------|-------------------|----------|
| Salmon (wh. Atl., 10-12 lb.) | n/a          | n/a       | -                 | n/a      |
| Catfish Filets               | n/a          | n/a       | -                 | n/a      |
| Trout (drn. 8