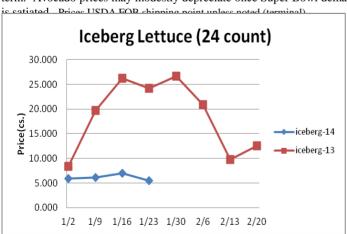

250 | +.040             | 1.210-1.250 |
| Res; PP-HIGP (hvy utensil)    | 1.100-1.120  | 1.100-1.120 | -                 | 1.120-1.140 |
| Res; PE-LLD (cn liner, film)  | .970-1.000   | .970-1.000  | -                 | .880900     |

Produce- The lettuce markets continue to trend at relatively attractive levels for buyers. Lettuce demand has been lackluster with the cold weather impacting a better part of the U.S. Further, lettuce shipments have been solid rising 5.3% last week. Still, the upside price risk in the lettuce markets from here is likely much greater than the downside. Below average temperatures in Florida this week are expected to slow tomato yields and the harvest. The tomato markets could firm in the near term. Avocado prices may modestly depreciate once Super Bowl demand



|                                 | ъ.       |           | D.100             | D: 12    |
|---------------------------------|----------|-----------|-------------------|----------|
| 1. (150 ()                      |          | Last Week | <u>Difference</u> | Price 13 |
| Limes (150 ct.)                 | 16.000   | 20.000    | -4.000            | 15.000   |
| Lemons (95 ct.)                 | 24.350   | 24.350    | -                 | 13.275   |
| Lemons (200 ct.)                | 23.350   | 23.350    | . 500             | 16.775   |
| Honeydew (6 ct.)                | 14.450   | 13.950    | +.500             | 9.768    |
| Cantaloupe (15 ct.)             | 5.450    | 5.450     | 1.002             | 8.633    |
| Blueberries (12 count)          | 29.000   | 30.083    | -1.083            |