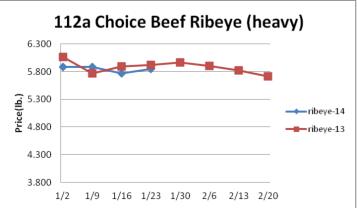

## Weekly Market Updates

Volume No. 19 Issue No. 4 Date: January 22, 2014

**Beef-** Beef output last week was 1.5% less than the same week a year ago. Beef production is expected to track 5.5% below 2013 this winter due to historically tight cattle supplies. The beef markets have soared during the last week with the USDA choice and select boxed beef cutouts setting new record highs. However, beef demand is waning which suggests a top may be near in the beef markets for the near term. Total beef shipments last week were the smallest for any non-holiday week in the last thirteen years. Expensive retail beef prices should cause relatively poor beef demand to persist. Retail beef prices during December were a record high. Price USDA, FOB per pound.

| Live Cattle         1.437         1.400         +.037         1.240           Feeder Cattle Index (CME)         1.705         1.711        006         1.462           Ground Beef 81/19         3.200         2.455         +.745         2.065           Ground Chuck         3.116         2.781         +.335         2.199           109e Export Rib (choice)         5.377         5.348         +.029         5.209           109e Export Rib (prime)         9.641         9.948        307         9.142           112a Ribeye (choice)         5.850         5.772         +.078         5.922           112a Ribeye (prime)         10.383         9.884         +.499         9.480           116 Chuck (select)         3.747         3.396         +.351         2.314           116 Chuck (choice)         2.971         2.735         +.236         2.283           120 Brisket (choice)         2.335         2.252         +.083         1.961           121c Outside Skirt (ch/sel)         3.606         3.546         +.060         3.546           167a Knckle, Trm. (ch.)         3.385         3.108         +.277         2.318           168 Inside Round (ch.)         2.667         2.531         +.                                                                                                                                                                                                                                                                                                                                                                                                                                                                          |                             | <b>Price</b> | Last Week | <b>Difference</b> | Price 13 |
|-----------------------------------------------------------------------------------------------------------------------------------------------------------------------------------------------------------------------------------------------------------------------------------------------------------------------------------------------------------------------------------------------------------------------------------------------------------------------------------------------------------------------------------------------------------------------------------------------------------------------------------------------------------------------------------------------------------------------------------------------------------------------------------------------------------------------------------------------------------------------------------------------------------------------------------------------------------------------------------------------------------------------------------------------------------------------------------------------------------------------------------------------------------------------------------------------------------------------------------------------------------------------------------------------------------------------------------------------------------------------------------------------------------------------------------------------------------------------------------------------------------------------------------------------------------------------------------------------------------------------------------------------------------------------------------------------------------|-----------------------------|--------------|-----------|-------------------|----------|
| Ground Beef 81/19 3.200 2.455 +.745 2.065 Ground Chuck 3.116 2.781 +.335 2.199 109e Export Rib (choice) 5.377 5.348 +.029 5.209 109e Export Rib (prime) 9.641 9.948307 9.142 112a Ribeye (choice) 5.850 5.772 +.078 5.922 112a Ribeye (prime) 10.383 9.884 +.499 9.480 116 Chuck (select) 3.747 3.396 +.351 2.314 116 Chuck (choice) 3.748 3.437 +.311 2.443 116b Chuck Tdnr (choice) 2.971 2.735 +.236 2.283 120 Brisket (choice) 2.335 2.252 +.083 1.961 121c Outside Skirt (ch/sel) 4.655 4.161 +.494 4.557 121d Inside Skirt (ch/sel) 3.606 3.546 +.060 3.546 167a Knckle, Trm. (ch.) 3.385 3.108 +.277 2.318 168 Inside Round (ch.) 2.667 2.531 +.136 2.007 174 Short Loin (ch. 0x1) 4.652 4.662010 5.143 174 Short Loin (prime) 8.153 8.237084 7.816 180 1x1 Strp (choice) 4.387 4.327 +.060 4.382 180 1x1 Strp (choice) 4.961 4.904 +.057 5.087 184 Top Butt, bnls (ch.) 2.823 2.839016 3.297 184 Top Butt, bnls (ch.) 2.823 2.839016 3.297 184 Top Butt, bnls (ch.) 2.823 2.839016 3.297 185 Eloin, Tri-Tip (choice) 4.366 4.198 +.168 3.757 185c Loin, Tri-Tip (choice) 4.366 4.198 +.168 3.757 185c Loin, Tri-Tip (choice) 4.366 4.198 +.168 3.757 185c Loin, Tri-Tip (choice) 4.366 4.198 +.168 3.757 185a Sirloin Flap (choice) 4.366 4.198 +.168 3.757 185a Sirloin Flap (choice) 4.366 4.198 +.168 3.757 185a Tender (select) 9.963 9.844 +.119 8.559 189a Tender (choice) 10.088 9.742 +.346 9.410 189a Tender (prime) 14.160 13.848 +.312 13.057 193 Flank Steak (choice) 4.036 3.908 +.128 4.365 50% Trimmings 1.143 1.199056 6.566 55% Trimmings 1.307 1.268 +.039 1.240 75% Trimmings 1.317 1.723 +.008 1.579 85% Trimmings 2.037 2.018 +.019 1.885 90% Trimmings 2.219 2.224005 2.114 | Live Cattle                 | 1.437        | 1.400     | +.037             | 1.240    |
| Ground Chuck 3.116 2.781 +.335 2.199 109e Export Rib (choice) 5.377 5.348 +.029 5.209 109e Export Rib (prime) 9.641 9.948307 9.142 112a Ribeye (choice) 5.850 5.772 +.078 5.922 112a Ribeye (prime) 10.383 9.884 +.499 9.480 116 Chuck (select) 3.747 3.396 +.351 2.314 116 Chuck (choice) 3.748 3.437 +.311 2.443 116 Chuck Tdnr (choice) 2.971 2.735 +.236 2.283 120 Brisket (choice) 2.335 2.252 +.083 1.961 121c Outside Skirt (ch/sel) 4.655 4.161 +.494 4.557 121d Inside Skirt (ch/sel) 3.606 3.546 +.060 3.546 167a Knckle, Trm. (ch.) 3.385 3.108 +.277 2.318 168 Inside Round (ch.) 2.667 2.531 +.136 2.007 174 Short Loin (prime) 8.153 8.237084 7.816 180 1x1 Strp (choice) 4.387 4.327 +.060 4.382 180 1x1 Strp (choice) 4.387 4.327 +.060 4.382 180 1x1 Strp (choice) 4.961 4.904 +.057 5.087 184 Top Butt, bnls (ch.) 2.823 2.839016 3.297 184 Top Butt, bnls (ch.) 2.823 2.839016 3.297 185a Sirloin Flap (choice) 4.366 4.198 +.168 3.757 185c Loin, Tri-Tip (choice) 4.366 4.198 +.168 3.757 185a Tender (select) 9.963 9.844 +.119 8.559 189a Tender (select) 9.963 9.844 +.119 8.559 189a Tender (choice) 10.088 9.742 +.346 9.410 189a Tender (choice) 4.036 3.908 +.128 4.365 50% Trimmings 1.143 1.199056 6.56 65% Trimmings 1.307 1.268 +.039 1.240 75% Trimmings 1.307 1.268 +.039 1.240 75% Trimmings 1.731 1.723 +.008 1.579 85% Trimmings 2.219 2.224005 2.114                                                                                                                                                                      | Feeder Cattle Index (CME)   | 1.705        | 1.711     | 006               | 1.462    |
| 109e Export Rib (choice)         5.377         5.348         +.029         5.209           109e Export Rib (prime)         9.641         9.948        307         9.142           112a Ribeye (choice)         5.850         5.772         +.078         5.922           112a Ribeye (prime)         10.383         9.884         +.499         9.480           116 Chuck (select)         3.747         3.396         +.351         2.314           116 Chuck (choice)         3.748         3.437         +.311         2.443           116b Chuck Tdnr (choice)         2.971         2.735         +.236         2.283           120 Brisket (choice)         2.335         2.252         +.083         1.961           121c Outside Skirt (ch/sel)         4.655         4.161         +.494         4.557           121d Inside Skirt (ch/sel)         3.606         3.546         +.060         3.546           167a Knckle, Trm. (ch.)         3.385         3.108         +.277         2.318           168 Inside Round (ch.)         2.667         2.531         +.136         2.007           174 Short Loin (prime)         8.153         8.237        084         7.816           180 Ix1 Strp (choice)         4.387         <                                                                                                                                                                                                                                                                                                                                                                                                                                                             | Ground Beef 81/19           | 3.200        | 2.455     | +.745             | 2.065    |
| 109e Export Rib (prime)       9.641       9.948      307       9.142         112a Ribeye (choice)       5.850       5.772       +.078       5.922         112a Ribeye (prime)       10.383       9.884       +.499       9.480         116 Chuck (select)       3.747       3.396       +.351       2.314         116 Chuck (choice)       3.748       3.437       +.311       2.443         116b Chuck Tdnr (choice)       2.971       2.735       +.236       2.283         120 Brisket (choice)       2.335       2.252       +.083       1.961         121c Outside Skirt (ch/sel)       4.655       4.161       +.494       4.557         121d Inside Skirt (ch/sel)       3.606       3.546       +.060       3.546         167a Knckle, Trm. (ch.)       3.385       3.108       +.277       2.318         168 Inside Round (ch.)       2.667       2.531       +.136       2.007         174 Short Loin (prime)       8.153       8.237      084       7.816         180 1x1 Strp (choice)       4.387       4.327       +.060       4.382         180 0x1 Strp (choice)       4.961       4.904       +.057       5.087         184 Top Butt, bnls (prime)       3.                                                                                                                                                                                                                                                                                                                                                                                                                                                                                                                              | Ground Chuck                | 3.116        | 2.781     | +.335             | 2.199    |
| 112a Ribeye (choice)         5.850         5.772         +.078         5.922           112a Ribeye (prime)         10.383         9.884         +.499         9.480           116 Chuck (select)         3.747         3.396         +.351         2.314           116 Chuck (choice)         3.748         3.437         +.311         2.443           116b Chuck Tdnr (choice)         2.971         2.735         +.236         2.283           120 Brisket (choice)         2.335         2.252         +.083         1.961           121c Outside Skirt (ch/sel)         4.655         4.161         +.494         4.557           121d Inside Skirt (ch/sel)         3.606         3.546         +.060         3.546           167a Knckle, Trm. (ch.)         3.385         3.108         +.277         2.318           168 Inside Round (ch.)         2.667         2.531         +.136         2.007           174 Short Loin (ch. 0x1)         4.652         4.662        010         5.143           174 Short Loin (prime)         8.153         8.237        084         7.816           180 1x1 Strp (choice)         4.387         4.327         +.060         4.382           180 1x1 Strp (choice)         4.961 <td< td=""><td>109e Export Rib (choice)</td><td>5.377</td><td>5.348</td><td>+.029</td><td>5.209</td></td<>                                                                                                                                                                                                                                                                                                                                                              | 109e Export Rib (choice)    | 5.377        | 5.348     | +.029             | 5.209    |
| 112a Ribeye (prime)         10.383         9.884         +.499         9.480           116 Chuck (select)         3.747         3.396         +.351         2.314           116 Chuck (choice)         3.748         3.437         +.311         2.443           116b Chuck Tdnr (choice)         2.971         2.735         +.236         2.283           120 Brisket (choice)         2.335         2.252         +.083         1.961           121c Outside Skirt (ch/sel)         4.655         4.161         +.494         4.557           121d Inside Skirt (ch/sel)         3.606         3.546         +.060         3.546           167a Knckle, Trm. (ch.)         3.385         3.108         +.277         2.318           168 Inside Round (ch.)         2.667         2.531         +.136         2.007           174 Short Loin (ch. 0x1)         4.652         4.662        010         5.143           174 Short Loin (prime)         8.153         8.237        084         7.816           180 1x1 Strp (choice)         4.387         4.327         +.060         4.382           180 1x1 Strp (prime)         8.041         8.256        215         8.820           184 Top Butt, bnls (ch.)         2.823                                                                                                                                                                                                                                                                                                                                                                                                                                                                         | 109e Export Rib (prime)     | 9.641        | 9.948     | 307               | 9.142    |
| 116 Chuck (select)       3.747       3.396       +.351       2.314         116 Chuck (choice)       3.748       3.437       +.311       2.443         116b Chuck Tdnr (choice)       2.971       2.735       +.236       2.283         120 Brisket (choice)       2.335       2.252       +.083       1.961         121c Outside Skirt (ch/sel)       4.655       4.161       +.494       4.557         121d Inside Skirt (ch/sel)       3.606       3.546       +.060       3.546         167a Knckle, Trm. (ch.)       3.385       3.108       +.277       2.318         168 Inside Round (ch.)       2.667       2.531       +.136       2.007         174 Short Loin (ch. 0x1)       4.652       4.662      010       5.143         174 Short Loin (prime)       8.153       8.237      084       7.816         180 1x1 Strp (choice)       4.387       4.327       +.060       4.382         180 1x1 Strp (choice)       4.961       4.904       +.057       5.087         184 Top Butt, bnls (ch.)       2.823       2.839      016       3.297         184 Top Butt, bnls (prime)       3.032       2.924       +.108       3.555         185a Sirloin Flap (choice)                                                                                                                                                                                                                                                                                                                                                                                                                                                                                                                               | 112a Ribeye (choice)        | 5.850        | 5.772     | +.078             | 5.922    |
| 116 Chuck (choice)       3.748       3.437       +.311       2.443         116b Chuck Tdnr (choice)       2.971       2.735       +.236       2.283         120 Brisket (choice)       2.335       2.252       +.083       1.961         121c Outside Skirt (ch/sel)       4.655       4.161       +.494       4.557         121d Inside Skirt (ch/sel)       3.606       3.546       +.060       3.546         167a Knckle, Trm. (ch.)       3.385       3.108       +.277       2.318         168 Inside Round (ch.)       2.667       2.531       +.136       2.007         174 Short Loin (ch. 0x1)       4.652       4.662      010       5.143         174 Short Loin (prime)       8.153       8.237      084       7.816         180 1x1 Strp (choice)       4.387       4.327       +.060       4.382         180 1x1 Strp (choice)       4.941       8.256      215       8.820         180 0x1 Strp (choice)       4.961       4.904       +.057       5.087         184 Top Butt, bnls (ch.)       2.823       2.839      016       3.297         184 Top Butt, bnls (prime)       3.032       2.924       +.108       3.555         185a Sirloin Flap (choice) <td>112a Ribeye (prime)</td> <td>10.383</td> <td>9.884</td> <td>+.499</td> <td>9.480</td>                                                                                                                                                                                                                                                                                                                                                                                                                                     | 112a Ribeye (prime)         | 10.383       | 9.884     | +.499             | 9.480    |
| 116b Chuck Tdnr (choice)         2.971         2.735         +.236         2.283           120 Brisket (choice)         2.335         2.252         +.083         1.961           121c Outside Skirt (ch/sel)         4.655         4.161         +.494         4.557           121d Inside Skirt (ch/sel)         3.606         3.546         +.060         3.546           167a Knckle, Trm. (ch.)         3.385         3.108         +.277         2.318           168 Inside Round (ch.)         2.667         2.531         +.136         2.007           174 Short Loin (ch. 0x1)         4.652         4.662        010         5.143           174 Short Loin (prime)         8.153         8.237        084         7.816           180 1x1 Strp (choice)         4.387         4.327         +.060         4.382           180 1x1 Strp (choice)         4.387         4.327         +.060         4.382           180 0x1 Strp (choice)         4.961         4.904         +.057         5.087           184 Top Butt, bnls (ch.)         2.823         2.839        016         3.297           184 Top Butt, bnls (prime)         3.032         2.924         +.108         3.555           185a Sirloin Flap (choice)         4                                                                                                                                                                                                                                                                                                                                                                                                                                                           | 116 Chuck (select)          | 3.747        | 3.396     | +.351             | 2.314    |
| 120 Brisket (choice)         2.335         2.252         +.083         1.961           121c Outside Skirt (ch/sel)         4.655         4.161         +.494         4.557           121d Inside Skirt (ch/sel)         3.606         3.546         +.060         3.546           167a Knckle, Trm. (ch.)         3.385         3.108         +.277         2.318           168 Inside Round (ch.)         2.667         2.531         +.136         2.007           174 Short Loin (ch. 0x1)         4.652         4.662        010         5.143           174 Short Loin (prime)         8.153         8.237        084         7.816           180 1x1 Strp (choice)         4.387         4.327         +.060         4.382           180 1x1 Strp (prime)         8.041         8.256        215         8.820           180 1x1 Strp (choice)         4.961         4.904         +.057         5.087           184 Top Butt, bnls (ch.)         2.823         2.839        016         3.297           184 Top Butt, bnls (prime)         3.032         2.924         +.108         3.555           185a Sirloin Flap (choice)         4.366         4.198         +.168         3.757           185c Loin, Tri-Tip (choice) <td< td=""><td>116 Chuck (choice)</td><td>3.748</td><td>3.437</td><td>+.311</td><td>2.443</td></td<>                                                                                                                                                                                                                                                                                                                                                                 | 116 Chuck (choice)          | 3.748        | 3.437     | +.311             | 2.443    |
| 121c Outside Skirt (ch/sel)       4.655       4.161       +.494       4.557         121d Inside Skirt (ch/sel)       3.606       3.546       +.060       3.546         167a Knckle, Trm. (ch.)       3.385       3.108       +.277       2.318         168 Inside Round (ch.)       2.667       2.531       +.136       2.007         174 Short Loin (ch. 0x1)       4.652       4.662      010       5.143         174 Short Loin (prime)       8.153       8.237      084       7.816         180 1x1 Strp (choice)       4.387       4.327       +.060       4.382         180 1x1 Strp (prime)       8.041       8.256      215       8.820         180 0x1 Strp (choice)       4.961       4.904       +.057       5.087         184 Top Butt, bnls (ch.)       2.823       2.839      016       3.297         184 Top Butt, bnls (prime)       3.032       2.924       +.108       3.555         185a Sirloin Flap (choice)       4.366       4.198       +.168       3.757         185c Loin, Tri-Tip (choice)       3.241       3.045       +.196       2.931         189a Tender (select)       9.963       9.844       +.119       8.559         189a Tender (prime)<                                                                                                                                                                                                                                                                                                                                                                                                                                                                                                                           | 116b Chuck Tdnr (choice)    | 2.971        | 2.735     | +.236             | 2.283    |
| 121d Inside Skirt (ch/sel)       3.606       3.546       +.060       3.546         167a Knckle, Trm. (ch.)       3.385       3.108       +.277       2.318         168 Inside Round (ch.)       2.667       2.531       +.136       2.007         174 Short Loin (ch. 0x1)       4.652       4.662      010       5.143         174 Short Loin (prime)       8.153       8.237      084       7.816         180 1x1 Strp (choice)       4.387       4.327       +.060       4.382         180 1x1 Strp (prime)       8.041       8.256      215       8.820         180 0x1 Strp (choice)       4.961       4.904       +.057       5.087         184 Top Butt, bnls (ch.)       2.823       2.839      016       3.297         184 Top Butt, bnls (prime)       3.032       2.924       +.108       3.555         185a Sirloin Flap (choice)       4.366       4.198       +.168       3.757         185c Loin, Tri-Tip (choice)       3.241       3.045       +.196       2.931         189a Tender (select)       9.963       9.844       +.119       8.559         189a Tender (prime)       14.160       13.848       +.312       13.057         193 Flank Steak (choice)<                                                                                                                                                                                                                                                                                                                                                                                                                                                                                                                           | 120 Brisket (choice)        | 2.335        | 2.252     | +.083             | 1.961    |
| 167a Knckle, Trm. (ch.)       3.385       3.108       +.277       2.318         168 Inside Round (ch.)       2.667       2.531       +.136       2.007         174 Short Loin (ch. 0x1)       4.652       4.662      010       5.143         174 Short Loin (prime)       8.153       8.237      084       7.816         180 1x1 Strp (choice)       4.387       4.327       +.060       4.382         180 1x1 Strp (prime)       8.041       8.256      215       8.820         180 0x1 Strp (choice)       4.961       4.904       +.057       5.087         184 Top Butt, bnls (ch.)       2.823       2.839      016       3.297         184 Top Butt, bnls (prime)       3.032       2.924       +.108       3.555         185a Sirloin Flap (choice)       4.366       4.198       +.168       3.757         185c Loin, Tri-Tip (choice)       3.241       3.045       +.196       2.931         189a Tender (select)       9.963       9.844       +.119       8.559         189a Tender (prime)       14.160       13.848       +.312       13.057         193 Flank Steak (choice)       4.036       3.908       +.128       4.365         50% Trimmings <t< td=""><td>121c Outside Skirt (ch/sel)</td><td>4.655</td><td>4.161</td><td>+.494</td><td>4.557</td></t<>                                                                                                                                                                                                                                                                                                                                                                                                                             | 121c Outside Skirt (ch/sel) | 4.655        | 4.161     | +.494             | 4.557    |
| 168 Inside Round (ch.)       2.667       2.531       +.136       2.007         174 Short Loin (ch. 0x1)       4.652       4.662      010       5.143         174 Short Loin (prime)       8.153       8.237      084       7.816         180 1x1 Strp (choice)       4.387       4.327       +.060       4.382         180 1x1 Strp (prime)       8.041       8.256      215       8.820         180 0x1 Strp (choice)       4.961       4.904       +.057       5.087         184 Top Butt, bnls (ch.)       2.823       2.839      016       3.297         184 Top Butt, bnls (prime)       3.032       2.924       +.108       3.555         185a Sirloin Flap (choice)       4.366       4.198       +.168       3.757         185c Loin, Tri-Tip (choice)       3.241       3.045       +.196       2.931         189a Tender (select)       9.963       9.844       +.119       8.559         189a Tender (prime)       14.160       13.848       +.312       13.057         193 Flank Steak (choice)       4.036       3.908       +.128       4.365         50% Trimmings       1.343       1.199      056       .656         65% Trimmings       1.307 <td>121d Inside Skirt (ch/sel)</td> <td>3.606</td> <td>3.546</td> <td>+.060</td> <td>3.546</td>                                                                                                                                                                                                                                                                                                                                                                                                                                           | 121d Inside Skirt (ch/sel)  | 3.606        | 3.546     | +.060             | 3.546    |
| 174 Short Loin (ch. 0x1)       4.652       4.662      010       5.143         174 Short Loin (prime)       8.153       8.237      084       7.816         180 1x1 Strp (choice)       4.387       4.327       +.060       4.382         180 1x1 Strp (prime)       8.041       8.256      215       8.820         180 0x1 Strp (choice)       4.961       4.904       +.057       5.087         184 Top Butt, bnls (ch.)       2.823       2.839      016       3.297         184 Top Butt, bnls (prime)       3.032       2.924       +.108       3.555         185a Sirloin Flap (choice)       4.366       4.198       +.168       3.757         185c Loin, Tri-Tip (choice)       3.241       3.045       +.196       2.931         189a Tender (select)       9.963       9.844       +.119       8.559         189a Tender (prime)       14.160       13.848       +.312       13.057         193 Flank Steak (choice)       4.036       3.908       +.128       4.365         50% Trimmings       1.143       1.199      056       .656         65% Trimmings       1.307       1.268       +.039       1.240         75% Trimmings       1.731       <                                                                                                                                                                                                                                                                                                                                                                                                                                                                                                                                            | 167a Knckle, Trm. (ch.)     | 3.385        | 3.108     | +.277             | 2.318    |
| 174 Short Loin (prime)       8.153       8.237      084       7.816         180 1x1 Strp (choice)       4.387       4.327       +.060       4.382         180 1x1 Strp (prime)       8.041       8.256      215       8.820         180 0x1 Strp (choice)       4.961       4.904       +.057       5.087         184 Top Butt, bnls (ch.)       2.823       2.839      016       3.297         184 Top Butt, bnls (prime)       3.032       2.924       +.108       3.555         185a Sirloin Flap (choice)       4.366       4.198       +.168       3.757         185c Loin, Tri-Tip (choice)       3.241       3.045       +.196       2.931         189a Tender (select)       9.963       9.844       +.119       8.559         189a Tender (choice)       10.088       9.742       +.346       9.410         189a Tender (prime)       14.160       13.848       +.312       13.057         193 Flank Steak (choice)       4.036       3.908       +.128       4.365         50% Trimmings       1.143       1.199      056       .656         65% Trimmings       1.307       1.268       +.039       1.240         75% Trimmings       1.731                                                                                                                                                                                                                                                                                                                                                                                                                                                                                                                                                    | 168 Inside Round (ch.)      | 2.667        | 2.531     | +.136             | 2.007    |
| 180 1x1 Strp (choice)       4.387       4.327       +.060       4.382         180 1x1 Strp (prime)       8.041       8.256      215       8.820         180 0x1 Strp (choice)       4.961       4.904       +.057       5.087         184 Top Butt, bnls (ch.)       2.823       2.839      016       3.297         184 Top Butt, bnls (prime)       3.032       2.924       +.108       3.555         185a Sirloin Flap (choice)       4.366       4.198       +.168       3.757         185c Loin, Tri-Tip (choice)       3.241       3.045       +.196       2.931         189a Tender (select)       9.963       9.844       +.119       8.559         189a Tender (choice)       10.088       9.742       +.346       9.410         189a Tender (prime)       14.160       13.848       +.312       13.057         193 Flank Steak (choice)       4.036       3.908       +.128       4.365         50% Trimmings       1.143       1.199      056       .656         65% Trimmings       1.307       1.268       +.039       1.240         75% Trimmings       1.731       1.723       +.008       1.579         85% Trimmings       2.037       2.018 <td>174 Short Loin (ch. 0x1)</td> <td>4.652</td> <td>4.662</td> <td>010</td> <td>5.143</td>                                                                                                                                                                                                                                                                                                                                                                                                                                                  | 174 Short Loin (ch. 0x1)    | 4.652        | 4.662     | 010               | 5.143    |
| 180 1x1 Strp (prime)       8.041       8.256      215       8.820         180 0x1 Strp (choice)       4.961       4.904       +.057       5.087         184 Top Butt, bnls (ch.)       2.823       2.839      016       3.297         184 Top Butt, bnls (prime)       3.032       2.924       +.108       3.555         185a Sirloin Flap (choice)       4.366       4.198       +.168       3.757         185c Loin, Tri-Tip (choice)       3.241       3.045       +.196       2.931         189a Tender (select)       9.963       9.844       +.119       8.559         189a Tender (choice)       10.088       9.742       +.346       9.410         189a Tender (prime)       14.160       13.848       +.312       13.057         193 Flank Steak (choice)       4.036       3.908       +.128       4.365         50% Trimmings       1.143       1.199      056       .656         65% Trimmings       1.307       1.268       +.039       1.240         75% Trimmings       1.731       1.723       +.008       1.579         85% Trimmings       2.037       2.018       +.019       1.885         90% Trimmings       2.219       2.224                                                                                                                                                                                                                                                                                                                                                                                                                                                                                                                                                      | 174 Short Loin (prime)      | 8.153        | 8.237     | 084               | 7.816    |
| 180 0x1 Strp (choice)       4.961       4.904       +.057       5.087         184 Top Butt, bnls (ch.)       2.823       2.839      016       3.297         184 Top Butt, bnls (prime)       3.032       2.924       +.108       3.555         185a Sirloin Flap (choice)       4.366       4.198       +.168       3.757         185c Loin, Tri-Tip (choice)       3.241       3.045       +.196       2.931         189a Tender (select)       9.963       9.844       +.119       8.559         189a Tender (choice)       10.088       9.742       +.346       9.410         189a Tender (prime)       14.160       13.848       +.312       13.057         193 Flank Steak (choice)       4.036       3.908       +.128       4.365         50% Trimmings       1.143       1.199      056       6.566         65% Trimmings       1.307       1.268       +.039       1.240         75% Trimmings       1.731       1.723       +.008       1.579         85% Trimmings       2.037       2.018       +.019       1.885         90% Trimmings       2.219       2.224      005       2.114                                                                                                                                                                                                                                                                                                                                                                                                                                                                                                                                                                                                          | 180 1x1 Strp (choice)       | 4.387        | 4.327     | +.060             | 4.382    |
| 184 Top Butt, bnls (ch.)       2.823       2.839      016       3.297         184 Top Butt, bnls (prime)       3.032       2.924       +.108       3.555         185a Sirloin Flap (choice)       4.366       4.198       +.168       3.757         185c Loin, Tri-Tip (choice)       3.241       3.045       +.196       2.931         189a Tender (select)       9.963       9.844       +.119       8.559         189a Tender (choice)       10.088       9.742       +.346       9.410         189a Tender (prime)       14.160       13.848       +.312       13.057         193 Flank Steak (choice)       4.036       3.908       +.128       4.365         50% Trimmings       1.143       1.199      056       .656         65% Trimmings       1.307       1.268       +.039       1.240         75% Trimmings       1.731       1.723       +.008       1.579         85% Trimmings       2.037       2.018       +.019       1.885         90% Trimmings       2.219       2.224      005       2.114                                                                                                                                                                                                                                                                                                                                                                                                                                                                                                                                                                                                                                                                                         | 180 1x1 Strp (prime)        | 8.041        | 8.256     | 215               | 8.820    |
| 184 Top Butt, bnls (prime)       3.032       2.924       +.108       3.555         185a Sirloin Flap (choice)       4.366       4.198       +.168       3.757         185c Loin, Tri-Tip (choice)       3.241       3.045       +.196       2.931         189a Tender (select)       9.963       9.844       +.119       8.559         189a Tender (choice)       10.088       9.742       +.346       9.410         189a Tender (prime)       14.160       13.848       +.312       13.057         193 Flank Steak (choice)       4.036       3.908       +.128       4.365         50% Trimmings       1.143       1.199      056       .656         65% Trimmings       1.307       1.268       +.039       1.240         75% Trimmings       1.731       1.723       +.008       1.579         85% Trimmings       2.037       2.018       +.019       1.885         90% Trimmings       2.219       2.224      005       2.114                                                                                                                                                                                                                                                                                                                                                                                                                                                                                                                                                                                                                                                                                                                                                                       | 180 0x1 Strp (choice)       | 4.961        | 4.904     | +.057             | 5.087    |
| 185a Sirloin Flap (choice)       4.366       4.198       +.168       3.757         185c Loin, Tri-Tip (choice)       3.241       3.045       +.196       2.931         189a Tender (select)       9.963       9.844       +.119       8.559         189a Tender (choice)       10.088       9.742       +.346       9.410         189a Tender (prime)       14.160       13.848       +.312       13.057         193 Flank Steak (choice)       4.036       3.908       +.128       4.365         50% Trimmings       1.143       1.199      056       .656         65% Trimmings       1.307       1.268       +.039       1.240         75% Trimmings       1.731       1.723       +.008       1.579         85% Trimmings       2.037       2.018       +.019       1.885         90% Trimmings       2.219       2.224      005       2.114                                                                                                                                                                                                                                                                                                                                                                                                                                                                                                                                                                                                                                                                                                                                                                                                                                                          | 184 Top Butt, bnls (ch.)    | 2.823        | 2.839     | 016               | 3.297    |
| 185c Loin, Tri-Tip (choice)       3.241       3.045       +.196       2.931         189a Tender (select)       9.963       9.844       +.119       8.559         189a Tender (choice)       10.088       9.742       +.346       9.410         189a Tender (prime)       14.160       13.848       +.312       13.057         193 Flank Steak (choice)       4.036       3.908       +.128       4.365         50% Trimmings       1.143       1.199      056       .656         65% Trimmings       1.307       1.268       +.039       1.240         75% Trimmings       1.731       1.723       +.008       1.579         85% Trimmings       2.037       2.018       +.019       1.885         90% Trimmings       2.219       2.224      005       2.114                                                                                                                                                                                                                                                                                                                                                                                                                                                                                                                                                                                                                                                                                                                                                                                                                                                                                                                                             | 184 Top Butt, bnls (prime)  | 3.032        | 2.924     | +.108             | 3.555    |
| 189a Tender (select)       9.963       9.844       +.119       8.559         189a Tender (choice)       10.088       9.742       +.346       9.410         189a Tender (prime)       14.160       13.848       +.312       13.057         193 Flank Steak (choice)       4.036       3.908       +.128       4.365         50% Trimmings       1.143       1.199      056       .656         65% Trimmings       1.307       1.268       +.039       1.240         75% Trimmings       1.731       1.723       +.008       1.579         85% Trimmings       2.037       2.018       +.019       1.885         90% Trimmings       2.219       2.224      005       2.114                                                                                                                                                                                                                                                                                                                                                                                                                                                                                                                                                                                                                                                                                                                                                                                                                                                                                                                                                                                                                                 | 185a Sirloin Flap (choice)  | 4.366        | 4.198     | +.168             | 3.757    |
| 189a Tender (choice)       10.088       9.742       +.346       9.410         189a Tender (prime)       14.160       13.848       +.312       13.057         193 Flank Steak (choice)       4.036       3.908       +.128       4.365         50% Trimmings       1.143       1.199      056       .656         65% Trimmings       1.307       1.268       +.039       1.240         75% Trimmings       1.731       1.723       +.008       1.579         85% Trimmings       2.037       2.018       +.019       1.885         90% Trimmings       2.219       2.224      005       2.114                                                                                                                                                                                                                                                                                                                                                                                                                                                                                                                                                                                                                                                                                                                                                                                                                                                                                                                                                                                                                                                                                                              | 185c Loin, Tri-Tip (choice) | 3.241        | 3.045     | +.196             | 2.931    |
| 189a Tender (prime)     14.160     13.848     +.312     13.057       193 Flank Steak (choice)     4.036     3.908     +.128     4.365       50% Trimmings     1.143     1.199    056     .656       65% Trimmings     1.307     1.268     +.039     1.240       75% Trimmings     1.731     1.723     +.008     1.579       85% Trimmings     2.037     2.018     +.019     1.885       90% Trimmings     2.219     2.224    005     2.114                                                                                                                                                                                                                                                                                                                                                                                                                                                                                                                                                                                                                                                                                                                                                                                                                                                                                                                                                                                                                                                                                                                                                                                                                                                                | 189a Tender (select)        | 9.963        | 9.844     | +.119             | 8.559    |
| 193 Flank Steak (choice)       4.036       3.908       +.128       4.365         50% Trimmings       1.143       1.199      056       .656         65% Trimmings       1.307       1.268       +.039       1.240         75% Trimmings       1.731       1.723       +.008       1.579         85% Trimmings       2.037       2.018       +.019       1.885         90% Trimmings       2.219       2.224      005       2.114                                                                                                                                                                                                                                                                                                                                                                                                                                                                                                                                                                                                                                                                                                                                                                                                                                                                                                                                                                                                                                                                                                                                                                                                                                                                           | 189a Tender (choice)        | 10.088       | 9.742     | +.346             | 9.410    |
| 50% Trimmings       1.143       1.199      056       .656         65% Trimmings       1.307       1.268       +.039       1.240         75% Trimmings       1.731       1.723       +.008       1.579         85% Trimmings       2.037       2.018       +.019       1.885         90% Trimmings       2.219       2.224      005       2.114                                                                                                                                                                                                                                                                                                                                                                                                                                                                                                                                                                                                                                                                                                                                                                                                                                                                                                                                                                                                                                                                                                                                                                                                                                                                                                                                                            | 189a Tender (prime)         | 14.160       | 13.848    | +.312             | 13.057   |
| 65% Trimmings       1.307       1.268       +.039       1.240         75% Trimmings       1.731       1.723       +.008       1.579         85% Trimmings       2.037       2.018       +.019       1.885         90% Trimmings       2.219       2.224      005       2.114                                                                                                                                                                                                                                                                                                                                                                                                                                                                                                                                                                                                                                                                                                                                                                                                                                                                                                                                                                                                                                                                                                                                                                                                                                                                                                                                                                                                                              | 193 Flank Steak (choice)    | 4.036        | 3.908     | +.128             | 4.365    |
| 75% Trimmings     1.731     1.723     +.008     1.579       85% Trimmings     2.037     2.018     +.019     1.885       90% Trimmings     2.219     2.224    005     2.114                                                                                                                                                                                                                                                                                                                                                                                                                                                                                                                                                                                                                                                                                                                                                                                                                                                                                                                                                                                                                                                                                                                                                                                                                                                                                                                                                                                                                                                                                                                                | 50% Trimmings               | 1.143        | 1.199     | 056               | .656     |
| 85% Trimmings 2.037 2.018 +.019 1.885<br>90% Trimmings 2.219 2.224005 2.114                                                                                                                                                                                                                                                                                                                                                                                                                                                                                                                                                                                                                                                                                                                                                                                                                                                                                                                                                                                                                                                                                                                                                                                                                                                                                                                                                                                                                                                                                                                                                                                                                               | 65% Trimmings               | 1.307        | 1.268     | +.039             | 1.240    |
| 90% Trimmings 2.219 2.224005 2.114                                                                                                                                                                                                                                                                                                                                                                                                                                                                                                                                                                                                                                                                                                                                                                                                                                                                                                                                                                                                                                                                                                                                                                                                                                                                                                                                                                                                                                                                                                                                                                                                                                                                        | 75% Trimmings               | 1.731        | 1.723     | +.008             | 1.579    |
|                                                                                                                                                                                                                                                                                                                                                                                                                                                                                                                                                                                                                                                                                                                                                                                                                                                                                                                                                                                                                                                                                                                                                                                                                                                                                                                                                                                                                                                                                                                                                                                                                                                                                                           | 85% Trimmings               | 2.037        | 2.018     | +.019             | 1.885    |
| 90% Imported Beef (frz.) 2.068 2.068 - 2.165                                                                                                                                                                                                                                                                                                                                                                                                                                                                                                                                                                                                                                                                                                                                                                                                                                                                                                                                                                                                                                                                                                                                                                                                                                                                                                                                                                                                                                                                                                                                                                                                                                                              | 90% Trimmings               | 2.219        | 2.224     | 005               | 2.114    |
|                                                                                                                                                                                                                                                                                                                                                                                                                                                                                                                                                                                                                                                                                                                                                                                                                                                                                                                                                                                                                                                                                                                                                                                                                                                                                                                                                                                                                                                                                                                                                                                                                                                                                                           | 90% Imported Beef (frz.)    | 2.068        | 2.068     | -                 | 2.165    |
| 95% Imported Beef (frz.) 2.153 2.148 +.005 2.295                                                                                                                                                                                                                                                                                                                                                                                                                                                                                                                                                                                                                                                                                                                                                                                                                                                                                                                                                                                                                                                                                                                                                                                                                                                                                                                                                                                                                                                                                                                                                                                                                                                          | 95% Imported Beef (frz.)    | 2.153        | 2.148     | +.005             | 2.295    |
| Veal Rack (Hotel 7 rib) 8.600 8.600 - 8.275                                                                                                                                                                                                                                                                                                                                                                                                                                                                                                                                                                                                                                                                                                                                                                                                                                                                                                                                                                                                                                                                                                                                                                                                                                                                                                                                                                                                                                                                                                                                                                                                                                                               | Veal Rack (Hotel 7 rib)     | 8.600        | 8.600     | -                 | 8.275    |
| Veal Top Rnd. (cp. off)         15.065         15.065         - 14.925                                                                                                                                                                                                                                                                                                                                                                                                                                                                                                                                                                                                                                                                                                                                                                                                                                                                                                                                                                                                                                                                                                                                                                                                                                                                                                                                                                                                                                                                                                                                                                                                                                    | Veal Top Rnd. (cp. off)     | 15.065       | 15.065    | -                 | 14.925   |