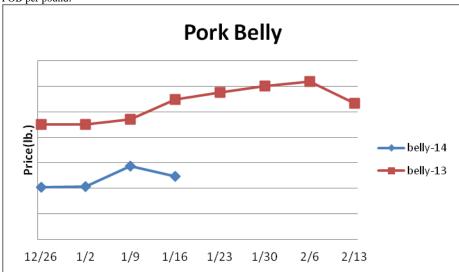

### **Pork Report**

**Pork-** Pork output last week was 5.2% less than the same week a year ago due mostly to challenging weather. Hog supplies are adequate with weights well above year ago levels which points to solid pork production during the next few weeks. The USDA is forecasting Q1 pork output to be 1.9% larger than the previous year. Many of the pork markets could achieve seasonal bottoms soon. Last year ham prices rose 10% during the next two weeks. Prices USDA, FOB per pound.

|                                | <b>Market Trend</b> | <b>Supplies</b> | Price vs. Last Year |
|--------------------------------|---------------------|-----------------|---------------------|
| Live Hogs                      | Decreasing          | Good            | Lower               |
| Belly (bacon)                  | Decreasing          | Good            | Lower               |
| Spare Rib (4.25 & down)        | Decreasing          | Good            | Higher              |
| Ham (23-27 lb)                 | Steady              | Good            | Higher              |
| Loin (bone-in)                 | Decreasing          | Good            | Higher              |
| Baby Back Rib (1.75 & up)      | Decreasing          | Good            | Higher              |
| Tenderloin (1.25 lb)           | Decreasing          | Good            | Lower               |
| Boston Butt, untrimmed 4-8 lb. | Decreasing          | Good            | Higher              |
| Picnic, untrimmed              | Decreasing          | Good            | Higher              |
| SS Picnic, smoker trim boxed   | Decreasing          | Good            | Higher              |
| 42% Trimmings                  | Decreasing          | Good            | Lower               |
| 72% Trimmings                  | Increasing          | Good            | Higher              |