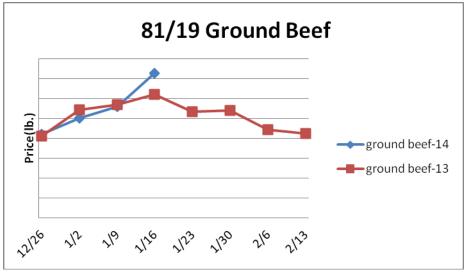

### Beef, Veal and Lamb Report

**Beef, Veal & Lamb** Beef production last week was 8.3% less than the same week a year ago but the reduction was due in a large part to inclement weather. Beef output is anticipated to remain below 2013 levels in the coming months. The USDA is forecasting winter beef production to be down 5.5% versus last year. This should be relatively supportive of the beef markets. Beef demand is expected to be spotty due to less expensive pork and chicken. Thus, notable volatility is likely for the beef markets. The beef end cut markets have soared to record highs but a short term top may be near. Last year the 116 choice chuck market declined 6% during the next three weeks. Price USDA, FOB per pound.

| Live Cattle (Steer)                                                                                                                                                                                                                                                                                                                                                                                                                                                                                                                                                                                                                                                                                                                                                                                                                                                                                                                                                                                                                                                                                                                                                                                                                                                                                                                                                                                                                                                                                                                                                                                                                                                                                                                                                                                                                                                                                                                                                                                                                                                                                                            |                                 | <b>Market Trend</b> | <b>Supplies</b> | Price vs. Last Year |
|--------------------------------------------------------------------------------------------------------------------------------------------------------------------------------------------------------------------------------------------------------------------------------------------------------------------------------------------------------------------------------------------------------------------------------------------------------------------------------------------------------------------------------------------------------------------------------------------------------------------------------------------------------------------------------------------------------------------------------------------------------------------------------------------------------------------------------------------------------------------------------------------------------------------------------------------------------------------------------------------------------------------------------------------------------------------------------------------------------------------------------------------------------------------------------------------------------------------------------------------------------------------------------------------------------------------------------------------------------------------------------------------------------------------------------------------------------------------------------------------------------------------------------------------------------------------------------------------------------------------------------------------------------------------------------------------------------------------------------------------------------------------------------------------------------------------------------------------------------------------------------------------------------------------------------------------------------------------------------------------------------------------------------------------------------------------------------------------------------------------------------|---------------------------------|---------------------|-----------------|---------------------|
| Ground Chuck Increasing Good Higher  109 Export Rib (choice) Increasing Good Higher  112a Ribeye (choice) Decreasing Good Higher  112a Ribeye (prime) Decreasing Good Higher  112a Ribeye (prime) Decreasing Good Higher  116 Chuck (choice) Increasing Good Higher  120 Brisket (choice) Increasing Good Higher  121c Outside Skirt (ch/sel.) Increasing Good Higher  167a Knckle, Trimmed (choice) Increasing Good Higher  168 Inside Round (choice) Increasing Good Higher  174 Short Loin (choice 0x1) Decreasing Good Lower  174 Short Loin (prime 2x3) Increasing Good Lower  180 1x1 Strip (choice) Decreasing Good Lower  180 0x1 Strip (choice) Decreasing Good Lower  184 Top Butt, boneless (choice) Increasing Good Lower  185a Sirloin Flap (choice) Increasing Good Higher  185c Loin, Tri-Tip (choice) Decreasing Good Higher  189a Tender (select, 5 lb & up) Increasing Good Higher  189a Tender (choice, 5 lb & up) Increasing Good Higher  189a Tender (prime, heavy) Increasing Good Higher  193 Flank Steak (choice) Increasing Good Higher  195 Trimmings Increasing Good Higher  197 Trimmings Increasing Good Higher  198 Trimmings Increasing Good Higher                                                                                                                                                                                                                                                                                                                                                                                                                                                                                                                                                                                                                                       | Live Cattle (Steer)             |                     |                 |                     |
| 109 Export Rib (choice)                                                                                                                                                                                                                                                                                                                                                                                                                                                                                                                                                                                                                                                                                                                                                                                                                                                                                                                                                                                                                                                                                                                                                                                                                                                                                                                                                                                                                                                                                                                                                                                                                                                                                                                                                                                                                                                                                                                                                                                                                                                                                                        | Ground Beef 81/19               | O                   | Good            | - C                 |
| 109 Export Rib (prime) 112a Ribeye (choice) 112a Ribeye (prime) 112a Ribeye (prime) 112a Ribeye (prime) 116 Chuck (choice) 11creasing 116 Chuck (choice) 11creasing 117 Good 11creasing 118 Good 119 Higher 119 Brisket (choice) 110 Increasing 110 Good 110 Higher 1110 Outside Skirt (ch/sel.) 1110 Increasing 1110 Good 1110 Higher 1120 Outside Skirt (ch/sel.) 1111 Increasing 1111 Good 1111 Higher 1111 Higher 1120 Outside Skirt (ch/sel.) 1111 Increasing 1120 Good 120 Higher 1210 Higher 1220 Higher 1230 Higher 134 Short Loin (choice 0x1) 124 Short Loin (prime 2x3) 125 Increasing 125 Good 125 Higher 135 Intreasing 136 Good 147 Higher 137 Higher 138 Oxt Strip (choice) 127 Decreasing 138 Good 148 Higher 139 Oxt Strip (choice) 128 Higher 139 Increasing 130 Higher 130 Increasing 130 Higher 130 Higher 130 Tender (select, 5 lb & up) 130 Increasing 140 Higher 140 Tender (choice, 5 lb & up) 140 Increasing 150 Higher 150 Tender (prime, heavy) 150 Increasing 150 Good 150 Higher 150 Tender 150 Trimmings 150 Trimmings 150 Trimmings 150 Good 160 Higher 175 Trimmings 170 Higher 171 Higher 172 Higher 173 Hank Steak (choice) 174 Higher 175 Trimmings 175 Higher 175 Trimmings 175 Higher 175 Trimmings 175 Higher 175 Higher 175 Higher 175 Trimmings 175 Higher 175  | Ground Chuck                    | Increasing          | Good            | Higher              |
| 112a Ribeye (choice) Decreasing Good Higher 116 Chuck (choice) Increasing Good Higher 120 Brisket (choice) Increasing Good Higher 121c Outside Skirt (ch/sel.) Increasing Good Higher 121c Outside Skirt (ch/sel.) Increasing Good Higher 167a Knckle, Trimmed (choice) Increasing Good Higher 168 Inside Round (choice) Increasing Good Higher 174 Short Loin (choice 0x1) Decreasing Good Higher 174 Short Loin (prime 2x3) Increasing Good Higher 180 1x1 Strip (choice) Decreasing Good Lower 180 0x1 Strip (choice) Decreasing Good Lower 184 Top Butt, boneless (choice) Increasing Good Lower 184 Top Butt, boneless (prime) Increasing Good Higher 185a Sirloin Flap (choice) Decreasing Good Higher 185a Tender (select, 5 lb & up) Increasing Good Higher 189a Tender (choice, 5 lb & up) Increasing Good Higher 189a Tender (prime, heavy) Increasing Good Higher 193 Flank Steak (choice) Increasing Good Higher 193 Flank Steak (choice) Increasing Good Higher 193 Flank Steak (choice) Increasing Good Higher 195% Trimmings Increasing Good Higher 185% Trimmings Increasing Good Higher 185% Trimmings Increasing Good Higher                                                                                                                                                                                                                                                                                                                                                                                                                                                                                                                                                                                                                                                                                                                                                                                                                                                                                                                                                                                 | 109 Export Rib (choice)         | Increasing          | Good            | Higher              |
| 112a Ribeye (prime)  Decreasing Good Higher  116 Chuck (choice) Increasing Good Higher  120 Brisket (choice) Increasing Good Higher  121c Outside Skirt (ch/sel.) Increasing Good Higher  121c Outside Skirt (choice) Increasing Good Higher  168 Inside Round (choice) Increasing Good Higher  174 Short Loin (choice 0x1) Decreasing Good Higher  174 Short Loin (prime 2x3) Increasing Good Higher  180 1x1 Strip (choice) Decreasing Good Lower  180 0x1 Strip (choice) Decreasing Good Lower  184 Top Butt, boneless (choice) Increasing Good Lower  184 Top Butt, boneless (prime) Increasing Good Higher  185c Sirloin Flap (choice) Decreasing Good Higher  185c Loin, Tri-Tip (choice) Decreasing Good Higher  189a Tender (select, 5 lb & up) Increasing Good Higher  189a Tender (choice, 5 lb & up) Increasing Good Higher  189a Tender (prime, heavy) Increasing Good Higher  193 Flank Steak (choice) Increasing Good Higher  195 Trimmings Increasing Good Higher                                                                                                                                                                                                                                                                                                                                                                                                                                                                                                                                                                                                                                                                                                                                                                        | 109 Export Rib (prime)          | Decreasing          | Good            | Higher              |
| 116 Chuck (choice) Increasing Good Higher 120 Brisket (choice) Increasing Good Higher 121c Outside Skirt (ch/sel.) Increasing Good Lower 167a Knckle, Trimmed (choice) Increasing Good Higher 168 Inside Round (choice) Increasing Good Higher 174 Short Loin (choice 0x1) Decreasing Good Lower 174 Short Loin (prime 2x3) Increasing Good Higher 180 1x1 Strip (choice) Decreasing Good Lower 180 1x1 Strip (prime) Decreasing Good Lower 180 0x1 Strip (choice) Decreasing Good Lower 184 Top Butt, boneless (choice) Increasing Good Lower 184 Top Butt, boneless (prime) Increasing Good Lower 185a Sirloin Flap (choice) Increasing Good Higher 185c Loin, Tri-Tip (choice) Decreasing Good Higher 189a Tender (select, 5 lb & up) Increasing Good Higher 189a Tender (prime, heavy) Increasing Good Higher 189a Tender (prime, heavy) Increasing Good Higher 193 Flank Steak (choice) Increasing Good Higher 193 Flank Steak (choice) Increasing Good Higher 193 Flank Steak (choice) Increasing Good Higher 195 Trimmings Increasing Good Higher 1975 Trimmings Increasing Good Higher 1985 Trimmings Increasing Good Higher 1985 Trimmings Increasing Good Higher 1985 Trimmings Increasing Good Higher                                                                                                                                                                                                                                                                                                                                                                                                                                                                                                                                                                                                                                                                                                                                                                                                                                                                                                               | 112a Ribeye (choice)            | Decreasing          | Good            | Lower               |
| 120 Brisket (choice) Increasing Good Higher 121c Outside Skirt (ch/sel.) Increasing Good Lower 167a Knckle, Trimmed (choice) Increasing Good Higher 168 Inside Round (choice) Increasing Good Higher 174 Short Loin (choice 0x1) Decreasing Good Lower 174 Short Loin (prime 2x3) Increasing Good Higher 180 1x1 Strip (choice) Decreasing Good Lower 180 1x1 Strip (prime) Decreasing Good Lower 180 0x1 Strip (choice) Decreasing Good Lower 184 Top Butt, boneless (choice) Increasing Good Lower 184 Top Butt, boneless (prime) Increasing Good Lower 185a Sirloin Flap (choice) Increasing Good Higher 185c Loin, Tri-Tip (choice) Decreasing Good Higher 189a Tender (select, 5 lb & up) Increasing Good Higher 189a Tender (prime, heavy) Increasing Good Higher 193 Flank Steak (choice) Increasing Good Higher 195% Trimmings Increasing Good Higher 185% Trimmings Increasing Good Higher 185% Trimmings Increasing Good Higher                                                                                                                                                                                                                                                                                                                                                                                                                                                                                                                                                                                                                                                                                                                                                                                                                                                                                                                                                                                                                                      | 112a Ribeye (prime)             | Decreasing          | Good            | Higher              |
| 121c Outside Skirt (ch/sel.) Increasing Good Lower 167a Knckle, Trimmed (choice) Increasing Good Higher 168 Inside Round (choice) Increasing Good Higher 174 Short Loin (choice 0x1) Decreasing Good Lower 174 Short Loin (prime 2x3) Increasing Good Lower 180 1x1 Strip (choice) Decreasing Good Lower 180 1x1 Strip (prime) Decreasing Good Lower 180 0x1 Strip (choice) Decreasing Good Lower 184 Top Butt, boneless (choice) Increasing Good Lower 184 Top Butt, boneless (prime) Increasing Good Lower 185a Sirloin Flap (choice) Increasing Good Higher 185c Loin, Tri-Tip (choice) Decreasing Good Higher 189a Tender (select, 5 lb & up) Increasing Good Higher 189a Tender (choice, 5 lb & up) Increasing Good Higher 189a Tender (prime, heavy) Increasing Good Higher 193 Flank Steak (choice) Increasing Good Higher 193 Flank Steak (choice) Increasing Good Higher 193 Flank Steak (choice) Increasing Good Higher 194 Trimmings Increasing Good Higher 195% Trimmings Increasing Good Higher 195% Trimmings Increasing Good Higher 195% Trimmings Increasing Good Higher                                                                                                                                                                                                                                                                                                                                                                                                                                                                                                                                                                                                                                                                                                                                                                                                                                                                                                                                                                                                                                       | 116 Chuck (choice)              | Increasing          | Good            | Higher              |
| 167a Knckle, Trimmed (choice)  168 Inside Round (choice)  174 Short Loin (choice 0x1)  174 Short Loin (prime 2x3)  180 1x1 Strip (choice)  180 1x1 Strip (prime)  180 1x1 Strip (choice)  180 1x1 Strip (choice)  180 0x1 Strip (choice)  184 Top Butt, boneless (choice)  184 Top Butt, boneless (prime)  185a Sirloin Flap (choice)  185c Loin, Tri-Tip (choice)  189a Tender (select, 5 lb & up)  189a Tender (prime, heavy)  189a  | 120 Brisket (choice)            | Increasing          | Good            | Higher              |
| 168 Inside Round (choice)                                                                                                                                                                                                                                                                                                                                                                                                                                                                                                                                                                                                                                                                                                                                                                                                                                                                                                                                                                                                                                                                                                                                                                                                                                                                                                                                                                                                                                                                                                                                                                                                                                                                                                                                                                                                                                                                                                                                                                                                                                                                                                      | 121c Outside Skirt (ch/sel.)    | Increasing          | Good            | Lower               |
| 174 Short Loin (choice 0x1) Decreasing Good Higher 174 Short Loin (prime 2x3) Increasing Good Higher 180 1x1 Strip (choice) Decreasing Good Lower 180 1x1 Strip (prime) Decreasing Good Lower 180 0x1 Strip (choice) Decreasing Good Lower 184 Top Butt, boneless (choice) Increasing Good Lower 184 Top Butt, boneless (prime) Increasing Good Lower 185a Sirloin Flap (choice) Increasing Good Higher 185c Loin, Tri-Tip (choice) Decreasing Good Higher 189a Tender (select, 5 lb & up) Increasing Good Higher 189a Tender (choice, 5 lb & up) Increasing Good Higher 189a Tender (prime, heavy) Increasing Good Higher 193 Flank Steak (choice) Increasing Good Lower 50% Trimmings Good Higher 55% Trimmings Good Higher 75% Trimmings Good Higher 1856 Trimmings Increasing Good Higher 1857 Trimmings Good Higher 1858 Trimmings Good Higher                                                                                                                                                                                                                                                                                                                                                                                                                                                                                                                                                                                                                                                                                                                                                                                                                                                                                                                                                                                                                                                                                                                                                                                                                                                                            | 167a Knckle, Trimmed (choice)   | Increasing          | Good            | Higher              |
| 174 Short Loin (prime 2x3)  Increasing Good Higher 180 1x1 Strip (choice) Decreasing Good Lower 180 1x1 Strip (prime) Decreasing Good Lower 180 0x1 Strip (choice) Decreasing Good Lower 184 Top Butt, boneless (choice) Increasing Good Lower 184 Top Butt, boneless (prime) Increasing Good Lower 185a Sirloin Flap (choice) Increasing Good Higher 185c Loin, Tri-Tip (choice) Decreasing Good Higher 189a Tender (select, 5 lb & up) Increasing Good Higher 189a Tender (choice, 5 lb & up) Increasing Good Higher 189a Tender (prime, heavy) Increasing Good Higher 193 Flank Steak (choice) Increasing Good Higher 193 Flank Steak (choice) Increasing Good Higher 195% Trimmings Increasing Good Higher 185% Trimmings Increasing Good Higher                                                                                                                                                                                                                                                                                                                                                                                                                                                                                                                                                                                                                                                                                                                                                                                                                                                                                                                                                                                                                                                                                                                                                                                                                                                         | 168 Inside Round (choice)       | Increasing          | Good            | Higher              |
| 180 1x1 Strip (choice)  180 1x1 Strip (prime)  Decreasing  Good  Lower  180 0x1 Strip (choice)  Decreasing  Good  Lower  184 Top Butt, boneless (choice)  Increasing  Good  Lower  184 Top Butt, boneless (prime)  Increasing  Good  Lower  185a Sirloin Flap (choice)  Increasing  Good  Higher  185c Loin, Tri-Tip (choice)  Decreasing  Good  Higher  189a Tender (select, 5 lb & up)  Increasing  Good  Higher  189a Tender (prime, heavy)  Increasing  Good  Higher  189a Tender (prime, heavy)  Increasing  Good  Higher  193 Flank Steak (choice)  Increasing  Good  Higher  193 Flank Steak (choice)  Increasing  Good  Higher  50% Trimmings  Increasing  Good  Higher  55% Trimmings  Increasing  Good  Higher  75% Trimmings  Increasing  Good  Higher  189a Tender  189a Te | 174 Short Loin (choice 0x1)     | Decreasing          | Good            | Lower               |
| 180 1x1 Strip (prime)  180 0x1 Strip (choice)  Decreasing  Good  Lower  184 Top Butt, boneless (choice)  Increasing  Good  Lower  184 Top Butt, boneless (prime)  Increasing  Good  Lower  185a Sirloin Flap (choice)  Increasing  Good  Higher  185c Loin, Tri-Tip (choice)  Decreasing  Good  Higher  189a Tender (select, 5 lb & up)  Increasing  Good  Higher  189a Tender (choice, 5 lb & up)  Increasing  Good  Higher  189a Tender (prime, heavy)  Increasing  Good  Higher  193 Flank Steak (choice)  Increasing  Good  Higher  50% Trimmings  Increasing  Good  Higher  55% Trimmings  Increasing  Good  Higher  75% Trimmings  Increasing  Good  Higher  Tomalings  Increasing  Good  Higher  Tomalings  Increasing  Good  Higher  Thippings                                                                                                                                                                                                                                                                                                                                                                                                                                                                                                                                                                                                                                                                                                                                                                                                                                                                                                                                                                                                                                                                | 174 Short Loin (prime 2x3)      | Increasing          | Good            | Higher              |
| 180 0x1 Strip (choice) Decreasing Good Lower 184 Top Butt, boneless (choice) Increasing Good Lower 184 Top Butt, boneless (prime) Increasing Good Lower 185a Sirloin Flap (choice) Increasing Good Higher 185c Loin, Tri-Tip (choice) Decreasing Good Higher 189a Tender (select, 5 lb & up) Increasing Good Higher 189a Tender (choice, 5 lb & up) Increasing Good Higher 189a Tender (prime, heavy) Increasing Good Higher 193 Flank Steak (choice) Increasing Good Lower 50% Trimmings Good Higher 65% Trimmings Good Higher 75% Trimmings Good Higher 85% Trimmings Good Higher 85% Trimmings Good Higher                                                                                                                                                                                                                                                                                                                                                                                                                                                                                                                                                                                                                                                                                                                                                                                                                                                                                                                                                                                                                                                                                                                                                                                                                                                                                                                                                                                                                                                                                                                  | 180 1x1 Strip (choice)          | Decreasing          | Good            | Lower               |
| 184 Top Butt, boneless (choice) Increasing Good Lower 184 Top Butt, boneless (prime) Increasing Good Lower 185a Sirloin Flap (choice) Increasing Good Higher 185c Loin, Tri-Tip (choice) Decreasing Good Higher 189a Tender (select, 5 lb & up) Increasing Good Higher 189a Tender (choice, 5 lb & up) Increasing Good Higher 189a Tender (prime, heavy) Increasing Good Higher 193 Flank Steak (choice) Increasing Good Lower 50% Trimmings Increasing Good Higher 65% Trimmings Good Higher 75% Trimmings Good Higher 85% Trimmings Good Higher 85% Trimmings Good Higher                                                                                                                                                                                                                                                                                                                                                                                                                                                                                                                                                                                                                                                                                                                                                                                                                                                                                                                                                                                                                                                                                                                                                                                                                                                                                                                                                                                                                                                                                                                                                    | 180 1x1 Strip (prime)           | Decreasing          | Good            | Lower               |
| 184 Top Butt, boneless (prime) Increasing Good Lower 185a Sirloin Flap (choice) Increasing Good Higher 185c Loin, Tri-Tip (choice) Decreasing Good Higher 189a Tender (select, 5 lb & up) Increasing Good Higher 189a Tender (choice, 5 lb & up) Increasing Good Higher 189a Tender (prime, heavy) Increasing Good Higher 193 Flank Steak (choice) Increasing Good Lower 50% Trimmings Increasing Good Higher 65% Trimmings Good Higher 75% Trimmings Good Higher 85% Trimmings Good Higher 85% Trimmings Good Higher                                                                                                                                                                                                                                                                                                                                                                                                                                                                                                                                                                                                                                                                                                                                                                                                                                                                                                                                                                                                                                                                                                                                                                                                                                                                                                                                                                                                                                                                                                                                                                                                          | 180 0x1 Strip (choice)          | Decreasing          | Good            | Lower               |
| 185a Sirloin Flap (choice)  Increasing Good Higher 185c Loin, Tri-Tip (choice) Decreasing Good Higher 189a Tender (select, 5 lb & up) Increasing Good Higher 189a Tender (choice, 5 lb & up) Increasing Good Higher 189a Tender (prime, heavy) Increasing Good Higher 193 Flank Steak (choice) Increasing Good Lower 50% Trimmings Increasing Good Higher 65% Trimmings Decreasing Good Higher 75% Trimmings Increasing Good Higher 85% Trimmings Good Higher                                                                                                                                                                                                                                                                                                                                                                                                                                                                                                                                                                                                                                                                                                                                                                                                                                                                                                                                                                                                                                                                                                                                                                                                                                                                                                                                                                                                                                                                                                                                                                                                                                                                  | 184 Top Butt, boneless (choice) | Increasing          | Good            | Lower               |
| 185c Loin, Tri-Tip (choice) Decreasing Good Higher 189a Tender (select, 5 lb & up) Increasing Good Higher 189a Tender (choice, 5 lb &up) Increasing Good Higher 189a Tender (prime, heavy) Increasing Good Higher 193 Flank Steak (choice) Increasing Good Lower 50% Trimmings Increasing Good Higher 65% Trimmings Decreasing Good Higher 75% Trimmings Increasing Good Higher 85% Trimmings Good Higher                                                                                                                                                                                                                                                                                                                                                                                                                                                                                                                                                                                                                                                                                                                                                                                                                                                                                                                                                                                                                                                                                                                                                                                                                                                                                                                                                                                                                                                                                                                                                                                                                                                                                                                      | 184 Top Butt, boneless (prime)  | Increasing          | Good            | Lower               |
| 189a Tender (select, 5 lb & up) Increasing Good Higher 189a Tender (choice, 5 lb & up) Increasing Good Higher 189a Tender (prime, heavy) Increasing Good Higher 193 Flank Steak (choice) Increasing Good Lower 50% Trimmings Increasing Good Higher 65% Trimmings Decreasing Good Higher 75% Trimmings Increasing Good Higher 85% Trimmings Good Higher                                                                                                                                                                                                                                                                                                                                                                                                                                                                                                                                                                                                                                                                                                                                                                                                                                                                                                                                                                                                                                                                                                                                                                                                                                                                                                                                                                                                                                                                                                                                                                                                                                                                                                                                                                        | 185a Sirloin Flap (choice)      | Increasing          | Good            | Higher              |
| 189a Tender (choice, 5 lb &up) Increasing Good Higher 189a Tender (prime, heavy) Increasing Good Higher 193 Flank Steak (choice) Increasing Good Lower 50% Trimmings Increasing Good Higher 65% Trimmings Decreasing Good Higher 75% Trimmings Increasing Good Higher 85% Trimmings Good Higher                                                                                                                                                                                                                                                                                                                                                                                                                                                                                                                                                                                                                                                                                                                                                                                                                                                                                                                                                                                                                                                                                                                                                                                                                                                                                                                                                                                                                                                                                                                                                                                                                                                                                                                                                                                                                                | 185c Loin, Tri-Tip (choice)     | Decreasing          | Good            | Higher              |
| 189a Tender (prime, heavy)IncreasingGoodHigher193 Flank Steak (choice)IncreasingGoodLower50% TrimmingsIncreasingGoodHigher65% TrimmingsDecreasingGoodHigher75% TrimmingsIncreasingGoodHigher85% TrimmingsIncreasingGoodHigher                                                                                                                                                                                                                                                                                                                                                                                                                                                                                                                                                                                                                                                                                                                                                                                                                                                                                                                                                                                                                                                                                                                                                                                                                                                                                                                                                                                                                                                                                                                                                                                                                                                                                                                                                                                                                                                                                                  | 189a Tender (select, 5 lb & up) | Increasing          | Good            | Higher              |
| 193 Flank Steak (choice)  Increasing Good Lower 50% Trimmings  Increasing Good Higher 65% Trimmings  Decreasing Good Higher 75% Trimmings  Increasing Good Higher 85% Trimmings  Increasing Good Higher Good Higher                                                                                                                                                                                                                                                                                                                                                                                                                                                                                                                                                                                                                                                                                                                                                                                                                                                                                                                                                                                                                                                                                                                                                                                                                                                                                                                                                                                                                                                                                                                                                                                                                                                                                                                                                                                                                                                                                                            | 189a Tender (choice, 5 lb &up)  | Increasing          | Good            | Higher              |
| 50% TrimmingsIncreasingGoodHigher65% TrimmingsDecreasingGoodHigher75% TrimmingsIncreasingGoodHigher85% TrimmingsIncreasingGoodHigher                                                                                                                                                                                                                                                                                                                                                                                                                                                                                                                                                                                                                                                                                                                                                                                                                                                                                                                                                                                                                                                                                                                                                                                                                                                                                                                                                                                                                                                                                                                                                                                                                                                                                                                                                                                                                                                                                                                                                                                           | 189a Tender (prime, heavy)      | Increasing          | Good            | Higher              |
| 65% Trimmings Decreasing Good Higher 75% Trimmings Increasing Good Higher 85% Trimmings Good Higher                                                                                                                                                                                                                                                                                                                                                                                                                                                                                                                                                                                                                                                                                                                                                                                                                                                                                                                                                                                                                                                                                                                                                                                                                                                                                                                                                                                                                                                                                                                                                                                                                                                                                                                                                                                                                                                                                                                                                                                                                            | 193 Flank Steak (choice)        | Increasing          | Good            | Lower               |
| 75% Trimmings Increasing Good Higher<br>85% Trimmings Increasing Good Higher                                                                                                                                                                                                                                                                                                                                                                                                                                                                                                                                                                                                                                                                                                                                                                                                                                                                                                                                                                                                                                                                                                                                                                                                                                                                                                                                                                                                                                                                                                                                                                                                                                                                                                                                                                                                                                                                                                                                                                                                                                                   | 50% Trimmings                   | Increasing          | Good            | Higher              |
| 85% Trimmings Increasing Good Higher                                                                                                                                                                                                                                                                                                                                                                                                                                                                                                                                                                                                                                                                                                                                                                                                                                                                                                                                                                                                                                                                                                                                                                                                                                                                                                                                                                                                                                                                                                                                                                                                                                                                                                                                                                                                                                                                                                                                                                                                                                                                                           | 65% Trimmings                   | Decreasing          | Good            | Higher              |
|                                                                                                                                                                                                                                                                                                                                                                                                                                                                                                                                                                                                                                                                                                                                                                                                                                                                                                                                                                                                                                                                                                                                                                                                                                                                                                                                                                                                                                                                                                                                                                                                                                                                                                                                                                                                                                                                                                                                                                                                                                                                                                                                | 75% Trimmings                   | Increasing          | Good            | Higher              |
| 90% Trimmings Increasing Good Higher                                                                                                                                                                                                                                                                                                                                                                                                                                                                                                                                                                                                                                                                                                                                                                                                                                                                                                                                                                                                                                                                                                                                                                                                                                                                                                                                                                                                                                                                                                                                                                                                                                                                                                                                                                                                                                                                                                                                                                                                                                                                                           | 85% Trimmings                   | Increasing          | Good            | Higher              |
|                                                                                                                                                                                                                                                                                                                                                                                                                                                                                                                                                                                                                                                                                                                                                                                                                                                                                                                                                                                                                                                                                                                                                                                                                                                                                                                                                                                                                                                                                                                                                                                                                                                                                                                                                                                                                                                                                                                                                                                                                                                                                                                                | 90% Trimmings                   | Increasing          | Good            | Higher              |