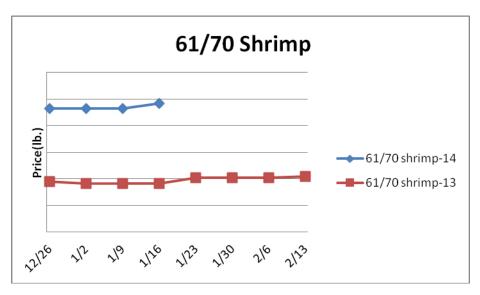

#### **Seafood Report**

**Seafood**U.S. shrimp imports in November were 13.4% smaller than the previous year due in part to continued challenges with Thailand's shrimp production. U.S. shrimp imports from the country during the month were down 33% versus the prior year but were the second best for any month since January 2012. The shrimp markets may remain inflated this winter. Prices for fresh product, unless noted, per pound from Fisheries Market News.

|                               | <b>Market Trend</b> | <b>Supplies</b> | Price vs. Last Year |
|-------------------------------|---------------------|-----------------|---------------------|
| Salmon, Whole (10-12 lb)      | n/a                 | Good            | n/a                 |
| Catfish, Filets               | n/a                 | Good            | n/a                 |
| Trout, Drn. (8-14 oz)         | n/a                 | Good            | n/a                 |
| Shrimp (16-20 count)          | Decreasing          | Good            | Higher              |
| Shrimp (61-70 count)          | Increasing          | Good            | Higher              |
| Shrimp, Tiger (26-30 count)   | Increasing          | Good            | Higher              |
| Snow Crab Legs (5-8 oz)       | Steady              | Good            | Higher              |
| Snow Crab Legs (8 oz up)      | Steady              | Good            | Higher              |
| Cod Tails, 3-7 oz. Frz.       | Steady              | Good            | Lower               |
| Cod Loins, 3-12 oz. Frz.      | Steady              | Good            | Lower               |
| Salmon Portions, 4-8 oz. Frz. | Steady              | Good            | Higher              |