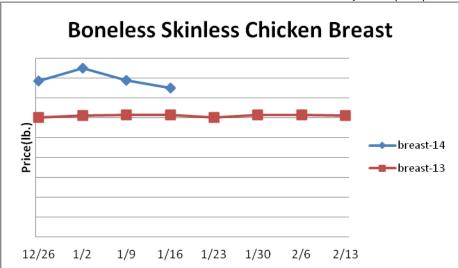

#### **Poultry Report**

**Poultry**- - Chicken output for the week ending January 4th was 2.3% less than the prior year however this is not an indication of the longer trend. Chicken production for the last several months has been tracking 3% plus above the previous year levels. Solid chicken output gains are projected to persist. The USDA's latest forecast has winter chicken production 3.1% higher than 2013. Chicken exports during November were 1.6% bigger than the previous year. Although chicken export demand should remain solid, chicken leg quarter prices are anticipated to remain below year ago levels this winter due better domestic production. The wing markets are seasonally firming. Typically the chicken wing markets peak for the year in the next few weeks. Chicken wing prices should also remain below 2013 levels. Prices USDA, FOB per pound except when noted.

|                                | <b>Market Trend</b> | <b>Supplies</b> | Price vs. Last Year |
|--------------------------------|---------------------|-----------------|---------------------|
| Whole Chicken (2.5-3 lb-GA)    | Increasing          | Good            | Higher              |
| Chicken Wings, Whole           | Increasing          | Good            | Lower               |
| Chicken Wings, Jumbo Cut       | Increasing          | Good            | Lower               |
| Chicken Breast, Bone-In        | Decreasing          | Good            | Lower               |
| Chicken Breast, Bnless Sknless | Decreasing          | Good            | Higher              |
| Chicken Tender (random)        | Increasing          | Good            | Higher              |
| Chicken Tender (sized)         | Decreasing          | Good            | Higher              |
| Chicken Legs (whole)           | Increasing          | Good            | Lower               |
| Chicken Leg Quarters           | Increasing          | Good            | Higher              |
| Chicken Thighs, bone in        | Decreasing          | Good            | Lower               |
| Chicken Thighs, boneless       | Decreasing          | Good            | Lower               |
| Large Eggs                     | Steady              | Good            | Higher              |
| Medium Eggs                    | Decreasing          | Good            | Higher              |
| Whole Eggs- Liq                | Decreasing          | Good            | Higher              |
| Egg Whites- Liq                | Decreasing          | Good            | Higher              |
| Egg Yolks- Liq                 | Steady              | Good            | Lower               |