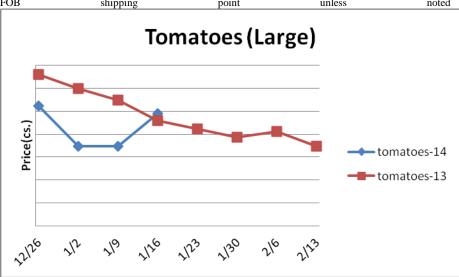

## **Canned Tomato Report**

**Tomato Products, Canned**- The 2013 world tomato for canning harvest is estimated to be down .8% from 2012 and be the smallest in the last seven years. The canned tomato markets could remain firm. Prices per case (6/10) FOB, unless noted from ARA.