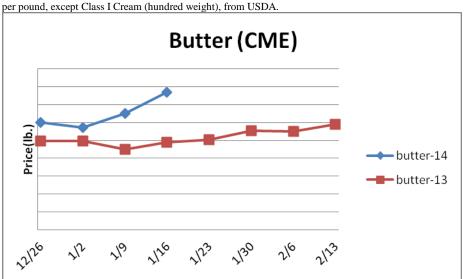

#### **Dairy Report**

**Dairy** U.S. cheese exports during November were 54% bigger than the prior year and a record. 2013 U.S. cheese exports through the month accounted for 6.2% of domestic cheese production which is also a record high. However, recent cheese price increases have caused the premium in the international cheese markets to decline to levels which should discourage trade. Thus, the upside in the domestic cheese markets from here in the near term may be minimal. November butter exports were up 214% versus 2012. The butter market may remain firm into the next month. Prices

|                              | Market Trend | <b>Supplies</b> | Price vs. Last Year |
|------------------------------|--------------|-----------------|---------------------|
| Cheese Barrels- CME          | Increasing   | Good            | Higher              |
| Cheese 40 lb Blocks- CME     | Steady       | Good            | Higher              |
| American Cheese              | Increasing   | Good            | Higher              |
| Cheddar Cheese               | Increasing   | Good            | Higher              |
| Mozzarella Cheese            | Increasing   | Good            | Higher              |
| <b>Provolone Cheese</b>      | Increasing   | Good            | Higher              |
| Parmesan Cheese              | Increasing   | Good            | Higher              |
| <b>Butter- One lb Solids</b> | Increasing   | Good            | Higher              |
| Nonfat Dry Milk              | Increasing   | Good            | Higher              |
| Whey, Dry                    | Increasing   | Good            | Lower               |
| Class I Milk Base            | Steady       | Good            | Higher              |
| Class II Cream (Heavy Cream) | Increasing   | Good            | Higher              |
| Class III Milk- CME          | Increasing   | Good            | Higher              |
| Class IV Milk- CME           | Increasing   | Good            | Higher              |