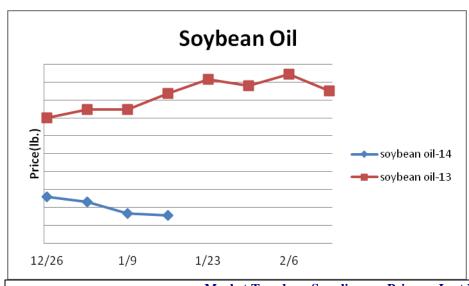

## **Oil and Grains Report**

**Oil & Grains- Oil, Grains, Misc.-** Record corn use has occurred in recent months. Corn demand could lessen once the new South American crops are on hand. Corn prices may be range-bound this winter. Prices USDA, FOB.

|                            | Market Trend | <u>Supplies</u> | <u>Price vs. Last Year</u> |
|----------------------------|--------------|-----------------|----------------------------|
| Soybeans                   | Increasing   | Good            | Lower                      |
| Crude Soybean Oil          | Decreasing   | Good            | Lower                      |
| Soymeal                    | Increasing   | Good            | Higher                     |
| Corn                       | Increasing   | Good            | Lower                      |
| Crude Corn Oil             | Steady       | Good            | Lower                      |
| Distillers Grain, Dry      | Decreasing   | Good            | Lower                      |
| Crude Palm Oil             | Decreasing   | Good            | Lower                      |
| Hard Red Winter Wheat      | Decreasing   | Good            | Lower                      |
| Dark Northern Spring Wheat | Decreasing   | Good            | Lower                      |
| High Fructose Corn Syrup   | Steady       | Good            | Lower                      |
| Durum Wheat                | Decreasing   | Good            | Lower                      |