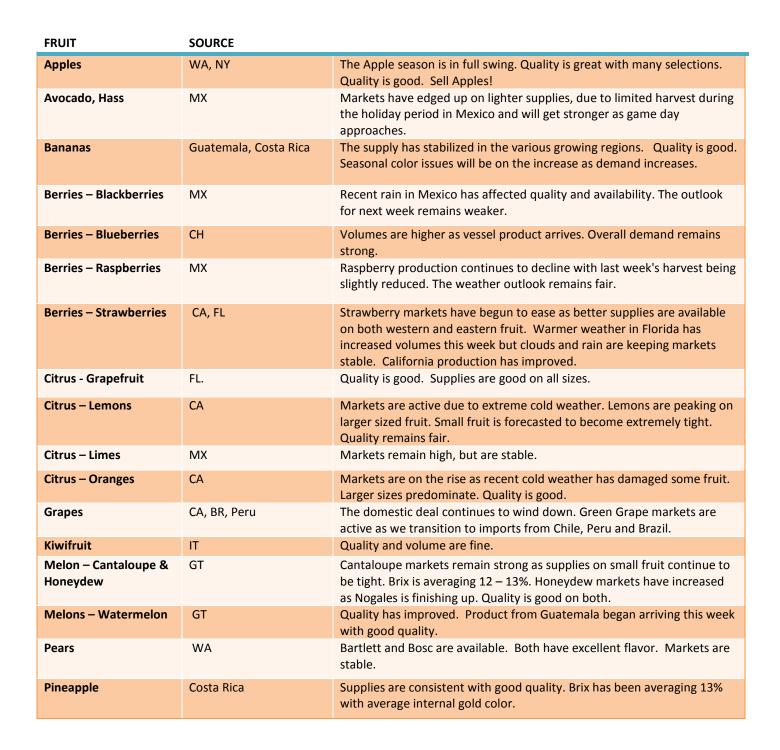

## fargeted **ICON DECASE** Produce that's Fresh. Information that's to the Point

| AsparagusPeruWith continued light supplies from Peru, and a late start in<br>Mexico, markets will remain high.BroccoliCAMarkets have seen lower demand this week keeping the markets<br>steady to slightly lower. Florida has also begun to harvest giving<br>some options to the east coast users. Quality has been good.CabbageFLThe market has stabilized as supplies are slow from Florida.<br>Conditions will remain through next week.CarrotsMX, CNMarket have seen lower demand this week keeping the markets<br>steady to slightly lower. Florida has also begun to harvest giving<br>some options to the east coast users. Quality has been good.CalliflowerAZMarkets have seen lower demand this week keeping the markets<br>steady to slightly lower. Florida has also begun to harvest giving<br>some options to the east coast users. Quality has been good.CeleryCA, FLMarkets are lower with good supplies out of the west and in<br>Florida. Quality has been good in both growing regions.CornFL.Quality is good with improved sizing.CucumbersDR, HN.Cucumber markets have firmed up slightly. Florida Cucumber<br>crops continue to wind down, with some increased arrivals from<br>Honduras.EggplantFL, MXEggplant markets have firmed up slightly. Choice Eggplant<br>continues to be in good supplies.HerbsCA, SA(California) quality and supplies remain steady with limited<br>weather related quality issues. All other herbs are in good<br>supply from South America.Lettuce – IcebergAZThe lecberg market is flat with steady supplies. Quality remains<br>good and light demand should keep the market steady this week.Lettuce – Leaf,<br>Green & Re | VEGETABLE           | SOURCE  | January 3, 2014                                              |
|------------------------------------------------------------------------------------------------------------------------------------------------------------------------------------------------------------------------------------------------------------------------------------------------------------------------------------------------------------------------------------------------------------------------------------------------------------------------------------------------------------------------------------------------------------------------------------------------------------------------------------------------------------------------------------------------------------------------------------------------------------------------------------------------------------------------------------------------------------------------------------------------------------------------------------------------------------------------------------------------------------------------------------------------------------------------------------------------------------------------------------------------------------------------------------------------------------------------------------------------------------------------------------------------------------------------------------------------------------------------------------------------------------------------------------------------------------------------------------------------------------------------------------------------------------------------------------------------------------------------------------------------------------------------------------|---------------------|---------|--------------------------------------------------------------|
| BroccoliCAMarkets have seen lower demand this week keeping the markets<br>steady to slightly lower. Florida has also begun to harvest giving<br>some options to the east coast users. Quality has been good.CabbageFLThe market has stabilized as supplies are slow from Florida.<br>Conditions will remain through next week.CarrotsMX, CNMarket conditions are stable.CauliflowerAZMarkets have seen lower demand this week keeping the markets<br>steady to slightly lower. Florida has also begun to harvest giving<br>some options to the east coast users. Quality has been good.CeleryCA, FLMarkets are lower with good supplies out of the west and in<br>Florida. Quality is good with improved sizing.CucumbersDR, HN.Cucumber markets have firmed up slightly. Florida Cucumber<br>crops continue to wind down, with some increased arrivals from<br>Honduras.EggplantFL, MXEggplant markets have firmed up us lightly. Choice Eggplant<br>continues to be in good supply, although the overabundance is<br>gone. Fancy grade eggplants have firmed up.Green BeansFLMarkets are steady with good supplies.HerbsCA, SACalifornia) quality and supplies remain steady with limited<br>weather related quality issues. All other herbs are in good<br>supply from South America.Lettuce – IcebergAZThe chear gange are improving from previous tip burn and<br>pelleting issues. Leeberg supplies are improving.Lettuce – Leaf,<br>Green & RedAZLeaf and Butter markets are seeing good supplies and good<br>quality with occasional blister and fringe burn.                                                                                                              | Asparagus           | Peru    |                                                              |
| steady to slightly lower. Florida has also begun to harvest giving<br>some options to the east coast users. Quality has been good.CabbageFLThe market has stabilized as supplies are slow from Florida.<br>Conditions will remain through next week.CarrotsMX, CNMarket conditions are stable.CauliflowerAZMarkets have seen lower demand this week keeping the markets<br>steady to slightly lower. Florida has also begun to harvest giving<br>some options to the east coast users. Quality has been good.CeleryCA, FLMarkets have seen lower with good supplies out of the west and in<br>Florida. Quality has been good in both growing regions.CornFL.Cucumber markets have firmed up slightly. Florida Cucumber<br>crops continue to wind down, with some increased arrivals from<br>Honduras.EggplantFL, MXCucumber markets have firmed up slightly. Choice Eggplant<br>continues to be in good supply, although the overabundance is<br>gone. Fancy grade eggplants have firmed up.HerbsCA, SACalifornia) quality and supplies remain steady with limited<br>weather related quality issues. All other herbs are in good<br>supply from South America.Lettuce – IcebergAZMXRemaine supplies are improving from previous tip burn and<br>pelleting issues. Iceberg supplies are improving.Lettuce – Leaf,<br>Green & RedAZLeaf and Butter markets are seeing good supplies and good<br>quality with occasional blister and fringe burn.                                                                                                                                                                                                                                    |                     |         |                                                              |
| Some options to the east coast users. Quality has been good.CabbageFLThe market has stabilized as supplies are slow from Florida.<br>Conditions will remain through next week.CarrotsMX, CNMarket conditions are stable.CauliflowerAZMarkets have seen lower demand this week keeping the markets<br>steady to slightly lower. Florida has also begun to harvest giving<br>some options to the east coast users. Quality has been good.CeleryCA, FLMarkets are lower with good supplies out of the west and in<br>Florida. Quality has been good in both growing regions.CornFL.Quality is good with improved sizing.CucumbersDR, HN.Cucumber markets have firmed up slightly. Florida Cucumber<br>crops continue to wind down, with some increased arrivals from<br>Honduras.EggplantFL, MXEggplant markets have firmed up slightly. Choice Eggplant<br>continues to be in good supplies.HerbsCA, SACalifornia) quality and supplies ment steady with limited<br>weather related quality issues. All other herbs are in good<br>supply from South America.Lettuce – IcebergAZThe leeberg market is flat with steady supplies. Quality remains<br>good and light demand should keep the market steady this week.Lettuce – Leaf,<br>Green & RedAZEag and Butter markets are seing good supplies are improving.                                                                                                                                                                                                                                                                                                                                                                      | Broccoli            | CA      | · •                                                          |
| CabbageFLThe market has stabilized as supplies are slow from Florida.<br>Conditions will remain through next week.CarrotsMX, CNMarket conditions are stable.CauliflowerAZMarket conditions are stable.CauliflowerAZMarkets have seen lower demand this week keeping the markets<br>steady to slightly lower. Florida has also begun to harvest giving<br>some options to the east coast users. Quality has been good.CeleryCA, FLMarkets are lower with good supplies out of the west and in<br>Florida. Quality has been good in both growing regions.CornFL.Quality is good with improved sizing.CucumbersDR, HN.Cucumber markets have firmed up slightly. Florida Cucumber<br>crops continue to wind down, with some increased arrivals from<br>Honduras.EggplantFL, MXEggplant markets have firmed up slightly. Choice Eggplant<br>continues to be in good supplies.Green BeansFLMarkets are steady with good supplies.HerbsCA, SA(California) quality and supplies remain steady with limited<br>weather related quality issues. All other herbs are in good<br>supply from South America.Lettuce – IcebergAZThe lceberg market is flat with steady supplies. Quality remains<br>good and light demand should keep the market steady this week.Lettuce – Leaf,<br>Green & RedAZLeaf and Butter markets are seeing good supplies and good<br>quality with occasional blister and fringe burn.                                                                                                                                                                                                                                                                                  |                     |         |                                                              |
| CarrotsMX, CNMarket conditions are stable.CauliflowerAZMarkets have seen lower demand this week keeping the markets<br>steady to slightly lower. Florida has also begun to harvest giving<br>some options to the east coast users. Quality has been good.CeleryCA, FLMarkets are lower with good supplies out of the west and in<br>Florida. Quality has been good in both growing regions.CormFL.Quality is good with improved sizing.CucumbersDR, HN.Cucumber markets have firmed up slightly. Florida Cucumber<br>crops continue to wind down, with some increased arrivals from<br>Honduras.EggplantFL, MXEggplant markets have firmed up slightly. Choice Eggplant<br>continues to be in good supplies.Green BeansFLMarkets are steady with good supplies.HerbsCA, SA(California) quality and supplies remain steady with limited<br>weather related quality issues. All other herbs are in good<br>supply from South America.Lettuce – IcebergAZThe Iceberg market is flat with steady supplies. Quality remains<br>good and light demand should keep the market steady this week.Lettuce – Leaf,<br>Green & RedAZLeaf and Butter markets are seeing good supplies and good<br>supplies are improving.                                                                                                                                                                                                                                                                                                                                                                                                                                                                       |                     |         |                                                              |
| CarrotsMX, CNMarket conditions are stable.CauliflowerAZMarkets have seen lower demand this week keeping the markets<br>steady to slightly lower. Florida has also begun to harvest giving<br>some options to the east coast users. Quality has been good.CeleryCA, FLMarkets are lower with good supplies out of the west and in<br>Florida. Quality has been good in both growing regions.CornFL.Quality is good with improved sizing.CucumbersDR, HN.Cucumber markets have firmed up slightly. Florida Cucumber<br>crops continue to wind down, with some increased arrivals from<br>Honduras.EggplantFL, MXEggplant markets have firmed up slightly. Choice Eggplant<br>continues to be in good supply, although the overabundance is<br>gone. Fancy grade eggplants have firmed up.Green BeansFLMarkets are steady with good supplies.HerbsCA, SACalifornia) quality and supplies remain steady with limited<br>weather related quality issues. All other herbs are in good<br>supply from South America.Lettuce – IcebergAZThe Iceberg market is flat with steady supplies. Quality remains<br>good and light demand should keep the market steady this week.Lettuce – Leaf,<br>Green & RedAZLeef and Butter markets are seeing good supplies and good<br>quality with occasional blister and fringe burn.                                                                                                                                                                                                                                                                                                                                                                    | Cabbage             | FL      |                                                              |
| CauliflowerAZMarkets have seen lower demand this week keeping the markets<br>steady to slightly lower. Florida has also begun to harvest giving<br>some options to the east coast users. Quality has been good.CeleryCA, FLMarkets are lower with good supplies out of the west and in<br>Florida. Quality has been good in both growing regions.CornFL.Quality is good with improved sizing.CucumbersDR, HN.Cucumber markets have firmed up slightly. Florida Cucumber<br>crops continue to wind down, with some increased arrivals from<br>Honduras.EggplantFL, MXEggplant markets have firmed up slightly. Choice Eggplant<br>continues to be in good supply, although the overabundance is<br>gone. Fancy grade eggplants have firmed up.Green BeansFLMarkets are steady with good supplies.HerbsCA, SA(California) quality and supplies remain steady with limited<br>weather related quality issues. All other herbs are in good<br>supply from South America.Lettuce – IcebergAZMaxRomaine supplies are improving.Lettuce – Leaf,<br>Green & RedAZLeaf and Butter markets are seeing good supplies and good<br>quality with occasional blister and fringe burn.                                                                                                                                                                                                                                                                                                                                                                                                                                                                                                             |                     |         |                                                              |
| steady to slightly lower. Florida has also begun to harvest giving<br>some options to the east coast users. Quality has been good.CeleryCA, FLMarkets are lower with good supplies out of the west and in<br>Florida. Quality has been good in both growing regions.CornFL.Quality is good with improved sizing.CucumbersDR, HN.Cucumber markets have firmed up slightly. Florida Cucumber<br>crops continue to wind down, with some increased arrivals from<br>Honduras.EggplantFL, MXEggplant markets have firmed up slightly. Choice Eggplant<br>continues to be in good supply, although the overabundance is<br>gone. Fancy grade eggplants have firmed up.Green BeansFLMarkets are steady with good supplies.HerbsCA, SA(California) quality and supplies remain steady with limited<br>weather related quality issues. All other herbs are in good<br>supply from South America.Lettuce – IcebergAZThe Iceberg market is flat with steady supplies. Quality remains<br>good and light demand should keep the market steady this week.Lettuce – Leaf,<br>Green & RedAZLeaf and Butter markets are seeing good supplies and good<br>quality with occasional blister and fringe burn.                                                                                                                                                                                                                                                                                                                                                                                                                                                                                          | Carrots             | MX, CN  | Market conditions are stable.                                |
| steady to slightly lower. Florida has also begun to harvest giving<br>some options to the east coast users. Quality has been good.CeleryCA, FLMarkets are lower with good supplies out of the west and in<br>Florida. Quality has been good in both growing regions.CornFL.Quality is good with improved sizing.CucumbersDR, HN.Cucumber markets have firmed up slightly. Florida Cucumber<br>crops continue to wind down, with some increased arrivals from<br>Honduras.EggplantFL, MXEggplant markets have firmed up slightly. Choice Eggplant<br>continues to be in good supply, although the overabundance is<br>gone. Fancy grade eggplants have firmed up.Green BeansFLMarkets are steady with good supplies.HerbsCA, SA(California) quality and supplies remain steady with limited<br>weather related quality issues. All other herbs are in good<br>supply from South America.Lettuce – IcebergAZThe Iceberg market is flat with steady supplies. Quality remains<br>good and light demand should keep the market steady this week.Lettuce – Leaf,<br>Green & RedAZLeaf and Butter markets are seeing good supplies and good<br>quality with occasional blister and fringe burn.                                                                                                                                                                                                                                                                                                                                                                                                                                                                                          | Cauliflower         | AZ      | Markets have seen lower demand this week keeping the markets |
| some options to the east coast users. Quality has been good.CeleryCA, FLMarkets are lower with good supplies out of the west and in<br>Florida. Quality has been good in both growing regions.CornFL.Quality is good with improved sizing.CucumbersDR, HN.Cucumber markets have firmed up slightly. Florida Cucumber<br>crops continue to wind down, with some increased arrivals from<br>Honduras.EggplantFL, MXEggplant markets have firmed up slightly. Choice Eggplant<br>continues to be in good supply, although the overabundance is<br>gone. Fancy grade eggplants have firmed up.Green BeansFLMarkets are steady with good supplies.HerbsCA, SA(California) quality and supplies remain steady with limited<br>weather related quality issues. All other herbs are in good<br>supply from South America.Lettuce – IcebergAZThe Iceberg market is flat with steady supplies. Quality remains<br>good and light demand should keep the market steady this week.Lettuce – Leaf,<br>Green & RedAZLeaf and Butter markets are seeing good supplies and good<br>quality with occasional blister and fringe burn.                                                                                                                                                                                                                                                                                                                                                                                                                                                                                                                                                                |                     |         |                                                              |
| CeleryCA, FLMarkets are lower with good supplies out of the west and in<br>Florida. Quality has been good in both growing regions.CornFL.Quality is good with improved sizing.CucumbersDR, HN.Cucumber markets have firmed up slightly. Florida Cucumber<br>crops continue to wind down, with some increased arrivals from<br>Honduras.EggplantFL, MXEggplant markets have firmed up slightly. Choice Eggplant<br>continues to be in good supply, although the overabundance is<br>gone. Fancy grade eggplants have firmed up.Green BeansFLMarkets are steady with good supplies.HerbsCA, SA(California) quality and supplies remain steady with limited<br>weather related quality issues. All other herbs are in good<br>supply from South America.Lettuce – IcebergAZThe Iceberg market is flat with steady supplies. Quality remains<br>good and light demand should keep the market steady this week.Lettuce – Leaf,<br>Green & RedAZLeaf and Butter markets are seeing good supplies and good<br>quality with occasional blister and fringe burn.                                                                                                                                                                                                                                                                                                                                                                                                                                                                                                                                                                                                                            |                     |         |                                                              |
| CornFL.Quality is good with improved sizing.CucumbersDR, HN.Cucumber markets have firmed up slightly. Florida Cucumber<br>crops continue to wind down, with some increased arrivals from<br>Honduras.EggplantFL, MXEggplant markets have firmed up slightly. Choice Eggplant<br>continues to be in good supply, although the overabundance is<br>gone. Fancy grade eggplants have firmed up.Green BeansFLMarkets are steady with good supplies.HerbsCA, SA(California) quality and supplies remain steady with limited<br>weather related quality issues. All other herbs are in good<br>supply from South America.Lettuce – IcebergAZThe Iceberg market is flat with steady supplies. Quality remains<br>good and light demand should keep the market steady this week.Lettuce – Leaf,<br>Green & RedAZLeaf and Butter markets are seeing good supplies and good<br>quality with occasional blister and fringe burn.                                                                                                                                                                                                                                                                                                                                                                                                                                                                                                                                                                                                                                                                                                                                                              | Celery              | CA, FL  |                                                              |
| CucumbersDR, HN.Cucumber markets have firmed up slightly. Florida Cucumber<br>crops continue to wind down, with some increased arrivals from<br>Honduras.EggplantFL, MXEggplant markets have firmed up slightly. Choice Eggplant<br>continues to be in good supply, although the overabundance is<br>gone. Fancy grade eggplants have firmed up.Green BeansFLMarkets are steady with good supplies.HerbsCA, SA(California) quality and supplies remain steady with limited<br>weather related quality issues. All other herbs are in good<br>supply from South America.Lettuce – IcebergAZThe Iceberg market is flat with steady supplies. Quality remains<br>good and light demand should keep the market steady this week.Lettuce – Leaf,<br>Green & RedAZEaf and Butter markets are seeing good supplies and good<br>quality with occasional blister and fringe burn.                                                                                                                                                                                                                                                                                                                                                                                                                                                                                                                                                                                                                                                                                                                                                                                                           |                     |         | Florida. Quality has been good in both growing regions.      |
| EggplantFL, MXEggplant markets have firmed up slightly. Choice Eggplant<br>continues to be in good supply, although the overabundance is<br>gone. Fancy grade eggplants have firmed up.Green BeansFLMarkets are steady with good supplies.HerbsCA, SA(California) quality and supplies remain steady with limited<br>weather related quality issues. All other herbs are in good<br>supply from South America.Lettuce – IcebergAZThe Iceberg market is flat with steady supplies. Quality remains<br>good and light demand should keep the market steady this week.Lettuce – Leaf,<br>Green & RedAZLeaf and Butter markets are seeing good supplies and good<br>quality with occasional blister and fringe burn.                                                                                                                                                                                                                                                                                                                                                                                                                                                                                                                                                                                                                                                                                                                                                                                                                                                                                                                                                                   | Corn                | FL.     | Quality is good with improved sizing.                        |
| EggplantFL, MXEggplant markets have firmed up slightly. Choice Eggplant<br>continues to be in good supply, although the overabundance is<br>gone. Fancy grade eggplants have firmed up.Green BeansFLMarkets are steady with good supplies.HerbsCA, SA(California) quality and supplies remain steady with limited<br>weather related quality issues. All other herbs are in good<br>supply from South America.Lettuce – IcebergAZThe Iceberg market is flat with steady supplies. Quality remains<br>good and light demand should keep the market steady this week.Lettuce – Leaf,<br>Green & RedAZLeaf and Butter markets are seeing good supplies and good<br>quality with occasional blister and fringe burn.                                                                                                                                                                                                                                                                                                                                                                                                                                                                                                                                                                                                                                                                                                                                                                                                                                                                                                                                                                   |                     |         |                                                              |
| Image: FigsplantFigsplantFigsplant markets have firmed up slightly. Choice Eggplant<br>continues to be in good supply, although the overabundance is<br>gone. Fancy grade eggplants have firmed up.Green BeansFLMarkets are steady with good supplies.HerbsCA, SA(California) quality and supplies remain steady with limited<br>weather related quality issues. All other herbs are in good<br>supply from South America.Lettuce - IcebergAZThe Iceberg market is flat with steady supplies. Quality remains<br>good and light demand should keep the market steady this week.Lettuce - Leaf,<br>Green & RedAZEaf and Butter markets are seeing good supplies and good<br>quality with occasional blister and fringe burn.                                                                                                                                                                                                                                                                                                                                                                                                                                                                                                                                                                                                                                                                                                                                                                                                                                                                                                                                                        | Cucumbers           | DR, HN. |                                                              |
| EggplantFL, MXEggplant markets have firmed up slightly. Choice Eggplant<br>continues to be in good supply, although the overabundance is<br>gone. Fancy grade eggplants have firmed up.Green BeansFLMarkets are steady with good supplies.HerbsCA, SA(California) quality and supplies remain steady with limited<br>weather related quality issues. All other herbs are in good<br>supply from South America.Lettuce – IcebergAZThe Iceberg market is flat with steady supplies. Quality remains<br>good and light demand should keep the market steady this week.Lettuce – Fresh-CutMXRomaine supplies are improving from previous tip burn and<br>pelleting issues. Iceberg supplies are improving.Lettuce – Leaf,<br>Green & RedAZLeaf and Butter markets are seeing good supplies and good<br>quality with occasional blister and fringe burn.                                                                                                                                                                                                                                                                                                                                                                                                                                                                                                                                                                                                                                                                                                                                                                                                                                |                     |         | •                                                            |
| Continues to be in good supply, although the overabundance is<br>gone. Fancy grade eggplants have firmed up.Green BeansFLMarkets are steady with good supplies.HerbsCA, SA(California) quality and supplies remain steady with limited<br>weather related quality issues. All other herbs are in good<br>supply from South America.Lettuce – IcebergAZThe Iceberg market is flat with steady supplies. Quality remains<br>good and light demand should keep the market steady this week.Lettuce – Fresh-CutMXRomaine supplies are improving from previous tip burn and<br>pelleting issues. Iceberg supplies are improving.Lettuce – Leaf,<br>Green & RedAZLeaf and Butter markets are seeing good supplies and good<br>quality with occasional blister and fringe burn.                                                                                                                                                                                                                                                                                                                                                                                                                                                                                                                                                                                                                                                                                                                                                                                                                                                                                                           |                     |         |                                                              |
| Green BeansFLMarkets are steady with good supplies.HerbsCA, SA(California) quality and supplies remain steady with limited<br>weather related quality issues. All other herbs are in good<br>supply from South America.Lettuce – IcebergAZThe Iceberg market is flat with steady supplies. Quality remains<br>good and light demand should keep the market steady this week.Lettuce – Fresh-CutMXRomaine supplies are improving from previous tip burn and<br>pelleting issues. Iceberg supplies are improving.Lettuce – Leaf,<br>Green & RedAZLeaf and Butter markets are seeing good supplies and good<br>quality with occasional blister and fringe burn.                                                                                                                                                                                                                                                                                                                                                                                                                                                                                                                                                                                                                                                                                                                                                                                                                                                                                                                                                                                                                       | Eggplant            | FL, MX  |                                                              |
| Green BeansFLMarkets are steady with good supplies.HerbsCA, SA(California) quality and supplies remain steady with limited<br>weather related quality issues. All other herbs are in good<br>supply from South America.Lettuce – IcebergAZThe Iceberg market is flat with steady supplies. Quality remains<br>good and light demand should keep the market steady this week.Lettuce – Fresh-CutMXRomaine supplies are improving from previous tip burn and<br>pelleting issues. Iceberg supplies are improving.Lettuce – Leaf,<br>Green & RedAZLeaf and Butter markets are seeing good supplies and good<br>quality with occasional blister and fringe burn.                                                                                                                                                                                                                                                                                                                                                                                                                                                                                                                                                                                                                                                                                                                                                                                                                                                                                                                                                                                                                       |                     |         |                                                              |
| HerbsCA, SA(California) quality and supplies remain steady with limited<br>weather related quality issues. All other herbs are in good<br>supply from South America.Lettuce – IcebergAZThe Iceberg market is flat with steady supplies. Quality remains<br>good and light demand should keep the market steady this week.Lettuce – Fresh-CutMXRomaine supplies are improving from previous tip burn and<br>pelleting issues. Iceberg supplies are improving.Lettuce – Leaf,<br>Green & RedAZLeaf and Butter markets are seeing good supplies and good<br>quality with occasional blister and fringe burn.                                                                                                                                                                                                                                                                                                                                                                                                                                                                                                                                                                                                                                                                                                                                                                                                                                                                                                                                                                                                                                                                          |                     |         |                                                              |
| Weather related quality issues. All other herbs are in good<br>supply from South America.Lettuce – IcebergAZThe Iceberg market is flat with steady supplies. Quality remains<br>good and light demand should keep the market steady this week.Lettuce – Fresh-CutMXRomaine supplies are improving from previous tip burn and<br>pelleting issues. Iceberg supplies are improving.Lettuce – Leaf,<br>Green & RedAZLeaf and Butter markets are seeing good supplies and good<br>quality with occasional blister and fringe burn.                                                                                                                                                                                                                                                                                                                                                                                                                                                                                                                                                                                                                                                                                                                                                                                                                                                                                                                                                                                                                                                                                                                                                     | Green Beans         | FL      |                                                              |
| Lettuce – IcebergAZThe Iceberg market is flat with steady supplies. Quality remains<br>good and light demand should keep the market steady this week.Lettuce – Fresh-CutMXRomaine supplies are improving from previous tip burn and<br>pelleting issues. Iceberg supplies are improving.Lettuce – Leaf,<br>Green & RedAZLeaf and Butter markets are seeing good supplies and good<br>quality with occasional blister and fringe burn.                                                                                                                                                                                                                                                                                                                                                                                                                                                                                                                                                                                                                                                                                                                                                                                                                                                                                                                                                                                                                                                                                                                                                                                                                                              | Herbs               | CA, SA  |                                                              |
| Lettuce – IcebergAZThe Iceberg market is flat with steady supplies. Quality remains<br>good and light demand should keep the market steady this week.Lettuce – Fresh-CutMXRomaine supplies are improving from previous tip burn and<br>pelleting issues. Iceberg supplies are improving.Lettuce – Leaf,<br>Green & RedAZLeaf and Butter markets are seeing good supplies and good<br>quality with occasional blister and fringe burn.                                                                                                                                                                                                                                                                                                                                                                                                                                                                                                                                                                                                                                                                                                                                                                                                                                                                                                                                                                                                                                                                                                                                                                                                                                              |                     |         |                                                              |
| Lettuce – Fresh-CutMXgood and light demand should keep the market steady this week.Lettuce – Fresh-CutMXRomaine supplies are improving from previous tip burn and<br>pelleting issues. Iceberg supplies are improving.Lettuce – Leaf,<br>Green & RedAZLeaf and Butter markets are seeing good supplies and good<br>quality with occasional blister and fringe burn.                                                                                                                                                                                                                                                                                                                                                                                                                                                                                                                                                                                                                                                                                                                                                                                                                                                                                                                                                                                                                                                                                                                                                                                                                                                                                                                |                     |         |                                                              |
| Lettuce – Fresh-CutMXRomaine supplies are improving from previous tip burn and<br>pelleting issues. Iceberg supplies are improving.Lettuce – Leaf,<br>Green & RedAZLeaf and Butter markets are seeing good supplies and good<br>quality with occasional blister and fringe burn.                                                                                                                                                                                                                                                                                                                                                                                                                                                                                                                                                                                                                                                                                                                                                                                                                                                                                                                                                                                                                                                                                                                                                                                                                                                                                                                                                                                                   | Lettuce – Iceberg   | AZ      |                                                              |
| Lettuce – Leaf,<br>Green & RedAZLeaf and Butter markets are seeing good supplies and good<br>quality with occasional blister and fringe burn.                                                                                                                                                                                                                                                                                                                                                                                                                                                                                                                                                                                                                                                                                                                                                                                                                                                                                                                                                                                                                                                                                                                                                                                                                                                                                                                                                                                                                                                                                                                                      |                     |         |                                                              |
| Lettuce – Leaf,<br>Green & RedAZLeaf and Butter markets are seeing good supplies and good<br>quality with occasional blister and fringe burn.                                                                                                                                                                                                                                                                                                                                                                                                                                                                                                                                                                                                                                                                                                                                                                                                                                                                                                                                                                                                                                                                                                                                                                                                                                                                                                                                                                                                                                                                                                                                      | Lettuce – Fresh-Cut | MX      |                                                              |
| Green & Red quality with occasional blister and fringe burn.                                                                                                                                                                                                                                                                                                                                                                                                                                                                                                                                                                                                                                                                                                                                                                                                                                                                                                                                                                                                                                                                                                                                                                                                                                                                                                                                                                                                                                                                                                                                                                                                                       |                     |         |                                                              |
|                                                                                                                                                                                                                                                                                                                                                                                                                                                                                                                                                                                                                                                                                                                                                                                                                                                                                                                                                                                                                                                                                                                                                                                                                                                                                                                                                                                                                                                                                                                                                                                                                                                                                    | -                   | AZ      |                                                              |
| Lettuce Demaine A7 Demaine merilies are stable with good eventies. Overall suchture                                                                                                                                                                                                                                                                                                                                                                                                                                                                                                                                                                                                                                                                                                                                                                                                                                                                                                                                                                                                                                                                                                                                                                                                                                                                                                                                                                                                                                                                                                                                                                                                |                     | 47      |                                                              |
| Lettuce – Romaine AZ Romaine markets are stable with good supplies. Overall quality is                                                                                                                                                                                                                                                                                                                                                                                                                                                                                                                                                                                                                                                                                                                                                                                                                                                                                                                                                                                                                                                                                                                                                                                                                                                                                                                                                                                                                                                                                                                                                                                             | Lettuce – Romaine   | AL      |                                                              |
| good with some occasional blister. Lower demand will keep this steady.                                                                                                                                                                                                                                                                                                                                                                                                                                                                                                                                                                                                                                                                                                                                                                                                                                                                                                                                                                                                                                                                                                                                                                                                                                                                                                                                                                                                                                                                                                                                                                                                             |                     |         | -                                                            |
| Lettuce – Spring AZ Spring mix quality has improved. The product is exhibiting                                                                                                                                                                                                                                                                                                                                                                                                                                                                                                                                                                                                                                                                                                                                                                                                                                                                                                                                                                                                                                                                                                                                                                                                                                                                                                                                                                                                                                                                                                                                                                                                     | Lettuce - Spring    | Δ7      |                                                              |
| Mix limited bruising through the harvesting process. Supplies will                                                                                                                                                                                                                                                                                                                                                                                                                                                                                                                                                                                                                                                                                                                                                                                                                                                                                                                                                                                                                                                                                                                                                                                                                                                                                                                                                                                                                                                                                                                                                                                                                 | • •                 |         |                                                              |
| remain steady for now.                                                                                                                                                                                                                                                                                                                                                                                                                                                                                                                                                                                                                                                                                                                                                                                                                                                                                                                                                                                                                                                                                                                                                                                                                                                                                                                                                                                                                                                                                                                                                                                                                                                             |                     |         |                                                              |
| Mushrooms PA, CH Mushroom markets are tighter as demand increases. Western                                                                                                                                                                                                                                                                                                                                                                                                                                                                                                                                                                                                                                                                                                                                                                                                                                                                                                                                                                                                                                                                                                                                                                                                                                                                                                                                                                                                                                                                                                                                                                                                         | Mushrooms           | PA. CH  | •                                                            |
| regions are much tighter than the East. Markets will remain                                                                                                                                                                                                                                                                                                                                                                                                                                                                                                                                                                                                                                                                                                                                                                                                                                                                                                                                                                                                                                                                                                                                                                                                                                                                                                                                                                                                                                                                                                                                                                                                                        |                     |         | -                                                            |
| active as we move through the season.                                                                                                                                                                                                                                                                                                                                                                                                                                                                                                                                                                                                                                                                                                                                                                                                                                                                                                                                                                                                                                                                                                                                                                                                                                                                                                                                                                                                                                                                                                                                                                                                                                              |                     |         |                                                              |
|                                                                                                                                                                                                                                                                                                                                                                                                                                                                                                                                                                                                                                                                                                                                                                                                                                                                                                                                                                                                                                                                                                                                                                                                                                                                                                                                                                                                                                                                                                                                                                                                                                                                                    |                     |         |                                                              |