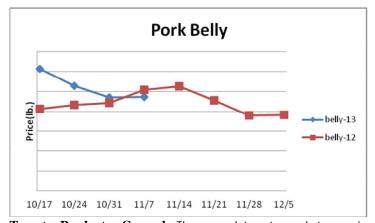

## Weekly Market Updates

**Pork**- Pork output last week increased 1% but was 2.4% smaller than the same week a year ago. The overall hog supply remains subpar tempering the seasonal rise in pork output. The USDA forecast for pork production to rise 2.5% versus 2012 this fall is likely overstated. However, modestly building pork output may continue to weigh on the pork markets in the near term. Typically the ham markets move downward throughout the month of November. Prices USDA, FOB per pound.

|                               | Price | Last Week | Difference | Price 12 |
|-------------------------------|-------|-----------|------------|----------|
| Live Hogs                     | .602  | .624      | 022        | .585     |
| Belly (bacon)                 | 1.272 | 1.270     | +.002      | 1.326    |
| Sparerib (4.25 lb. & down)    | 1.450 | 1.461     | 011        | 1.396    |
| Ham (20-23 lb.)               | .958  | .932      | +.026      | .800     |
| Ham (23-27 lb.)               | .959  | .901      | +.058      | .772     |
| Loin (bone-in)                | .944  | .946      | 002        | .868     |
| Bbybck Rib (1.75 lb. & up)    | 2.125 | 2.028     | +.097      | 2.053    |
| Tenderloin (1.25 lb.)         | 2.392 | 2.234     | +.158      | 2.150    |
| Boston Butt, untrmd. (4-8lb.) | .926  | .947      | 021        | .866     |
| Picnic, untrmd.               | .716  | .719      | 003        | .598     |
| SS Picnic, smoker trm. bx.    | .962  | .903      | +.059      | .866     |
| 42% Trimmings                 | .405  | .441      | 036        | .383     |
| 72% Trimmings                 | .796  | .820      | 024        | .690     |
|                               |       |           |            |          |