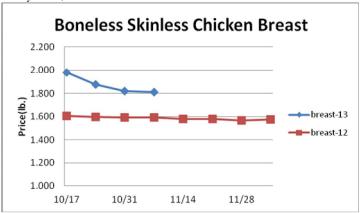

**Poultry-** Chicken output for the week ending October 26th was.3% larger than the same week a year ago. Lower feed costs are expected to encourage chicken production expansion for the next several months. The broiler type chick hatch during September was 3% larger than the previous year pointing to chicken output gains in the coming weeks. Further, pullet placements into the broiler hatchery flock were 3% larger than 2012 pointing to chicken production gains in 2014. The chicken markets remain relatively weak however solid chicken demand could bring support to the markets after the holidays due to inflated beef prices and PEDv limiting the pork supply. The chicken breast markets could find support soon. Prices USDA, FOB per pound except when noted.

| <u>Chicken</u>            | <b>Price</b> | Last Week | <b>Difference</b> | Price 12 |
|---------------------------|--------------|-----------|-------------------|----------|
| Whole Birds (2.5-3 lbGA)  | 1.045        | 1.047     | 002               | .963     |
| Wings (whole)             | 1.270        | 1.335     | 065               | 1.815    |
| Wings (jumbo, cut)        | 1.336        | 1.417     | 081               | 1.860    |
| Breast, Bone In           | 1.040        | 1.060     | 020               | 1.010    |
| Breast, Bnless Skinless   | 1.810        | 1.820     | 010               | 1.590    |
| Tenderloin (random)       | 1.600        | 1.600     | -                 | 1.240    |
| Tenderloin (sized)        | 1.820        | 1.820     | -                 | 1.870    |
| Legs (whole)              | .646         | .604      | +.042             | .773     |
| Leg Quarters              | .505         | .505      | -                 | .535     |
| Thighs, bone in           | .755         | .732      | +.032             | .799     |
| Thighs, boneless          | 1.304        | 1.388     | 084               | 1.263    |
| Eggs and Others           |              |           |                   |          |
| Large (dozen)             | 1.278        | 1.137     | +.141             | 1.250    |
| Medium (dozen)            | 1.048        | .988      | +.060             | 1.090    |
| Whole Eggs- Liquid        | .765         | .781      | 016               | .807     |
| Egg Whites- Liquid        | .983         | .970      | +.013             | .526     |
| Egg Yolks- Liquid         | .689         | .689      | -                 | 1.336    |
| Whole Turkeys (8-16 lb.)  | 1.050        | 1.070     | 020               | 1.140    |
| Turkey Breast, Bnls/Sknls | 2.200        | 2.183     | +.017             | 2.100    |