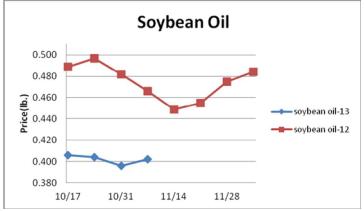

**Oil, Grains, Misc.**-The corn and soybean harvests will wind down during the next few weeks. The corn and soybean markets may be near a short term bottom. Prices USDA, FOB.

| Price   | Last week                                                                                                                         | Difference                                                                                                                                                                                                                                                                                                                                          | Price 12                                                                                                                                                                                                                                                                                                                                                                                                                                                                           |
|---------|-----------------------------------------------------------------------------------------------------------------------------------|-----------------------------------------------------------------------------------------------------------------------------------------------------------------------------------------------------------------------------------------------------------------------------------------------------------------------------------------------------|------------------------------------------------------------------------------------------------------------------------------------------------------------------------------------------------------------------------------------------------------------------------------------------------------------------------------------------------------------------------------------------------------------------------------------------------------------------------------------|
| 12.572  | 12.765                                                                                                                            | 193                                                                                                                                                                                                                                                                                                                                                 | 15.060                                                                                                                                                                                                                                                                                                                                                                                                                                                                             |
| .402    | .396                                                                                                                              | +.006                                                                                                                                                                                                                                                                                                                                               | .466                                                                                                                                                                                                                                                                                                                                                                                                                                                                               |
| 425.300 | 441.800                                                                                                                           | -16.500                                                                                                                                                                                                                                                                                                                                             | 493.200                                                                                                                                                                                                                                                                                                                                                                                                                                                                            |
| 4.187   | 4.178                                                                                                                             | +.009                                                                                                                                                                                                                                                                                                                                               | 7.370                                                                                                                                                                                                                                                                                                                                                                                                                                                                              |
| .390    | .385                                                                                                                              | +.005                                                                                                                                                                                                                                                                                                                                               | .540                                                                                                                                                                                                                                                                                                                                                                                                                                                                               |
| .139    | .139                                                                                                                              | -                                                                                                                                                                                                                                                                                                                                                   | .205                                                                                                                                                                                                                                                                                                                                                                                                                                                                               |
| 203.000 | 201.750                                                                                                                           | +1.250                                                                                                                                                                                                                                                                                                                                              | 267.000                                                                                                                                                                                                                                                                                                                                                                                                                                                                            |
| .364    | .373                                                                                                                              | 009                                                                                                                                                                                                                                                                                                                                                 | .342                                                                                                                                                                                                                                                                                                                                                                                                                                                                               |
| 7.195   | 7.510                                                                                                                             | 315                                                                                                                                                                                                                                                                                                                                                 | 8.875                                                                                                                                                                                                                                                                                                                                                                                                                                                                              |
| 7.680   | 7.860                                                                                                                             | 180                                                                                                                                                                                                                                                                                                                                                 | 9.580                                                                                                                                                                                                                                                                                                                                                                                                                                                                              |
| 6.667   | 7.000                                                                                                                             | 333                                                                                                                                                                                                                                                                                                                                                 | 8.263                                                                                                                                                                                                                                                                                                                                                                                                                                                                              |
| .386    | .396                                                                                                                              | 010                                                                                                                                                                                                                                                                                                                                                 | .346                                                                                                                                                                                                                                                                                                                                                                                                                                                                               |
| .414    | .414                                                                                                                              | -                                                                                                                                                                                                                                                                                                                                                   | .325                                                                                                                                                                                                                                                                                                                                                                                                                                                                               |
| .293    | .293                                                                                                                              | -                                                                                                                                                                                                                                                                                                                                                   | .271                                                                                                                                                                                                                                                                                                                                                                                                                                                                               |
| 1.028   | 1.073                                                                                                                             | 045                                                                                                                                                                                                                                                                                                                                                 | 1.526                                                                                                                                                                                                                                                                                                                                                                                                                                                                              |
| .215    | .217                                                                                                                              | 002                                                                                                                                                                                                                                                                                                                                                 | .220                                                                                                                                                                                                                                                                                                                                                                                                                                                                               |
| 2.058   | 2.058                                                                                                                             | -                                                                                                                                                                                                                                                                                                                                                   | 1.813                                                                                                                                                                                                                                                                                                                                                                                                                                                                              |
|         | 12.572<br>.402<br>425.300<br>4.187<br>.390<br>.139<br>203.000<br>.364<br>7.195<br>7.680<br>6.667<br>.386<br>.414<br>.293<br>1.028 | 12.572     12.765       .402     .396       425.300     441.800       4.187     4.178       .390     .385       .139     .139       203.000     201.750       .364     .373       7.195     7.510       7.680     7.860       6.667     7.000       .386     .396       .414     .414       .293     .293       1.028     1.073       .215     .217 | 12.572     12.765    193       .402     .396     +.006       425.300     441.800     -16.500       4.187     4.178     +.009       .390     .385     +.005       .139     .139     -       203.000     201.750     +1.250       .364     .373    009       7.195     7.510    315       7.680     7.860    180       6.667     7.000    333       .386     .396    010       .414     .414     -       .293     .293     -       1.028     1.073    045       .215     .217    002 |