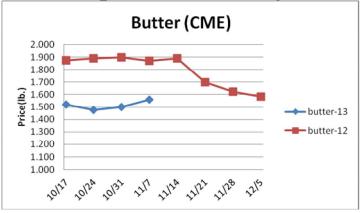

**Dairy**- U.S. milk production during September was just 1% larger than the same month last year due to a .2% bigger milk cow herd and a .8% increase in milk per cow yields. The USDA is reporting that the milk cow herd during September declined by 25,000 head from the prior month. Lower feed costs and better profitability are expected to lead to expansion in the milk cow herd and milk output in the coming months. The CME cheese markets remain firm but history suggests that the downside price risk is much greater than the upside. The same holds true for butter prices. Prices per pound, except Class I Cream (hundred weight), from USDA.

|                         | <u>Price</u> | Last Week | <b>Difference</b> | Price 12 |
|-------------------------|--------------|-----------|-------------------|----------|
| Cheese Barrels (CME)    | 1.798        | 1.820     | 022               | 1.910    |
| Cheese Blocks (CME)     | 1.903        | 1.875     | +.028             | 1.990    |
| American Cheese         | 1.940        | 1.898     | +.042             | 2.220    |
| Cheddar Cheese (40 lb.) | 1.963        | 1.943     | +.020             | 2.500    |
| Mozzarella Cheese       | 2.103        | 2.083     | +.020             | 2.345    |
| Provolone Cheese        | 2.460        | 2.440     | +.020             | 2.695    |
| Parmesan Cheese         | 3.808        | 3.788     | +.020             | 4.043    |
| Butter (CME)            | 1.560        | 1.500     | +.060             | 1.870    |
| Nonfat Dry Milk         | 1.924        | 1.899     | +.025             | 1.543    |
| Whey, Dry               | .560         | .558      | +.002             | .628     |
| Class 1 Base            | 20.200       | 19.200    | +1.000            | 20.700   |
| Class II Cream, heavy   | 2.073        | 2.024     | +.049             | 2.411    |
| Class III Milk (CME)    | 17.880       | 18.620    | 740               | 19.930   |
| Class IV Milk (CME)     | 20.320       | 20.520    | 200               | 18.600   |
|                         |              |           |                   |          |