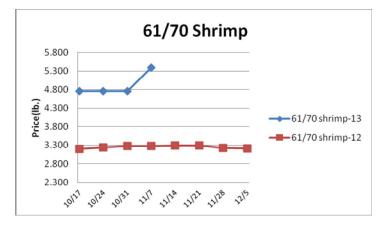

**Seafood-** Strong demand continues to bring support to the salmon markets. U.S. salmon imports have been solid but not enough to keep up with demand. Salmon imports during August were just 3.8% more than the previous year. The salmon markets may continue to trend above 2012 levels through the end of the year. U.S. snow crab imports during August were 29% larger than last year. Prices for fresh product, unless noted, per pound from Fisheries Market News.

## Weekly Market Updates PERFORMANCE = PUM

|                              | <u>Price</u> | Last Week | <u>Difference</u> | Price 12 |
|------------------------------|--------------|-----------|-------------------|----------|
| Salmon (wh. Atl., 10-12 lb.) | n/a          | n/a       | -                 | n/a      |
| Catfish Filets               | n/a          | n/a       | -                 | n/a      |
| Trout (drn. 8-14 oz.)        | n/a          | n/a       | -                 | n/a      |
| Shrimp (16/20), Frz          | 9.903        | 8.525     | +1.378            | 5.018    |
| Shrimp (61/70), Frz.         | 5.400        | 4.750     | +.650             | 3.275    |
| Shrimp, Tiger (26/30), Frz.  | 7.975        | 6.100     | +1.875            | 4.400    |
| Snow Crab, Legs 5-8 oz, Frz  | 5.300        | 5.300     | -                 | 4.975    |
| Snow Crab, Legs 8 oz/ up, Fz | 6.250        | 6.250     | -                 | 5.800    |
| Cod Tails, 3-7 oz., Frz.     | 3.088        | 3.088     | -                 | 3.500    |
| Cod Loins, 3-12 oz., Frz     | 3.025        | 2.975     | +.050             | 3.463    |
| Salmon Portions, 4-8 oz, Frz | 5.958        | 5.958     | -                 | 5.083    |
| Pollock, Alaska, Deep Skin   | 1.775        | 1.775     | -                 | 1.775    |