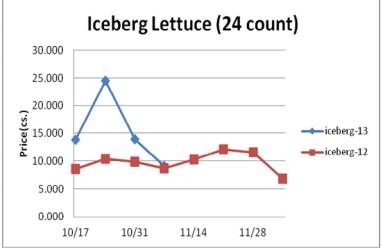

Produce- The tomato markets remain relatively inflated due mostly to a supply gap in the east. The chief Florida tomato harvest is transitioning to the Palmetto- Ruskin region but the crop there has been challenged by unfavorable weather. Thus, tomato supplies could remain somewhat limited during the next few weeks which may continue to support the tomato markets. Lettuce supplies continue to improve due to the transition in the main harvest area to Huron. Iceberg lettuce shipments last week rose 4%. Adequate lettuce supplies should persist into December. Prices USDA FOB shipping point unless noted (terminal).

|                                 | <b>Price</b> | Last Week | <b>Difference</b> | Price 12 |
|---------------------------------|--------------|-----------|-------------------|----------|
| Limes (150 ct.)                 | 9.000        | 9.000     | -                 | 7.000    |
| Lemons (95 ct.)                 | 28.350       | 28.350    | -                 | 16.275   |
| Lemons (200 ct.)                | 19.850       | 19.850    | -                 | 13.275   |
| Honeydew (6 ct.)                | 7.362        | 9.362     | -2.000            | 4.500    |
| Cantaloupe (15 ct.)             | 12.450       | 20.450    | -8.000            | 9.950    |
| Blueberries (12 count)          | 19.000       | 27.000    | -8.000            | 20.500   |
| Strawberries (12 pnts.)         | 13.000       | 13.000    | -                 | 18.000   |
| Avocados (Hass 48 ct.)          | 29.750       | 31.375    | -1.625            | 19.750   |
| Bananas (40 lb.)- Term.         | 14.315       | 14.624    | 309               | 14.645   |
| Pineapple (7 ct.)- Term.        | 9.479        | 14.750    | -5.271            | 9.666    |
| Idaho Potato (60 ct., 50 lb.)   | 10.375       | 10.375    | -                 | 5.000    |
| Idaho Potato (70 ct., 50 lb.)   | 10.375       | 10.375    | -                 | 5.000    |
| Idaho Potato (70 ct.)-Term.     | 16.703       | 17.541    | 838               | 10.893   |
| Idaho Potato (90 ct., 50 lb.)   | 9.750        | 9.750     | -                 | 6.062    |
| Idaho Pot. # 2 (6 oz., 100 lb.) | 14.000       | 14.250    | 250               | 7.500    |
| Processing Potato (cwt.)        | 6.000        | 6.000     | -                 | 7.000    |
| Yellow Onions (50 lb.)          | 7.250        | 7.000     | +.250             | 6.562    |
| Yell Onions (50 lb.)-Term.      | 14.515       | 13.192    | +1.323            | 12.978   |
| Red Onions (25 lb.)- Term.      | 10.281       | 10.166    | +.115             | 11.010   |
| White Onions (50 lb.)- Term.    | 25.937       | 22.583    | +3.354            | 18.468   |
| Tomatoes (large- case)          | 16.200       | 16.450    | 250               | 12.950   |
| Tomatoes (5x6-25 lb.)-Term      | 16.237       | 13.958    | +2.279            | 15.760   |
| Tomatoes (4x5 vine ripe)        | 16.950       | 14.950    | +2.000            | 12.970   |
| Roma Tomatoes (large- case)     | 12.783       | 12.783    | -                 | 11.791   |
| Roma Tomatoes (xlarge-cs)       | 13.283       | 13.290    | 007               | 12.456   |
| Green Peppers (large- case)     | 11.575       | 17.950    | -6.375            | 9.937    |
| Red Peppers (large 15lb. cs.)   | 24.950       | 24.950    | -                 | 15.950   |
| Iceberg Lettuce (24 count)      | 9.126        | 13.876    | -4.750            | 8.692    |
| Iceberg Lettuce (24)-Term.      | 18.916       | 22.562    | -3.646            | 15.833   |
| Leaf Lettuce (24 count)         | 7.525        | 8.151     | 626               | 7.515    |
| Romaine Lettuce (24 cnt.)       | 11.975       | 13.943    | -1.968            | 9.531    |
| Mesculin Mix (3 lb.)-Term.      | 6.625        | 6.812     | 187               | 6.770    |
| Broccoli (14 ct.)               | 16.765       | 11.312    | +5.453            | 8.207    |
| Squash (1/2 bushel)             | 4.725        | 5.137     | 412               | 9.512    |
| Zucchini (1/2 bushel)           | 4.225        | 5.337     | -1.112            | 8.400    |
| Green Beans (bushel)            | 19.812       | 22.875    | -3.063            | 16.893   |
| Spinach, Flat 24's              | 13.925       | 13.425    | +.500             | 12.245   |
| Mushrms (10 lb, lg.)-Term.      | 15.145       | 15.145    | _                 | 15.145   |
| Cucumbers (bushel)              | 5.790        | 7.620     | -1.830            | 14.010   |
| Pickles (200-300 ct.)- Term.    | 26.833       | 33.166    | -6.333            | 25.687   |
| Asparagus (small)               | 14.500       | 18.000    | -3.500            | 16.500   |
| Freight (Truck; CA-Cty Av.)     | 5412.500     | 5350.000  | +62.500           | 4966.666 |
|                                 |              |           |                   |          |