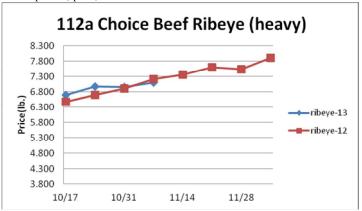

## Weekly Market Updates

Last Wook Difference Price 12

Volume No. 18 Issue No. 45 Date: November 6, 2013

**Beef- -** Beef production last week rose 1.3% but was 2.3% smaller than the same week a year ago. Limited cattle supplies are expected to continue as affirmed by the USDA's cattle on feed report last week. The October 1 cattle on feed inventory was down 7.7% from 2012 and was the smallest for the date in fifteen years. Cattle placements into feedlots during September were 1.1% more than last year at mostly heavier weights but these cattle won't come to market until the late winter at the earliest. The beef markets remain firm but demand is very light which could temper any further upside price movement. Total beef shipments last week were the smallest since the spring of 2007. Price USDA, FOB per pound.

| Live Cattle     1.319     1.315     +.004     1.250       Feeder Cattle Index (CME)     1.646     1.654    008     1.441       Ground Beef 81/19     1.868     1.897    029     1.891       Ground Chuck     1.876     1.912    036     1.888       109e Export Rib (choice)     6.259     6.273    014     6.432       109e Export Rib (prime)     10.562     10.370     +.192     9.258       112a Ribeye (choice)     7.099     6.955     +.144     7.219       112a Ribeye (prime)     10.740     10.456     +.284     9.857       116 Chuck (select)     2.754     2.784    030     2.401       116 Chuck (choice)     2.967     2.965     +.002     2.434       116 Chuck (select)     2.389     2.412    023     2.059       120 Brisket (choice)     2.023     1.989     +.034     2.076       121c Outside Skirt (ch/sel)     3.253     3.228     +.025     3.062       121d Inside Skirt (ch/sel)     3.253     3.228                                |                             | <b>Price</b> | Last Week | <b>Difference</b> | Price 12 |
|----------------------------------------------------------------------------------------------------------------------------------------------------------------------------------------------------------------------------------------------------------------------------------------------------------------------------------------------------------------------------------------------------------------------------------------------------------------------------------------------------------------------------------------------------------------------------------------------------------------------------------------------------------------------------------------------------------------------------------------------------------------------------------------------------------------------------------------------------------------------------------------------------------------------------------------------------------------|-----------------------------|--------------|-----------|-------------------|----------|
| Ground Beef 81/19     1.868     1.897    029     1.891       Ground Chuck     1.876     1.912    036     1.888       109e Export Rib (choice)     6.259     6.273    014     6.432       109e Export Rib (prime)     10.562     10.370     +.192     9.258       112a Ribeye (choice)     7.099     6.955     +.144     7.219       112a Ribeye (prime)     10.740     10.456     +.284     9.857       116 Chuck (select)     2.754     2.784    030     2.401       116 Chuck (select)     2.967     2.965     +.002     2.434       116 Chuck (choice)     2.389     2.412    023     2.059       120 Brisket (choice)     2.389     2.412    023     2.059       121 Coutside Skirt (ch/sel)     3.807     3.838    031     4.942       121 d Inside Skirt (ch/sel)     3.253     3.228     +.025     3.062       167a Knckle, Trm. (ch.)     2.406     2.405     +.001     2.244       168 Inside Round (ch.)     2.228     2.288                         | Live Cattle                 | 1.319        | 1.315     | +.004             | 1.250    |
| Ground Chuck     1.876     1.912    036     1.888       109e Export Rib (choice)     6.259     6.273    014     6.432       109e Export Rib (prime)     10.562     10.370     +.192     9.258       112a Ribeye (choice)     7.099     6.955     +.144     7.219       112a Ribeye (prime)     10.740     10.456     +.284     9.857       116 Chuck (select)     2.754     2.784    030     2.401       116 Chuck (choice)     2.967     2.965     +.002     2.434       116b Chuck Tdnr (choice)     2.389     2.412    023     2.059       120 Brisket (choice)     2.023     1.989     +.034     2.076       121c Outside Skirt (ch/sel)     3.807     3.838    031     4.942       121d Inside Skirt (ch/sel)     3.253     3.228     +.025     3.06       167a Knckle, Trm. (ch.)     2.406     2.405     +.001     2.244       168 Inside Round (ch.)     2.228     2.288    060     2.115       174 Short Loin (prime)     8.887     8.84              | Feeder Cattle Index (CME)   | 1.646        | 1.654     | 008               | 1.441    |
| 109e Export Rib (choice)     6.259     6.273    014     6.432       109e Export Rib (prime)     10.562     10.370     +.192     9.258       112a Ribeye (choice)     7.099     6.955     +.144     7.219       112a Ribeye (prime)     10.740     10.456     +.284     9.857       116 Chuck (select)     2.754     2.784    030     2.401       116 Chuck (choice)     2.967     2.965     +.002     2.434       116 Chuck (choice)     2.389     2.412    023     2.059       120 Brisket (choice)     2.023     1.989     +.034     2.076       121c Outside Skirt (ch/sel)     3.807     3.838    031     4.942       121d Inside Skirt (ch/sel)     3.253     3.228     +.025     3.062       167a Knckle, Trm. (ch.)     2.406     2.405     +.001     2.244       168 Inside Round (ch.)     2.228     2.288    060     2.115       174 Short Loin (prime)     8.887     8.844     +.041     9.402       180 1x1 Strp (choice)     4.382                | Ground Beef 81/19           | 1.868        | 1.897     | 029               | 1.891    |
| 109e Export Rib (prime)     10.562     10.370     +.192     9.258       112a Ribeye (choice)     7.099     6.955     +.144     7.219       112a Ribeye (prime)     10.740     10.456     +.284     9.857       116 Chuck (select)     2.754     2.784    030     2.401       116 Chuck (choice)     2.967     2.965     +.002     2.434       116b Chuck Tdnr (choice)     2.389     2.412    023     2.059       120 Brisket (choice)     2.023     1.989     +.034     2.076       121c Outside Skirt (ch/sel)     3.807     3.838    031     4.942       121d Inside Skirt (ch/sel)     3.253     3.228     +.025     3.062       167a Knckle, Trm. (ch.)     2.406     2.405     +.001     2.244       168 Inside Round (ch.)     2.228     2.288    060     2.115       174 Short Loin (prime)     8.887     8.844     +.043     9.402       180 1x1 Strp (choice)     4.382     4.348     +.034     4.592       180 1x1 Strp (choice)     4.974     <    | Ground Chuck                | 1.876        | 1.912     | 036               | 1.888    |
| 112a Ribeye (choice)     7.099     6.955     +.144     7.219       112a Ribeye (prime)     10.740     10.456     +.284     9.857       116 Chuck (select)     2.754     2.784    030     2.401       116 Chuck (choice)     2.967     2.965     +.002     2.434       116b Chuck Tdnr (choice)     2.389     2.412    023     2.059       120 Brisket (choice)     2.023     1.989     +.034     2.076       121c Outside Skirt (ch/sel)     3.807     3.838    031     4.942       121d Inside Skirt (ch/sel)     3.253     3.228     +.025     3.062       167a Knckle, Trm. (ch.)     2.406     2.405     +.001     2.244       168 Inside Round (ch.)     2.228     2.288    060     2.115       174 Short Loin (prime)     8.887     8.844     +.043     9.402       180 1x1 Strp (choice)     4.382     4.348     +.034     4.592       180 1x1 Strp (prime)     9.503     9.648    145     9.476       180 Typic (hoice)     4.974     4.993<           | 109e Export Rib (choice)    | 6.259        | 6.273     | 014               | 6.432    |
| 112a Ribeye (prime)     10.740     10.456     +.284     9.857       116 Chuck (select)     2.754     2.784    030     2.401       116 Chuck (choice)     2.967     2.965     +.002     2.434       116b Chuck Tdnr (choice)     2.389     2.412    023     2.059       120 Brisket (choice)     2.023     1.989     +.034     2.076       121c Outside Skirt (ch/sel)     3.807     3.838    031     4.942       121d Inside Skirt (ch/sel)     3.253     3.228     +.025     3.062       167a Knckle, Trm. (ch.)     2.406     2.405     +.001     2.244       168 Inside Round (ch.)     2.228     2.288    060     2.115       174 Short Loin (ch. 0x1)     4.712     4.920    208     4.936       174 Short Loin (prime)     8.887     8.844     +.043     9.402       180 1x1 Strp (choice)     4.382     4.348     +.034     4.592       180 1x1 Strp (choice)     4.974     4.993    019     5.130       184 Top Butt, bnls (ch.)     2.799             | 109e Export Rib (prime)     | 10.562       | 10.370    | +.192             | 9.258    |
| 116 Chuck (select)     2.754     2.784    030     2.401       116 Chuck (choice)     2.967     2.965     +.002     2.434       116b Chuck Tdnr (choice)     2.389     2.412    023     2.059       120 Brisket (choice)     2.023     1.989     +.034     2.076       121c Outside Skirt (ch/sel)     3.807     3.838    031     4.942       121d Inside Skirt (ch/sel)     3.253     3.228     +.025     3.062       167a Knckle, Trm. (ch.)     2.406     2.405     +.001     2.244       168 Inside Round (ch.)     2.228     2.288    060     2.115       174 Short Loin (ch. 0x1)     4.712     4.920    208     4.936       174 Short Loin (prime)     8.887     8.844     +.043     9.402       180 1x1 Strp (choice)     4.382     4.348     +.034     4.592       180 1x1 Strp (prime)     9.503     9.648    145     9.476       180 0x1 Strp (choice)     4.974     4.993    019     5.130       184 Top Butt, bnls (prime)     3.964               | 112a Ribeye (choice)        | 7.099        | 6.955     | +.144             | 7.219    |
| 116 Chuck (choice)     2.967     2.965     +.002     2.434       116b Chuck Tdnr (choice)     2.389     2.412    023     2.059       120 Brisket (choice)     2.023     1.989     +.034     2.076       121c Outside Skirt (ch/sel)     3.807     3.838    031     4.942       121d Inside Skirt (ch/sel)     3.253     3.228     +.025     3.062       167a Knckle, Trm. (ch.)     2.406     2.405     +.001     2.244       168 Inside Round (ch.)     2.228     2.288    060     2.115       174 Short Loin (ch. 0x1)     4.712     4.920    208     4.936       174 Short Loin (prime)     8.887     8.844     +.043     9.402       180 1x1 Strp (choice)     4.382     4.348     +.034     4.592       180 1x1 Strp (choice)     4.974     4.993    019     5.130       184 Top Butt, bnls (ch.)     2.799     2.852    053     3.172       184 Top Butt, bnls (prime)     3.964     3.923     +.041     3.642       185a Sirloin Flap (choice)     3.18 | 112a Ribeye (prime)         | 10.740       | 10.456    | +.284             | 9.857    |
| 116b Chuck Tdnr (choice)     2.389     2.412    023     2.059       120 Brisket (choice)     2.023     1.989     +.034     2.076       121c Outside Skirt (ch/sel)     3.807     3.838    031     4.942       121d Inside Skirt (ch/sel)     3.253     3.228     +.025     3.062       167a Knckle, Trm. (ch.)     2.406     2.405     +.001     2.244       168 Inside Round (ch.)     2.228     2.288    060     2.115       174 Short Loin (ch. 0x1)     4.712     4.920    208     4.936       174 Short Loin (prime)     8.887     8.844     +.043     9.402       180 1x1 Strp (choice)     4.382     4.348     +.034     4.592       180 1x1 Strp (choice)     4.974     4.993    019     5.130       184 Top Butt, bnls (ch.)     2.799     2.852    053     3.172       184 Top Butt, bnls (prime)     3.964     3.923     +.041     3.642       185a Sirloin Flap (choice)     3.188     2.909     +.279     2.554       189a Tender (select)     9. | 116 Chuck (select)          | 2.754        | 2.784     | 030               | 2.401    |
| 120 Brisket (choice)     2.023     1.989     +.034     2.076       121c Outside Skirt (ch/sel)     3.807     3.838    031     4.942       121d Inside Skirt (ch/sel)     3.253     3.228     +.025     3.062       167a Knckle, Trm. (ch.)     2.406     2.405     +.001     2.244       168 Inside Round (ch.)     2.228     2.288    060     2.115       174 Short Loin (ch. 0x1)     4.712     4.920    208     4.936       174 Short Loin (prime)     8.887     8.844     +.043     9.402       180 1x1 Strp (choice)     4.382     4.348     +.034     4.592       180 1x1 Strp (prime)     9.503     9.648    145     9.476       180 0x1 Strp (choice)     4.974     4.993    019     5.130       184 Top Butt, bnls (ch.)     2.799     2.852    053     3.172       184 Top Butt, bnls (prime)     3.964     3.923     +.041     3.642       185a Sirloin Flap (choice)     3.188     2.909     +.279     2.554       189a Tender (select)     9.720< | 116 Chuck (choice)          | 2.967        | 2.965     | +.002             | 2.434    |
| 121c Outside Skirt (ch/sel)   3.807   3.838  031   4.942     121d Inside Skirt (ch/sel)   3.253   3.228   +.025   3.062     167a Knckle, Trm. (ch.)   2.406   2.405   +.001   2.244     168 Inside Round (ch.)   2.228   2.288  060   2.115     174 Short Loin (ch. 0x1)   4.712   4.920  208   4.936     174 Short Loin (prime)   8.887   8.844   +.043   9.402     180 1x1 Strp (choice)   4.382   4.348   +.034   4.592     180 1x1 Strp (prime)   9.503   9.648  145   9.476     180 0x1 Strp (choice)   4.974   4.993  019   5.130     184 Top Butt, bnls (ch.)   2.799   2.852  053   3.172     184 Top Butt, bnls (prime)   3.964   3.923   +.041   3.642     185a Sirloin Flap (choice)   3.622   3.739  117   3.579     185c Loin, Tri-Tip (choice)   3.188   2.909   +.279   2.554     189a Tender (select)   9.720   8.871   +.849   8.989     189a Tender (prime)<                                                                                 | 116b Chuck Tdnr (choice)    | 2.389        | 2.412     | 023               | 2.059    |
| 121d Inside Skirt (ch/sel)   3.253   3.228   +.025   3.062     167a Knckle, Trm. (ch.)   2.406   2.405   +.001   2.244     168 Inside Round (ch.)   2.228   2.288  060   2.115     174 Short Loin (ch. 0x1)   4.712   4.920  208   4.936     174 Short Loin (prime)   8.887   8.844   +.043   9.402     180 1x1 Strp (choice)   4.382   4.348   +.034   4.592     180 0x1 Strp (prime)   9.503   9.648  145   9.476     180 0x1 Strp (choice)   4.974   4.993  019   5.130     184 Top Butt, bnls (ch.)   2.799   2.852  053   3.172     184 Top Butt, bnls (prime)   3.964   3.923   +.041   3.642     185a Sirloin Flap (choice)   3.622   3.739  117   3.579     185c Loin, Tri-Tip (choice)   3.188   2.909   +.279   2.554     189a Tender (select)   9.720   8.871   +.849   8.989     189a Tender (choice)   11.913   11.413   +.500   11.129     189a Tender (prime)                                                                                   | 120 Brisket (choice)        | 2.023        | 1.989     | +.034             | 2.076    |
| 167a Knckle, Trm. (ch.)     2.406     2.405     +.001     2.244       168 Inside Round (ch.)     2.228     2.288    060     2.115       174 Short Loin (ch. 0x1)     4.712     4.920    208     4.936       174 Short Loin (prime)     8.887     8.844     +.043     9.402       180 1x1 Strp (choice)     4.382     4.348     +.034     4.592       180 1x1 Strp (prime)     9.503     9.648    145     9.476       180 0x1 Strp (choice)     4.974     4.993    019     5.130       184 Top Butt, bnls (ch.)     2.799     2.852    053     3.172       184 Top Butt, bnls (prime)     3.964     3.923     +.041     3.642       185a Sirloin Flap (choice)     3.622     3.739    117     3.579       185c Loin, Tri-Tip (choice)     3.188     2.909     +.279     2.554       189a Tender (select)     9.720     8.871     +.849     8.989       189a Tender (prime)     14.149     14.042     +.107     13.677       193 Flank Steak (choice)     3.933< | 121c Outside Skirt (ch/sel) | 3.807        | 3.838     | 031               | 4.942    |
| 168 Inside Round (ch.)     2.228     2.288    060     2.115       174 Short Loin (ch. 0x1)     4.712     4.920    208     4.936       174 Short Loin (prime)     8.887     8.844     +.043     9.402       180 1x1 Strp (choice)     4.382     4.348     +.034     4.592       180 1x1 Strp (prime)     9.503     9.648    145     9.476       180 0x1 Strp (choice)     4.974     4.993    019     5.130       184 Top Butt, bnls (ch.)     2.799     2.852    053     3.172       185 a Sirloin Flap (choice)     3.622     3.739    117     3.579       185 c Loin, Tri-Tip (choice)     3.188     2.909     +.279     2.554       189a Tender (select)     9.720     8.871     +.849     8.989       189a Tender (choice)     11.913     11.413     +.500     11.129       189a Tender (prime)     14.149     14.042     +.107     13.677       193 Flank Steak (choice)     3.933     4.001    068     3.421       50% Trimmings     1.272                | 121d Inside Skirt (ch/sel)  | 3.253        | 3.228     | +.025             | 3.062    |
| 174 Short Loin (ch. 0x1)     4.712     4.920    208     4.936       174 Short Loin (prime)     8.887     8.844     +.043     9.402       180 1x1 Strp (choice)     4.382     4.348     +.034     4.592       180 1x1 Strp (prime)     9.503     9.648    145     9.476       180 0x1 Strp (choice)     4.974     4.993    019     5.130       184 Top Butt, bnls (ch.)     2.799     2.852    053     3.172       185 Top Butt, bnls (prime)     3.964     3.923     +.041     3.642       185a Sirloin Flap (choice)     3.622     3.739    117     3.579       185c Loin, Tri-Tip (choice)     3.188     2.909     +.279     2.554       189a Tender (select)     9.720     8.871     +.849     8.989       189a Tender (choice)     11.913     11.413     +.500     11.129       189a Tender (prime)     14.149     14.042     +.107     13.677       193 Flank Steak (choice)     3.933     4.001    068     3.421       50% Trimmings     1.272           | 167a Knckle, Trm. (ch.)     | 2.406        | 2.405     | +.001             | 2.244    |
| 174 Short Loin (ch. 0x1)     4.712     4.920    208     4.936       174 Short Loin (prime)     8.887     8.844     +.043     9.402       180 1x1 Strp (choice)     4.382     4.348     +.034     4.592       180 1x1 Strp (prime)     9.503     9.648    145     9.476       180 0x1 Strp (choice)     4.974     4.993    019     5.130       184 Top Butt, bnls (ch.)     2.799     2.852    053     3.172       185 Top Butt, bnls (prime)     3.964     3.923     +.041     3.642       185a Sirloin Flap (choice)     3.622     3.739    117     3.579       185c Loin, Tri-Tip (choice)     3.188     2.909     +.279     2.554       189a Tender (select)     9.720     8.871     +.849     8.989       189a Tender (choice)     11.913     11.413     +.500     11.129       189a Tender (prime)     14.149     14.042     +.107     13.677       193 Flank Steak (choice)     3.933     4.001    068     3.421       50% Trimmings     1.272           | 168 Inside Round (ch.)      | 2.228        | 2.288     | 060               | 2.115    |
| 180 1x1 Strp (choice)   4.382   4.348   +.034   4.592     180 1x1 Strp (prime)   9.503   9.648  145   9.476     180 0x1 Strp (choice)   4.974   4.993  019   5.130     184 Top Butt, bnls (ch.)   2.799   2.852  053   3.172     184 Top Butt, bnls (prime)   3.964   3.923   +.041   3.642     185a Sirloin Flap (choice)   3.622   3.739  117   3.579     185c Loin, Tri-Tip (choice)   3.188   2.909   +.279   2.554     189a Tender (select)   9.720   8.871   +.849   8.989     189a Tender (choice)   11.913   11.413   +.500   11.129     189a Tender (prime)   14.149   14.042   +.107   13.677     193 Flank Steak (choice)   3.933   4.001  068   3.421     50% Trimmings   1.170   1.141   +.029   .730     65% Trimmings   1.623   1.644  021   1.148     85% Trimmings   1.815   1.794   +.021   1.851     90% Trimmings   1.928   1.923 </td <td></td> <td>4.712</td> <td>4.920</td> <td>208</td> <td>4.936</td>                                 |                             | 4.712        | 4.920     | 208               | 4.936    |
| 180 1x1 Strp (prime)   9.503   9.648  145   9.476     180 0x1 Strp (choice)   4.974   4.993  019   5.130     184 Top Butt, bnls (ch.)   2.799   2.852  053   3.172     184 Top Butt, bnls (prime)   3.964   3.923   +.041   3.642     185a Sirloin Flap (choice)   3.622   3.739  117   3.579     185c Loin, Tri-Tip (choice)   3.188   2.909   +.279   2.554     189a Tender (select)   9.720   8.871   +.849   8.989     189a Tender (choice)   11.913   11.413   +.500   11.129     189a Tender (prime)   14.149   14.042   +.107   13.677     193 Flank Steak (choice)   3.933   4.001  068   3.421     193 Frimmings   1.170   1.141   +.029   .730     65% Trimmings   1.272   1.251   +.021   1.123     75% Trimmings   1.815   1.794   +.021   1.851     90% Trimmings   1.928   1.923   +.005   2.052     90% Imported Beef (frz.)   1.990   1.98                                                                                                     | 174 Short Loin (prime)      | 8.887        | 8.844     | +.043             | 9.402    |
| 180 1x1 Strp (prime)   9.503   9.648  145   9.476     180 0x1 Strp (choice)   4.974   4.993  019   5.130     184 Top Butt, bnls (ch.)   2.799   2.852  053   3.172     184 Top Butt, bnls (prime)   3.964   3.923   +.041   3.642     185a Sirloin Flap (choice)   3.622   3.739  117   3.579     185c Loin, Tri-Tip (choice)   3.188   2.909   +.279   2.554     189a Tender (select)   9.720   8.871   +.849   8.989     189a Tender (choice)   11.913   11.413   +.500   11.129     189a Tender (prime)   14.149   14.042   +.107   13.677     193 Flank Steak (choice)   3.933   4.001  068   3.421     193 Frimmings   1.170   1.141   +.029   .730     65% Trimmings   1.272   1.251   +.021   1.123     75% Trimmings   1.815   1.794   +.021   1.851     90% Trimmings   1.928   1.923   +.005   2.052     90% Imported Beef (frz.)   1.990   1.98                                                                                                     | 180 1x1 Strp (choice)       | 4.382        | 4.348     | +.034             | 4.592    |
| 184 Top Butt, bnls (ch.)     2.799     2.852    053     3.172       184 Top Butt, bnls (prime)     3.964     3.923     +.041     3.642       185a Sirloin Flap (choice)     3.622     3.739    117     3.579       185c Loin, Tri-Tip (choice)     3.188     2.909     +.279     2.554       189a Tender (select)     9.720     8.871     +.849     8.989       189a Tender (choice)     11.913     11.413     +.500     11.129       189a Tender (prime)     14.149     14.042     +.107     13.677       193 Flank Steak (choice)     3.933     4.001    068     3.421       50% Trimmings     1.170     1.141     +.029     .730       65% Trimmings     1.272     1.251     +.021     1.123       85% Trimmings     1.815     1.794     +.021     1.851       90% Trimmings     1.928     1.923     +.005     2.052       90% Imported Beef (firz.)     1.990     1.988     +.002     2.215       95% Imported Beef (firz.)     2.120     2.115            |                             | 9.503        | 9.648     | 145               | 9.476    |
| 184 Top Butt, bnls (prime)   3.964   3.923   +.041   3.642     185a Sirloin Flap (choice)   3.622   3.739  117   3.579     185c Loin, Tri-Tip (choice)   3.188   2.909   +.279   2.554     189a Tender (select)   9.720   8.871   +.849   8.989     189a Tender (choice)   11.913   11.413   +.500   11.129     189a Tender (prime)   14.149   14.042   +.107   13.677     193 Flank Steak (choice)   3.933   4.001  068   3.421     50% Trimmings   1.170   1.141   +.029   .730     65% Trimmings   1.272   1.251   +.021   1.123     75% Trimmings   1.623   1.644  021   1.148     85% Trimmings   1.815   1.794   +.021   1.851     90% Trimmings   1.928   1.923   +.005   2.052     90% Imported Beef (frz.)   1.990   1.988   +.002   2.215     95% Imported Beef (frz.)   2.120   2.115   +.005   2.070     Veal Rack (Hotel 7 rib)   8.350   8.350 <td>180 0x1 Strp (choice)</td> <td>4.974</td> <td>4.993</td> <td>019</td> <td>5.130</td>          | 180 0x1 Strp (choice)       | 4.974        | 4.993     | 019               | 5.130    |
| 184 Top Butt, bnls (prime)   3.964   3.923   +.041   3.642     185a Sirloin Flap (choice)   3.622   3.739  117   3.579     185c Loin, Tri-Tip (choice)   3.188   2.909   +.279   2.554     189a Tender (select)   9.720   8.871   +.849   8.989     189a Tender (choice)   11.913   11.413   +.500   11.129     189a Tender (prime)   14.149   14.042   +.107   13.677     193 Flank Steak (choice)   3.933   4.001  068   3.421     50% Trimmings   1.170   1.141   +.029   .730     65% Trimmings   1.272   1.251   +.021   1.123     75% Trimmings   1.623   1.644  021   1.148     85% Trimmings   1.815   1.794   +.021   1.851     90% Trimmings   1.928   1.923   +.005   2.052     90% Imported Beef (frz.)   1.990   1.988   +.002   2.215     95% Imported Beef (frz.)   2.120   2.115   +.005   2.070     Veal Rack (Hotel 7 rib)   8.350   8.350 <td>184 Top Butt, bnls (ch.)</td> <td>2.799</td> <td>2.852</td> <td>053</td> <td>3.172</td>       | 184 Top Butt, bnls (ch.)    | 2.799        | 2.852     | 053               | 3.172    |
| 185c Loin, Tri-Tip (choice)   3.188   2.909   +.279   2.554     189a Tender (select)   9.720   8.871   +.849   8.989     189a Tender (choice)   11.913   11.413   +.500   11.129     189a Tender (prime)   14.149   14.042   +.107   13.677     193 Flank Steak (choice)   3.933   4.001  068   3.421     50% Trimmings   1.170   1.141   +.029   .730     65% Trimmings   1.272   1.251   +.021   1.123     75% Trimmings   1.623   1.644  021   1.148     85% Trimmings   1.815   1.794   +.021   1.851     90% Trimmings   1.928   1.923   +.005   2.052     90% Imported Beef (fiz.)   1.990   1.988   +.002   2.215     95% Imported Beef (fiz.)   2.120   2.115   +.005   2.070     Veal Rack (Hotel 7 rib)   8.350   8.350   -   8.020                                                                                                                                                                                                                  |                             | 3.964        | 3.923     | +.041             | 3.642    |
| 189a Tender (select)   9.720   8.871   +.849   8.989     189a Tender (choice)   11.913   11.413   +.500   11.129     189a Tender (prime)   14.149   14.042   +.107   13.677     193 Flank Steak (choice)   3.933   4.001  068   3.421     50% Trimmings   1.170   1.141   +.029   .730     65% Trimmings   1.272   1.251   +.021   1.123     75% Trimmings   1.623   1.644  021   1.148     85% Trimmings   1.815   1.794   +.021   1.851     90% Trimmings   1.928   1.923   +.005   2.052     90% Imported Beef (frz.)   1.990   1.988   +.002   2.215     95% Imported Beef (frz.)   2.120   2.115   +.005   2.070     Veal Rack (Hotel 7 rib)   8.350   8.350   -   8.020                                                                                                                                                                                                                                                                                  | 185a Sirloin Flap (choice)  | 3.622        | 3.739     | 117               | 3.579    |
| 189a Tender (select)   9.720   8.871   +.849   8.989     189a Tender (choice)   11.913   11.413   +.500   11.129     189a Tender (prime)   14.149   14.042   +.107   13.677     193 Flank Steak (choice)   3.933   4.001  068   3.421     50% Trimmings   1.170   1.141   +.029   .730     65% Trimmings   1.272   1.251   +.021   1.123     75% Trimmings   1.623   1.644  021   1.148     85% Trimmings   1.815   1.794   +.021   1.851     90% Trimmings   1.928   1.923   +.005   2.052     90% Imported Beef (frz.)   1.990   1.988   +.002   2.215     95% Imported Beef (frz.)   2.120   2.115   +.005   2.070     Veal Rack (Hotel 7 rib)   8.350   8.350   -   8.020                                                                                                                                                                                                                                                                                  | 185c Loin, Tri-Tip (choice) | 3.188        | 2.909     | +.279             | 2.554    |
| 189a Tender (prime)   14.149   14.042   +.107   13.677     193 Flank Steak (choice)   3.933   4.001  068   3.421     50% Trimmings   1.170   1.141   +.029   .730     65% Trimmings   1.272   1.251   +.021   1.123     75% Trimmings   1.623   1.644  021   1.148     85% Trimmings   1.815   1.794   +.021   1.851     90% Trimmings   1.928   1.923   +.005   2.052     90% Imported Beef (frz.)   1.990   1.988   +.002   2.215     95% Imported Beef (frz.)   2.120   2.115   +.005   2.070     Veal Rack (Hotel 7 rib)   8.350   8.350   -   8.020                                                                                                                                                                                                                                                                                                                                                                                                       | 189a Tender (select)        | 9.720        | 8.871     | +.849             | 8.989    |
| 193 Flank Steak (choice)   3.933   4.001  068   3.421     50% Trimmings   1.170   1.141   +.029   .730     65% Trimmings   1.272   1.251   +.021   1.123     75% Trimmings   1.623   1.644  021   1.148     85% Trimmings   1.815   1.794   +.021   1.851     90% Trimmings   1.928   1.923   +.005   2.052     90% Imported Beef (frz.)   1.990   1.988   +.002   2.215     95% Imported Beef (frz.)   2.120   2.115   +.005   2.070     Veal Rack (Hotel 7 rib)   8.350   8.350   -   8.020                                                                                                                                                                                                                                                                                                                                                                                                                                                                  | 189a Tender (choice)        | 11.913       | 11.413    | +.500             | 11.129   |
| 50% Trimmings     1.170     1.141     +.029     .730       65% Trimmings     1.272     1.251     +.021     1.123       75% Trimmings     1.623     1.644    021     1.148       85% Trimmings     1.815     1.794     +.021     1.851       90% Trimmings     1.928     1.923     +.005     2.052       90% Imported Beef (frz.)     1.990     1.988     +.002     2.215       95% Imported Beef (frz.)     2.120     2.115     +.005     2.070       Veal Rack (Hotel 7 rib)     8.350     8.350     -     8.020                                                                                                                                                                                                                                                                                                                                                                                                                                              | 189a Tender (prime)         | 14.149       | 14.042    | +.107             | 13.677   |
| 65% Trimmings   1.272   1.251   +.021   1.123     75% Trimmings   1.623   1.644  021   1.148     85% Trimmings   1.815   1.794   +.021   1.851     90% Trimmings   1.928   1.923   +.005   2.052     90% Imported Beef (frz.)   1.990   1.988   +.002   2.215     95% Imported Beef (frz.)   2.120   2.115   +.005   2.070     Veal Rack (Hotel 7 rib)   8.350   8.350   -   8.020                                                                                                                                                                                                                                                                                                                                                                                                                                                                                                                                                                             | 193 Flank Steak (choice)    | 3.933        | 4.001     | 068               | 3.421    |
| 75% Trimmings   1.623   1.644  021   1.148     85% Trimmings   1.815   1.794   +.021   1.851     90% Trimmings   1.928   1.923   +.005   2.052     90% Imported Beef (frz.)   1.990   1.988   +.002   2.215     95% Imported Beef (frz.)   2.120   2.115   +.005   2.070     Veal Rack (Hotel 7 rib)   8.350   8.350   -   8.020                                                                                                                                                                                                                                                                                                                                                                                                                                                                                                                                                                                                                               | 50% Trimmings               | 1.170        | 1.141     | +.029             | .730     |
| 85% Trimmings 1.815 1.794 +.021 1.851   90% Trimmings 1.928 1.923 +.005 2.052   90% Imported Beef (frz.) 1.990 1.988 +.002 2.215   95% Imported Beef (frz.) 2.120 2.115 +.005 2.070   Veal Rack (Hotel 7 rib) 8.350 8.350 - 8.020                                                                                                                                                                                                                                                                                                                                                                                                                                                                                                                                                                                                                                                                                                                              | 65% Trimmings               | 1.272        | 1.251     | +.021             | 1.123    |
| 90% Trimmings   1.928   1.923   +.005   2.052     90% Imported Beef (frz.)   1.990   1.988   +.002   2.215     95% Imported Beef (frz.)   2.120   2.115   +.005   2.070     Veal Rack (Hotel 7 rib)   8.350   8.350   -   8.020                                                                                                                                                                                                                                                                                                                                                                                                                                                                                                                                                                                                                                                                                                                                | 75% Trimmings               | 1.623        | 1.644     | 021               | 1.148    |
| 90% Imported Beef (frz.)   1.990   1.988   +.002   2.215     95% Imported Beef (frz.)   2.120   2.115   +.005   2.070     Veal Rack (Hotel 7 rib)   8.350   8.350   -   8.020                                                                                                                                                                                                                                                                                                                                                                                                                                                                                                                                                                                                                                                                                                                                                                                  | 85% Trimmings               | 1.815        | 1.794     | +.021             | 1.851    |
| 95% Imported Beef (frz.)   2.120   2.115   +.005   2.070     Veal Rack (Hotel 7 rib)   8.350   8.350   -   8.020                                                                                                                                                                                                                                                                                                                                                                                                                                                                                                                                                                                                                                                                                                                                                                                                                                               | 90% Trimmings               | 1.928        | 1.923     | +.005             | 2.052    |
| Veal Rack (Hotel 7 rib) 8.350 8.350 - 8.020                                                                                                                                                                                                                                                                                                                                                                                                                                                                                                                                                                                                                                                                                                                                                                                                                                                                                                                    | 90% Imported Beef (frz.)    | 1.990        | 1.988     | +.002             | 2.215    |
|                                                                                                                                                                                                                                                                                                                                                                                                                                                                                                                                                                                                                                                                                                                                                                                                                                                                                                                                                                | 95% Imported Beef (frz.)    | 2.120        | 2.115     | +.005             | 2.070    |
| Veal Top Rnd (cp. off) 14 985 14 988 - 003 14 700                                                                                                                                                                                                                                                                                                                                                                                                                                                                                                                                                                                                                                                                                                                                                                                                                                                                                                              | Veal Rack (Hotel 7 rib)     | 8.350        | 8.350     | -                 | 8.020    |
| 14.700 14.700 14.700 14.700                                                                                                                                                                                                                                                                                                                                                                                                                                                                                                                                                                                                                                                                                                                                                                                                                                                                                                                                    | Veal Top Rnd. (cp. off)     | 14.985       | 14.988    | 003               | 14.700   |