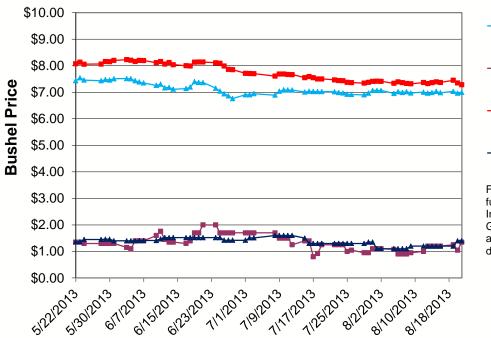

## **Futures & Basis Markets**

 Spring 15% Basis (from MarketFax No.1 Northern Spring)

Mpls Future

Winter 13% Basis (from MarketFax No.1 hard winter)

Flour pricing consists of a combination of Wheat futures prices and Basis Premium prices per bushel. Information contained on this chart closely resembles Gold Medal All Trumps, Mpls. Future + 15% Basis, and Harvest King, KC Future + 13% Basis. This chart does not reflect changes in millfeed values.

This Chart is meant to indicate Market Direction Only.

Professional Baking Solutions is your trusted partner in baking — providing quality products, innovative business solutions and technical support to baking professionals. With product solutions for cakes, pizzas, bagels and breads, we're backed by trusted brands and recognized industry experts to offer a holistic approach to build your business.