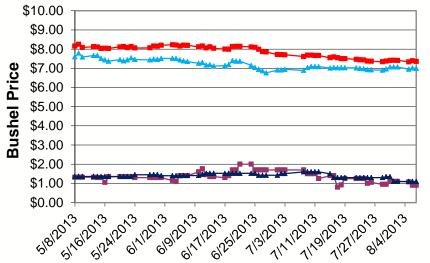

## **Futures & Basis Markets**

KC Future

Spring 15% Basis (from MarketFax No.1 Northern Spring)

Mpls Future

Winter 13% Basis (from MarketFax No.1 hard winter)

Flour pricing consists of a combination of Wheat futures prices and Basis Premium prices per bushel. Information contained on this chart closely resembles Gold Medal All Trumps, Mpls. Future + 15% Basis, and Harvest King, KC Future + 13% Basis. This chart does not reflect changes in millfeed values.

This Chart is meant to indicate Market Direction Only.

Professional Baking Solutions is your trusted partner in baking — providing quality products, innovative business solutions and technical support to baking professionals. With product solutions for cakes, pizzas, bagels and breads, we're backed by trusted brands and recognized industry experts to offer a holistic approach to build your business.