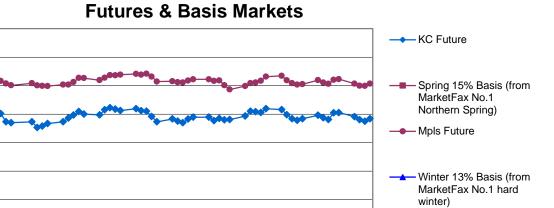

<sup>\*</sup>Bromated flour is available east of the Rockies only.

Flour pricing consists of a combination of Wheat futures prices and Basis Premium prices per bushel. Information contained on this chart closely resembles Gold Medal All Trumps, Mpls. Future + 15% Basis, and Harvest King, KC Future + 13% Basis. This chart does not reflect changes in millfeed values.

This Chart is meant to indicate Market Direction Only.