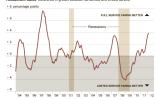

## ----

## Economic Indicator: Where You Eat

The relative sales trends of different types of restnamets provide an indication of the health of the econor. When Americans feel better about their finances, they are more likely to our at restnamets with full service including beinging the food to the table, under than at neutrannet with inside service. At the moment, but the restnames takes and the fulling unemployment rate indicate the economy is doing better than the Good

Demonstrate Sealor Coffeenone in growth between the renning a



## Gross Domostic Product Change from amajour una



## Unemployment rate Change from previous year