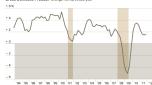

## ----

## Economic Indicator: Where You Eat

The relative sales trends of different types of restnamets provide an indication of the health of the econor. When Americans feel better about their finances, they are more likely to our at restnamets with full service including beinging the food to the table, under than at neutrannet with inside service. At the moment, but the restnames takes and the fulling unemployment rate indicate the economy is doing better than the Good

Demonstrate Sealor Coffeenone in growth between the renning a



## Gross Domostic Product Change from amajour una



## Unemployment rate Change from previous year