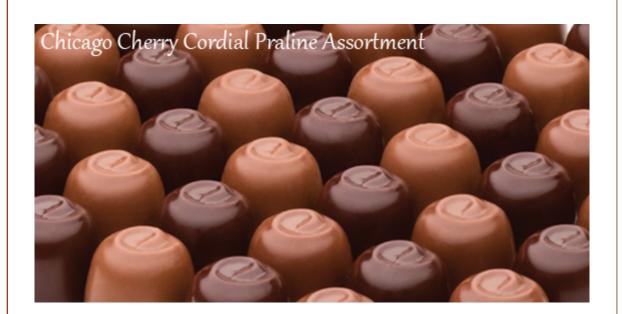

This traditional praline consists of a whole maraschino cherry surrounded by a sweet cherry filling with just a hint of brandy. A rounded shell, made of milk or dark Des Alpes couverture, with a swirl on top completes this American classic.