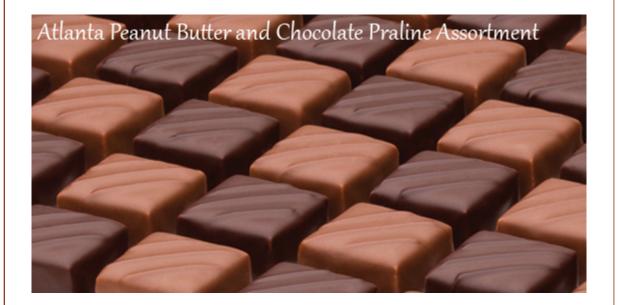

Chewy, buttery, and golden caramel is covered in Des Alpes milk or dark couverture to create this all-time favorite. Each piece is hand decorated with contrasting milk or dark couverture stripes.

Smooth peanut butter, made from fresh roasted peanuts, is artfully combined with Des Alpes milk couverture to form the center of this quintessentially American confection. Each piece is finished in milk or dark couverture with three diagonal lines.