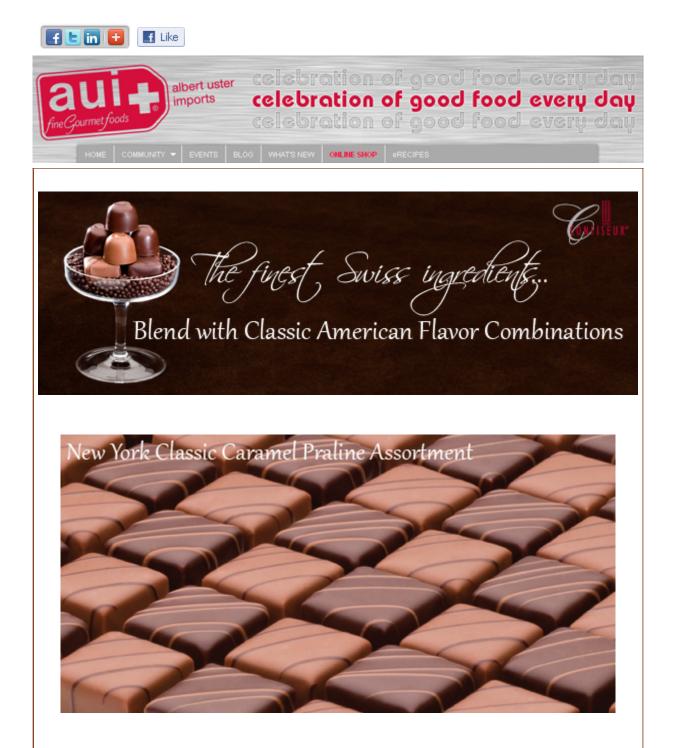

Chewy, buttery, and golden caramel is covered in Des Alpes milk or dark couverture to create this all-time favorite. Each piece is hand decorated with contrasting milk or dark couverture stripes.

Smooth peanut butter, made from fresh roasted peanuts, is artfully combined with Des Alpes milk couverture to form the center of this quintessentially American confection. Each piece is finished in milk or dark couverture with three diagonal lines.