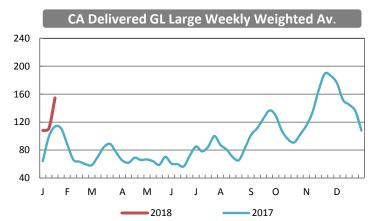

National FOB shell egg weighted average prices are higher for Extra Large and Large. The undertone is higher. Demand is moderate to good for the light offerings. Supplies range moderate to short of needs. Market activity is moderate to active. California delivered prices are steady to higher, but lightly tested. The undertone is higher. Demand is moderate to good. Offerings are light. Supplies are light to moderate. Market activity is active.

### California Delivered Shell Egg 5-Day Rolling Average For Graded Loose Shell Eggs

|           | Current Trading |                 |         |              |       | Week Ago Trading         |           |            | Year Ago Trading |         |           |       |  |
|-----------|-----------------|-----------------|---------|--------------|-------|--------------------------|-----------|------------|------------------|---------|-----------|-------|--|
| Egg Class | Loads           | <u>Range</u>    | Wtd Avg | <u>Chang</u> | ge 1/ | Loads                    | Wtd Avg   | Change 2/  | Loads            | Wtd Avg | Change 3/ |       |  |
| GL W J    | 0.50            | 160.00 - 160.00 | 160.00  |              |       |                          |           |            | 1.00             | 130.00  | 1         | 30.00 |  |
| GL W XL   | 0.75            | 175.00 · 175.00 | 175.00  |              |       | NO DATA AVAILABLE DUE TO |           |            | 4.00             | 119.25  | 1         | 55.75 |  |
| GL W L    | 11.50           | 125.00 - 169.00 | 155.35  | 1            | 0.68  | MARTIN                   | LUTHER KI | NG JR. DAY | 13.00            | 115.08  | 1         | 40.27 |  |
| GL W M    | 4.50            | 121.50 - 129.50 | 124.50  |              |       |                          |           |            | 6.00             | 85.00   | 1         | 39.50 |  |