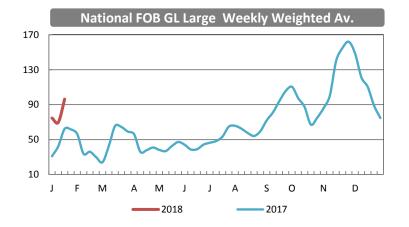

National FOB shell egg weighted average prices are higher for Extra Large and Large. The undertone is higher. Demand is moderate to good for the light offerings. Supplies range moderate to short of needs. Market activity is moderate to active. California delivered prices are steady to higher, but lightly tested. The undertone is higher. Demand is moderate to good. Offerings are light. Supplies are light to moderate. Market activity is active.

### National FOB Shell Egg 5-Day Rolling Average For Animal Care Certified Graded Loose Shell Eggs

| Current Trading |                                |                                                                                               |                                                                                                                                          |                                                                                                                                                          | Week Ago Trading                                                                                                                                                                |                                                                                                                                                                                                    |                                                                                                                                                                                                                                | Year Ago Trading                                                                                                                                                                                                                                            |                                                                                                                                                                                                                                                                                   |                                                                                                                                                                                                                                                                                                                                                   |                                                                                                                                                                                                                                                                                                                                                                                                                                                                                                                                                                                                                                                                                                         |
|-----------------|--------------------------------|-----------------------------------------------------------------------------------------------|------------------------------------------------------------------------------------------------------------------------------------------|----------------------------------------------------------------------------------------------------------------------------------------------------------|---------------------------------------------------------------------------------------------------------------------------------------------------------------------------------|----------------------------------------------------------------------------------------------------------------------------------------------------------------------------------------------------|--------------------------------------------------------------------------------------------------------------------------------------------------------------------------------------------------------------------------------|-------------------------------------------------------------------------------------------------------------------------------------------------------------------------------------------------------------------------------------------------------------|-----------------------------------------------------------------------------------------------------------------------------------------------------------------------------------------------------------------------------------------------------------------------------------|---------------------------------------------------------------------------------------------------------------------------------------------------------------------------------------------------------------------------------------------------------------------------------------------------------------------------------------------------|---------------------------------------------------------------------------------------------------------------------------------------------------------------------------------------------------------------------------------------------------------------------------------------------------------------------------------------------------------------------------------------------------------------------------------------------------------------------------------------------------------------------------------------------------------------------------------------------------------------------------------------------------------------------------------------------------------|
| <b>Loads</b>    | <u>Range</u>                   | Wtd Avg                                                                                       | Change 1/                                                                                                                                |                                                                                                                                                          | <b>Loads</b>                                                                                                                                                                    | Wtd Avg                                                                                                                                                                                            | Change 2/                                                                                                                                                                                                                      | <b>Loads</b>                                                                                                                                                                                                                                                | Wtd Avg                                                                                                                                                                                                                                                                           | Change 3/                                                                                                                                                                                                                                                                                                                                         |                                                                                                                                                                                                                                                                                                                                                                                                                                                                                                                                                                                                                                                                                                         |
| 4.00            | 89.00 - 142.00                 | 111.75                                                                                        | 1                                                                                                                                        | -1.25                                                                                                                                                    |                                                                                                                                                                                 |                                                                                                                                                                                                    |                                                                                                                                                                                                                                | 2.00                                                                                                                                                                                                                                                        | 65.00                                                                                                                                                                                                                                                                             | 1                                                                                                                                                                                                                                                                                                                                                 | 46.75                                                                                                                                                                                                                                                                                                                                                                                                                                                                                                                                                                                                                                                                                                   |
| 8.25            | 78.00 - 135.00                 | 111.27                                                                                        | 1                                                                                                                                        | 1.48                                                                                                                                                     | NO DATA AVAILABLE DUE TO                                                                                                                                                        |                                                                                                                                                                                                    |                                                                                                                                                                                                                                | 32.75                                                                                                                                                                                                                                                       | 70.24                                                                                                                                                                                                                                                                             | 1                                                                                                                                                                                                                                                                                                                                                 | 41.04                                                                                                                                                                                                                                                                                                                                                                                                                                                                                                                                                                                                                                                                                                   |
| 16.00           | 67.00 - 129.00                 | 102.63                                                                                        | 1                                                                                                                                        | 6.35                                                                                                                                                     | MARTIN                                                                                                                                                                          | LUTHER KI                                                                                                                                                                                          | NG JR. DAY                                                                                                                                                                                                                     | 44.50                                                                                                                                                                                                                                                       | 61.83                                                                                                                                                                                                                                                                             | 1                                                                                                                                                                                                                                                                                                                                                 | 40.80                                                                                                                                                                                                                                                                                                                                                                                                                                                                                                                                                                                                                                                                                                   |
| 12.50           | 58.00 · 105.00                 | 82.92                                                                                         | 1                                                                                                                                        | 0.33                                                                                                                                                     |                                                                                                                                                                                 |                                                                                                                                                                                                    |                                                                                                                                                                                                                                | 14.75                                                                                                                                                                                                                                                       | 46.31                                                                                                                                                                                                                                                                             | 1                                                                                                                                                                                                                                                                                                                                                 | 36.61                                                                                                                                                                                                                                                                                                                                                                                                                                                                                                                                                                                                                                                                                                   |
| 3.00            | 65.00 - 65.00                  | 65.00                                                                                         |                                                                                                                                          |                                                                                                                                                          |                                                                                                                                                                                 |                                                                                                                                                                                                    |                                                                                                                                                                                                                                | 4.25                                                                                                                                                                                                                                                        | 34.88                                                                                                                                                                                                                                                                             | 1                                                                                                                                                                                                                                                                                                                                                 | 30.12                                                                                                                                                                                                                                                                                                                                                                                                                                                                                                                                                                                                                                                                                                   |
|                 | 4.00<br>8.25<br>16.00<br>12.50 | Loads Range   4.00 89.00 142.00   8.25 78.00 135.00   16.00 67.00 129.00   12.50 58.00 105.00 | Loads Range Wtd Avg   4.00 89.00 · 142.00 111.75   8.25 78.00 · 135.00 111.27   16.00 67.00 · 129.00 102.63   12.50 58.00 · 105.00 82.92 | Loads Range Wtd Avg Charman   4.00 89.00 · 142.00 111.75 ↓   8.25 78.00 · 135.00 111.27 ↑   16.00 67.00 · 129.00 102.63 ↑   12.50 58.00 · 105.00 82.92 ↑ | Loads Range Wtd Avg Change 1/   4.00 89.00 · 142.00 111.75 ↓ -1.25   8.25 78.00 · 135.00 111.27 ↑ 1.48   16.00 67.00 · 129.00 102.63 ↑ 6.35   12.50 58.00 · 105.00 82.92 ↑ 0.33 | Loads Range Wtd Avg Change 1/ Loads   4.00 89.00 · 142.00 111.75 ↓ -1.25   8.25 78.00 · 135.00 111.27 ↑ 1.48 NO DA   16.00 67.00 · 129.00 102.63 ↑ 6.35 MARTIN   12.50 58.00 · 105.00 82.92 ↑ 0.33 | Loads Range Wtd Avg Change 1/ Loads Wtd Avg   4.00 89.00 · 142.00 111.75 ↓ -1.25   8.25 78.00 · 135.00 111.27 ↑ 1.48 NO DATA AVAILAB   16.00 67.00 · 129.00 102.63 ↑ 6.35 MARTIN LUTHER KI   12.50 58.00 · 105.00 82.92 ↑ 0.33 | Loads Range Wtd Avg Change 1/ Loads Wtd Avg Change 2/   4.00 89.00 · 142.00 111.75 ↓ -1.25   8.25 78.00 · 135.00 111.27 ↑ 1.48 NO DATA AVAILABLE DUE TO   16.00 67.00 · 129.00 102.63 ↑ 6.35 MARTIN LUTHER KING JR. DAY   12.50 58.00 · 105.00 82.92 ↑ 0.33 | Loads Range Wtd Avg Change 1/ Loads Wtd Avg Change 2/ Loads   4.00 89.00 · 142.00 111.75 - 1.25 2.00   8.25 78.00 · 135.00 111.27 1.48 NO DATA AVAILABLE DUE TO 32.75   16.00 67.00 · 129.00 102.63 6.35 MARTIN LUTHER KING JR. DAY 44.50   12.50 58.00 · 105.00 82.92 0.33 14.75 | Loads Range Wtd Avg Change 1/ Loads Wtd Avg Change 2/ Loads Wtd Avg   4.00 89.00 ¹ 142.00 111.75 Image: 1.25 -1.25 2.00 65.00   8.25 78.00 ¹ 135.00 111.27 Image: 1.48 NO DATA AVAILABLE DUE TO 32.75 70.24   16.00 67.00 ¹ 129.00 102.63 Image: 6.35 MARTIN LUTHER KING JR. DAY 44.50 61.83   12.50 58.00 ¹ 105.00 82.92 Image: 0.33 14.75 46.31 | Loads Range Wtd Avg Change 1/ Loads Wtd Avg Change 2/ Change 2/ Loads Wtd Avg Change 2/ C |